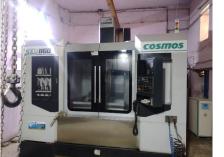

#### TOOL ROOM FACILITY

| S.NO. | DESCRIPTION                | SIZE        | QTY. |
|-------|----------------------------|-------------|------|
| 1     | 3 AXIS CNC MILLING M/C     | 1300 X 1100 | 2    |
| 2     | SEMI AUTOMATIC MILLING M/C |             | 1    |
| 3     | MILLING M/C                |             | 1    |
| 4     | EDM                        |             | 3    |
| 5     | SURFACE GRINDER            |             | 1    |
| 6     | LATH M/C                   |             | 1    |
| 7     | SMALL DRILL M/C            |             | 2    |
| 8     | BIG DRILL M/C              |             | 1    |