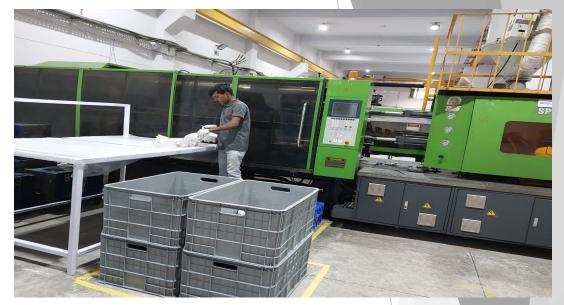

### INJECTION MOULDING MACHINE FACILITY

| S.NO. | DESCRIPTION            | CAPACITY | QTY. |
|-------|------------------------|----------|------|
| 1     | INJECTION MOULDING M/C | 80T      | 1    |
| 2     | INJECTION MOULDING M/C | 100T     | 1    |
| 3     | INJECTION MOULDING M/C | 125T     | 1    |
| 4     | INJECTION MOULDING M/C | 130T     | 1    |
| 5     | INJECTION MOULDING M/C | 200T     | 1    |
| 6     | INJECTION MOULDING M/C | 220T     | 1    |
| 7     | INJECTION MOULDING M/C | 260T     | 1    |
| 8     | INJECTION MOULDING M/C | 300T     | 1    |
| 9     | INJECTION MOULDING M/C | 350T     | 2    |
| 10    | INJECTION MOULDING M/C | 400T     | 2    |
| 11    | INJECTION MOULDING M/C | 450T     | 1    |
| 12    | INJECTION MOULDING M/C | 450T     | 1    |
| 13    | INJECTION MOULDING M/C | 550T     | 1    |
| 14    | INJECTION MOULDING M/C | 580T     | 1    |
| 15    | INJECTION MOULDING M/C | 650T     | 1    |
| 16    | INJECTION MOULDING M/C | 1100T    | 1    |
|       |                        |          |      |