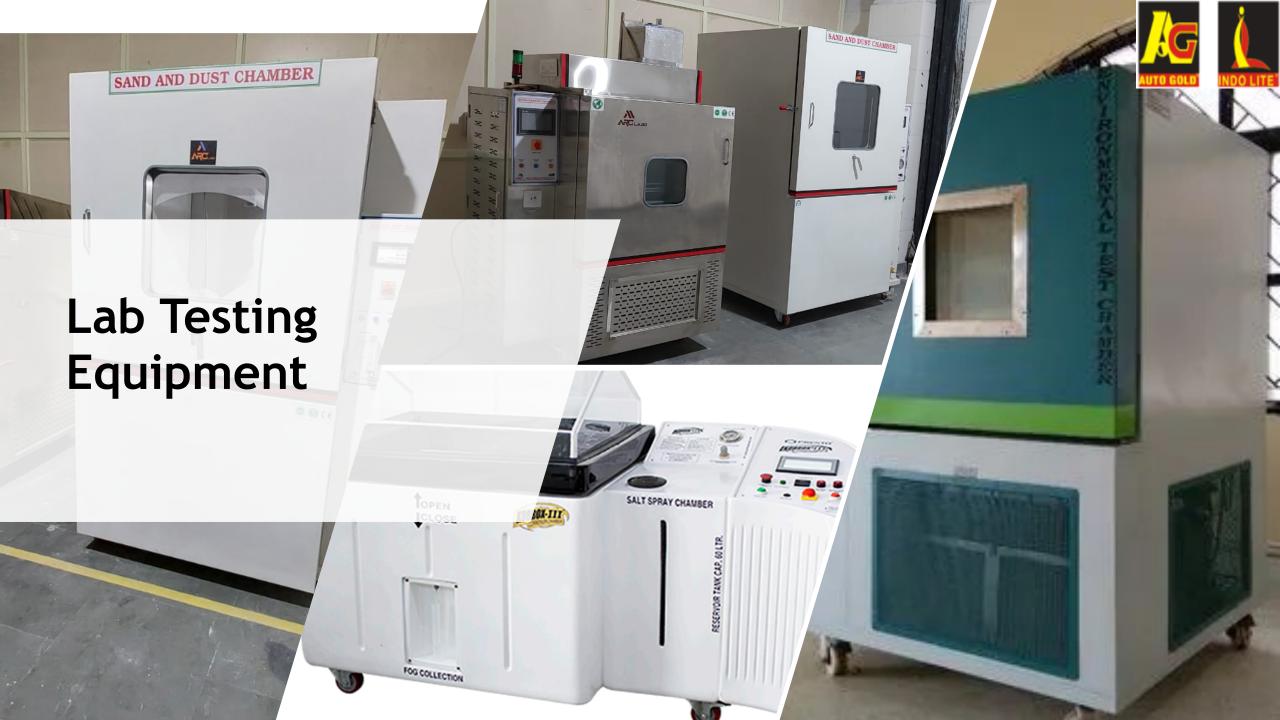

#### Lab Facility

Fully equipped Testing Laboratory to meet test standards, such as:

► AIS Regulations i.e. AIS-010, 012, 062 & 057

ECE Regulations i.e. ECE- 6, 7, 8, 19, 20, 23, 50, 57, 112 and 113

► SAE-DOT / FMVSS

▶JIS D-5500