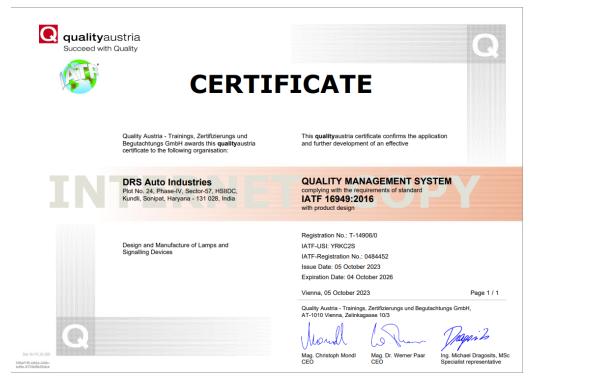

# IATF 16949:2016 CERTIFIED

#### Certificate

Quality Austria has issued an IQNET recognized certificate that the organization:

#### **DRS Auto Industries**

Plot No. 24, Phase-IV, Sector-57, HSIIDC, Kundli, Sonipat, Haryana - 131 028, India

for the following scope:

Design and Manufacture of Lamps and Signalling Devices

EAC: 19

has implemented and maintains a

#### QUALITY MANAGEMENT SYSTEM

which fulfils the requirements of the following standard

#### ISO 9001:2015

Issued on: Validity Date: 2023-10-05 2026-10-04