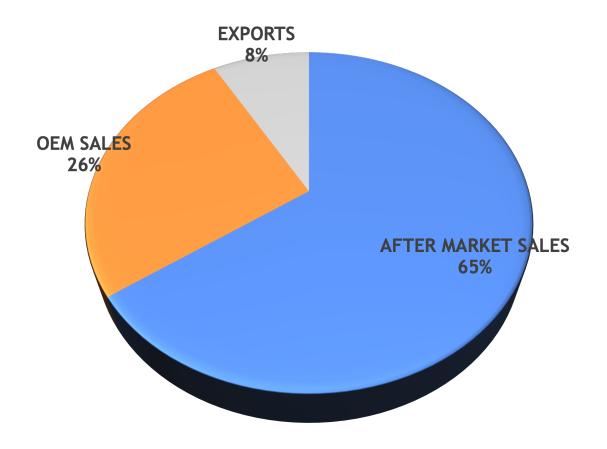

ins a

#### QUALITY MANAGEMENT SYSTEM

which fulfils the requirements of the following standard

#### ISO 9001:2015

Issued on: Validity Date: 2023-10-05 2026-10-04

#### ISO 9001:2015 QUALITY MANAGEMENT SYSTEM

**DRS AUTO INDUSTRIES** established in 1996, the DRS Group has been associated for over 28 Years in the manufacturing of "Automotive Lightings". Taking Innovation as the key to Excellence, DRS has evolved itself strongly in Automotive head lamp, front fog lamp, rear combination lamp, LED head lamp, LED rear combination lamp, LED front fog lamp, all indicators and plastic parts over the past years. Going through a tremendous technological upgradation process, the company always had the pulse of the customer's mind and traversed this long journey to carve a best brand for itself.





#### BIFERCATION OF SALES 2022-23

### **Company Policy**

DRS is committed to provide customer satisfaction through Continual improvement of quality, efficiency, delivery and cost reduction







#### Vision

►Our Vision is to transform safety on roads all over the world with effective lighting solutions. As more & more people around the world take to the road and travel often, we endeavor to become a global leader in providing safe, durable automotive lights that people trust and believe in.





## Strength

- ► Research & development, Design , Development.
- ► Project management expertise
- ► Manufacturing expertise.
- ► Quality of strategic decision making.
- ► Timely develop the products in least time.







#### SOME OF OUR 4W LIGHTING PRODUCTS

#### Our EV 2W LAMPS CUSTOMER

-