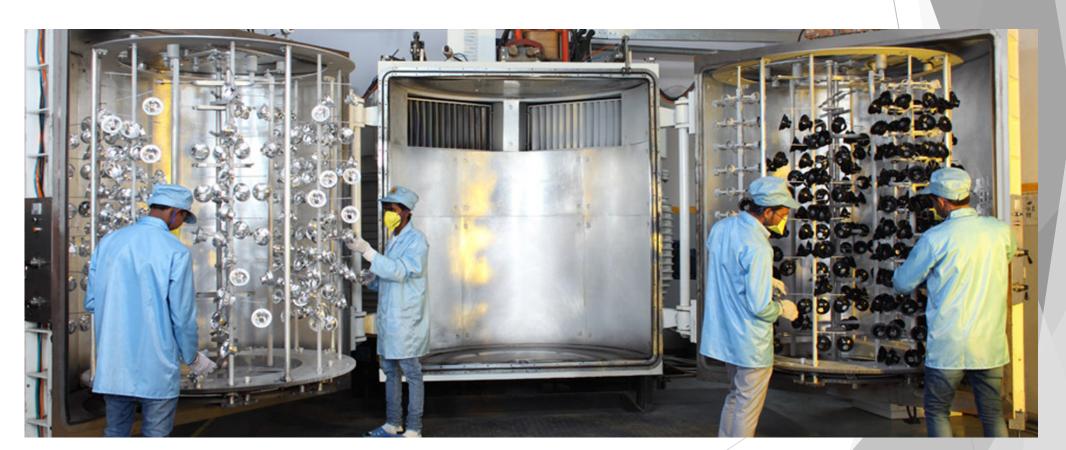

#### VACUUM METALLIZING MACHINE

| S.NO. | DESCRIPTION            | SIZE | QTY. |
|-------|------------------------|------|------|
| 1     | VERTICAL TWIN DOOR M/C | 70"  | 1    |
| 2     | VERTICAL TWIN DOOR M/C | 50"  | 1    |