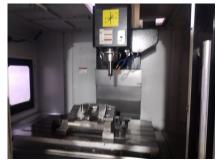

#### TOOL ROOM FACILITY

| S.NO. | DESCRIPTION                | SIZE        | QTY. |
|-------|----------------------------|-------------|------|
| 1     | 3 AXIS CNC MILLING M/C     | 1300 X 1100 | 2    |
| 2     | SEMI AUTOMATIC MILLING M/C |             | 1    |
| 3     | MILLING M/C                |             | 1    |
| 4     | EDM                        |             | 3    |
| 5     | SURFACE GRINDER            |             | 1    |
| 6     | LATH M/C                   |             | 1    |
| 7     | SMALL DRILL M/C            |             | 2    |
| 8     | BIG DRILL M/C              |             | 1    |