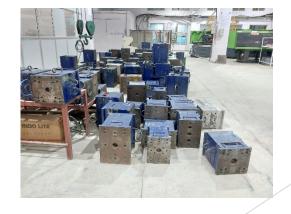

#### TOOL ROOM FACILITY

| S.NO. | DESCRIPTION                | SIZE        | QTY. |
|-------|----------------------------|-------------|------|
| 1     | 3 AXIS CNC MILLING M/C     | 1300 X 1100 | 2    |
| 2     | SEMI AUTOMATIC MILLING M/C |             | 1    |
| 3     | MILLING M/C                |             | 1    |
| 4     | EDM                        |             | 3    |
| 5     | SURFACE GRINDER            |             | 1    |
| 6     | LATH M/C                   |             | 1    |
| 7     | SMALL DRILL M/C            |             | 2    |
| 8     | BIG DRILL M/C              |             | 1    |