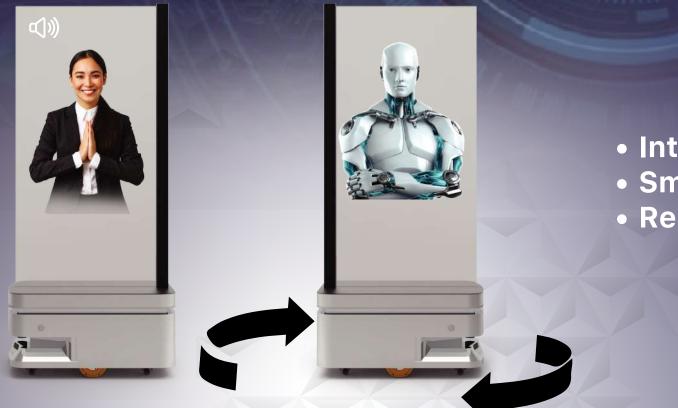

#### AMESOME **ROBOTIC SCREEN**

Robotic efficiency empower touch to command the future. This Technology can serve various functions, attending customers in your store or greeting guests in your hotel.

- Interactive
- Smart
- Remote Operation

- Light Control
- Space Devision
- Versatility

Screen off