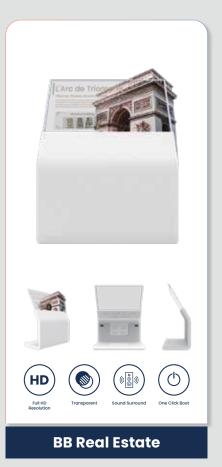

o prevent demage to the LEDs.



CABINET HANDLE Spring-loaded, uses-friently design.



**CONCEALED POWER CONNECTOR**No cable on the back of the screen concise apprance.















Ultra-high Brightness

Easy Maintenance





## **COB** Series



#### **BB COB BN Series**

#### **Pixel Pitch:**

0.4mm / 0.7mm / 0.9mm / 1.2mm / 1.5mm

Integrated cabinet
Modular design
Common cathode design
Support dual backup



#### **BB COB BT Series**

#### **Pixel Pitch:**

0.4mm / 0.7mm / 0.9mm / 1.2mm / 1.5mm / 1.9mm

Energy Saving Module with bottom shell Security and stability



#### **BB COB BI Series**

#### **Pixel Pitch:**

0.4mm / 0.7mm / 0.9mm / 1.2mm / 1.5mm

Flip chip COB & more consistent black color and UHD display









Easy



Support Dual Backup









## **OLED** Series



















## **Smart Classroom Education Display System**















Complete Annotation

Online Teaching







**Arbitrary Zooming** Four Split - screen Whiteboards









Conferencing



Digital











Waterproof





Collision

Static



Built-in Android, Windows Dual System



## **Interactive Conference Display**























#### **Conference Scenario Solution**



























# **Designer LED**







## **Designer LED**

## **Blight Series LED Display**









































## **Elegant Series LED Display**

























































## Glass LED & Transparent Film LED





#### **Glass LED**

- High Transparency: Maintains clarity and visibility.
- Brightness achievable up to 6500 nits 8000 nits