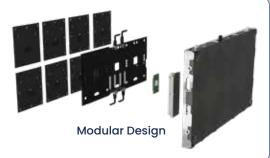

#### **Modular Design**

The indoor adopts the front maintenance which is convenient and quick. The outdoor adopts internal maintenance, which is safe and completely waterproof

#### **Modular Design**

512mm x 257mm 8-in-1 independen

**Multiple Noise** Reduction Design

Adopt closed-loop stepping drive

**Front Maintenance** Ultra-thin Design

Front maintenance ultra-thin design sutable for embedded compact