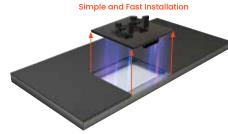

#### **Features**

- Pixel Pitch option: Pl.2, Pl.5, Pl.9, P2.6, P3.9
- One-key lifting system
- GOB technology, IK10 and IP63 (front) proof
- DC24V input for screen part, safety use
- Universal size can be customized

## Rolling Gate Display Structure