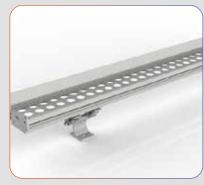

## **Outdoor LED Fixed Series**

#### **BB AL Series**

Aluminium Cabinet & **Aluminium Module** 

#### **Pixel Pitch:**

3.9mm / 6mm / 8mm / 10mm