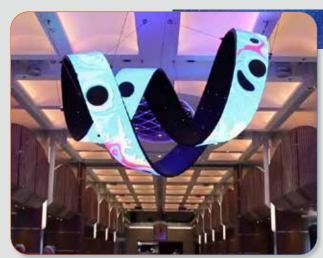

# **Hanging Display**

# **Rolling Display**

## **Hanging Rolling Display**

#### **Features**

- Pixel Pitch option: Pl.2, Pl.5, Pl.9, P2.6, P3.9
- One-key lifting system
- GOB technology, IK10 and IP63 (front) proof
- DC24V input for screen part, safety use
- Universal size can be customized