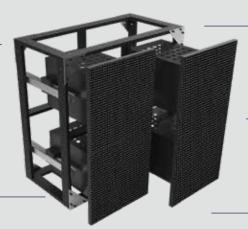

## Indoor LED Fixed Series - GOB & SMD

Pixel Pitch:
1.2mm / 1.5mm / 1.8mm / 2.5mm /
3mm / 4mm

STATUS INDICATOR

Red represents the power status and green represents the signal status.

EDGE PROTECTION DESIGN
Edge Protection is added to the bottom of the cabinet to prevent demage to the LEDs.

CABINET HANDLE Spring-loaded, uses-friently design.

**CONCEALED POWER CONNECTOR**No cable on the back of the screen concise apprance.

Ultra-high Brightness

Easy Maintenance