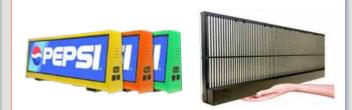

## **Outdoor LED Fixed Series**

#### **BB AL Series**

Aluminium Cabinet & **Aluminium Module** 

#### **Pixel Pitch:**

3.9mm / 6mm / 8mm / 10mm