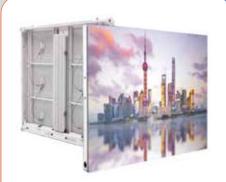

## Indoor LED Fixed Series - GOB & SMD

Pixel Pitch:
1.2mm / 1.5mm / 1.8mm / 2.5mm /
3mm / 4mm

STATUS INDICATOR

Red represents the power status and green represents the signal status.

EDGE PROTECTION DESIGN
Edge Protection is added to the bottom of the cabinet to prevent demage to the LEDs.

CABINET HANDLE Spring-loaded, uses-friently design.

**CONCEALED POWER CONNECTOR**No cable on the back of the screen concise apprance.

Ultra-high Brightness

Easy Maintenance