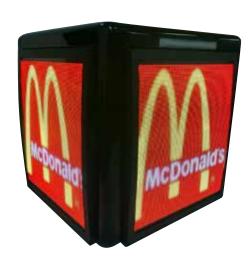

### **Pixel Pitch:**

4mm / 6mm / 8mm / 10mm





**Brightness** 



Waterproof

Easy









## **Indoor Mesh Screen**





## **Outdoor Mesh Screen**





# Strip & Eco Mesh Screen

# **Strip Mesh LED**













## **Eco Mesh**















High Transparency



and Light

**High Contrast** 



Waterproof



Anti-Fire



Good Operation





## **Rental Screen**



#### **Features**

- Easy Installation & Packing
- Seamless Splicing, Super Wide Viewing Angle, Highly Accurate Brightness
   & Color Consistency
- Super High Refresh Rate, High Frame Frequency, No Ghosting & Twisting or Smear







## Flexible Cabinet Screen



**Pixel Pitch:**1.95mm / 2.6mm / 3.9mm



#### **Multi-function Handles**







# **Advertising Display**



## **Shelf LED Display**





## Taxi Display







## **Delivery Screen**







# **Outdoor Lighting**







**Colour line lights** 



**Double Head Night Fighter** 



**Point light** 



**Glazed light** 



**Round Tripod** 



**Melting Light-Line Light** 



**Bimonthly line lights** 



**Sky Eye Projector** 



**Double Line Wall Washer** 











## **Kiosk & Poster Screen**









## **LCD** Series







## **LCD** Series









**Elevator Screen** 





**Car Screen** 







## **Kinetic Screen**





#### **Convenient Maintenance**



#### **Modular Design**

The indoor adopts the front maintenance which is convenient and quick. The outdoor adopts internal maintenance, which is safe and completely waterproof



#### **Precision Machining** Technology

Industrial-grade linear guide rails are used to ensure that the