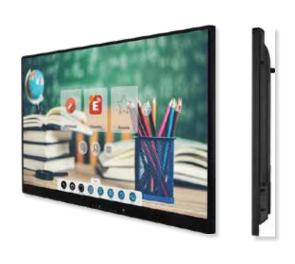

## **Smart Classroom Education Display System**

Complete Annotation

Online Teaching

**Arbitrary Zooming** Four Split - screen Whiteboards

Conferencing

Digital

Waterproof

Collision

Static

Built-in Android, Windows Dual System