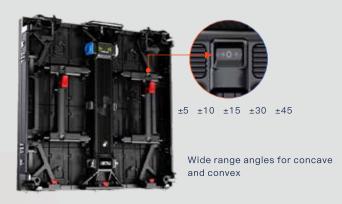

mm / 4.8mm / 6mm / 8mm / 10mm



#### **BB OM Series**

**Outdoor Module** Solution

#### **Pixel Pitch:**

4mm / 6mm / 8mm / 10mm





**Brightness** 



Waterproof

Easy









## **Indoor Mesh Screen**





## **Outdoor Mesh Screen**





# Strip & Eco Mesh Screen

# **Strip Mesh LED**













## **Eco Mesh**















High Transparency



and Light

**High Contrast** 



Waterproof



Anti-Fire



Good Operation





## **Rental Screen**



#### **Features**

- Easy Installation & Packing
- Seamless Splicing, Super Wide Viewing Angle, Highly Accurate Brightness
   & Color Consistency
- Super High Refresh Rate, High Frame Frequency, No Ghosting & Twisting or Smear







## Flexible Cabinet Screen



**Pixel Pitch:**1.95mm / 2.6mm / 3.9mm



#### **Multi-function Handles**







# **Advertising Display**



## **Shelf LED Display**





## Taxi Display







## **Delivery Screen**







# **Outdoor Lighting**







**Colour line lights** 



**Double Head Night Fighter** 



**Point light** 



**Glazed light** 



**Round Tripod** 



**Melting Light-Line Light** 



**Bimonthly line lights** 



**Sky Eye Projector** 



**Double Line Wall Washer** 











## **Kiosk & Poster Screen**









## **LCD** Series







## **LCD** Series









**Elevator Screen** 





**Car Screen** 







## **Kinetic Screen**





#### **Convenient Maintenance**



#### **Modular Design**

The indoor adopts the front maintenance which is convenient and quick. The outdoor adopts internal maintenance, which is safe and completely waterproof



#### **Precision Ma