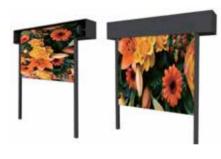

# **Rolling Display**

## **Hanging Rolling Display**

#### **Features**

- Pixel Pitch option: Pl.2, Pl.5, Pl.9, P2.6, P3.9
- One-key lifting system
- GOB technology, IK10 and IP63 (front) proof
- DC24V input for screen part, safety use
- Universal size can be customized