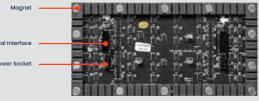

## Indoor LED Fixed Series - GOB & SMD

Pixel Pitch:
1.2mm / 1.5mm / 1.8mm / 2.5mm /
3mm / 4mm

STATUS INDICATOR

Red represents the power status and green represents the signal status.

EDGE PROTECTION DESIGN
Edge Protection is added to the bottom of the cabinet to prevent demage to the LEDs.

CABINET HANDLE Spring-loaded, uses-friently design.

**CONCEALED POWER CONNECTOR**No cable on the back of the screen concise apprance.

Ultra-high Brightness

Easy Maintenance