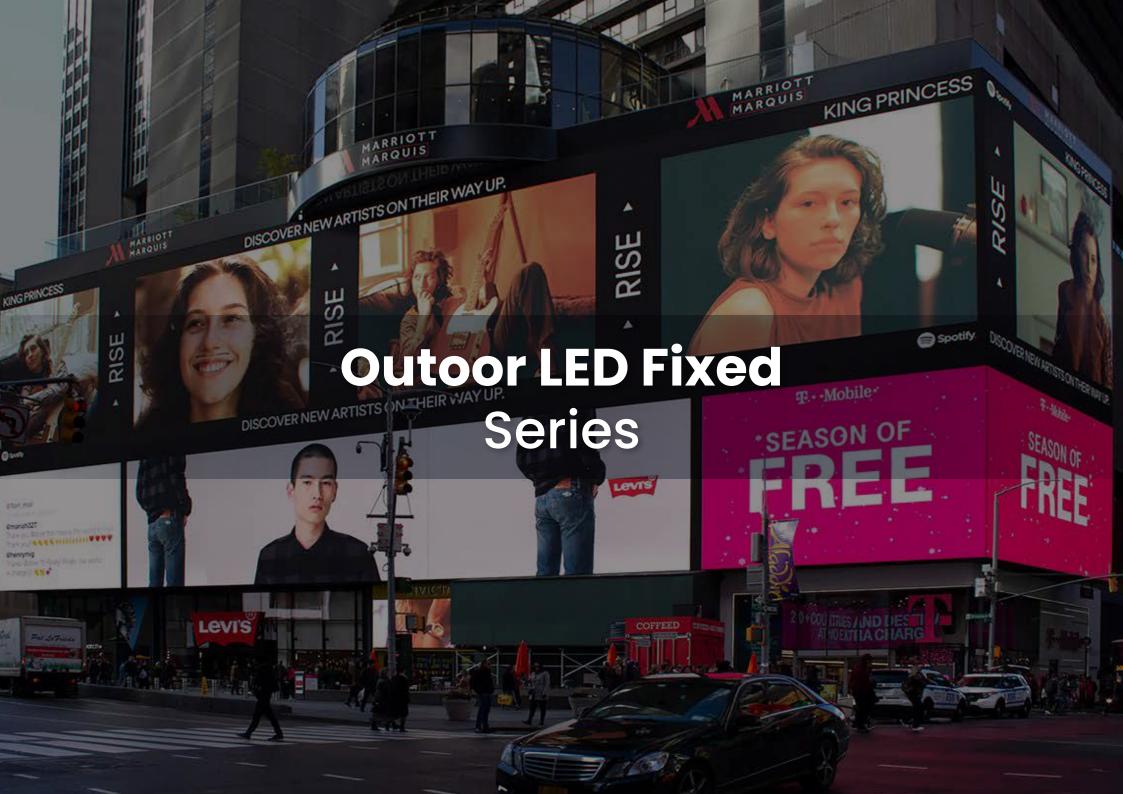

Floor Screen







#### **Features**

- Interactive LED screen will bring users more realistic scene experience
- Smart Interaction: Advanced sensor chips create an immersive, dynamic experience space, offering a high-level, interactive adventure for tourists.
- Highest Protection Grade IP65
- High-Performance Load-Bearing
- Intelligent Control











Maintenance







Ai Intelligent

High Load Interactive

Mixed Batch Use

www.bebright.global

# **Hanging Display**

# **Rolling Display**

## **Hanging Rolling Display**









#### **Features**

- Pixel Pitch option: Pl.2, Pl.5, Pl.9, P2.6, P3.9
- One-key lifting system
- GOB technology, IK10 and IP63 (front) proof
- DC24V input for screen part, safety use
- Universal size can be customized

## Rolling Gate Display Structure







## **Outdoor LED Fixed Series**



#### **BB AL Series**

Aluminium Cabinet & **Aluminium Module** 

#### **Pixel Pitch:**

3.9mm / 6mm / 8mm / 10mm



#### **BB DM Series**

**Aluminum Cabinet Fire Rated** Module

#### **Pixel Pitch:**

3.9mm / 6mm / 8mm / 10mm



#### **BB AF Series**

**Aluminium Cabinet** & Module

#### **Pixel Pitch:**

3.9mm / 4.8mm / 6mm / 8mm / 10mm



#### **BB OM Series**

**Outdoor Module** Solution

#### **Pixel Pitch:**

4mm / 6mm / 8mm / 10mm





**Brightness** 



Waterproof

Easy









## **Indoor Mesh Screen**





## **Outdoor Mesh Screen**





# Strip & Eco Mesh Screen

# **Strip Mesh LED**













## **Eco Mesh**















High Transparency



and Light

**High Contrast** 



Waterproof



Anti-Fire



Good Operation





## **Rental Sc