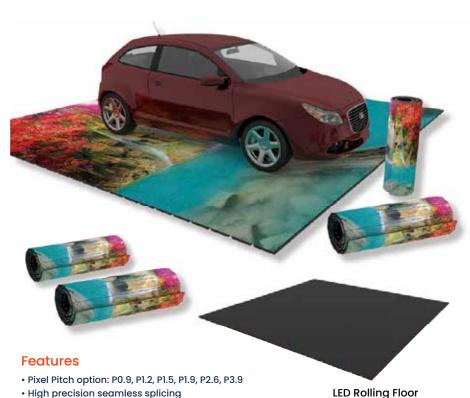

## Indoor LED Fixed Series - GOB & SMD

Pixel Pitch:
1.2mm / 1.5mm / 1.8mm / 2.5mm /
3mm / 4mm

STATUS INDICATOR

Red represents the power status and green represents the signal status.

EDGE PROTECTION DESIGN
Edge Protection is added to the bottom of the cabinet to prevent demage to the LEDs.

CABINET HANDLE Spring-loaded, uses-friently design.

**CONCEALED POWER CONNECTOR**No cable on the back of the screen concise apprance.

Ultra-high Brightness

Easy Maintenance