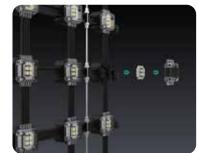

#### **Modular Design**

512mm x 257mm 8-in-1 independen

**Multiple Noise** Reduction Design

Adopt closed-loop stepping drive

**Front Maintenance** Ultra-thin Design

Front maintenance ultra-thin design sutable for embedded compact