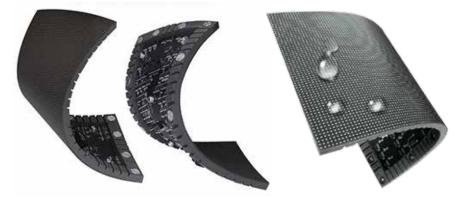

## Indoor LED Fixed Series - GOB & SMD

Pixel Pitch:
1.2mm / 1.5mm / 1.8mm / 2.5mm /
3mm / 4mm

STATUS INDICATOR

Red represents the power status and green represents the signal status.

EDGE PROTECTION DESIGN
Edge Protection is added to the bottom of the cabinet to prevent demage to the LEDs.

CABINET HANDLE Spring-loaded, uses-friently design.

**CONCEALED POWER CONNECTOR**No cable on the back of the screen concise apprance.

Ultra-high Brightness

Easy Maintenance