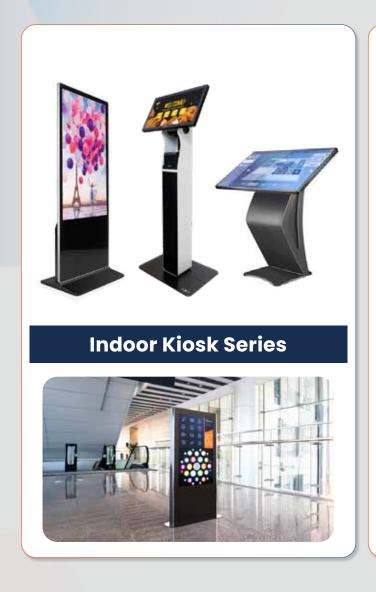

n





## **Rental Screen**



#### **Features**

- Easy Installation & Packing
- Seamless Splicing, Super Wide Viewing Angle, Highly Accurate Brightness
   & Color Consistency
- Super High Refresh Rate, High Frame Frequency, No Ghosting & Twisting or Smear







## Flexible Cabinet Screen



**Pixel Pitch:**1.95mm / 2.6mm / 3.9mm



#### **Multi-function Handles**







# **Advertising Display**



## **Shelf LED Display**





## Taxi Display







## **Delivery Screen**







# **Outdoor Lighting**







**Colour line lights** 



**Double Head Night Fighter** 



**Point light** 



**Glazed light** 



**Round Tripod** 



**Melting Light-Line Light** 



**Bimonthly line lights** 



**Sky Eye Projector** 



**Double Line Wall Washer** 











## **Kiosk & Poster Screen**









## **LCD** Series







## **LCD** Series









**Elevator Screen** 





**Car Screen** 







## **Kinetic Screen**





#### **Convenient Maintenance**



#### **Modular Design**

The indoor adopts the front maintenance which is convenient and quick. The outdoor adopts internal maintenance, which is safe and completely waterproof



#### **Precision Machining** Technology

Industrial-grade linear guide rails are used to ensure that the module gap is







The forward strocke can reach effect more realistic



#### **Modular Design**

512mm x 257mm 8-in-1 independen



**Multiple Noise** Reduction Design

Adopt closed-loop stepping drive



**Front Maintenance** Ultra-thin Design

Front maintenance ultra-thin design sutable for embedded compact



Noise Reduction Modular De