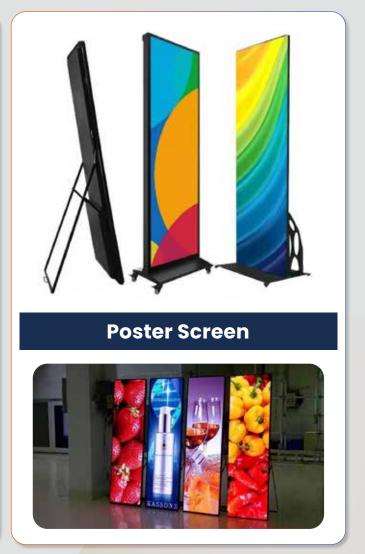

## **Rental Screen**



#### **Features**

- Easy Installation & Packing
- Seamless Splicing, Super Wide Viewing Angle, Highly Accurate Brightness
   & Color Consistency
- Super High Refresh Rate, High Frame Frequency, No Ghosting & Twisting or Smear







## Flexible Cabinet Screen



**Pixel Pitch:**1.95mm / 2.6mm / 3.9mm



#### **Multi-function Handles**







# **Advertising Display**



## **Shelf LED Display**





## Taxi Display







## **Delivery Screen**







# **Outdoor Lighting**







**Colour line lights** 



**Double Head Night Fighter** 



**Point light** 



**Glazed light** 



**Round Tripod** 



**Melting Light-Line Light** 



**Bimonthly line lights** 



**Sky Eye Projector** 



**Double Line Wall Washer** 











## **Kiosk & Poster Screen**









## **LCD** Series







## **LCD** Series









**Elevator Screen** 





**Car Screen** 







## **Kinetic Screen**





#### **Convenient Maintenance**



#### **Modular Design**

The indoor adopts the front maintenance which is convenient and quick. The outdoor adopts internal maintenance, which is safe and completely waterproof



#### **Precision Machining** Technology

Industrial-grade linear guide rails are used to ensure that the module gap is







The forward strocke can reach effect more realistic



#### **Modular Design**

512mm x 257mm 8-in-1 independen



**Multiple Noise** Reduction Design

Adopt closed-loop stepping drive



**Front Maintenance** Ultra-thin Design

Front maintenance ultra-thin design sutable for embedded compact



Noise Reduction Modular Design