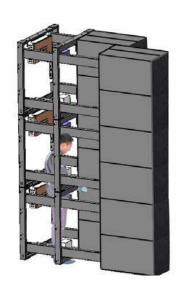

## Indoor LED Fixed Series - GOB & SMD

Pixel Pitch:
1.2mm / 1.5mm / 1.8mm / 2.5mm /
3mm / 4mm

STATUS INDICATOR

Red represents the power status and green represents the signal status.

EDGE PROTECTION DESIGN
Edge Protection is added to the bottom of the cabinet to prevent demage to the LEDs.

CABINET HANDLE Spring-loaded, uses-friently design.

**CONCEALED POWER CONNECTOR**No cable on the back of the screen concise apprance.

Ultra-high Brightness

Easy Maintenance