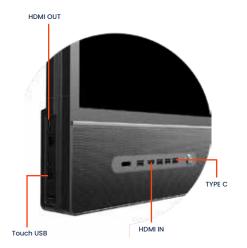

port dual backup



#### **BB COB BT Series**

#### **Pixel Pitch:**

0.4mm / 0.7mm / 0.9mm / 1.2mm / 1.5mm / 1.9mm

Energy Saving Module with bottom shell Security and stability



#### **BB COB BI Series**

#### **Pixel Pitch:**

0.4mm / 0.7mm / 0.9mm / 1.2mm / 1.5mm

Flip chip COB & more consistent black color and UHD display









Easy



Support Dual Backup









## **OLED** Series



















## **Smart Classroom Education Display System**















Complete Annotation

Online Teaching







**Arbitrary Zooming** Four Split - screen Whiteboards









Conferencing



Digital











Waterproof





Collision

Static



Built-in Android, Windows Dual System



## **Interactive Conference Display**























#### **Conference Scenario Solution**



























# **Designer LED**







## **Designer LED**

## **Blight Series LED Display**









































## **Elegant Series LED Display**

























































## Glass LED & Transparent Film LED





#### **Glass LED**

- High Transparency: Maintains clarity and visibility.
- Brightness achievable up to 6500 nits 8000 nits
- Energy Efficiency: Low power consumption.
- Flexibility: Can be applied to curved glass surfaces.
- Durability: Resistant to physical damage and scratches.
- High Brightness: Visible in direct sunlight.
- AestheticallyPleasing: Provides a sleek and modern appearance.

#### Film LED

- Flexibility: Can be applied to curved or irregular surfaces.
- Lightweight: Easy to install and transport.
- E