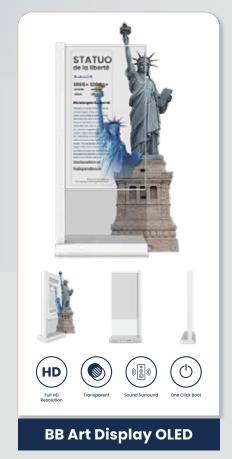

et to prevent demage to the LEDs.



CABINET HANDLE Spring-loaded, uses-friently design.



**CONCEALED POWER CONNECTOR**No cable on the back of the screen concise apprance.















Ultra-high Brightness

Easy Maintenance





## **COB** Series



#### **BB COB BN Series**

#### **Pixel Pitch:**

0.4mm / 0.7mm / 0.9mm / 1.2mm / 1.5mm

Integrated cabinet
Modular design
Common cathode design
Support dual backup



#### **BB COB BT Series**

#### **Pixel Pitch:**

0.4mm / 0.7mm / 0.9mm / 1.2mm / 1.5mm / 1.9mm

Energy Saving Module with bottom shell Security and stability



#### **BB COB BI Series**

#### **Pixel Pitch:**

0.4mm / 0.7mm / 0.9mm / 1.2mm / 1.5mm

Flip chip COB & more consistent black color and UHD display









Easy



Support Dual Backup









## **OLED** Series



















## **Smart Classroom Education Display System**















Complete Annotation

Online Teaching







**Arbitrary Zooming** Four Split - screen Whiteboards









Conferencing



Digital











Waterproof





Collision

Static



Built-in Android, Windows Dual System



## **Interactive Conference Display**























#### **Conference Scenario Solution**



























# **Designer LED**







## **Designer LED**

## **Blight Series LED Display**









































## **Elegant Series LED Display**

























































## Glass LED & Transparent Film LED





#### **Glass LED**

- High Transparency: Maintains clarity and visibility.
- Brightness achievable up to 6500 nits 8000