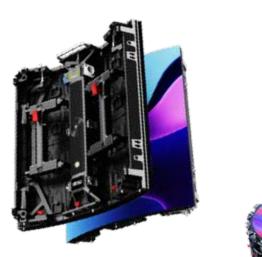

## Flexible Cabinet Screen

**Pixel Pitch:**1.95mm / 2.6mm / 3.9mm

#### **Multi-function Handles**