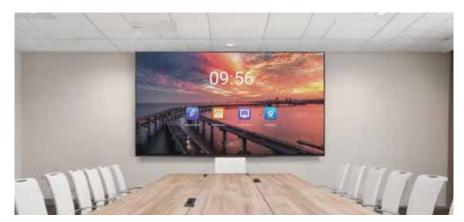

mm

Integrated cabinet
Modular design
Common cathode design
Support dual backup



#### **BB COB BT Series**

#### **Pixel Pitch:**

0.4mm / 0.7mm / 0.9mm / 1.2mm / 1.5mm / 1.9mm

Energy Saving Module with bottom shell Security and stability



#### **BB COB BI Series**

#### **Pixel Pitch:**

0.4mm / 0.7mm / 0.9mm / 1.2mm / 1.5mm

Flip chip COB & more consistent black color and UHD display









Easy



Support Dual Backup









## **OLED** Series



















## **Smart Classroom Education Display System**















Complete Annotation

Online Teaching







**Arbitrary Zooming** Four Split - screen Whiteboards









Conferencing



Digital











Waterproof





Collision

Static



Built-in Android, Windows Dual System



## **Interactive Conference Display**























#### **Conference Scenario Solution**



























# **Designer LED**







## **Designer LED**

## **Blight Series LED Display**









































## **Elegant Series LED Display**

























































## Glass LED & Transparent Film LED





#### **Glass LED**

- High Transparency: Maintains clarity and visibility.
- Brightness achievable up to 6500 nits 8000 nits
- Energy Efficiency: Low power consumption.
- Flexibility: Can be applied to curved glass surfaces.
- Durability: Resistant to physical damage and scratches.
- High Brightness: Visible in direct sunlight.
- AestheticallyPleasing: Provides a sleek and modern appearance.

#### Film LED

- Flexibility: Can be applied to curved or irregu