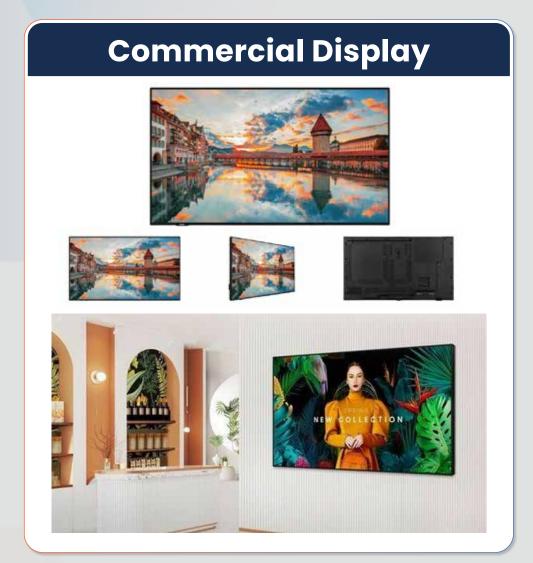

#### **Features**

- Easy Installation & Packing
- Seamless Splicing, Super Wide Viewing Angle, Highly Accurate Brightness
   & Color Consistency
- Super High Refresh Rate, High Frame Frequency, No Ghosting & Twisting or Smear







## Flexible Cabinet Screen



**Pixel Pitch:**1.95mm / 2.6mm / 3.9mm



#### **Multi-function Handles**







# **Advertising Display**



## **Shelf LED Display**





## Taxi Display







## **Delivery Screen**







# **Outdoor Lighting**







**Colour line lights** 



**Double Head Night Fighter** 



**Point light** 



**Glazed light** 



**Round Tripod** 



**Melting Light-Line Light** 



**Bimonthly line lights** 



**Sky Eye Projector** 



**Double Line Wall Washer** 











## **Kiosk & Poster Screen**









## **LCD** Series







## **LCD** Series









**Elevator Screen** 





**Car Screen** 







## **Kinetic Screen**





#### **Convenient Maintenance**



#### **Modular Design**

The indoor adopts the front maintenance which is convenient and quick. The outdoor adopts internal maintenance, which is safe and completely waterproof



#### **Precision Machining** Technology

Industrial-grade linear guide rails are used to ensure that the module gap is







The forward strocke can reach effect more realistic



#### **Modular Design**

512mm x 257mm 8-in-1 independen



**Multiple Noise** Reduction Design

Adopt closed-loop stepping drive



**Front Maintenance** Ultra-thin Design

Front maintenance ultra-thin design sutable for embedded compact



Noise Reduction Modular Design Design





Precision