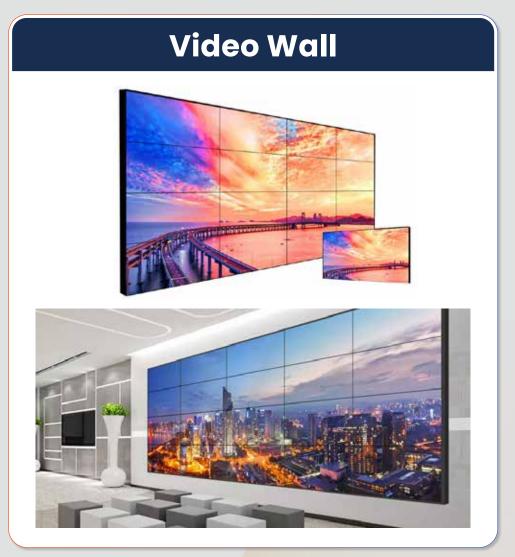

#### **Features**

- Easy Installation & Packing
- Seamless Splicing, Super Wide Viewing Angle, Highly Accurate Brightness
   & Color Consistency
- Super High Refresh Rate, High Frame Frequency, No Ghosting & Twisting or Smear







## Flexible Cabinet Screen



**Pixel Pitch:**1.95mm / 2.6mm / 3.9mm



#### **Multi-function Handles**







# **Advertising Display**



## **Shelf LED Display**





## Taxi Display







## **Delivery Screen**







# **Outdoor Lighting**







**Colour line lights** 



**Double Head Night Fighter** 



**Point light** 



**Glazed light** 



**Round Tripod** 



**Melting Light-Line Light** 



**Bimonthly line lights** 



**Sky Eye Projector** 



**Double Line Wall Washer** 











## **Kiosk & Poster Screen**









## **LCD** Series







## **LCD** Series









**Elevator Screen** 





**Car Screen** 







## **Kinetic Screen**





#### **Convenient Maintenance**



#### **Modular Design**

The indoor adopts the front maintenance which is convenient and quick. The outdoor adopts internal maintenance, which is safe and completely waterproof



#### **Precision Machining** Technology

Industrial-grade linear guide rails are used to ensure that the module gap is







The forward strocke can reach effect more realistic



#### **Modular Design**

512mm x 257mm 8-in-1 independen



**Multiple Noise** Reduction Design

Adopt closed-loop stepping drive



**Front Maintenance** Ultra-thin Design

Front maintenance ultra-thin design sutable for embedded compact



Noise Reduction Modular Design Design





Precision Ma