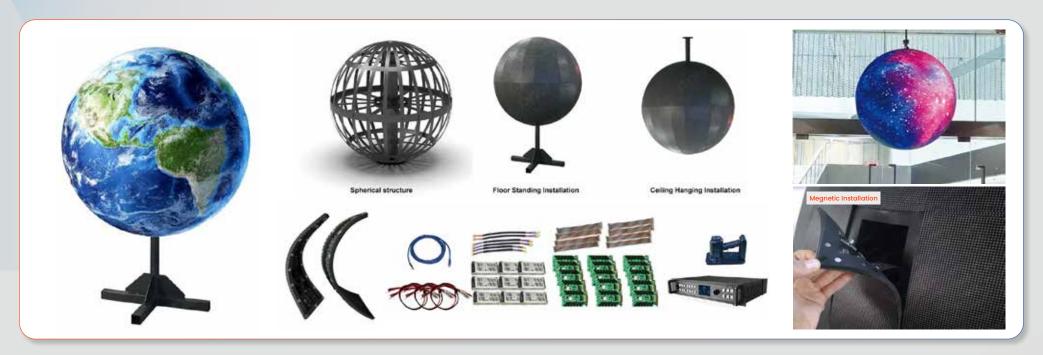

# **Spherical Display**

#### **Features**

- Low current, low heat, high contrast, high refresh
- 360° full view perfect visual enjoyment
- Different diameters are available
- Beautiful and eye-catching shape and creative structure
- installation: Support hanging installation, Stand on ground or mobile using.

Common Cathode Design

Customization High Flexibility

Maintenance

Installation

Full View

Soft Silica Gel

Module 3

Module 4