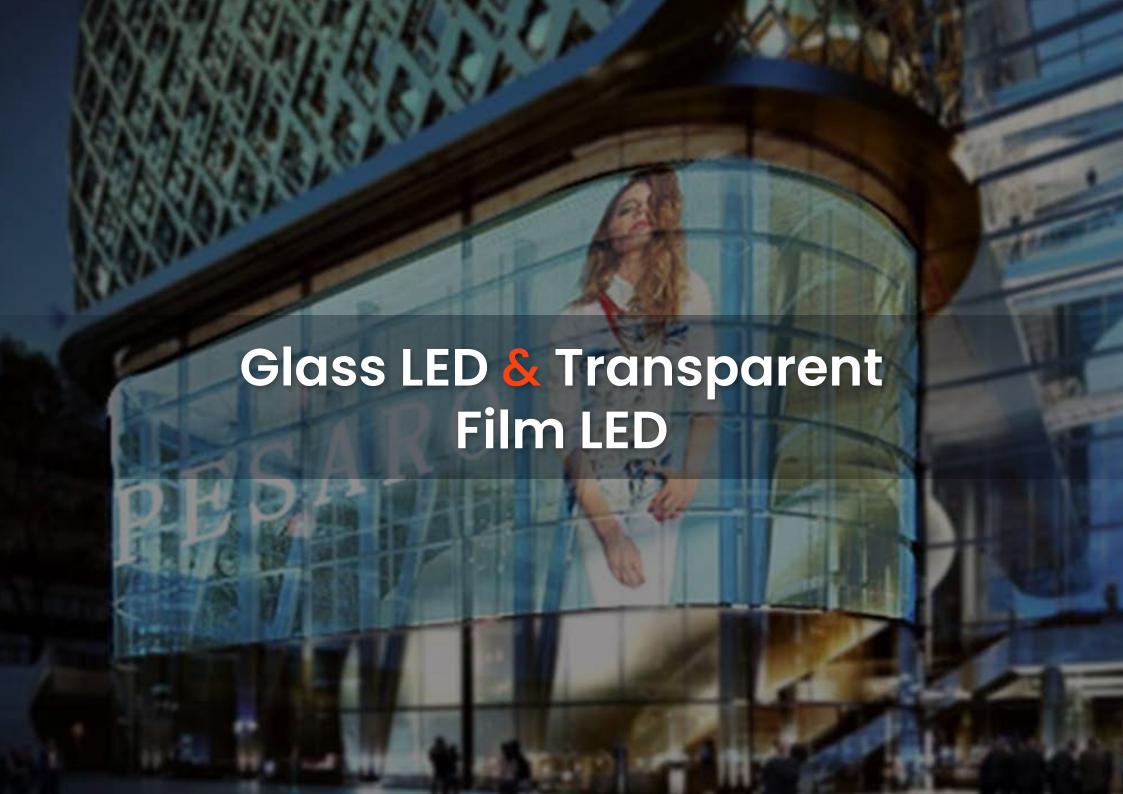

## Glass LED & Transparent Film LED

#### **Glass LED**

- High Transparency: Maintains clarity and visibility.
- Brightness achievable up to 6500 nits 8000 nits
- Energy Efficiency: Low power consumption.
- Flexibility: Can be applied to curved glass surfaces.
- Durability: Resistant to physical damage and scratches.
- High Brightness: Visible in direct sunlight.
- AestheticallyPleasing: Provides a sleek and modern appearance.