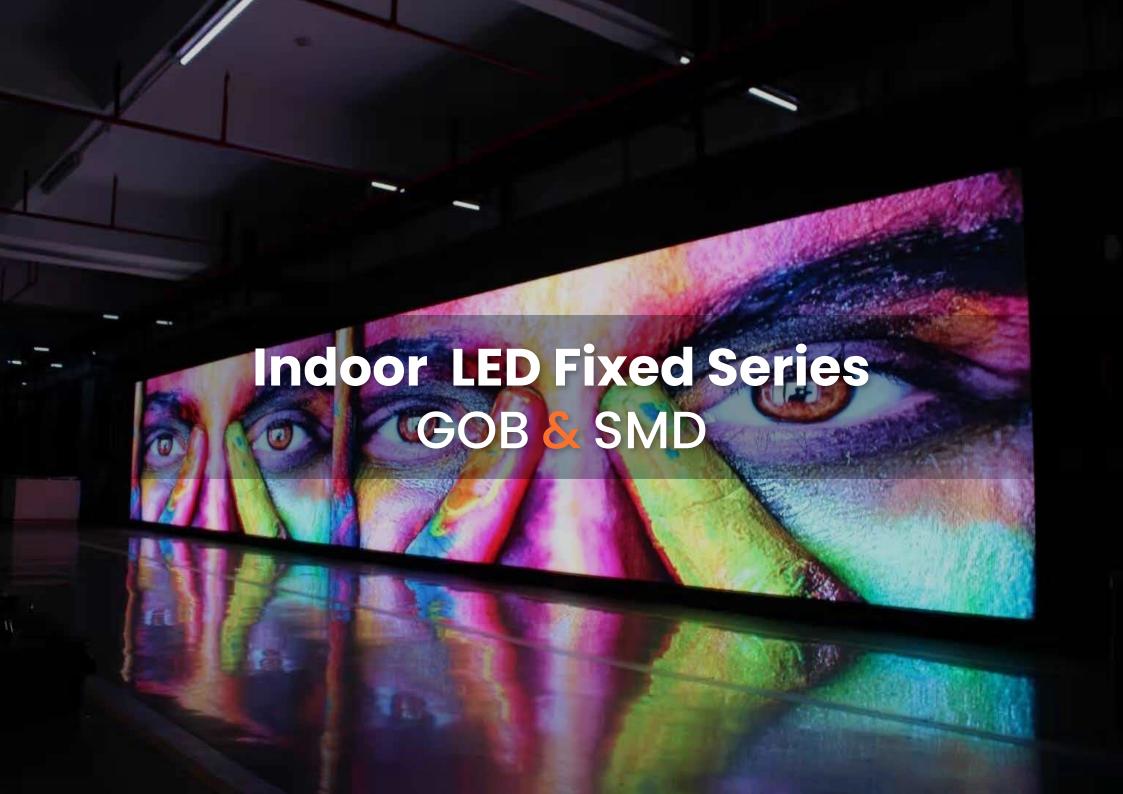

## Indoor LED Fixed Series - GOB & SMD

Pixel Pitch:
1.2mm / 1.5mm / 1.8mm / 2.5mm /
3mm / 4mm

STATUS INDICATOR

Red represents the power status and green represents the signal status.

EDGE PROTECTION DESIGN
Edge Protection is added to the bottom of the cabinet to prevent demage to the LEDs.

CABINET HANDLE Spring-loaded, uses-friently design.

**CONCEALED POWER CONNECTOR**No cable on the back of the screen concise apprance.

Ultra-high Brightness

Easy Maintenance