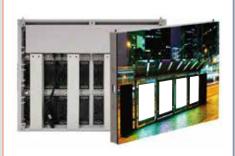

## Indoor LED Fixed Series - GOB & SMD

Pixel Pitch:
1.2mm / 1.5mm / 1.8mm / 2.5mm /
3mm / 4mm

STATUS INDICATOR

Red represents the power status and green represents the signal status.

EDGE PROTECTION DESIGN
Edge Protection is added to the bottom of the cabinet to prevent demage to the LEDs.

CABINET HANDLE Spring-loaded, uses-friently design.

**CONCEALED POWER CONNECTOR**No cable on the back of the screen concise apprance.

Ultra-high Brightness

Easy Maintenance