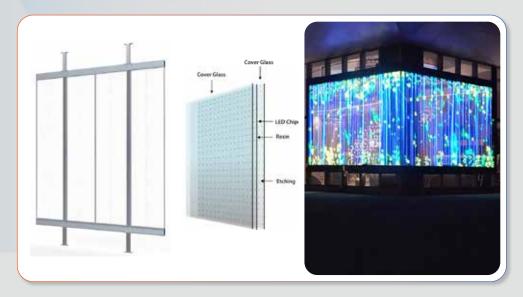

## Glass LED & Transparent Film LED

#### Film LED

- Flexibility: Can be applied to curved or irregular surfaces.
- Lightweight: Easy to install and transport.
- Energy Efficiency: Low power consumption.
- Durability: Resistant to weather conditions and physical damage.
- High Brightness: Visible in direct sunlight.
- Customizable: Can be cut to size and shape.
- Easy Installation : Simple to apply and remove.
- Better heat disapation