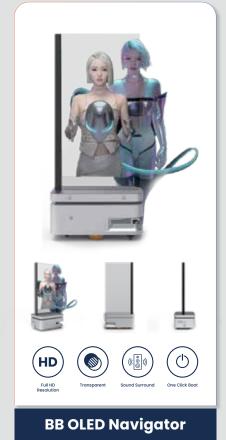

to prevent demage to the LEDs.



CABINET HANDLE Spring-loaded, uses-friently design.



**CONCEALED POWER CONNECTOR**No cable on the back of the screen concise apprance.















Ultra-high Brightness

Easy Maintenance





## **COB** Series



#### **BB COB BN Series**

#### **Pixel Pitch:**

0.4mm / 0.7mm / 0.9mm / 1.2mm / 1.5mm

Integrated cabinet
Modular design
Common cathode design
Support dual backup



#### **BB COB BT Series**

#### **Pixel Pitch:**

0.4mm / 0.7mm / 0.9mm / 1.2mm / 1.5mm / 1.9mm

Energy Saving Module with bottom shell Security and stability



#### **BB COB BI Series**

#### **Pixel Pitch:**

0.4mm / 0.7mm / 0.9mm / 1.2mm / 1.5mm

Flip chip COB & more consistent black color and UHD display









Easy



Support Dual Backup









## **OLED** Series



















## **Smart Classroom Education Display System**















Complete Annotation

Online Teaching







**Arbitrary Zooming** Four Split - screen Whiteboards









Conferencing



Digital











Waterproof





Collision

Static



Built-in Android, Windows Dual System



## **Interactive Conference Display**























#### **Conference Scenario Solution**



























# **Designer LED**







## **Designer LED**

## **Blight Series LED Display**









































## **Elegant Series LED Display**

























































## Glass LED & Transparent Film LED





#### **Glass LED**

- High Transparency: Maintains clarity and visibility.
- Brightness achievable up to 6500 nits 8000 ni