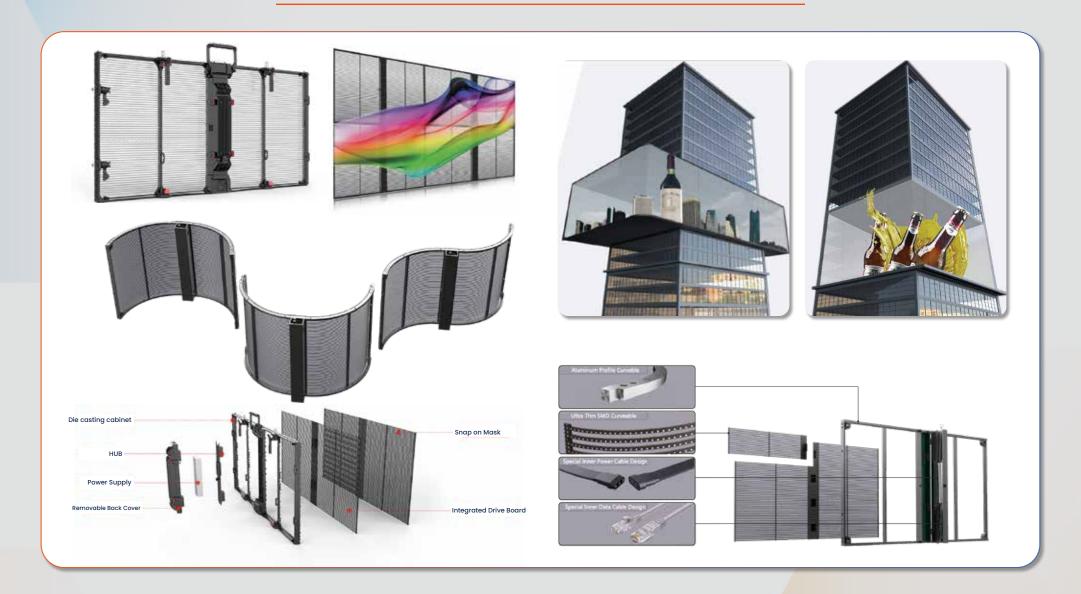

## Indoor LED Fixed Series - GOB & SMD

Pixel Pitch:
1.2mm / 1.5mm / 1.8mm / 2.5mm /
3mm / 4mm

STATUS INDICATOR

Red represents the power status and green represents the signal status.

EDGE PROTECTION DESIGN
Edge Protection is added to the bottom of the cabinet to prevent demage to the LEDs.

CABINET HANDLE Spring-loaded, uses-friently design.

**CONCEALED POWER CONNECTOR**No cable on the back of the screen concise apprance.

Ultra-high Brightness

Easy Maintenance

## Rolling Gate Display Structure