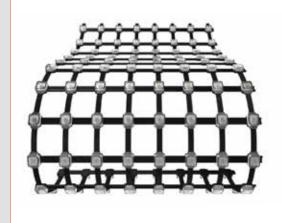

ront) proof
- DC24V input for screen part, safety use
- Universal size can be customized

## Rolling Gate Display Structure







## **Outdoor LED Fixed Series**



#### **BB AL Series**

Aluminium Cabinet & **Aluminium Module** 

#### **Pixel Pitch:**

3.9mm / 6mm / 8mm / 10mm



#### **BB DM Series**

**Aluminum Cabinet Fire Rated** Module

#### **Pixel Pitch:**

3.9mm / 6mm / 8mm / 10mm



#### **BB AF Series**

**Aluminium Cabinet** & Module

#### **Pixel Pitch:**

3.9mm / 4.8mm / 6mm / 8mm / 10mm



#### **BB OM Series**

**Outdoor Module** Solution

#### **Pixel Pitch:**

4mm / 6mm / 8mm / 10mm





**Brightness** 



Waterproof

Easy









## **Indoor Mesh Screen**





## **Outdoor Mesh Screen**





# Strip & Eco Mesh Screen

# **Strip Mesh LED**













## **Eco Mesh**















High Transparency



and Light

**High Contrast** 



Waterproof



Anti-Fire



Good Operation





## **Rental Screen**



#### **Features**

- Easy Installation & Packing
- Seamless Splicing, Super Wide Viewing Angle, Highly Accurate Brightness
   & Color Consistency
- Super High Refresh Rate, High Frame Frequency, No Ghosting & Twisting or Smear







## Flexible Cabinet Screen



**Pixel Pitch:**1.95mm / 2.6mm / 3.9mm



#### **Multi-function Handles**







# **Advertising Display**



## **Shelf LED Display**





## Taxi Display







## **Delivery Screen**







# **Outdoor Lighting**







**Colour line lights** 



**Double Head Night Fighter** 



**Point light** 



**Glazed light** 



**Round Tripod** 



**Melting Light-Line Light** 



**Bimonthly line l