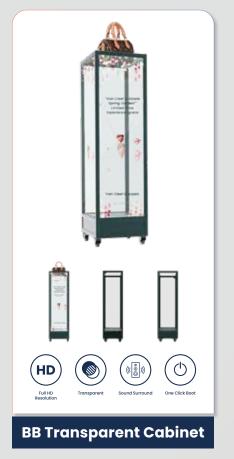

## Glass LED & Transparent Film LED

#### **Glass LED**

- High Transparency: Maintains clarity and visibility.
- Brightness achievable up to 6500 nits 8000 nits
- Energy Efficiency: Low power consumption.
- Flexibility: Can be applied to curved glass surfaces.
- Durability: Resistant to physical damage and scratches.
- High Brightness: Visible in direct sunlight.
- AestheticallyPleasing: Provides a sleek and modern appearance.

#### Film LED

- Flexibility: Can be applied to curved or irregular surfaces.
- Lightweight: Easy to install and transport.
- Energy Efficiency: Low power consumption.
- Durability: Resistant to weather conditions and physical damage.
- High Brightness: Visible in direct sunlight.
- Customizable: Can be cut to size and shape.
- Easy Installation : Simple to apply and remove.
- Better heat disapation