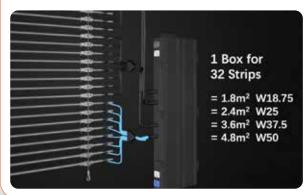

ology, IK10 and IP63 (front) proof
- DC24V input for screen part, safety use
- Universal size can be customized

## Rolling Gate Display Structure







## **Outdoor LED Fixed Series**



#### **BB AL Series**

Aluminium Cabinet & **Aluminium Module** 

#### **Pixel Pitch:**

3.9mm / 6mm / 8mm / 10mm



#### **BB DM Series**

**Aluminum Cabinet Fire Rated** Module

#### **Pixel Pitch:**

3.9mm / 6mm / 8mm / 10mm



#### **BB AF Series**

**Aluminium Cabinet** & Module

#### **Pixel Pitch:**

3.9mm / 4.8mm / 6mm / 8mm / 10mm



#### **BB OM Series**

**Outdoor Module** Solution

#### **Pixel Pitch:**

4mm / 6mm / 8mm / 10mm





**Brightness** 



Waterproof

Easy









## **Indoor Mesh Screen**





## **Outdoor Mesh Screen**





# Strip & Eco Mesh Screen

# **Strip Mesh LED**













## **Eco Mesh**















High Transparency



and Light

**High Contrast** 



Waterproof



Anti-Fire



Good Operation





## **Rental Screen**



#### **Features**

- Easy Installation & Packing
- Seamless Splicing, Super Wide Viewing Angle, Highly Accurate Brightness
   & Color Consistency
- Super High Refresh Rate, High Frame Frequency, No Ghosting & Twisting or Smear







## Flexible Cabinet Screen



**Pixel Pitch:**1.95mm / 2.6mm / 3.9mm



#### **Multi-function Handles**







# **Advertising Display**



## **Shelf LED Display**





## Taxi Display







## **Delivery Screen**







# **Outdoor Lighting**







**Colour line lights** 



**Double Head Night Fighter** 



**Point light** 



**Glazed light** 



**Round Tripod** 



**Melting Light-Line Light**