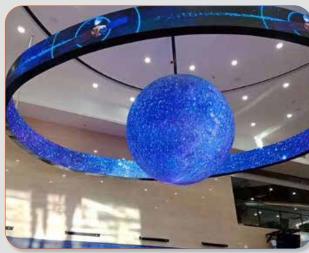

# **Spherical Display**

#### **Features**

- Low current, low heat, high contrast, high refresh
- 360° full view perfect visual enjoyment
- Different diameters are available
- Beautiful and eye-catching shape and creative structure
- installation: Support hanging installation, Stand on ground or mobile using.

Common Cathode Design

Customization High Flexibility

Maintenance

Installation

Full View

Soft Silica Gel

Module 3

Module 4