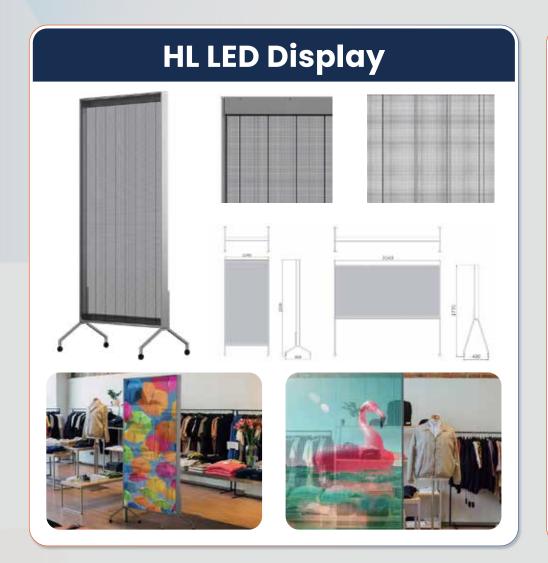

*

#### **Pixel Pitch:**

0.4mm / 0.7mm / 0.9mm / 1.2mm / 1.5mm / 1.9mm

Energy Saving Module with bottom shell Security and stability



#### **BB COB BI Series**

#### **Pixel Pitch:**

0.4mm / 0.7mm / 0.9mm / 1.2mm / 1.5mm

Flip chip COB & more consistent black color and UHD display









Easy



Support Dual Backup









## **OLED** Series



















## **Smart Classroom Education Display System**















Complete Annotation

Online Teaching







**Arbitrary Zooming** Four Split - screen Whiteboards









Conferencing



Digital











Waterproof





Collision

Static



Built-in Android, Windows Dual System



## **Interactive Conference Display**























#### **Conference Scenario Solution**



























# **Designer LED**







## **Designer LED**

## **Blight Series LED Display**









































## **Elegant Series LED Display**

























































## Glass LED & Transparent Film LED





#### **Glass LED**

- High Transparency: Maintains clarity and visibility.
- Brightness achievable up to 6500 nits 8000 nits
- Energy Efficiency: Low power consumption.
- Flexibility: Can be applied to curved glass surfaces.
- Durability: Resistant to physical damage and scratches.
- High Brightness: Visible in direct sunlight.
- AestheticallyPleasing: Provides a sleek and modern appearance.

#### Film LED

- Flexibility: Can be applied to curved or irregular surfaces.
- Lightweight: Easy to install and transport.
- Energy Efficiency: Low power consumption.
- D