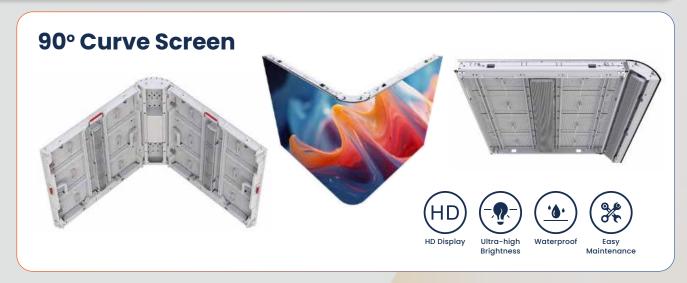

## Indoor LED Fixed Series - GOB & SMD

Pixel Pitch:
1.2mm / 1.5mm / 1.8mm / 2.5mm /
3mm / 4mm

STATUS INDICATOR

Red represents the power status and green represents the signal status.

EDGE PROTECTION DESIGN
Edge Protection is added to the bottom of the cabinet to prevent demage to the LEDs.

CABINET HANDLE Spring-loaded, uses-friently design.

**CONCEALED POWER CONNECTOR**No cable on the back of the screen concise apprance.

Ultra-high Brightness

Easy Maintenance