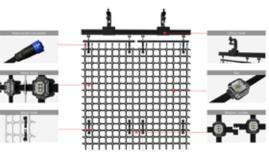

## **Rental Screen**

#### **Features**

- Easy Installation & Packing
- Seamless Splicing, Super Wide Viewing Angle, Highly Accurate Brightness
   & Color Consistency
- Super High Refresh Rate, High Frame Frequency, No Ghosting & Twisting or Smear

## Flexible Cabinet Screen

**Pixel Pitch:**1.95mm / 2.6mm / 3.9mm

#### **Multi-function Handles**