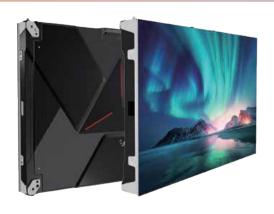

## Indoor LED Fixed Series - GOB & SMD

Pixel Pitch:
1.2mm / 1.5mm / 1.8mm / 2.5mm /
3mm / 4mm

STATUS INDICATOR

Red represents the power status and green represents the signal status.

EDGE PROTECTION DESIGN
Edge Protection is added to the bottom of the cabinet to prevent demage to the LEDs.

CABINET HANDLE Spring-loaded, uses-friently design.

**CONCEALED POWER CONNECTOR**No cable on the back of the screen concise apprance.

Ultra-high Brightness

Easy Maintenance