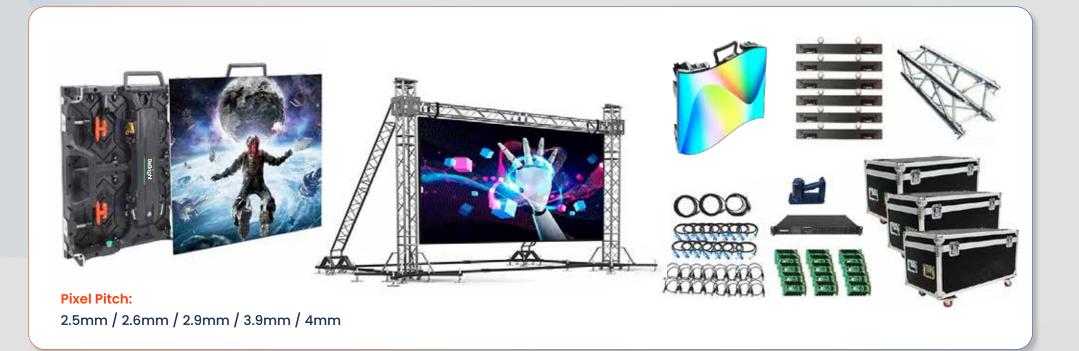

## **Rental Screen**

#### **Features**

- Easy Installation & Packing
- Seamless Splicing, Super Wide Viewing Angle, Highly Accurate Brightness
   & Color Consistency
- Super High Refresh Rate, High Frame Frequency, No Ghosting & Twisting or Smear

## Flexible Cabinet Screen

**Pixel Pitch:**1.95mm / 2.6mm / 3.9mm