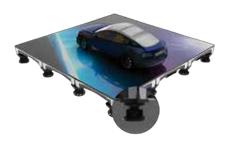

## **Floor Screen**

## Floor Rolling Display

- · High precision seamless splicing
- Top protection GOB HD display
- · Ultra wide viewing angle
- · Low voltage 24V/DC input ensure safer use
- Exquisite structrue ensures to bear more than 2.5 tons

## Floor Screen