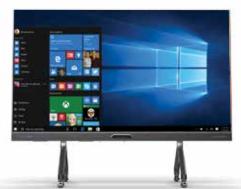

ual backup



#### **BB COB BT Series**

#### **Pixel Pitch:**

0.4mm / 0.7mm / 0.9mm / 1.2mm / 1.5mm / 1.9mm

Energy Saving Module with bottom shell Security and stability



#### **BB COB BI Series**

#### **Pixel Pitch:**

0.4mm / 0.7mm / 0.9mm / 1.2mm / 1.5mm

Flip chip COB & more consistent black color and UHD display









Easy



Support Dual Backup









## **OLED** Series



















## **Smart Classroom Education Display System**















Complete Annotation

Online Teaching







**Arbitrary Zooming** Four Split - screen Whiteboards









Conferencing



Digital











Waterproof





Collision

Static



Built-in Android, Windows Dual System



## **Interactive Conference Display**























#### **Conference Scenario Solution**



























# **Designer LED**







## **Designer LED**

## **Blight Series LED Display**









































## **Elegant Series LED Display**

























































## Glass LED & Transparent Film LED





#### **Glass LED**

- High Transparency: Maintains clarity and visibility.
- Brightness achievable up to 6500 nits 8000 nits
- Energy Efficiency: Low power consumption.
- Flexibility: Can be applied to curved glass surfaces.
- Durability: Resistant to physical damage and scratches.
- High Brightness: Visible in direct sunlight.
- AestheticallyPleasing: Provides a sleek and modern appearance.

#### Film LED

- Flexibility: Can be applied to curved or irregular surfaces.
- Lightweight: Easy to install and transport.
- Energy