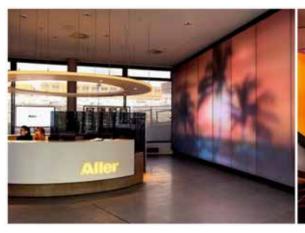

## Glass LED & Transparent Film LED

#### **Glass LED**

- High Transparency: Maintains clarity and visibility.
- Brightness achievable up to 6500 nits 8000 nits
- Energy Efficiency: Low power consumption.
- Flexibility: Can be applied to curved glass surfaces.
- Durability: Resistant to physical damage and scratches.
- High Brightness: Visible in direct sunlight.
- AestheticallyPleasing: Provides a sleek and modern appearance.

#### Film LED

- Flexibility: Can be applied to curved or irregular surfaces.
- Lightweight: Easy to install and transport.
- Energy Efficiency: Low power consumption.
- Durability: Resistant to weather conditions and physical damage.
- High Brightness: Visible in direct sunlight.
- Customizable: Can be cut to size and shape.
- Easy Installation : Simple to apply and remove.
- Better heat disapation