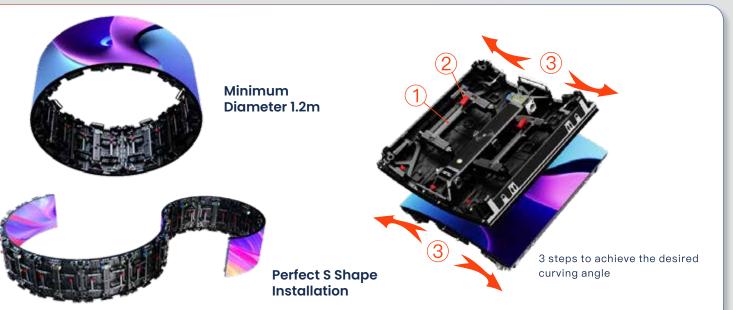

Module

#### **Pixel Pitch:**

3.9mm / 4.8mm / 6mm / 8mm / 10mm



#### **BB OM Series**

**Outdoor Module** Solution

#### **Pixel Pitch:**

4mm / 6mm / 8mm / 10mm





**Brightness** 



Waterproof

Easy









## **Indoor Mesh Screen**





## **Outdoor Mesh Screen**





# Strip & Eco Mesh Screen

# **Strip Mesh LED**













## **Eco Mesh**















High Transparency



and Light

**High Contrast** 



Waterproof



Anti-Fire



Good Operation





## **Rental Screen**



#### **Features**

- Easy Installation & Packing
- Seamless Splicing, Super Wide Viewing Angle, Highly Accurate Brightness
   & Color Consistency
- Super High Refresh Rate, High Frame Frequency, No Ghosting & Twisting or Smear







## Flexible Cabinet Screen



**Pixel Pitch:**1.95mm / 2.6mm / 3.9mm



#### **Multi-function Handles**







# **Advertising Display**



## **Shelf LED Display**





## Taxi Display







## **Delivery Screen**







# **Outdoor Lighting**







**Colour line lights** 



**Double Head Night Fighter** 



**Point light** 



**Glazed light** 



**Round Tripod** 



**Melting Light-Line Light** 



**Bimonthly line lights** 



**Sky Eye Projector** 



**Double Line Wall Washer** 











## **Kiosk & Poster Screen**









## **LCD** Series







## **LCD** Series









**Elevator Screen** 





**Car Screen** 







## **Kinetic Screen**





#### **Convenient Maintenance**



#### **Modular Design**

The indoor adopts the front maintenance which is convenient and quick. The outdoor adopts internal maintenance, which is safe and completel