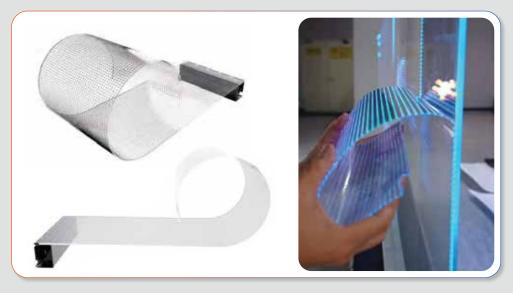

## Glass LED & Transparent Film LED

#### **Glass LED**

- High Transparency: Maintains clarity and visibility.
- Brightness achievable up to 6500 nits 8000 nits
- Energy Efficiency: Low power consumption.
- Flexibility: Can be applied to curved glass surfaces.
- Durability: Resistant to physical damage and scratches.
- High Brightness: Visible in direct sunlight.
- AestheticallyPleasing: Provides a sleek and modern appearance.

#### Film LED

- Flexibility: Can be applied to curved or irregular surfaces.
- Lightweight: Easy to install and transport.
- Energy Efficiency: Low power consumption.
- Durability: Resistant to weather conditions and physical damage.
- High Brightness: Visible in direct sunlight.
- Customizable: Can be cut to size and shape.
- Easy Installation : Simple to apply and remove.
- Better heat disapation