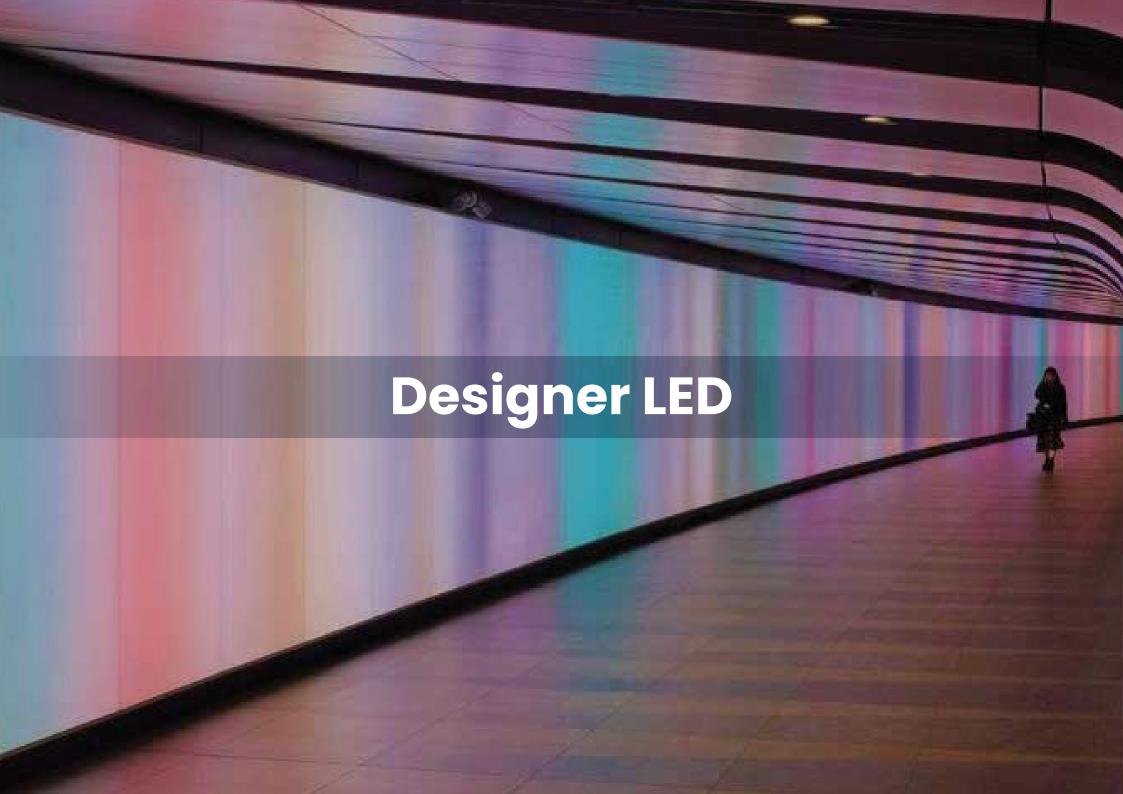

## **BB COB BT Series**

#### **Pixel Pitch:**

0.4mm / 0.7mm / 0.9mm / 1.2mm / 1.5mm / 1.9mm

Energy Saving Module with bottom shell Security and stability



#### **BB COB BI Series**

#### **Pixel Pitch:**

0.4mm / 0.7mm / 0.9mm / 1.2mm / 1.5mm

Flip chip COB & more consistent black color and UHD display









Easy



Support Dual Backup









## **OLED** Series



















## **Smart Classroom Education Display System**















Complete Annotation

Online Teaching







**Arbitrary Zooming** Four Split - screen Whiteboards









Conferencing



Digital











Waterproof





Collision

Static



Built-in Android, Windows Dual System



## **Interactive Conference Display**























#### **Conference Scenario Solution**



























# **Designer LED**







## **Designer LED**

## **Blight Series LED Display**









































## **Elegant Series LED Display**

























































## Glass LED & Transparent Film LED





#### **Glass LED**

- High Transparency: Maintains clarity and visibility.
- Brightness achievable up to 6500 nits 8000 nits
- Energy Efficiency: Low power consumption.
- Flexibility: Can be applied to curved glass surfaces.
- Durability: Resistant to physical damage and scratches.
- High Brightness: Visible in direct sunlight.
- AestheticallyPleasing: Provides a sleek and modern appearance.

#### Film LED

- Flexibility: Can be applied to curved or irregular surfaces.
- Lightweight: Easy to install and transport.
- Energy Efficiency: Low