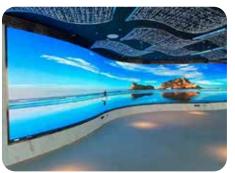

# **Spherical Display**

#### **Features**

- Low current, low heat, high contrast, high refresh
- 360° full view perfect visual enjoyment
- Different diameters are available
- Beautiful and eye-catching shape and creative structure
- installation: Support hanging installation, Stand on ground or mobile using.