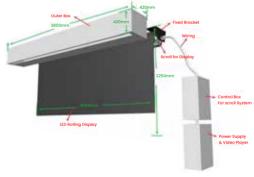

** 



## **Floor Screen**

## Floor Rolling Display



- · High precision seamless splicing
- Top protection GOB HD display
- · Ultra wide viewing angle
- · Low voltage 24V/DC input ensure safer use
- Exquisite structrue ensures to bear more than 2.5 tons

## Floor Screen







#### **Features**

- Interactive LED screen will bring users more realistic scene experience
- Smart Interaction: Advanced sensor chips create an immersive, dynamic experience space, offering a high-level, interactive adventure for tourists.
- Highest Protection Grade IP65
- High-Performance Load-Bearing
- Intelligent Control











Maintenance







Ai Intelligent

High Load Interactive

Mixed Batch Use

www.bebright.global

# **Hanging Display**

# **Rolling Display**

## **Hanging Rolling Display**









#### **Features**

- Pixel Pitch option: Pl.2, Pl.5, Pl.9, P2.6, P3.9
- One-key lifting system
- GOB technology, IK10 and IP63 (front) proof
- DC24V input for screen part, safety use
- Universal size can be customized

## Rolling Gate Display Structure







## **Outdoor LED Fixed Series**



#### **BB AL Series**

Aluminium Cabinet & **Aluminium Module** 

#### **Pixel Pitch:**

3.9mm / 6mm / 8mm / 10mm



#### **BB DM Series**

**Aluminum Cabinet Fire Rated** Module

#### **Pixel Pitch:**

3.9mm / 6mm / 8mm / 10mm



#### **BB AF Series**

**Aluminium Cabinet** & Module

#### **Pixel Pitch:**

3.9mm / 4.8mm / 6mm / 8mm / 10mm



#### **BB OM Series**

**Outdoor Module** Solution

#### **Pixel Pitch:**

4mm / 6mm / 8mm / 10mm





**Brightness** 



Waterproof

Easy









## **Indoo