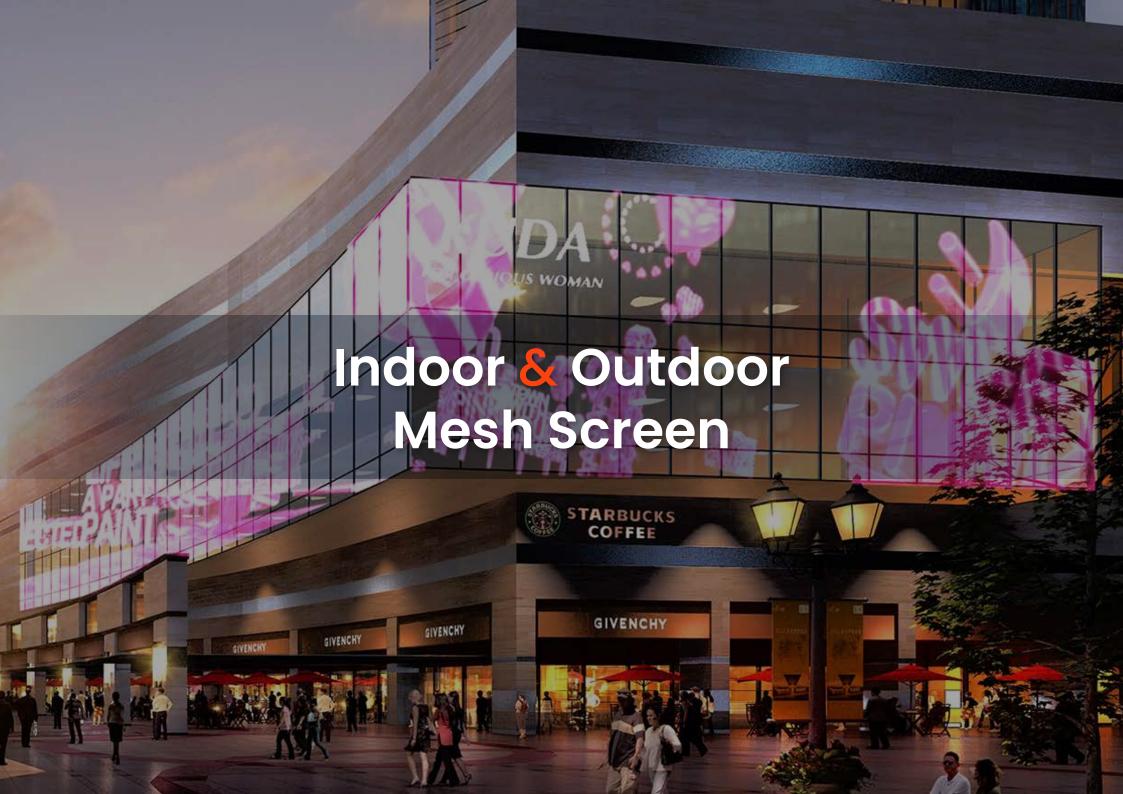

## **Indoor Mesh Screen**

## **Outdoor Mesh Screen**

# Strip & Eco Mesh Screen

# **Strip Mesh LED**

## **Eco Mesh**

High Transparency

and Light

**High Contrast** 

Waterproof

Anti-Fire

Good Operation