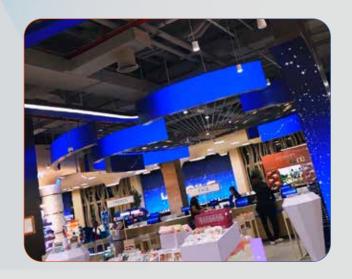

# **Hanging Display**

# **Rolling Display**

## **Hanging Rolling Display**

#### **Features**

- Pixel Pitch option: Pl.2, Pl.5, Pl.9, P2.6, P3.9
- One-key lifting system
- GOB technology, IK10 and IP63 (front) proof
- DC24V input for screen part, safety use
- Universal size can be customized

## Rolling Gate Display Structure