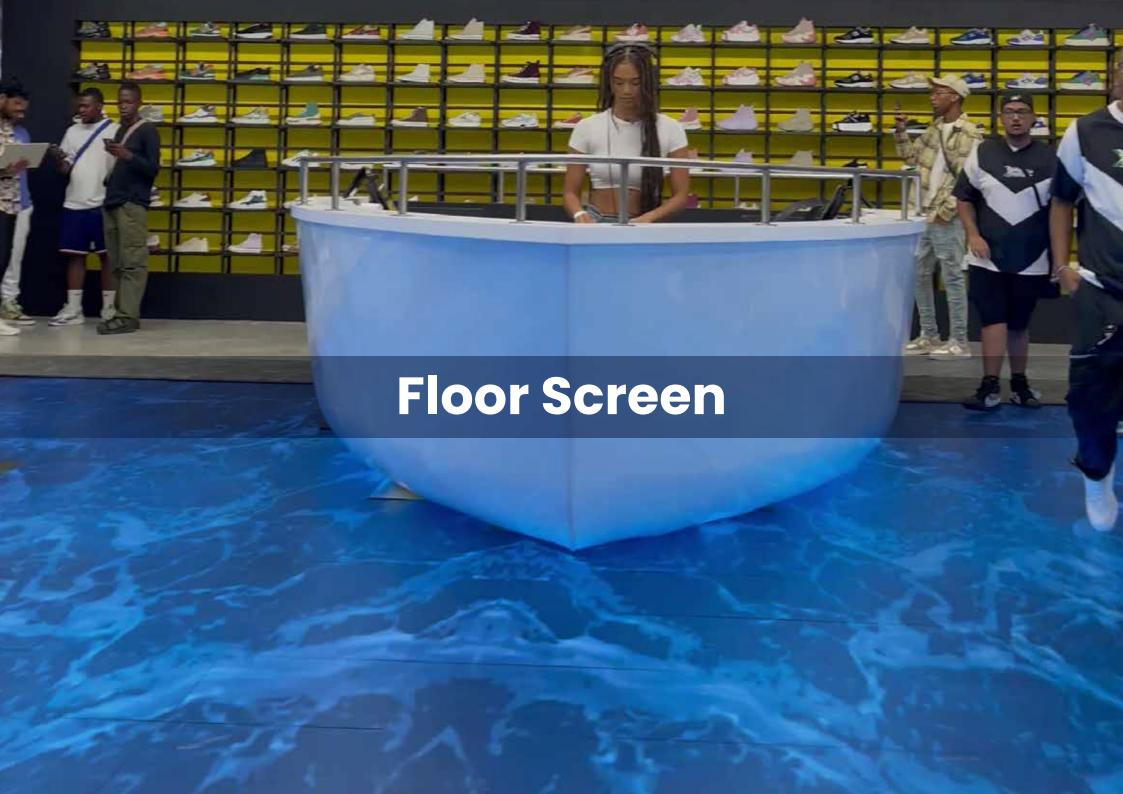

## Floor Rolling Display

- · High precision seamless splicing
- Top protection GOB HD display
- · Ultra wide viewing angle
- · Low voltage 24V/DC input ensure safer use
- Exquisite structrue ensures to bear more than 2.5 tons

#### **Features**

- Pixel Pitch option: Pl.2, Pl.5, Pl.9, P2.6, P3.9
- One-key lifting system
- GOB technology, IK10 and IP63 (front) proof
- DC24V input for screen part, safety use
- Universal size can be customized