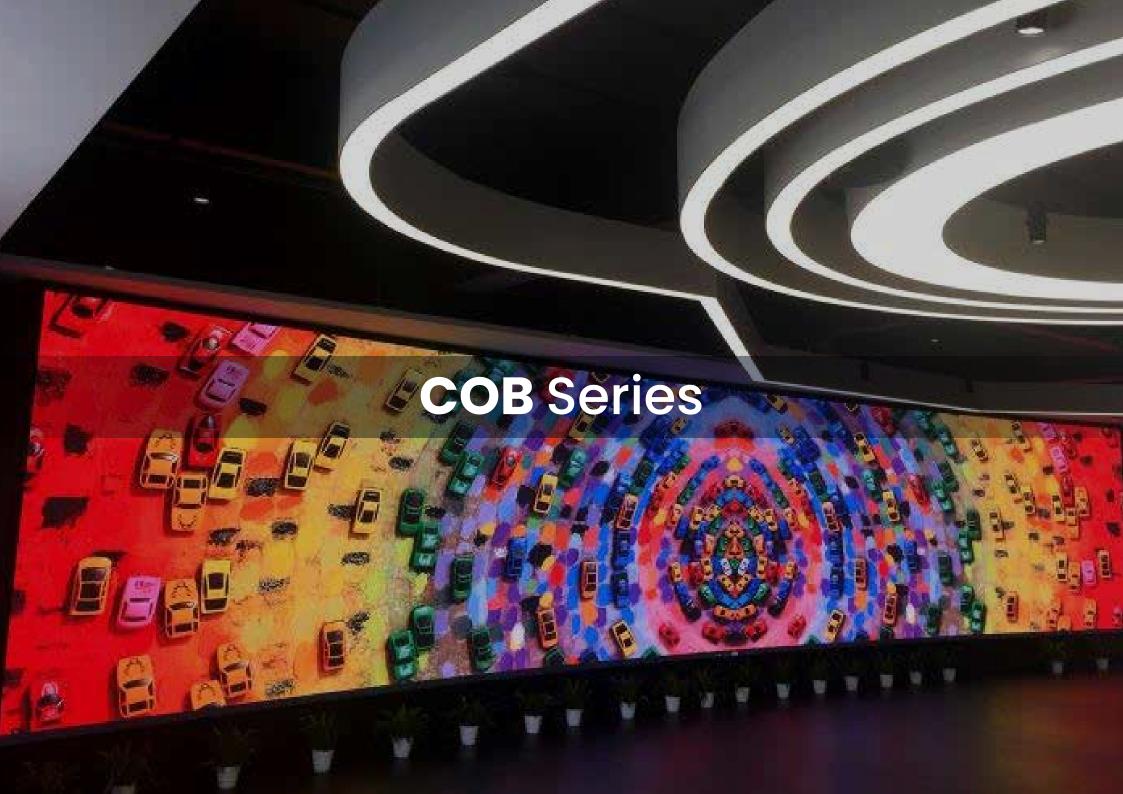

## **COB** Series

#### **BB COB BN Series**

#### **Pixel Pitch:**

0.4mm / 0.7mm / 0.9mm / 1.2mm / 1.5mm

Integrated cabinet
Modular design
Common cathode design
Support dual backup

#### **BB COB BT Series**

#### **Pixel Pitch:**

0.4mm / 0.7mm / 0.9mm / 1.2mm / 1.5mm / 1.9mm

Energy Saving Module with bottom shell Security and stability

#### **BB COB BI Series**

#### **Pixel Pitch:**

0.4mm / 0.7mm / 0.9mm / 1.2mm / 1.5mm

Flip chip COB & more consistent black color and UHD display

Easy

Support Dual Backup