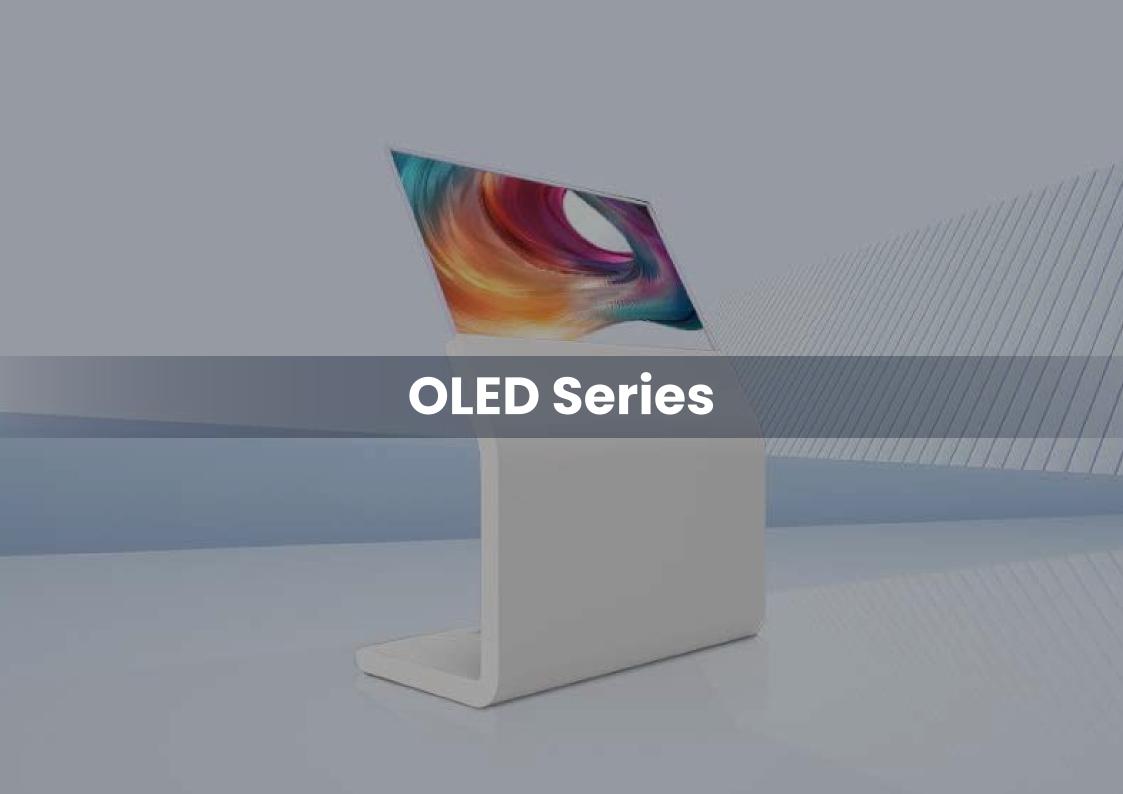

he bottom of the cabinet to prevent demage to the LEDs.



CABINET HANDLE Spring-loaded, uses-friently design.



**CONCEALED POWER CONNECTOR**No cable on the back of the screen concise apprance.















Ultra-high Brightness

Easy Maintenance





## **COB** Series



#### **BB COB BN Series**

#### **Pixel Pitch:**

0.4mm / 0.7mm / 0.9mm / 1.2mm / 1.5mm

Integrated cabinet
Modular design
Common cathode design
Support dual backup



#### **BB COB BT Series**

#### **Pixel Pitch:**

0.4mm / 0.7mm / 0.9mm / 1.2mm / 1.5mm / 1.9mm

Energy Saving Module with bottom shell Security and stability



#### **BB COB BI Series**

#### **Pixel Pitch:**

0.4mm / 0.7mm / 0.9mm / 1.2mm / 1.5mm

Flip chip COB & more consistent black color and UHD display









Easy



Support Dual Backup









## **OLED** Series



















## **Smart Classroom Education Display System**















Complete Annotation

Online Teaching







**Arbitrary Zooming** Four Split - screen Whiteboards









Conferencing



Digital











Waterproof





Collision

Static



Built-in Android, Windows Dual System



## **Interactive Conference Display**























#### **Conference Scenario Solution**



























# **Designer LED**







## **Designer LED**

## **Blight Series LED Display**









































## **Elegant Series LED Display**

























































## Glass LED & Transparent Film LED





#### **Glass LED**

- High Transparency: Maintains clarity and visibility.
- Brightness achievable