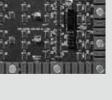

## Indoor LED Fixed Series - GOB & SMD

Pixel Pitch:
1.2mm / 1.5mm / 1.8mm / 2.5mm /
3mm / 4mm

STATUS INDICATOR

Red represents the power status and green represents the signal status.

EDGE PROTECTION DESIGN
Edge Protection is added to the bottom of the cabinet to prevent demage to the LEDs.

CABINET HANDLE Spring-loaded, uses-friently design.

**CONCEALED POWER CONNECTOR**No cable on the back of the screen concise apprance.

Ultra-high Brightness

Easy Maintenance