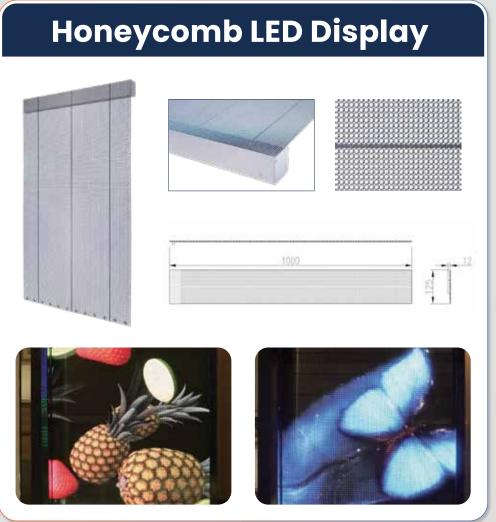

#### **Pixel Pitch:**

0.4mm / 0.7mm / 0.9mm / 1.2mm / 1.5mm / 1.9mm

Energy Saving Module with bottom shell Security and stability



#### **BB COB BI Series**

#### **Pixel Pitch:**

0.4mm / 0.7mm / 0.9mm / 1.2mm / 1.5mm

Flip chip COB & more consistent black color and UHD display









Easy



Support Dual Backup









## **OLED** Series



















## **Smart Classroom Education Display System**















Complete Annotation

Online Teaching







**Arbitrary Zooming** Four Split - screen Whiteboards









Conferencing



Digital











Waterproof





Collision

Static



Built-in Android, Windows Dual System



## **Interactive Conference Display**























#### **Conference Scenario Solution**



























# **Designer LED**







## **Designer LED**

## **Blight Series LED Display**









































## **Elegant Series LED Display**

























































## Glass LED & Transparent Film LED





#### **Glass LED**

- High Transparency: Maintains clarity and visibility.
- Brightness achievable up to 6500 nits 8000 nits
- Energy Efficiency: Low power consumption.
- Flexibility: Can be applied to curved glass surfaces.
- Durability: Resistant to physical damage and scratches.
- High Brightness: Visible in direct sunlight.
- AestheticallyPleasing: Provides a sleek and modern appearance.

#### Film LED

- Flexibility: Can be applied to curved or irregular surfaces.
- Lightweight: Easy to install and transport.
- Energy Efficiency: Low power consumption.
- Dur