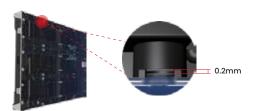

## Indoor LED Fixed Series - GOB & SMD

Pixel Pitch:
1.2mm / 1.5mm / 1.8mm / 2.5mm /
3mm / 4mm

STATUS INDICATOR

Red represents the power status and green represents the signal status.

EDGE PROTECTION DESIGN
Edge Protection is added to the bottom of the cabinet to prevent demage to the LEDs.

CABINET HANDLE Spring-loaded, uses-friently design.

**CONCEALED POWER CONNECTOR**No cable on the back of the screen concise apprance.

Ultra-high Brightness

Easy Maintenance