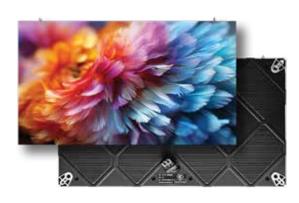

## Indoor LED Fixed Series - GOB & SMD

Pixel Pitch:
1.2mm / 1.5mm / 1.8mm / 2.5mm /
3mm / 4mm

STATUS INDICATOR

Red represents the power status and green represents the signal status.

EDGE PROTECTION DESIGN
Edge Protection is added to the bottom of the cabinet to prevent demage to the LEDs.

CABINET HANDLE Spring-loaded, uses-friently design.

**CONCEALED POWER CONNECTOR**No cable on the back of the screen concise apprance.

Ultra-high Brightness

Easy Maintenance