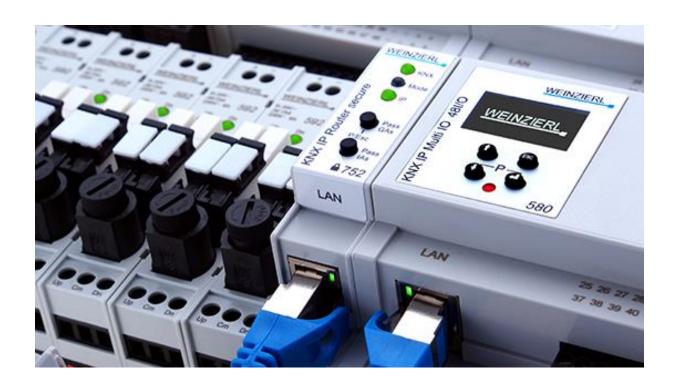

## **Weinzierl Engineering GmbH**

The company from Germany develops and produces high-quality solutions for building control and smart homes.

Communication in the building is based on KNX. This is a global standard that can be understood as a language spoken by the individual components in the smart home. Typical applications are lighting control, shutter control or heating control.

The focus is on building networking based on the KNX standard.

Because of this focus, with Weinzierl products and solutions Weinzierl covers the KNX system comprehensively.

In addition, Weinzierl offer gateways, as well as software solutions for other standards such as **EnOcean**, **Modbus or DMX**.