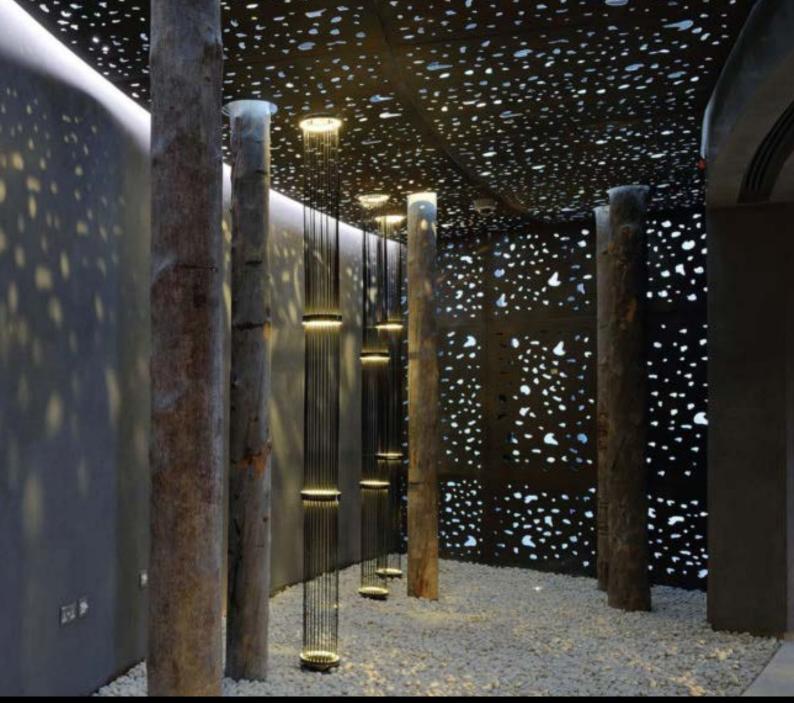

### Katara Beach Club

Project: Katara Beach Club

**Client: Katara** 

Consultant: Projacs- KEO

Contractor: Arabian MEP - Pat Engineering

Scope: Design & Supply (Outdoors) / Indoor Lighting Supply

Katara was born out of a long held vision to position the State Of Qatar as a cultural beacon a lighthouse of art, radiating in the Middle East through theatre, literature, music, visual art, conventions and exhibitions. This village shall be a glimpse of the future of a world where people of different cultural backgrounds overcome their national boundaries and embrace common causes to promote a united humanity. Katara is a place where people share cultures to nurture understanding and peace.

A sky of shining stars, it is the same if we see the Grand stair in Katara. Micro LED spots illuminating on the Grand stairs of Katara Cultural Village is a treat to your eyes even in the mid of the night. Everyone will love the warm ambiance of these lights. The precinct of Katara has an enhanced illumination and improved safety of the overall environment with a dramatic, astounding energy savings. It was a great challenge for us to find a micro LED spot which can withstand the high ambient temperature of Qatar & without spoiling the architectural and conceptual design. We tried many samples, but Beyond Lighting was successfull to provide a customized solution for the project. The Grand stair was completed in 2014 and illuminated during the National Day celebrations for the State of Qatar.