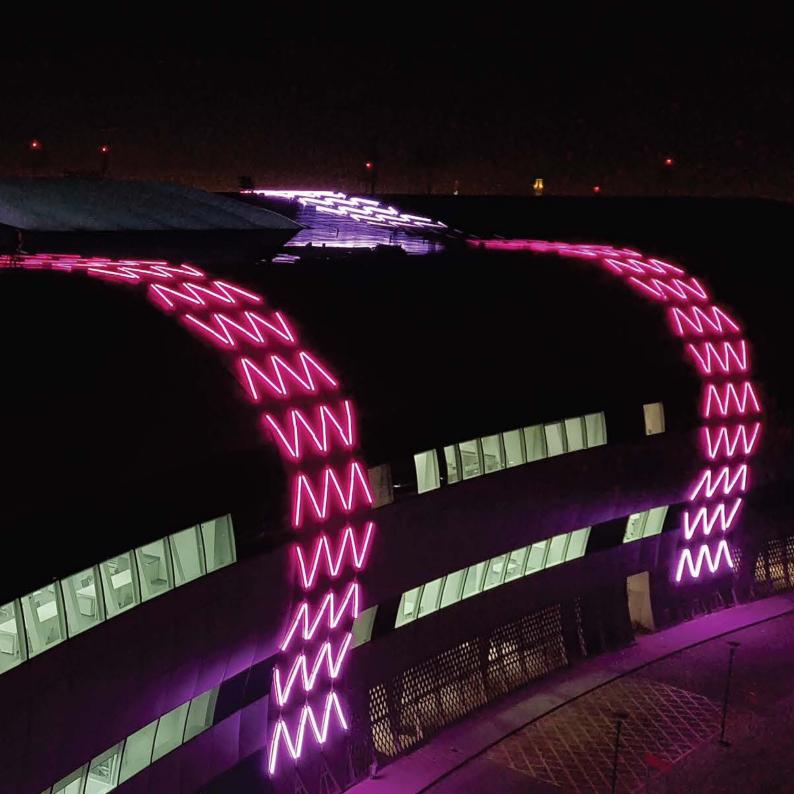

### Katara Beach Club

Project: Katara Beach Club

**Client: Katara** 

Consultant: Projacs- KEO

Contractor: Arabian MEP - Pat Engineering

Scope: Design & Supply (Outdoors) / Indoor Lighting Supply

Katara was born out of a long held vision to position the State Of Qatar as a cultural beacon a lighthouse of art, radiating in the Middle East through theatre, literature, music, visual art, conventions and exhibitions. This village shall be a glimpse of the future of a world where people of different cultural backgrounds overcome their national boundaries and embrace common causes to promote a united humanity. Katara is a place where people share cultures to nurture understanding and peace.

A sky of shining stars, it is the same if we see the Grand stair in Katara. Micro LED spots illuminating on the Grand stairs of Katara Cultural Village is a treat to your eyes even in the mid of the night. Everyone will love the warm ambiance of these lights. The precinct of Katara has an enhanced illumination and improved safety of the overall environment with a dramatic, astounding energy savings. It was a great challenge for us to find a micro LED spot which can withstand the high ambient temperature of Qatar & without spoiling the architectural and conceptual design. We tried many samples, but Beyond Lighting was successfull to provide a customized solution for the project. The Grand stair was completed in 2014 and illuminated during the National Day celebrations for the State of Qatar.