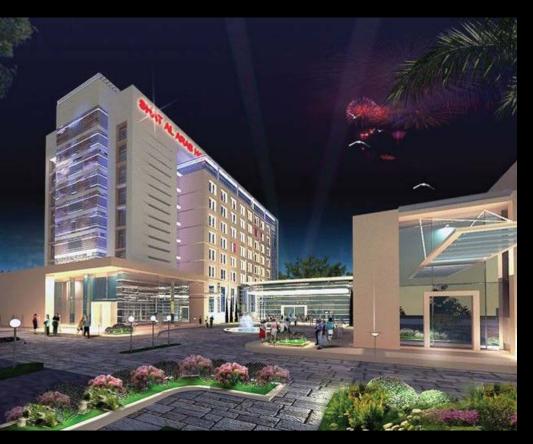

#### Shat Al Arab Hotel - Iraq

The project of Shatt Al Arab 5 star Hotel is located in a prime location in a prime location in the city of Basrah, covering a plot area of 64100 It has a unique sqm. hospitality environment based on local traditional architectural flavor with contemporary interpretation, and it is a landmark project iwthin Basra.

Project: Shat Al Arab Hotel - Iraq

Client: Ministry of Youth & Sports

- **Consultant: Diwan Al Emara**
- Contractor: Shapoorji Pallonji Mideast LLC
- Scope: Supply of Indoor & Outdoor Lighting

**Additional Projects** 