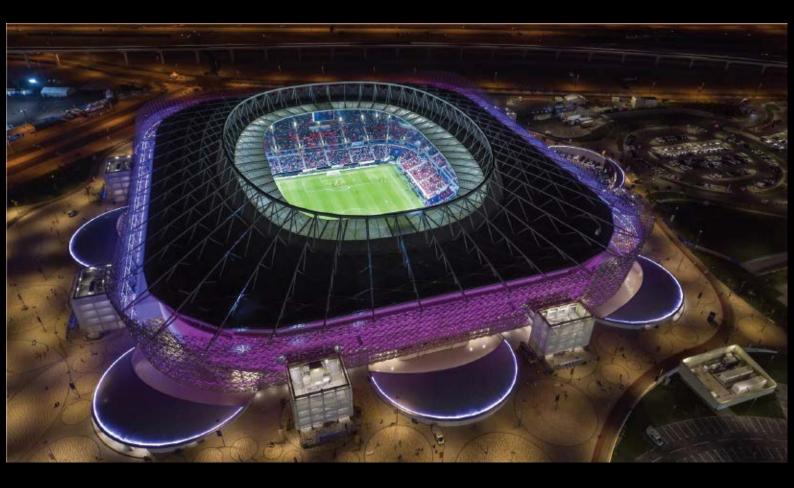

### Al Rayyan Stadium

The design of Al Rayyan Stadium is the story of Qatar. Its most striking feature is a glowing facade, made from patterns that characterize different aspects of the country; the importance of family, the beauty of the desert, the native flora and fauna, local and international trade. A seventh shape, that of a shield, brings together all the others and represents the strength and unity that is particularly relevant to the proud desert town of Al Rayyan. These patterns are geometric shapes of the type often found in Islamic architecture and their impressive intricacy also reflects the exquisite handicrafts produced in Qatar.

Client: Supreme committee for Delivery & Legacy

Consultant: AECOM

Contractor: Al Balagh - L&T Joint Venture

Scope of work: Designing & engineering services complying to GSAS standards (5 stars), supply & install all indoor (excluding pitch lighting) / outdoor lighting fixtures, landscape and exterior utilities.