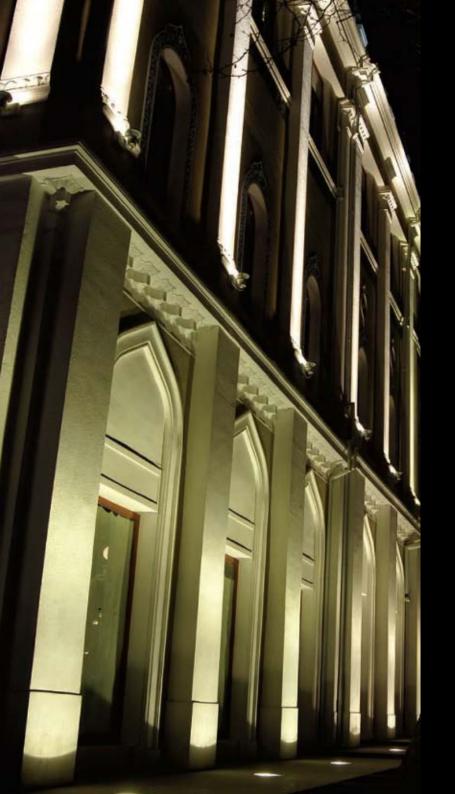

### Al Rayyan Stadium

The design of Al Rayyan Stadium is the story of Qatar. Its most striking feature is a glowing facade, made from patterns that characterize different aspects of the country; the importance of family, the beauty of the desert, the native flora and fauna, local and international trade. A seventh shape, that of a shield, brings together all the others and represents the strength and unity that is particularly relevant to the proud desert town of Al Rayyan. These patterns are geometric shapes of the type often found in Islamic architecture and their impressive intricacy also reflects the exquisite handicrafts produced in Qatar.

Client: Supreme committee for Delivery & Legacy

Consultant: AECOM

Contractor: Al Balagh - L&T Joint Venture

Scope of work: Designing & engineering services complying to GSAS standards (5 stars), supply & install all indoor (excluding pitch lighting) / outdoor lighting fixtures, landscape and exterior utilities.