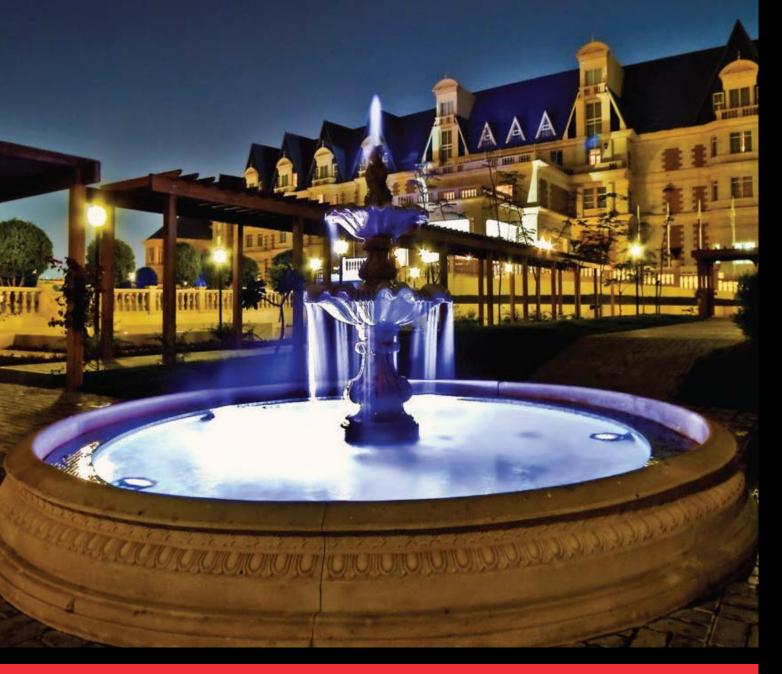

### Katara Beach Club

Project: Katara Beach Club

**Client: Katara** 

Consultant: Projacs- KEO

Contractor: Arabian MEP - Pat Engineering

Scope: Design & Supply (Outdoors) / Indoor Lighting Supply

Katara was born out of a long held vision to position the State Of Qatar as a cultural beacon a lighthouse of art, radiating in the Middle East through theatre, literature, music, visual art, conventions and exhibitions. This village shall be a glimpse of the future of a world where people of different cultural backgrounds overcome their national boundaries and embrace common causes to promote a united humanity. Katara is a place where people share cultures to nurture understanding and peace.

A sky of shining stars, it is the same if we see the Grand stair in Katara. Micro LED spots illuminating on the Grand stairs of Katara Cultural Village is a treat to your eyes even in the mid of the night. Everyone will love the warm ambiance of these lights. The precinct of Katara has an enhanced illumination and improved safety of the overall environment with a dramatic, astounding energy savings. It was a great challenge for us to find a micro LED spot which can withstand the high ambient temperature of Qatar & without spoiling the architectural and conceptual design. We tried many samples, but Beyond Lighting was successfull to provide a customized solution for the project. The Grand stair was completed in 2014 and illuminated during the National Day celebrations for the State of Qatar.