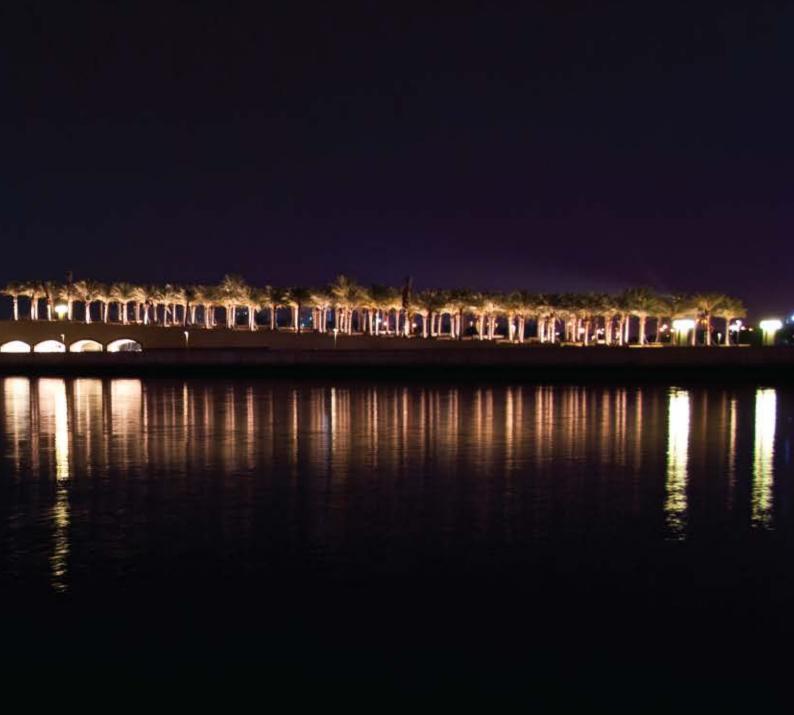

### Katara Beach Club

Project: Katara Beach Club

**Client: Katara** 

Consultant: Projacs- KEO

Contractor: Arabian MEP - Pat Engineering

Scope: Design & Supply (Outdoors) / Indoor Lighting Supply

Katara was born out of a long held vision to position the State Of Qatar as a cultural beacon a lighthouse of art, radiating in the Middle East through theatre, literature, music, visual art, conventions and exhibitions. This village shall be a glimpse of the future of a world where people of different cultural backgrounds overcome their national boundaries and embrace common causes to promote a united humanity. Katara is a place where people share cultures to nurture understanding and peace.

A sky of shining stars, it is the same if we see the Grand stair in Katara. Micro LED spots illuminating on the Grand stairs of Katara Cultural Village is a treat to your eyes even in the mid of the night. Everyone will love the warm ambiance of these lights. The precinct of Katara has an enhanced illumination and improved safety of the overall environment with a dramatic, astounding energy savings. It was a great challenge for us to find a micro LED spot which can withstand the high ambient temperature of Qatar & without spoiling the architectural and conceptual design. We tried many samples, but Beyond Lighting was successfull to provide a customized solution for the project. The Grand stair was completed in 2014 and illuminated during the National Day celebrations for the State of Qatar.