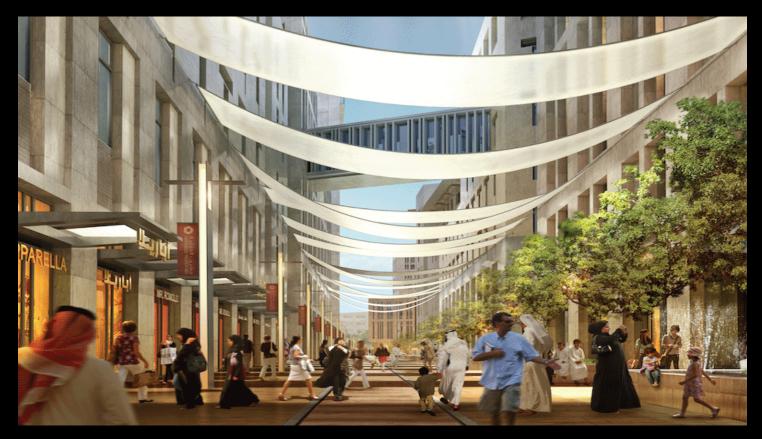

### Msheireb Downtown Project/ Phase 4

Msheireb Heart of Doha will transform the architectural center of the capital city, recreating a way of living rooted in Qatari culture.

Phase Four consists of a major public plaza and 12 mixed-use buildings. The proposed building uses include commercial office buildings, residential and retail spaces, a hotel and a group of medical office buildings containing clinical and administrative programs.

The design draws on Qatari aesthetic principles of simplicity, elegance, calm proportions and balance. Traditional architectural elements used across the development inform the sustainable design techniques. The design takes advantage of climatic conditions to provide cooling and shade. It also incorporates modern techniques such as solar energy.

**Client: Msheireb Properties** 

Consultant: HOK

Contractor: Teyseer Contracting Company and Consolidated Contractors Company (CCC)