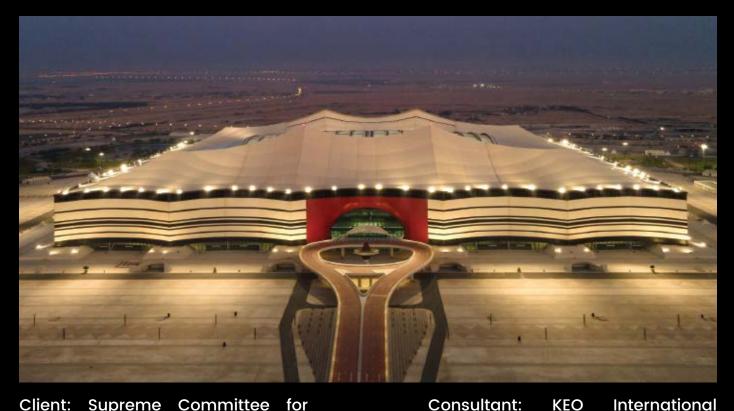

## Design and Development of solar traditional bollard

Client: Aspire Zone Foundation - Al Bayt Stadium

**Contractor: Beyond Lighting** 

**Consultant: KEO International** 

Scope of Work: Design and customization, Fabrication, Supply of Solar Powered Bollards with LED Lights (SP/C/1703/21)

# Aspire Academy - Football Performance Center

**Client: Aspire Zone Foundation** 

Location: Aspire Zone, Doha, Qatar

Engineer: KEO International Consultants

Scope: Facade and indoor lighting (Design, Supply, Testing, Commissioning & Programming)