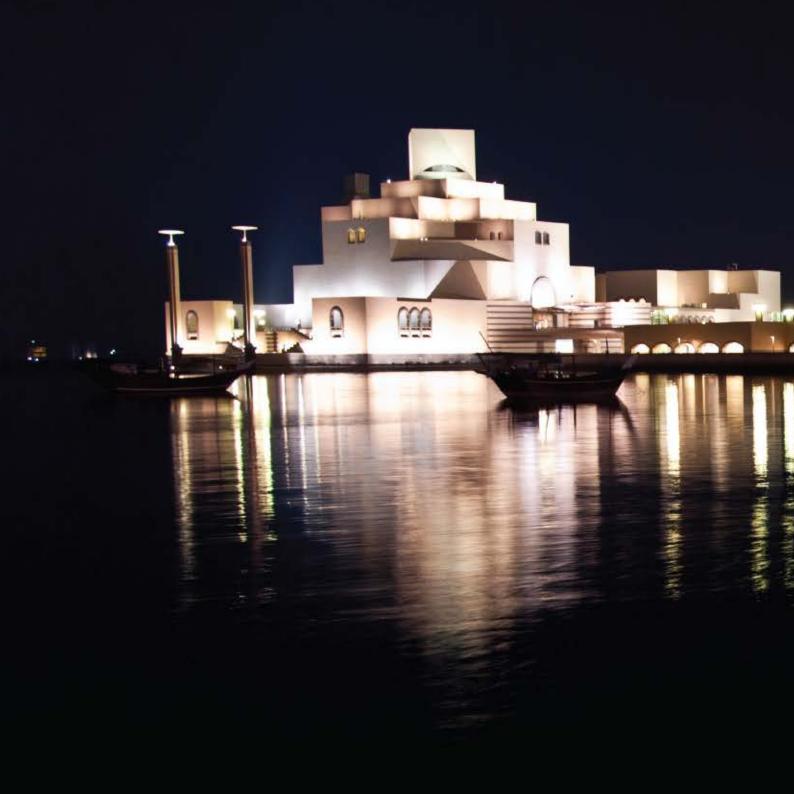

### Katara Beach Club

Project: Katara Beach Club

**Client: Katara** 

Consultant: Projacs- KEO

Contractor: Arabian MEP - Pat Engineering

Scope: Design & Supply (Outdoors) / Indoor Lighting Supply

Katara was born out of a long held vision to position the State Of Qatar as a cultural beacon a lighthouse of art, radiating in the Middle East through theatre, literature, music, visual art, conventions and exhibitions. This village shall be a glimpse of the future of a world where people of different cultural backgrounds overcome their national boundaries and embrace common causes to promote a united humanity. Katara is a place where people share cultures to nurture understanding and peace.

A sky of shining stars, it is the same if we see the Grand stair in Katara. Micro LED spots illuminating on the Grand stairs of Katara Cultural Village is a treat to your eyes even in the mid of the night. Everyone will love the warm ambiance of these lights. The precinct of Katara has an enhanced illumination and improved safety of the overall environment with a dramatic, astounding energy savings. It was a great challenge for us to find a micro LED spot which can withstand the high ambient temperature of Qatar & without spoiling the architectural and conceptual design. We tried many samples, but Beyond Lighting was successfull to provide a customized solution for the project. The Grand stair was completed in 2014 and illuminated during the National Day celebrations for the State of Qatar.