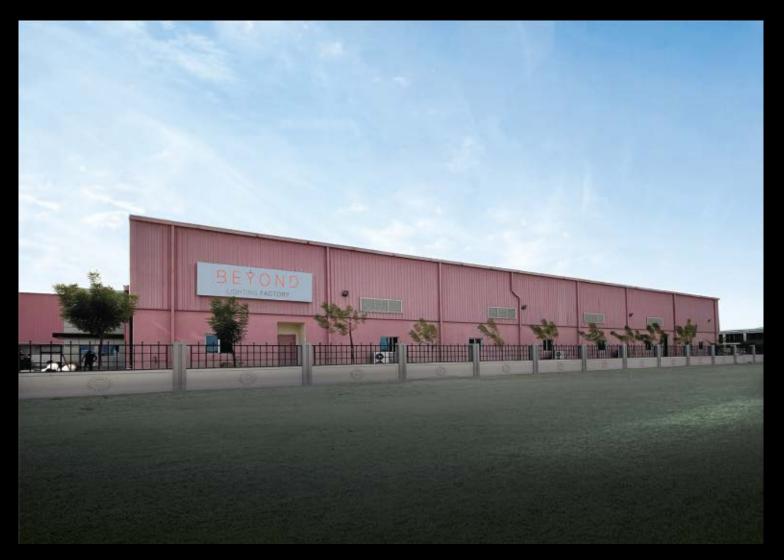

We have started our own factory , Beyond Lighting Factory, a 3500 square meter premises in industrial area, zone 81 street 11.