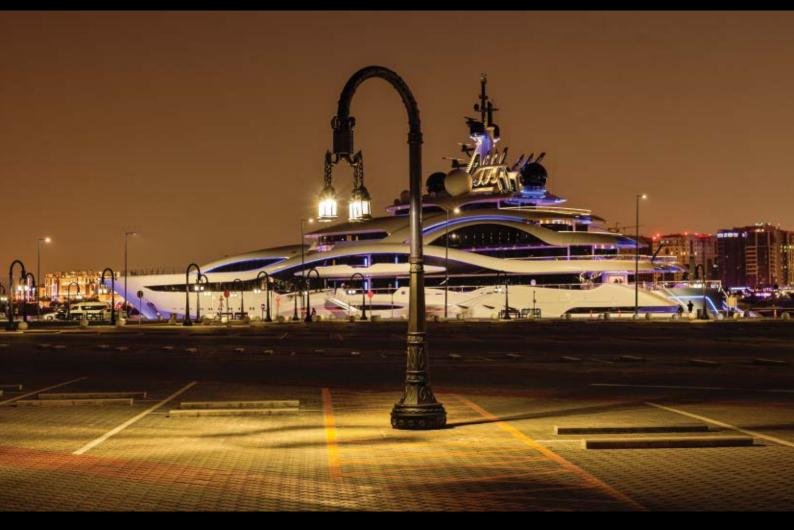

### Doha Port Redevelopment Project

A US\$ 7.5 billion Doha mega port plan in Qatar, which was intended originally to be completed in 2030, has now been brought forward by 10 years and will be operational by 2020, and is expected to push the rate of growth for the country's shipping sector.

Sheikh Ali bin Jassim Al Thani, Chairman of Milaha Qatar Navigation, said: "By 2016, a state-of-the-art world class port will be completed. Qatar is offering what other GCC nations cannot provide simply because they lack the resources to do so.

"The new port will provide clients with readily available gas and electricity, customizable centers, multi-purpose warehouses, third part logistics (3PL), a modern and high-tech data center, an enormous container yard, and a transport service shop." Client: Supreme Committee & Legacy Scope of work: Design development, engineering, fabrication & installation of all the smart solar street lighting decorative poles.