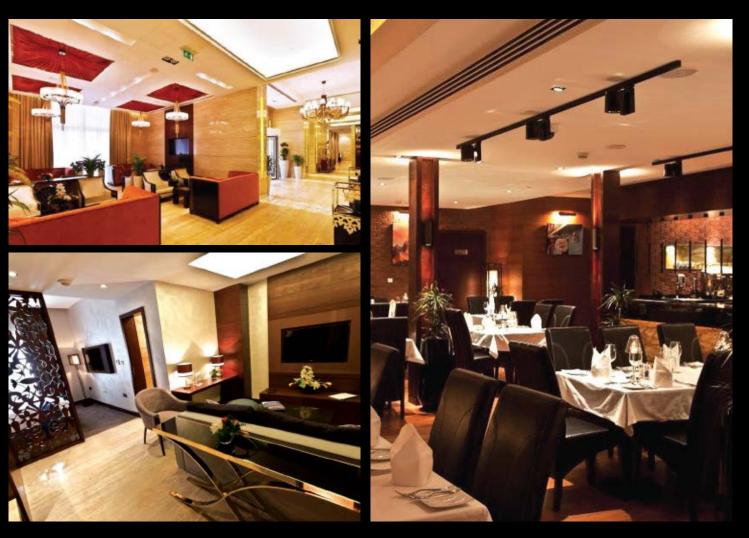

### Al Zubarah Hotel

Project: Al Zubarah Hotel

**Client: Classical palace** 

**Contractor: Classical Palace** 

Scope: Indoor Lighting

Zubarah Hotel and Resorts is owned by the Classical Palace Group, named after Al Zubarah city, an historic site which was once the gateway for Qatari international trade and cultural exchange.

The lighting solutions provided by us has complemented the unique blend of warm traditional colors & eye-catching Arabic design combined with modern living amenities. It was a great privilege for Beyond Lighting that we supplied the complete indoor lights for this project.