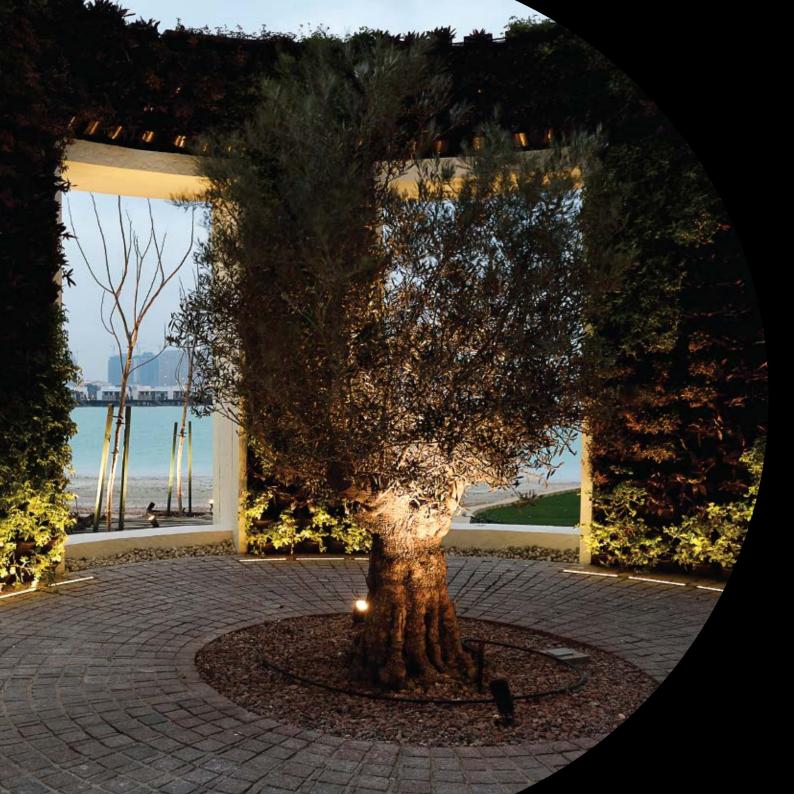

### Katara Beach Club

Project: Katara Beach Club

**Client: Katara** 

Consultant: Projacs- KEO

Contractor: Arabian MEP - Pat Engineering

Scope: Design & Supply (Outdoors) / Indoor Lighting Supply

Katara was born out of a long held vision to position the State Of Qatar as a cultural beacon a lighthouse of art, radiating in the Middle East through theatre, literature, music, visual art, conventions and exhibitions. This village shall be a glimpse of the future of a world where people of different cultural backgrounds overcome their national boundaries and embrace common causes to promote a united humanity. Katara is a place where people share cultures to nurture understanding and peace.

A sky of shining stars, it is the same if we see the Grand stair in Katara. Micro LED spots illuminating on the Grand stairs of Katara Cultural Village is a treat to your eyes even in the mid of the night. Everyone will love the warm ambiance of these lights. The precinct of Katara has an enhanced illumination and improved safety of the overall environment with a dramatic, astounding energy savings. It was a great challenge for us to find a micro LED spot which can withstand the high ambient temperature of Qatar & without spoiling the architectural and conceptual design. We tried many samples, but Beyond Lighting was successfull to provide a customized solution for the project. The Grand stair was completed in 2014 and illuminated during the National Day celebrations for the State of Qatar.