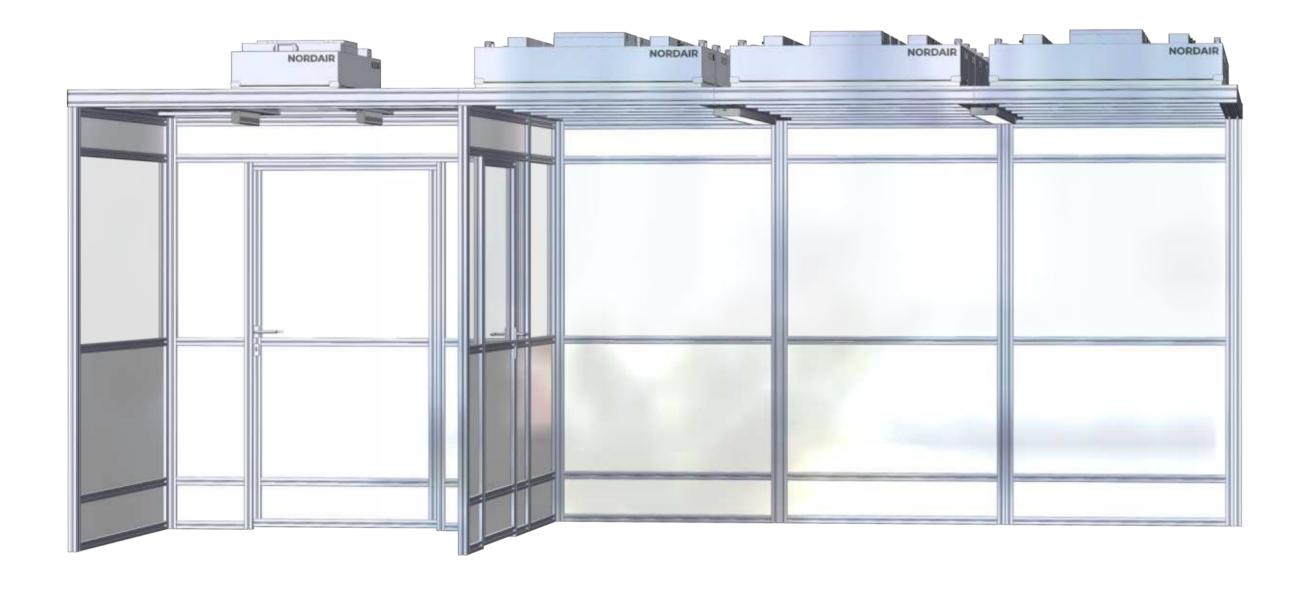

### Maximum Purity and Access Control Hardwall cleanrooms provide you with a controlled environment for your most sensitive processes. The cleanroom is tailored to your needs and, due to its modularity, can be easily modified.

#### **Highest Degree of Purity**

Inside the clean room thanks to a maximum of coverage

## with filter fan units and an airlock.

#### **Convenient Access**

Through the air lock thanks to the doors equipped with handles and lock.