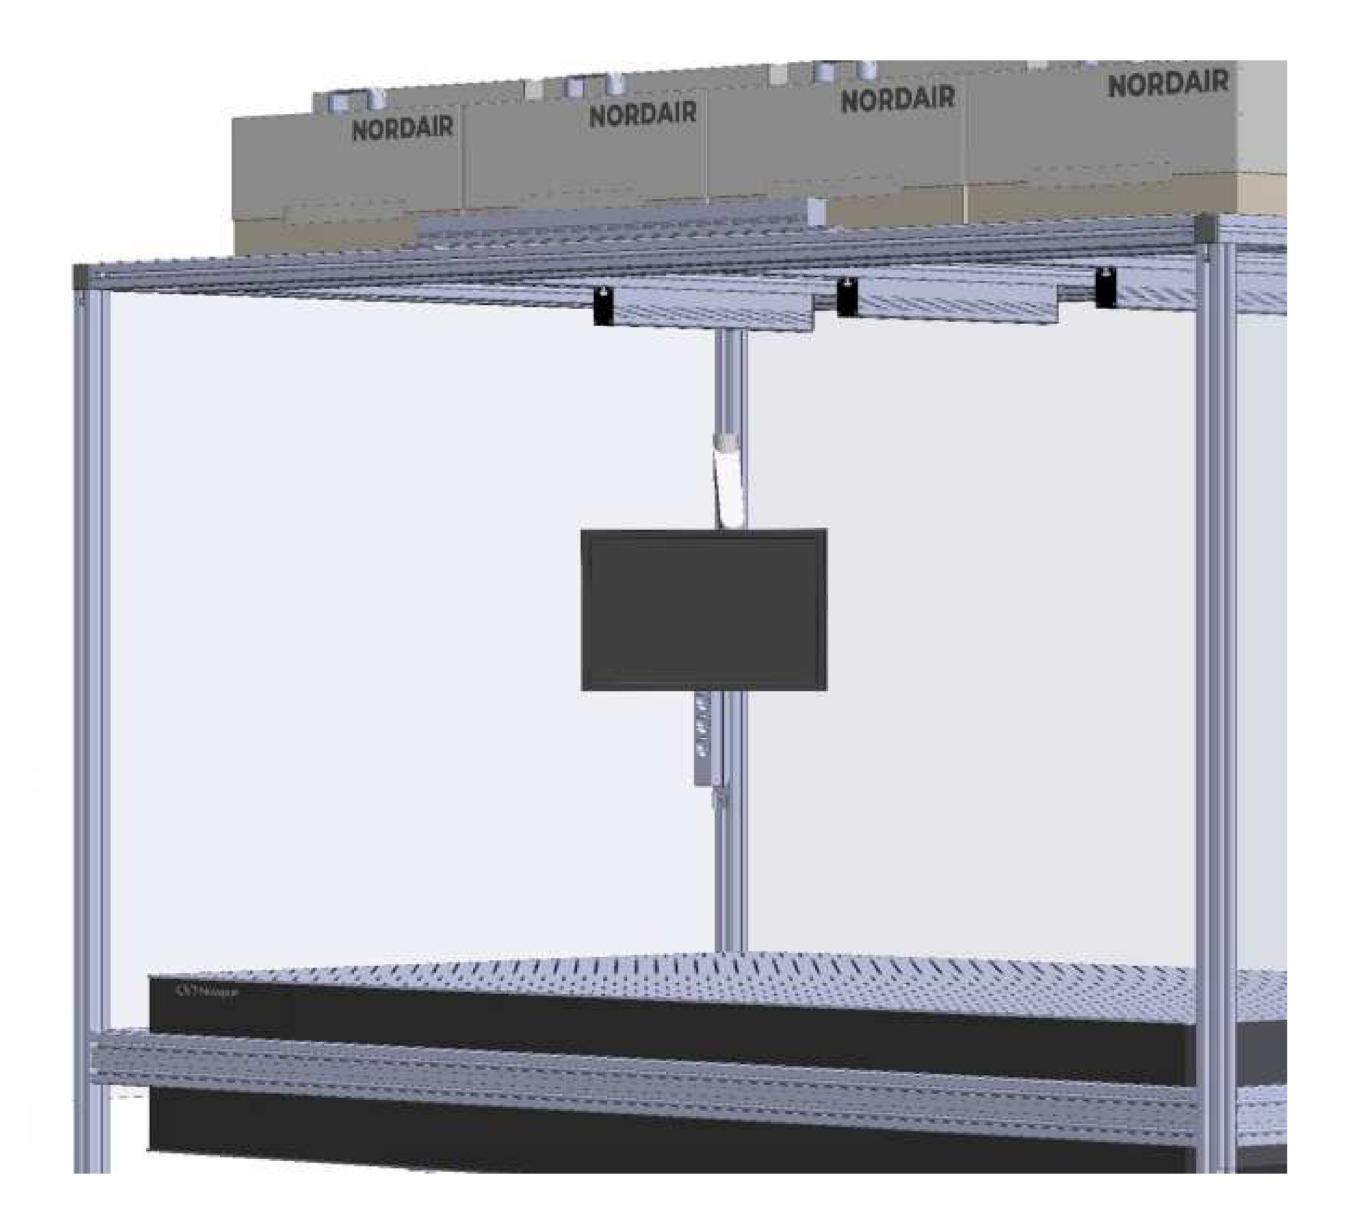

#### **Flexible Modifications**

If required, the open profile grooves allow for quick installation of accessories such as monitor holders, power strips, etc.

#### **Flexible Modifications**

The open aluminium profiles let you add components like monitors, shelves, power strips etc.