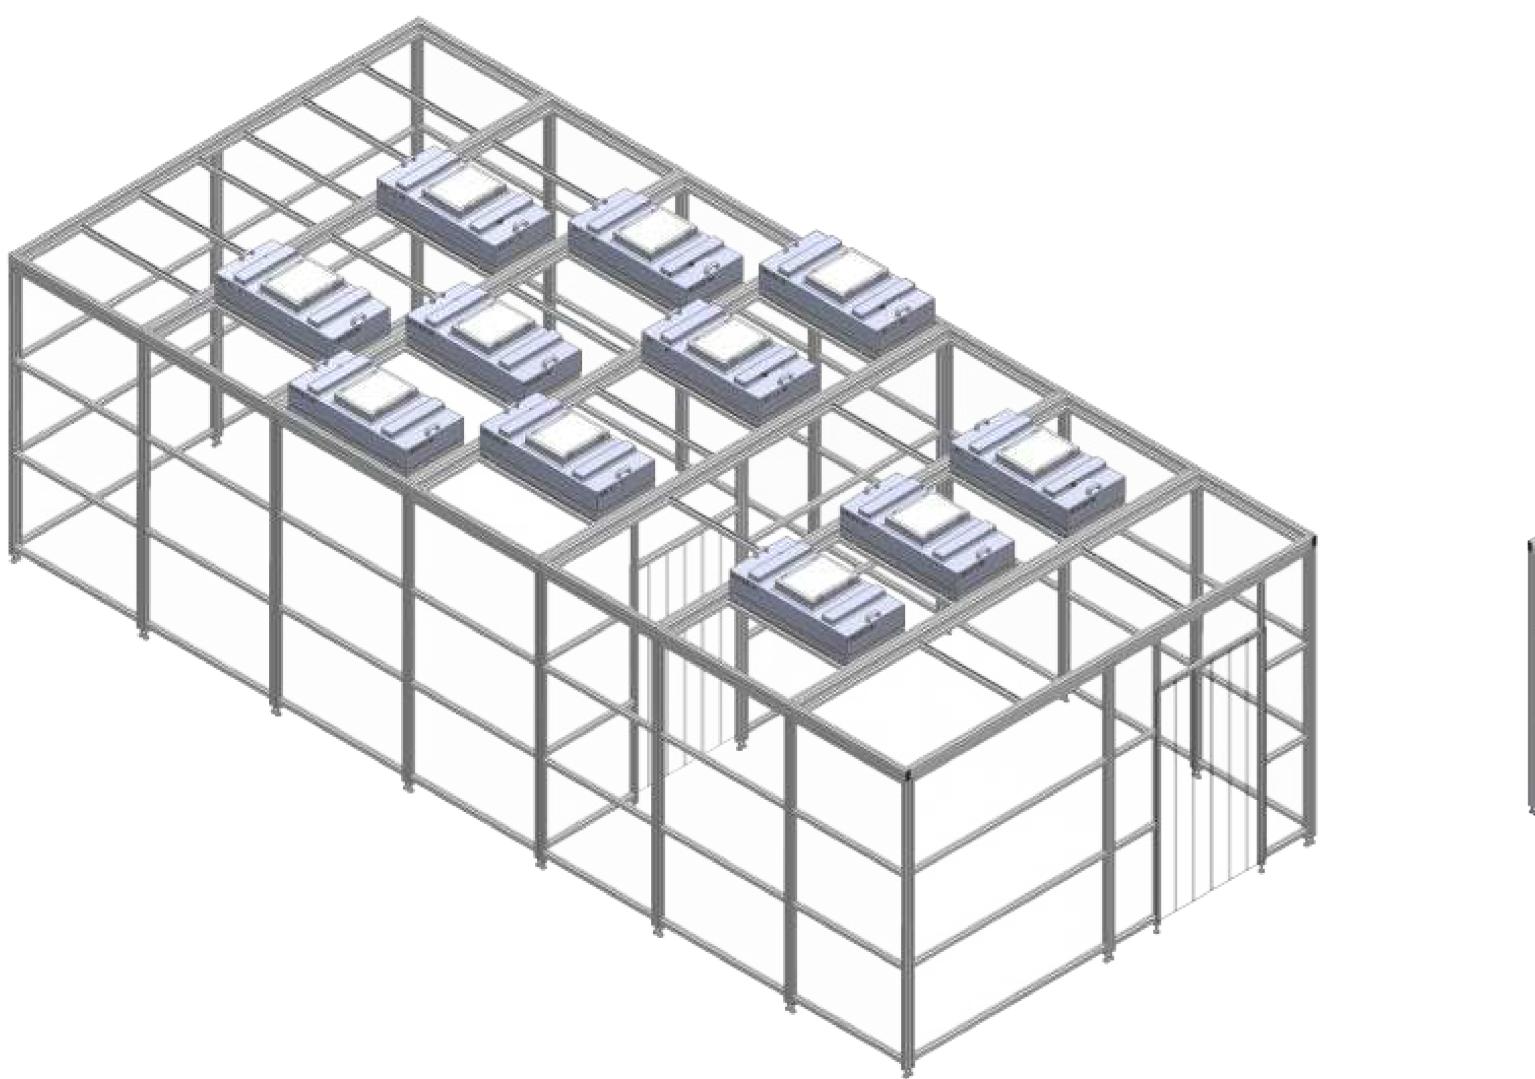

## Laminar Flow Box

### Ideal Solution for Small Work Stations

- . Laser assembly
- . PCR
- Gluing StationsCleaning of Optics

#### And many more!

#### **Stable Design** Made out of 45 mm Aluminium Profiles