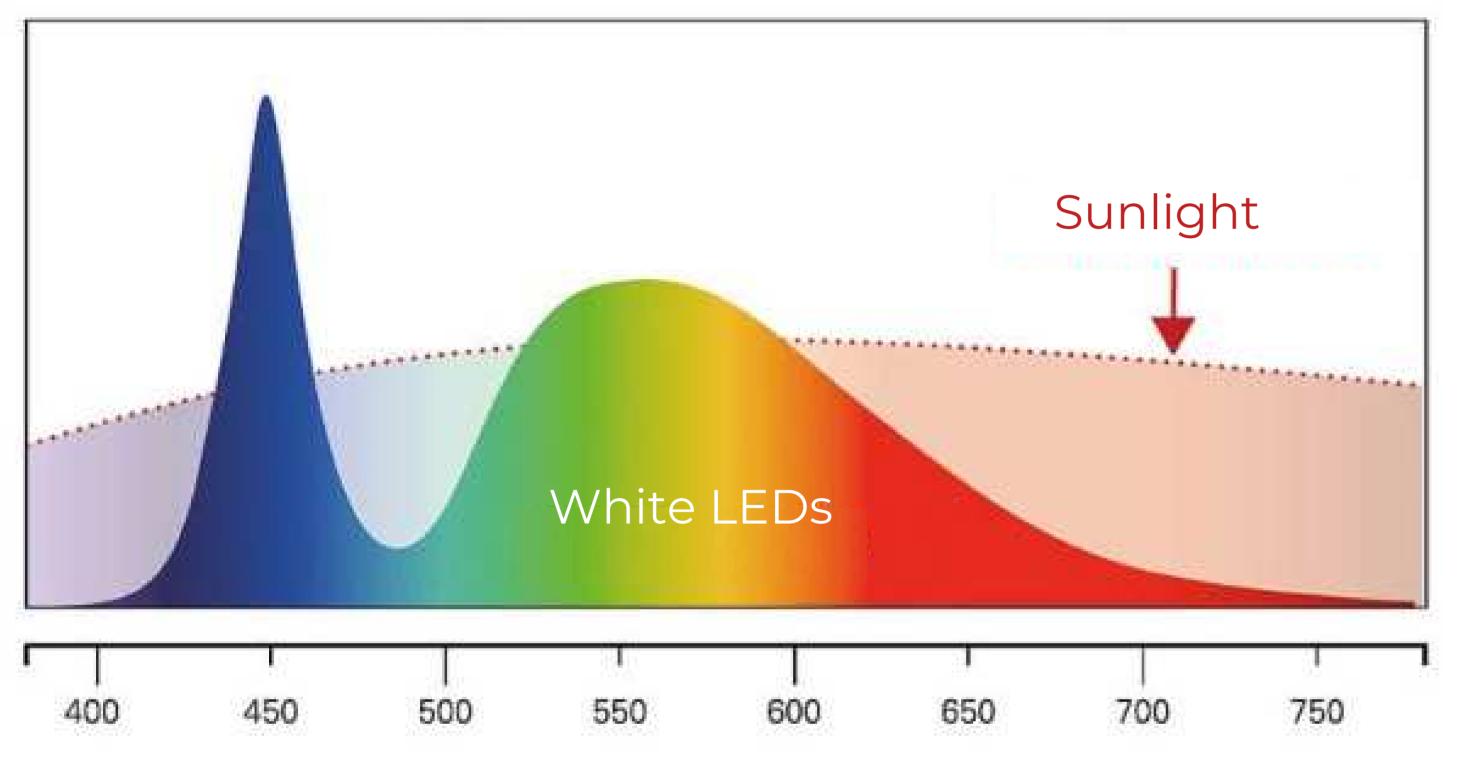

#### **Neutral White Lighting** The long lamps radiate (without UV foil) in a colour temperature between 4.000 and 4.500 K.

Spectral distribution white LED 4000-5700K