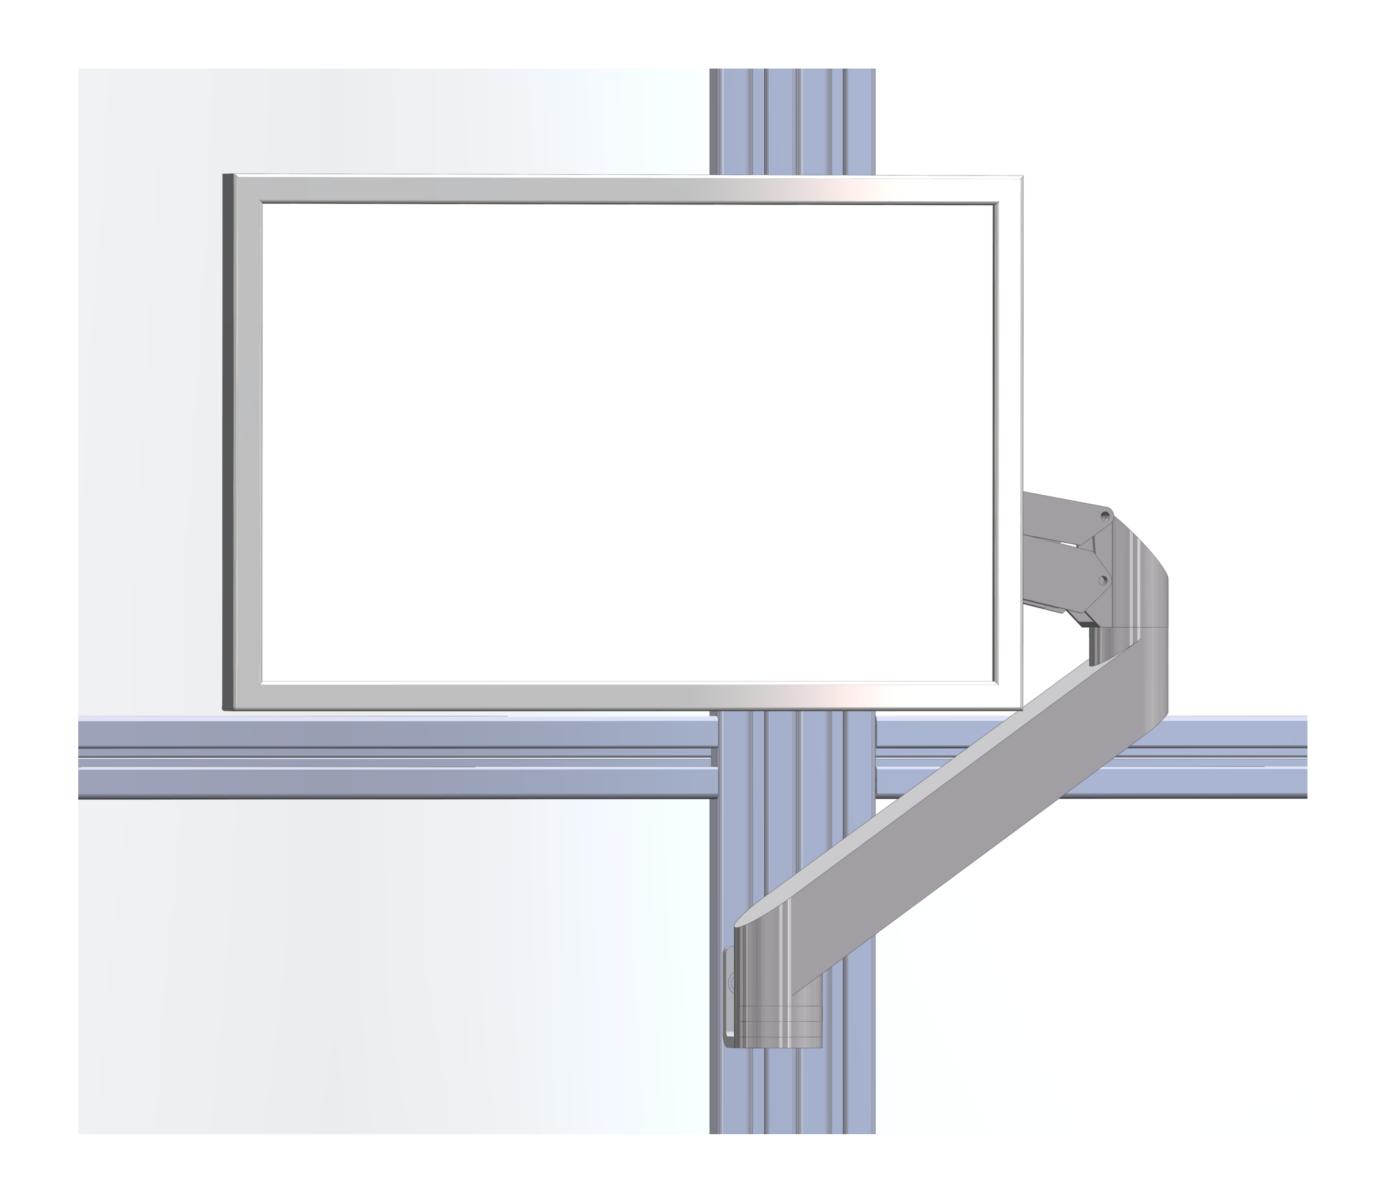

#### **Flexible Modifications**

If required, the open profile grooves allow for quick installation of accessories such as monitor holders, power strips, etc.

#### Access for Large Equipment Thanks to the modular construction, you can remove two wall sections yourself. This allows an opening of 2.580 mm x 2.300 mm.