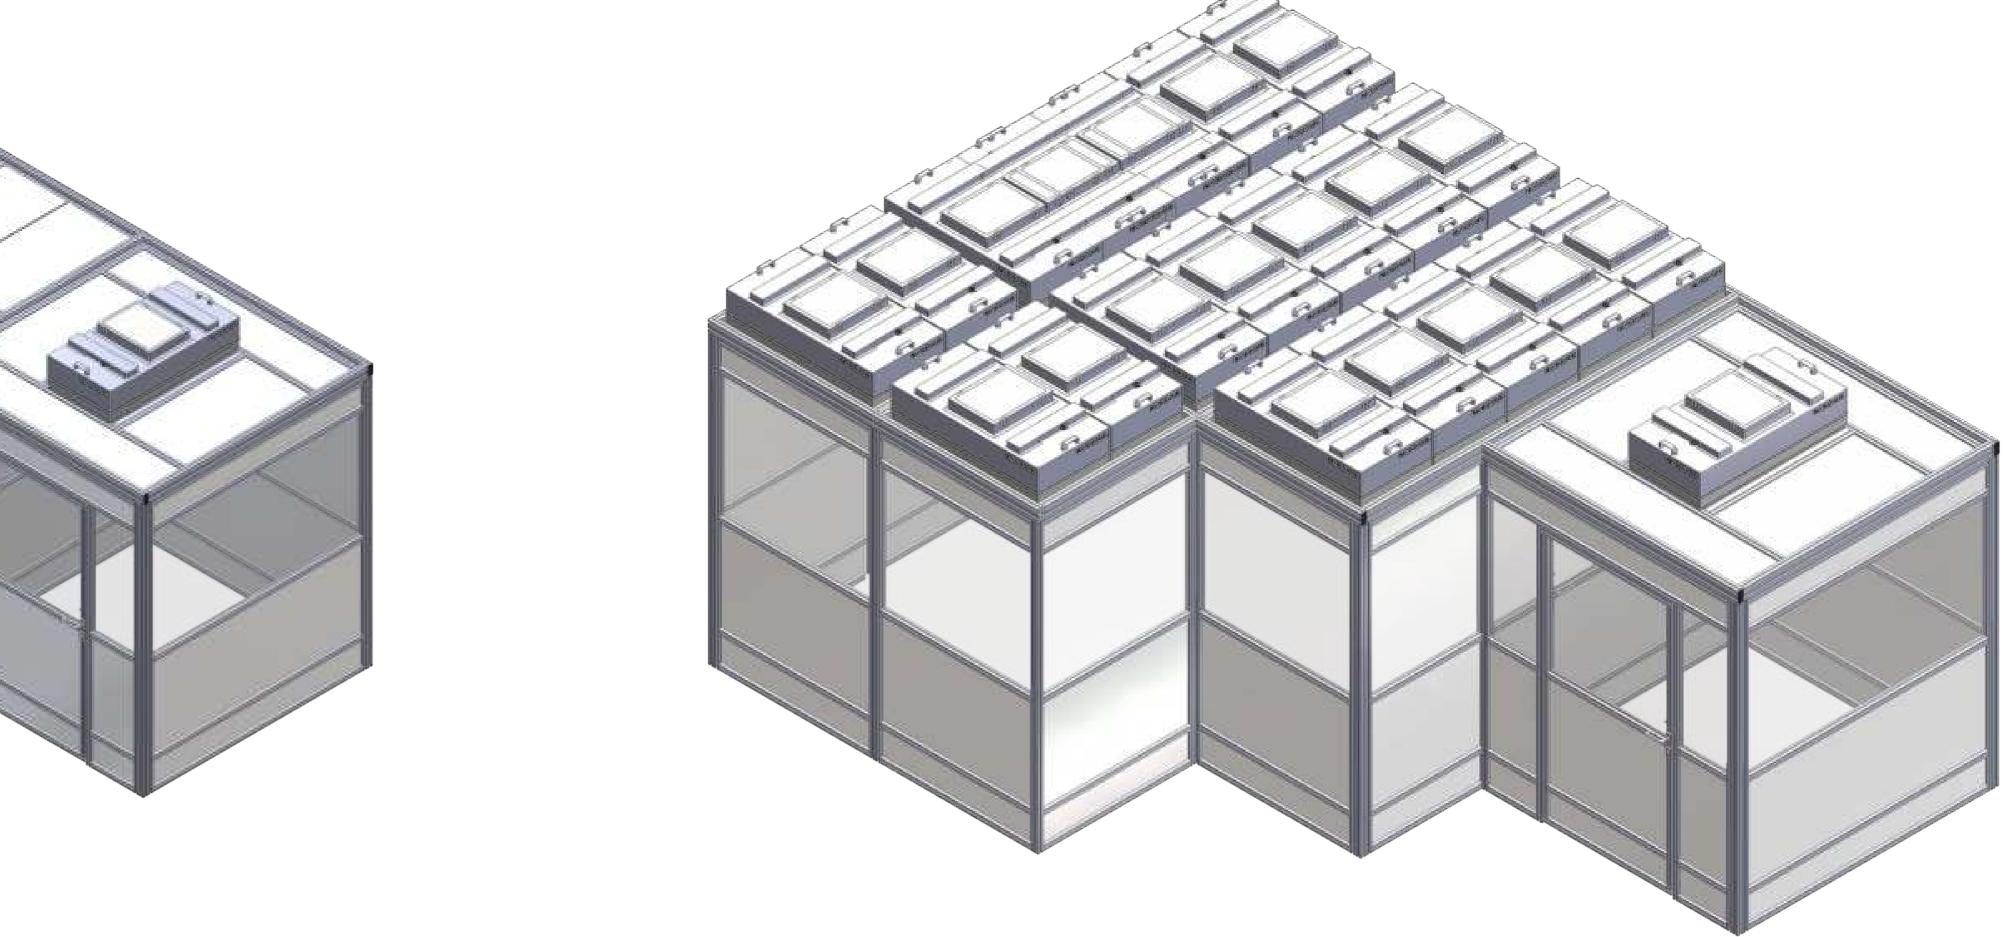

### Maximum Purity and Access Control Hardwall cleanrooms provide you with a controlled environment for your most sensitive processes. The cleanroom is tailored to your needs and, due to its modularity, can be easily modified.

#### **Highest Degree of Purity**

Inside the clean room thanks to a maximum of coverage

## with filter fan units and an airlock.

#### **Modifiable Grouping** For example, in two groups of nine and six FFUs for a powersaving mode.

#### Access for Large Equipment Thanks to the modular construction, you can remove two wall sections yourself. This allows an opening of 2.580 mm x 2.300 mm.

#### Modularly Expandable

The modular design allows you to quickly expand your cleanroom.