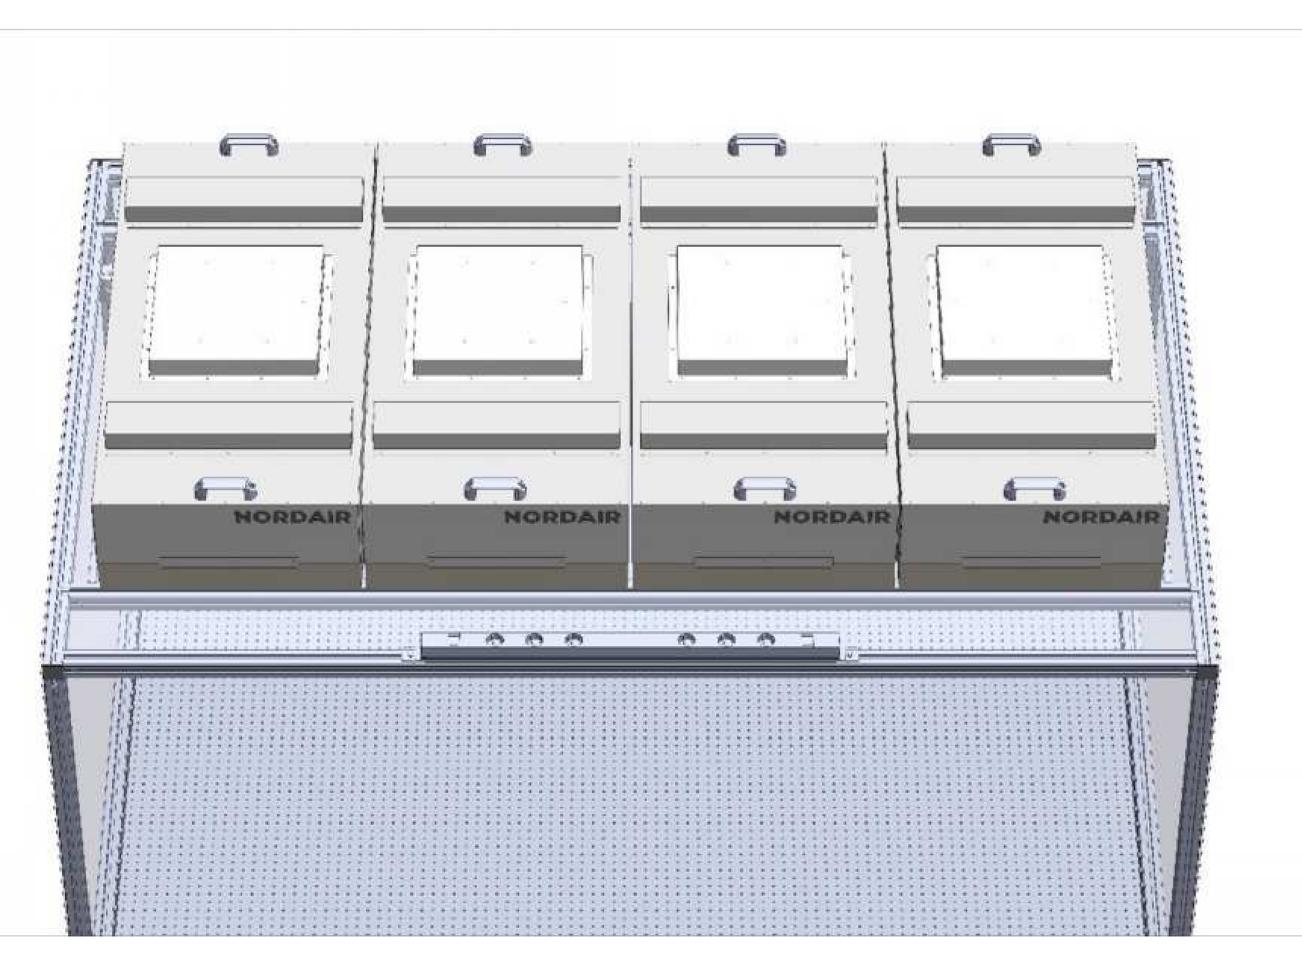

#### **Highest Cleanliness** The FFUs cover your whole setup, safeguarding a homogenous laminar air flow.

#### **FFU Coverage** Over your whole

area or locally