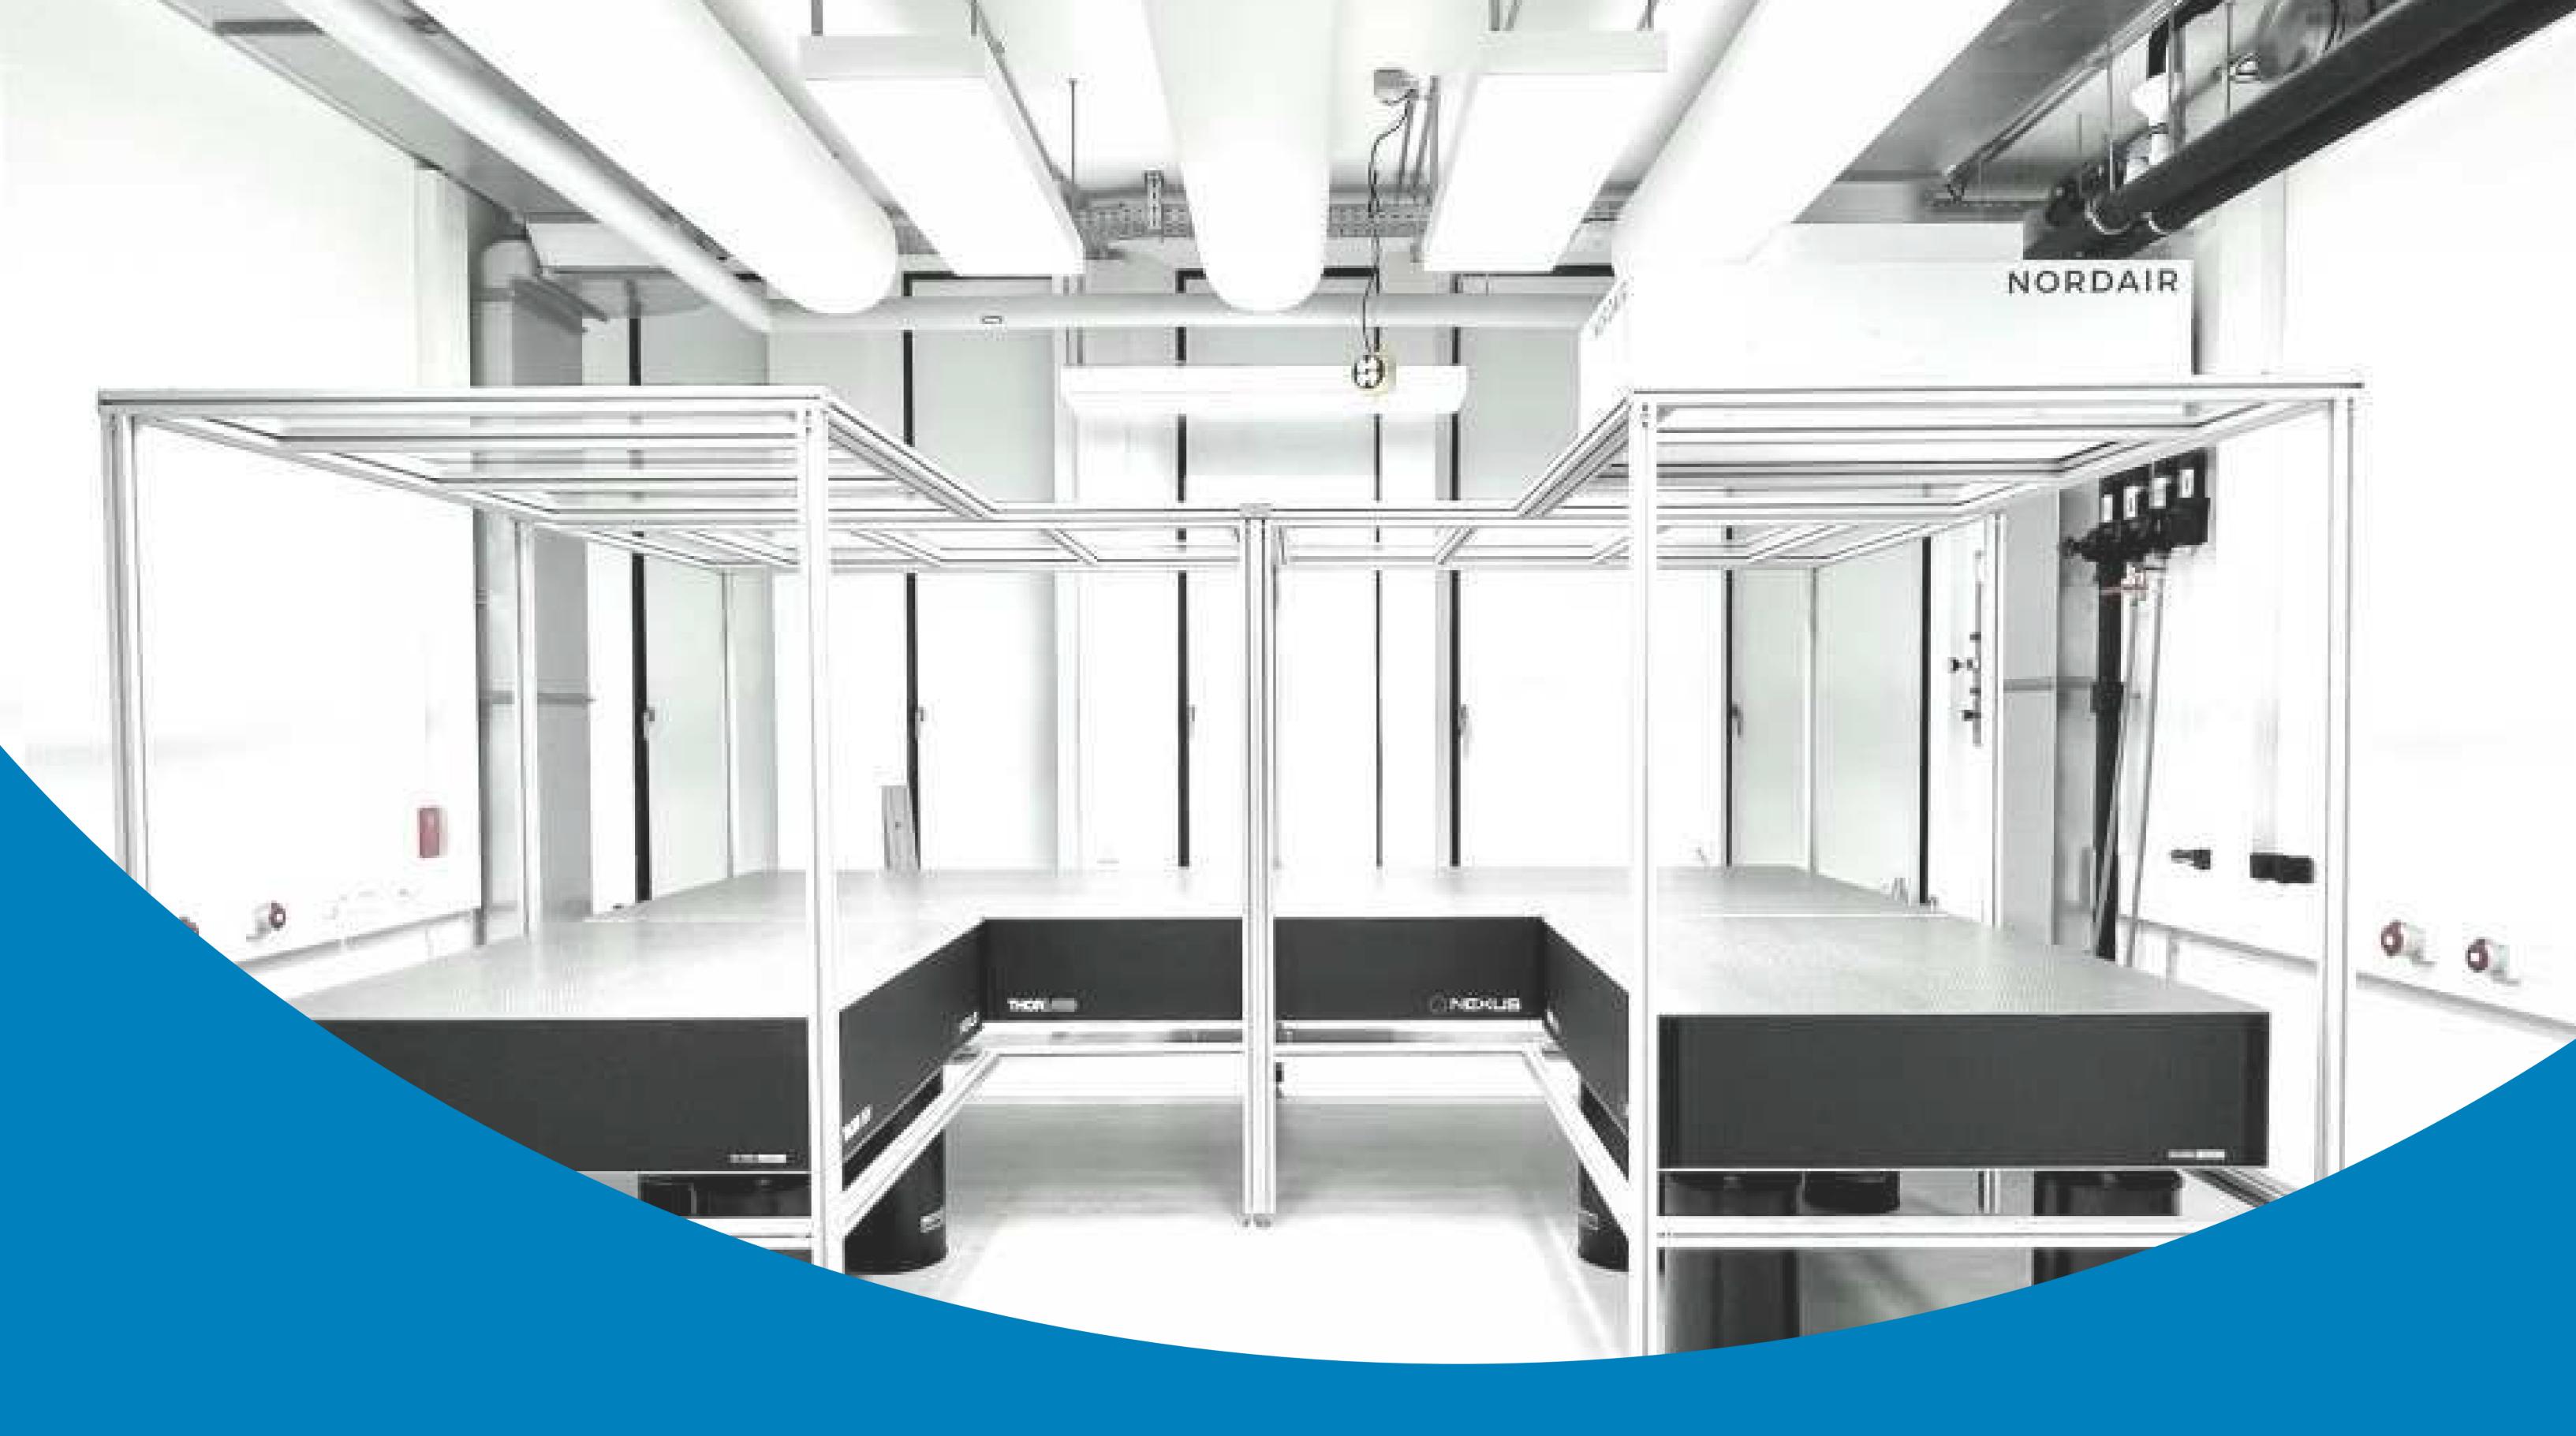

## **Cleanroom Enclosures**

### The Cost Efficient Alternative to Hardwall

### Cleanrooms

The standalone cleanroom enclosure is quickly set up and protects your application against pollution.

It can be used as a tight enclosure around an experiment or as a large room in room for various distinct working steps.

#### **Cost Efficient**

## Thanks to a minimum of cleanroom volume.

#### **Flexible Modifications**

The open aluminium profiles let you add components like monitors, shelves, power strips etc.

#### **Best Protection**

The monolithic, transparent PVC curtains protect your

#### setup while working.