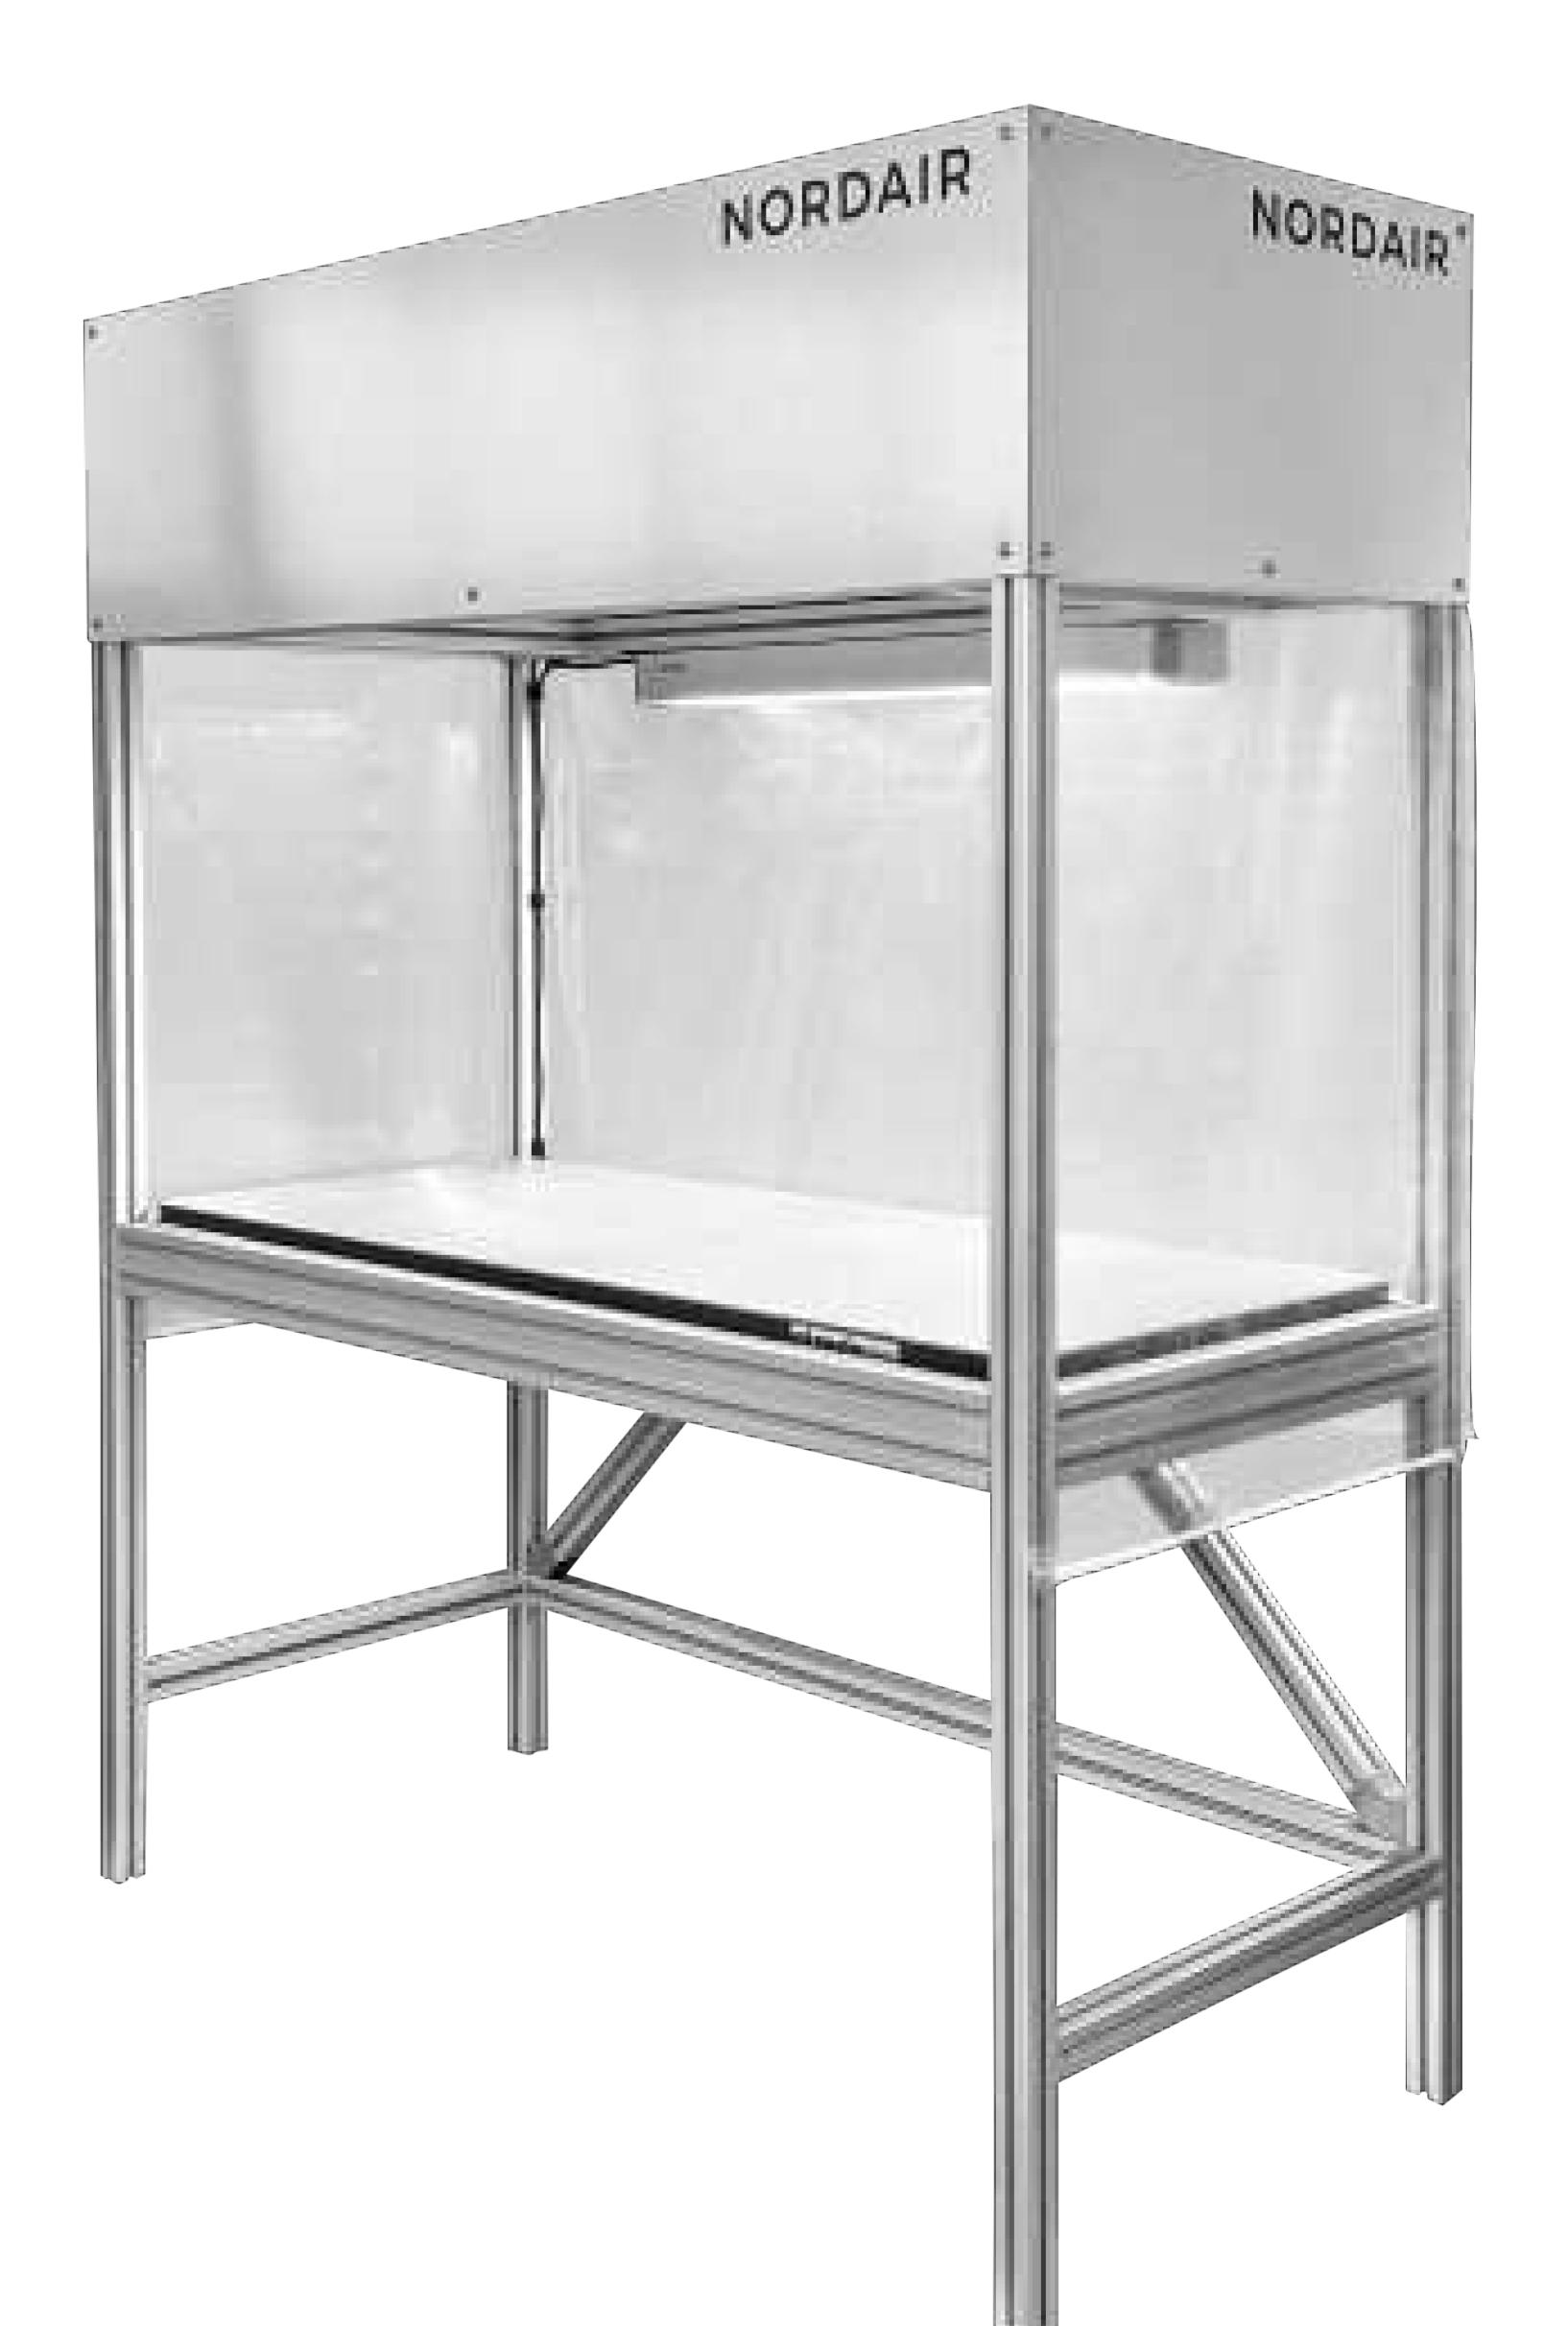

## Laminar Flow Box

### Ideal Solution for Small Work Stations

- . Laser assembly
- . PCR
- Gluing StationsCleaning of Optics

#### And many more!

#### **Stable Design** Made out of 45 mm Aluminium Profiles

#### **Direct Installation of Optical Breadboards** for modal damping and

optimized vibration reduction.

#### **Full Flexibility for Your Cables and Tubes**

Due to transparent PVC curtains or plexiglass casing with holes.

### Homogenous Illumination Due to powerful LED

lamps with dimmer.

#### Innovative roller blinds

The transparent PVC roller blind system gives you optimal visibility with higher cleanliness and reduced space

requirements.

### Ergonomic Design

The height adjustable base frame is ideal for sitting and standing