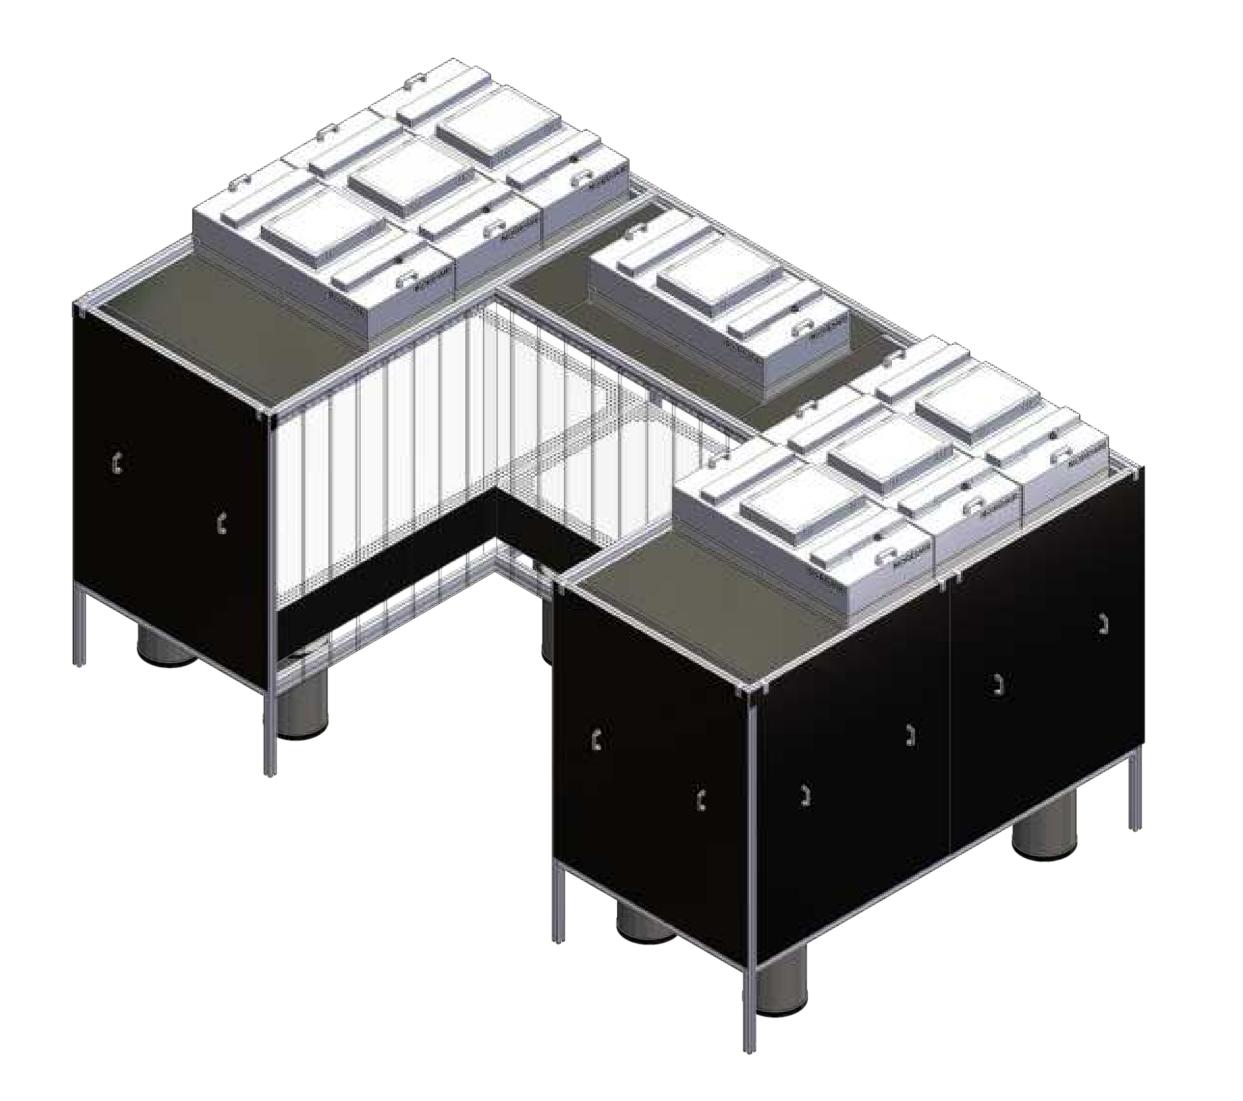

## **Cleanroom Enclosures**

### The Cost Efficient Alternative to Hardwall

### Cleanrooms

The standalone cleanroom enclosure is quickly set up and protects your application against pollution.

It can be used as a tight enclosure around an experiment or as a large room in room for various distinct working steps.

#### **Cost Efficient**

## Thanks to a minimum of cleanroom volume.

#### **Flexible Modifications**

The open aluminium profiles let you add components like monitors, shelves, power strips etc.

#### **Best Protection**

The monolithic, transparent PVC curtains protect your

#### setup while working.

#### **Highest Cleanliness** The FFUs cover your whole setup, safeguarding a homogenous laminar air flow.

#### Customizable

Each cleanroom enclosure is tailored exactly to your needs.