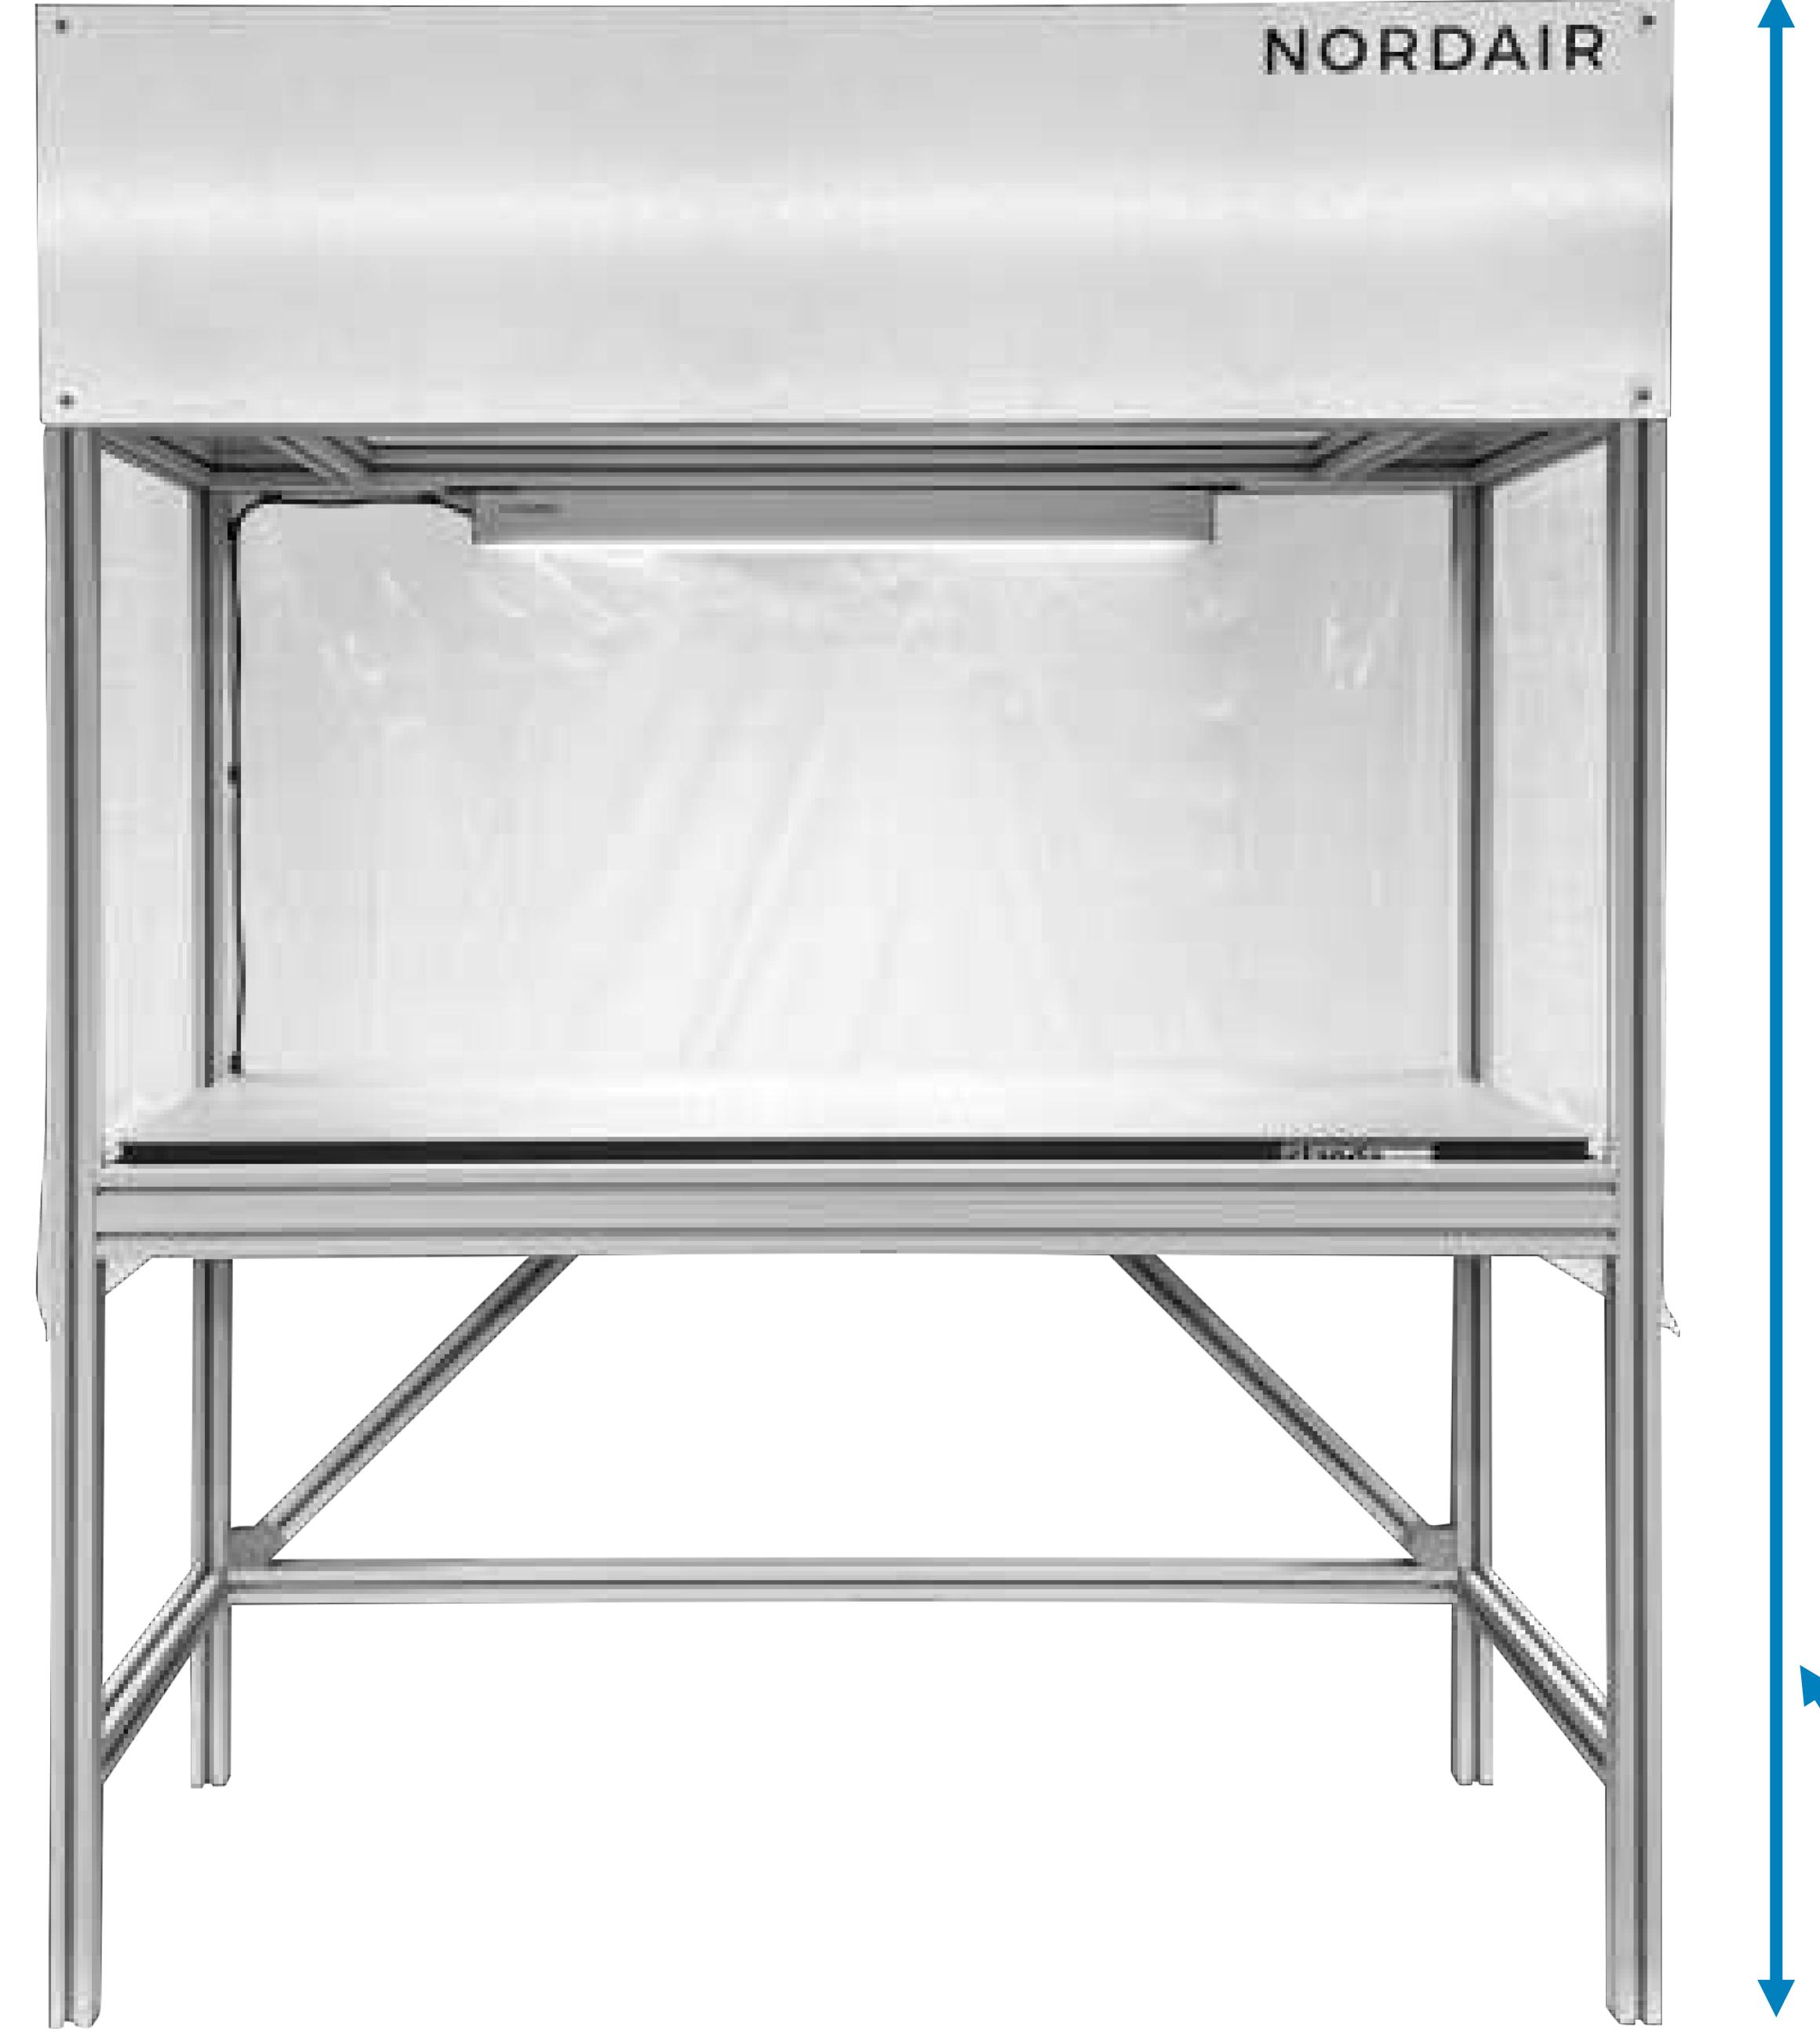

## Laminar Flow Box

### Ideal Solution for Small Work Stations

- . Laser assembly
- . PCR
- Gluing StationsCleaning of Optics

#### And many more!

#### **Stable Design** Made out of 45 mm Aluminium Profiles

#### **Direct Installation of Optical Breadboards** for modal damping and

optimized vibration reduction.

#### **Full Flexibility for Your Cables and Tubes**

Due to transparent PVC curtains or plexiglass casing with holes.

### Homogenous Illumination Due to powerful LED

lamps with dimmer.

#### Innovative roller blinds

The transparent PVC roller blind system gives you optimal visibility with higher cleanliness and reduced space

requirements.

### Ergonomic Design

The height adjustable base frame is ideal for sitting and standing