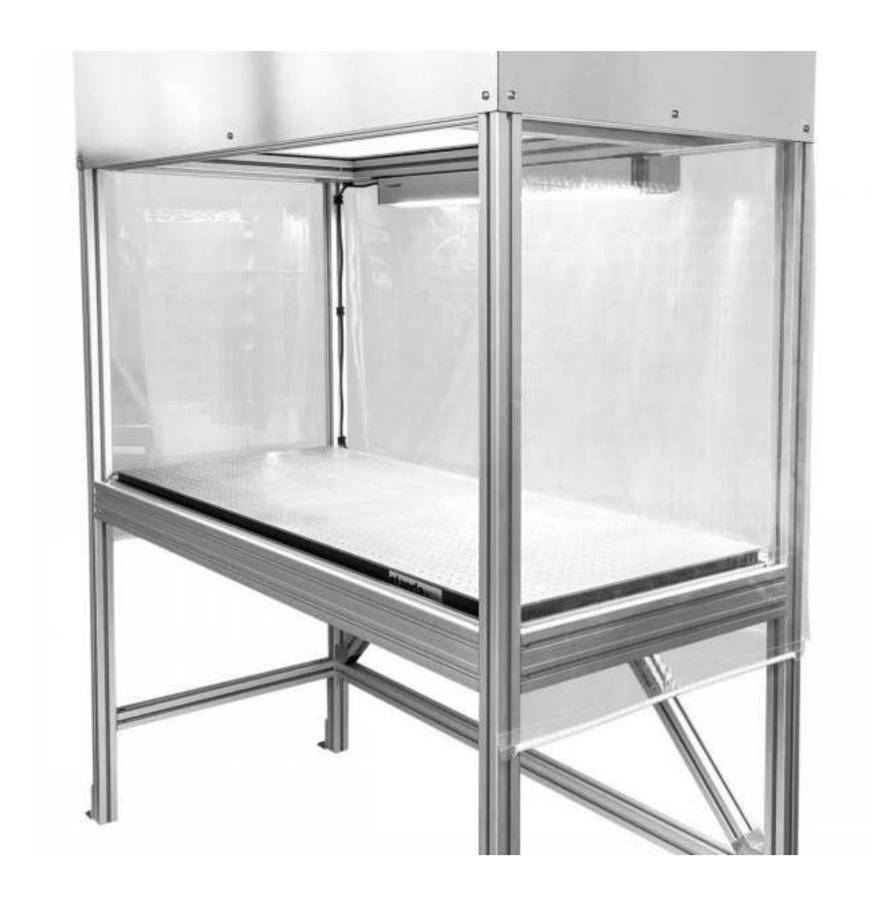

## Laminar Flow Box

### Ideal Solution for Small Work Stations

- . Laser assembly
- . PCR
- Gluing StationsCleaning of Optics

#### **Stable Design** Made out of 45 mm Aluminium Profiles

#### **Direct Installation of Optical Breadboards** for modal damping and

optimized vibration reduction.

#### **Full Flexibility for Your Cables and Tubes**

Due to transparent PVC curtains or plexiglass casing with holes.