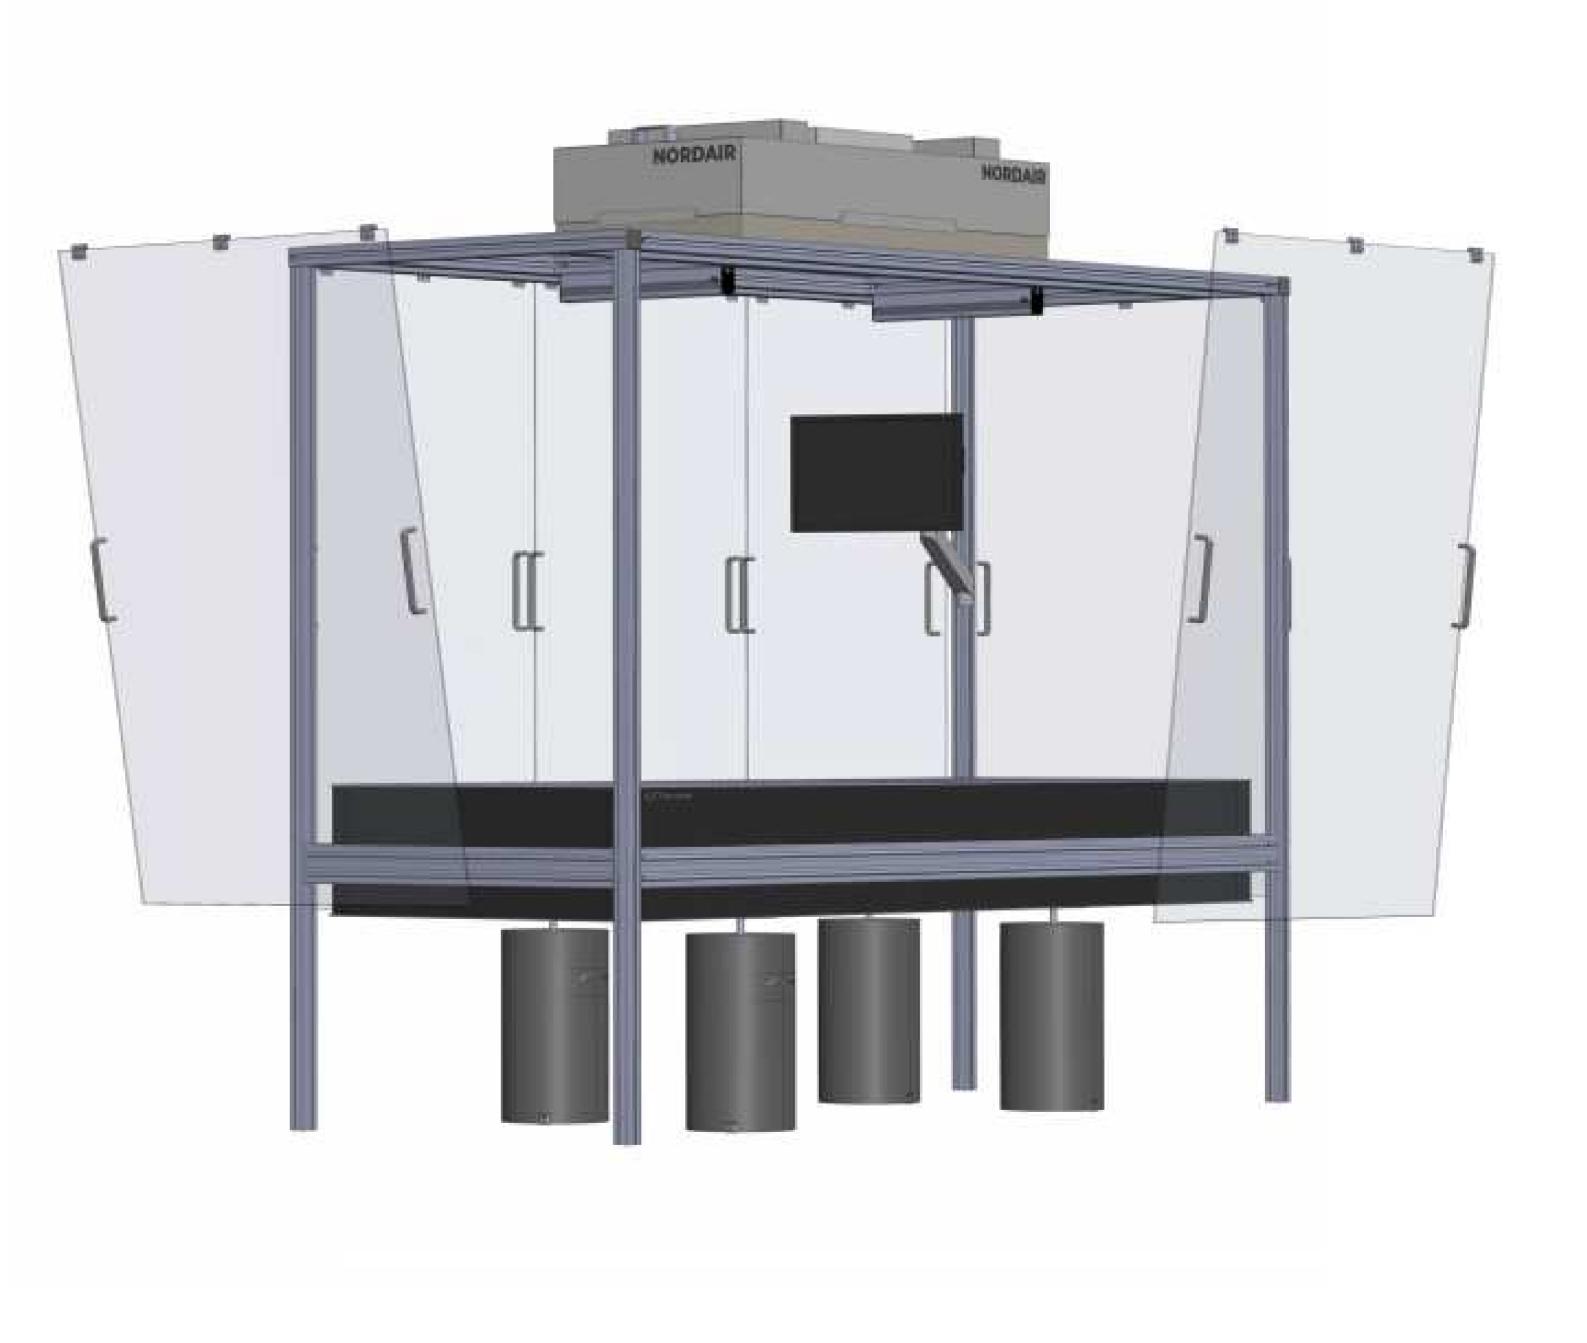

## **Cleanroom Enclosures**

### The Cost Efficient Alternative to Hardwall

### Cleanrooms

The standalone cleanroom enclosure is quickly set up and protects your application against pollution.

It can be used as a tight enclosure around an experiment or as a large room in room for various distinct working steps.

#### **Flexible Modifications**

The open aluminium profiles let you add components like monitors, shelves, power strips etc.

#### **Best Protection**

The monolithic, transparent PVC curtains protect your

#### setup while working.

### Homogenous Illumination

Due to powerful LED lamps with dimmer.

#### **Highest Cleanliness** The FFUs cover your whole setup, safeguarding a homogenous laminar air flow.