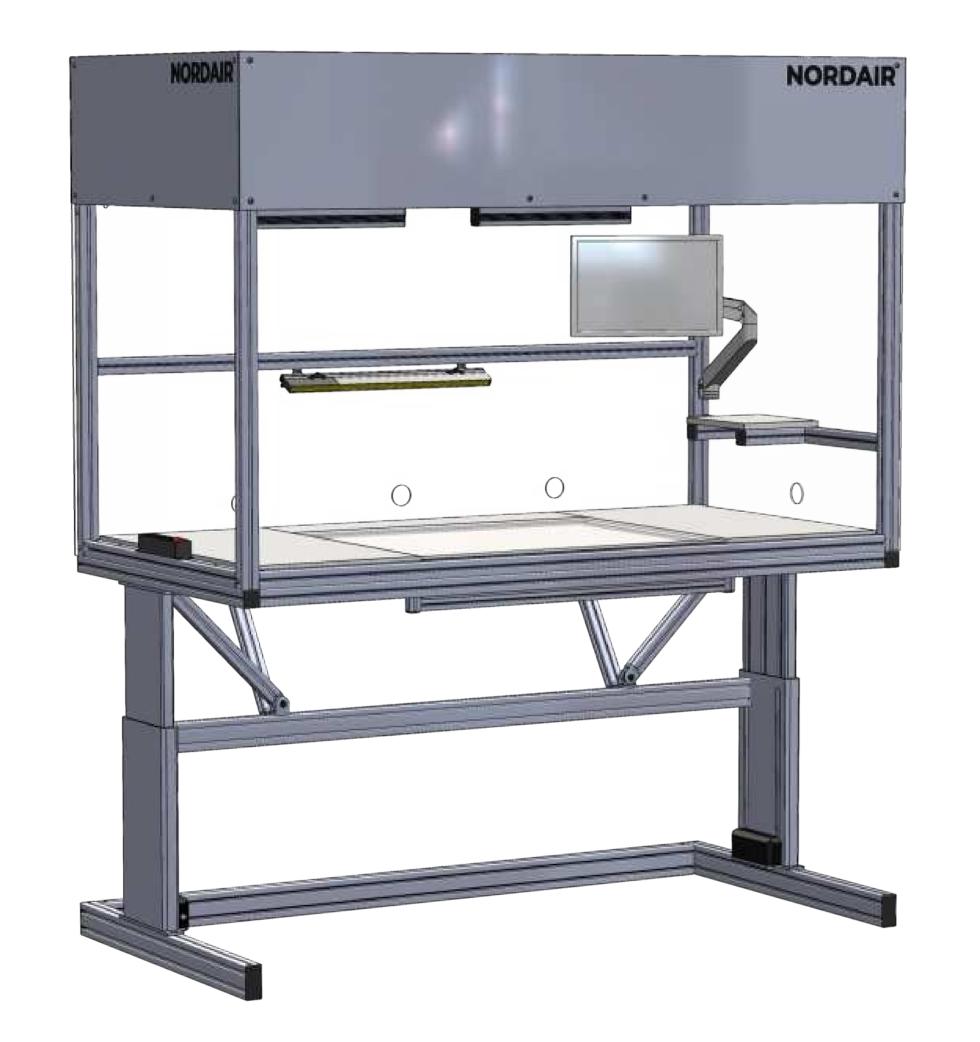

## Laminar Flow Box

### Ideal Solution for Small Work Stations

- . Laser assembly
- . PCR
- Gluing StationsCleaning of Optics

#### And many more!

#### **Stable Design** Made out of 45 mm Aluminium Profiles

#### **Direct Installation of Optical Breadboards** for modal damping and

optimized vibration reduction.

#### **Full Flexibility for Your Cables and Tubes**

Due to transparent PVC curtains or plexiglass casing with holes.

### Homogenous Illumination Due to powerful LED

lamps with dimmer.

### Ergonomic Design

The height adjustable base frame is ideal for sitting and standing

# Table TopDevice

Work can be performed on every table top.

### Various Modifications Possible

E.g. size, illuminated work surface, ionisator, dust extraction, wheels etc.