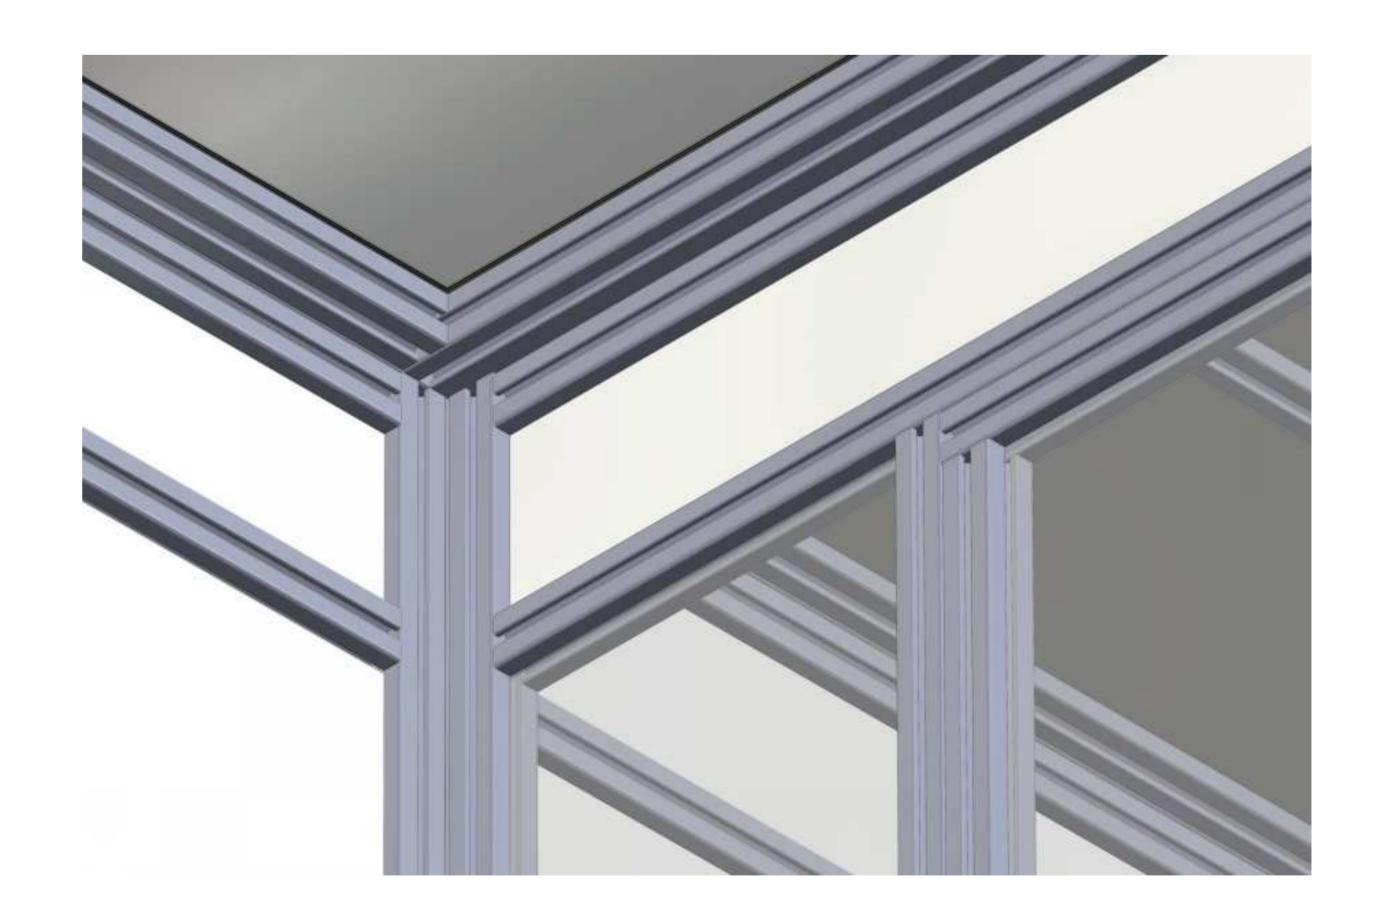

#### **Reliable Stability**

Its strong support pillars and large panels allow you to rely on the strength of your space and install additional shelves and

#### **Flexible Modifications**

If required, the open profile grooves allow for quick installation of accessories such as monitor holders, power strips, etc.

#### **Flexible Modifications**

The open aluminium profiles let you add components like monitors, shelves, power strips etc.

#### **Stable Design** Made out of 45 mm Aluminium Profiles