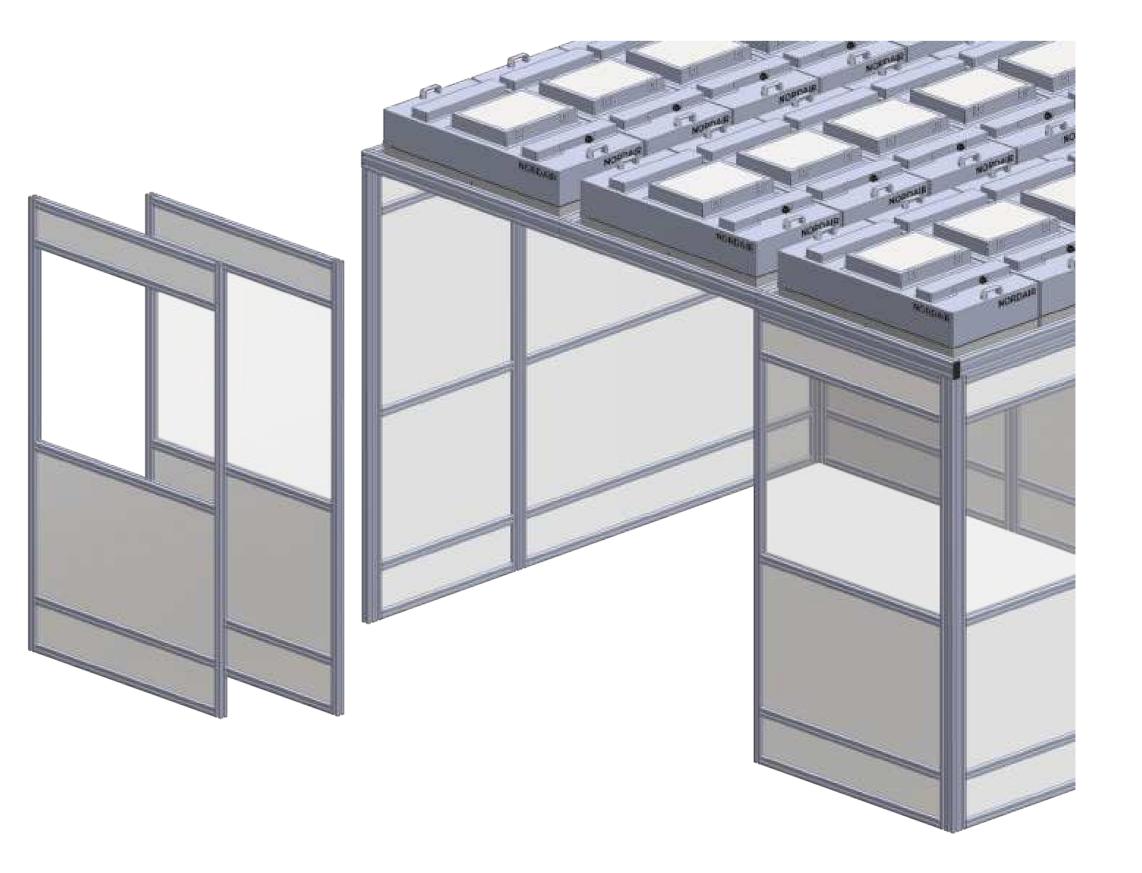

#### Access for Large Equipment Thanks to the modular construction, you can remove two wall sections yourself. This allows an opening of 2.580 mm x 2.300 mm.

#### Modularly Expandable

The modular design allows you to quickly expand your cleanroom.