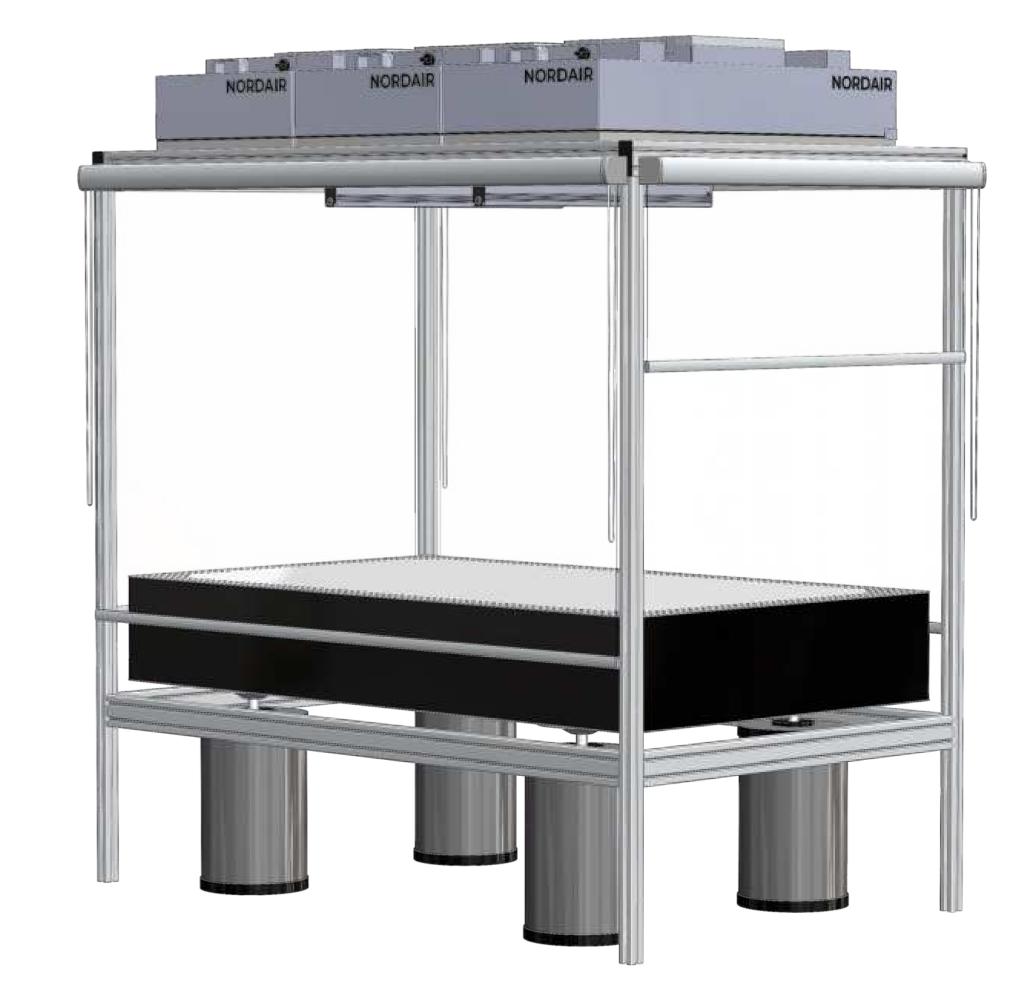

## Laminar Flow Box

### Ideal Solution for Small Work Stations

- . Laser assembly
- . PCR
- Gluing StationsCleaning of Optics

#### And many more!

#### **Stable Design** Made out of 45 mm Aluminium Profiles

#### **Direct Installation of Optical Breadboards** for modal damping and

optimized vibration reduction.

#### **Full Flexibility for Your Cables and Tubes**

Due to transparent PVC curtains or plexiglass casing with holes.

### Homogenous Illumination Due to powerful LED

lamps with dimmer.

#### Innovative roller blinds

The transparent PVC roller blind system gives you optimal visibility with higher cleanliness and reduced space

requirements.

### Ergonomic Design

The height adjustable base frame is ideal for sitting and standing