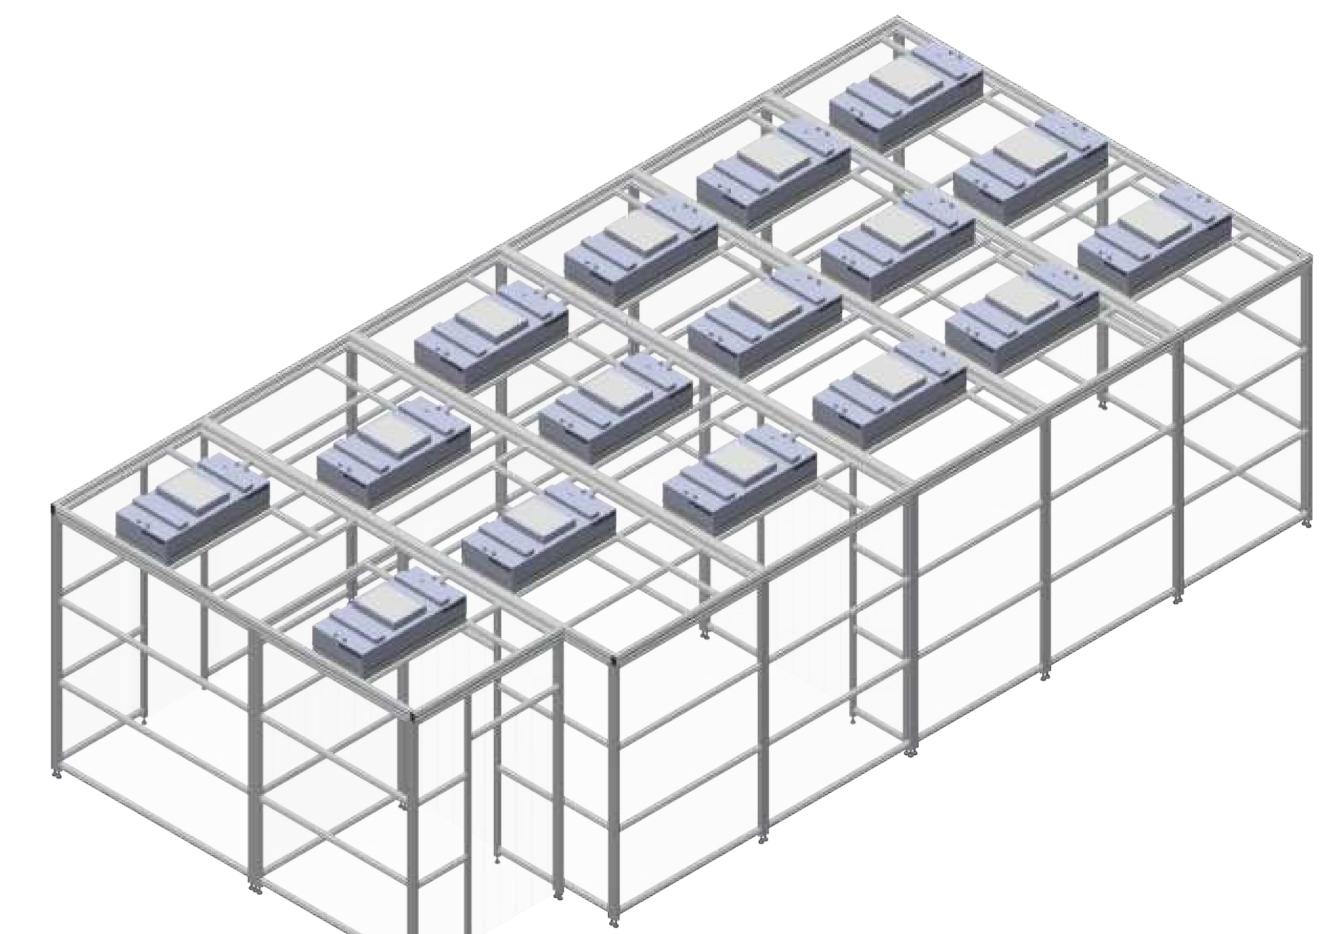

## Hardwall Cleanrooms

### Maximum Purity and Access Control Hardwall cleanrooms provide you with a controlled environment for your most sensitive processes. The cleanroom is tailored to your needs and, due to its modularity, can be easily modified.

#### **Highest Degree of Purity**

Inside the clean room thanks to a maximum of coverage

## with filter fan units and an airlock.

#### **Modifiable Grouping** For example, in two groups of nine and six FFUs for a powersaving mode.

#### **Reliable Stability**

Its strong support pillars and large panels allow you to rely on the strength of your space and install additional shelves and

#### Modularly Expandable

The modular design allows you to quickly expand your cleanroom.