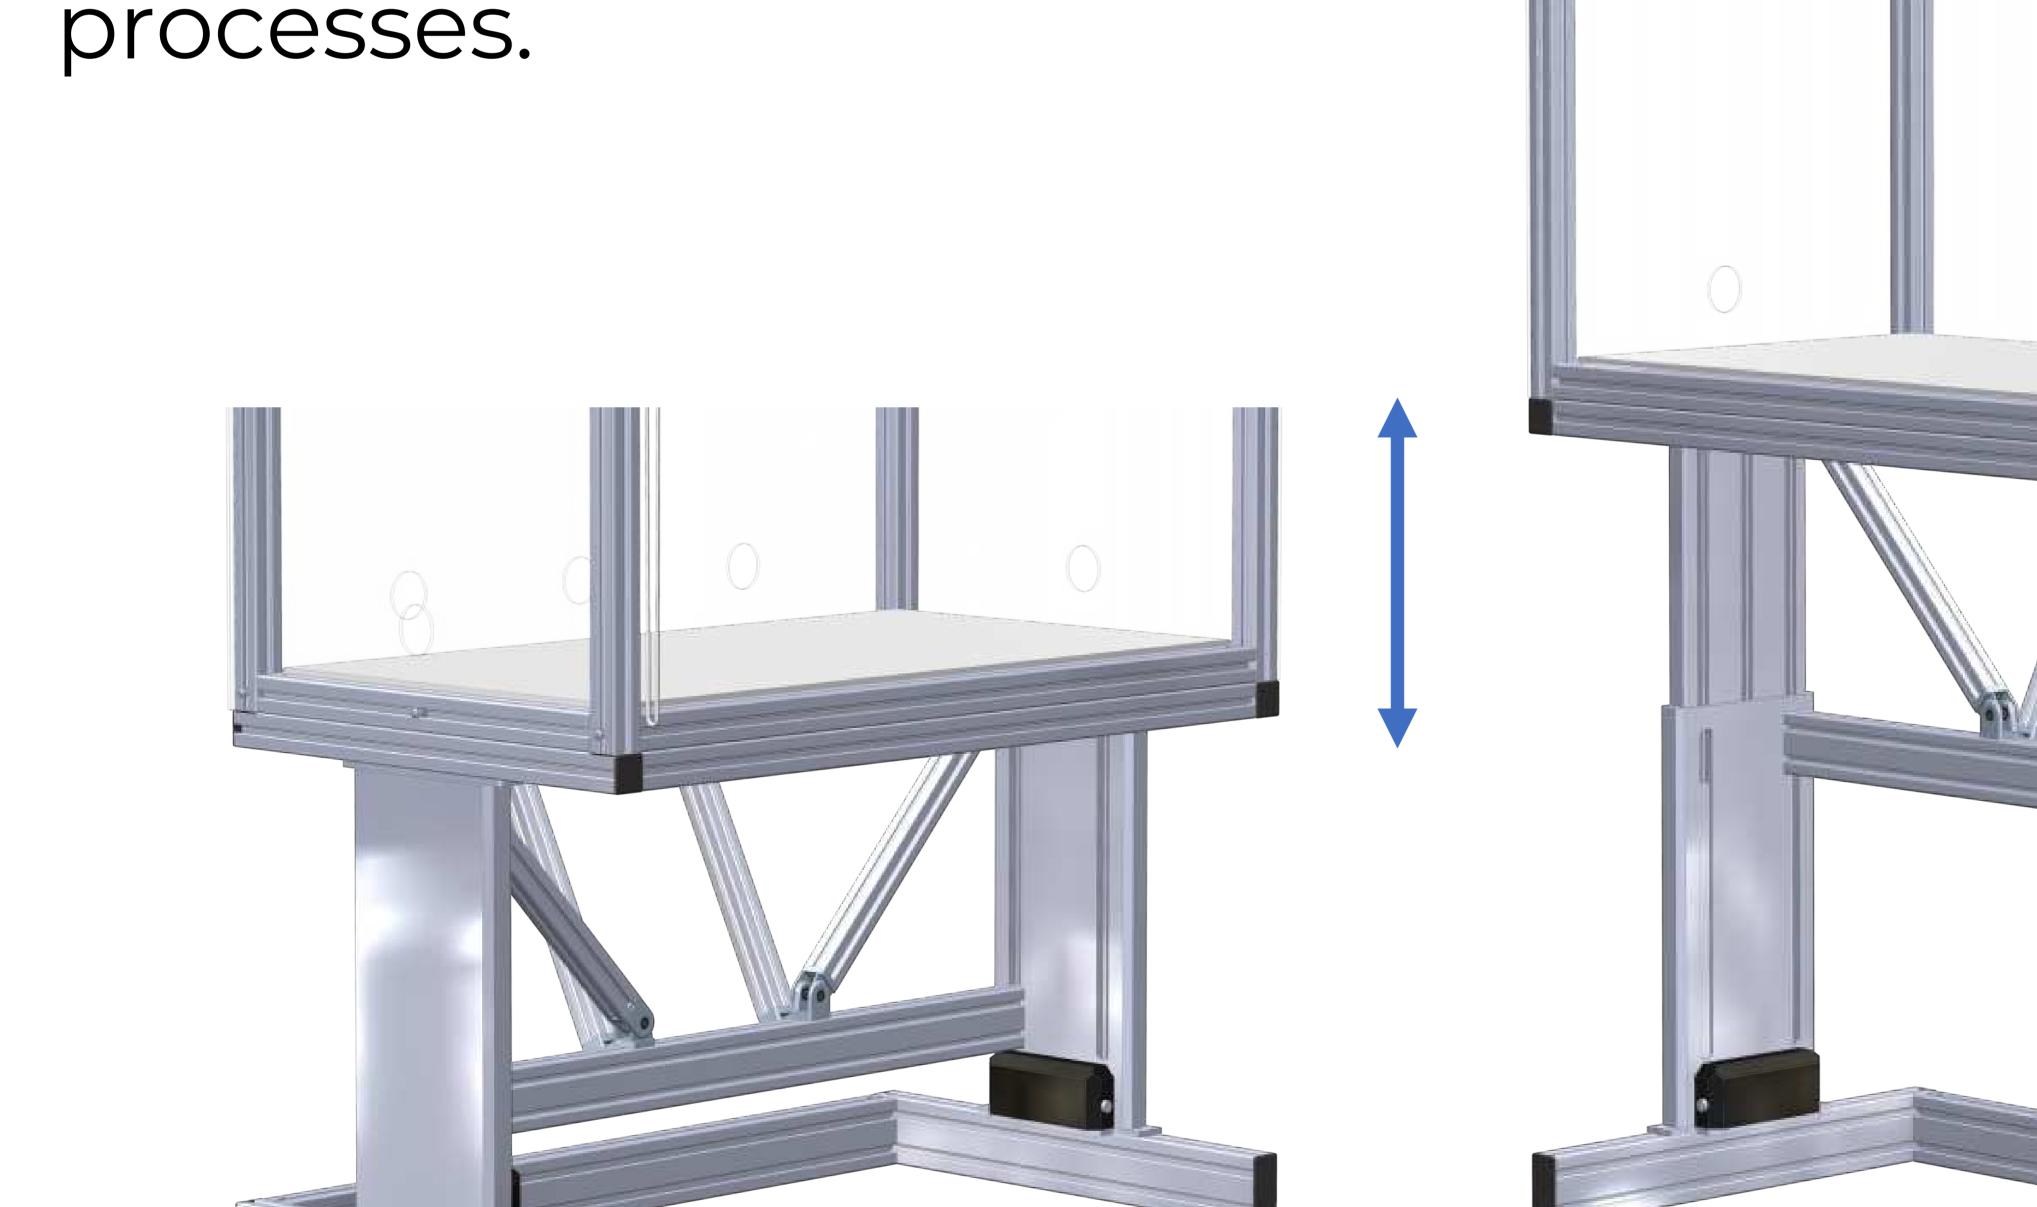

### Ergonomic Design

The height adjustable base frame is ideal for sitting and standing