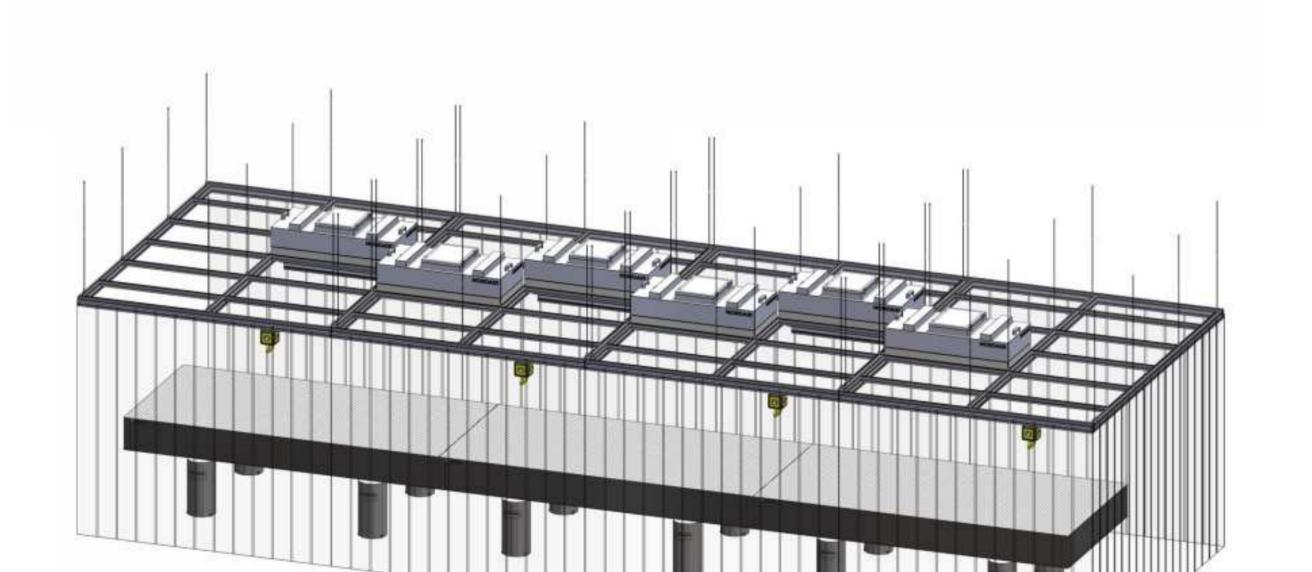

## Hardwall Cleanrooms

### Maximum Purity and Access Control Hardwall cleanrooms provide you with a controlled environment for your most sensitive processes. The cleanroom is tailored to your needs and, due to its modularity, can be easily modified.

#### **Highest Degree of Purity**

Inside the clean room thanks to a maximum of coverage

## with filter fan units and an airlock.

#### **Modifiable Grouping** For example, in two groups of nine and six FFUs for a powersaving mode.

#### **Reliable Stability**

Its strong support pillars and large panels allow you to rely on the strength of your space and install additional shelves and

#### Access for Large Equipment Thanks to the modular construction, you can remove two wall sections yourself. This allows an opening of 2.580 mm x 2.300 mm.

#### Modularly Expandable

The modular design allows you to quickly expand your cleanroom.