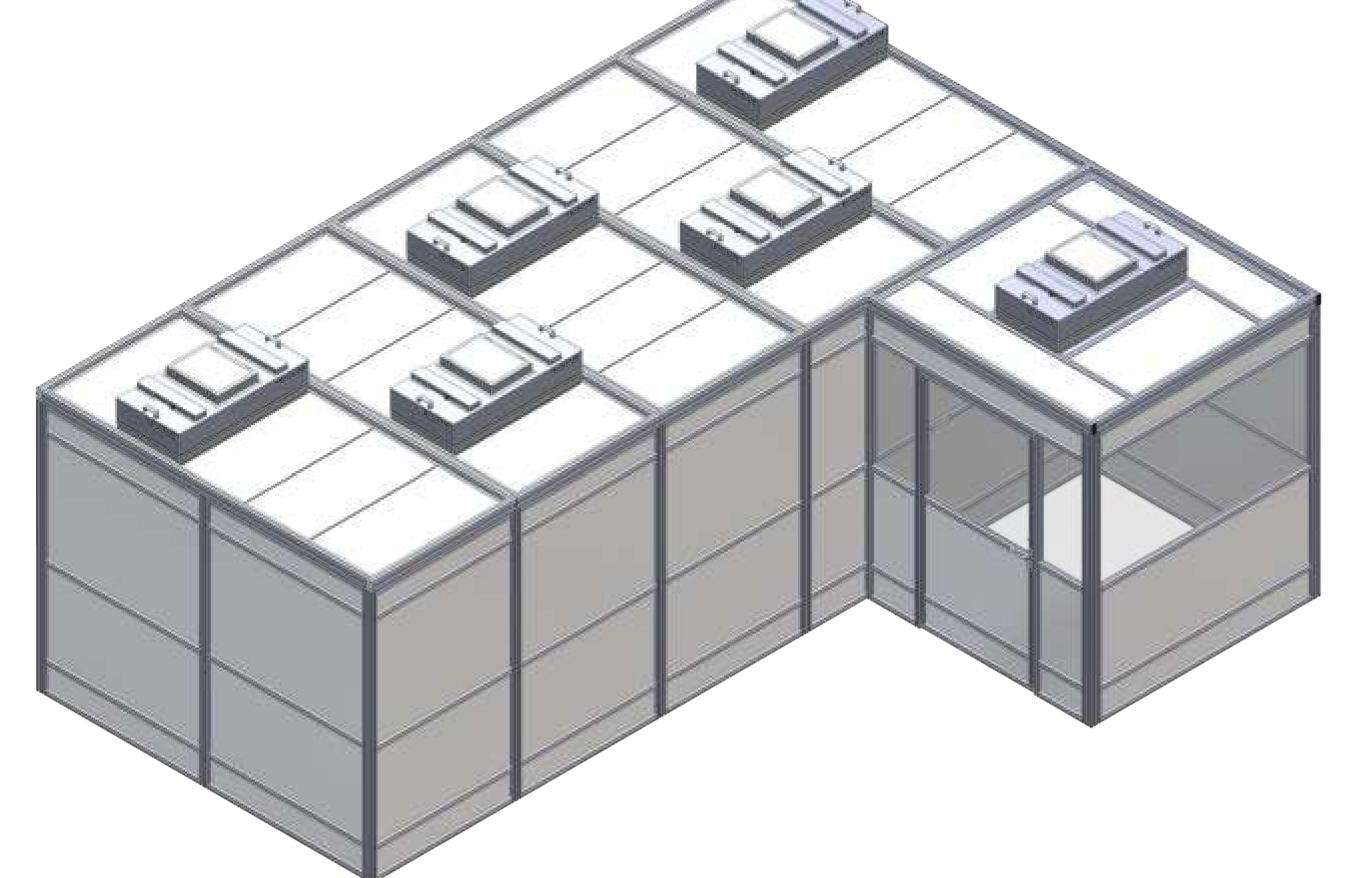

## **Cleanroom Enclosures**

### The Cost Efficient Alternative to Hardwall

### Cleanrooms

The standalone cleanroom enclosure is quickly set up and protects your application against pollution.

It can be used as a tight enclosure around an experiment or as a large room in room for various distinct working steps.

#### **Cost Efficient**

## Thanks to a minimum of cleanroom volume.

#### **Highest Cleanliness** The FFUs cover your whole setup, safeguarding a homogenous laminar air flow.

#### Customizable

Each cleanroom enclosure is tailored exactly to your needs.