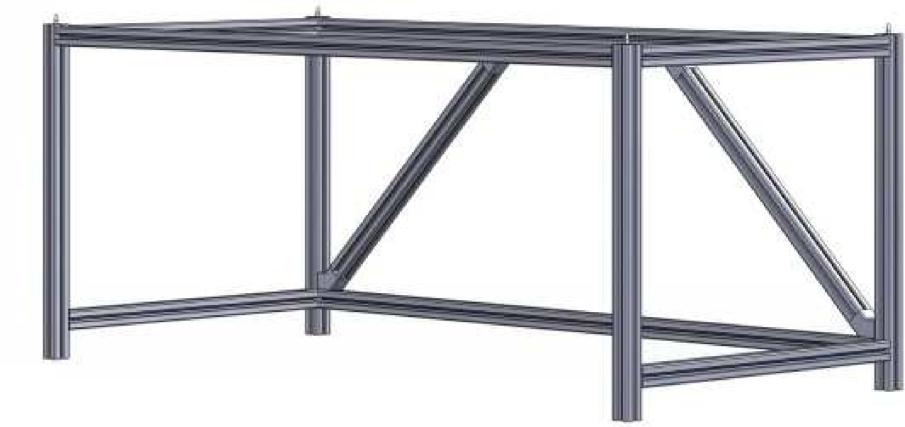

#### **Stable Design** Made out of 45 mm Aluminium Profiles

### Ergonomic Design

The height adjustable base frame is ideal for sitting and standing