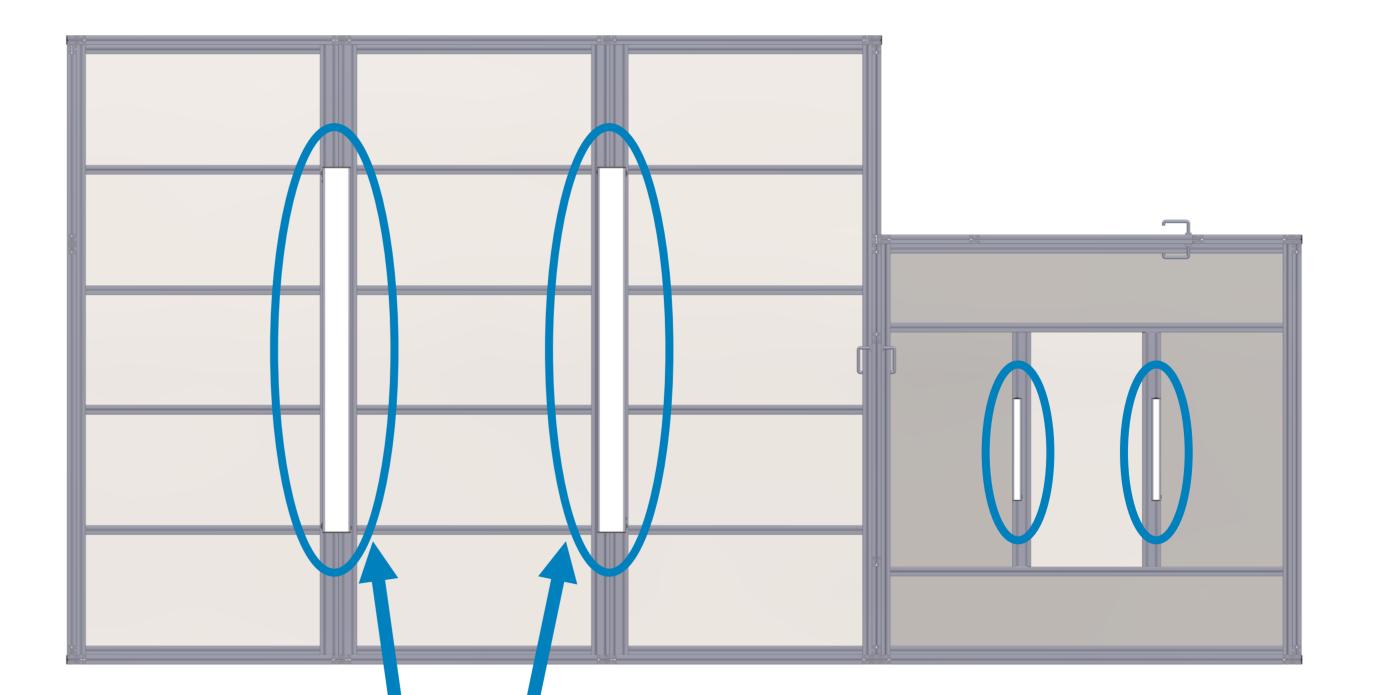

#### Perfect Lighting

High-quality and dimmable LED system luminaires for homogeneous and glare-

#### **Neutral White Lighting** The long lamps radiate (without UV foil) in a colour temperature between 4.000 and 4.500 K.

Spectral distribution white LED 4000-5700K