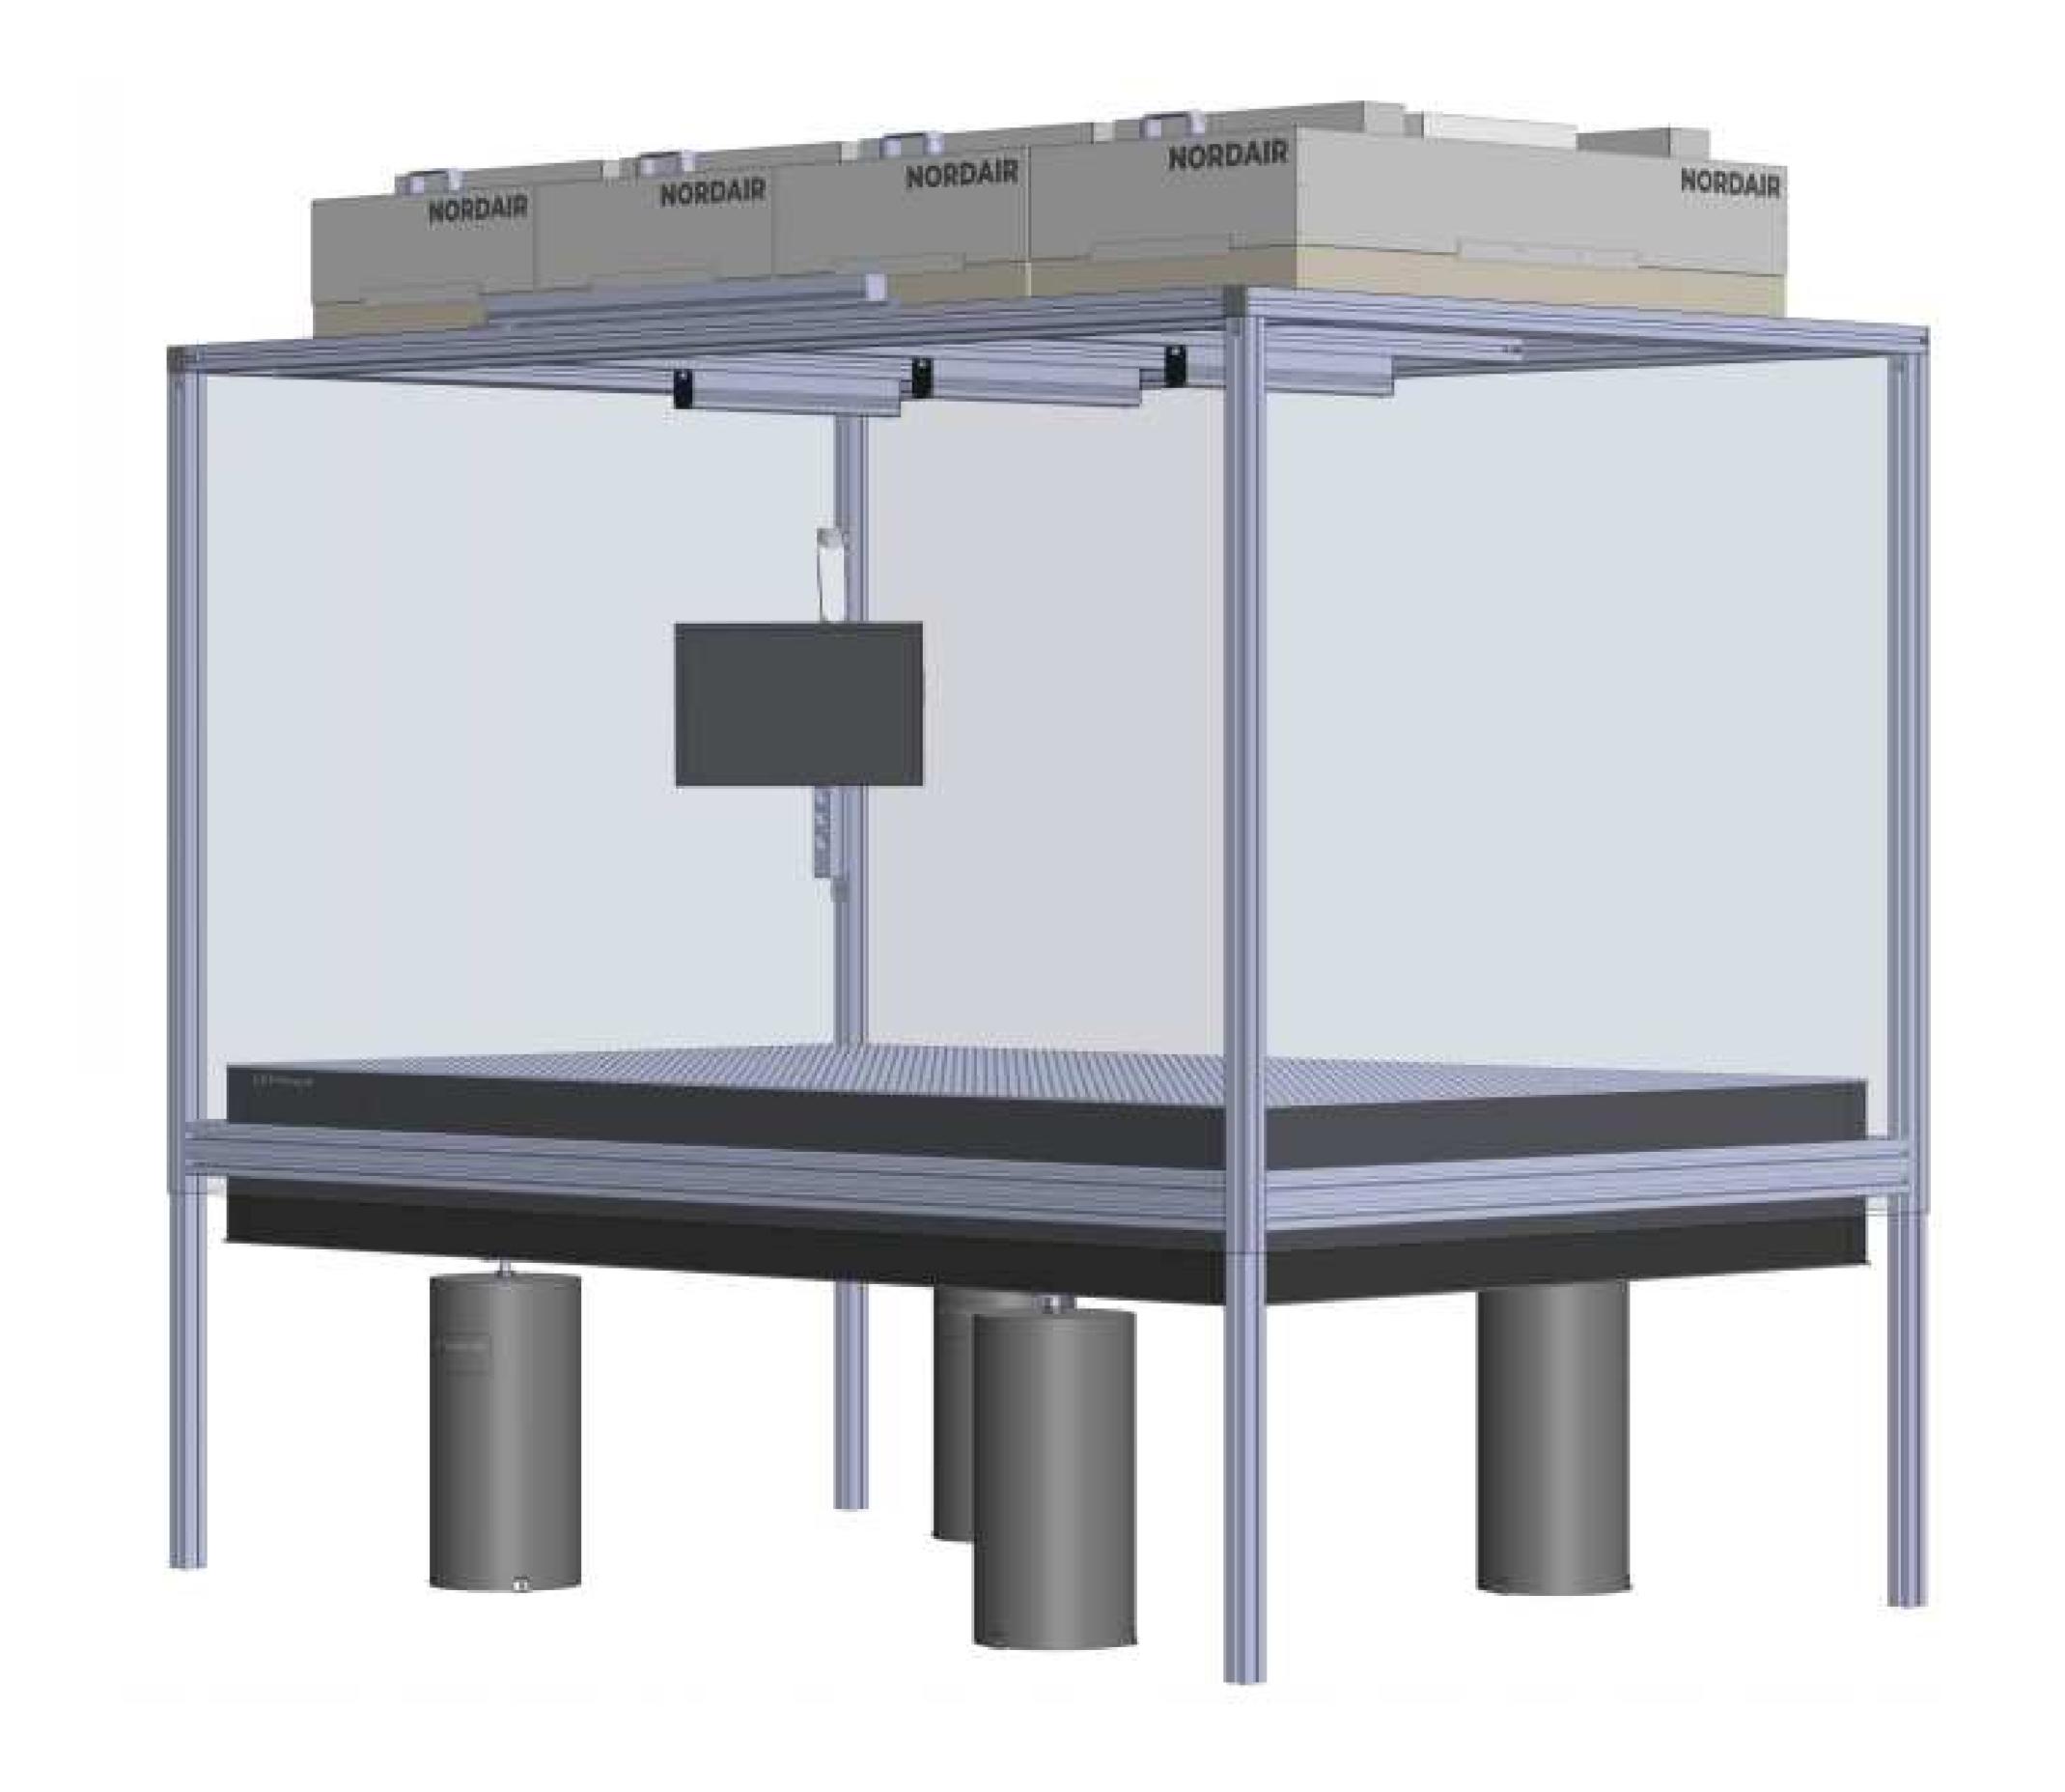

## Laminar Flow Box

### Ideal Solution for Small Work Stations

- . Laser assembly
- . PCR
- Gluing StationsCleaning of Optics

#### **Stable Design** Made out of 45 mm Aluminium Profiles

#### **Direct Installation of Optical Breadboards** for modal damping and

optimized vibration reduction.

#### **Full Flexibility for Your Cables and Tubes**

Due to transparent PVC curtains or plexiglass casing with holes.

### Ergonomic Design

The height adjustable base frame is ideal for sitting and standing