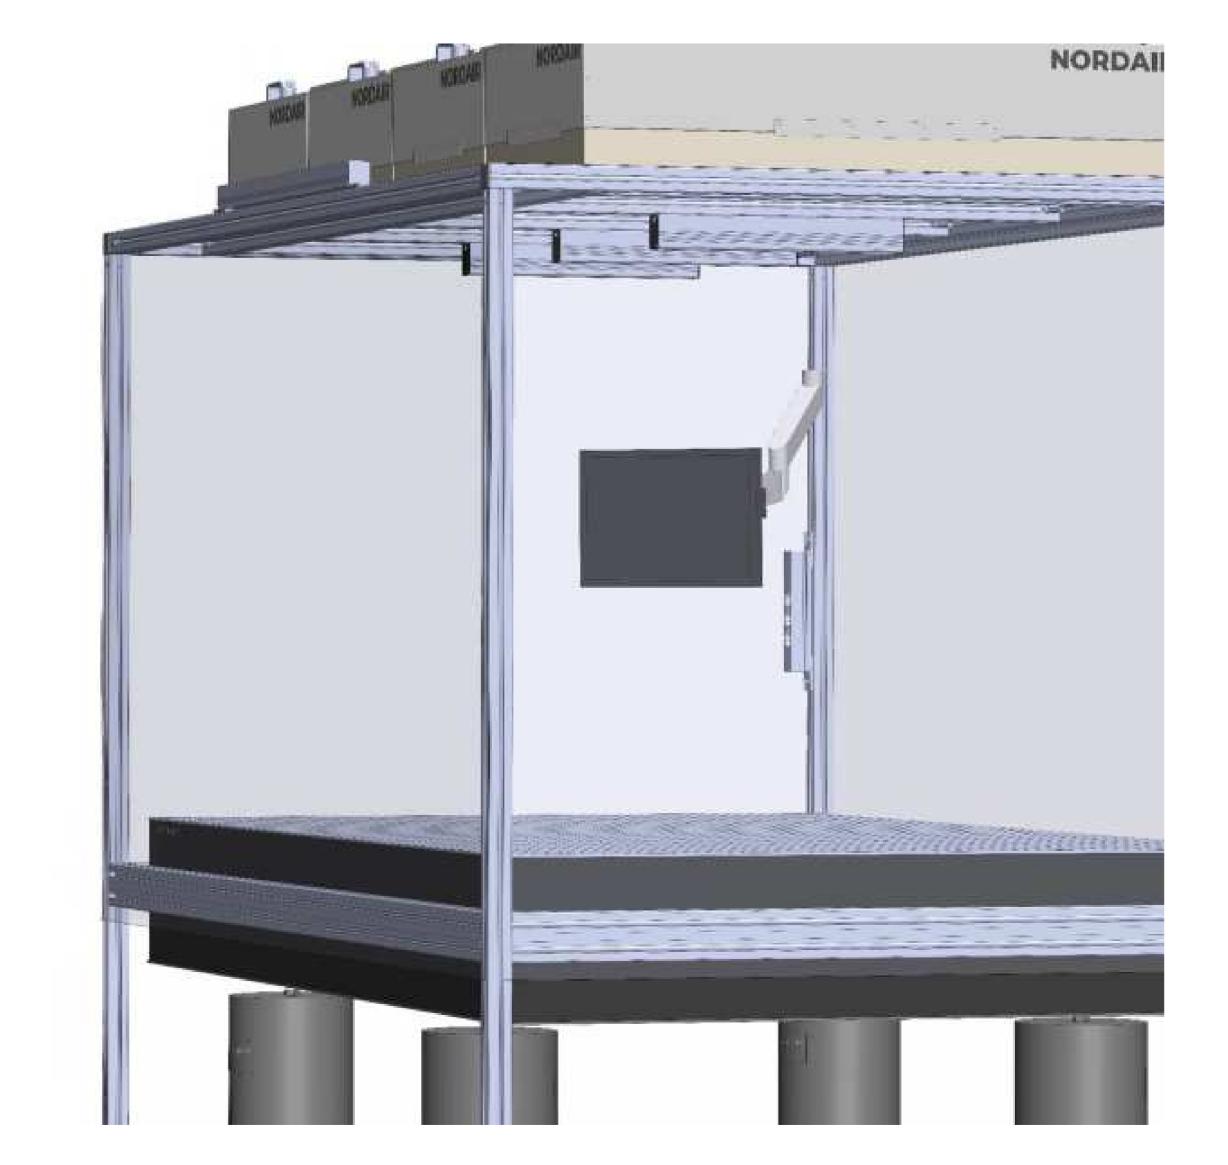

#### **Flexible Modifications**

If required, the open profile grooves allow for quick installation of accessories such as monitor holders, power strips, etc.

#### **Flexible Modifications**

The open aluminium profiles let you add components like monitors, shelves, power strips etc.