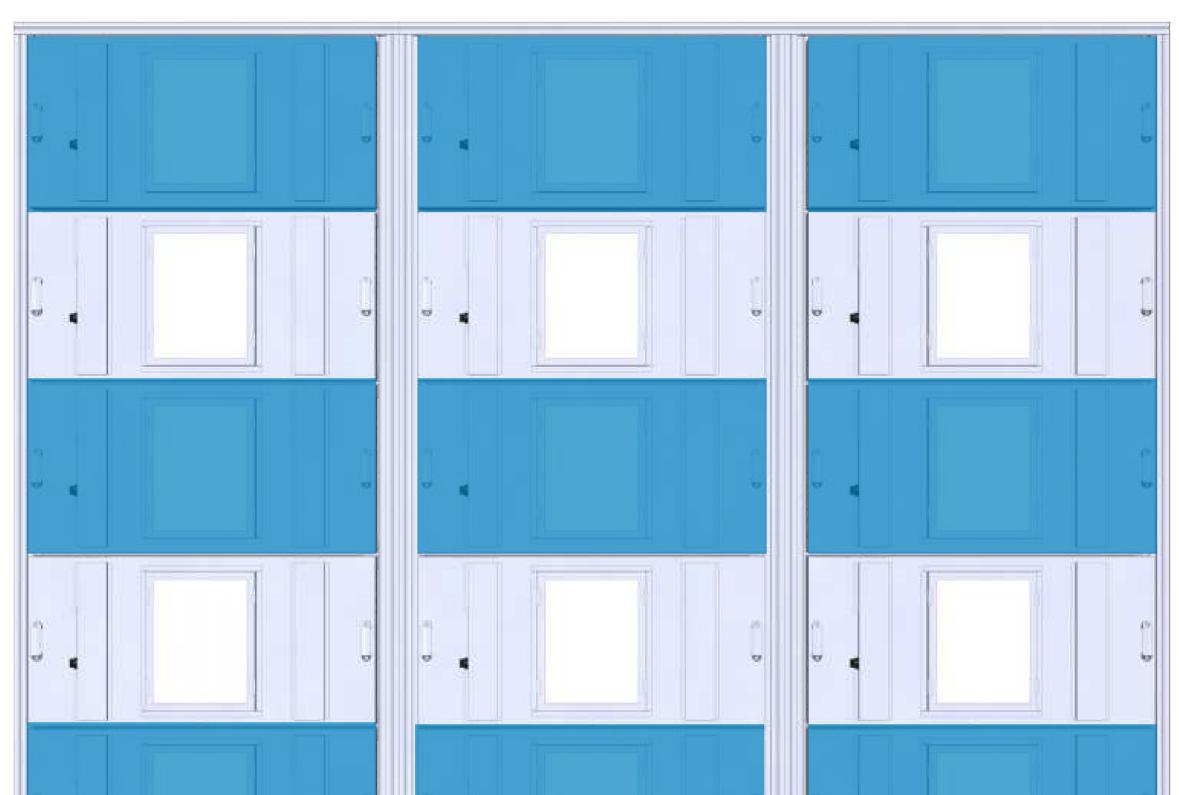

### Maximum Purity and Access Control Hardwall cleanrooms provide you with a controlled environment for your most sensitive processes. The cleanroom is tailored to your needs and, due to its modularity, can be easily modified.

#### **Highest Degree of Purity**

Inside the clean room thanks to a maximum of coverage

## with filter fan units and an airlock.

#### **Modifiable Grouping** For example, in two groups of nine and six FFUs for a powersaving mode.

#### **Convenient Access**

Through the air lock thanks to the doors equipped with handles and lock.

#### Access for Large Equipment Thanks to the modular construction, you can remove two wall sections yourself. This allows an opening of 2.580 mm x 2.300 mm.

#### Modularly Expandable

The modular design allows you to quickly expand your cleanroom.