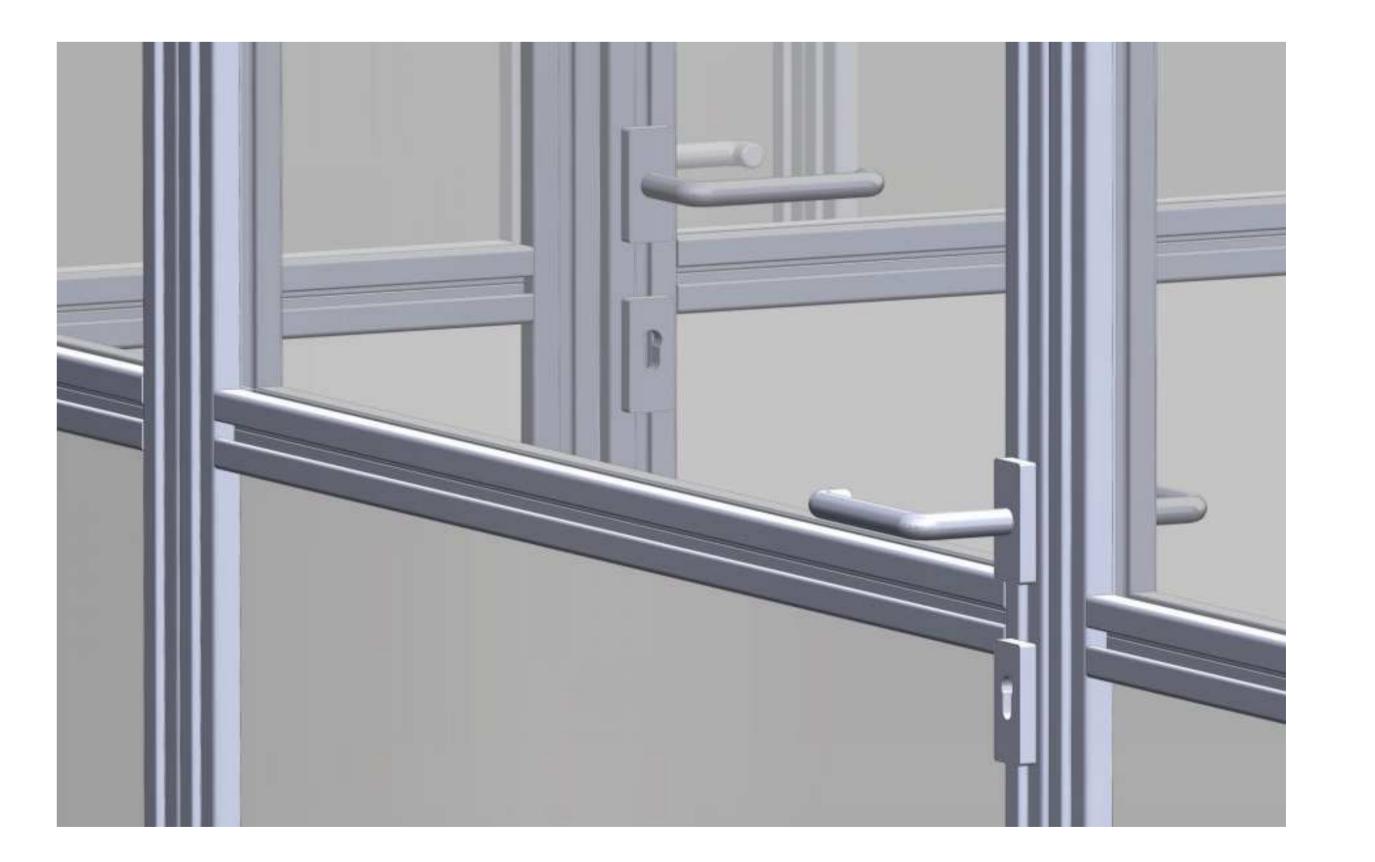

#### **Convenient Access**

Through the air lock thanks to the doors equipped with handles and lock.