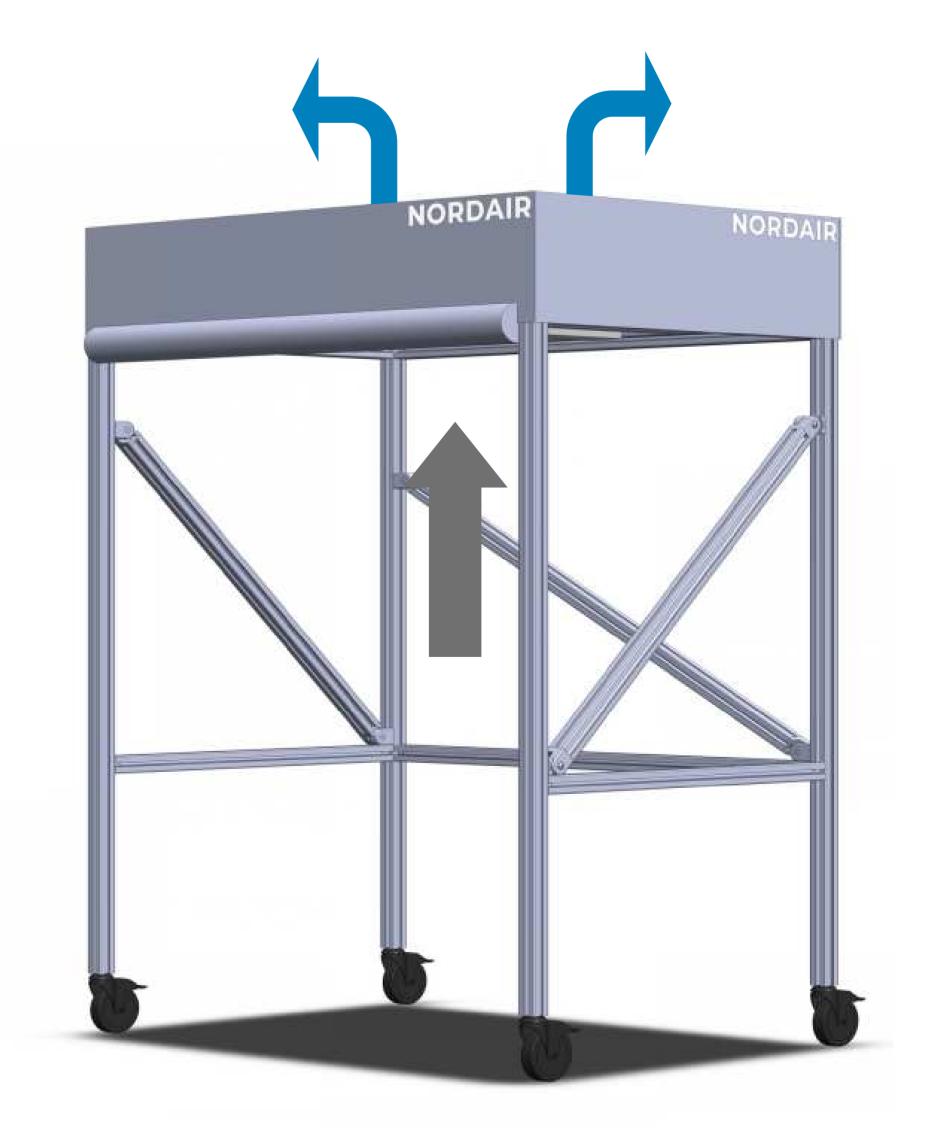

#### Innovative roller blinds

The transparent PVC roller blind system gives you optimal visibility with higher cleanliness and reduced space

requirements.