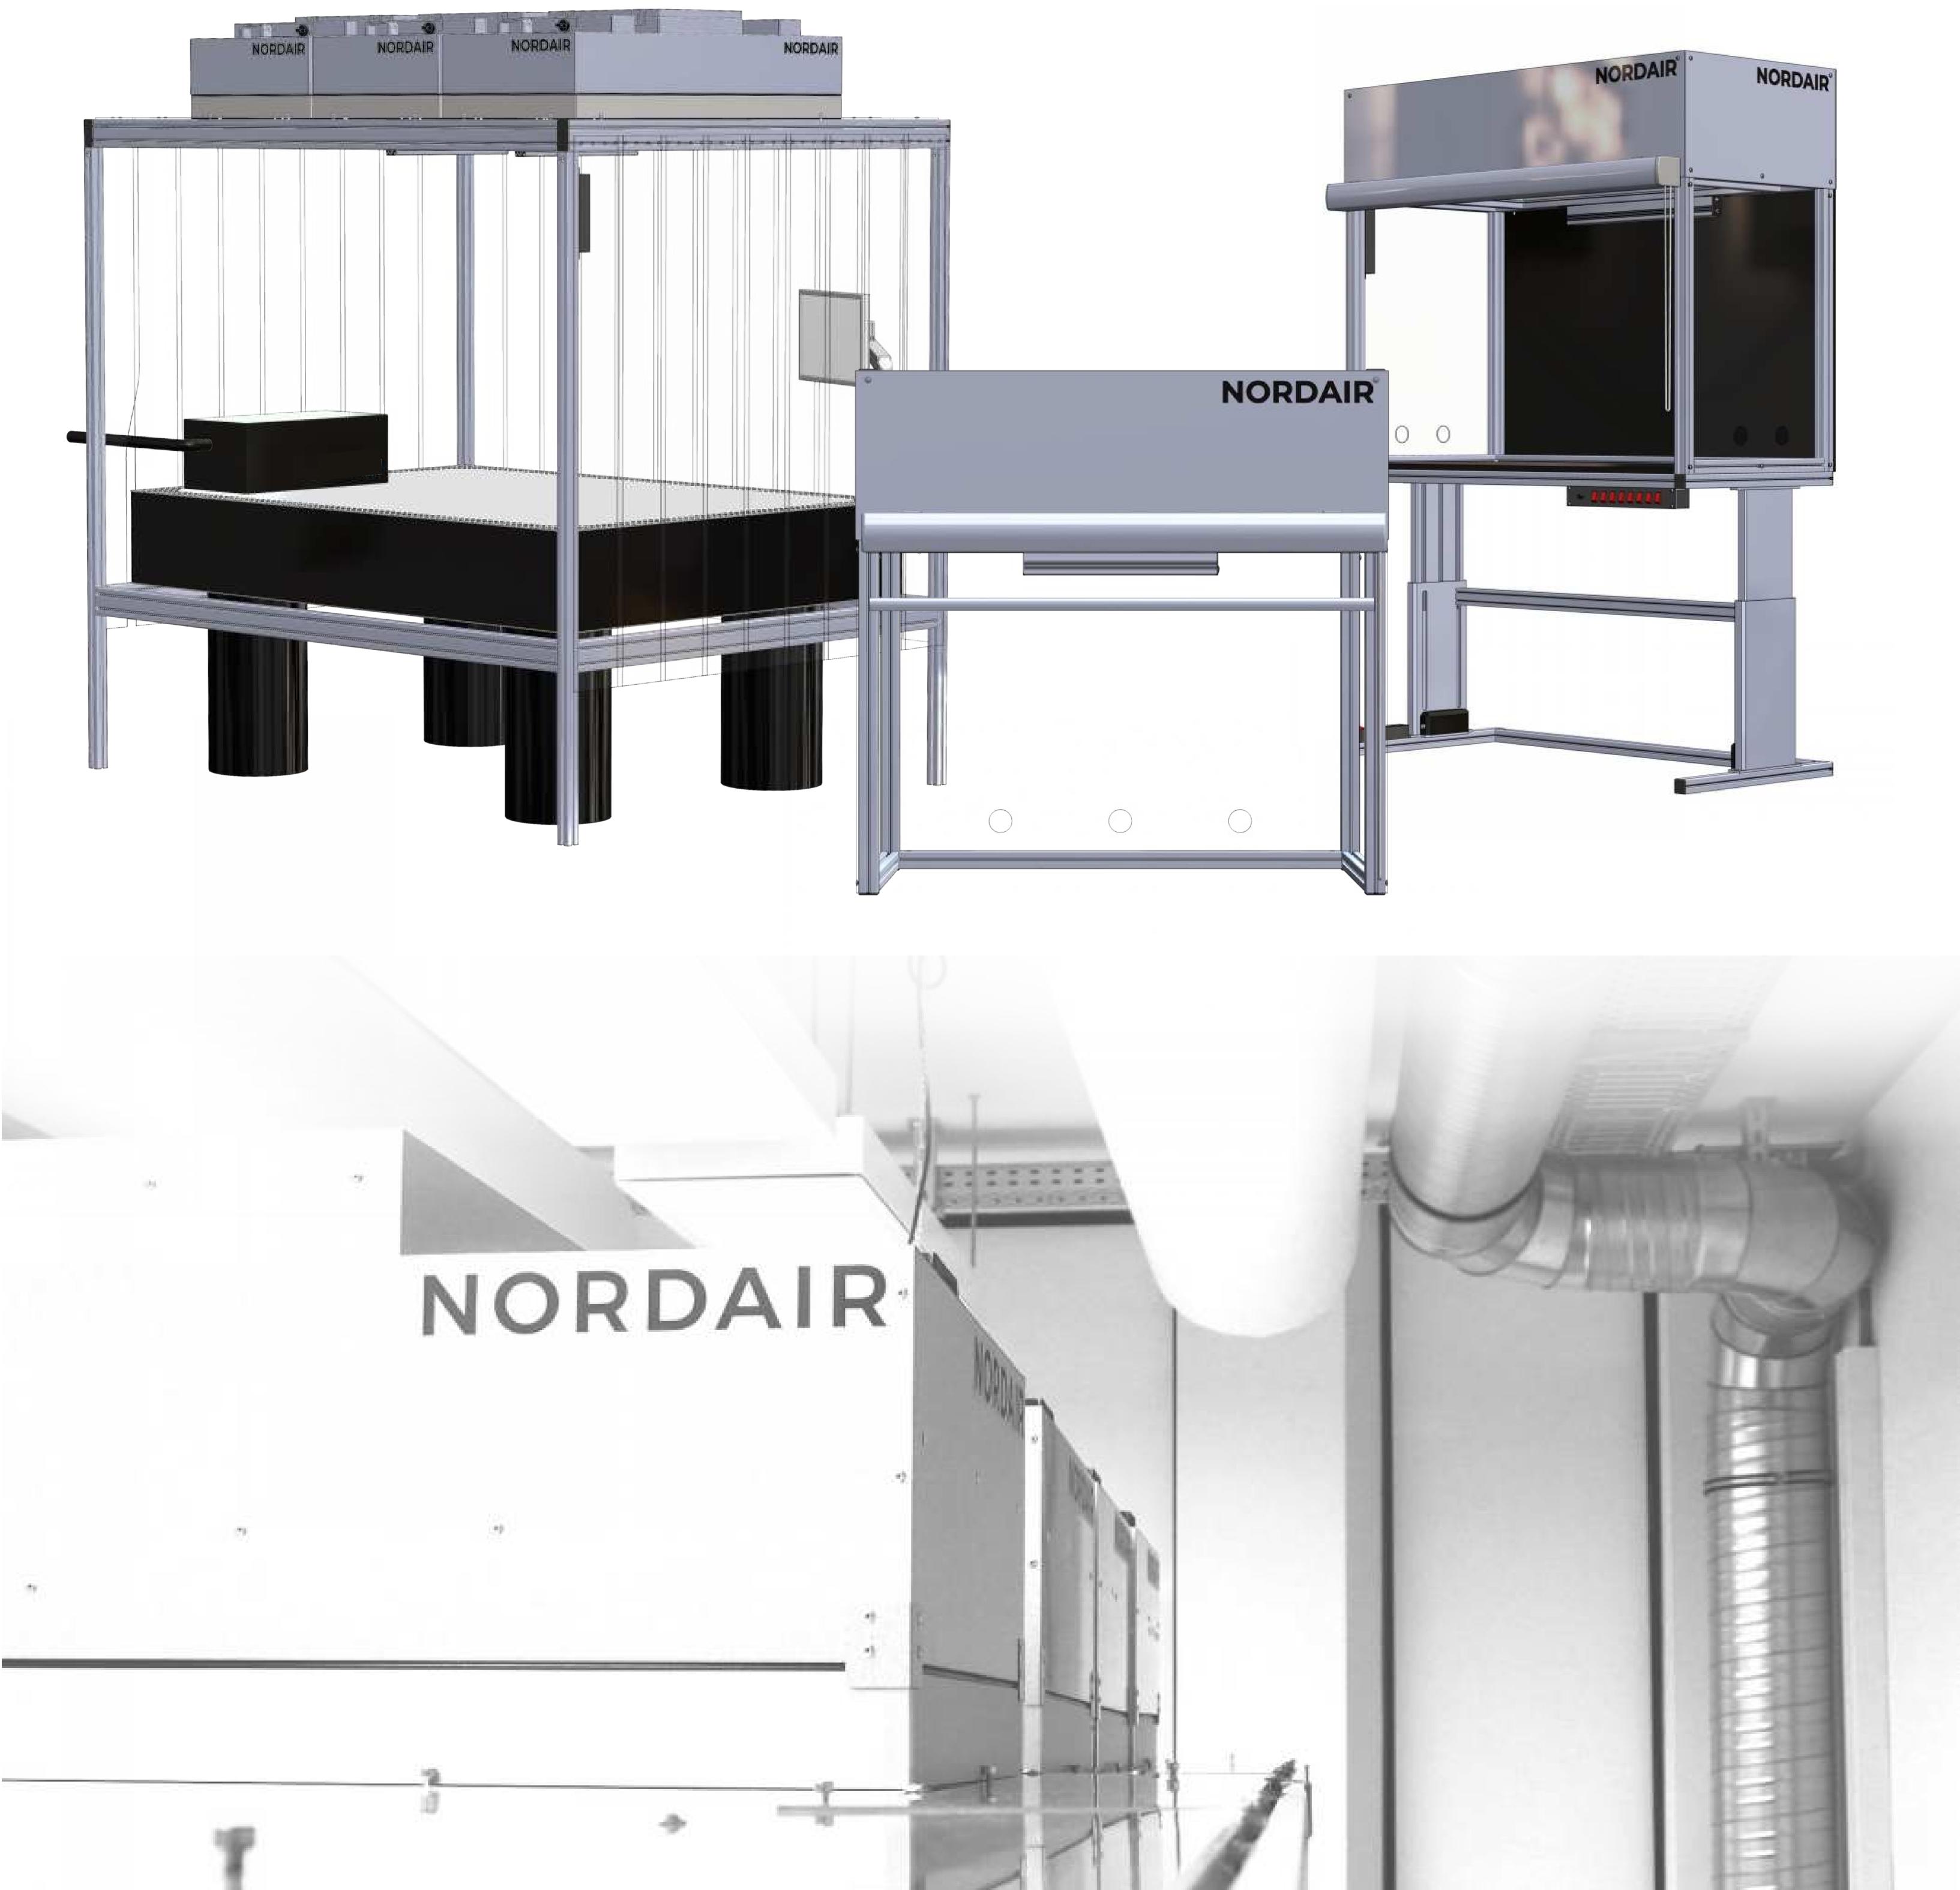

## Laminar Flow Box

### Ideal Solution for Small Work Stations

- . Laser assembly
- . PCR
- Gluing StationsCleaning of Optics

#### And many more!

#### **Stable Design** Made out of 45 mm Aluminium Profiles

#### **Direct Installation of Optical Breadboards** for modal damping and

optimized vibration reduction.

#### **Full Flexibility for Your Cables and Tubes**

Due to transparent PVC curtains or plexiglass casing with holes.

### Homogenous Illumination Due to powerful LED

lamps with dimmer.

#### Innovative roller blinds

The transparent PVC roller blind system gives you optimal visibility with higher cleanliness and reduced space

requirements.

### Ergonomic Design

The height adjustable base frame is ideal for sitting and standing

# Table TopDevice

Work can be performed on every table top.

### Various Modifications Possible

E.g. size, illuminated work surface, ionisator, dust extraction, wheels etc.