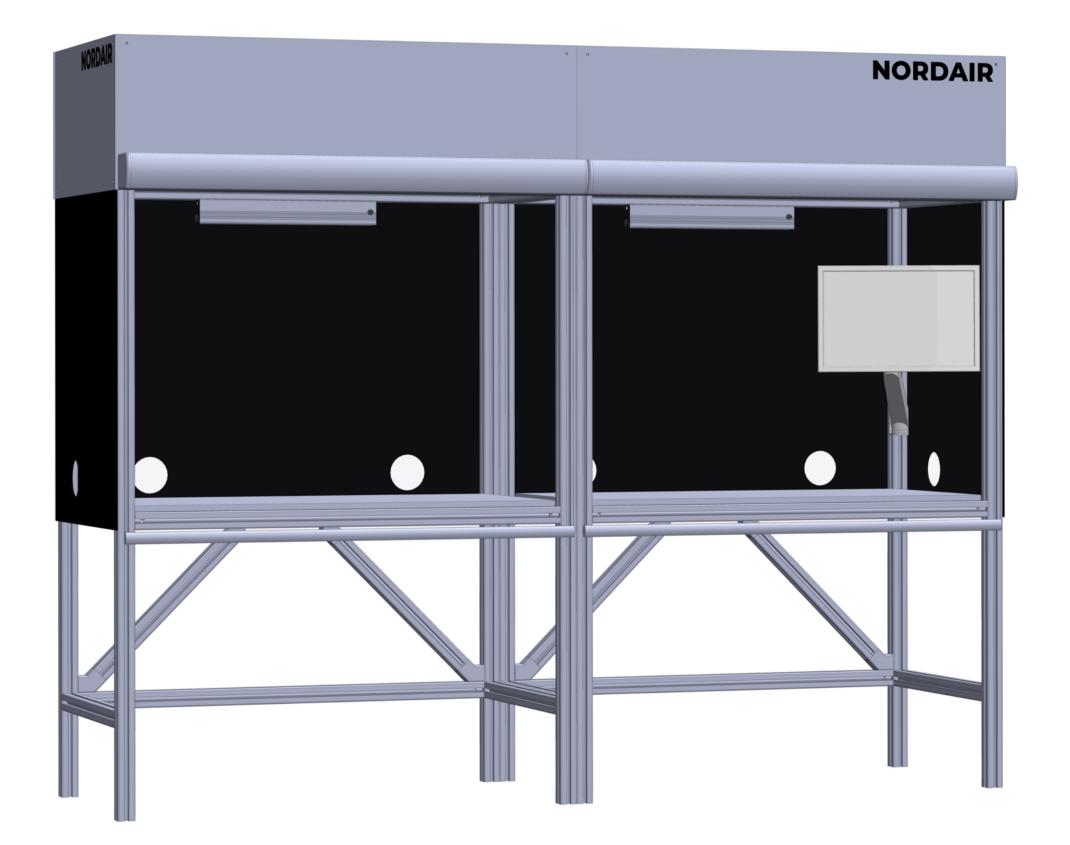

## **Cleanroom Enclosures**

### The Cost Efficient Alternative to Hardwall

### Cleanrooms

The standalone cleanroom enclosure is quickly set up and protects your application against pollution.

It can be used as a tight enclosure around an experiment or as a large room in room for various distinct working steps.

#### **Cost Efficient**

## Thanks to a minimum of cleanroom volume.

#### **Flexible Modifications**

The open aluminium profiles let you add components like monitors, shelves, power strips etc.

#### **Best Protection**

The monolithic, transparent PVC curtains protect your

#### setup while working.

#### Customizable

Each cleanroom enclosure is tailored exactly to your needs.