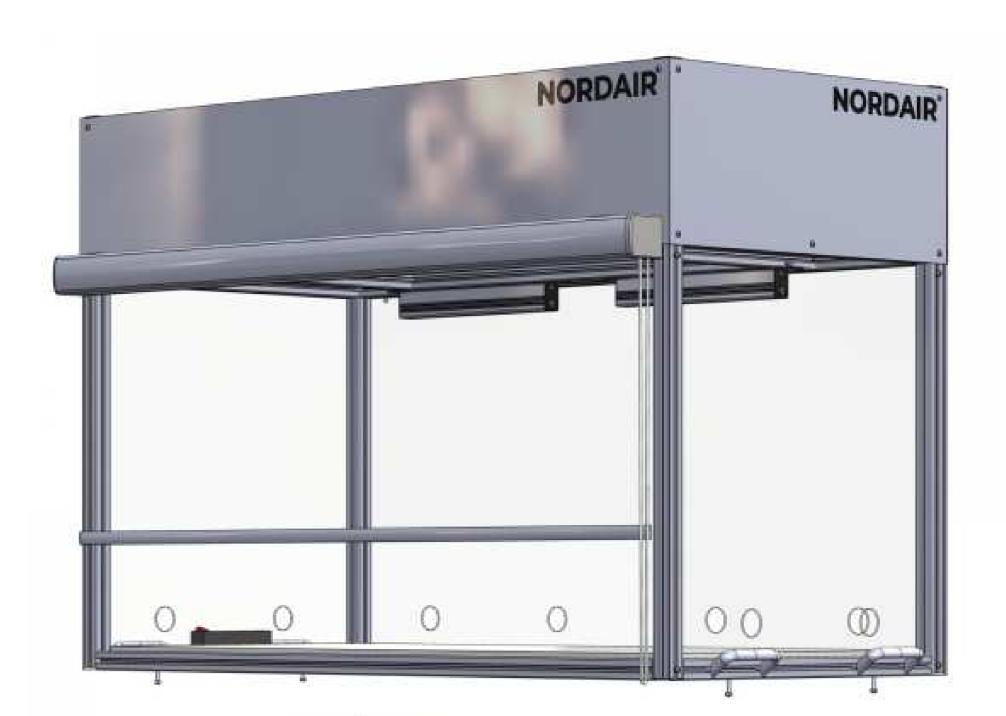

## Laminar Flow Box

### Ideal Solution for Small Work Stations

- . Laser assembly
- . PCR
- Gluing StationsCleaning of Optics

#### **Direct Installation of Optical Breadboards** for modal damping and

optimized vibration reduction.

#### **Full Flexibility for Your Cables and Tubes**

Due to transparent PVC curtains or plexiglass casing with holes.

#### Innovative roller blinds

The transparent PVC roller blind system gives you optimal visibility with higher cleanliness and reduced space

requirements.

### Ergonomic Design

The height adjustable base frame is ideal for sitting and standing