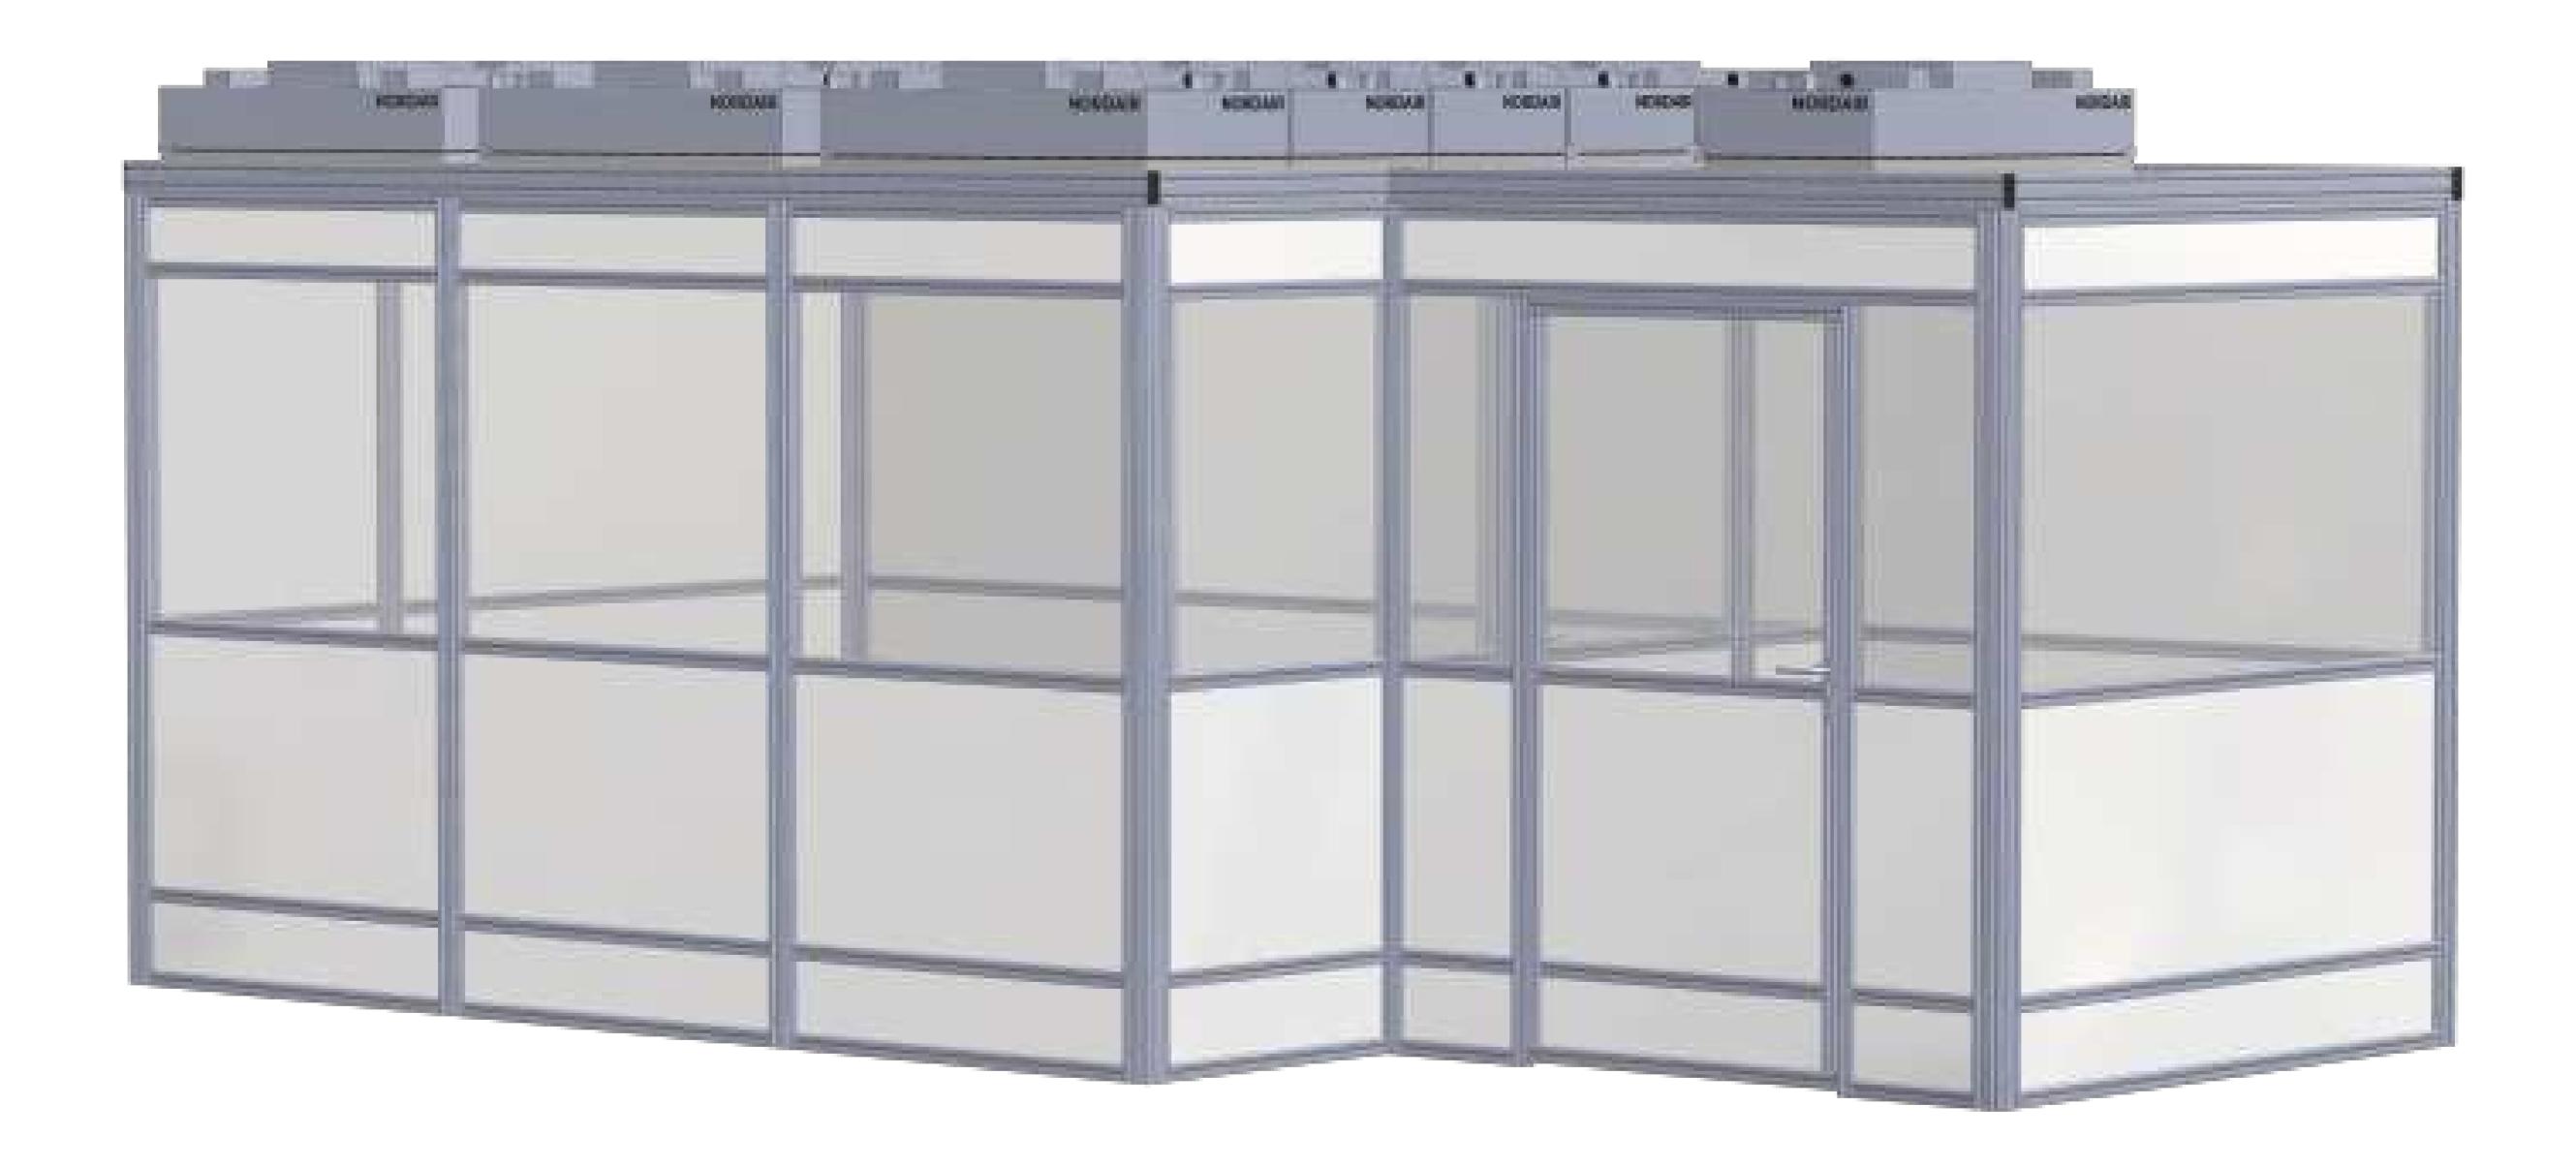

## Hardwall Cleanrooms

### Maximum Purity and Access Control Hardwall cleanrooms provide you with a controlled environment for your most sensitive processes. The cleanroom is tailored to your needs and, due to its modularity, can be easily modified.

#### **Highest Degree of Purity**

Inside the clean room thanks to a maximum of coverage

## with filter fan units and an airlock.

#### **Reliable Stability**

Its strong support pillars and large panels allow you to rely on the strength of your space and install additional shelves and

#### **Convenient Access**

Through the air lock thanks to the doors equipped with handles and lock.

#### **Flexible Modifications**

If required, the open profile grooves allow for quick installation of accessories such as monitor holders, power strips, etc.

#### provides a clear view of your surroundings.

#### Access for Large Equipment Thanks to the modular construction, you can remove two wall sections yourself. This allows an opening of 2.580 mm x 2.300 mm.

#### Modularly Expandable

The modular design allows you to quickly expand your cleanroom.