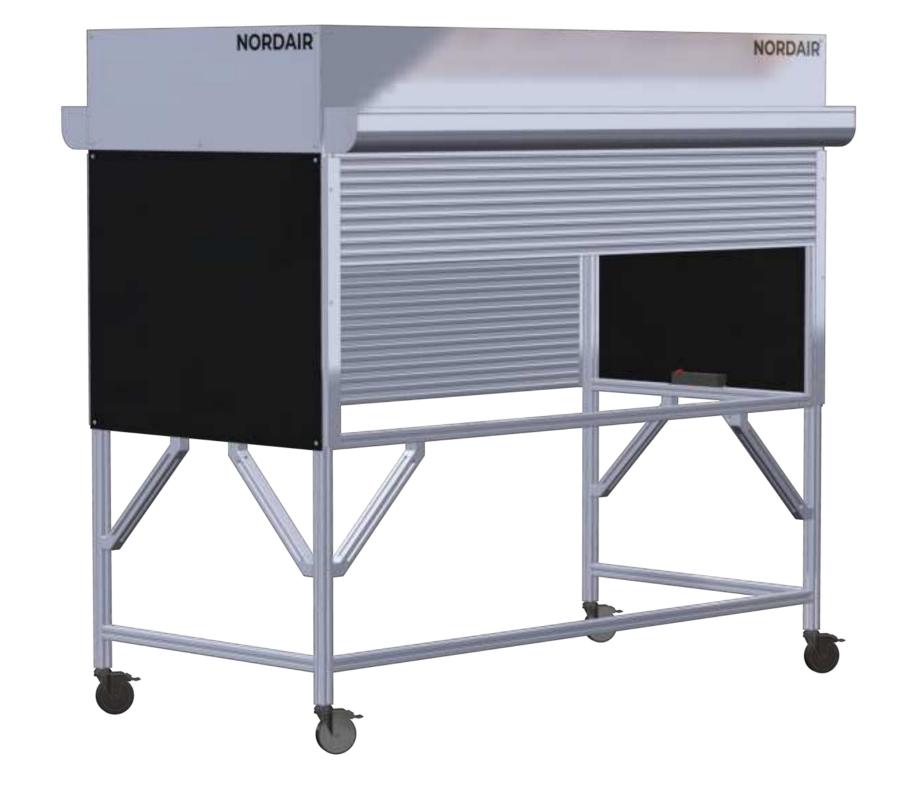

#### Innovative roller blinds

The transparent PVC roller blind system gives you optimal visibility with higher cleanliness and reduced space

requirements.

### Ergonomic Design

The height adjustable base frame is ideal for sitting and standing