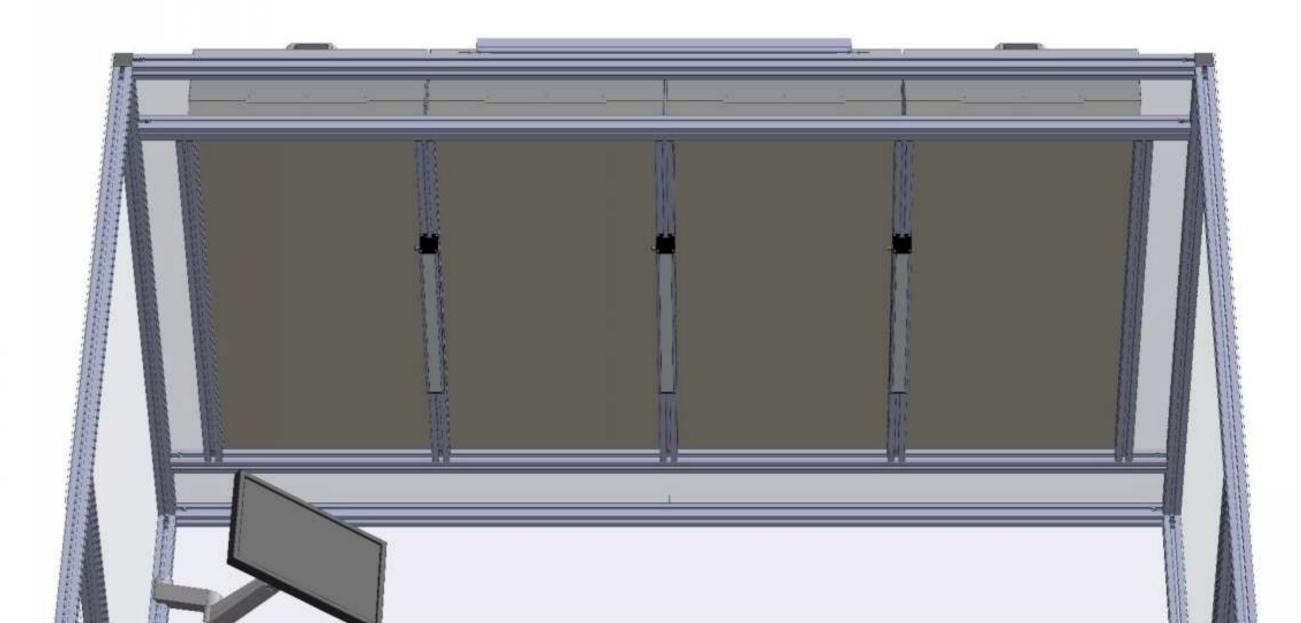

## Laminar Flow Box

### Ideal Solution for Small Work Stations

- . Laser assembly
- . PCR
- Gluing StationsCleaning of Optics

#### And many more!

#### **Stable Design** Made out of 45 mm Aluminium Profiles

### Ergonomic Design

The height adjustable base frame is ideal for sitting and standing