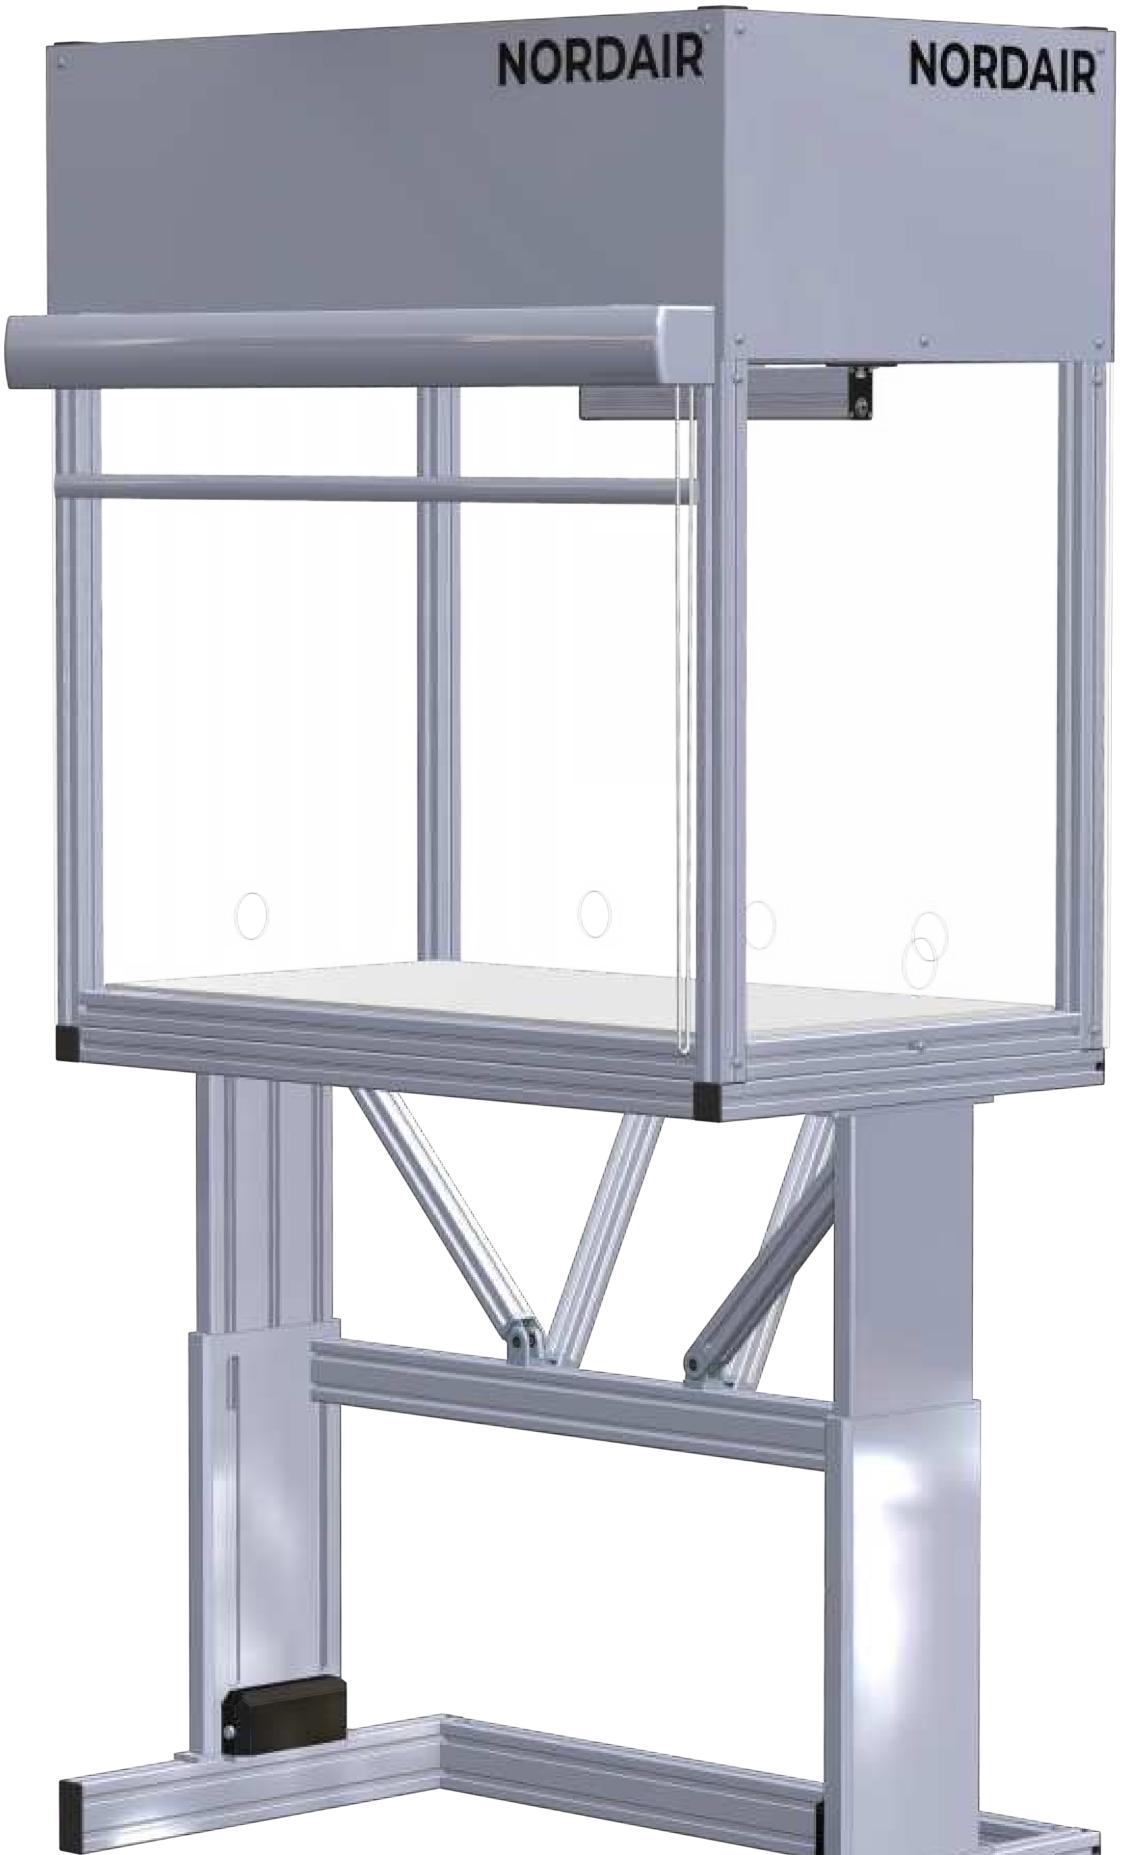

## Laminar Flow Box

### Ideal Solution for Small Work Stations

- . Laser assembly
- . PCR
- Gluing StationsCleaning of Optics

#### **Stable Design** Made out of 45 mm Aluminium Profiles

#### **Direct Installation of Optical Breadboards** for modal damping and

optimized vibration reduction.

#### Innovative roller blinds

The transparent PVC roller blind system gives you optimal visibility with higher cleanliness and reduced space

requirements.

### Ergonomic Design

The height adjustable base frame is ideal for sitting and standing