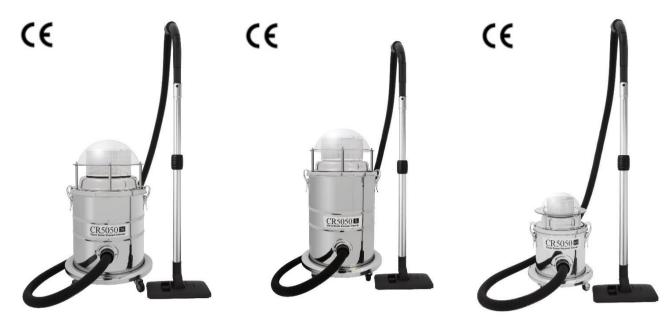

## Cleanroom vacuum cleaner

| Specifications        |                                               |                                                               |                                            |
|-----------------------|-----------------------------------------------|---------------------------------------------------------------|--------------------------------------------|
|                       | M12E-001<br>(CR-5050N)                        | M12E-002<br>(CR-5050S)                                        | M12E-003<br>(CR-5050SM)                    |
| Electric Power        | 220V / 50~60Hz (110V is available on request) |                                                               |                                            |
| Vacuum Motor          | 1350W (Dry type motor)                        |                                                               |                                            |
| Capacity (Liter)      | 34                                            | 44                                                            | 9                                          |
| Filtering Capacity(%) | 99.97<br>(0.3um)                              | 99.99<br>(0.12um)                                             | 99.97<br>(0.3um)                           |
| Cleanroom Class       | Class 100                                     | Class 10                                                      | Class 100                                  |
| Inside Filter         | <b>3 STEPS</b> Paper Polyester HEPA Filter    | 5 STEPS Paper Polyester IMPACT Filter HEPA Filter ULPA Filter | <b>3 STEPS</b> Paper Polyester HEPA Filter |
| Dimension(mm)         | 440 x 490 x 700                               | 440 x 490 x 950                                               | 315 x 315 x 455                            |
| Weight(kg)            | 14.3                                          | 16.6                                                          | 9.2                                        |