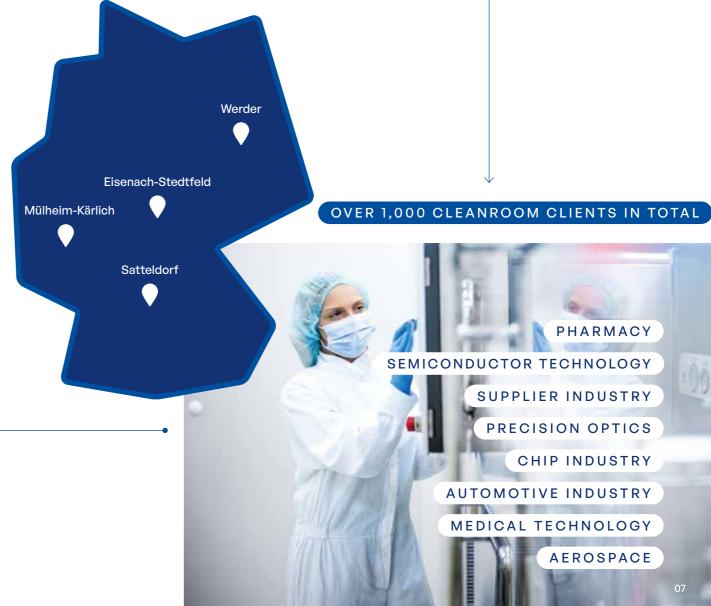

**Four cleanroom locations** in Germany.

#### 9 CLEANROOM LOCATIONS IN EUROPE

We have developed a special cycle in order to ensure that your cleanroom garments are regularly reconditioned for daily use and treated according to the respective standards.

#### 16 LOCATIONS IN GERMANY:

Augsburg

 $\mathbf{O}$ 

- Dresden
- Eisenach-Stedtfeld
- Erfurt
- Ettlingen
- Falkensee
- Geldern
- Heilbronn

Hochdorf-Assenheim Mülheim-Kärlich Landsberg Ludwigshafen Satteldorf Siedenburg Soltau Werder