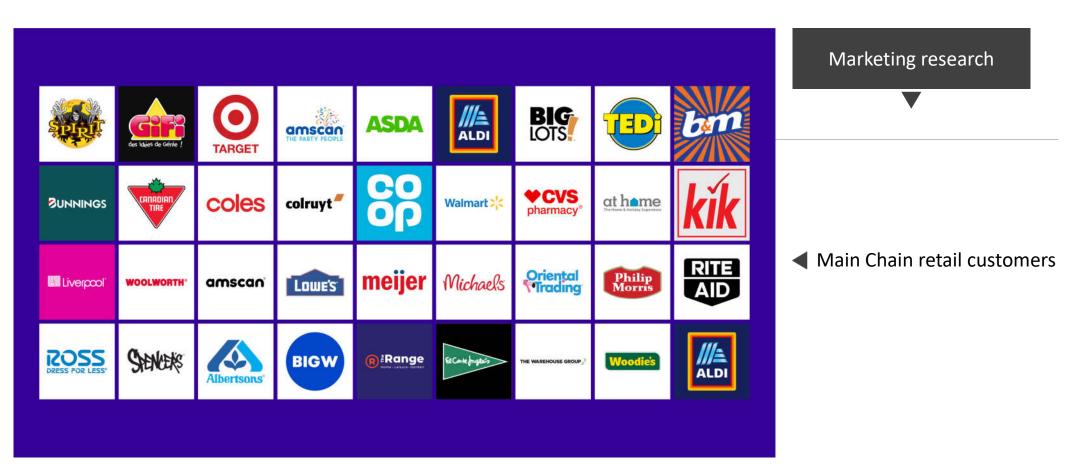

#### **Company History**

we have fostered stable and strong relationships with numerous overseas customers, serving as their reliable supplier. We take pride in having 27 retail chain customers along with more than 3,000 chain stores, 31 customers having over 1,000 chain stores, and 54 customers with more than 100 chain stores. Moreover, more than 100 global importers and more than 10 e-commerce enterprises, who regularly purchase Halloween decorations from us.

## **Meet Our Facilities**

Our Primary market is US and Europe, about 70% turnovers come from US, Our products have gained popularity and widespread recognition in the market, thanks to their presence in numerous major chain stores.

In recent years, the European Halloween market has obtained significant growth. Many chain stores now seek direct cooperation with us instead of purchasing through local importers. This shift opens up exciting opportunities for us to expand our market share further in Europe.