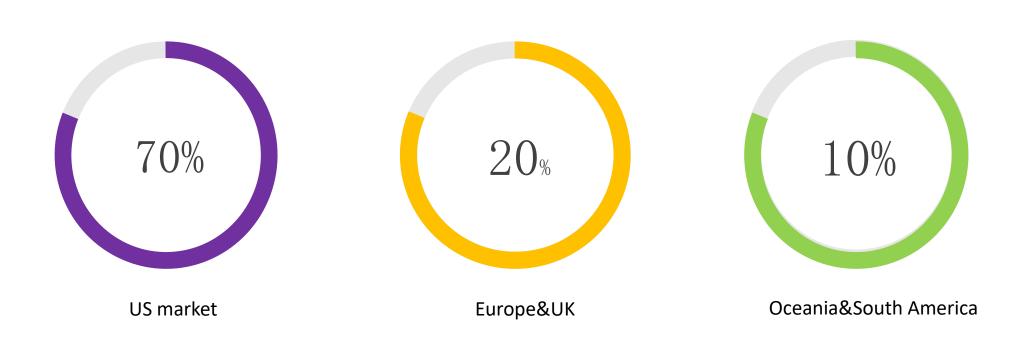

## **Meet Our Facilities**

Our Primary market is US and Europe, about 70% turnovers come from US, Our products have gained popularity and widespread recognition in the market, thanks to their presence in numerous major chain stores.

In recent years, the European Halloween market has obtained significant growth. Many chain stores now seek direct cooperation with us instead of purchasing through local importers. This shift opens up exciting opportunities for us to expand our market share further in Europe.

#### Main market share