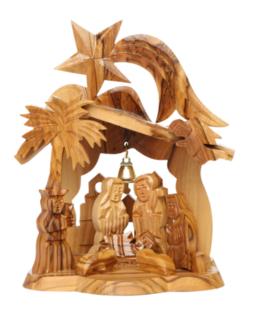

# NATIVITY Scenes

These olive wood nativity sets bring the story of Christmas to life with elegance and meaning. Carefully carved in Bethlehem, each set showcases the natural grain and warmth of olive wood, making every piece unique. From simple, understated designs to detailed, artistic creations, these sets are perfect for seasonal celebrations, adding a spiritual and timeless touch to homes or as heartfelt gifts.

### Olive Wood Nativity Scene\_ Grotto and Church Nativity Scenes

This exquisite olive wood Nativity scene combines a detailed grotto with a church backdrop, symbolizing faith and tradition. Handcrafted by Bethlehem artisans, it is a meaningful and unique addition to your holiday décor.