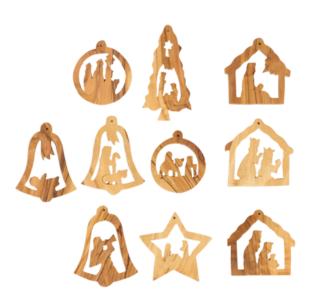

# 

Size: 7 cm UPC: 722047925367

Olive Wood Ornament\_ Set of 10 Diverse Ornaments\_ Large Ornaments

This set includes 10 beautifully handcrafted olive wood ornaments featuring Christmas story figures carved in various shapes, including bells, stars, grottos, and circles. Made by skilled Bethlehem artisans, it is a meaningful and versatile addition to your holiday décor.