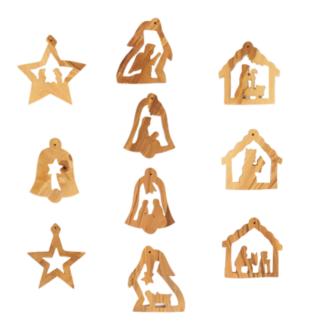

### Olive Wood Ornament\_ Set of 10 Diverse Ornaments\_ Small Ornaments

This set includes 10 beautifully handcrafted olive wood ornaments featuring Christmas story figures in various shapes, including bells, stars, grottos, and circles. Made by skilled Bethlehem artisans, it is a meaningful and versatile addition to your holiday décor.