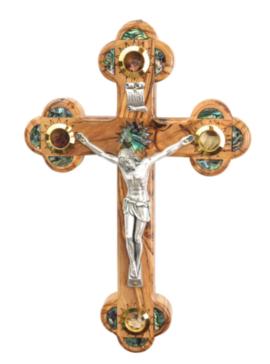

# HAND CARVED CROSSES

These olive wood crosses, crafted in Bethlehem, embody faith, simplicity, and tradition. Available in a range of designs from minimalist to intricately detailed, they are carved to highlight the natural beauty of olive wood. Whether displayed in homes, carried as symbols of devotion, or gifted to loved ones, these crosses offer a meaningful connection to Bethlehem's spiritual heritage and enduring artistry.

#### SKU: CR2000A

## Olive Wood Crucified Jesus Figure

#### Crosses

This beautifully handcrafted olive wood figure depicts Jesus on the cross with intricate details, showcasing the natural beauty of the wood. Made in Bethlehem, it's a meaningful and timeless piece for devotion or display.

#### Size: 11.5\*8.5 cm UPC: 722047923257