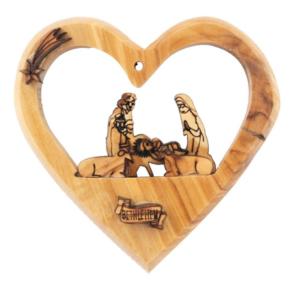

#### Olive Wood Ornament\_ Nativity Scene in Heart Ornaments

This beautifully crafted ornament features a detailed Nativity scene enclosed within a heart, intricately carved from olive wood. Handcrafted in Bethlehem, it is a meaningful and elegant addition to your holiday décor.

### 

Size: 8\*8 cm UPC: 722047926753