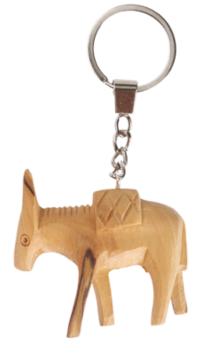

es and designs, these keychains are practical yet charmingperfect for everyday use, as gifts, or as small reminders of the artistry of Bethlehem.



#### Olive Wood Keychain\_ Dolphin Keychains

This beautifully crafted olive wood keychain features a delicately carved dolphin design. Lightweight and durable, it is a charming and unique accessory for everyday use.

#### 





This beautifully handcrafted olive wood keychain features an intricately carved camel design. Lightweight and durable, it is a unique and meaningful accessory for daily use.





#### Olive Wood Keychain\_ Donkey Keychains

This charming olive wood keychain features a finely carved donkey design, showcasing natural craftsmanship. Lightweight and durable, it is a unique and practical accessory for everyday use.

## 







This beautifully handcrafted olive wood keychain features a finely carved fish design. Lightweight and durable, it is a unique and meaningful accessory for daily use.

#### 





This charming olive wood keychain features a finely carved seal design. Lightweight and durable, it is a unique and stylish accessory for daily use.







This beautifully crafted olive wood keychain features a detailed anchor design, symbolizing strength and stability. Lightweight and durable, it is a meaningful and stylish accessory for everyday use.





#### Olive Wood Keychain\_ Seal with Ball Keychains

This intricately crafted olive wood keychain features a seal playfully balancing a ball. Lightweight and durable, it is a charming and unique accessory for everyday use.

# 





This delightful olive wo