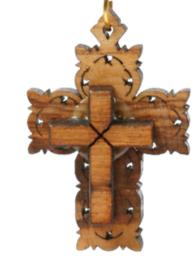

## Olive Wood Crucified Jesus Figure

#### Crosses

This beautifully handcrafted olive wood figure depicts Jesus on the cross with intricate details, showcasing the natural beauty of the wood. Made in Bethlehem, it's a meaningful and timeless piece for devotion or display.

#### Size: 11.5\*8.5 cm UPC: 722047923257