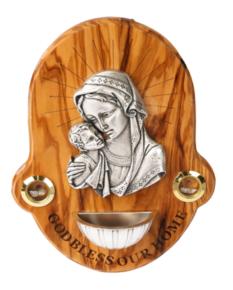

#### SKU: CR2030A

Crosses

This beautifully crafted olive wood Jerusalem cross features the heartfelt engraving "God Bless Our Home" and the face of Jesus in its center. Handcrafted in Bethlehem, it's a meaningful and elegant addition to your home décor or a thoughtful gift.

## Size: 12 cm UPC: 722047922885