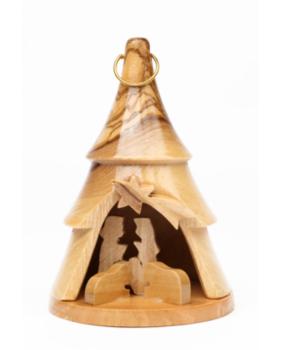

# Olive Wood Ornament\_ Holy Family in Christmas Tree

This beautifully crafted ornament features the Holy Family nestled within a carved Christmas tree. Handcrafted from olive wood in Bethlehem, it is a meaningful and elegant addition to your holiday décor.

### 

Size: 8\*6.5 cm UPC: 722047925589