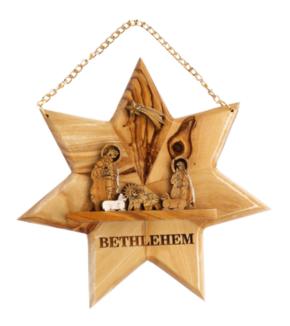

### Olive Wood Nativity Scene\_ Holy Family in Star of Bethlehem Nativity Scenes

This beautifully handcrafted olive wood Nativity scene features the Holy Family set within a stunning Star of Bethlehem design. Made by skilled Bethlehem artisans, it is a meaningful and elegant addition to your holiday décor.