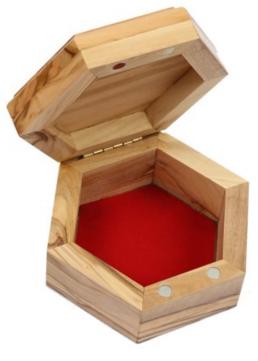

ced from Bethlehem, it combines history, tradition, and timeless beauty, making it a meaningful addition to any collection.

### 



#### Olive Wood Box\_ Plain Large Rectangular Boxes

This exquisite rectangular jewelry box, handcrafted from premium olive wood in Jerusalem, features intricate carvings and a timeless rectangualr design. Perfect for storing cherished items, it makes a meaningful gift for weddings, housewarmings, or any special occasion.



Size: 11\*18 cm UPC: 722047921932



#### Olive Wood Box\_ Plain Large Hexagonal Boxes

This elegant hexagonal jewelry box, handcrafted from premium olive wood in Jerusalem, features intricate carvings and a unique design. Perfect for storing cherished items, it makes an ideal gift for weddings, housewarmings, or any special occasion.





#### Olive Wood Box\_ Plain Small Hexagonal Boxes

This elegant hexagonal jewelry box, handcrafted from premium olive wood in Jerusalem, features intricate carvings and a unique design. Perfect for storing cherished items, it makes an ideal gift for weddings, housewarmings, or any special occasion.

Size: 9\*9 cm UPC: 722047922069







#### Olive Wood Box\_ Laserengraved Jerusalem Panaroma Boxes

This hand-carved olive wood box showcases a detailed Jerusalem panorama design and a warm beige finish. Compact and functional, it is perfect for storing jewellery, rosaries, or small trinkets while serving as a decorative collectible with "Jerusalem" engraved for added charm.

### 





# Olive Wood Box\_Plain

This handcrafted plain olive wood box, made by skilled artisans in Bethlehem, is p