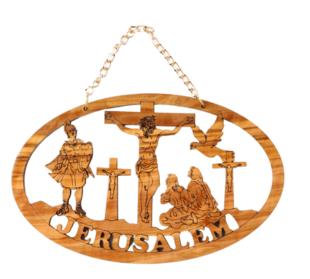

Wood Ornament\_ Miracle of Fish and Bread Plaque Ornaments

This intricately crafted olive wood plaque ornament depicts the Miracle of the Fish and Bread with fine details. A meaningful addition to your holiday décor, it celebrates faith and the spirit of giving.







This beautifully crafted olive wood plaque ornament features the heartfelt message "God Bless Our Home," making it a meaningful addition to your décor. Perfect for spreading blessings and warmth during the holiday season and beyond.



TCODT

A HADREN



#### Olive Wood Ornament\_ Peace with Dove Plaque Ornaments

This beautifully crafted olive wood plaque ornament features a dove along with a laser-engraved "peace" word in an elegant design. A meaningful addition to your holiday décor, it embodies hope and harmony.









#### Olive Wood Ornament\_ Crucifixion Plaque Ornaments

This intricately crafted olive wood plaque ornament features three crosses, symbolizing faith and redemption. A meaningful addition to your holiday décor, it serves as a timeless reminder of spiritual devotion.

# 



### Olive Wood Ornament\_ Thick 3D Christmas Tree Ornaments

This beautifully crafted thick 3D Christmas tree ornament is carved from premium olive wood, showcasing intricate details and a robust design. Handcrafted in Bethlehem, it is a unique and elegant addition to your holiday décor.

# 



### Olive Wood Ornament\_ Thick 3D Nativity Scene Ornaments

This intricately crafted thick 3D ornament features a detailed Nativity scene, beautifully carved from premium olive wood. Handcrafted in Bethlehem, it is a meaningfu