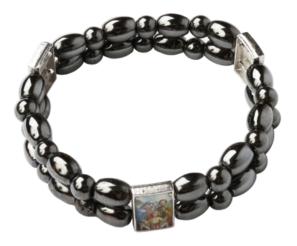

### Olive Wood Bracelet\_ Wrap Rosary with Crucifix Medal Bracelets

This elegant prayer bracelet showcases layered rows of oval olive wood beads and silvertone round beads with a silvertone crucifix, adding a meaningful touch. The stretchable design wraps comfortably around most wrists, offering a simple and beautiful way to carry your faith. Each piece is uniquely crafted with varying olive wood bead colors.

### Olive Wood Bracelet\_ Wrap Rosary with Crucifix Medal Bracelets

This elegant prayer bracelet showcases layered rows of round and oval olive wood beads and silvertone round beads with a crucifix, adding a meaningful touch. The stretchable design wraps comfortably around most wrists, offering a simple and beautiful way to carry your faith. Each piece is uniquely crafted with varying olive wood bead colors.