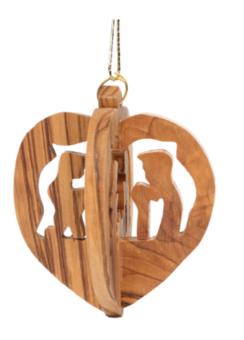

#### Olive Wood Ornament\_ Nativity Scene in Heart Ornaments

This beautifully crafted ornament features a detailed Nativity scene enclosed within a heart, intricately carved from olive wood. Handcrafted in Bethlehem, it is a meaningful and elegant addition to your holiday décor.

### 

Size: 8\*8 cm UPC: 722047926753