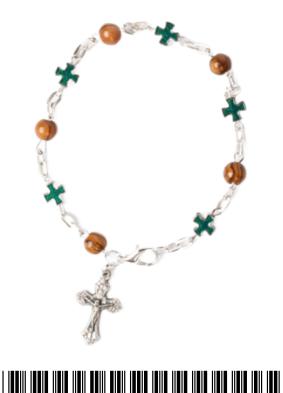

## BRACELETS

These olive wood bracelets from Bethlehem are a beautiful balance of natural warmth and thoughtful design. Crafted with care, the smooth wooden grains. highlight the simplicity and charm of olive wood, while many designs incorporate small crosses for a subtle, spiritual touch. Available in a range of styles, they are meaningful accessories that resonate with elegance and symbolism, making them ideal for everyday wear or gifting.

### Olive Wood Bracelet\_ Oval Rosary Bracelets

This beautifully crafted one-decade rosary is made from authentic olive wood, featuring oval-shaped carved beads and a silver oxide Crusifix for a unique design. Handcrafted with care, it is a meaningful prayer tool and a timeless keepsake, connecting you to the spirit of Bethlehem.