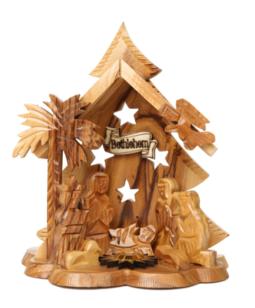

### Olive Wood Nativity Scene\_ Grotto and Church Nativity Scenes

This exquisite olive wood Nativity scene combines a detailed grotto with a church backdrop, symbolizing faith and tradition. Handcrafted by Bethlehem artisans, it is a meaningful and unique addition to your holiday décor.

#### Size: 13\*11 cm UPC: 722047924704