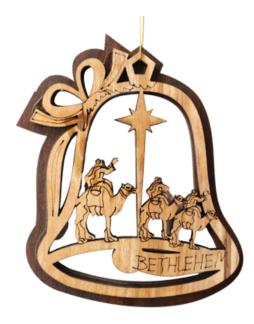

#### Olive Wood Ornament\_ Nativity Scene in Bell Ornaments

This beautifully crafted ornament features a detailed Nativity scene enclosed within a bell design, intricately carved from olive wood. Handcrafted in Bethlehem, it is a meaningful and elegant addition to your holiday décor.

# 

Size: 9.5\*8 cm UPC: 722047926777