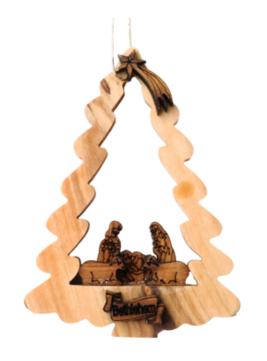

# Olive Wood Ornament\_ Holy Family in Christmas Tree

This beautifully crafted ornament features the Holy Family nestled within a carved Christmas tree. Handcrafted from olive wood in Bethlehem, it is a meaningful and elegant addition to your holiday décor.