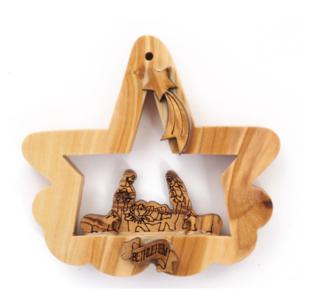

#### Olive Wood Ornament\_ Nativity Scene in Star Ornaments

This exquisite ornament showcases a detailed Nativity scene within a beautifully carved star, crafted from olive wood. Handcrafted in Bethlehem, it is a meaningful and elegant addition to your holiday décor.

### 

Size: 9\*9 cm UPC: 722047926746