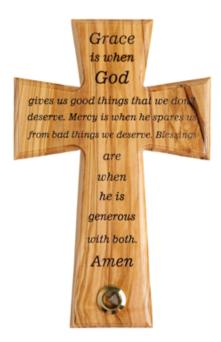

# HAND CARVED CROSSES

These olive wood crosses, crafted in Bethlehem, embody faith, simplicity, and tradition. Available in a range of designs from minimalist to intricately detailed, they are carved to highlight the natural beauty of olive wood. Whether displayed in homes, carried as symbols of devotion, or gifted to loved ones, these crosses offer a meaningful connection to Bethlehem's spiritual heritage and enduring artistry.