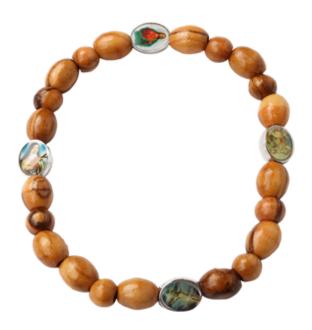

### Olive Wood Bracelet\_Double with Saints Icons Bracelets

This round and oval double-beaded olive wood bracelet features four blessing icons, making it a meaningful accessory for men and women. Crafted from solid olive wood with a silky smooth finish, it is an ideal gift for First Communion, Confirmation, or Christmas. Its durable design ensures lasting charm and significance.

### Olive Wood Bracelet\_Double with Icons Bracelets

This oval double-beaded olive wood bracelet features four blessing icons, making it a meaningful accessory for men and women. Crafted from solid olive wood with a silky smooth finish, it is an ideal gift for First Communion, Confirmation, or Christmas. Its durable design ensures lasting charm and significance.