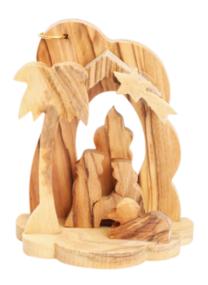

### Olive Wood Nativity Scene\_ Holy Family in Star of Bethlehem Nativity Scenes

This beautifully handcrafted olive wood Nativity scene features the Holy Family set within a stunning Star of Bethlehem design. Made by skilled Bethlehem artisans, it is a meaningful and elegant addition to your holiday décor.

#### Size: 9.5\*8.5 cm UPC: 722047925022