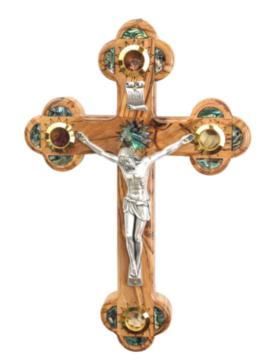

# Olive Wood Latin Cross\_Silver Oxide Crucifix with Four Holy Objects Lenses

#### Crosses

This beautifully handcrafted olive wood Latin cross features a silver oxide crucifix and four lenses containing holy objects (olive leaves, incense, flowers and stones from Jerusalem). A meaningful and elegant piece, it's perfect for devotion or as a cherished keepsake.

# Size: 12 cm UPC: 722047923035