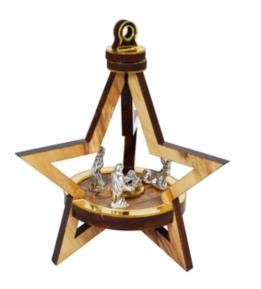

#### Olive Wood Ornament\_ Double Layered Star with Shepherd Ornaments

This beautifully crafted double-layered star ornament features a shepherd intricately carved from olive wood. Handcrafted in Bethlehem, it is a meaningful and elegant addition to your holiday décor.

#### Olive Wood Ornament\_ Double Layered Star with Nativity Scene Ornaments

This beautifully crafted double-layered star ornament showcases a detailed Nativity scene, intricately carved from olive wood. Handcrafted in Bethlehem, it is a meaningful and timeless addition to your holiday décor.