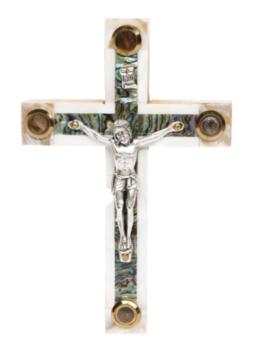

### SKU: CR2130C

## Mother of Pearl Roman Cross\_ Abalone Shell with Crucifix and Four Holy Objects Lenses

### Crosses

This stunning Roman cross features a radiant abalone shell inlay, a detailed silver oxide crucifix, and four lenses containing holy objects (olive leaves, incense, flowers and stones from Jerusalem). Handcrafted with care, it's a meaningful and elegant addition to your sacred collection.

### Size: 22 cm UPC: 722047923189