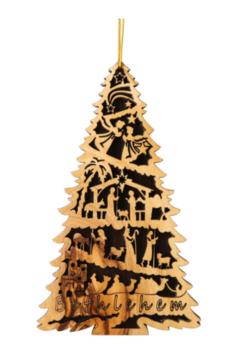

# Olive Wood Ornament\_ Holy Family in Christmas Tree

This beautifully crafted ornament features the Holy Family nestled within a carved Christmas tree. Handcrafted from olive wood in Bethlehem, it is a meaningful and elegant addition to your holiday décor.

### 

Size: 8\*6.5 cm UPC: 722047925589