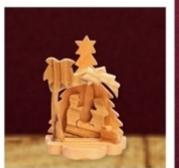

# NATIVITY Scenes

These olive wood nativity sets bring the story of Christmas to life with elegance and meaning. Carefully carved in Bethlehem, each set showcases the natural grain and warmth of olive wood, making every piece unique. From simple, understated designs to detailed, artistic creations, these sets are perfect for seasonal celebrations, adding a spiritual and timeless touch to homes or as heartfelt gifts.

### Olive Wood Nativity Scene\_ Holy Family in Grotto Shelter Frame Nativity Scenes

This handcrafted olive wood Nativity scene features the Holy Family within a grotto shelter frame, showcasing intricate details and natural beauty. Made by Bethlehem artisans, it is a timeless and meaningful piece for your holiday décor.