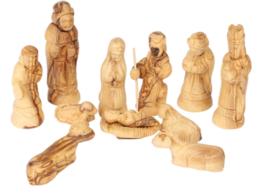

# NATIVITY Scenes

These olive wood nativity sets bring the story of Christmas to life with elegance and meaning. Carefully carved in Bethlehem, each set showcases the natural grain and warmth of olive wood, making every piece unique. From simple, understated designs to detailed, artistic creations, these sets are perfect for seasonal celebrations, adding a spiritual and timeless touch to homes or as heartfelt gifts.

## Olive Wood Nativity Set\_ Persian Nativity Figurines Nativity Scenes

This handcrafted olive wood Nativity set includes intricately carved figurines, capturing the essence of the Nativity story. Made by skilled Bethlehem artisans, it is a meaningful and elegant addition to your holiday décor.

## Olive Wood Nativity Set\_ Masterpiece Nativity Figurines Nativity Scenes

This handcrafted olive wood Nativity set includes intricately carved top-quality figurines, capturing the essence of the Nativity story. Made by skilled Bethlehem artisans, it is a meaningful and elegant addition to your holiday décor.