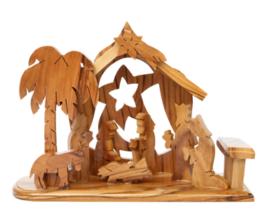

# NATIVITY Scenes

These olive wood nativity sets bring the story of Christmas to life with elegance and meaning. Carefully carved in Bethlehem, each set showcases the natural grain and warmth of olive wood, making every piece unique. From simple, understated designs to detailed, artistic creations, these sets are perfect for seasonal celebrations, adding a spiritual and timeless touch to homes or as heartfelt gifts.

### Olive Wood Nativity Scene\_ Holy Family in Grotto Shelter Frame Nativity Scenes

This handcrafted olive wood Nativity scene features the Holy Family within a grotto shelter frame, showcasing intricate details and natural beauty. Made by Bethlehem artisans, it is a timeless and meaningful piece for your holiday décor.