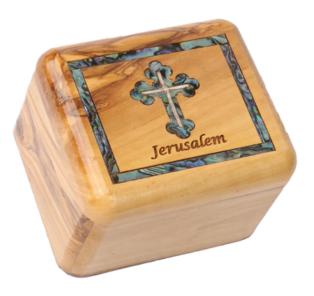

tures an engraved Jerusalem Cross with mother-of-pearl inlays, perfect for storing rosaries or jewellery with elegance and spiritual significance.







### Olive Wood Box\_ Mother of Pearl Broder and Jerusalem Cross Boxes

Handcrafted from authentic Jerusalem olive wood, this keepsake or jewellery box features intricate artistry with elegant white Jerusalem Cross and green mother-ofpearl inlays. A timeless piece of craftsmanship, perfect as a cherished gift or addition to your home.







#### Olive Wood Box\_ Mother of Pearl Broder and Latin Cross Boxes

Hand-carved from authentic Jerusalem olive wood by Bethlehem artisans, this box features an engraved Latin Cross with mother-of-pearl inlays, perfect for storing rosaries or jewellery with elegance and spiritual significance.

### 





## Olive Wood Box\_ Mother of Pearl Broder and Roman Cross Boxes

Hand-carved from authentic Jerusalem olive wood by Bethlehem artisans, this box features an engraved Roman Cross with mother-of-pearl inlays, perfect for storing rosaries or jewellery with elegance and spiritual significance.

## 





## Olive Wood Box\_ Last Supper Silver Oxide Plaque Boxes

This exquisite olive wood box features a silver oxide plaque showcasing a detailed depiction of the Last Supper, combining natural wood craftsmanship with elegant metallic artistry. Perfect for storing jewellery, rosaries, or small keepsakes, this box offers both functionality and timeless beauty.

## 



# MAGNETS



Bethlehem's olive wood magnets are small treasures that bring warmth and charm to any space. Carved with care, each m