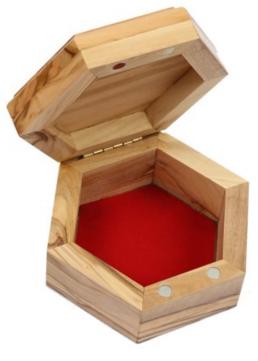

ced from Bethlehem, it combines history, tradition, and timeless beauty, making it a meaningful addition to any collection.

### 



#### Olive Wood Box\_ Plain Large Rectangular Boxes

This exquisite rectangular jewelry box, handcrafted from premium olive wood in Jerusalem, features intricate carvings and a timeless rectangualr design. Perfect for storing cherished items, it makes a meaningful gift for weddings, housewarmings, or any special occasion.



Size: 11\*18 cm UPC: 722047921932



#### Olive Wood Box\_ Plain Large Hexagonal Boxes

This elegant hexagonal jewelry box, handcrafted from premium olive wood in Jerusalem, features intricate carvings and a unique design. Perfect for storing cherished items, it makes an ideal gift for weddings, housewarmings, or any special occasion.





#### Olive Wood Box\_ Plain Small Hexagonal Boxes

This elegant hexagonal jewelry box, handcrafted from premium olive wood in Jerusalem, features intricate carvings and a unique design. Perfect for storing cherished items, it makes an ideal gift for weddings, housewarmings, or any special occasion.

Size: 9\*9 cm UPC: 722047922069







### Olive Wood Box\_Laserengraved Virgin Mary with Baby Jesus Boxes

Hand-carved from authentic Jerusalem olive wood, this box features a detailed carving of Mary with Jesus and an engraved "Bethlehem" Perfect for storing rosaries or jewellery, it is a timeless keepsake reflecting Bethlehem's spiritual significance.







### Olive Wood Box\_Laserengraved Jerusalem Cross and Face of Jesus Boxes

This olive wood box features a laser-engraved Jerusalem Cr