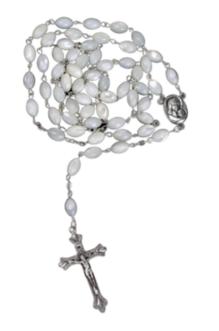

## ROSARIES

Handcrafted in Bethlehem, these rosaries are a beautiful expression of faith and tradition. Whether made from olive wood, with its warm tones and natural grains, mother of pearl, with its soft luminescence, or hematite, with its polished elegance, each rosary is a timeless piece. Perfect for personal devotion or as meaningful gifts, they reflect the quiet grace and spiritual heritage of the Bethlehem.