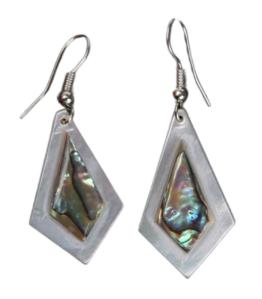

#### Earring\_ Sterling Silver Mother of Pearl Circle Earrings

These elegant earrings feature radiant Abalone Shell circles paired with sterling silver hooks. Combining natural beauty with a refined design, they are perfect for adding a touch of elegance to any outfit.

## 







#### Earring\_ Sterling Silver Mother of Pearl Teardrop Earrings

These elegant earrings feature a green teardrop-shaped mother-of-pearl design paired with sterling silver hooks. A timeless accessory, they add a touch of sophistication to any outfit.

## 





#### Earring\_ Sterling Silver Mother of Pearl Teardrop Earrings

These elegant earrings feature a white teardrop-shaped mother-of-pearl design paired with sterling silver hooks. A timeless accessory, they add a touch of sophistication to any outfit.







#### Earring\_ Sterling Silver Mother of Pearl Kite Earrings

These stylish earrings feature kite-shaped mother-ofpearl design paired with sterling silver hooks. A perfect blend of elegance and natural beauty, they are ideal for any occasion.







#### Earring\_ Sterling Silver Mother of Pearl Triangle Earrings

These modern earrings feature triangle-shaped motherof-pearl design paired with sterling silver hooks. A sleek and stylish accessory, they add a contemporary touch to any outfit.





#### Earring\_ Sterling Silver Mother of Pearl Leaf Earrings

These graceful earrings feature leaf-shaped mother-ofpearl design paired with sterling silver hooks. Combining natural beauty with elegant design, they are a perfect accessory for any occasion.

## 



#### Earring\_ Sterling Silver Mot