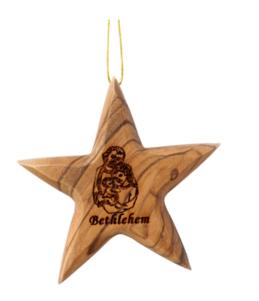

#### Olive Wood Ornament\_ Holy Family in Star of Bethlehem Ornaments

This beautifully designed ornament features the Holy Family nestled within a Star of Bethlehem, intricately carved from olive wood. Handcrafted in Bethlehem, it is a meaningful and elegant addition to your holiday décor.