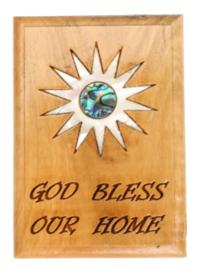

This beautifully crafted olive wood plaque ornament features the heartfelt message "God Bless Our Home," making it a meaningful addition to your décor. Perfect for spreading blessings and warmth during the holiday season and beyond.