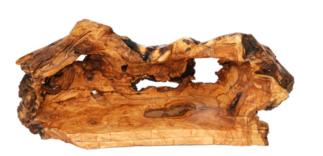

#### Olive Wood Nativity Scene\_ Carved Oval Grotto Nativity Scenes

This unique Nativity scene is carved from natural olive wood bark by skilled Bethlehem artisans, showcasing intricate details and rustic charm. Its organic design and natural beauty make it a meaningful addition to your holiday décor.