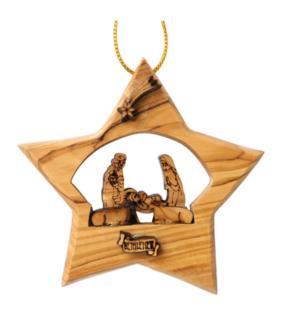

### Olive Wood Nativity Scene\_ Holy Family in Star of Bethlehem Nativity Scenes

This beautifully handcrafted olive wood Nativity scene features the Holy Family set within a stunning Star of Bethlehem design. Made by skilled Bethlehem artisans, it is a meaningful and elegant addition to your holiday décor.

#### Size: 9.5\*8.5 cm UPC: 722047925022