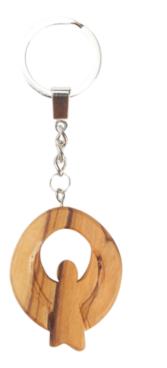

wood keychain features a finely carved dolphin design. Lightweight and durable, it is a charming and unique accessory for everyday use.

## 



#### Olive Wood Keychain\_ Penguin Keychains

This charming olive wood keychain features a finely carved penguin design. Lightweight and durable, it is a unique and delightful accessory for everyday use.

#### 







#### Olive Wood Keychain\_ Dove Keychains

This beautifully crafted olive wood keychain features a delicately carved dove design, symbolizing peace and hope. Lightweight and durable, it is a meaningful accessory for daily use.





This beautifully handcrafted olive wood keychain features a delicately carved heart design. Lightweight and durable, it is a charming and meaningful accessory for everyday use or a thoughtful gift.

## 





#### Olive Wood Keychain\_ Round Angel Keychains

This elegant olive wood keychain features a round design encircling a delicately carved angel. Lightweight and durable, it is a meaningful and charming accessory for everyday use.





This beautifully handcrafted olive wood keychain features a delicately carved angel design. Lightweight and durable, it is a meaningful accessory perfect for everyday use.







This delicately crafted olive wood keychain features a beautifully carved angel design. Lightweight and durable, it is a meaningful and elegant accessory for everyday use.







#### Olive Wood Keychain\_ Comfort Cross Keychains

This handcrafted olive wood keychain features a smooth and ergonomic comfort cross, designed to fit perfectly in your hand. Lightweight and durable, it i