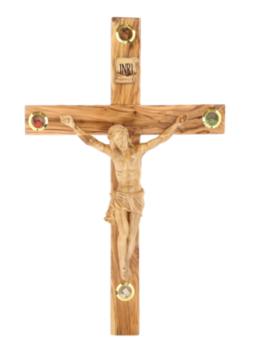

#### SKU: CR2035D

# Olive Wood Latin Cross\_Silver Oxide Crucifix with Four Holy Objects Lenses

### Crosses

This beautifully handcrafted olive wood Latin cross features a silver oxide crucifix and four lenses containing holy objects (olive leaves, incense, flowers and stones from Jerusalem). A meaningful and elegant piece, it's perfect for devotion or as a cherished keepsake.

# Size: 25 cm UPC: 722047923097