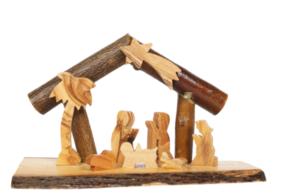

# NATIVITY Scenes

These olive wood nativity sets bring the story of Christmas to life with elegance and meaning. Carefully carved in Bethlehem, each set showcases the natural grain and warmth of olive wood, making every piece unique. From simple, understated designs to detailed, artistic creations, these sets are perfect for seasonal celebrations, adding a spiritual and timeless touch to homes or as heartfelt gifts.

### Olive Wood Nativity Scene\_ Holy Family in Grotto Shelter Frame Nativity Scenes

This handcrafted olive wood Nativity scene features the Holy Family within a grotto shelter frame, showcasing intricate details and natural beauty. Made by Bethlehem artisans, it is a timeless and meaningful piece for your holiday décor.