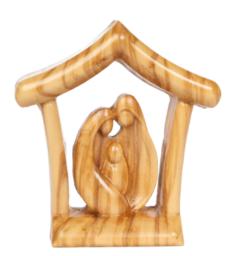

### Olive Wood Nativity Scene\_ Grotto Shelter Nativity Scenes

Crafted from premium olive wood by skilled Bethlehem artisans, this grotto shelter showcases a detailed Nativity scene. Its natural beauty and elegant design bring warmth and meaning to your holiday décor.