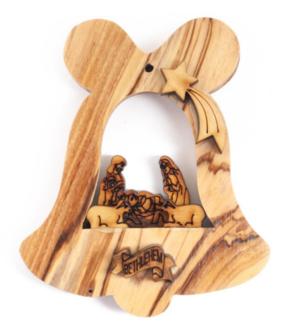

#### Olive Wood Ornament\_ Nativity Scene in Bell Ornaments

This beautifully crafted ornament features a detailed Nativity scene enclosed within a bell design, intricately carved from olive wood. Handcrafted in Bethlehem, it is a meaningful and elegant addition to your holiday décor.

# 

Size: 9.5\*8 cm UPC: 722047926777

#### Size: 9\*8 cm UPC: 722047926784