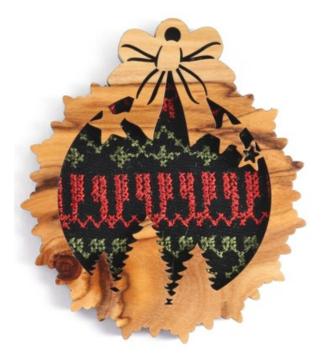

#### Olive Wood Ornament\_ Fitted with Traditional Embroidery Ornaments

This unique ornament features a carved Christmas design set in a circular olive wood frame, beautifully accented with traditional embroidery. Handcrafted in Bethlehem, it is a charming and meaningful addition to your holiday décor.

### 

Size: 9\*8 cm UPC: 722047926814