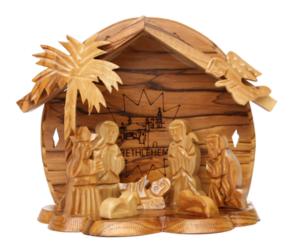

# NATIVITY Scenes

These olive wood nativity sets bring the story of Christmas to life with elegance and meaning. Carefully carved in Bethlehem, each set showcases the natural grain and warmth of olive wood, making every piece unique. From simple, understated designs to detailed, artistic creations, these sets are perfect for seasonal celebrations, adding a spiritual and timeless touch to homes or as heartfelt gifts.

### Olive Wood Nativity Scene\_ Grotto and Church Nativity Scenes

This exquisite olive wood Nativity scene combines a detailed grotto with a church backdrop, symbolizing faith and tradition. Handcrafted by Bethlehem artisans, it is a meaningful and unique addition to your holiday décor.