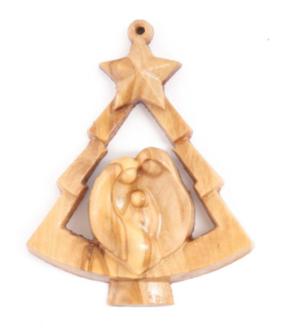

# Olive Wood Ornament\_ Holy Family in Christmas Tree

This beautifully crafted ornament features the Holy Family nestled within a carved Christmas tree. Handcrafted from olive wood in Bethlehem, it is a meaningful and elegant addition to your holiday décor.

### 

Size: 8\*6.5 cm UPC: 722047925589