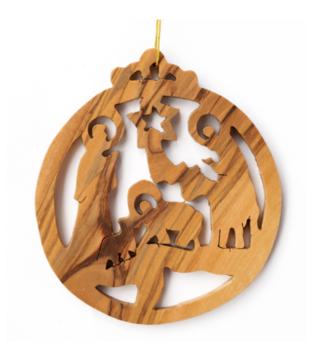

#### Olive Wood Ornament\_ Holy Family in Star of Bethlehem Ornaments

This beautifully designed ornament features the Holy Family nestled within a Star of Bethlehem, intricately carved from olive wood. Handcrafted in Bethlehem, it is a meaningful and elegant addition to your holiday décor.

#### 

Size: 7\*6 cm UPC: 722047925558