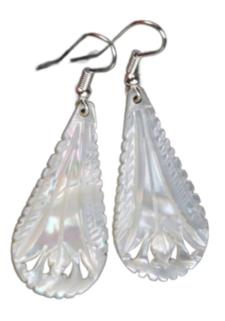

ilver Mother of Pearl Circle Earrings

These elegant earrings feature radiant mother-of-pearl circles paired with sterling silver hooks. Combining natural beauty with a refined design, they are perfect for adding a touch of elegance to any outfit.



## 



#### Earring\_ Sterling Silver Mother of Pearl Circle Earrings

These elegant earrings feature radiant Abalone Shell circles paired with sterling silver hooks. Combining natural beauty with a refined design, they are perfect for adding a touch of elegance to any outfit.

## 







#### Earring\_ Sterling Silver Mother of Pearl Teardrop Earrings

These elegant earrings feature a green teardrop-shaped mother-of-pearl design paired with sterling silver hooks. A timeless accessory, they add a touch of sophistication to any outfit.

## 





#### Earring\_ Sterling Silver Mother of Pearl Teardrop Earrings

These elegant earrings feature a white teardrop-shaped mother-of-pearl design paired with sterling silver hooks. A timeless accessory, they add a touch of sophistication to any outfit.







#### Earring\_ Sterling Silver Mother of Pearl Kite Earrings

These stylish earrings feature kite-shaped mother-ofpearl design paired with sterling silver hooks. A perfect blend of elegance and natural beauty, they are ideal for any occasion.







#### Earring\_ Sterling Silver Mother of Pearl Triangle Earrings

These modern earrings feature triangle-shaped motherof-pearl design paired with sterling silver hooks. A sleek and stylish accessory, they add a contemporary touch to any outfit.





#### Earring\_ Sterling Silver Mother of