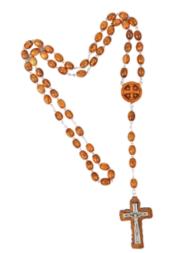

## ROSARIES

Handcrafted in Bethlehem, these rosaries are a beautiful expression of faith and tradition. Whether made from olive wood, with its warm tones and natural grains, mother of pearl, with its soft luminescence, or hematite, with its polished elegance, each rosary is a timeless piece. Perfect for personal devotion or as meaningful gifts, they reflect the quiet grace and spiritual heritage of the Bethlehem.