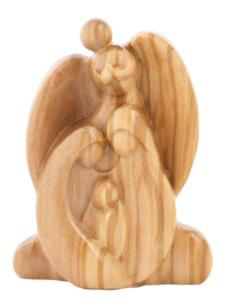

#### Olive Wood Ornament\_ Holy Family with Angel Ornaments

This exquisite ornament features the Holy Family with a gracefully carved angel, all crafted from olive wood. Handcrafted in Bethlehem, it is a meaningful and elegant addition to your holiday décor.

### 

Size: 7\*5 cm UPC: 722047925527