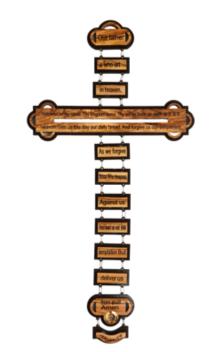

# Olive Wood Cross\_ Laser-engraved The Lord's Prayer

#### Crosses

This elegant olive wood cross features The Lord's Prayer finely laser-engraved, showcasing both craftsmanship and spiritual significance. Handcrafted in Bethlehem, it's a meaningful addition to your sacred space or a cherished gift.