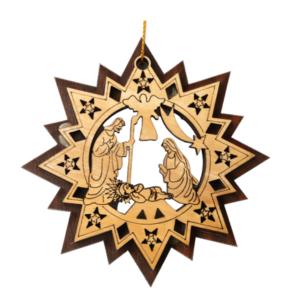

#### Olive Wood Ornament\_ Double Layered Star with Nativity Scene Ornaments

This beautifully crafted double-layered star ornament showcases a detailed Nativity scene, intricately carved from olive wood. Handcrafted in Bethlehem, it is a meaningful and timeless addition to your holiday décor.