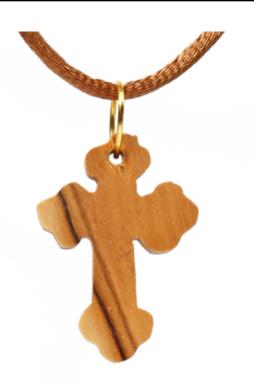

## Olive Wood Cross\_ Jesus Cut Out Wall Item Crosses

This beautifully crafted olive wood cross features a detailed cut-out of "Jesus", designed as an elegant wall décor item. Handcrafted in Bethlehem, it's a meaningful and spiritual addition to your home or sacred space.

#### Size: 12 cm UPC: 722047922748