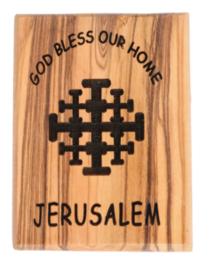

#### SKU: CR2030A

Crosses

This beautifully crafted olive wood Jerusalem cross features the heartfelt engraving "God Bless Our Home" and the face of Jesus in its center. Handcrafted in Bethlehem, it's a meaningful and elegant addition to your home décor or a thoughtful gift.

## Size: 12 cm UPC: 722047922885