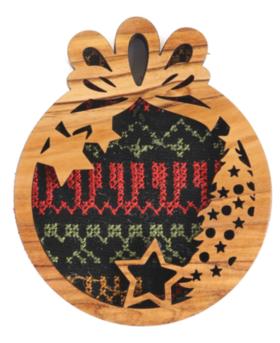

#### Olive Wood Ornament\_ Fitted with Traditional Embroidery Ornaments

This unique ornament features a carved Christmas design set in a circular olive wood frame, beautifully accented with traditional embroidery. Handcrafted in Bethlehem, it is a charming and meaningful addition to your holiday décor.

### 

Size: 10\*8 cm UPC: 722047926821