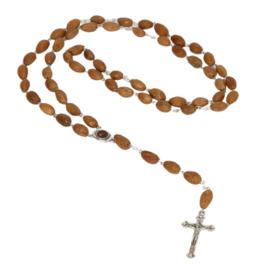

## ROSARIES

Handcrafted in Bethlehem, these rosaries are a beautiful expression of faith and tradition. Whether made from olive wood, with its warm tones and natural grains, mother of pearl, with its soft luminescence, or hematite, with its polished elegance, each rosary is a timeless piece. Perfect for personal devotion or as meaningful gifts, they reflect the quiet grace and spiritual heritage of the Bethlehem.

## Olive Wood Rosary\_ Classic Rosaries

This timeless olive wood rosary features smooth round beads and a traditional wooden cross, providing a classic and meaningful companion for prayer and devotion.