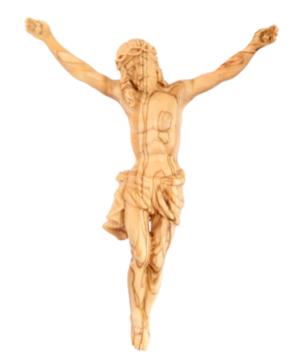

## Olive Wood Crucified Jesus Figure

#### Crosses

This beautifully handcrafted olive wood figure depicts Jesus on the cross with intricate details, showcasing the natural beauty of the wood. Made in Bethlehem, it's a meaningful and timeless piece for devotion or display.