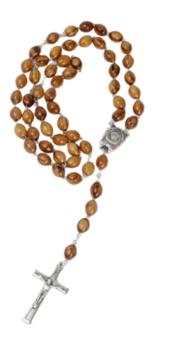

## ROSARIES

Handcrafted in Bethlehem, these rosaries are a beautiful expression of faith and tradition. Whether made from olive wood, with its warm tones and natural grains, mother of pearl, with its soft luminescence, or hematite, with its polished elegance, each rosary is a timeless piece. Perfect for personal devotion or as meaningful gifts, they reflect the quiet grace and spiritual heritage of the Bethlehem.

## Olive Wood Rosary\_ Virgin Mary with Jerusalem Soil Centerpiece Rosaries

This exquisite olive wood rosary features smooth oval beads, a Virgin Mary centerpiece containing Jerusalem soil, and a durable metal chain. A meaningful and elegant tool for prayer and devotion.