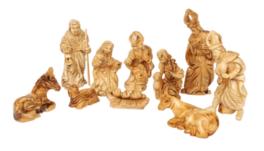

# NATIVITY Scenes

These olive wood nativity sets bring the story of Christmas to life with elegance and meaning. Carefully carved in Bethlehem, each set showcases the natural grain and warmth of olive wood, making every piece unique. From simple, understated designs to detailed, artistic creations, these sets are perfect for seasonal celebrations, adding a spiritual and timeless touch to homes or as heartfelt gifts.

## Olive Wood Nativity Set\_ Persian Nativity Figurines Nativity Scenes

This handcrafted olive wood Nativity set includes intricately carved figurines, capturing the essence of the Nativity story. Made by skilled Bethlehem artisans, it is a meaningful and elegant addition to your holiday décor.

## Olive Wood Nativity Set\_ Masterpiece Nativity Figurines Nativity Scenes

This handcrafted olive wood Nativity set includes intricately carved top-quality figurines, capturing the essence of the Nativity story. Made by skilled Bethlehem artisans, it is a meaningful and elegant addition to your holiday décor.