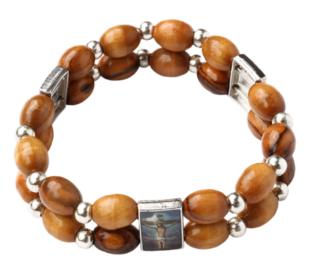

### Olive Wood Bracelet\_Double with Saints Icons Bracelets

This round and oval double-beaded olive wood bracelet features four blessing icons, making it a meaningful accessory for men and women. Crafted from solid olive wood with a silky smooth finish, it is an ideal gift for First Communion, Confirmation, or Christmas. Its durable design ensures lasting charm and significance.

### Olive Wood Bracelet\_Double with Icons Bracelets

This oval double-beaded olive wood bracelet features four blessing icons, making it a meaningful accessory for men and women. Crafted from solid olive wood with a silky smooth finish, it is an ideal gift for First Communion, Confirmation, or Christmas. Its durable design ensures lasting charm and significance.