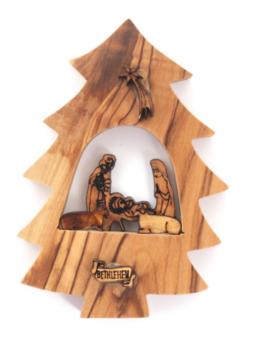

# Olive Wood Ornament\_ Holy Family in Christmas Tree

This beautifully crafted ornament features the Holy Family nestled within a carved Christmas tree. Handcrafted from olive wood in Bethlehem, it is a meaningful and elegant addition to your holiday décor.

### 

Size: 8\*6.5 cm UPC: 722047925589