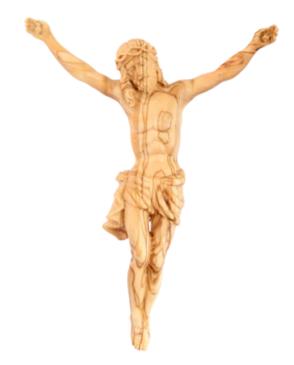

## Olive Wood Crucified Jesus Figure

#### Crosses

This beautifully handcrafted olive wood figure depicts Jesus on the cross with intricate details, showcasing the natural beauty of the wood. Made in Bethlehem, it's a meaningful and timeless piece for devotion or display.

#### Size: 11.5\*8.5 cm UPC: 722047923257