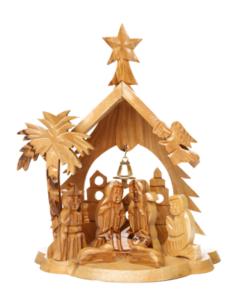

### Olive Wood Nativity Scene\_ Musical with Star Nativity Scenes

This handcrafted olive wood Nativity scene features a star and a built-in musical element that plays a classic Christmas melody. Made by Bethlehem artisans, it adds a joyful and meaningful touch to your holiday décor.

#### Size: 20 cm UPC: 722047924629