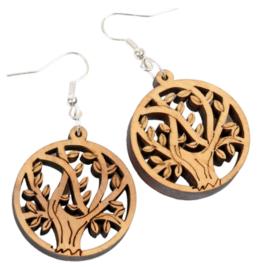

ghtweight and meaningful, they make a stylish and spiritual accessory.

#### 





# Earring\_ Olive Wood Leaf

These elegant earrings feature delicately carved olive wood leaf design, showcasing the natural beauty of the wood. Lightweight and stylish, they are a perfect accessory for any occasion.

#### 





#### Earring\_ Olive Wood Teardrop with Nativity Scene Earrings

These exquisite earrings feature teardrop-shaped olive wood design intricately carved with a Nativity scene. Lightweight and meaningful, they are a unique and elegant accessory for any occasion.

## 





These charming and beautifully crafted earrings feature intricately carved olive wood design depicting the Tree of Life. Lightweight and meaningful, they are a stylish accessory that symbolizes growth and connection.



#### 



#### Earring\_Sterling Silver Mother of Pearl Circle Earrings

These elegant earrings feature radiant mother-of-pearl circles paired with sterling silver hooks. Combining natural beauty with a refined design, they are perfect for adding a touch of elegance to any outfit.



## 



#### Earring\_ Sterling Silver Mother of Pearl Circle Earrings

These elegant earrings feature radiant Abalone Shell circles paired with sterling silver hooks. Combining natural beauty with a refined design, they are perfect for adding a touch of elegance to any outfit.

## 







#### Earring\_ Sterling Silver Mother of Pearl Teardrop Earrings

These elegant earrings feature a green teardrop-shaped mother-of-pearl design paired with sterling silver hooks. A timeless accessory, they add a touch of sop