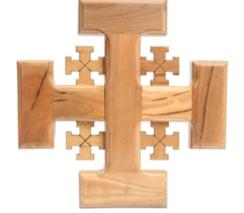

#### SKU: CR2025A

#### Crosses

This beautifully crafted olive wood Jerusalem cross features a timeless and intricate design. Handcrafted in Bethlehem, it's a meaningful and elegant addition to your space or collection.