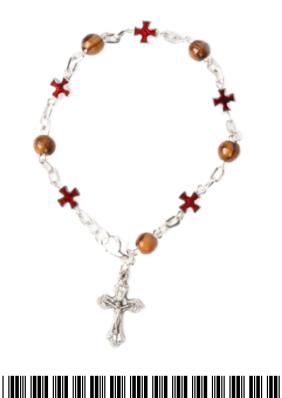

## BRACELETS

These olive wood bracelets from Bethlehem are a beautiful balance of natural warmth and thoughtful design. Crafted with care, the smooth wooden grains. highlight the simplicity and charm of olive wood, while many designs incorporate small crosses for a subtle, spiritual touch. Available in a range of styles, they are meaningful accessories that resonate with elegance and symbolism, making them ideal for everyday wear or gifting.

### Olive Wood Bracelet\_ Oval Rosary Bracelets

This beautifully crafted one-decade rosary is made from authentic olive wood, featuring oval-shaped carved beads and a silver oxide Crusifix for a unique design. Handcrafted with care, it is a meaningful prayer tool and a timeless keepsake, connecting you to the spirit of Bethlehem.