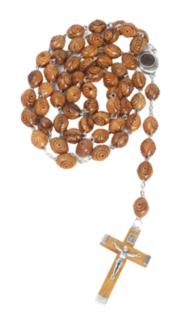

## ROSARIES

Handcrafted in Bethlehem, these rosaries are a beautiful expression of faith and tradition. Whether made from olive wood, with its warm tones and natural grains, mother of pearl, with its soft luminescence, or hematite, with its polished elegance, each rosary is a timeless piece. Perfect for personal devotion or as meaningful gifts, they reflect the quiet grace and spiritual heritage of the Bethlehem.

## Olive Wood Rosary\_ Virgin Mary with Jerusalem Soil Centerpiece Rosaries

This exquisite olive wood rosary features smooth oval beads, a Virgin Mary centerpiece containing Jerusalem soil, and a durable metal chain. A meaningful and elegant tool for prayer and devotion.