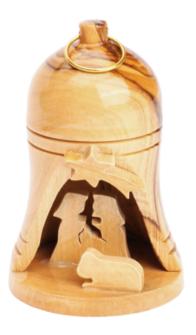

#### Olive Wood Ornament\_ Nativity Scene in Bell Ornaments

This beautifully crafted ornament features a detailed Nativity scene enclosed within a bell design, intricately carved from olive wood. Handcrafted in Bethlehem, it is a meaningful and elegant addition to your holiday décor.

#### Size: 9\*8 cm UPC: 722047926784