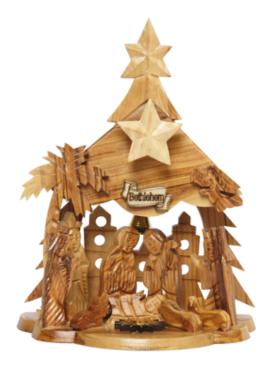

# NATIVITY Scenes

These olive wood nativity sets bring the story of Christmas to life with elegance and meaning. Carefully carved in Bethlehem, each set showcases the natural grain and warmth of olive wood, making every piece unique. From simple, understated designs to detailed, artistic creations, these sets are perfect for seasonal celebrations, adding a spiritual and timeless touch to homes or as heartfelt gifts.

### Olive Wood Nativity Scene\_ Grotto Shelter Nativity Scenes

Crafted from premium olive wood by skilled Bethlehem artisans, this grotto shelter showcases a detailed Nativity scene. Its natural beauty and elegant design bring warmth and meaning to your holiday décor.