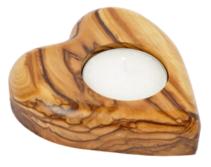

symbolizing peace. Made in Bethlehem, it is a meaningful and beautiful addition to your home or sacred space.

#### Size: 6 cm UPC: 722047922489



## Olive Wood Candle Holder\_ Tea Light Star Shaped Candleholders

This beautifully handcrafted olive wood tea light holder features a star-shaped design, showcasing the natural beauty of the wood. Made in Bethlehem, it is a charming and elegant addition to your home or holiday décor.

#### Size: 9 cm UPC: 722047922502





## Olive Wood Candle Holder\_ Tea Light Heart Shaped Candleholders

This beautifully handcrafted olive wood tea light holder features a heart-shaped design, showcasing the natural beauty of the wood. Made in Bethlehem, it is a charming and elegant addition to your home or holiday décor.

#### Size: 9 cm UPC: 722047922465





SKU: CA6025A



## Olive Wood Candle Holder\_ Twisted Candlestick Candleholders

This elegantly handcrafted olive wood candlestick features a unique curvature design, showcasing the natural beauty of the wood. Made in Bethlehem, it is a stylish and beautiful addition to any home décor or sacred space.

#### Size: 23 cm UPC: 722047922533



#### SKU: CA6025B



## Olive Wood Candle Holder\_ Spiral Candlestick Candleholders

This elegantly handcrafted olive wood candlestick features a unique curvature design, showcasing the natural beauty of the wood. Made in Bethlehem, it is a stylish and beautiful addition to any home décor or sacred space.



SKU: CA6025C



## Olive Wood Candle Holder\_ Twisted Candlestick Candleholders

This elegantly handcrafted olive wood candlestick features a uniq