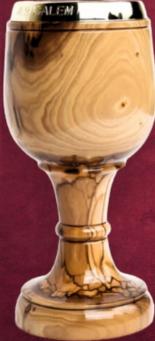

#### SKU: CR2065A

Olive Wood Cross\_ Pardon Indulgence perforated and red fitted

Crosses

This intricately crafted olive wood cross features a perforated design with a red fitting and a Pardon Indulgence engraving. Handcrafted in Bethlehem, it's a meaningful and unique addition to your sacred collection.