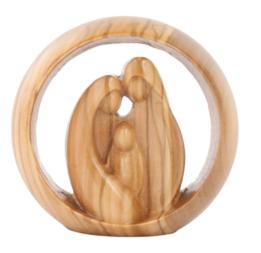

#### Olive Wood Nativity Scene\_ Holy Family in Circle Nativity Scenes

This beautifully handcrafted olive wood Nativity scene features the Holy Family enclosed within a circular frame. Created by skilled Bethlehem artisans, it is a timeless and meaningful piece for your holiday décor.

#### Size: 9\*9.5 cm UPC: 722047924964