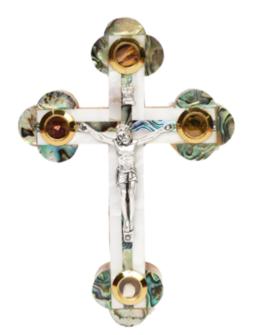

# Mother of Pearl Roman Cross\_ Abalone Shell with Crucifix and Four Holy Objects Lenses

### Crosses

This stunning Roman cross features a radiant abalone shell inlay, a detailed silver oxide crucifix, and four lenses containing holy objects (olive leaves, incense, flowers and stones from Jerusalem). Handcrafted with care, it's a meaningful and elegant addition to your sacred collection.