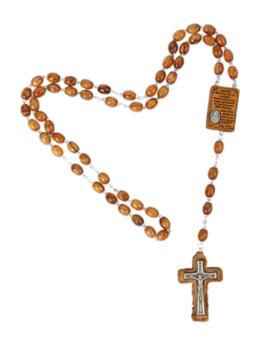

## ROSARIES

Handcrafted in Bethlehem, these rosaries are a beautiful expression of faith and tradition. Whether made from olive wood, with its warm tones and natural grains, mother of pearl, with its soft luminescence, or hematite, with its polished elegance, each rosary is a timeless piece. Perfect for personal devotion or as meaningful gifts, they reflect the quiet grace and spiritual heritage of the Bethlehem.

## Olive Wood Rosary\_ Icon with Jordan River Water Centerpiece Rosaries

This beautifully crafted oval-shaped olive wood rosary features an icon centerpiece containing water from the Jordan River, a durable metal crucifix, and a sturdy metal chain. A meaningful and spiritual accessory for prayer and devotion.