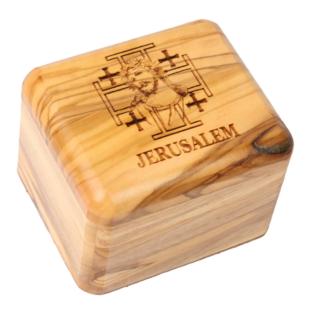

lehem, these olive wood boxes combine the beauty of tradition with practical elegance. Carved from ancient olive trees, each box carries its own story, told through natural grain patterns and warm tones.

With a variety of sizes and designs, they offer versatile uses—perfect for storing keepsakes, jewelry, or treasured mementos. functional and decorative, these timeless pieces make a meaningful addition to any collection, reflecting the essence of Bethlehem's heritage.



### Olive Wood Box\_Laserengraved Virgin Mary with Baby Jesus Boxes

Hand-carved from authentic Jerusalem olive wood, this box features a detailed carving of Mary with Jesus and an engraved "Bethlehem" Perfect for storing rosaries or jewellery, it is a timeless keepsake reflecting Bethlehem's spiritual significance.







### Olive Wood Box\_Laserengraved Jerusalem Cross and Face of Jesus Boxes

This olive wood box features a laser-engraved Jerusalem Cross and the face of Jesus, combining precision detailing with natural olive wood beauty. Perfect for storing rosaries, jewellery, or small keepsakes, it is a meaningful and elegant addition to any collection.







#### Olive Wood Box\_ Laserengraved Star of Bethlehem Boxes

This olive wood box, crafted in Bethlehem, features a laser-engraved Star of Bethlehem and "BETHLEHEM" on the lid. Designed to store and protect rosaries or jewellery, it blends tradition, craftsmanship, and spirituality in a timeless design.

### 





# Olive Wood Box\_ Laserengraved Jerusalem Cross

Delicately carved from high-quality olive wood, this rosary box features a hand-etch