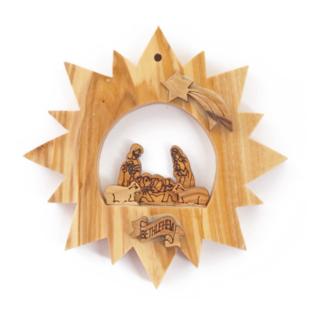

### Olive Wood Ornament\_ Star of Bethlehem and Laser-engraved Holy Family Ornaments

This exquisite ornament features the Star of Bethlehem with a laser-engraved Holy Family at its center and "Bethlehem" elegantly carved into the star's tail. Handcrafted from olive wood in Bethlehem, it is a meaningful and unique addition to your holiday décor.

## 

Size: 13 cm UPC: 722047925329

SKU: OR1190