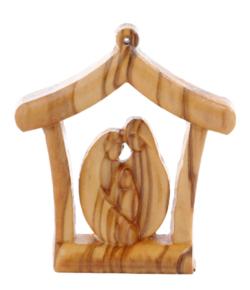

### Olive Wood Nativity Scene\_ Holy Family in Grotto Shelter Frame Nativity Scenes

This handcrafted olive wood Nativity scene features the Holy Family within a grotto shelter frame, showcasing intricate details and natural beauty. Made by Bethlehem artisans, it is a timeless and meaningful piece for your holiday décor.