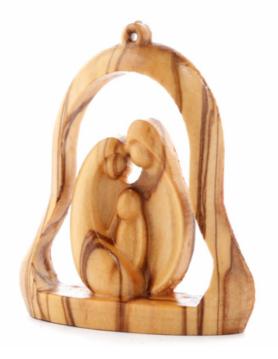

#### Olive Wood Ornament\_ Holy Family in Bell Frame Ornaments

This elegant ornament features the Holy Family within a beautifully carved bell-shaped frame. Handcrafted from olive wood in Bethlehem, it is a meaningful and graceful addition to your holiday décor.