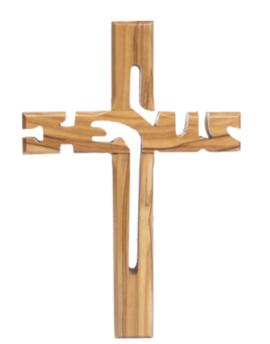

## Olive Wood Cross\_ Jesus Cut Out Wall Item Crosses

This beautifully crafted olive wood cross features a detailed cut-out of "Jesus", designed as an elegant wall décor item. Handcrafted in Bethlehem, it's a meaningful and spiritual addition to your home or sacred space.

#### Size: 12 cm UPC: 722047922748