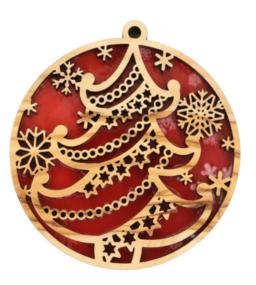

#### Olive Wood Ornament\_ Christmas Tree in Circle Ornaments

This beautifully crafted ornament features a Christmas tree carved within a circular olive wood frame, accented with a vibrant red fitting. Handcrafted in Bethlehem, it is a festive and charming addition to your holiday décor.