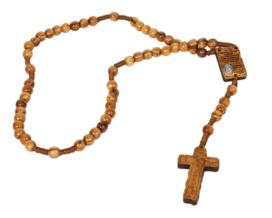

## ROSARIES

Handcrafted in Bethlehem, these rosaries are a beautiful expression of faith and tradition. Whether made from olive wood, with its warm tones and natural grains, mother of pearl, with its soft luminescence, or hematite, with its polished elegance, each rosary is a timeless piece. Perfect for personal devotion or as meaningful gifts, they reflect the quiet grace and spiritual heritage of the Bethlehem.