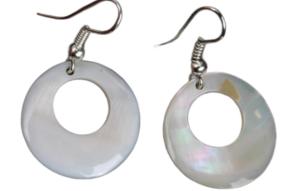

r any occasion.

#### 





#### Earring\_ Olive Wood Teardrop with Nativity Scene Earrings

These exquisite earrings feature teardrop-shaped olive wood design intricately carved with a Nativity scene. Lightweight and meaningful, they are a unique and elegant accessory for any occasion.

## 





These charming and beautifully crafted earrings feature intricately carved olive wood design depicting the Tree of Life. Lightweight and meaningful, they are a stylish accessory that symbolizes growth and connection.



#### 



#### Earring\_Sterling Silver Mother of Pearl Circle Earrings

These elegant earrings feature radiant mother-of-pearl circles paired with sterling silver hooks. Combining natural beauty with a refined design, they are perfect for adding a touch of elegance to any outfit.



## 



#### Earring\_ Sterling Silver Mother of Pearl Circle Earrings

These elegant earrings feature radiant Abalone Shell circles paired with sterling silver hooks. Combining natural beauty with a refined design, they are perfect for adding a touch of elegance to any outfit.

## 







#### Earring\_ Sterling Silver Mother of Pearl Teardrop Earrings

These elegant earrings feature a green teardrop-shaped mother-of-pearl design paired with sterling silver hooks. A timeless accessory, they add a touch of sophistication to any outfit.

## 





#### Earring\_ Sterling Silver Mother of Pearl Teardrop Earrings

These elegant earrings feature a white teardrop-shaped mother-of-pearl design paired with sterling silver hooks. A timeless accessory, they add a touch of sophistication to any outf