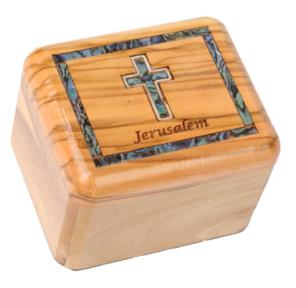

wood. Large enough for any standard-size rosary, it combines artistry and functionality to elegantly protect and display your treasured items.







### Olive Wood Box\_ Mother of Pearl Broder and Jerusalem Cross Boxes

Hand-carved from authentic Jerusalem olive wood by Bethlehem artisans, this box features an engraved Jerusalem Cross with mother-of-pearl inlays, perfect for storing rosaries or jewellery with elegance and spiritual significance.







### Olive Wood Box\_ Mother of Pearl Broder and Jerusalem Cross Boxes

Handcrafted from authentic Jerusalem olive wood, this keepsake or jewellery box features intricate artistry with elegant white Jerusalem Cross and green mother-ofpearl inlays. A timeless piece of craftsmanship, perfect as a cherished gift or addition to your home.







#### Olive Wood Box\_ Mother of Pearl Broder and Latin Cross Boxes

Hand-carved from authentic Jerusalem olive wood by Bethlehem artisans, this box features an engraved Latin Cross with mother-of-pearl inlays, perfect for storing rosaries or jewellery with elegance and spiritual significance.

### 





## Olive Wood Box\_ Mother of Pearl Broder and Roman Cross Boxes

Hand-carved from authentic Jerusalem olive wood by Bethlehem artisans, this box features an engraved Roman Cross with mother-of-pearl inlays, perfect for storing rosaries or jewellery with elegance and spiritual significance.

## 





## Olive Wood Box\_ Last Supper Silver Oxide Plaque Boxes

This exquisite olive wood box features a silver oxide plaque showcasing a detailed depiction of the Last Supper, combining natural w