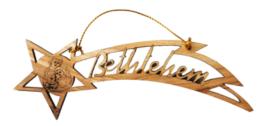

### Olive Wood Ornament\_ Star of Bethlehem and Laser-engraved Holy Family Ornaments

This exquisite ornament features the Star of Bethlehem with a laser-engraved Holy Family at its center and "Bethlehem" elegantly carved into the star's tail. Handcrafted from olive wood in Bethlehem, it is a meaningful and unique addition to your holiday décor.

## 

Size: 13 cm UPC: 722047925329

SKU: OR1190