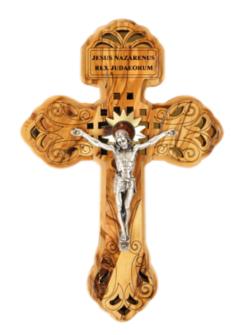

# HAND CARVED CROSSES

These olive wood crosses, crafted in Bethlehem, embody faith, simplicity, and tradition. Available in a range of designs from minimalist to intricately detailed, they are carved to highlight the natural beauty of olive wood. Whether displayed in homes, carried as symbols of devotion, or gifted to loved ones, these crosses offer a meaningful connection to Bethlehem's spiritual heritage and enduring artistry.