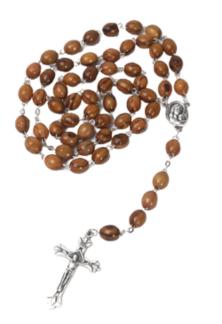

## ROSARIES

Handcrafted in Bethlehem, these rosaries are a beautiful expression of faith and tradition. Whether made from olive wood, with its warm tones and natural grains, mother of pearl, with its soft luminescence, or hematite, with its polished elegance, each rosary is a timeless piece. Perfect for personal devotion or as meaningful gifts, they reflect the quiet grace and spiritual heritage of the Bethlehem.