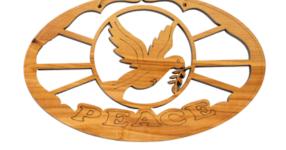

#### Olive Wood Ornament\_ Peace with Dove Plaque Ornaments

This beautifully crafted olive wood plaque ornament features a dove along with a laser-engraved "peace" word in an elegant design. A meaningful addition to your holiday décor, it embodies hope and harmony.