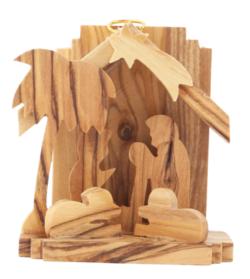

#### Olive Wood Nativity Scene\_ Holy Family in Grotto Frame Nativity Scenes

This beautifully handcrafted olive wood Nativity scene features the Holy Family within an intricately carved grotto frame. Created by Bethlehem artisans, it is a timeless and meaningful addition to your holiday décor.