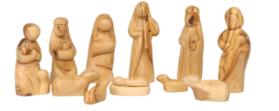

# NATIVITY Scenes

These olive wood nativity sets bring the story of Christmas to life with elegance and meaning. Carefully carved in Bethlehem, each set showcases the natural grain and warmth of olive wood, making every piece unique. From simple, understated designs to detailed, artistic creations, these sets are perfect for seasonal celebrations, adding a spiritual and timeless touch to homes or as heartfelt gifts.

## Olive Wood Nativity Set\_ Faceless Nativity Figurines Nativity Scenes

This olive wood Nativity set features simple, unadorned faceless figurines, showcasing natural beauty and craftsmanship. Handcrafted by Bethlehem artisans, it is a timeless and meaningful addition to your holiday décor.

## Olive Wood Nativity Set\_ Basic Nativity Figurines Nativity Scenes

This handcrafted olive wood Nativity set includes intricately carved figurines, capturing the essence of the Nativity story. Made by skilled Bethlehem artisans, it is a meaningful and elegant addition to your holiday décor.