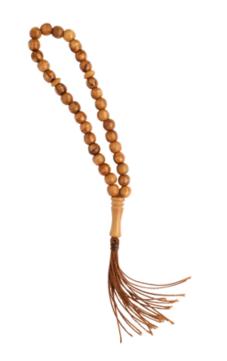

## ROSARIES

Handcrafted in Bethlehem, these rosaries are a beautiful expression of faith and tradition. Whether made from olive wood, with its warm tones and natural grains, mother of pearl, with its soft luminescence, or hematite, with its polished elegance, each rosary is a timeless piece. Perfect for personal devotion or as meaningful gifts, they reflect the quiet grace and spiritual heritage of the Bethlehem.

### Olive Wood Prayer Beads Rosaries

These beautifully handcrafted olive wood prayer beads feature 33 smooth, polished round beads connected with durable thread. A meaningful and elegant companion for prayer and meditation.