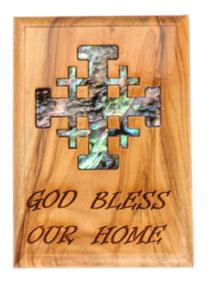

#### SKU: CR2030A

Crosses

This beautifully crafted olive wood Jerusalem cross features the heartfelt engraving "God Bless Our Home" and the face of Jesus in its center. Handcrafted in Bethlehem, it's a meaningful and elegant addition to your home décor or a thoughtful gift.

## Size: 12 cm UPC: 722047922885