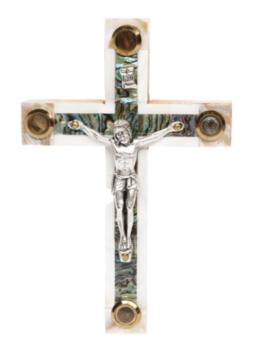

### SKU: CR2130B

## Mother of Pearl Roman Cross\_ Abalone Shell with Crucifix and Four Holy Objects Lenses

### Crosses

This stunning Roman cross features a radiant abalone shell inlay, a detailed silver oxide crucifix, and four lenses containing holy objects (olive leaves, incense, flowers and stones from Jerusalem). Handcrafted with care, it's a meaningful and elegant addition to your sacred collection.

### Size: 18 cm UPC: 722047923172