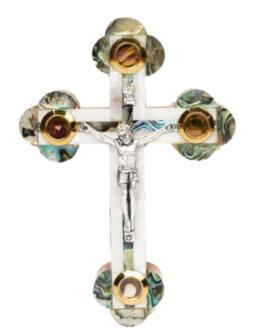

# Mother of Pearl Roman Cross\_ Abalone Shell with Crucifix and Four Holy Objects Lenses

### Crosses

This stunning Roman cross features a radiant abalone shell inlay, a detailed silver oxide crucifix, and four lenses containing holy objects (olive leaves, incense, flowers and stones from Jerusalem). Handcrafted with care, it's a meaningful and elegant addition to your sacred collection.