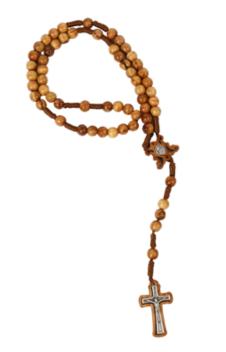

## ROSARIES

Handcrafted in Bethlehem, these rosaries are a beautiful expression of faith and tradition. Whether made from olive wood, with its warm tones and natural grains, mother of pearl, with its soft luminescence, or hematite, with its polished elegance, each rosary is a timeless piece. Perfect for personal devotion or as meaningful gifts, they reflect the quiet grace and spiritual heritage of the Bethlehem.

## Olive Wood Rosary\_ Wall Rosary with Holy Family Centerpiece Rosaries

This beautifully handcrafted olive wood wall rosary features a silver oxide Holy Family centerpiece set in an olive wood heart, adorned with the phrase "God Bless Our Home." Strung on durable thread and finished with a sturdy wooden cross, it is a meaningful and elegant addition to your sacred space.