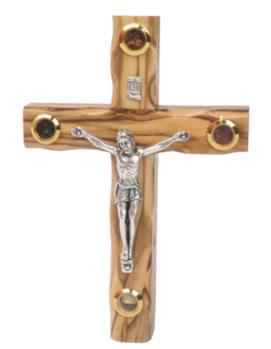

#### SKU: CR2035B

# Olive Wood Latin Cross\_Silver Oxide Crucifix with Four Holy Objects Lenses

#### Crosses

This beautifully handcrafted olive wood Latin cross features a silver oxide crucifix and four lenses containing holy objects (olive leaves, incense, flowers and stones from Jerusalem). A meaningful and elegant piece, it's perfect for devotion or as a cherished keepsake.

# Size: 16 cm UPC: 722047923059