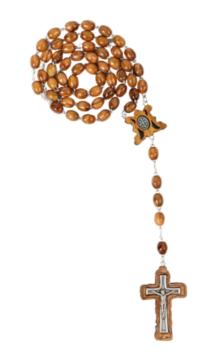

## ROSARIES

Handcrafted in Bethlehem, these rosaries are a beautiful expression of faith and tradition. Whether made from olive wood, with its warm tones and natural grains, mother of pearl, with its soft luminescence, or hematite, with its polished elegance, each rosary is a timeless piece. Perfect for personal devotion or as meaningful gifts, they reflect the quiet grace and spiritual heritage of the Bethlehem.