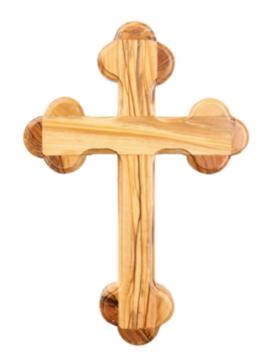

# HAND CARVED CROSSES

These olive wood crosses, crafted in Bethlehem, embody faith, simplicity, and tradition. Available in a range of designs from minimalist to intricately detailed, they are carved to highlight the natural beauty of olive wood. Whether displayed in homes, carried as symbols of devotion, or gifted to loved ones, these crosses offer a meaningful connection to Bethlehem's spiritual heritage and enduring artistry.