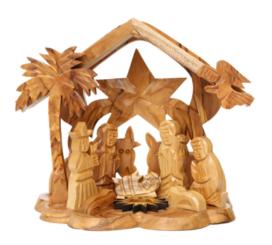

# NATIVITY Scenes

These olive wood nativity sets bring the story of Christmas to life with elegance and meaning. Carefully carved in Bethlehem, each set showcases the natural grain and warmth of olive wood, making every piece unique. From simple, understated designs to detailed, artistic creations, these sets are perfect for seasonal celebrations, adding a spiritual and timeless touch to homes or as heartfelt gifts.

### Olive Wood Nativity Scene\_ Holy Family in Grotto Shelter Frame Nativity Scenes

This handcrafted olive wood Nativity scene features the Holy Family within a grotto shelter frame, showcasing intricate details and natural beauty. Made by Bethlehem artisans, it is a timeless and meaningful piece for your holiday décor.