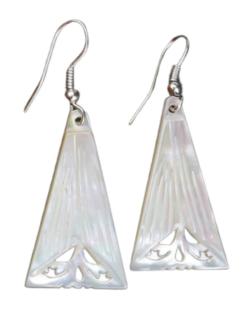

gance to any outfit.

## 







#### Earring\_ Sterling Silver Mother of Pearl Teardrop Earrings

These elegant earrings feature a green teardrop-shaped mother-of-pearl design paired with sterling silver hooks. A timeless accessory, they add a touch of sophistication to any outfit.

## 





#### Earring\_ Sterling Silver Mother of Pearl Teardrop Earrings

These elegant earrings feature a white teardrop-shaped mother-of-pearl design paired with sterling silver hooks. A timeless accessory, they add a touch of sophistication to any outfit.







#### Earring\_ Sterling Silver Mother of Pearl Kite Earrings

These stylish earrings feature kite-shaped mother-ofpearl design paired with sterling silver hooks. A perfect blend of elegance and natural beauty, they are ideal for any occasion.







#### Earring\_ Sterling Silver Mother of Pearl Triangle Earrings

These modern earrings feature triangle-shaped motherof-pearl design paired with sterling silver hooks. A sleek and stylish accessory, they add a contemporary touch to any outfit.





#### Earring\_ Sterling Silver Mother of Pearl Leaf Earrings

These graceful earrings feature leaf-shaped mother-ofpearl design paired with sterling silver hooks. Combining natural beauty with elegant design, they are a perfect accessory for any occasion.

## 



#### Earring\_ Sterling Silver Mother of Pearl Dove Earrings

These exquisite earrings feature delicate dove-shaped mother-of-pearl design paired with sterling silver hooks. Combining elegance with symbolic beauty, they are a meaningful accessory for any occasion.

#### 







####