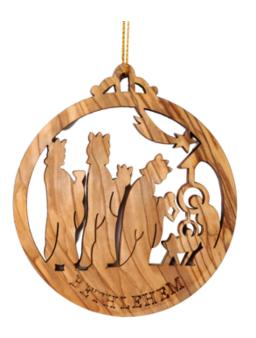

### Olive Wood Ornament\_ Three Wise Men Ornaments

This beautifully crafted olive wood Christmas tree ornament depicts the Three Wise Men in intricate detail, symbolizing their journey to honor the newborn King. A meaningful addition to your holiday décor, it celebrates the spirit of the Christmas story.