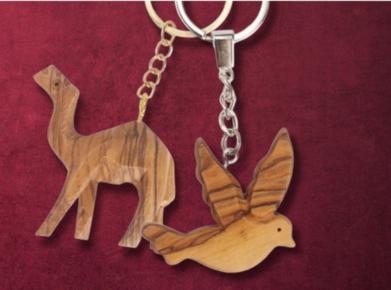

ng silver hooks. Combining elegance with symbolic beauty, they are a meaningful accessory for any occasion.

#### 







#### Earring\_ Sterling Silver Mother of Pearl Cross Earrings

These elegant earrings feature cross-shaped mother-ofpearl design paired with sterling silver hooks. A timeless and meaningful accessory, they are perfect for adding a touch of grace to any outfit.



# HAND CRAFTED OLIVE WOOD

These olive wood keychains from Bethlehem are small, thoughtful tokens of beauty and tradition. Each one is handcrafted to highlight the wood's natural grain and texture, resulting in a unique piece full of character. With a variety of shapes and designs, these keychains are practical yet charmingperfect for everyday use, as gifts, or as small reminders of the artistry of Bethlehem.



#### Olive Wood Keychain\_ Dolphin Keychains

This beautifully crafted olive wood keychain features a delicately carved dolphin design. Lightweight and durable, it is a charming and unique accessory for everyday use.

#### 





This beautifully handcrafted olive wood keychain features an intricately carved camel design. Lightweight and durable, it is a unique and meaningful accessory for daily use.





#### Olive Wood Keychain\_ Donkey Keychains

This charming olive wood keychain features a finely carved donkey design, showcasing natural craftsmanship. Lightweight and durable, it is a unique and practical accessory for everyday use.

## 







This beautifully handcrafted olive wood keychain features a finely carved fish design. Lightweight and durable, it is a unique and meaningful a