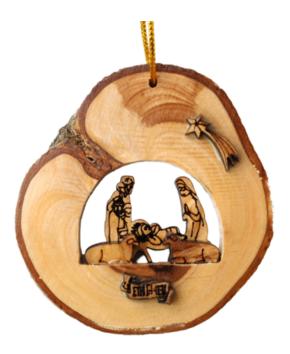

#### Olive Wood Ornament\_ Natural Nativity Scene Ornaments

This unique ornament features a detailed Nativity scene set within a natural bark circle, showcasing the rustic beauty of olive wood. Handcrafted in Bethlehem, it is a meaningful and charming addition to your holiday décor.

# 

This unique ornament features a detailed Nativity scene carved into natural olive wood bark. Handcrafted in Bethlehem, it is a rustic and meaningful addition to your holiday décor.