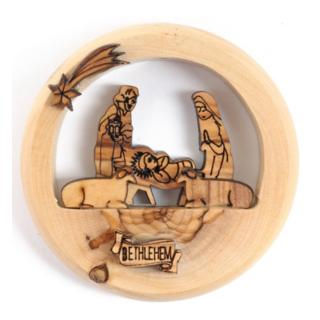

#### Olive Wood Ornament\_ Holy Family in Star of Bethlehem Ornaments

This beautifully designed ornament features the Holy Family nestled within a Star of Bethlehem, intricately carved from olive wood. Handcrafted in Bethlehem, it is a meaningful and elegant addition to your holiday décor.

#### 

Size: 7\*6 cm UPC: 722047925558