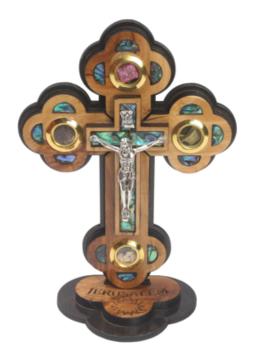

# Olive Wood Jerusalem Cross\_ Silver Oxide Crucifix on Stand

### Crosses

This beautifully crafted olive wood Jerusalem Cross features a detailed silver oxide crucifix, elegantly displayed on a sturdy stand. Handcrafted in Bethlehem, it's a meaningful and timeless addition to your sacred space.

# Size: 7 cm UPC: 722047922793