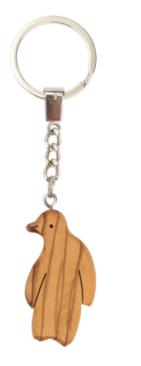

Ball Keychains

This intricately crafted olive wood keychain features a seal playfully balancing a ball. Lightweight and durable, it is a charming and unique accessory for everyday use.

# 





This delightful olive wood keychain features a boat, expertly carved with fine details. Lightweight and durable, it is a fun and unique accessory for daily use.





#### Olive Wood Keychain\_ Dolphin Keychains

This beautifully handcrafted olive wood keychain features a finely carved dolphin design. Lightweight and durable, it is a charming and unique accessory for everyday use.

## 



#### Olive Wood Keychain\_ Penguin Keychains

This charming olive wood keychain features a finely carved penguin design. Lightweight and durable, it is a unique and delightful accessory for everyday use.

#### 







#### Olive Wood Keychain\_ Dove Keychains

This beautifully crafted olive wood keychain features a delicately carved dove design, symbolizing peace and hope. Lightweight and durable, it is a meaningful accessory for daily use.





This beautifully handcrafted olive wood keychain features a delicately carved heart design. Lightweight and durable, it is a charming and meaningful accessory for everyday use or a thoughtful gift.

## 





#### Olive Wood Keychain\_ Round Angel Keychains

This elegant olive wood keychain features a round design encircling a delicately carved angel. Lightweight and durable, it is a meaningful and charming accessory for everyday use.





This beautifully handcrafted olive wood keychain features a delicately carved angel design. Lightweight and durable, it i