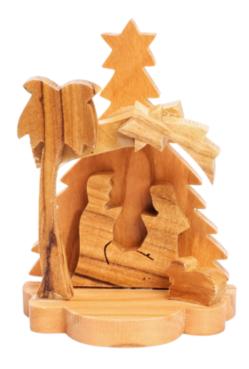

# NATIVITY Scenes

These olive wood nativity sets bring the story of Christmas to life with elegance and meaning. Carefully carved in Bethlehem, each set showcases the natural grain and warmth of olive wood, making every piece unique. From simple, understated designs to detailed, artistic creations, these sets are perfect for seasonal celebrations, adding a spiritual and timeless touch to homes or as heartfelt gifts.

### Olive Wood Nativity Scene\_ Standing Grotto Nativity Scenes

Handcrafted from premium olive wood by Bethlehem artisans, this standing grotto features a beautifully crafted Nativity scene. Its elegant design and natural wood grain make it a timeless addition to your holiday décor.