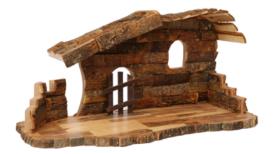

### Olive Wood Nativity Scene\_ Grotto Shelter Nativity Scenes

Crafted from premium olive wood by skilled Bethlehem artisans, this grotto shelter showcases a detailed Nativity scene. Its natural beauty and elegant design bring warmth and meaning to your holiday décor.