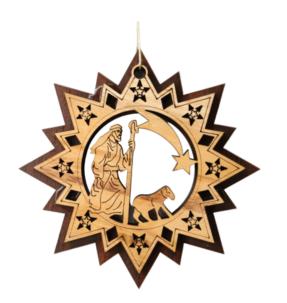

#### Olive Wood Ornament\_ Double Layered Star with Shepherd Ornaments

This beautifully crafted double-layered star ornament features a shepherd intricately carved from olive wood. Handcrafted in Bethlehem, it is a meaningful and elegant addition to your holiday décor.