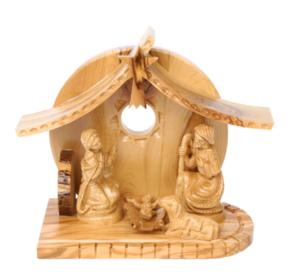

#### Olive Wood Nativity Scene\_ Holy Family in Circle Nativity Scenes

This beautifully handcrafted olive wood Nativity scene features the Holy Family enclosed within a circular frame. Created by skilled Bethlehem artisans, it is a timeless and meaningful piece for your holiday décor.