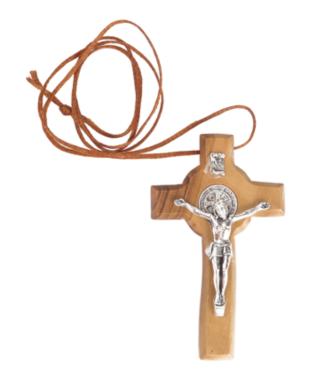

## Olive Wood Crucified Jesus Figure

#### Crosses

This beautifully handcrafted olive wood figure depicts Jesus on the cross with intricate details, showcasing the natural beauty of the wood. Made in Bethlehem, it's a meaningful and timeless piece for devotion or display.

#### Size: 11.5\*8.5 cm UPC: 722047923257