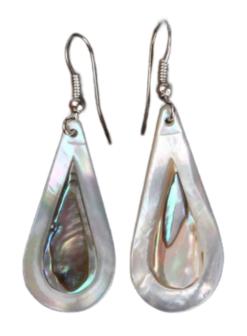

# 





These charming and beautifully crafted earrings feature intricately carved olive wood design depicting the Tree of Life. Lightweight and meaningful, they are a stylish accessory that symbolizes growth and connection.



#### 



#### Earring\_Sterling Silver Mother of Pearl Circle Earrings

These elegant earrings feature radiant mother-of-pearl circles paired with sterling silver hooks. Combining natural beauty with a refined design, they are perfect for adding a touch of elegance to any outfit.



## 



#### Earring\_ Sterling Silver Mother of Pearl Circle Earrings

These elegant earrings feature radiant Abalone Shell circles paired with sterling silver hooks. Combining natural beauty with a refined design, they are perfect for adding a touch of elegance to any outfit.

## 







#### Earring\_ Sterling Silver Mother of Pearl Teardrop Earrings

These elegant earrings feature a green teardrop-shaped mother-of-pearl design paired with sterling silver hooks. A timeless accessory, they add a touch of sophistication to any outfit.

## 





#### Earring\_ Sterling Silver Mother of Pearl Teardrop Earrings

These elegant earrings feature a white teardrop-shaped mother-of-pearl design paired with sterling silver hooks. A timeless accessory, they add a touch of sophistication to any outfit.







#### Earring\_ Sterling Silver Mother of Pearl Kite Earrings

These stylish earrings feature kite-shaped mother-ofpearl design paired with sterling silver hooks. A perfect blend of elegance and natural beauty, they are ideal for any occasion.







#### Earring\_ Sterling Silve