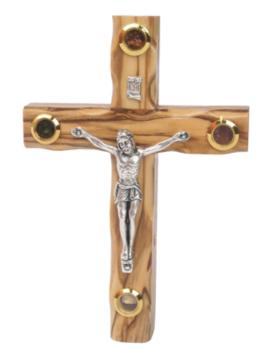

#### SKU: CR2035C

# Olive Wood Latin Cross\_Silver Oxide Crucifix with Four Holy Objects Lenses

#### Crosses

This beautifully handcrafted olive wood Latin cross features a silver oxide crucifix and four lenses containing holy objects (olive leaves, incense, flowers and stones from Jerusalem). A meaningful and elegant piece, it's perfect for devotion or as a cherished keepsake.

# Size: 20 cm UPC: 722047923073