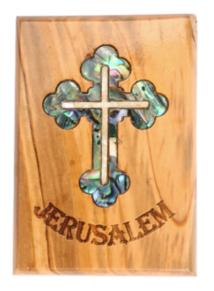

#### Crosses

This beautifully crafted olive wood Jerusalem cross features a timeless and intricate design. Handcrafted in Bethlehem, it's a meaningful and elegant addition to your space or collection.