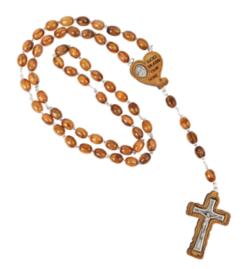

## ROSARIES

Handcrafted in Bethlehem, these rosaries are a beautiful expression of faith and tradition. Whether made from olive wood, with its warm tones and natural grains, mother of pearl, with its soft luminescence, or hematite, with its polished elegance, each rosary is a timeless piece. Perfect for personal devotion or as meaningful gifts, they reflect the quiet grace and spiritual heritage of the Bethlehem.

## Olive Wood Rosary\_ Silver Oxide Icon and Cross Rosaries

This elegantly crafted olive wood rosary features smooth oval beads, a central olive wood bead with a silver oxide icon, durable metal chain, and a hollow olive wood cross inlaid with a silver oxide cross. A meaningful and beautiful companion for prayer and devotion.