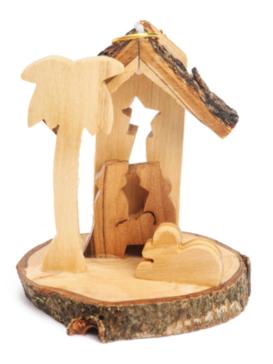

### Olive Wood Nativity Scene\_ Standing Grotto Ornament Nativity Scenes

This handcrafted ornament features a Nativity scene within a standing grotto, made from premium olive wood by Bethlehem artisans. A unique and meaningful addition to your holiday décor.