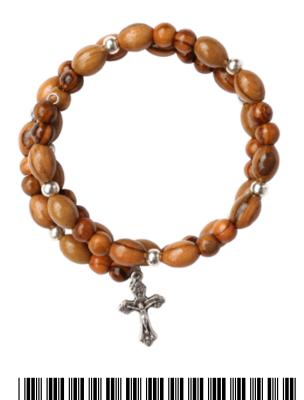

### Olive Wood Bracelet\_ Wrap Rosary with Crucifix Medal Bracelets

This elegant prayer bracelet showcases layered rows of round and oval olive wood beads and silvertone round beads with a crucifix, adding a meaningful touch. The stretchable design wraps comfortably around most wrists, offering a simple and beautiful way to carry your faith. Each piece is uniquely crafted with varying olive wood bead colors.