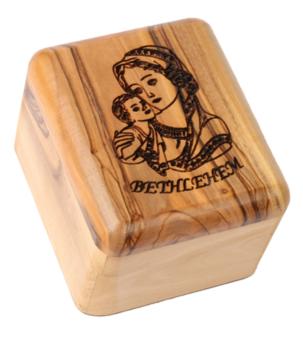

face of Jesus, combining precision detailing with natural olive wood beauty. Perfect for storing rosaries, jewellery, or small keepsakes, it is a meaningful and elegant addition to any collection.







#### Olive Wood Box\_ Laserengraved Star of Bethlehem Boxes

This olive wood box, crafted in Bethlehem, features a laser-engraved Star of Bethlehem and "BETHLEHEM" on the lid. Designed to store and protect rosaries or jewellery, it blends tradition, craftsmanship, and spirituality in a timeless design.

### 





# Olive Wood Box\_ Laserengraved Jerusalem Cross

Delicately carved from high-quality olive wood, this rosary box features a hand-etched Jerusalem inscription and a Jerusalem Cross on the lid. A meaningful and artistic storage solution for your rosary or treasured items.

### 





#### Olive Wood Box\_ Laserengraved Virgin Mary and baby Jesus Boxes

Hand-carved from authentic Jerusalem olive wood, this box features a detailed carving of Mary with Jesus and an engraved "Bethlehem". Perfect for storing rosaries or jewellery, it is a timeless keepsake reflecting Bethlehem's spiritual significance.







#### Olive Wood Box\_ Laserengraved Face of Jesus Boxes

Hand-carved from olive wood in Bethlehem, this keepsake box features an engraved image of Jesus, highlighting the natural beauty of the wood. Large enough for any standard-size rosary, it combines artistry and functionality to elegantly protect and display your treasured items.







### Olive Wood Box\_ Mother of Pearl Broder and Jerusalem Cross Boxes

Hand-carved from authentic Jerusalem olive wood by Bethle