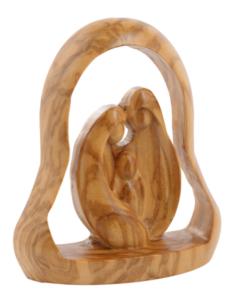

#### Olive Wood Ornament\_ Holy Family in Star Ornaments

This beautifully crafted ornament features the Holy Family nestled within a star, intricately carved from olive wood. Handcrafted in Bethlehem, it is a meaningful and elegant addition to your holiday décor.