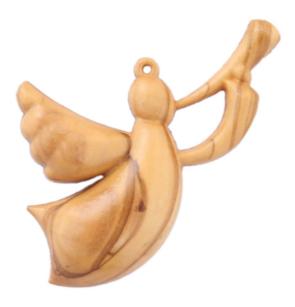

#### Olive Wood Ornament\_ Angel Ornaments

This beautifully crafted ornament features a gracefully carved angel, magnified for a stunning threedimensional effect. Handcrafted from olive wood in Bethlehem, it is a meaningful and elegant addition to your holiday décor.

Size: 7\*6 cm UPC: 722047925596

#### Olive Wood Ornament\_ Angel with Instrument Ornaments

This exquisite ornament features an angel gracefully playing an instrument, intricately carved from olive wood. Handcrafted in Bethlehem, it is a meaningful and elegant addition to your holiday décor.

#### 

Size: 9\*7 cm UPC: 722047925602