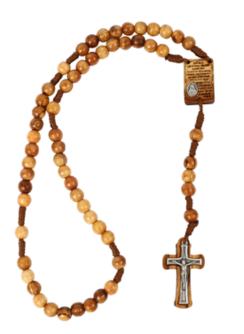

## ROSARIES

Handcrafted in Bethlehem, these rosaries are a beautiful expression of faith and tradition. Whether made from olive wood, with its warm tones and natural grains, mother of pearl, with its soft luminescence, or hematite, with its polished elegance, each rosary is a timeless piece. Perfect for personal devotion or as meaningful gifts, they reflect the quiet grace and spiritual heritage of the Bethlehem.

## Olive Wood Rosary\_ Classic Rosaries

This timeless olive wood rosary features smooth round beads and a traditional wooden cross, providing a classic and meaningful companion for prayer and devotion.