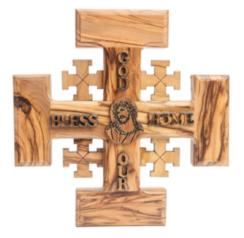

#### SKU: CR2030A

Crosses

This beautifully crafted olive wood Jerusalem cross features the heartfelt engraving "God Bless Our Home" and the face of Jesus in its center. Handcrafted in Bethlehem, it's a meaningful and elegant addition to your home décor or a thoughtful gift.

## Size: 12 cm UPC: 722047922885