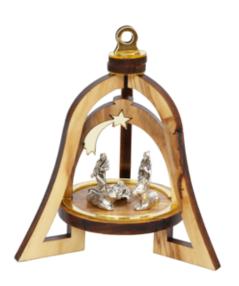

#### Olive Wood Ornament\_Double Layered Bell with Nativity Scene Ornaments

This intricately crafted double-layered bell ornament features a detailed Nativity scene, beautifully carved from olive wood. Handcrafted in Bethlehem, it is a meaningful and elegant addition to your holiday décor.