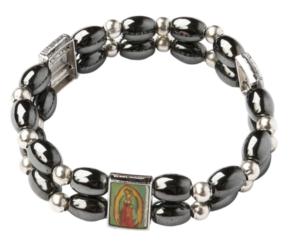

## BRACELETS

These olive wood bracelets from Bethlehem are a beautiful balance of natural warmth and thoughtful design. Crafted with care, the smooth wooden grains. highlight the simplicity and charm of olive wood, while many designs incorporate small crosses for a subtle, spiritual touch. Available in a range of styles, they are meaningful accessories that resonate with elegance and symbolism, making them ideal for everyday wear or gifting.

### Olive Wood Bracelet\_Double with Saints Icons Bracelets

This round and oval double-beaded olive wood bracelet features four blessing icons, making it a meaningful accessory for men and women. Crafted from solid olive wood with a silky smooth finish, it is an ideal gift for First Communion, Confirmation, or Christmas. Its durable design ensures lasting charm and significance.