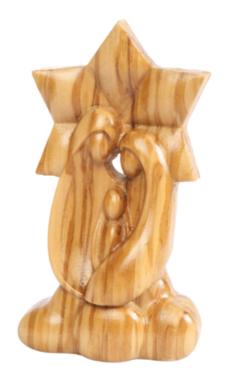

### Olive Wood Nativity Scene\_ Holy Family in Star of Bethlehem Nativity Scenes

This beautifully handcrafted olive wood Nativity scene features the Holy Family set within a stunning Star of Bethlehem design. Made by skilled Bethlehem artisans, it is a meaningful and elegant addition to your holiday décor.