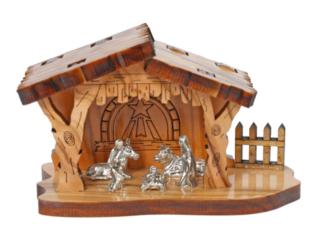

### Olive Wood Nativity Scene\_ Wooden Hut and Silver Oxide Figurines Nativity Scenes

This unique Nativity scene features a handcrafted olive wood hut paired with intricately detailed silver oxide figurines. Created by skilled Bethlehem artisans, it is a stunning and meaningful addition to your holiday décor.

## 

Size: 4\*7 cm UPC: 722047924711