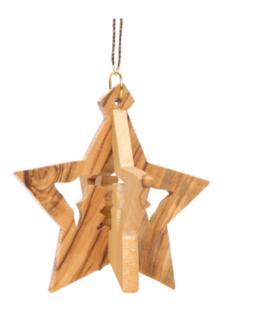

#### Olive Wood Ornament\_ Thick 3D Star Ornaments

This stunning thick 3D star ornament features a detailed Nativity scene carved within, showcasing the natural beauty of olive wood. Handcrafted in Bethlehem, it is a meaningful and elegant addition to your holiday décor.

## 

This stunning thick 3D star ornament features a detailed Nativity scene carved within, showcasing the natural beauty of olive wood. Handcrafted in Bethlehem, it is a meaningful and elegant addition to your holiday décor.