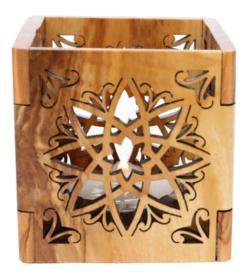

décor.





# CANDLE Holders



Carved with precision, these olive wood candle holders from Bethlehem bring a touch of natural beauty and warmth to any setting. The unique grain and tones of the wood create a sense of authenticity, while the variety of shapes and sizes ensures there's a piece for every space. Whether for creating an ambient glow at home or as a thoughtful gift, these candle holders are a timeless addition to any decor collection.



## Olive Wood Candle Holder\_ Christmas Votive Candleholders

This charming olive wood laser-carved votive candle holder is intricately handcrafted, showcasing natural wood grain and festive design featuring the Nativity story. Made in Bethlehem, it is a warm and meaningful addition to your holiday décor.

#### Size: 9 cm UPC: 722047922472





## Olive Wood Candle Holder\_ Stars Votive Candleholders

This beautifully handcrafted olive wood votive candle holder features intricately laser-carved star designs, highlighting the natural elegance of the wood. Made in Bethlehem, it is a meaningful and stylish addition to your home or holiday décor.

#### Size: 6 cm UPC: 722047922496





## Olive wood Candle Holder\_ Dove Votive Candleholders

This elegantly handcrafted olive wood votive candle holder features a delicately laser-carved dove on the sides, symbolizing peace. Made in Bethlehem, it is a meaningful and beautiful addition to your home or sacred space.

#### Size: 6 cm UPC: 722047922489



## Olive Wood Candle Holder\_ Tea Light Star Shaped Candleholders

This beautifully handcrafted olive wood tea light holder features a s