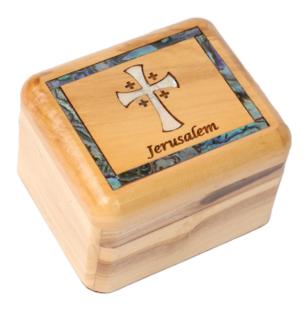

nd an engraved "Bethlehem". Perfect for storing rosaries or jewellery, it is a timeless keepsake reflecting Bethlehem's spiritual significance.







#### Olive Wood Box\_ Laserengraved Face of Jesus Boxes

Hand-carved from olive wood in Bethlehem, this keepsake box features an engraved image of Jesus, highlighting the natural beauty of the wood. Large enough for any standard-size rosary, it combines artistry and functionality to elegantly protect and display your treasured items.







### Olive Wood Box\_ Mother of Pearl Broder and Jerusalem Cross Boxes

Hand-carved from authentic Jerusalem olive wood by Bethlehem artisans, this box features an engraved Jerusalem Cross with mother-of-pearl inlays, perfect for storing rosaries or jewellery with elegance and spiritual significance.







### Olive Wood Box\_ Mother of Pearl Broder and Jerusalem Cross Boxes

Handcrafted from authentic Jerusalem olive wood, this keepsake or jewellery box features intricate artistry with elegant white Jerusalem Cross and green mother-ofpearl inlays. A timeless piece of craftsmanship, perfect as a cherished gift or addition to your home.







#### Olive Wood Box\_ Mother of Pearl Broder and Latin Cross Boxes

Hand-carved from authentic Jerusalem olive wood by Bethlehem artisans, this box features an engraved Latin Cross with mother-of-pearl inlays, perfect for storing rosaries or jewellery with elegance and spiritual significance.

### 





## Olive Wood Box\_ Mother of Pearl Broder and Roman Cross Boxes

Hand-carved from authentic Jerusalem olive wood by Bethlehem artisans, this box feat