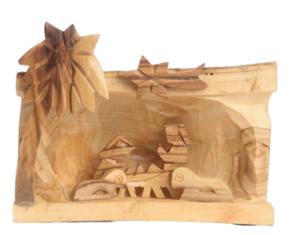

# NATIVITY Scenes

These olive wood nativity sets bring the story of Christmas to life with elegance and meaning. Carefully carved in Bethlehem, each set showcases the natural grain and warmth of olive wood, making every piece unique. From simple, understated designs to detailed, artistic creations, these sets are perfect for seasonal celebrations, adding a spiritual and timeless touch to homes or as heartfelt gifts.

### Olive Wood Nativity Scene\_ Grotto Shelter Nativity Scenes

Crafted from premium olive wood by skilled Bethlehem artisans, this grotto shelter showcases a detailed Nativity scene. Its natural beauty and elegant design bring warmth and meaning to your holiday décor.