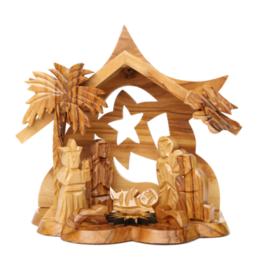

# NATIVITY Scenes

These olive wood nativity sets bring the story of Christmas to life with elegance and meaning. Carefully carved in Bethlehem, each set showcases the natural grain and warmth of olive wood, making every piece unique. From simple, understated designs to detailed, artistic creations, these sets are perfect for seasonal celebrations, adding a spiritual and timeless touch to homes or as heartfelt gifts.

### Olive Wood Nativity Scene\_ Grotto Shelter Nativity Scenes

Crafted from premium olive wood by skilled Bethlehem artisans, this grotto shelter showcases a detailed Nativity scene. Its natural beauty and elegant design bring warmth and meaning to your holiday décor.