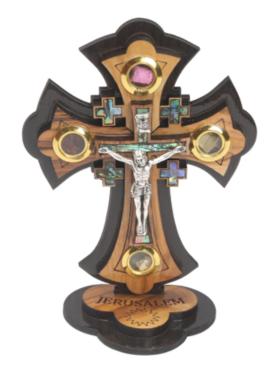

### Olive Wood Jerusalem Cross\_ Mother Of Pearl with Crucifix and Four Holy Objects Lenses on Stand

### Crosses

This exquisite olive wood Jerusalem Cross features a mother-of-pearl inlay, a detailed silver oxide crucifix, and four lenses containing holy objects (olive leaves, incense, flowers and stones from Jerusalem), elegantly displayed on a sturdy stand. Handcrafted in Bethlehem, it's a meaningful and spiritual centerpiece for any sacred space.

Size: 12 cm UPC: 722047922984