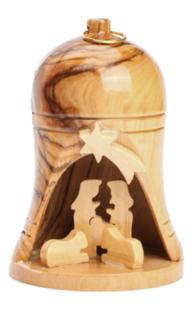

#### Olive Wood Ornament\_ Nativity Scene in Bell Ornaments

This beautifully crafted ornament features a detailed Nativity scene enclosed within a bell design, intricately carved from olive wood. Handcrafted in Bethlehem, it is a meaningful and elegant addition to your holiday décor.

# 

Size: 9.5\*8 cm UPC: 722047926777