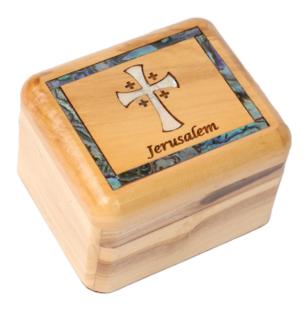

nd an engraved "Bethlehem". Perfect for storing rosaries or jewellery, it is a timeless keepsake reflecting Bethlehem's spiritual significance.







#### Olive Wood Box\_ Laserengraved Face of Jesus Boxes

Hand-carved from olive wood in Bethlehem, this keepsake box features an engraved image of Jesus, highlighting the natural beauty of the wood. Large enough for any standard-size rosary, it combines artistry and functionality to elegantly protect and display your treasured items.







### Olive Wood Box\_ Mother of Pearl Broder and Jerusalem Cross Boxes

Hand-carved from authentic Jerusalem olive wood by Bethlehem artisans, this box features an engraved Jerusalem Cross with mother-of-pearl inlays, perfect for storing rosaries or jewellery with elegance and spiritual significance.







### Olive Wood Box\_ Mother of Pearl Broder and Jerusalem Cross Boxes

Handcrafted from authentic Jerusalem olive wood, this keepsake or jewellery box features intricate artistry with elegant white Jerusalem Cross and green mother-ofpearl inlays. A timeless piece of craftsmanship, perfect as a cherished gift or addition to your home.







#### Olive Wood Box\_ Mother of Pearl Broder and Latin Cross Boxes

Hand-carved from authentic Jerusalem olive wood by Bethlehem artisans, this box features an engraved Latin Cross with mother-of-pearl inlays, perfect for storing rosaries or jewellery with elegance and spiritual significance.

### 





#### Olive Wood Box\_ Mother of Pearl Broder and Roman Cross Boxes

Hand-carved from authentic Jerusalem olive wood by Bethlehem artisans, this box fe