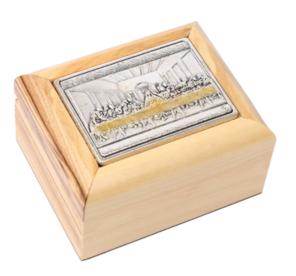

# HAND CARVED ORNAMENTS

Bethlehem's olive wood ornaments add natural beauty and heritage to holiday decor. Handcrafted in a variety of designs, from traditional Christmas symbols to complex artistic shapes, each piece reflects the warmth and charm of olive wood. These ornaments are more than decorations; they carry the spirit of the holy town of Bethlehem, making them perfect for holiday displays and cherished gifts.