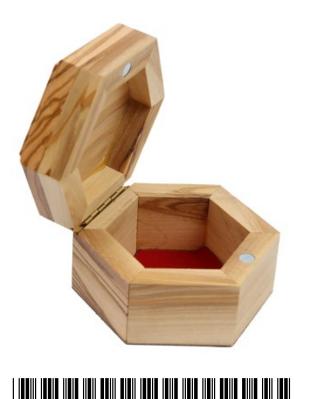

Perfect for storing cherished items, it makes a meaningful gift for weddings, housewarmings, or any special occasion.



Size: 11\*18 cm UPC: 722047921932



#### Olive Wood Box\_ Plain Large Hexagonal Boxes

This elegant hexagonal jewelry box, handcrafted from premium olive wood in Jerusalem, features intricate carvings and a unique design. Perfect for storing cherished items, it makes an ideal gift for weddings, housewarmings, or any special occasion.





#### Olive Wood Box\_ Plain Small Hexagonal Boxes

This elegant hexagonal jewelry box, handcrafted from premium olive wood in Jerusalem, features intricate carvings and a unique design. Perfect for storing cherished items, it makes an ideal gift for weddings, housewarmings, or any special occasion.

Size: 9\*9 cm UPC: 722047922069







#### Olive Wood Box\_ Laserengraved Jerusalem Panaroma Boxes

This hand-carved olive wood box showcases a detailed Jerusalem panorama design and a warm beige finish. Compact and functional, it is perfect for storing jewellery, rosaries, or small trinkets while serving as a decorative collectible with "Jerusalem" engraved for added charm.

### 





# Olive Wood Box\_Plain

This handcrafted plain olive wood box, made by skilled artisans in Bethlehem, is perfect for storing precious items or as a cherished keepsake. Crafted from olive wood sourced from Bethlehem, it combines history, tradition, and timeless beauty, making it a meaningful addition to any collection.

### 



#### Olive Wood Box\_ Plain Large Rectangular Boxes

This exquisite rectangular jewelry box, handcrafted from premi