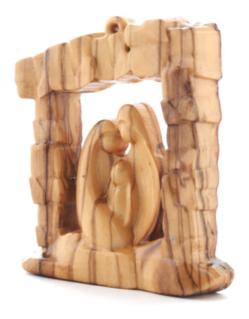

### Olive Wood Nativity Scene\_ Grotto and Church Nativity Scenes

This exquisite olive wood Nativity scene combines a detailed grotto with a church backdrop, symbolizing faith and tradition. Handcrafted by Bethlehem artisans, it is a meaningful and unique addition to your holiday décor.