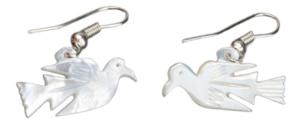

on.







#### Earring\_ Sterling Silver Mother of Pearl Triangle Earrings

These modern earrings feature triangle-shaped motherof-pearl design paired with sterling silver hooks. A sleek and stylish accessory, they add a contemporary touch to any outfit.





#### Earring\_ Sterling Silver Mother of Pearl Leaf Earrings

These graceful earrings feature leaf-shaped mother-ofpearl design paired with sterling silver hooks. Combining natural beauty with elegant design, they are a perfect accessory for any occasion.

## 



#### Earring\_ Sterling Silver Mother of Pearl Dove Earrings

These exquisite earrings feature delicate dove-shaped mother-of-pearl design paired with sterling silver hooks. Combining elegance with symbolic beauty, they are a meaningful accessory for any occasion.

#### 







#### Earring\_ Sterling Silver Mother of Pearl Cross Earrings

These elegant earrings feature cross-shaped mother-ofpearl design paired with sterling silver hooks. A timeless and meaningful accessory, they are perfect for adding a touch of grace to any outfit.



# HAND CRAFTED OLIVE WOOD

These olive wood keychains from Bethlehem are small, thoughtful tokens of beauty and tradition. Each one is handcrafted to highlight the wood's natural grain and texture, resulting in a unique piece full of character. With a variety of shapes and designs, these keychains are practical yet charmingperfect for everyday use, as gifts, or as small reminders of the artistry of Bethlehem.



#### Olive Wood Keychain\_ Dolphin Keychains

This beautifully crafted olive wood keychain features a delicately car