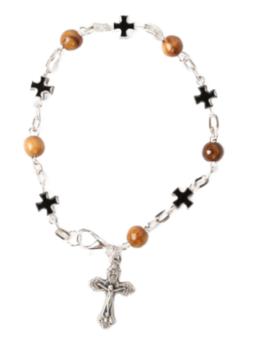

## BRACELETS

These olive wood bracelets from Bethlehem are a beautiful balance of natural warmth and thoughtful design. Crafted with care, the smooth wooden grains. highlight the simplicity and charm of olive wood, while many designs incorporate small crosses for a subtle, spiritual touch. Available in a range of styles, they are meaningful accessories that resonate with elegance and symbolism, making them ideal for everyday wear or gifting.

### Olive Wood Bracelet\_Double with Saints Icons Bracelets

This round and oval double-beaded olive wood bracelet features four blessing icons, making it a meaningful accessory for men and women. Crafted from solid olive wood with a silky smooth finish, it is an ideal gift for First Communion, Confirmation, or Christmas. Its durable design ensures lasting charm and significance.

### Olive Wood Bracelet\_Double with Icons Bracelets

This oval double-beaded olive wood bracelet features four blessing icons, making it a meaningful accessory for men and women. Crafted from solid olive wood with a silky smooth finish, it is an ideal gift for First Communion, Confirmation, or Christmas. Its durable design ensures lasting charm and significance.