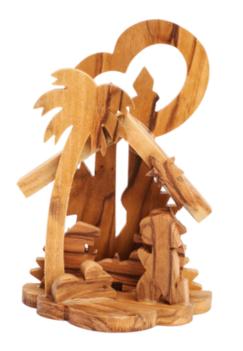

# NATIVITY Scenes

These olive wood nativity sets bring the story of Christmas to life with elegance and meaning. Carefully carved in Bethlehem, each set showcases the natural grain and warmth of olive wood, making every piece unique. From simple, understated designs to detailed, artistic creations, these sets are perfect for seasonal celebrations, adding a spiritual and timeless touch to homes or as heartfelt gifts.

### Olive Wood Nativity Scene\_ Holy Family in Grotto Shelter Frame Nativity Scenes

This handcrafted olive wood Nativity scene features the Holy Family within a grotto shelter frame, showcasing intricate details and natural beauty. Made by Bethlehem artisans, it is a timeless and meaningful piece for your holiday décor.