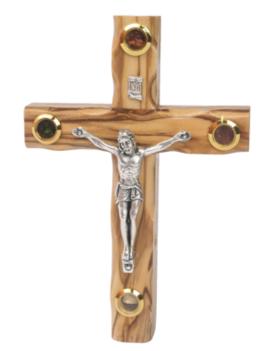

# Olive Wood Latin Cross\_Silver Oxide Crucifix with Four Holy Objects Lenses

#### Crosses

This beautifully handcrafted olive wood Latin cross features a silver oxide crucifix and four lenses containing holy objects (olive leaves, incense, flowers and stones from Jerusalem). A meaningful and elegant piece, it's perfect for devotion or as a cherished keepsake.

# Size: 12 cm UPC: 722047923035