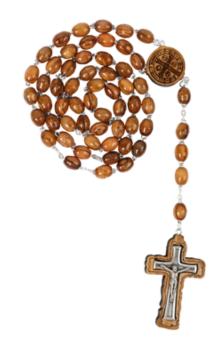

## ROSARIES

Handcrafted in Bethlehem, these rosaries are a beautiful expression of faith and tradition. Whether made from olive wood, with its warm tones and natural grains, mother of pearl, with its soft luminescence, or hematite, with its polished elegance, each rosary is a timeless piece. Perfect for personal devotion or as meaningful gifts, they reflect the quiet grace and spiritual heritage of the Bethlehem.

## Olive Wood Rosary\_ Virgin Mary with Jerusalem Soil Centerpiece Rosaries

This exquisite olive wood rosary features smooth oval beads, a Virgin Mary centerpiece containing Jerusalem soil, and a durable metal chain. A meaningful and elegant tool for prayer and devotion.