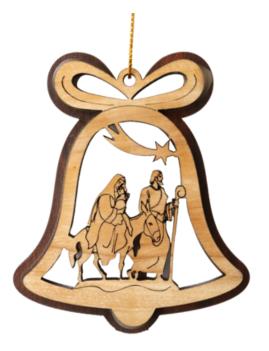

#### Olive Wood Ornament\_Double Layered Bell with Nativity Scene Ornaments

This intricately crafted double-layered bell ornament features a detailed Nativity scene, beautifully carved from olive wood. Handcrafted in Bethlehem, it is a meaningful and elegant addition to your holiday décor.