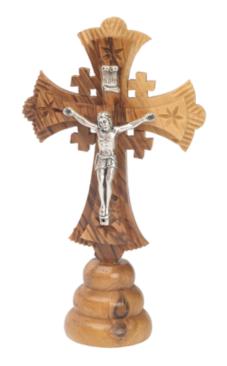

#### SKU: CR2080B

# Olive Wood Jerusalem Cross\_ Silver Oxide Crucifix on Stand

### Crosses

This beautifully crafted olive wood Jerusalem Cross features a detailed silver oxide crucifix, elegantly displayed on a sturdy stand. Handcrafted in Bethlehem, it's a meaningful and timeless addition to your sacred space.

# Size: 14 cm UPC: 722047922786