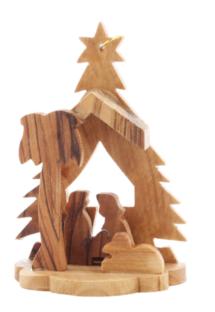

### Olive Wood Nativity Scene\_ Holy Family in Star of Bethlehem Nativity Scenes

This beautifully handcrafted olive wood Nativity scene features the Holy Family set within a stunning Star of Bethlehem design. Made by skilled Bethlehem artisans, it is a meaningful and elegant addition to your holiday décor.