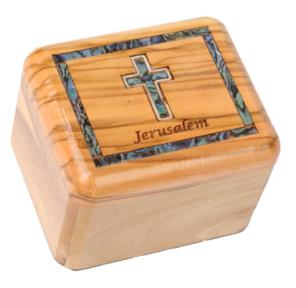

wood. Large enough for any standard-size rosary, it combines artistry and functionality to elegantly protect and display your treasured items.







### Olive Wood Box\_ Mother of Pearl Broder and Jerusalem Cross Boxes

Hand-carved from authentic Jerusalem olive wood by Bethlehem artisans, this box features an engraved Jerusalem Cross with mother-of-pearl inlays, perfect for storing rosaries or jewellery with elegance and spiritual significance.







### Olive Wood Box\_ Mother of Pearl Broder and Jerusalem Cross Boxes

Handcrafted from authentic Jerusalem olive wood, this keepsake or jewellery box features intricate artistry with elegant white Jerusalem Cross and green mother-ofpearl inlays. A timeless piece of craftsmanship, perfect as a cherished gift or addition to your home.







#### Olive Wood Box\_ Mother of Pearl Broder and Latin Cross Boxes

Hand-carved from authentic Jerusalem olive wood by Bethlehem artisans, this box features an engraved Latin Cross with mother-of-pearl inlays, perfect for storing rosaries or jewellery with elegance and spiritual significance.

### 





#### Olive Wood Box\_ Mother of Pearl Broder and Roman Cross Boxes

Hand-carved from authentic Jerusalem olive wood by Bethlehem artisans, this box features an engraved Roman Cross with mother-of-pearl inlays, perfect for storing rosaries or jewellery with elegance and spiritual significance.

### 





#### Olive Wood Box\_ Last Supper Silver Oxide Plaque Boxes

This exquisite olive wood box features a silver oxide plaque showcasing a detailed depiction of the Last Supper, combining natu