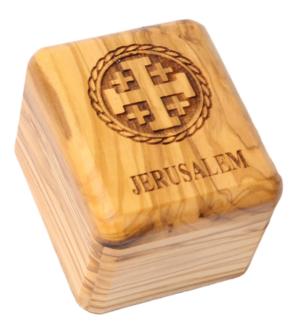

# HAND CARVED CROSSES

These olive wood crosses, crafted in Bethlehem, embody faith, simplicity, and tradition. Available in a range of designs from minimalist to intricately detailed, they are carved to highlight the natural beauty of olive wood. Whether displayed in homes, carried as symbols of devotion, or gifted to loved ones, these crosses offer a meaningful connection to Bethlehem's spiritual heritage and enduring artistry.