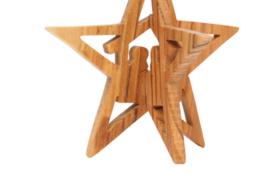

#### Olive Wood Ornament\_ Double Layered Star with Shepherd Ornaments

This beautifully crafted double-layered star ornament features a shepherd intricately carved from olive wood. Handcrafted in Bethlehem, it is a meaningful and elegant addition to your holiday décor.

#### 