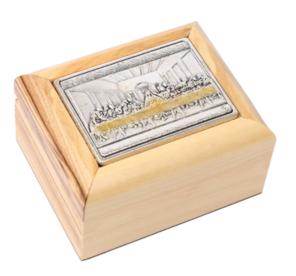

features intricate artistry with elegant white Jerusalem Cross and green mother-ofpearl inlays. A timeless piece of craftsmanship, perfect as a cherished gift or addition to your home.







#### Olive Wood Box\_ Mother of Pearl Broder and Latin Cross Boxes

Hand-carved from authentic Jerusalem olive wood by Bethlehem artisans, this box features an engraved Latin Cross with mother-of-pearl inlays, perfect for storing rosaries or jewellery with elegance and spiritual significance.

### 





#### Olive Wood Box\_ Mother of Pearl Broder and Roman Cross Boxes

Hand-carved from authentic Jerusalem olive wood by Bethlehem artisans, this box features an engraved Roman Cross with mother-of-pearl inlays, perfect for storing rosaries or jewellery with elegance and spiritual significance.

### 





#### Olive Wood Box\_ Last Supper Silver Oxide Plaque Boxes

This exquisite olive wood box features a silver oxide plaque showcasing a detailed depiction of the Last Supper, combining natural wood craftsmanship with elegant metallic artistry. Perfect for storing jewellery, rosaries, or small keepsakes, this box offers both functionality and timeless beauty.

### 





# Olive Wood Box\_Plain

This handcrafted plain olive wood box, made by skilled artisans in Bethlehem, is perfect for storing precious items or as a cherished keepsake. Crafted from olive wood sourced from Bethlehem, it combines history, tradition, and timeless beauty, making it a meaningful addition to any collection.

### 



#### Olive Wood Box\_ Plain Large Rectangular Boxes

This exquisite rectangular jewelry box, hand