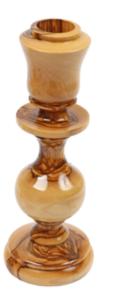

esign, showcasing the natural beauty of the wood. Made in Bethlehem, it is a stylish and beautiful addition to any home décor or sacred space.



SKU: CA6025C



## Olive Wood Candle Holder\_ Twisted Candlestick Candleholders

This elegantly handcrafted olive wood candlestick features a unique curvature design, showcasing the natural beauty of the wood. Made in Bethlehem, it is a stylish and beautiful addition to any home décor or sacred space.

#### Size: 19 cm UPC: 722047922601





# Olive Wood Candle Holder\_ Spiral Candlestick

This elegantly handcrafted olive wood candlestick features a unique curvature design, showcasing the natural beauty of the wood. Made in Bethlehem, it is a stylish and beautiful addition to any home décor or sacred space.

#### Size: 16 cm UPC: 722047922519





## Olive Wood Candle Holder\_ Oriental Design Candleholders

This intricately handcrafted olive wood candle holder features an elegant oriental design, blending artistry with natural beauty. Made in Bethlehem, it is a stylish and meaningful addition to your home décor or sacred space.

#### Size: 16 cm UPC: 722047922526





# CHALICE CUPS

Exuding quiet elegance, these olive wood chalice cups reflect Bethlehem's enduring craftsmanship and spiritual legacy. Each piece is carved to showcase the natural beauty of olive wood, with its distinctive grain and rich texture. Perfect for ceremonial use, display, or as keepsakes, these chalices are both meaningful and timeless, carrying the essence of the Bethlehem into homes and sacred spaces.

SKU: CC6500



## Olive Wood Chalice Cup\_ Plain Com