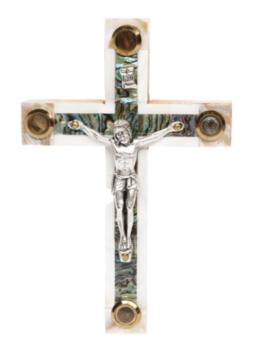

# HAND CARVED CROSSES

These olive wood crosses, crafted in Bethlehem, embody faith, simplicity, and tradition. Available in a range of designs from minimalist to intricately detailed, they are carved to highlight the natural beauty of olive wood. Whether displayed in homes, carried as symbols of devotion, or gifted to loved ones, these crosses offer a meaningful connection to Bethlehem's spiritual heritage and enduring artistry.