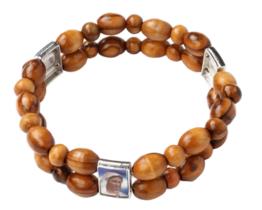

### Olive Wood Bracelet\_Double with Saints Icons Bracelets

This round and oval double-beaded olive wood bracelet features four blessing icons, making it a meaningful accessory for men and women. Crafted from solid olive wood with a silky smooth finish, it is an ideal gift for First Communion, Confirmation, or Christmas. Its durable design ensures lasting charm and significance.

### Olive Wood Bracelet\_Double with Icons Bracelets

This oval double-beaded olive wood bracelet features four blessing icons, making it a meaningful accessory for men and women. Crafted from solid olive wood with a silky smooth finish, it is an ideal gift for First Communion, Confirmation, or Christmas. Its durable design ensures lasting charm and significance.