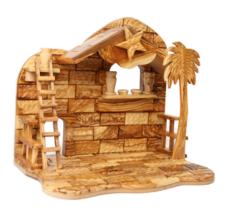

### Olive Wood Nativity Scene\_ Wooden Hut and Silver Oxide Figurines Nativity Scenes

This unique Nativity scene features a handcrafted olive wood hut paired with intricately detailed silver oxide figurines. Created by skilled Bethlehem artisans, it is a stunning and meaningful addition to your holiday décor.

## 

Size: 4\*7 cm UPC: 722047924711