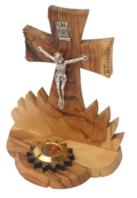

#### SKU: CR2085A

# Olive Wood Cross\_ Silver Oxide Crucifix with Holy Object

Crosses

This exquisite olive wood cross features a detailed silver oxide crucifix and includes holy frankincense finely placed before the crucifix, combining spiritual significance with natural beauty. Handcrafted in Bethlehem, it's a meaningful addition to your sacred space or a thoughtful gift.

# Size: 9.5 cm UPC: 722047923349