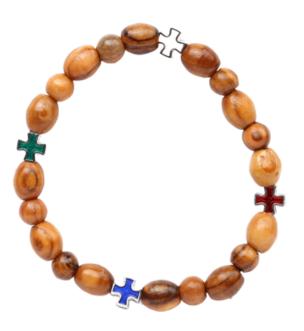

## BRACELETS

These olive wood bracelets from Bethlehem are a beautiful balance of natural warmth and thoughtful design. Crafted with care, the smooth wooden grains. highlight the simplicity and charm of olive wood, while many designs incorporate small crosses for a subtle, spiritual touch. Available in a range of styles, they are meaningful accessories that resonate with elegance and symbolism, making them ideal for everyday wear or gifting.