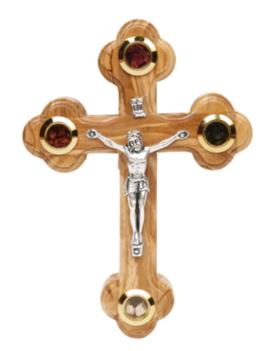

# Olive Wood Latin Cross\_Silver Oxide Crucifix with Four Holy Objects Lenses

#### Crosses

This beautifully handcrafted olive wood Latin cross features a silver oxide crucifix and four lenses containing holy objects (olive leaves, incense, flowers and stones from Jerusalem). A meaningful and elegant piece, it's perfect for devotion or as a cherished keepsake.

# Size: 12 cm UPC: 722047923035