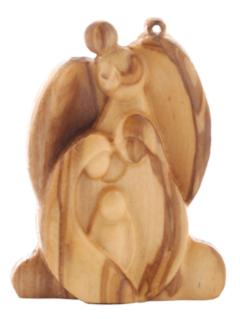

#### Olive Wood Nativity Scene\_ Holy Family with Angel Nativity Scenes

This exquisite olive wood Nativity scene features the Holy Family beneath a gracefully carved angel offering protection. Handcrafted by Bethlehem artisans, it is a meaningful and timeless addition to your holiday décor.