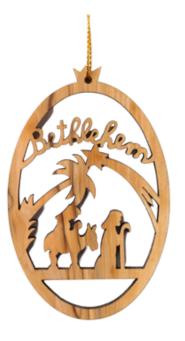

# Olive Wood Ornament\_ Nativity Scene in Half Star

This unique ornament features a detailed Nativity scene set within a half-star design, intricately carved from olive wood. Handcrafted in Bethlehem, it is a meaningful and elegant addition to your holiday décor.