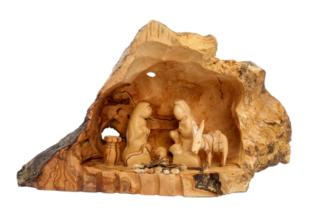

#### Olive Wood Nativity Scene\_ Carved Oval Grotto Nativity Scenes

This unique Nativity scene is carved from natural olive wood bark by skilled Bethlehem artisans, showcasing intricate details and rustic charm. Its organic design and natural beauty make it a meaningful addition to your holiday décor.