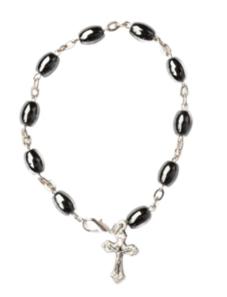

## ROSARIES

Handcrafted in Bethlehem, these rosaries are a beautiful expression of faith and tradition. Whether made from olive wood, with its warm tones and natural grains, mother of pearl, with its soft luminescence, or hematite, with its polished elegance, each rosary is a timeless piece. Perfect for personal devotion or as meaningful gifts, they reflect the quiet grace and spiritual heritage of the Bethlehem.

## Olive Wood Rosary\_ Classic Rosaries

This timeless olive wood rosary features smooth round beads and a traditional wooden cross, providing a classic and meaningful companion for prayer and devotion.