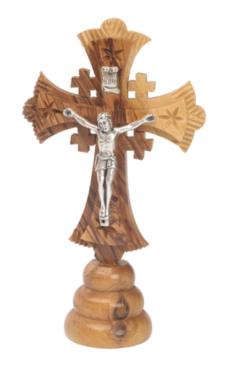

#### SKU: CR2080A

# Olive Wood Jerusalem Cross\_ Silver Oxide Crucifix on Stand

### Crosses

This beautifully crafted olive wood Jerusalem Cross features a detailed silver oxide crucifix, elegantly displayed on a sturdy stand. Handcrafted in Bethlehem, it's a meaningful and timeless addition to your sacred space.

# Size: 7 cm UPC: 722047922793