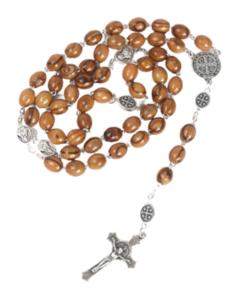

## ROSARIES

Handcrafted in Bethlehem, these rosaries are a beautiful expression of faith and tradition. Whether made from olive wood, with its warm tones and natural grains, mother of pearl, with its soft luminescence, or hematite, with its polished elegance, each rosary is a timeless piece. Perfect for personal devotion or as meaningful gifts, they reflect the quiet grace and spiritual heritage of the Bethlehem.

## Olive Wood Rosary\_ Virgin Mary with Jerusalem Soil Centerpiece Rosaries

This exquisite olive wood rosary features smooth oval beads, a Virgin Mary centerpiece containing Jerusalem soil, and a durable metal chain. A meaningful and elegant tool for prayer and devotion.