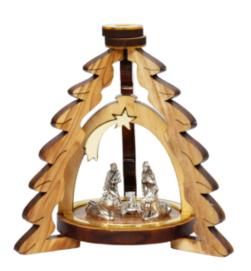

# NATIVITY Scenes

These olive wood nativity sets bring the story of Christmas to life with elegance and meaning. Carefully carved in Bethlehem, each set showcases the natural grain and warmth of olive wood, making every piece unique. From simple, understated designs to detailed, artistic creations, these sets are perfect for seasonal celebrations, adding a spiritual and timeless touch to homes or as heartfelt gifts.

### Olive Wood Nativity Scene\_ Holy Family in Grotto Shelter Frame Nativity Scenes

This handcrafted olive wood Nativity scene features the Holy Family within a grotto shelter frame, showcasing intricate details and natural beauty. Made by Bethlehem artisans, it is a timeless and meaningful piece for your holiday décor.