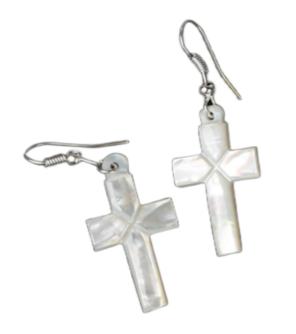

# HAND CARVED CROSSES

These olive wood crosses, crafted in Bethlehem, embody faith, simplicity, and tradition. Available in a range of designs from minimalist to intricately detailed, they are carved to highlight the natural beauty of olive wood. Whether displayed in homes, carried as symbols of devotion, or gifted to loved ones, these crosses offer a meaningful connection to Bethlehem's spiritual heritage and enduring artistry.