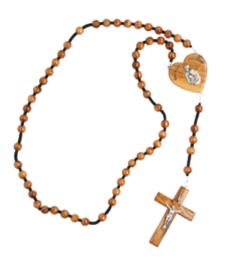

## ROSARIES

Handcrafted in Bethlehem, these rosaries are a beautiful expression of faith and tradition. Whether made from olive wood, with its warm tones and natural grains, mother of pearl, with its soft luminescence, or hematite, with its polished elegance, each rosary is a timeless piece. Perfect for personal devotion or as meaningful gifts, they reflect the quiet grace and spiritual heritage of the Bethlehem.

## Olive Wood Rosary\_ Heart Centerpiece with ''God Bless Our Home'' <sub>Rosaries</sub>

This finely crafted olive wood rosary features smooth oval beads, a heart-shaped centerpiece engraved with "God Bless Our Home," a hollowed wood cross with a silver oxide inlay and a durable metal chain. A meaningful and elegant accessory for prayer and devotion.

## Olive Wood Rosary\_ Heart Centerpiece with ''God Bless Our Home'' <sub>Rosaries</sub>

This finely crafted olive wood rosary features smooth round beads, a heart-shaped centerpiece engraved with "God Bless Our Home," a hollowed wood cross with a silver oxide inlay and a durable thread. A meaningful and elegant accessory for prayer and devotion.