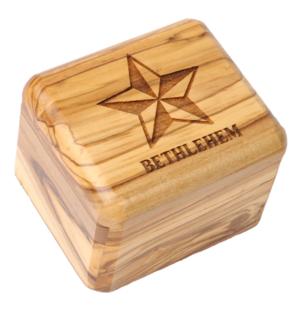

orative, these timeless pieces make a meaningful addition to any collection, reflecting the essence of Bethlehem's heritage.



### Olive Wood Box\_Laserengraved Virgin Mary with Baby Jesus Boxes

Hand-carved from authentic Jerusalem olive wood, this box features a detailed carving of Mary with Jesus and an engraved "Bethlehem" Perfect for storing rosaries or jewellery, it is a timeless keepsake reflecting Bethlehem's spiritual significance.







### Olive Wood Box\_Laserengraved Jerusalem Cross and Face of Jesus Boxes

This olive wood box features a laser-engraved Jerusalem Cross and the face of Jesus, combining precision detailing with natural olive wood beauty. Perfect for storing rosaries, jewellery, or small keepsakes, it is a meaningful and elegant addition to any collection.







#### Olive Wood Box\_ Laserengraved Star of Bethlehem Boxes

This olive wood box, crafted in Bethlehem, features a laser-engraved Star of Bethlehem and "BETHLEHEM" on the lid. Designed to store and protect rosaries or jewellery, it blends tradition, craftsmanship, and spirituality in a timeless design.

### 





# Olive Wood Box\_ Laserengraved Jerusalem Cross

Delicately carved from high-quality olive wood, this rosary box features a hand-etched Jerusalem inscription and a Jerusalem Cross on the lid. A meaningful and artistic storage solution for your rosary or treasured items.

### 





#### Olive Wood Box\_ Laserengraved Virgin Mary and baby Jesus Boxes

Hand-carved from authentic Jerusalem olive wood, this box features a detailed carving of Mary with Jesus and an engraved "Bethlehe