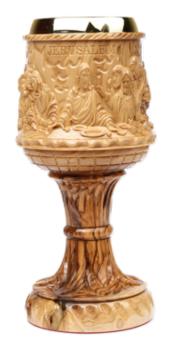

#### SKU: CR2065A

Olive Wood Cross\_ Pardon Indulgence perforated and red fitted

Crosses

This intricately crafted olive wood cross features a perforated design with a red fitting and a Pardon Indulgence engraving. Handcrafted in Bethlehem, it's a meaningful and unique addition to your sacred collection.