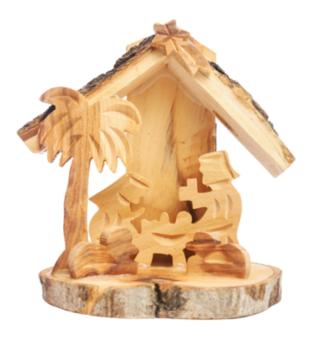

### Olive Wood Nativity Scene\_ Grotto Shelter Nativity Scenes

Crafted from premium olive wood by skilled Bethlehem artisans, this grotto shelter showcases a detailed Nativity scene. Its natural beauty and elegant design bring warmth and meaning to your holiday décor.