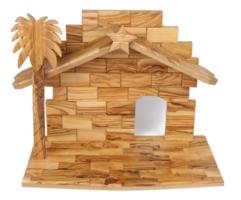

### Olive Wood Nativity Scene\_ Grotto and Church Nativity Scenes

This exquisite olive wood Nativity scene combines a detailed grotto with a church backdrop, symbolizing faith and tradition. Handcrafted by Bethlehem artisans, it is a meaningful and unique addition to your holiday décor.

#### Size: 13\*11 cm UPC: 722047924704