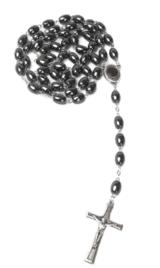

## ROSARIES

Handcrafted in Bethlehem, these rosaries are a beautiful expression of faith and tradition. Whether made from olive wood, with its warm tones and natural grains, mother of pearl, with its soft luminescence, or hematite, with its polished elegance, each rosary is a timeless piece. Perfect for personal devotion or as meaningful gifts, they reflect the quiet grace and spiritual heritage of the Bethlehem.

## Hematite Rosary\_ Jerusalem Soil Centerpiece Rosaries

This elegant hematite rosary features smooth beads, a Virgin Mary centerpiece containing Jerusalem soil, a silver oxide cross, and a durable metal chain. A meaningful and timeless companion for prayer and devotion.