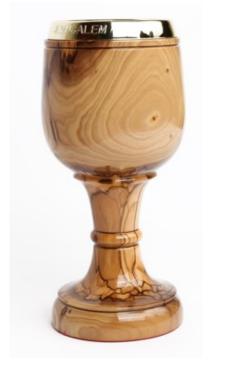

#### SKU: CR2065A

Olive Wood Cross\_ Pardon Indulgence perforated and red fitted

Crosses

This intricately crafted olive wood cross features a perforated design with a red fitting and a Pardon Indulgence engraving. Handcrafted in Bethlehem, it's a meaningful and unique addition to your sacred collection.