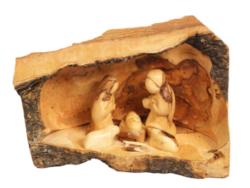

#### Olive Wood Nativity Scene\_ Carved Oval Grotto Nativity Scenes

This unique Nativity scene is carved from natural olive wood bark by skilled Bethlehem artisans, showcasing intricate details and rustic charm. Its organic design and natural beauty make it a meaningful addition to your holiday décor.

## Olive Wood Nativity Scene\_ Carved Cave Nativity Scenes

This intricately handcrafted olive wood Nativity scene features a beautifully carved cave design in a bark, highlighting the natural beauty of the wood. Made by skilled Bethlehem artisans, it is a timeless and meaningful addition to your holiday décor.