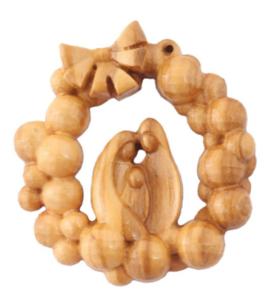

#### Olive Wood Ornament\_ Holy Family in Christmas Wreath Ornaments

This exquisite ornament features the Holy Family encircled by a beautifully carved Christmas wreath. Handcrafted from olive wood in Bethlehem, it is a meaningful and festive addition to your holiday décor.

### 

Size: 7\*6 cm UPC: 722047925572