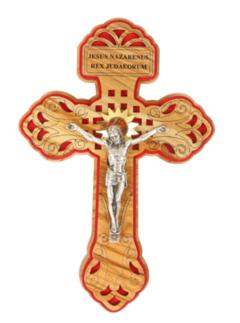

# HAND CARVED CROSSES

These olive wood crosses, crafted in Bethlehem, embody faith, simplicity, and tradition. Available in a range of designs from minimalist to intricately detailed, they are carved to highlight the natural beauty of olive wood. Whether displayed in homes, carried as symbols of devotion, or gifted to loved ones, these crosses offer a meaningful connection to Bethlehem's spiritual heritage and enduring artistry.