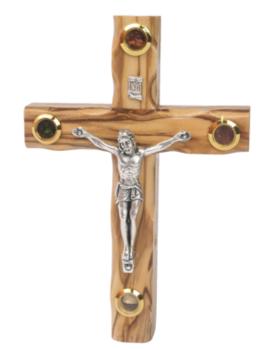

# Olive Wood Latin Cross\_Silver Oxide Crucifix with Four Holy Objects Lenses

#### Crosses

This beautifully handcrafted olive wood Latin cross features a silver oxide crucifix and four lenses containing holy objects (olive leaves, incense, flowers and stones from Jerusalem). A meaningful and elegant piece, it's perfect for devotion or as a cherished keepsake.

# Size: 12 cm UPC: 722047923035