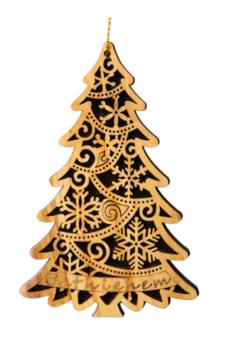

#### Olive Wood Ornament\_ Christmas Tree with Snow Flakes Ornaments

This beautifully crafted Christmas tree ornament features delicate snowflake carvings, adding a festive touch to your holiday décor. Handcrafted from olive wood in Bethlehem, it is a charming and elegant addition to your collection.

### 