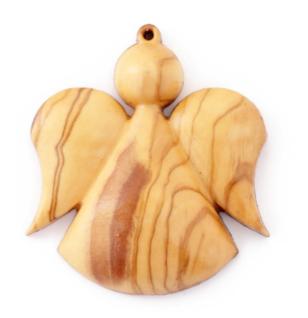

#### Olive Wood Ornament\_ Angel Ornaments

This beautifully crafted ornament features a gracefully carved angel, magnified for a stunning threedimensional effect. Handcrafted from olive wood in Bethlehem, it is a meaningful and elegant addition to your holiday décor.

Size: 7\*6 cm UPC: 722047925596