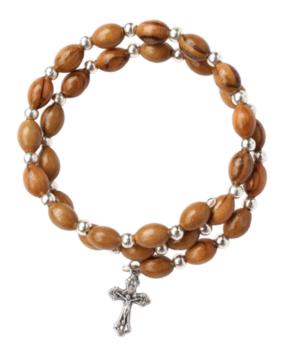

### Olive Wood Bracelet\_ Wrap Rosary with Crucifix Medal Bracelets

This elegant prayer bracelet showcases layered rows of oval olive wood beads and silvertone round beads with a silvertone crucifix, adding a meaningful touch. The stretchable design wraps comfortably around most wrists, offering a simple and beautiful way to carry your faith. Each piece is uniquely crafted with varying olive wood bead colors.

## 