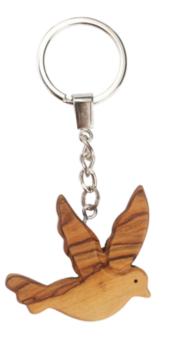

ll Keychains

This intricately crafted olive wood keychain features a seal playfully balancing a ball. Lightweight and durable, it is a charming and unique accessory for everyday use.

# 





This delightful olive wood keychain features a boat, expertly carved with fine details. Lightweight and durable, it is a fun and unique accessory for daily use.





#### Olive Wood Keychain\_ Dolphin Keychains

This beautifully handcrafted olive wood keychain features a finely carved dolphin design. Lightweight and durable, it is a charming and unique accessory for everyday use.

## 



#### Olive Wood Keychain\_ Penguin Keychains

This charming olive wood keychain features a finely carved penguin design. Lightweight and durable, it is a unique and delightful accessory for everyday use.

#### 







#### Olive Wood Keychain\_ Dove Keychains

This beautifully crafted olive wood keychain features a delicately carved dove design, symbolizing peace and hope. Lightweight and durable, it is a meaningful accessory for daily use.





This beautifully handcrafted olive wood keychain features a delicately carved heart design. Lightweight and durable, it is a charming and meaningful accessory for everyday use or a thoughtful gift.

## 





#### Olive Wood Keychain\_ Round Angel Keychains

This elegant olive wood keychain features a round design encircling a delicately carved angel. Lightweight and durable, it is a meaningful and charming accessory for everyday use.





This beautifully handcrafted olive wood keychain features a delicately carved angel design. Lightweight and durable, it is