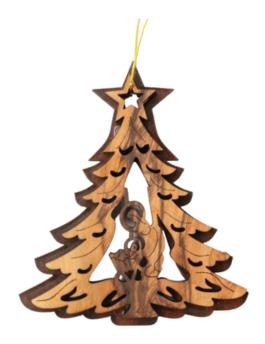

# HAND CARVED ORNAMENTS

Bethlehem's olive wood ornaments add natural beauty and heritage to holiday decor. Handcrafted in a variety of designs, from traditional Christmas symbols to complex artistic shapes, each piece reflects the warmth and charm of olive wood. These ornaments are more than decorations; they carry the spirit of the holy town of Bethlehem, making them perfect for holiday displays and cherished gifts.

# Olive Wood Ornament\_ Holy Family in Christmas Tree

This beautifully crafted ornament features the Holy Family nestled within a carved Christmas tree. Handcrafted from olive wood in Bethlehem, it is a meaningful and elegant addition to your holiday décor.

### 

Size: 8\*6.5 cm UPC: 722047925589