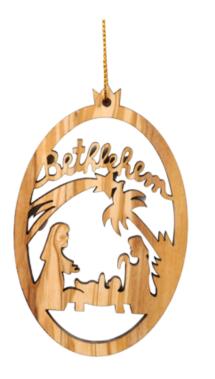

#### Olive Wood Ornament\_ Holy Family in Star of Bethlehem Ornaments

This beautifully designed ornament features the Holy Family nestled within a Star of Bethlehem, intricately carved from olive wood. Handcrafted in Bethlehem, it is a meaningful and elegant addition to your holiday décor.

#### 

Size: 7\*6 cm UPC: 722047925558