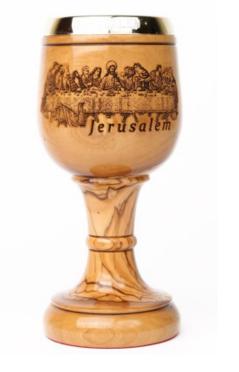

#### SKU: CR2065A

Olive Wood Cross\_ Pardon Indulgence perforated and red fitted

Crosses

This intricately crafted olive wood cross features a perforated design with a red fitting and a Pardon Indulgence engraving. Handcrafted in Bethlehem, it's a meaningful and unique addition to your sacred collection.