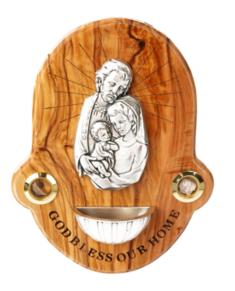

#### SKU: CR2030A

Crosses

This beautifully crafted olive wood Jerusalem cross features the heartfelt engraving "God Bless Our Home" and the face of Jesus in its center. Handcrafted in Bethlehem, it's a meaningful and elegant addition to your home décor or a thoughtful gift.

## Size: 12 cm UPC: 722047922885