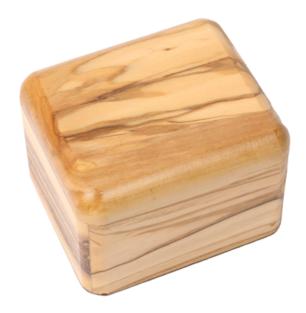

s with mother-of-pearl inlays, perfect for storing rosaries or jewellery with elegance and spiritual significance.

### 





#### Olive Wood Box\_ Mother of Pearl Broder and Roman Cross Boxes

Hand-carved from authentic Jerusalem olive wood by Bethlehem artisans, this box features an engraved Roman Cross with mother-of-pearl inlays, perfect for storing rosaries or jewellery with elegance and spiritual significance.

### 





#### Olive Wood Box\_ Last Supper Silver Oxide Plaque Boxes

This exquisite olive wood box features a silver oxide plaque showcasing a detailed depiction of the Last Supper, combining natural wood craftsmanship with elegant metallic artistry. Perfect for storing jewellery, rosaries, or small keepsakes, this box offers both functionality and timeless beauty.

### 





# Olive Wood Box\_Plain

This handcrafted plain olive wood box, made by skilled artisans in Bethlehem, is perfect for storing precious items or as a cherished keepsake. Crafted from olive wood sourced from Bethlehem, it combines history, tradition, and timeless beauty, making it a meaningful addition to any collection.

### 



#### Olive Wood Box\_ Plain Large Rectangular Boxes

This exquisite rectangular jewelry box, handcrafted from premium olive wood in Jerusalem, features intricate carvings and a timeless rectangualr design. Perfect for storing cherished items, it makes a meaningful gift for weddings, housewarmings, or any special occasion.



Size: 11\*18 cm UPC: 722047921932



#### Olive Wood Box\_ Plain Large Hexagonal Boxes

This elegant hexagonal jewelry box, handcrafted from