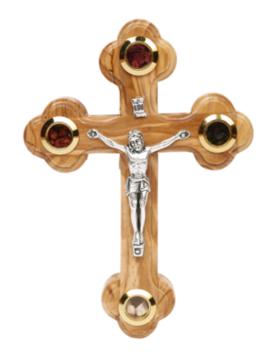

# Olive Wood Latin Cross\_Silver Oxide Crucifix with Four Holy Objects Lenses

#### Crosses

This beautifully handcrafted olive wood Latin cross features a silver oxide crucifix and four lenses containing holy objects (olive leaves, incense, flowers and stones from Jerusalem). A meaningful and elegant piece, it's perfect for devotion or as a cherished keepsake.

# Size: 12 cm UPC: 722047923035