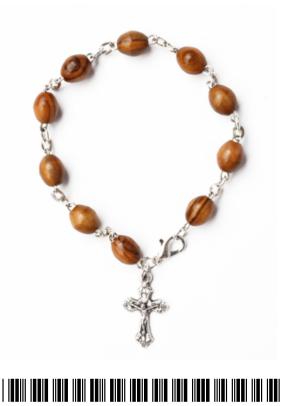

### Olive Wood Bracelet\_ Oval Rosary Bracelets

This beautifully crafted one-decade rosary is made from authentic olive wood, featuring oval-shaped carved beads and a silver oxide Crusifix for a unique design. Handcrafted with care, it is a meaningful prayer tool and a timeless keepsake, connecting you to the spirit of Bethlehem.