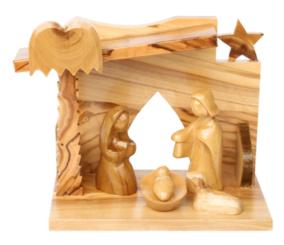

### Olive Wood Nativity Scene\_ Holy Family in Christmas Tree Frame Nativity Scenes

This beautifully crafted olive wood Nativity scene features the Holy Family within a carved Christmas tree frame. Handcrafted by Bethlehem artisans, it is a meaningful and festive addition to your holiday décor.