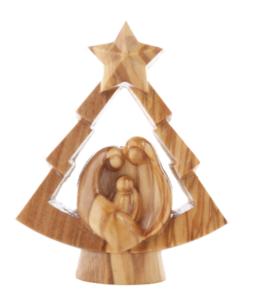

# Olive Wood Ornament\_ Holy Family in Christmas Tree

This beautifully crafted ornament features the Holy Family nestled within a carved Christmas tree. Handcrafted from olive wood in Bethlehem, it is a meaningful and elegant addition to your holiday décor.

### 

Size: 8\*6.5 cm UPC: 722047925589