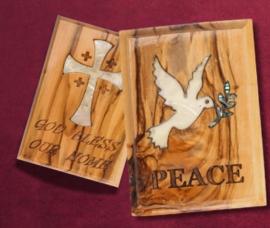

#### Olive Wood Ornament\_ Peace with Dove Plaque Ornaments

This beautifully crafted olive wood plaque ornament features a dove along with a laser-engraved "peace" word in an elegant design. A meaningful addition to your holiday décor, it embodies hope and harmony.

#### Olive Wood Ornament\_ Crucifixion Plaque Ornaments

This intricately crafted olive wood plaque ornament features three crosses, symbolizing faith and redemption. A meaningful addition to your holiday décor, it serves as a timeless reminder of spiritual devotion.