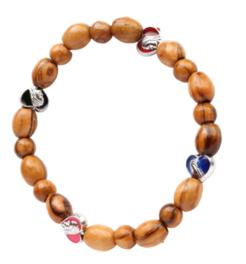

### Olive Wood Bracelet\_ 4 colours Hearts Bracelets

This elegant bracelet features smooth, polished round and oval olive wood beads with natural textures and colors. Adorned with four heart-shaped icons of Virgin Mary, it is a unique and spiritual accessory that beautifully combines craftsmanship and devotion.