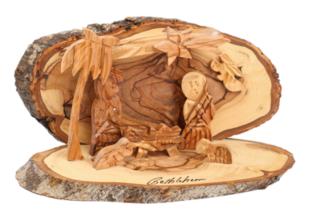

## Olive Wood Nativity Scene\_ Carved Cave Nativity Scenes

This intricately handcrafted olive wood Nativity scene features a beautifully carved cave design in a bark, highlighting the natural beauty of the wood. Made by skilled Bethlehem artisans, it is a timeless and meaningful addition to your holiday décor.