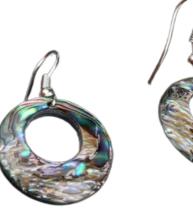

## 





These charming and beautifully crafted earrings feature intricately carved olive wood design depicting the Tree of Life. Lightweight and meaningful, they are a stylish accessory that symbolizes growth and connection.



#### 



#### Earring\_Sterling Silver Mother of Pearl Circle Earrings

These elegant earrings feature radiant mother-of-pearl circles paired with sterling silver hooks. Combining natural beauty with a refined design, they are perfect for adding a touch of elegance to any outfit.



## 



#### Earring\_ Sterling Silver Mother of Pearl Circle Earrings

These elegant earrings feature radiant Abalone Shell circles paired with sterling silver hooks. Combining natural beauty with a refined design, they are perfect for adding a touch of elegance to any outfit.

## 







#### Earring\_ Sterling Silver Mother of Pearl Teardrop Earrings

These elegant earrings feature a green teardrop-shaped mother-of-pearl design paired with sterling silver hooks. A timeless accessory, they add a touch of sophistication to any outfit.

## 





#### Earring\_ Sterling Silver Mother of Pearl Teardrop Earrings

These elegant earrings feature a white teardrop-shaped mother-of-pearl design paired with sterling silver hooks. A timeless accessory, they add a touch of sophistication to any outfit.







#### Earring\_ Sterling Silver Mother of Pearl Kite Earrings

These stylish earrings feature kite-shaped mother-ofpearl design paired with sterling silver hooks. A perfect blend of elegance and natural beauty, they are ideal for any occasion.







#### Earring\_ Sterling Sil