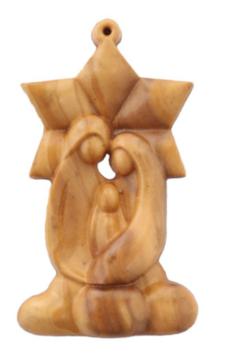

#### Olive Wood Ornament\_ Holy Family in Star of Bethlehem Ornaments

This beautifully designed ornament features the Holy Family nestled within a Star of Bethlehem, intricately carved from olive wood. Handcrafted in Bethlehem, it is a meaningful and elegant addition to your holiday décor.