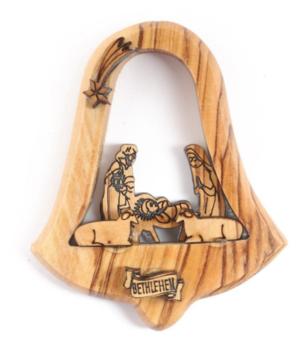

#### Olive Wood Ornament\_ Holy Family in Bell Frame Ornaments

This elegant ornament features the Holy Family within a beautifully carved bell-shaped frame. Handcrafted from olive wood in Bethlehem, it is a meaningful and graceful addition to your holiday décor.

### 

Size: 7.5\*6 cm UPC: 722047925541