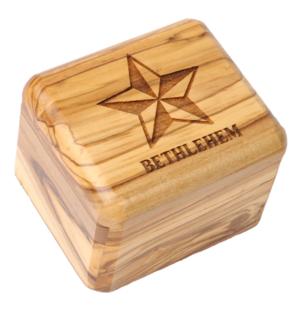

# HAND CARVED ORNAMENTS

Bethlehem's olive wood ornaments add natural beauty and heritage to holiday decor. Handcrafted in a variety of designs, from traditional Christmas symbols to complex artistic shapes, each piece reflects the warmth and charm of olive wood. These ornaments are more than decorations; they carry the spirit of the holy town of Bethlehem, making them perfect for holiday displays and cherished gifts.