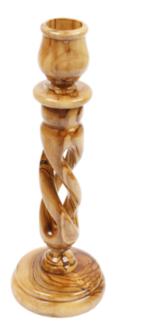

e. Made in Bethlehem, it is a meaningful and beautiful addition to your home or sacred space.

#### Size: 6 cm UPC: 722047922489



## Olive Wood Candle Holder\_ Tea Light Star Shaped Candleholders

This beautifully handcrafted olive wood tea light holder features a star-shaped design, showcasing the natural beauty of the wood. Made in Bethlehem, it is a charming and elegant addition to your home or holiday décor.

#### Size: 9 cm UPC: 722047922502





## Olive Wood Candle Holder\_ Tea Light Heart Shaped Candleholders

This beautifully handcrafted olive wood tea light holder features a heart-shaped design, showcasing the natural beauty of the wood. Made in Bethlehem, it is a charming and elegant addition to your home or holiday décor.

#### Size: 9 cm UPC: 722047922465





SKU: CA6025A



## Olive Wood Candle Holder\_ Twisted Candlestick Candleholders

This elegantly handcrafted olive wood candlestick features a unique curvature design, showcasing the natural beauty of the wood. Made in Bethlehem, it is a stylish and beautiful addition to any home décor or sacred space.

#### Size: 23 cm UPC: 722047922533



#### SKU: CA6025B



## Olive Wood Candle Holder\_ Spiral Candlestick Candleholders

This elegantly handcrafted olive wood candlestick features a unique curvature design, showcasing the natural beauty of the wood. Made in Bethlehem, it is a stylish and beautiful addition to any home décor or sacred space.



SKU: CA6025C



## Olive Wood Candle Holder\_ Twisted Candlestick Candleholders

This elegantly handcrafted olive wood candlestick features a unique curvature des