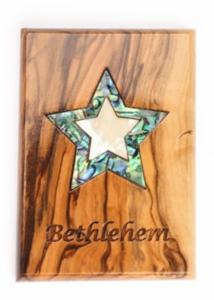

ny space.







## Olive Wood Magnet\_ "Jerusalem" with Mother of Pearl Roman Cross

This beautifully crafted olive wood magnet features the word "Jerusalem" alongside a radiant mother-of-pearl cross. A meaningful and elegant keepsake for any space.





## Olive Wood Magnet\_ "Peace" with Mother of Pearl Dove Magnets

This beautifully crafted olive wood magnet features the word "Peace" alongside a radiant mother-of-pearl dove. A meaningful and elegant addition to your home décor or a thoughtful gift.







## Olive Wood Magnet\_ Mother of Pearl Circular Jerusalem Cross Magnets

This beautifully crafted olive wood magnet features a circular Jerusalem cross inlaid with radiant mother of pearl. A stylish and meaningful keepsake, it's perfect for adding a touch of elegance to any space.





## Olive Wood Magnet\_ ''Bethlehem'' with Mother of Pearl Star of Bethlehem Magnets

This elegantly crafted olive wood magnet features the word "Bethlehem" paired with a radiant mother-ofpearl star. A meaningful keepsake and charming addition to your décor.





# CANDLE Holders



Carved with precision, these olive wood candle holders from Bethlehem bring a touch of natural beauty and warmth to any setting. The unique grain and tones of the wood create a sense of authenticity, while the variety of shapes and sizes ensures there's a piece for every space. Whether for creating an ambient glow at home or as a thoughtful gift, these candle holders are a timeless addition to any decor collection.



## Olive Wood Candle Holder\_ Christmas Votive Candleholders

This charming olive wood laser-