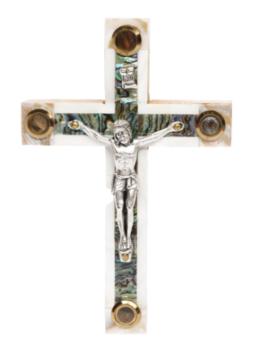

# HAND CARVED CROSSES

These olive wood crosses, crafted in Bethlehem, embody faith, simplicity, and tradition. Available in a range of designs from minimalist to intricately detailed, they are carved to highlight the natural beauty of olive wood. Whether displayed in homes, carried as symbols of devotion, or gifted to loved ones, these crosses offer a meaningful connection to Bethlehem's spiritual heritage and enduring artistry.