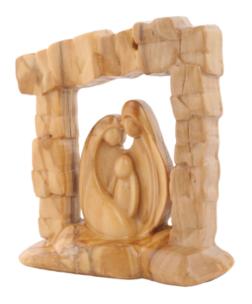

### Olive Wood Nativity Scene\_ Holy Family in Grotto Shelter Frame Nativity Scenes

This handcrafted olive wood Nativity scene features the Holy Family within a grotto shelter frame, showcasing intricate details and natural beauty. Made by Bethlehem artisans, it is a timeless and meaningful piece for your holiday décor.

# 