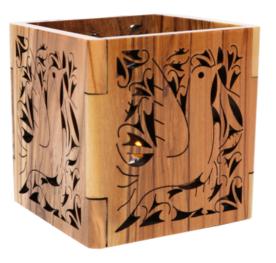

glow at home or as a thoughtful gift, these candle holders are a timeless addition to any decor collection.



## Olive Wood Candle Holder\_ Christmas Votive Candleholders

This charming olive wood laser-carved votive candle holder is intricately handcrafted, showcasing natural wood grain and festive design featuring the Nativity story. Made in Bethlehem, it is a warm and meaningful addition to your holiday décor.

#### Size: 9 cm UPC: 722047922472





## Olive Wood Candle Holder\_ Stars Votive Candleholders

This beautifully handcrafted olive wood votive candle holder features intricately laser-carved star designs, highlighting the natural elegance of the wood. Made in Bethlehem, it is a meaningful and stylish addition to your home or holiday décor.

#### Size: 6 cm UPC: 722047922496





## Olive wood Candle Holder\_ Dove Votive Candleholders

This elegantly handcrafted olive wood votive candle holder features a delicately laser-carved dove on the sides, symbolizing peace. Made in Bethlehem, it is a meaningful and beautiful addition to your home or sacred space.

#### Size: 6 cm UPC: 722047922489



## Olive Wood Candle Holder\_ Tea Light Star Shaped Candleholders

This beautifully handcrafted olive wood tea light holder features a star-shaped design, showcasing the natural beauty of the wood. Made in Bethlehem, it is a charming and elegant addition to your home or holiday décor.

#### Size: 9 cm UPC: 722047922502





## Olive Wood Candle Holder\_ Tea Light Heart Shaped Candleholders

This beautifully handcrafted olive wood tea light holder features a heart-shaped desig