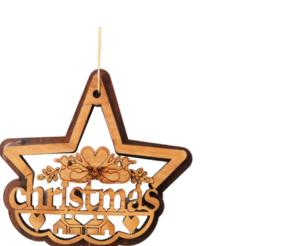

# HAND CARVED ORNAMENTS

Bethlehem's olive wood ornaments add natural beauty and heritage to holiday decor. Handcrafted in a variety of designs, from traditional Christmas symbols to complex artistic shapes, each piece reflects the warmth and charm of olive wood. These ornaments are more than decorations; they carry the spirit of the holy town of Bethlehem, making them perfect for holiday displays and cherished gifts.

#### Olive Wood Ornament\_ Holy Family in Christmas Wreath Ornaments

This exquisite ornament features the Holy Family encircled by a beautifully carved Christmas wreath. Handcrafted from olive wood in Bethlehem, it is a meaningful and festive addition to your holiday décor.

### 

Size: 7\*6 cm UPC: 722047925572