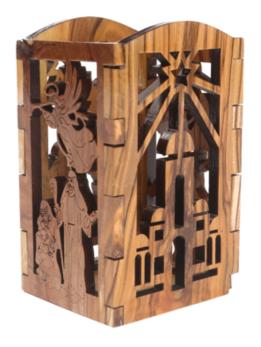

stylish and meaningful keepsake, it's perfect for adding a touch of elegance to any space.





## Olive Wood Magnet\_ ''Bethlehem'' with Mother of Pearl Star of Bethlehem Magnets

This elegantly crafted olive wood magnet features the word "Bethlehem" paired with a radiant mother-ofpearl star. A meaningful keepsake and charming addition to your décor.





# CANDLE Holders



Carved with precision, these olive wood candle holders from Bethlehem bring a touch of natural beauty and warmth to any setting. The unique grain and tones of the wood create a sense of authenticity, while the variety of shapes and sizes ensures there's a piece for every space. Whether for creating an ambient glow at home or as a thoughtful gift, these candle holders are a timeless addition to any decor collection.



## Olive Wood Candle Holder\_ Christmas Votive Candleholders

This charming olive wood laser-carved votive candle holder is intricately handcrafted, showcasing natural wood grain and festive design featuring the Nativity story. Made in Bethlehem, it is a warm and meaningful addition to your holiday décor.

#### Size: 9 cm UPC: 722047922472





## Olive Wood Candle Holder\_ Stars Votive Candleholders

This beautifully handcrafted olive wood votive candle holder features intricately laser-carved star designs, highlighting the natural elegance of the wood. Made in Bethlehem, it is a meaningful and stylish addition to your home or holiday décor.

#### Size: 6 cm UPC: 722047922496





## Olive wood Candle Holder\_ Dove Votive Candleholders

This elegantly handcrafted olive wood votive candl