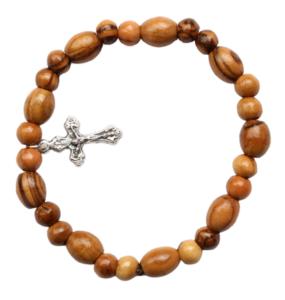

### Olive Wood Bracelet\_ Wrap Rosary with Crucifix Medal Bracelets

This elegant prayer bracelet showcases layered rows of oval olive wood beads and silvertone round beads with a silvertone crucifix, adding a meaningful touch. The stretchable design wraps comfortably around most wrists, offering a simple and beautiful way to carry your faith. Each piece is uniquely crafted with varying olive wood bead colors.

### Olive Wood Bracelet\_ Wrap Rosary with Crucifix Medal Bracelets

This elegant prayer bracelet showcases layered rows of round and oval olive wood beads and silvertone round beads with a crucifix, adding a meaningful touch. The stretchable design wraps comfortably around most wrists, offering a simple and beautiful way to carry your faith. Each piece is uniquely crafted with varying olive wood bead colors.