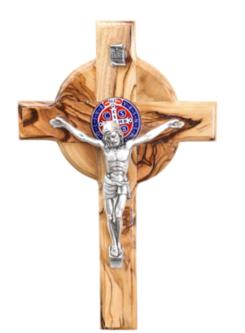

# Olive Wood Cross\_ St. Benedict with Silver Oxide Crucifix

### Crosses

This exquisite olive wood cross features a St. Benedict medallion and a detailed silver oxide crucifix. Handcrafted in Bethlehem, it's a meaningful piece symbolizing protection and faith, perfect for your home or sacred space.

# Size: 10 cm UPC: 722047923301