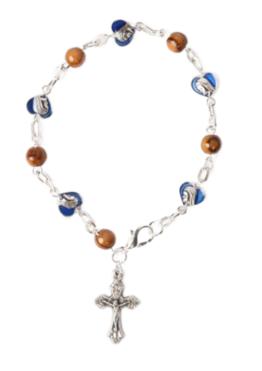

## BRACELETS

These olive wood bracelets from Bethlehem are a beautiful balance of natural warmth and thoughtful design. Crafted with care, the smooth wooden grains. highlight the simplicity and charm of olive wood, while many designs incorporate small crosses for a subtle, spiritual touch. Available in a range of styles, they are meaningful accessories that resonate with elegance and symbolism, making them ideal for everyday wear or gifting.

### Olive Wood Bracelet\_ Wrap Rosary with Crucifix Medal Bracelets

This elegant prayer bracelet showcases layered rows of oval olive wood beads and silvertone round beads with a silvertone crucifix, adding a meaningful touch. The stretchable design wraps comfortably around most wrists, offering a simple and beautiful way to carry your faith. Each piece is uniquely crafted with varying olive wood bead colors.

### Olive Wood Bracelet\_ Wrap Rosary with Crucifix Medal Bracelets

This elegant prayer bracelet showcases layered rows of round and oval olive wood beads and silvertone round beads with a crucifix, adding a meaningful touch. The stretchable design wraps comfortably around most wrists, offering a simple and beautiful way to carry your faith. Each piece is uniquely crafted with varying olive wood bead colors.