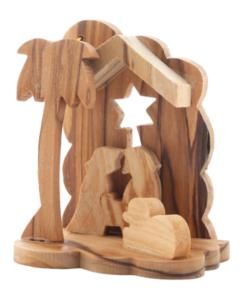

### Olive Wood Nativity Scene\_ Holy Family in Grotto Shelter Frame Nativity Scenes

This handcrafted olive wood Nativity scene features the Holy Family within a grotto shelter frame, showcasing intricate details and natural beauty. Made by Bethlehem artisans, it is a timeless and meaningful piece for your holiday décor.