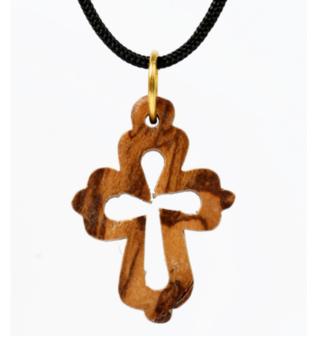

## Olive Wood Cross\_ Jesus Cut Out Wall Item Crosses

This beautifully crafted olive wood cross features a detailed cut-out of "Jesus", designed as an elegant wall décor item. Handcrafted in Bethlehem, it's a meaningful and spiritual addition to your home or sacred space.

#### Size: 12 cm UPC: 722047922748