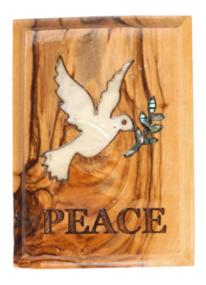

#### Olive Wood Ornament\_ Peace with Dove Plaque Ornaments

This beautifully crafted olive wood plaque ornament features a dove along with a laser-engraved "peace" word in an elegant design. A meaningful addition to your holiday décor, it embodies hope and harmony.