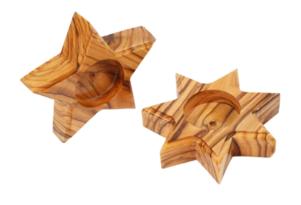

# HAND CARVED ORNAMENTS

Bethlehem's olive wood ornaments add natural beauty and heritage to holiday decor. Handcrafted in a variety of designs, from traditional Christmas symbols to complex artistic shapes, each piece reflects the warmth and charm of olive wood. These ornaments are more than decorations; they carry the spirit of the holy town of Bethlehem, making them perfect for holiday displays and cherished gifts.