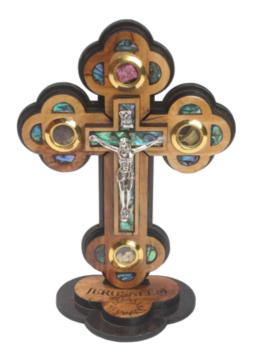

### Olive Wood Jerusalem Cross\_ Mother Of Pearl with Crucifix and Four Holy Objects Lenses on Stand

### Crosses

This exquisite olive wood Jerusalem Cross features a mother-of-pearl inlay, a detailed silver oxide crucifix, and four lenses containing holy objects (olive leaves, incense, flowers and stones from Jerusalem), elegantly displayed on a sturdy stand. Handcrafted in Bethlehem, it's a meaningful and spiritual centerpiece for any sacred space.

Size: 12 cm UPC: 722047922984