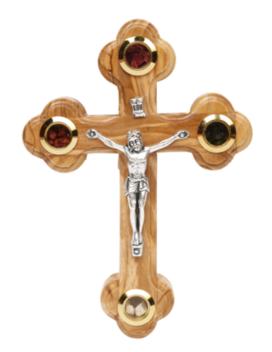

# Olive Wood Latin Cross\_Silver Oxide Crucifix with Four Holy Objects Lenses

#### Crosses

This beautifully handcrafted olive wood Latin cross features a silver oxide crucifix and four lenses containing holy objects (olive leaves, incense, flowers and stones from Jerusalem). A meaningful and elegant piece, it's perfect for devotion or as a cherished keepsake.

# Size: 12 cm UPC: 722047923035