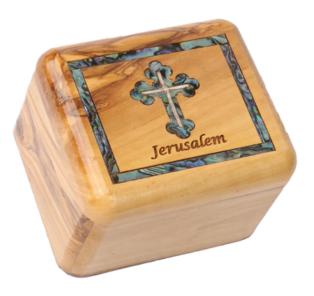

# HAND CARVED CROSSES

These olive wood crosses, crafted in Bethlehem, embody faith, simplicity, and tradition. Available in a range of designs from minimalist to intricately detailed, they are carved to highlight the natural beauty of olive wood. Whether displayed in homes, carried as symbols of devotion, or gifted to loved ones, these crosses offer a meaningful connection to Bethlehem's spiritual heritage and enduring artistry.

## Olive Wood Cross\_ Jesus Cut Out Wall Item Crosses

This beautifully crafted olive wood cross features a detailed cut-out of "Jesus", designed as an elegant wall décor item. Handcrafted in Bethlehem, it's a meaningful and spiritual addition to your home or sacred space.