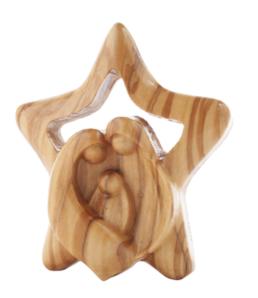

#### Olive Wood Ornament\_ Holy Family in Star Ornaments

This beautifully crafted ornament features the Holy Family nestled within a star, intricately carved from olive wood. Handcrafted in Bethlehem, it is a meaningful and elegant addition to your holiday décor.

Size: 8 cm UPC: 722047926722