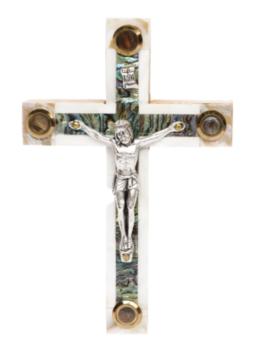

# Mother of Pearl Roman Cross\_ Abalone Shell with Crucifix and Four Holy Objects Lenses

### Crosses

This stunning Roman cross features a radiant abalone shell inlay, a detailed silver oxide crucifix, and four lenses containing holy objects (olive leaves, incense, flowers and stones from Jerusalem). Handcrafted with care, it's a meaningful and elegant addition to your sacred collection.