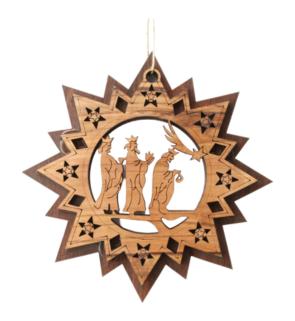

#### Olive Wood Ornament\_ Double Layered Star with Three Wise Men Ornaments

This exquisite double-layered star ornament features the Three Wise Men intricately carved from olive wood. Handcrafted in Bethlehem, it is a meaningful and elegant addition to your holiday décor.