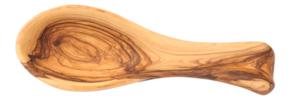

beautiful, and perfect for mixing or serving salads and pasta.



Size: 14\*8.5 cm UPC: 722047926623





# Olive Wood Juicer





## 

Size: 15x5x5 cm UPC: 722047926555



# Olive Wood Nut Cracker

Enjoy cracking nuts with ease and style! This screwoperated olive wood nutcracker features a comfortable grip and a deep bowl to keep shells contained. Perfect for walnuts, peanuts, and more, it combines practicality with the natural beauty of handcrafted olive wood.



### Size: 11\*6 cm UPC: 722047926586



# Olive Wood Honey Dipper

Enhance your mornings with this traditional honey dipper, handcrafted in Tunisia from olive wood. Its circular grooves make it easy to scoop and drizzle honey or syrup with precision and charm.



Size: 14\*2.5 cm UPC: 722047926616



# Olive Wood Spoon Rest





### Size: 22\*7.5\*3.5 cm UPC: 722047926630



### Olive Wood Cocktail Pick Holder Utensils

This elegant olive wood jar includes six food-safe stainless steel forks, ideal for serving olives, pickles, or appetizers. Treated only with oil, it showcases the wood's unique grain and offers a timeless, eco-friendly design.



## 

Size: 15\*6 cm UPC: 722047926548





## **CONTACT US**

For inquiries, custom orders, or to learn more about our products, reach out to us. We're eager to assist you!



Kassis@gloriainv.net