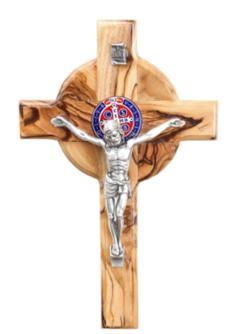

#### SKU: CR2070A

# Olive Wood Cross\_ St. Benedict with Silver Oxide Crucifix

### Crosses

This exquisite olive wood cross features a St. Benedict medallion and a detailed silver oxide crucifix. Handcrafted in Bethlehem, it's a meaningful piece symbolizing protection and faith, perfect for your home or sacred space.

# Size: 10 cm UPC: 722047923301