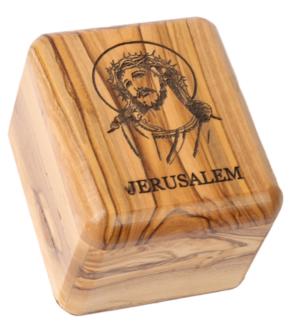

graved Star of Bethlehem and "BETHLEHEM" on the lid. Designed to store and protect rosaries or jewellery, it blends tradition, craftsmanship, and spirituality in a timeless design.

### 





# Olive Wood Box\_ Laserengraved Jerusalem Cross

Delicately carved from high-quality olive wood, this rosary box features a hand-etched Jerusalem inscription and a Jerusalem Cross on the lid. A meaningful and artistic storage solution for your rosary or treasured items.

### 





#### Olive Wood Box\_ Laserengraved Virgin Mary and baby Jesus Boxes

Hand-carved from authentic Jerusalem olive wood, this box features a detailed carving of Mary with Jesus and an engraved "Bethlehem". Perfect for storing rosaries or jewellery, it is a timeless keepsake reflecting Bethlehem's spiritual significance.







#### Olive Wood Box\_ Laserengraved Face of Jesus Boxes

Hand-carved from olive wood in Bethlehem, this keepsake box features an engraved image of Jesus, highlighting the natural beauty of the wood. Large enough for any standard-size rosary, it combines artistry and functionality to elegantly protect and display your treasured items.







### Olive Wood Box\_ Mother of Pearl Broder and Jerusalem Cross Boxes

Hand-carved from authentic Jerusalem olive wood by Bethlehem artisans, this box features an engraved Jerusalem Cross with mother-of-pearl inlays, perfect for storing rosaries or jewellery with elegance and spiritual significance.







### Olive Wood Box\_ Mother of Pearl Broder and Jerusalem Cross Boxes

Handcrafted from authentic Jerusalem olive wood, this keepsake or jewellery