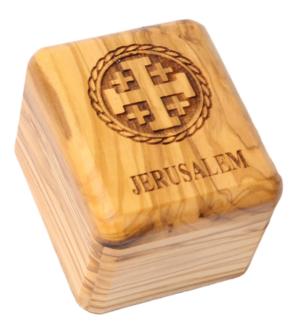

ed "Bethlehem" Perfect for storing rosaries or jewellery, it is a timeless keepsake reflecting Bethlehem's spiritual significance.







### Olive Wood Box\_Laserengraved Jerusalem Cross and Face of Jesus Boxes

This olive wood box features a laser-engraved Jerusalem Cross and the face of Jesus, combining precision detailing with natural olive wood beauty. Perfect for storing rosaries, jewellery, or small keepsakes, it is a meaningful and elegant addition to any collection.







#### Olive Wood Box\_ Laserengraved Star of Bethlehem Boxes

This olive wood box, crafted in Bethlehem, features a laser-engraved Star of Bethlehem and "BETHLEHEM" on the lid. Designed to store and protect rosaries or jewellery, it blends tradition, craftsmanship, and spirituality in a timeless design.

### 





# Olive Wood Box\_ Laserengraved Jerusalem Cross

Delicately carved from high-quality olive wood, this rosary box features a hand-etched Jerusalem inscription and a Jerusalem Cross on the lid. A meaningful and artistic storage solution for your rosary or treasured items.

### 





#### Olive Wood Box\_ Laserengraved Virgin Mary and baby Jesus Boxes

Hand-carved from authentic Jerusalem olive wood, this box features a detailed carving of Mary with Jesus and an engraved "Bethlehem". Perfect for storing rosaries or jewellery, it is a timeless keepsake reflecting Bethlehem's spiritual significance.







#### Olive Wood Box\_ Laserengraved Face of Jesus Boxes

Hand-carved from olive wood in Bethlehem, this keepsake box features an engraved image of Jesus, highlighting the natural beauty of