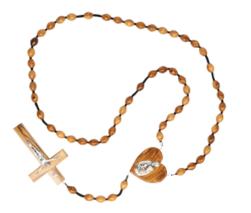

## Olive Wood Rosary\_ Heart Centerpiece with ''God Bless Our Home'' <sub>Rosaries</sub>

This finely crafted olive wood rosary features smooth oval beads, a heart-shaped centerpiece engraved with "God Bless Our Home," a hollowed wood cross with a silver oxide inlay and a durable metal chain. A meaningful and elegant accessory for prayer and devotion.

## Olive Wood Rosary\_ Heart Centerpiece with ''God Bless Our Home'' <sub>Rosaries</sub>

This finely crafted olive wood rosary features smooth round beads, a heart-shaped centerpiece engraved with "God Bless Our Home," a hollowed wood cross with a silver oxide inlay and a durable thread. A meaningful and elegant accessory for prayer and devotion.