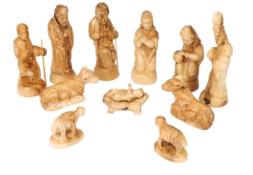

# NATIVITY Scenes

These olive wood nativity sets bring the story of Christmas to life with elegance and meaning. Carefully carved in Bethlehem, each set showcases the natural grain and warmth of olive wood, making every piece unique. From simple, understated designs to detailed, artistic creations, these sets are perfect for seasonal celebrations, adding a spiritual and timeless touch to homes or as heartfelt gifts.

## Olive Wood Nativity Set\_ Faceless Nativity Figurines Nativity Scenes

This olive wood Nativity set features simple, unadorned faceless figurines, showcasing natural beauty and craftsmanship. Handcrafted by Bethlehem artisans, it is a timeless and meaningful addition to your holiday décor.

## Olive Wood Nativity Set\_ Basic Nativity Figurines Nativity Scenes

This handcrafted olive wood Nativity set includes intricately carved figurines, capturing the essence of the Nativity story. Made by skilled Bethlehem artisans, it is a meaningful and elegant addition to your holiday décor.