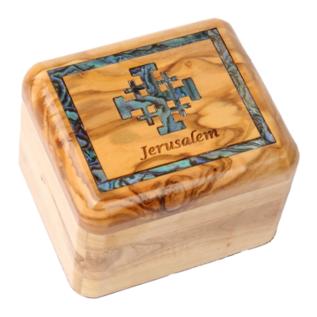

ription and a Jerusalem Cross on the lid. A meaningful and artistic storage solution for your rosary or treasured items.

### 





#### Olive Wood Box\_ Laserengraved Virgin Mary and baby Jesus Boxes

Hand-carved from authentic Jerusalem olive wood, this box features a detailed carving of Mary with Jesus and an engraved "Bethlehem". Perfect for storing rosaries or jewellery, it is a timeless keepsake reflecting Bethlehem's spiritual significance.







#### Olive Wood Box\_ Laserengraved Face of Jesus Boxes

Hand-carved from olive wood in Bethlehem, this keepsake box features an engraved image of Jesus, highlighting the natural beauty of the wood. Large enough for any standard-size rosary, it combines artistry and functionality to elegantly protect and display your treasured items.







### Olive Wood Box\_ Mother of Pearl Broder and Jerusalem Cross Boxes

Hand-carved from authentic Jerusalem olive wood by Bethlehem artisans, this box features an engraved Jerusalem Cross with mother-of-pearl inlays, perfect for storing rosaries or jewellery with elegance and spiritual significance.







### Olive Wood Box\_ Mother of Pearl Broder and Jerusalem Cross Boxes

Handcrafted from authentic Jerusalem olive wood, this keepsake or jewellery box features intricate artistry with elegant white Jerusalem Cross and green mother-ofpearl inlays. A timeless piece of craftsmanship, perfect as a cherished gift or addition to your home.







#### Olive Wood Box\_ Mother of Pearl Broder and Latin Cross Boxes

Hand-carved from authentic Jerusalem olive wood by Bethlehem artisans, this box