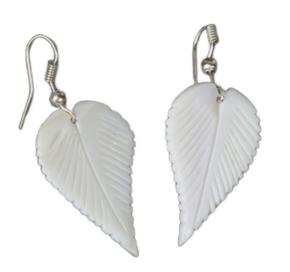

of sophistication to any outfit.

## 





#### Earring\_ Sterling Silver Mother of Pearl Teardrop Earrings

These elegant earrings feature a white teardrop-shaped mother-of-pearl design paired with sterling silver hooks. A timeless accessory, they add a touch of sophistication to any outfit.







#### Earring\_ Sterling Silver Mother of Pearl Kite Earrings

These stylish earrings feature kite-shaped mother-ofpearl design paired with sterling silver hooks. A perfect blend of elegance and natural beauty, they are ideal for any occasion.







#### Earring\_ Sterling Silver Mother of Pearl Triangle Earrings

These modern earrings feature triangle-shaped motherof-pearl design paired with sterling silver hooks. A sleek and stylish accessory, they add a contemporary touch to any outfit.





#### Earring\_ Sterling Silver Mother of Pearl Leaf Earrings

These graceful earrings feature leaf-shaped mother-ofpearl design paired with sterling silver hooks. Combining natural beauty with elegant design, they are a perfect accessory for any occasion.

## 



#### Earring\_ Sterling Silver Mother of Pearl Dove Earrings

These exquisite earrings feature delicate dove-shaped mother-of-pearl design paired with sterling silver hooks. Combining elegance with symbolic beauty, they are a meaningful accessory for any occasion.

#### 







#### Earring\_ Sterling Silver Mother of Pearl Cross Earrings

These elegant earrings feature cross-shaped mother-ofpearl design paired with sterling silver hooks. A timeless and meaningful accessory, they are perfect for adding a touch of grace to any ou