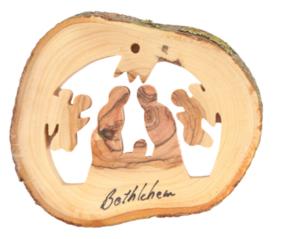

#### Olive Wood Ornament\_ Bethlehem Nativity Scene Ornaments

This beautifully crafted olive wood Christmas Tree ornament depicts a detailed Nativity scene within an oval shape, showcasing fine artistry and natural charm. A perfect addition to your holiday décor, it brings the timeless story of Christmas to life.