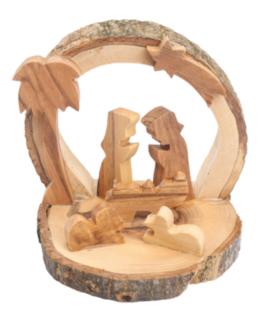

#### Olive Wood Nativity Scene\_ Holy Family in Circle Nativity Scenes

This beautifully handcrafted olive wood Nativity scene features the Holy Family enclosed within a circular frame. Created by skilled Bethlehem artisans, it is a timeless and meaningful piece for your holiday décor.