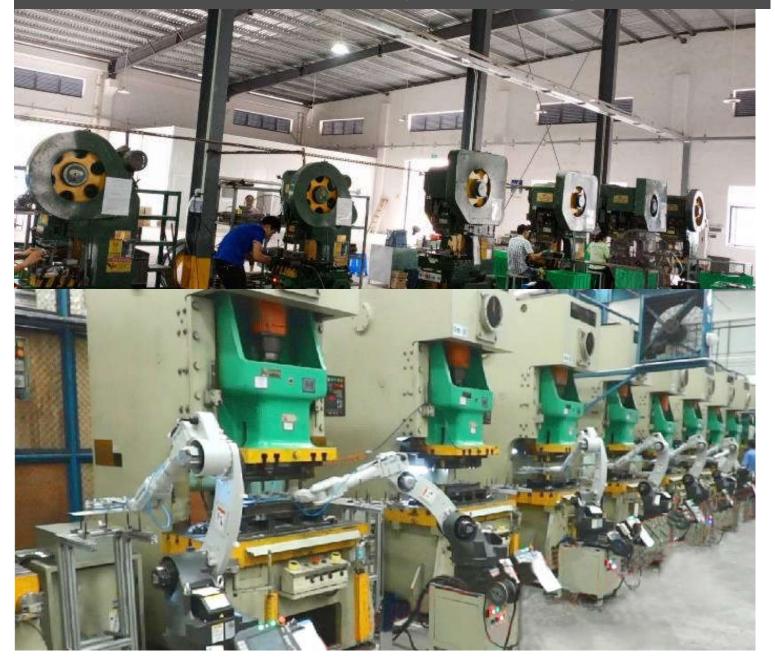

### Automatic Stamping/Welding Machine

#### **Automatic Stamping/Welding Machine**

### **Automatic Stamping/Welding Machine**