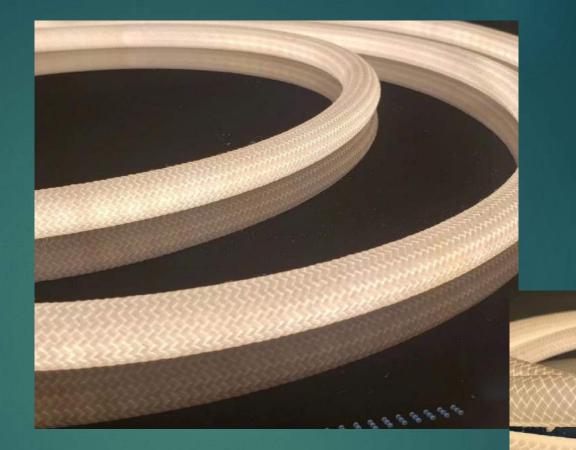

## LED Ropelight

- Crystal Clear, Anti-UV, Smell-less PVC tube
- Clear Tube or Color Tube
- 36LEDs/Meter
- 45m/ 50m/ 90m/ 100m
- with or without Flash LED
- special structure avoid water vapor going in after cutting the ropelight

### Neon Rex

- Woven Jacket
- Diameter: Ø14/16/20/22 mm
- Single color LEDs
- IP68
- 12V 2.5 cm cutting
- 24V 5 cm cutting