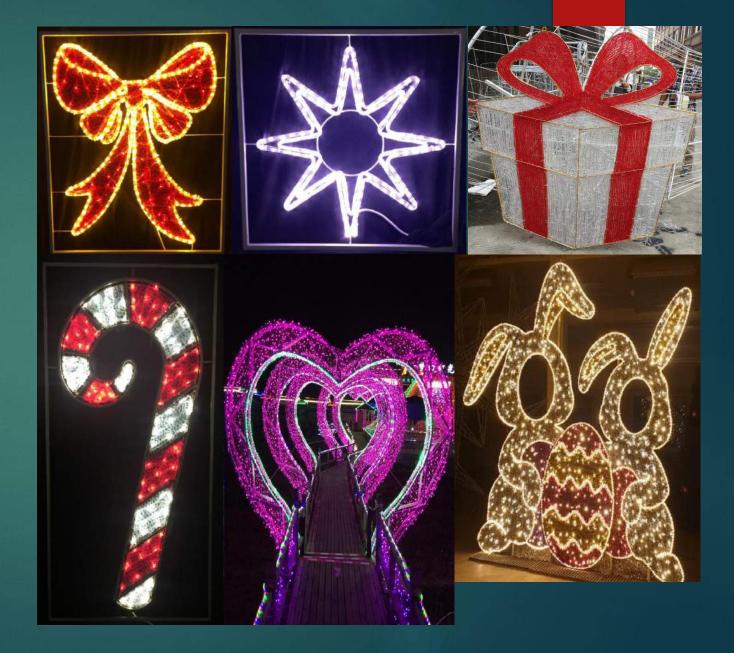

Light can be White or Warm White
- with swapping connector connection
- cost-saving and efficient





# Mini Light Set – UL

- Nr of LEDs: 50 LEDs per set
- Length: 16.33 ft
- Wire: 22AWG
- Wire color: green / white / brown / black
- Wire insulation: PVC
- Power: 4.8W
- IP65





5MM light set

T5 light set





G12 light set













## SENSE Light – Programming

- Crystal Clear, Anti-UV, Smell-less PVC tube
- Clear Tube or Color Tube
- 36LEDs/Meter
- 45m/ 50m/ 90m/ 100m
- with or without Flash LED
- special structure avoid water vapor going in after cutting ropelight





## RGB Mobile Apps / Remote Controlled

- Strings / Curtains/ Ropelights /
- Festoon/ Strip Light
- Mobile Apps Controlled (IOS and Android)





### LEDMatif

- In-house design
- Customized designs are welcomed





### **COB** Adhesive Screen

- Model: P4.8, P8, P10, P20
- Size: 1000 X 240mm (per module)
- Brightness: 500 1200 CD
- Thickness: 2mm
- Transparency: 70% 95%
- Luminance: 800 mcd 3000 mcd
- Working Voltage: 5VDC





## Interactive Light Wall

- Effect: Color change when turning the knob left / right
- Material: PS
- LED color: RGB
- Each knob: 70mm
- Size: different sizes are available.
- Please consult our sales team for details.





### LED Bulbs & Cable

- G45, Papaya E14
- LED Strobe
- LED Source : LED or LED Filament or SMD
- Glass Cap or Polycarbonate Cap





## Par Light / Projector

- LED 20\*15W RGBWA 5in1
- Control: DMX512/5/8 channel / auto
- Customized GOBOs for Projector





## TINSEL Carpet

- Matt & Shinny
- Anti-UV
- Flame Retardant
- Wide Spectrum of Color





###