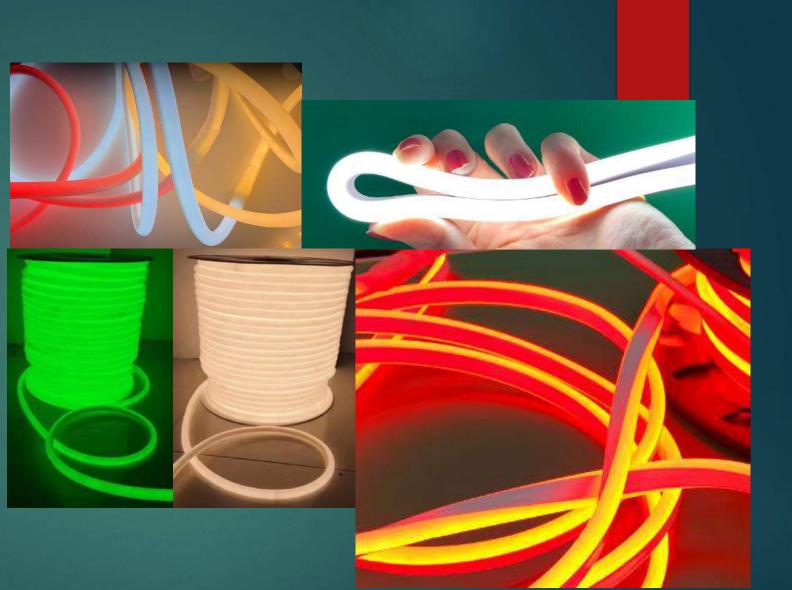

## Neon Rex

- Flat or Round
- 2-sided lights or 1-side light
- no black dot when bending
- liner light emission

### Neon Rex

- Woven Jacket
- Diameter: Ø14/16/20/22 mm
- Single color LEDs
- IP68
- 12V 2.5 cm cutting
- 24V 5 cm cutting