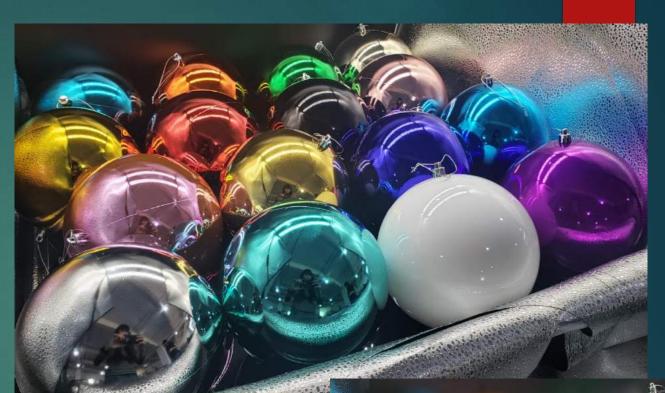

### Ornaments

- Material: PS
- Size: 5cm / 10cm / 15cm / 20cm /25cm ...
- Color: can be tailored made.
- Please consult our sales team for more details.