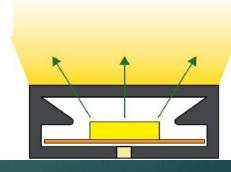

## Digital Neon - 0513

- Side View
- Black Jacket
- Single color LEDs / RGB LEDs
- PCB Width: 10 mm
- Size: 5 X 13 mm
- Beam angle: 120°

Plastic clip

## Digital Neon - 0616

- Top View
- Black Jacket
- Single color LEDs / RGB LEDs
- PCB Width: 8 mm
- Size: 6 X 16 mm
- Beam angle: 120°