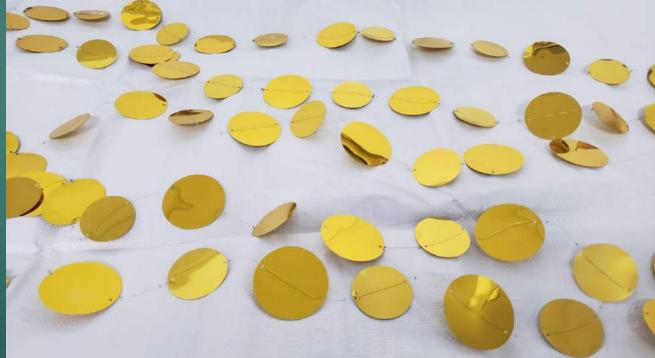

## Shiny Sheet String

- Material: PVC
- Size: different sizes are available.
- Shape: different shapes are available.
- Length: different length are available.
- Please consult our sales team for details.