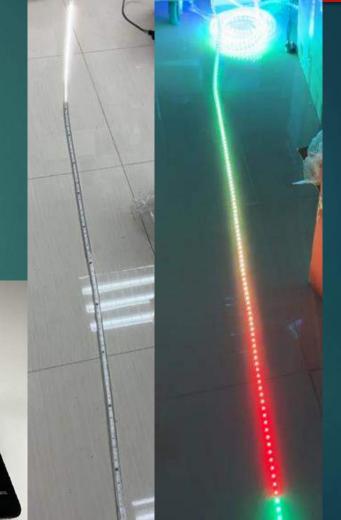

## LED Ropelight

- Crystal Clear, Anti-UV, Smell-less PVC tube
- Clear Tube or Color Tube
- 36LEDs/Meter
- 45m/ 50m/ 90m/ 100m
- with or without Flash LED
- special structure avoid water vapor going in after cutting the ropelight

## SENSE Light – Programming

- Crystal Clear, Anti-UV, Smell-less PVC tube
- Clear Tube or Color Tube
- 36LEDs/Meter
- 45m/ 50m/ 90m/ 100m
- with or without Flash LED
- special structure avoid water vapor going in after cutting ropelight