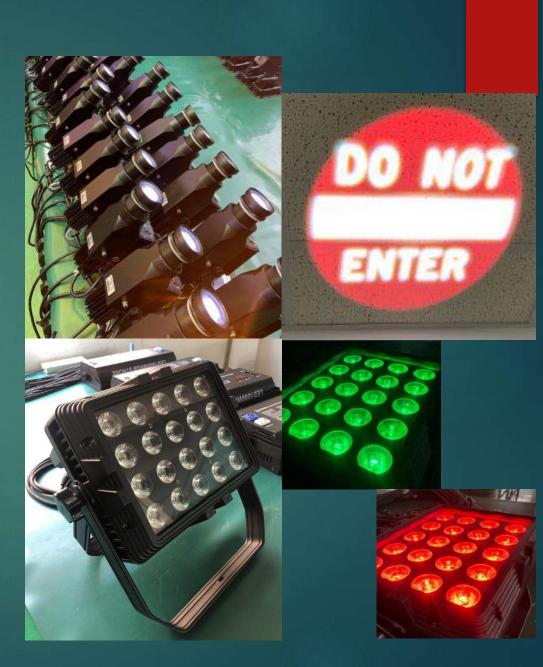

## Par Light / Projector

- LED 20\*15W RGBWA 5in1
- Control: DMX512/5/8 channel / auto
- Customized GOBOs for Projector