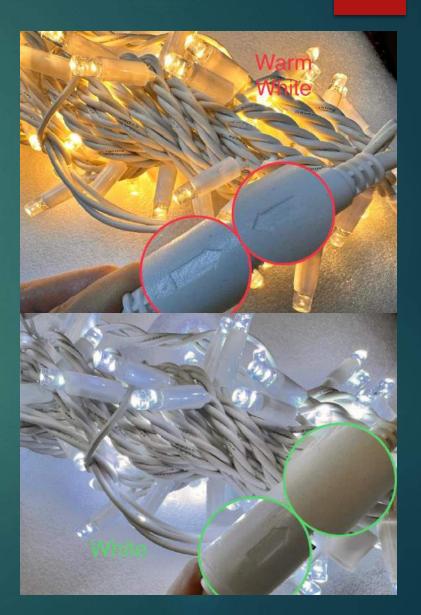

## **B**-Polar String Light

- Same String Light can be White or Warm White
- with swapping connector connection
- cost-saving and efficient