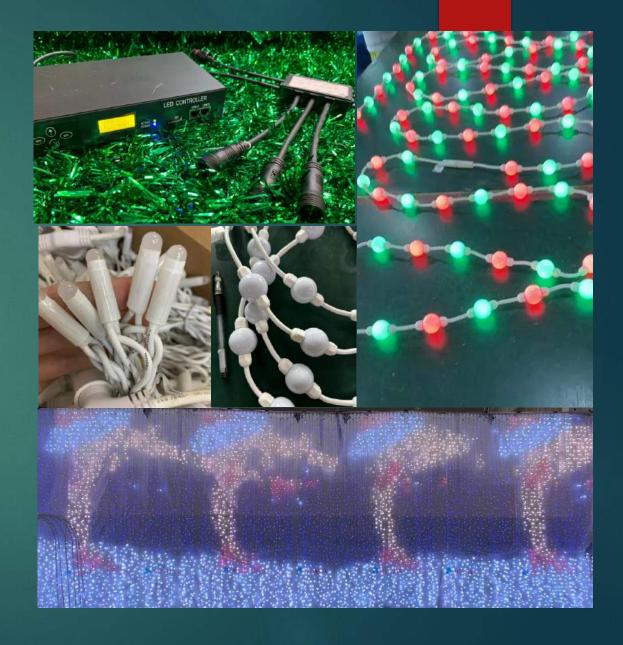

## LED String Light

- Strings / Curtains/ Icicle Lights /
- Fire-Crackers/ Cluster / Net
- with or without Flash LED
- Customized Lengths and Dimensions

# Mini Light Set – UL

- Nr of LEDs: 50 LEDs per set
- Length: 16.33 ft
- Wire: 22AWG
- Wire color: green / white / brown / black
- Wire insulation: PVC
- Power: 4.8W
- IP65

5MM light set

T5 light set

G12 light set

## SENSE Light – Programming

- Crystal Clear, Anti-UV, Smell-less PVC tube
- Clear Tube or Color Tube
- 36LEDs/Meter
- 45m/ 50m/ 90m/ 100m
- with or without Flash LED
- special structure avoid water vapor going in after cutting ropelight