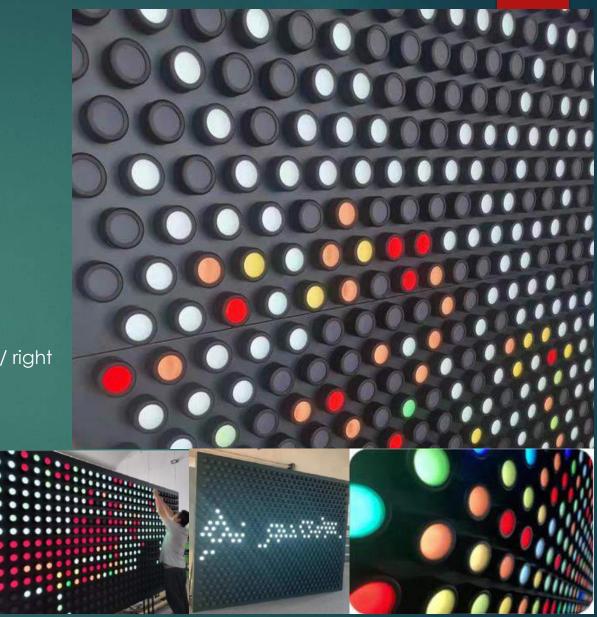

## Interactive Light Wall

- Effect: Color change when turning the knob left / right
- Material: PS
- LED color: RGB
- Each knob: 70mm
- Size: different sizes are available.
- Please consult our sales team for details.