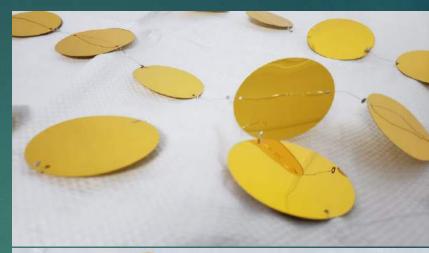

## Shiny Sheet String

- Material: PVC
- Size: different sizes are available.
- Shape: different shapes are available.
- Length: different length are available.
- Please consult our sales team for details.