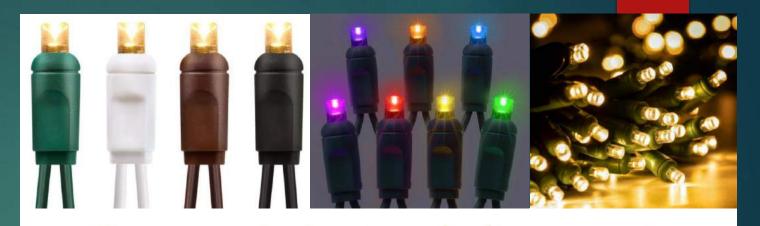

# Mini Light Set – UL

- Nr of LEDs: 50 LEDs per set
- Length: 16.33 ft
- Wire: 22AWG
- Wire color: green / white / brown / black
- Wire insulation: PVC
- Power: 4.8W
- IP65

5MM light set

T5 light set

G12 light set