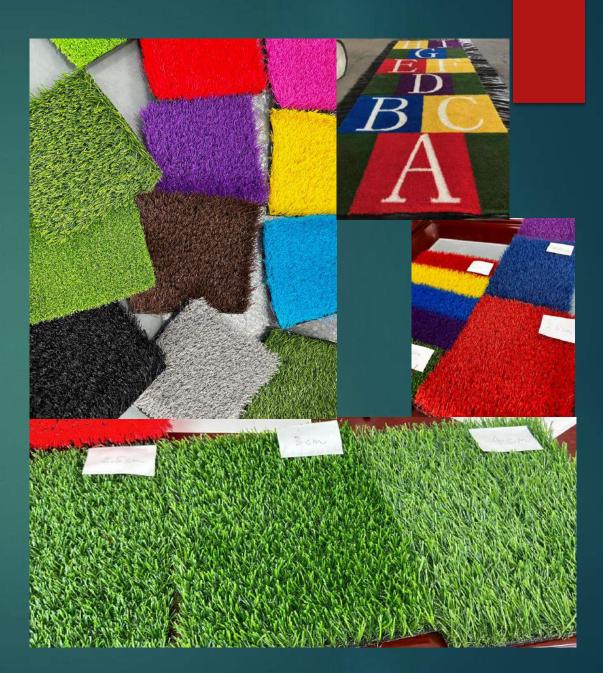

### Artificial Grass

- Outdoor & Indoor used
- Durable, New Material, Smell-less, Anti-UV
- Variety Color options or Customized Color
- for Wall-décor, Ground, Football Field

## PVC Carpet

- Outdoor & Indoor used
- Glitter or Non Glitter
- Flame Retardant
- 1m x 10m