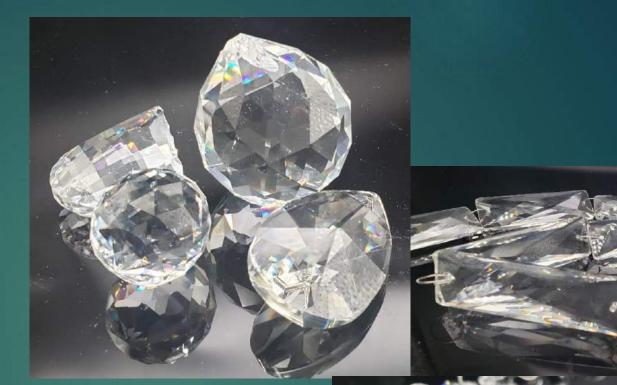

## Crystal Drops

- Material: Acrylic
- Shape: difference shapes are available.
- Size: difference sizes are available.
- Please consult our sales team for details.