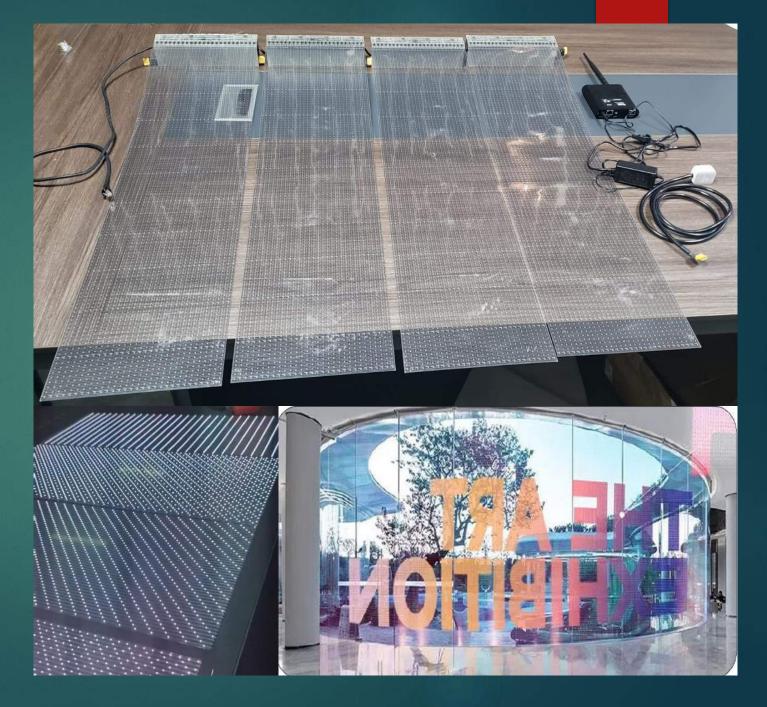

### **COB** Adhesive Screen

- Model: P4.8, P8, P10, P20
- Size: 1000 X 240mm (per module)
- Brightness: 500 1200 CD
- Thickness: 2mm
- Transparency: 70% 95%
- Luminance: 800 mcd 3000 mcd
- Working Voltage: 5VDC