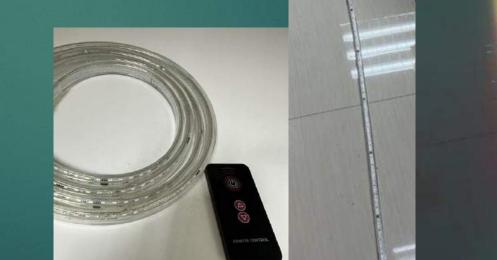

## LED Ropelight

- Crystal Clear, Anti-UV, Smell-less PVC tube
- Clear Tube or Color Tube
- 36LEDs/Meter
- 45m/ 50m/ 90m/ 100m
- with or without Flash LED
- special structure avoid water vapor going in after cutting the ropelight

## SENSE Light – Programming

- Crystal Clear, Anti-UV, Smell-less PVC tube
- Clear Tube or Color Tube
- 36LEDs/Meter
- 45m/ 50m/ 90m/ 100m
- with or without Flash LED
- special structure avoid water vapor going in after cutting ropelight