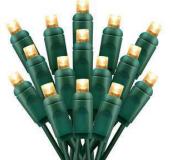

# Mini Light Set – UL

- Nr of LEDs: 50 LEDs per set
- Length: 16.33 ft
- Wire: 22AWG
- Wire color: green / white / brown / black
- Wire insulation: PVC
- Power: 4.8W
- IP65

5MM light set

T5 light set

G12 light set