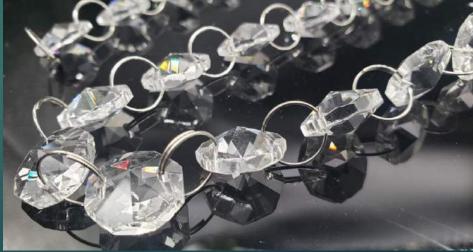

## Crystal Drops

- Material: Acrylic
- Shape: difference shapes are available.
- Size: difference sizes are available.
- Please consult our sales team for details.