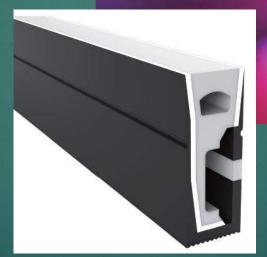

## Digital Neon - 0513

- Side View
- Black Jacket
- Single color LEDs / RGB LEDs
- PCB Width: 10 mm
- Size: 5 X 13 mm
- Beam angle: 120°

Plastic clip

## Digital Neon - 0616

- Top View
- Black Jacket
- Single color LEDs / RGB LEDs
- PCB Width: 8 mm
- Size: 6 X 16 mm
- Beam angle: 120°