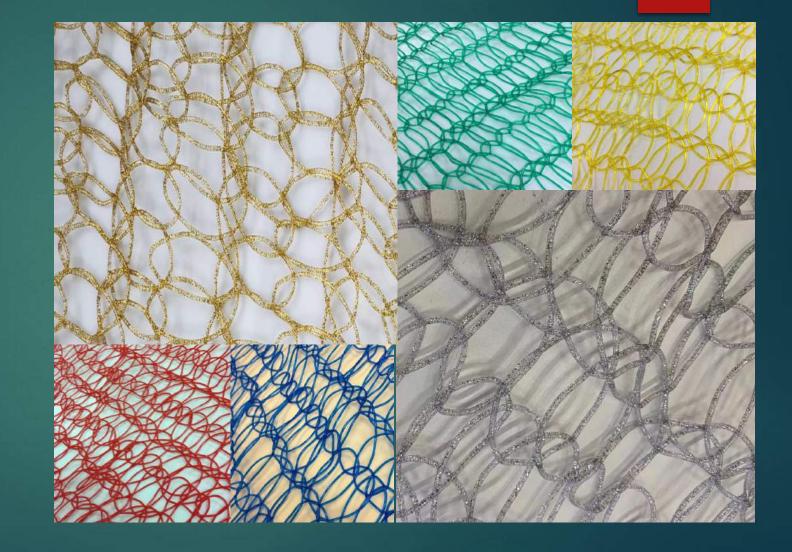

## TINSEL Carpet

- Matt & Shinny
- Anti-UV
- Flame Retardant
- Wide Spectrum of Color

## Shiny Sheet String

- Material: PVC
- Size: different sizes are available.
- Shape: different shapes are available.
- Length: different length are available.
- Please consult our sales team for details.