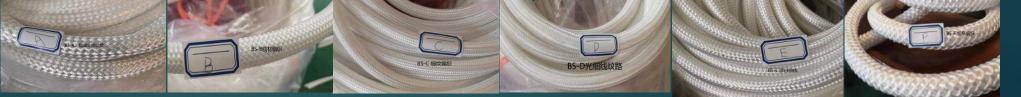

## LED Ropelight

- Crystal Clear, Anti-UV, Smell-less PVC tube
- Clear Tube or Color Tube
- 36LEDs/Meter
- 45m/ 50m/ 90m/ 100m
- with or without Flash LED
- special structure avoid water vapor going in after cutting the ropelight

### Neon Rex

- Woven Jacket
- Diameter: Ø14/16/20/22 mm
- Single color LEDs
- IP68
- 12V 2.5 cm cutting
- 24V 5 cm cutting