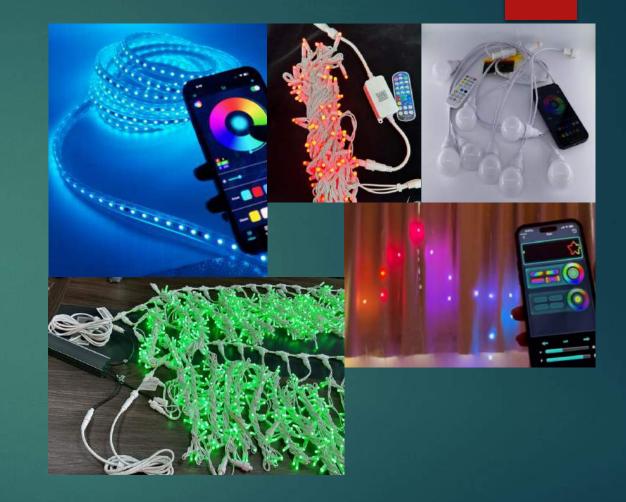

## RGB Mobile Apps / Remote Controlled

- Strings / Curtains/ Ropelights /
- Festoon/ Strip Light
- Mobile Apps Controlled (IOS and Android)