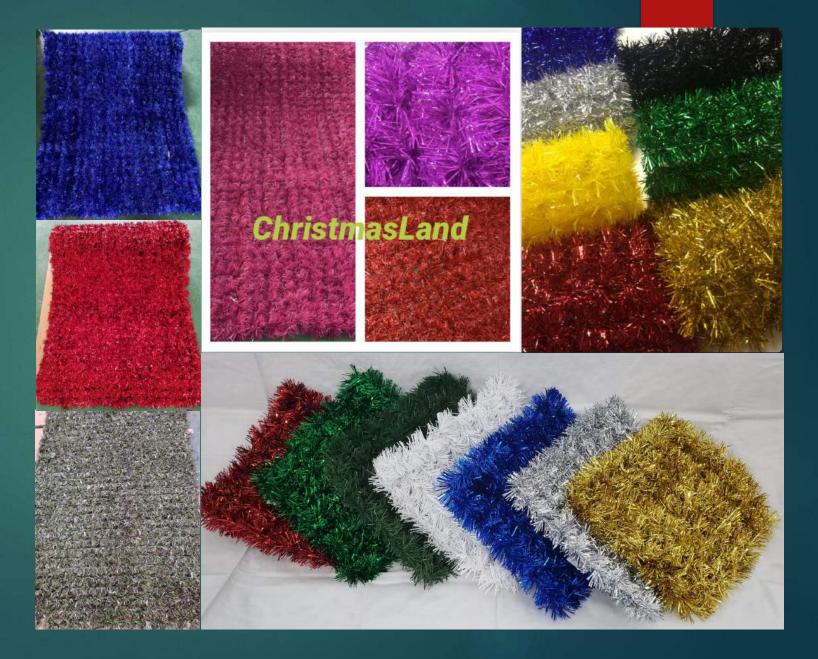

## TINSEL Carpet

- Matt & Shinny
- Anti-UV
- Flame Retardant
- Wide Spectrum of Color