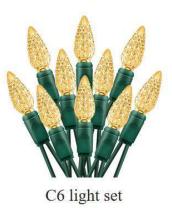

# Mini Light Set – UL

- Nr of LEDs: 50 LEDs per set
- Length: 16.33 ft
- Wire: 22AWG
- Wire color: green / white / brown / black
- Wire insulation: PVC
- Power: 4.8W
- IP65

5MM light set

T5 light set

G12 light set