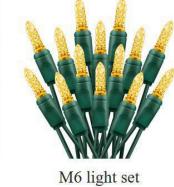

# Mini Light Set – UL

- Nr of LEDs: 50 LEDs per set
- Length: 16.33 ft
- Wire: 22AWG
- Wire color: green / white / brown / black
- Wire insulation: PVC
- Power: 4.8W
- IP65

5MM light set

T5 light set

G12 light set