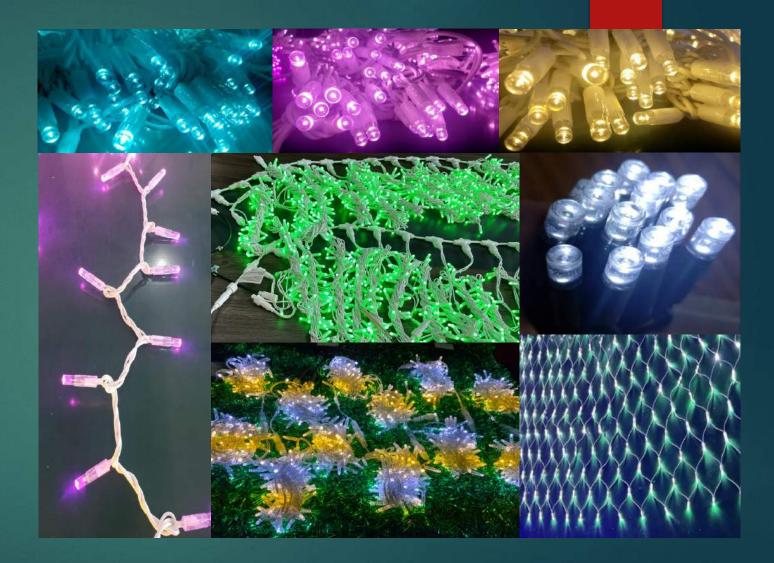

## LED String Light

- Strings / Curtains/ Icicle Lights /
- Fire-Crackers/ Cluster / Net
- with or without Flash LED
- Customized Lengths and Dimensions

## **B**-Polar String Light

- Same String Light can be White or Warm White
- with swapping connector connection
- cost-saving and efficient