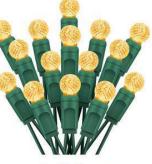

# Mini Light Set – UL

- Nr of LEDs: 50 LEDs per set
- Length: 16.33 ft
- Wire: 22AWG
- Wire color: green / white / brown / black
- Wire insulation: PVC
- Power: 4.8W
- IP65

5MM light set

T5 light set

G12 light set