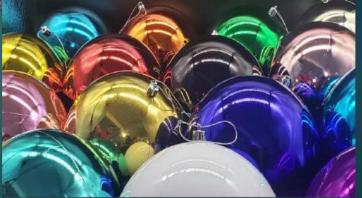

### Ornaments

- Material: PS
- Size: 5cm / 10cm / 15cm / 20cm /25cm ...
- Color: can be tailored made.
- Please consult our sales team for more details.