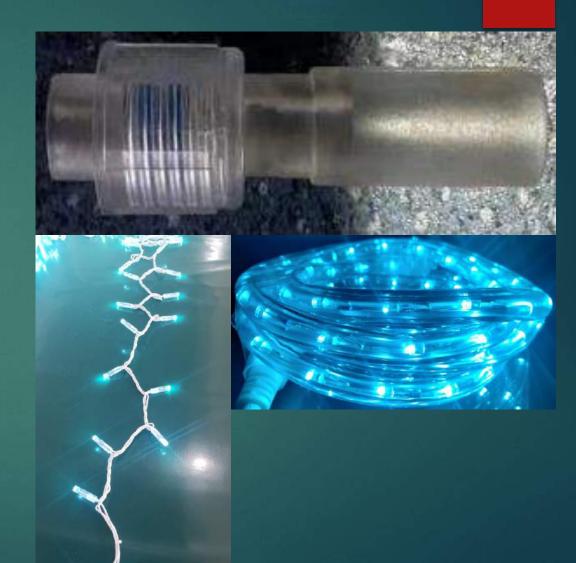

#### Intermediate connector

- Function: one end connect to the string light, the other end connect to the rope light

- Connecting two items in one system
- For outdoor use

## LED Ropelight

- Crystal Clear, Anti-UV, Smell-less PVC tube
- Clear Tube or Color Tube
- 36LEDs/Meter
- 45m/ 50m/ 90m/ 100m
- with or without Flash LED
- special structure avoid water vapor going in after cutting the ropelight

## LED String Light

- Strings / Curtains/ Icicle Lights /
- Fire-Crackers/ Cluster / Net
- with or without Flash LED
- Customized Lengths and Dimensions