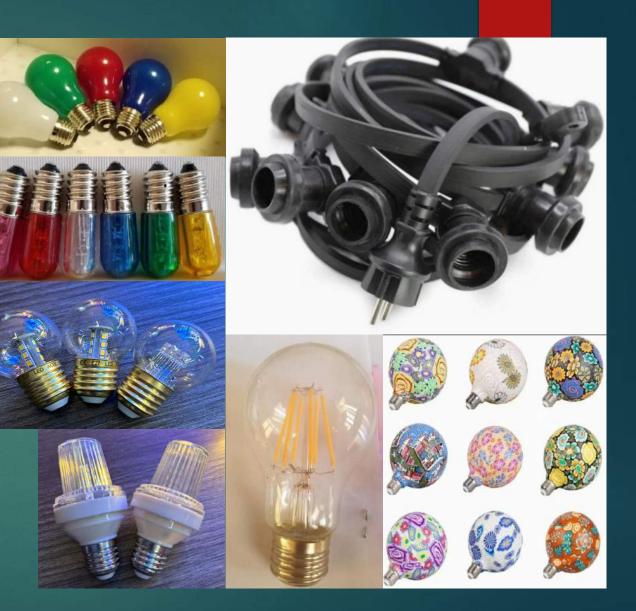

### LED Bulbs & Cable

- G45, Papaya E14
- LED Strobe
- LED Source : LED or LED Filament or SMD
- Glass Cap or Polycarbonate Cap

#### Intermediate connector

- Function: one end connect to the string light, the other end connect to the rope light

- Connecting two items in one system
- For outdoor use