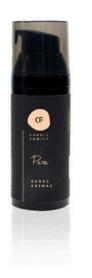

### HAND CREAM

50ml

Hand cream for dry skin moisturizes and softens even the most sensitive and very dry skin. Natural components help to calm the skin and restore the lost moisture balance. The cream creates a natural barrier preventing the skin from losing moisture.

DGOR "ORRIS" Fragrance notes: Iris, Patchouli, Pear.

DGPU **"PURE" Fragrance notes: Vanilla, Amber, Bergamot.** 

100ml

**BODY BUTTER** 

A rich moisturizing body butter designed for the care of dry, sensitive and problematic skin. The body butter has not only excellent nourishing properties, but also an exclusive aroma. Shea butter, cocoa butter and grape seed oil intensively nourish, protect the skin and restore its elasticity. This body butter will leave your skin soft and smooth without leaving a greasy feeling.