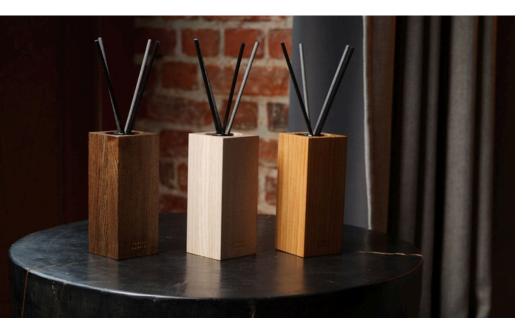

### **REED DIFFUSER IN WOOD STAND**

#### RAFFINÉ

Fragrance notes: OAK, WILD BERRIES, BIRCH.

Inspired by modern style, exclusive design, handmade, Lithuanian wood stand and replaceable home fragrance with sticks. 50 ml. This CF product with an authentic design will perfectly decorate your home or work environment and emit a wonderful, refined "RAFFINE" scent