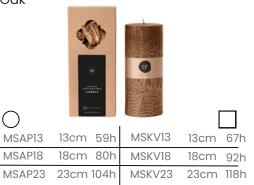

### **PILAR SCENTED CANDLES**

67h

67h

13cm

18cm 92h

23cm 118h

#### **MEADOW BANDS**

BACKWOODS Bergamot, Cashmere,

Red Grapes, Apples, Ambra () 59h PISMKV13 13cm PISMAP13 13cm PISMAP18 18cm 80h PISMKV18 18cm 92h PISMAP23 23cm 104h PISMKV23 23cm 118h

#### DELICACY

Honeydew, Geranium, Oak

| 1                                                                                                                                                                                                                                                                                                                                                                                                                                                                                                                                                                                                                                                                                                                                                                                                                                                                                                                                                                                                                                                                                                                                                                                                                                                                                                                                                                                                                                                                                                                                                                                                                                                                                                                                                                                                                                                                                                                                                                                                                                                                                                                             |   |
|-------------------------------------------------------------------------------------------------------------------------------------------------------------------------------------------------------------------------------------------------------------------------------------------------------------------------------------------------------------------------------------------------------------------------------------------------------------------------------------------------------------------------------------------------------------------------------------------------------------------------------------------------------------------------------------------------------------------------------------------------------------------------------------------------------------------------------------------------------------------------------------------------------------------------------------------------------------------------------------------------------------------------------------------------------------------------------------------------------------------------------------------------------------------------------------------------------------------------------------------------------------------------------------------------------------------------------------------------------------------------------------------------------------------------------------------------------------------------------------------------------------------------------------------------------------------------------------------------------------------------------------------------------------------------------------------------------------------------------------------------------------------------------------------------------------------------------------------------------------------------------------------------------------------------------------------------------------------------------------------------------------------------------------------------------------------------------------------------------------------------------|---|
|                                                                                                                                                                                                                                                                                                                                                                                                                                                                                                                                                                                                                                                                                                                                                                                                                                                                                                                                                                                                                                                                                                                                                                                                                                                                                                                                                                                                                                                                                                                                                                                                                                                                                                                                                                                                                                                                                                                                                                                                                                                                                                                               | đ |
|                                                                                                                                                                                                                                                                                                                                                                                                                                                                                                                                                                                                                                                                                                                                                                                                                                                                                                                                                                                                                                                                                                                                                                                                                                                                                                                                                                                                                                                                                                                                                                                                                                                                                                                                                                                                                                                                                                                                                                                                                                                                                                                               |   |
| 121   100 and |   |

| DUNES |
|-------|
|-------|

Orange

MTAP13

MTAP18

MTAP23

()

Orange Blossoms, Citrus, Bergamot -

13cm 59h

18cm 80h

23cm 104h

MTKV13

MTKV18

MTKV23

|          |      |      | PIPEKV13 |      |      |
|----------|------|------|----------|------|------|
|          |      |      | PIPEKV18 |      |      |
| PIPEAP23 | 23cm | 104h | PIPEKV23 | 23cm | 118h |

#### COCONUTS

Coconut milk, Vanilla,

| Ci | itru | is t | re | е |  |
|----|------|------|----|---|--|
|    |      |      |    |   |  |

|        | $\bigcirc$ |           |        |      |      |
|--------|------------|-----------|--------|------|------|
|        | PKAP13     | 13cm 59h  | PKKV13 | 13cm | 67h  |
| Ŋ      | PKAP18     | 18cm 80h  | PKKV18 | 18cm | 92h  |
| 610010 | PKAP23     | 23cm 104h | PKKV23 | 23cm | 118h |

#### **CLOSENESS**

#### Red Grapes, Blackberries, Raspberries

| $\bigcirc$ |      |      |        | [    |      |
|------------|------|------|--------|------|------|
| MAAP13     | 13cm | 59h  | MAKV13 | 13cm | 67h  |
| MAAP18     | 18cm | 80h  | MAKV18 | 18cm | 92h  |
| MAAP23     | 23cm | 104h | MAKV23 | 23cm | 118h |

#### TRAILS

Bergamot, Freesia, Jasmines

| 0      |           |        |           |
|--------|-----------|--------|-----------|
| PTAP13 | 13cm 59h  | PTKV13 | 13cm 67h  |
| PTAP18 | 18cm 80h  | PTKV18 | 18cm 92h  |
| PTAP23 | 23cm 104h | PTKV23 | 23cm 118h |

#### MAGIC

Bergamot, Orange, Peppermint