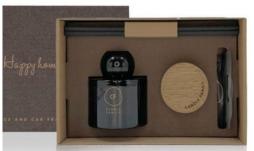

# GIFT SETS

Tai, kas nustebins...

NAMŲ KVAPO IR SOJŲ VAŠKO ŽVAKĖS RINKINYS

CF

CF

CF

NOLE FAMILY

VAPO IR SOJŲ VAŠKO ŽVARĖS RINKINYS

#### GIFT SET "HAPPY HOME"

The set includes: 50ml reed diffuser "AMY" and scented soy wax candle

PDRNR1