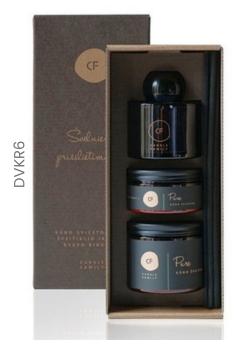

#### "BOX OF GOOD EMOTIONS"

In this set you will find shower gel "ORRIS" and home fragrance "7 SENSE".

DVKR4