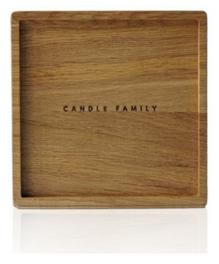

#### "SPA, FOR BODY AND SOUL"

This set includes body butter "ORRIS" and bath salt "Good mood".





#### **"FOR THE GENTELNESS YOU SHARE"**

This set includes "PURE" shower gel, "PURE" hand cream and PURE body butter.

#### "BOX OF GOOD EMOTIONS"

In this set you will find shower gel "ORRIS" and home fragrance "7 SENSE".



DVKR4



#### "THANK YOU FOR BEING"

In this set you will find hand cream "ORRIS" and home fragrance "RAFFINÉ".



#### **"FOR SOFT TOUCHES"**

This set includes PURE body butter, PURE body scrub and RAFFINÉ home fragrance.

#### "FOR HANDS THAT WARM"

This set includes "PURE" body butter and "PURE" hand cream.



DVKR8



#### "WITH LOVE FOR YOUR SKIN"

In this set you will find shower gel "ORRIS" and body butter "ORRIS".

## NATURAL WOODEN TRAYS



#### Natural OAK



#### Natural OAK



#### Painted ASH



#### Painted ASH



www.candlefamily.eu

G



info@candlefamily.eu