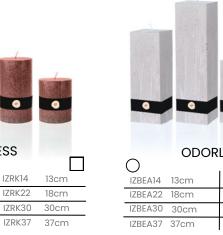

# **ROYAL SIZE CANDLES** 0 .

**ODORLESS** ()IZPA14 IZPK14 13cm 13cm IZPA22 18cm IZPK22 18cm IZPA30 IZPK30 30cm IZPA37 37cm IZPK37 37cm

•

13cm

18cm

30cm

37cm

**ODORLESS** 

0 . **ODORLESS**  $\bigcirc$ IZBEA14 IZBEK14 13cm 13cm IZBEA22 18cm IZBEK22 18cm IZBEA30 30cm IZBEK30 30cm IZBEA37 37cm IZBEK37 37cm

0

IZMRK14

IZMRK22

IZMRK30

IZMRK37

13cm

18cm