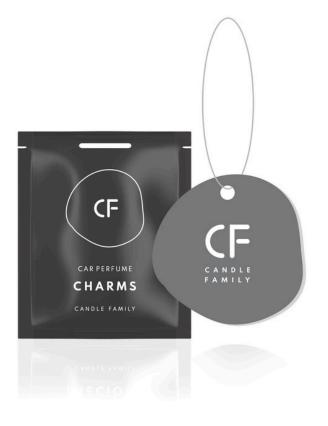

### HANGING **CAR FRESHENERS**

Hanging car air fresheners are a simple and convenient way to keep your car smelling pleasant. With a variety of scents, you can find one that suits your taste. They are easy to install, making them a great choice for those who want to keep their car smelling fresh. Hanging car air fresheners are an affordable and easy way to keep your car smelling great.