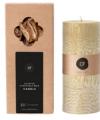

# **REED DIFFUSER** "RAFFINÉ"

"RAFFINÉ" reed diffuser was born through collaboration with French perfumers from Grasse to develop the best formula. Our goal was to create a sophisticated and elegant fragrance that would elevate any space, and our partnership with the renowned perfumers allowed us to achieve that.

#### Fragrance notes & packaging

The fragrance notes in the reed diffuser include the woody scent of oak, the sweet and tart aroma of wild berries, and the subtle earthy tones of birch. Together, these scents create a refreshing and natural fragrance for any room in the home.

#### RAFFINÉ

Fragrance notes: OAK, WILD BERRIES, BIRCH.

Inspired by modern style, exclusive design, handmade, Lithuanian wood stand and replaceable home fragrance with sticks. 50 ml. This CF product with an authentic design will perfectly decorate your home or work environment and emit a wonderful, refined "RAFFINE" scent