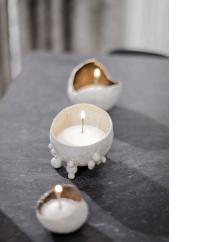

# POWDER CANDLE

Pour the candle powder into a glass, ceramic or other nonflammable container.

2.

Pour the candle powder into the container. Insert the wick into the poured wax and leave it sticking out about 1 cm above the wax.

3.

Light the candle and enjoy the wonderful light and warmth of the candle.

A powder candle is not an ordinary candle, it is a candle that will awaken your creativity, a candle that will never be the same as before. Candle powder is made from plant-based products, so it is safe to use, the candle does not release toxic substances when burning. The solidified wax is covered with a wonderful crystal structure, so the candle will delight with its appearance not only when it is burning, but also when it is extinguished.