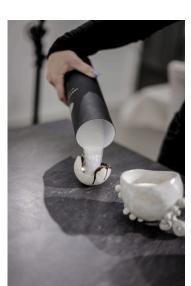

# POWDER CANDLE

Pour the candle powder into a glass, ceramic or other nonflammable container.

2.

Pour the candle powder into the container. Insert the wick into the poured wax and leave it sticking out about 1 cm above the wax.

3.

Light the candle and enjoy the wonderful light and warmth of the candle.

A powder candle is not an ordinary candle, it is a candle that will awaken your creativity, a candle that will never be the same as before. Candle powder is made from plant-based products, so it is safe to use, the candle does not release toxic substances when burning. The solidified wax is covered with a wonderful crystal structure, so the candle will delight with its appearance not only when it is burning, but also when it is extinguished.