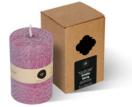

### **PILAR SCENTED CANDLES**

67h

67h

13cm

18cm 92h

23cm 118h

#### **CLOSENESS**

#### Red Grapes, Blackberries, Raspberries

| $\bigcirc$ |      |      |        | [    |      |
|------------|------|------|--------|------|------|
| MAAP13     | 13cm | 59h  | MAKV13 | 13cm | 67h  |
| MAAP18     | 18cm | 80h  | MAKV18 | 18cm | 92h  |
| MAAP23     | 23cm | 104h | MAKV23 | 23cm | 118h |