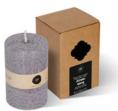

### **PILAR SCENTED CANDLES**

67h

67h

13cm

18cm 92h

23cm 118h

#### TRAILS

Bergamot, Freesia, Jasmines

| 0      |           |        |           |
|--------|-----------|--------|-----------|
| PTAP13 | 13cm 59h  | PTKV13 | 13cm 67h  |
| PTAP18 | 18cm 80h  | PTKV18 | 18cm 92h  |
| PTAP23 | 23cm 104h | PTKV23 | 23cm 118h |

#### MAGIC

Bergamot, Orange, Peppermint