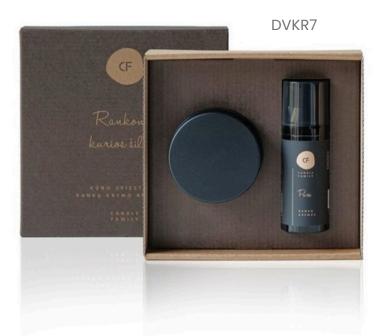

#### "FOR HANDS THAT WARM"

This set includes "PURE" body butter and "PURE" hand cream.

DVKR8