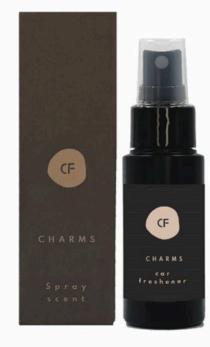

# **SPRAY FRAGRANCE FOR CAR**

DREAMS Orange Blossoms, Lemon, Honey Suckle

SENSO Sandalwood, Almonds, Coffee Beans

A pleasant, fresh scent fills the car, creating a calming atmosphere. It has light floral and citrus notes, with a hint of woody earthiness. The spray is easy to use and quickly refreshes any car. It's perfect for a relaxing evening, a refreshing morning, or any time you want to create a soothing atmosphere. With every use, the space is filled with a calming, yet invigorating aroma.