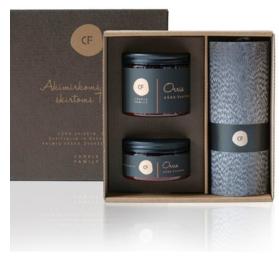

#### GIFT SET "CREATE MOMENTS OF HAPPINESS"

The set includes: powder candle, 20 wicks, two black glass jars

DVRNR17