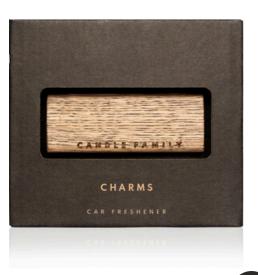

### **OAK CAR FRESHENERS** & REFILLS

The Oak Car Freshener is an excellent choice for people who want to maintain a pleasant smelling car. The car freshener adds a refreshing scent to a car while giving it a unique design. Its beautiful packaging makes it a great gift for anyone who loves cars. It is easy to use and install, and its long-lasting aroma will make a car smell great for a long time.