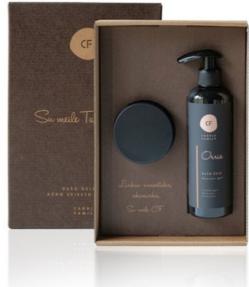

#### "WITH LOVE FOR YOUR SKIN"

In this set you will find shower gel "ORRIS" and body butter "ORRIS".