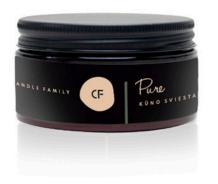

DGOR "ORRIS" Fragrance notes: Iris, Patchouli, Pear.

DGPU **"PURE" Fragrance notes: Vanilla, Amber, Bergamot.** 

100ml

**BODY BUTTER** 

A rich moisturizing body butter designed for the care of dry, sensitive and problematic skin. The body butter has not only excellent nourishing properties, but also an exclusive aroma. Shea butter, cocoa butter and grape seed oil intensively nourish, protect the skin and restore its elasticity. This body butter will leave your skin soft and smooth without leaving a greasy feeling.

DGOR **"ORRIS" Fragrance notes: Iris, Patchouli, Pear.** DGPU **"PURE" Fragrance notes: Vanilla, Amber, Bergamot.** 