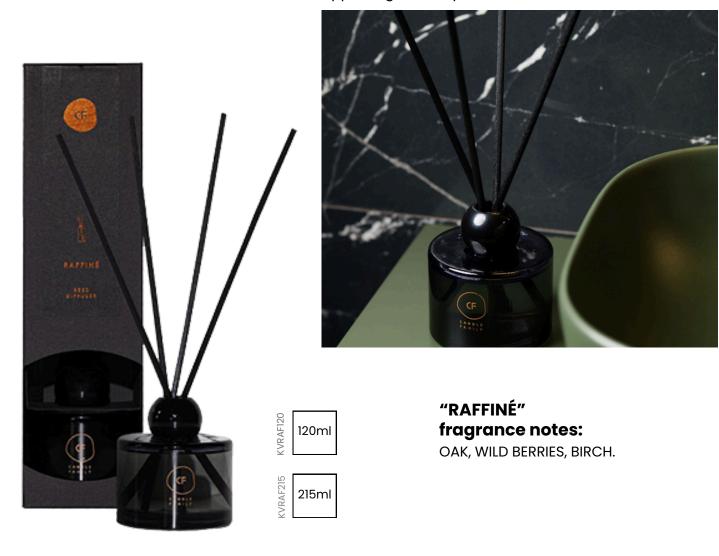

#### RAFFINÉ

Fragrance notes: OAK, WILD BERRIES, BIRCH.

Inspired by modern style, exclusive design, handmade, Lithuanian wood stand and replaceable home fragrance with sticks. 50 ml. This CF product with an authentic design will perfectly decorate your home or work environment and emit a wonderful, refined "RAFFINE" scent

Powered by French Fragrance — www.candlefamily.eu –