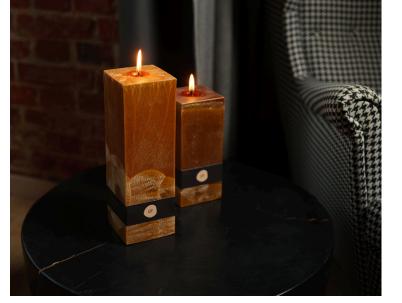

# **ROYAL SIZE CANDLES** 0 .

**ODORLESS** ()IZPA14 IZPK14 13cm 13cm IZPA22 18cm IZPK22 18cm IZPA30 IZPK30 30cm IZPA37 37cm IZPK37 37cm

•

13cm

18cm

30cm

37cm

**ODORLESS** 