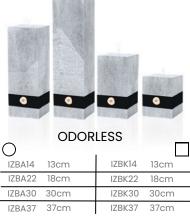

# **ROYAL SIZE CANDLES** 0 .

**ODORLESS** ()IZPA14 IZPK14 13cm 13cm IZPA22 18cm IZPK22 18cm IZPA30 IZPK30 30cm IZPA37 37cm IZPK37 37cm

•

13cm

18cm

30cm

37cm

**ODORLESS** 