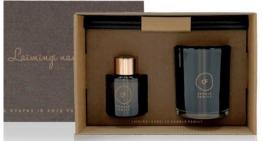

# GIFT SETS

Tai, kas nustebins...

NAMŲ KVAPO IR SOJŲ VAŠKO ŽVAKĖS RINKINYS

CF

CF

CF

NOLE FAMILY

VAPO IR SOJŲ VAŠKO ŽVARĖS RINKINYS

#### GIFT SET "MEMORIES"

The set includes: 100ml "RAFFINE" home fragrance and soy wax candle "RAFFINE".

DVRNR13