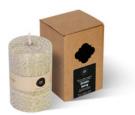

### **PILAR SCENTED CANDLES**

67h

67h

13cm

18cm 92h

23cm 118h

| DUNES |
|-------|
|-------|

Orange

MTAP13

MTAP18

MTAP23

()

Orange Blossoms, Citrus, Bergamot -

13cm 59h

18cm 80h

23cm 104h

MTKV13

MTKV18

MTKV23

|          |      |      | PIPEKV13 |      |      |
|----------|------|------|----------|------|------|
|          |      |      | PIPEKV18 |      |      |
| PIPEAP23 | 23cm | 104h | PIPEKV23 | 23cm | 118h |