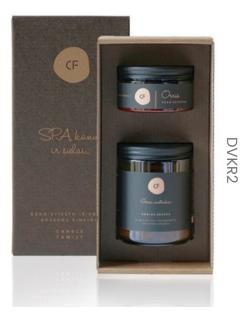

#### "BOX OF GOOD EMOTIONS"

In this set you will find shower gel "ORRIS" and home fragrance "7 SENSE".

DVKR4