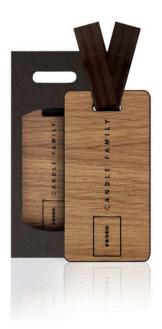

### **OAK CAR FRESHENERS** & REFILLS

The Oak Car Freshener is an excellent choice for people who want to maintain a pleasant smelling car. The car freshener adds a refreshing scent to a car while giving it a unique design. Its beautiful packaging makes it a great gift for anyone who loves cars. It is easy to use and install, and its long-lasting aroma will make a car smell great for a long time.