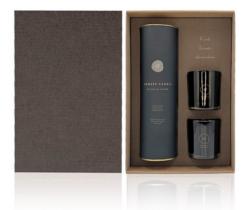

#### GIFT SET "CREATE MOMENTS OF HAPPINESS"

The set includes: powder candle, 20 wicks, two black glass jars

DVRNR17

#### GIFT SET "MEMORIES"

The set includes: 100ml "RAFFINE" home fragrance and soy wax candle "RAFFINE".

DVRNR13

#### GIFT SET "HAPPY HOME"

The set includes: 50ml reed diffuser "AMY" and scented soy wax candle

PDRNR1

#### GIFT SET "HAPPY MOMENTS"

The set includes:100 ml "AMY" reed diffuser scented soy wax candle.

DVRNR15

#### GIFT SET "A GIFT FROM THE HEART"

The set includes: 100ml "RAFFINE" reed diffuser and oak "RAFFINE" car freshener with refills.

#### GIFT SET "SOMETHING THAT WILL MAKE YOU HAPPY"

The set includes: 50ml "RAFFINE" reed diffuser and soy wax candle "RAFFINE".

**BODY CARE** FROM NATURAL INGRIEDIENTS

CF

Prris