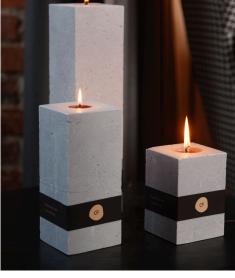

# **ROYAL SIZE CANDLES** 0 .

**ODORLESS** ()IZPA14 IZPK14 13cm 13cm IZPA22 18cm IZPK22 18cm IZPA30 IZPK30 30cm IZPA37 37cm IZPK37 37cm

•

13cm

18cm

30cm

37cm

**ODORLESS** 