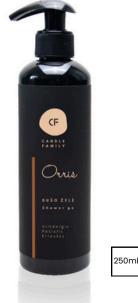

### **SHOWER GEL**

The moisturizing shower gel is enriched with natural seaweed extract, which is rich in proteins, vitamins and minerals. The shower gel has a rich and seductive perfume aroma that envelops toning and refreshing skin. The cleanser not only smells nice, but also protects the skin from drying out, moisturizes it, and restores a healthy appearance.

DGOR "ORRIS" Fragrance notes: Iris, Patchouli, Pear.

DGPU **"PURE" Fragrance notes: Vanilla, Amber, Bergamot.** 