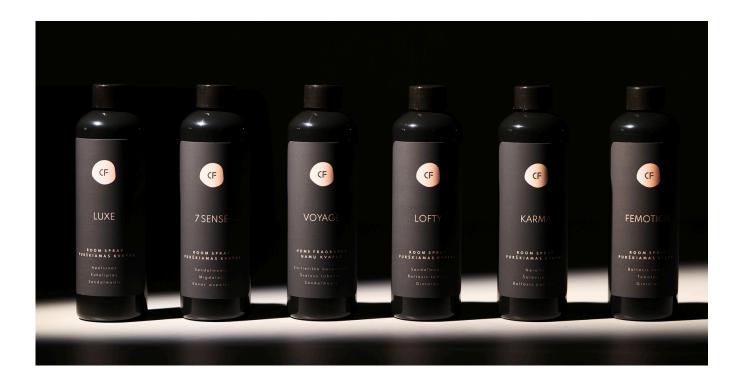

### "PREMIUM" REED DIFFUSERS 100ML

These high-end diffusers are perfect for those who appreciate fine fragrances and want to elevate their living spaces with a touch of luxury.

This black reed diffuser design strikes a balance between luxury and simplicity, with its sleek black color and minimalist aesthetic. It adds a touch of elegance to any space while maintaining a sense of understated sophistication.

Orange, Eucalyptus, Sandalwood

KARMA Neroli, Clary Sage, White Patchouli

Creamy Sandalwood, White Cedar, Amber

**NKMO** MOON Grapefruits, Red Oranges, Rose Blossoms

CENTURY Red Grapes, Apples, Ambra

**7 SENSE** SE Sandalwood, Almonds, Coffee Beans

## REED DIFFUSERS 50ML

These high-end diffusers are perfect for those who appreciate fine fragrances and want to elevate their living spaces with a touch of luxury.

This black reed diffuser design strikes a balance between luxury and simplicity, with its sleek black color and minimalist aesthetic. It adds a touch of elegance to any space while maintaining a sense of understated sophistication.

**LUXE** Orange, Eucalyptus, Sandalwood

KARMA Neroli, Clary Sage, White Patchouli

Creamy Sandalwood, White Cedar, Amber

MOON Grapefruits, Red Oranges, Rose Blossoms

CENTURY Red Grapes, Apples, Ambra

**7 SENSE** 