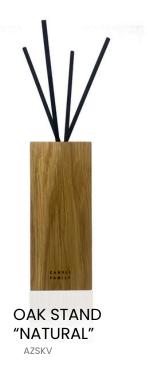

### **REED DIFFUSER IN WOOD STAND**

#### RAFFINÉ

Fragrance notes: OAK, WILD BERRIES, BIRCH.

Inspired by modern style, exclusive design, handmade, Lithuanian wood stand and replaceable home fragrance with sticks. 50 ml. This CF product with an authentic design will perfectly decorate your home or work environment and emit a wonderful, refined "RAFFINE" scent