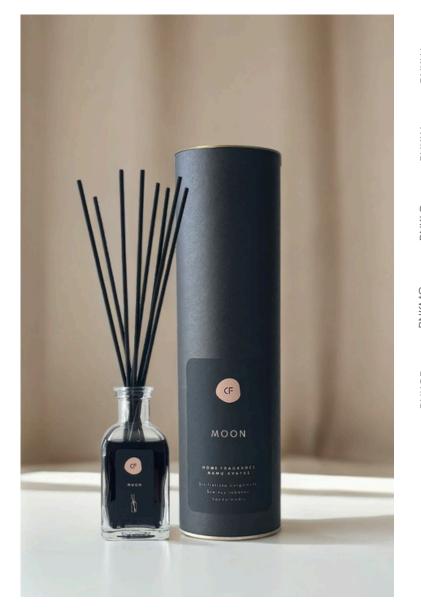

### "PREMIUM" REED DIFFUSERS 100ML

These high-end diffusers are perfect for those who appreciate fine fragrances and want to elevate their living spaces with a touch of luxury.

This black reed diffuser design strikes a balance between luxury and simplicity, with its sleek black color and minimalist aesthetic. It adds a touch of elegance to any space while maintaining a sense of understated sophistication.

Orange, Eucalyptus, Sandalwood

KARMA Neroli, Clary Sage, White Patchouli

Creamy Sandalwood, White Cedar, Amber

**NKMO** MOON Grapefruits, Red Oranges, Rose Blossoms

CENTURY Red Grapes, Apples, Ambra

**7 SENSE** SE Sandalwood, Almonds, Coffee Beans