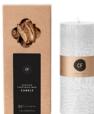

# **REED DIFFUSER** "RAFFINÉ"

"RAFFINÉ" reed diffuser was born through collaboration with French perfumers from Grasse to develop the best formula. Our goal was to create a sophisticated and elegant fragrance that would elevate any space, and our partnership with the renowned perfumers allowed us to achieve that.

#### Fragrance notes & packaging

The fragrance notes in the reed diffuser include the woody scent of oak, the sweet and tart aroma of wild berries, and the subtle earthy tones of birch. Together, these scents create a refreshing and natural fragrance for any room in the home.

#### RAFFINÉ

Fragrance notes: OAK, WILD BERRIES, BIRCH.

Inspired by modern style, exclusive design, handmade, Lithuanian wood stand and replaceable home fragrance with sticks. 50 ml. This CF product with an authentic design will perfectly decorate your home or work environment and emit a wonderful, refined "RAFFINE" scent