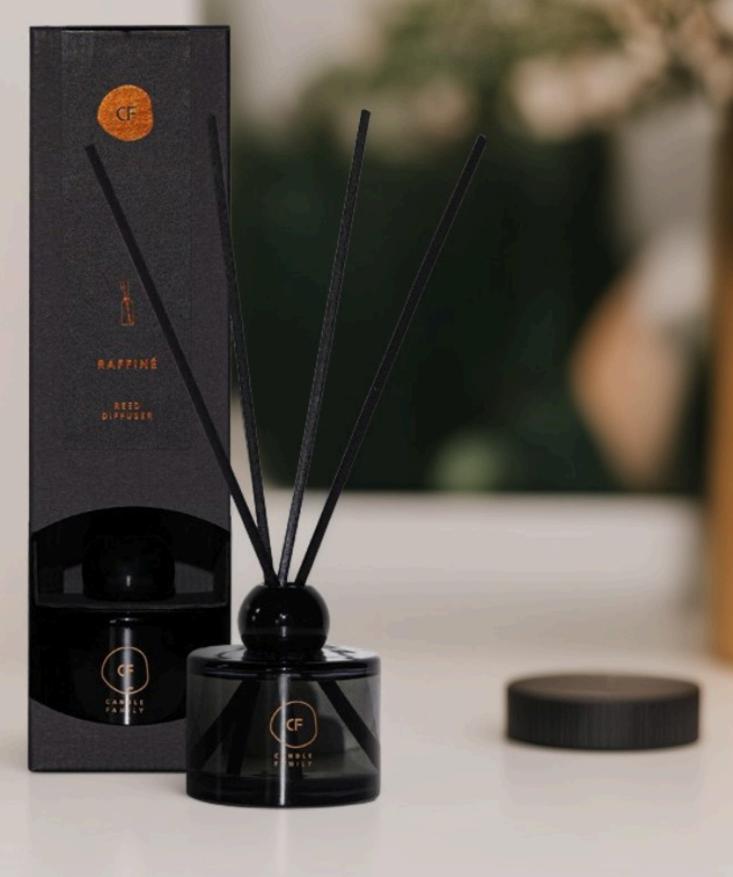

# **REED DIFFUSER** "RAFFINÉ"

"RAFFINÉ" reed diffuser was born through collaboration with French perfumers from Grasse to develop the best formula. Our goal was to create a sophisticated and elegant fragrance that would elevate any space, and our partnership with the renowned perfumers allowed us to achieve that.

#### Fragrance notes & packaging

The fragrance notes in the reed diffuser include the woody scent of oak, the sweet and tart aroma of wild berries, and the subtle earthy tones of birch. Together, these scents create a refreshing and natural fragrance for any room in the home.

The packaging was carefully crafted to provide a clear view of the actual product, giving the customer a sense of transparency and trust. The luxurious design adds a touch of elegance, making the product even more appealing to the eye.