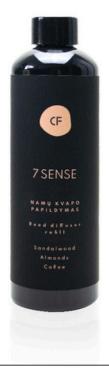

### **REED DIFFUSER REFFILS**

A pleasant, fresh scent fills the car, creating a calming atmosphere. It has light floral and citrus notes, with a hint of woody earthiness. The spray is easy to use and quickly refreshes any space. It's perfect for a relaxing evening, a refreshing morning, or any time you want to create a soothing atmosphere. With every use, the space is filled with a calming, yet invigorating aroma.

HERRA PNKPHE Cardamom, Snaputis Bourbon, Tahitian Vanilla **KARMA** 

PNKPKA Neroli, Sage, White Patchouli

LOFTY PNKPLO Sandalwood, White Cedar, Amber

RAFFINÉ Oak, Wild berries, Birch

200ml

MOON Grapefruits, Red Oranges, **Rose Blossoms** 

PNKPMO

PNKPCE

CENTURY Grapes, Apples, Ambra

PNKPLU LUXE Orange, Eucalyptus, Sandalwood

**7 SENSE** PNKPSE Sandalwood, Almonds, **Coffee Beans** 

Powered by French Fragrance —— www.candlefamily.eu -

CF

A pleasant, fresh scent fills the space, creating a calming atmosphere. It has light floral