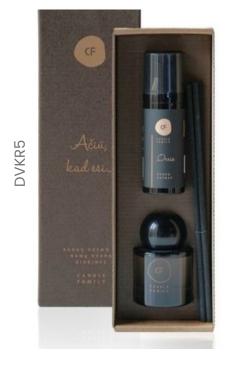

#### "THANK YOU FOR BEING"

In this set you will find hand cream "ORRIS" and home fragrance "RAFFINÉ".