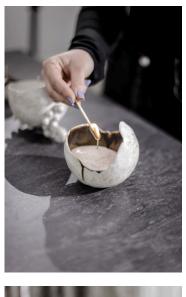

# POWDER CANDLE

Pour the candle powder into a glass, ceramic or other nonflammable container.

2.

Pour the candle powder into the container. Insert the wick into the poured wax and leave it sticking out about 1 cm above the wax.

3.

Light the candle and enjoy the wonderful light and warmth of the candle.

A powder candle is not an ordinary candle, it is a candle that will awaken your creativity, a candle that will never be the same as before. Candle powder is made from plant-based products, so it is safe to use, the candle does not release toxic substances when burning. The solidified wax is covered with a wonderful crystal structure, so the candle will delight with its appearance not only when it is burning, but also when it is extinguished.