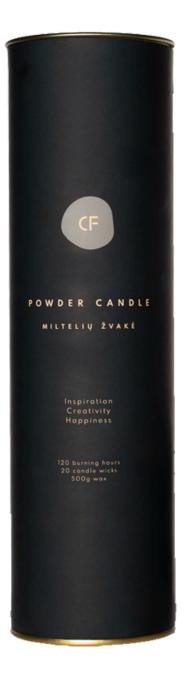

# POWDER CANDLE

Pour the candle powder into a glass, ceramic or other nonflammable container.

2.

Pour the candle powder into the container. Insert the wick into the poured wax and leave it sticking out about 1 cm above the wax.

3.

Light the candle and enjoy the wonderful light and warmth of the candle.

A powder candle is not an ordinary candle, it is a candle that will awaken your creativity, a candle that will never be the same as before. Candle powder is made from plant-based products, so it is safe to use, the candle does not release toxic substances when burning. The solidified wax is covered with a wonderful crystal structure, so the candle will delight with its appearance not only when it is burning, but also when it is extinguished.