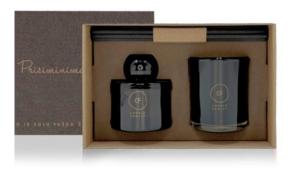

# GIFT SETS

Tai, kas nustebins...

NAMŲ KVAPO IR SOJŲ VAŠKO ŽVAKĖS RINKINYS

CF

CF

CF

NOLE FAMILY

VAPO IR SOJŲ VAŠKO ŽVARĖS RINKINYS

#### GIFT SET "CREATE MOMENTS OF HAPPINESS"

The set includes: powder candle, 20 wicks, two black glass jars

DVRNR17