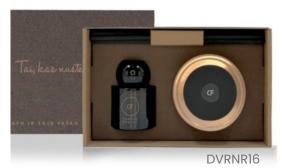

#### GIFT SET "CREATE MOMENTS OF HAPPINESS"

The set includes: powder candle, 20 wicks, two black glass jars

DVRNR17