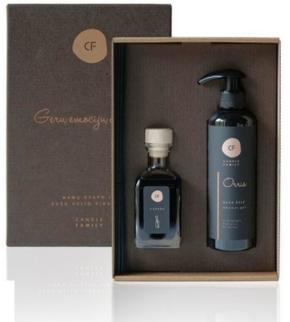

#### "THANK YOU FOR BEING"

In this set you will find hand cream "ORRIS" and home fragrance "RAFFINÉ".