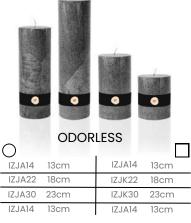

# **ROYAL SIZE CANDLES** 0 .

**ODORLESS** ()IZPA14 IZPK14 13cm 13cm IZPA22 18cm IZPK22 18cm IZPA30 IZPK30 30cm IZPA37 37cm IZPK37 37cm

•

13cm

18cm

30cm

37cm

**ODORLESS** 