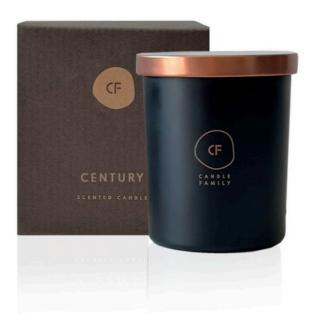

### SCENTED NATURAL WAX CANDLES IN JARS

**LUXE** Orange, Eucalyptus, Sandalwood

KARMA Neroli, Clary Sage, White Patchouli

Creamy Sandalwood, White Cedar, Amber

OpenationMOONGrapefruits, Red Oranges, Rose Blossoms

CENTURY Red Grapes, Apples, Ambra

**7 SENSE** Sandalwood, Almonds, Coffee Beans

Natural wax candles from our company are made with the finest ingredients for a luxurious scent that will fill any home or office with a warm and inviting atmosphere. The packaging is also luxurious and stylish, making it an elegant addition to any store. Our team of experts is dedicated to creating and customizing products that meet your individual needs, ensuring that you can have a unique product that stands out from the crowd