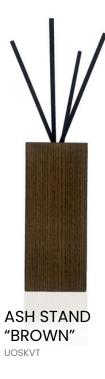

### **REED DIFFUSER IN WOOD STAND**

#### RAFFINÉ

Fragrance notes: OAK, WILD BERRIES, BIRCH.

Inspired by modern style, exclusive design, handmade, Lithuanian wood stand and replaceable home fragrance with sticks. 50 ml. This CF product with an authentic design will perfectly decorate your home or work environment and emit a wonderful, refined "RAFFINE" scent