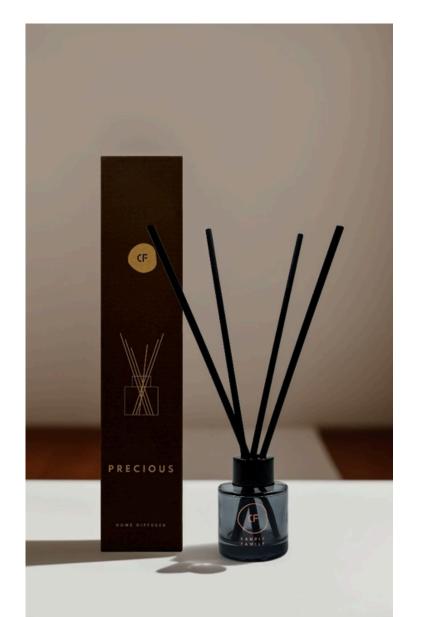

### "PREMIUM" REED DIFFUSERS 100ML

These high-end diffusers are perfect for those who appreciate fine fragrances and want to elevate their living spaces with a touch of luxury.

This black reed diffuser design strikes a balance between luxury and simplicity, with its sleek black color and minimalist aesthetic. It adds a touch of elegance to any space while maintaining a sense of understated sophistication.

## REED DIFFUSERS 50ML

These high-end diffusers are perfect for those who appreciate fine fragrances and want to elevate their living spaces with a touch of luxury.

This black reed diffuser design strikes a balance between luxury and simplicity, with its sleek black color and minimalist aesthetic. It adds a touch of elegance to any space while maintaining a sense of understated sophistication.

**LUXE** Orange, Eucalyptus, Sandalwood

KARMA Neroli, Clary Sage, White Patchouli

Creamy Sandalwood, White Cedar, Amber

MOON Grapefruits, Red Oranges, Rose Blossoms

CENTURY Red Grapes, Apples, Ambra

**7 SENSE** 