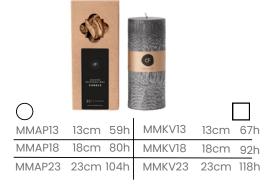

### **PILAR SCENTED CANDLES**

67h

67h

13cm

18cm 92h

23cm 118h

#### **MEADOW BANDS**

BACKWOODS Bergamot, Cashmere,

Red Grapes, Apples, Ambra () 59h PISMKV13 13cm PISMAP13 13cm PISMAP18 18cm 80h PISMKV18 18cm 92h PISMAP23 23cm 104h PISMKV23 23cm 118h