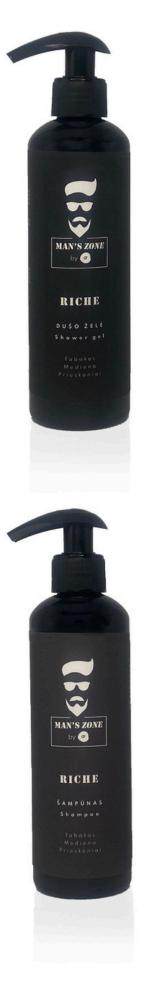

### **SHOWER GEL FOR** MEN "RICHE"

Moisturizing shower gel enriched with natural seaweed extract, rich in proteins, vitamins and minerals. The shower gel has a rich and seductive perfume aroma that envelops, tones and refreshes the skin. The cleanser not only smells nice, but also protects the skin from drying out.

"RICHE" Fragrance notes: tobacco, DGRI wood, spices.

### **SHAMPOO FOR** MEN "RICHE"

This shampoo is specially formulated for the unique hair care needs of men. Hair becomes soft, easy to style and shiny. Enriched with natural plant extracts and oils that deeply cleanse the hair and remove excess oil. Silk proteins restore the quality and softness of the hair. Rich in antioxidants, moringa oil replenishes moisture and strengthens hair against breakage