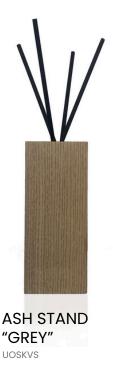

### **REED DIFFUSER IN WOOD STAND**

#### RAFFINÉ

Fragrance notes: OAK, WILD BERRIES, BIRCH.

Inspired by modern style, exclusive design, handmade, Lithuanian wood stand and replaceable home fragrance with sticks. 50 ml. This CF product with an authentic design will perfectly decorate your home or work environment and emit a wonderful, refined "RAFFINE" scent