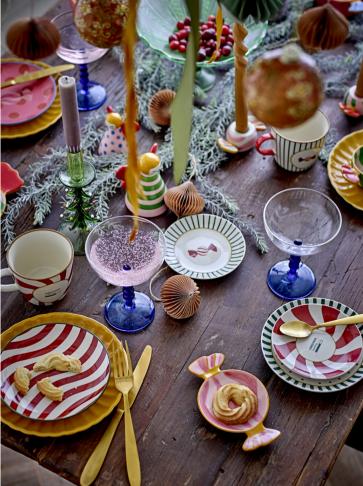

# Magical ornaments for a joyful Christmas

ADD CHEERFUL CHARM TO THE HOLIDAY DECORATIONS.

SET THE TABLE WITH THE MERRY-GO-ROUND DINNERWARE, FEATURING TWIRLING COLORS AND CHEERFUL PATTERNS – TURNING EVERY SEAT INTO A CAROUSEL OF JOY.

Mix jolly and joyful dinnerware for cozy Christmas gatherings

TINY GLASS DETAILS AT THE BOTTOM BRING A SMILE WITH EVERY SIP

#### Cheerful table settings

BRIGHT COLORS,
PLAYFUL PATTERNS,
AND FESTIVE DETAILS
SET THE SCENE FOR
JOYFUL MEALS AND
UNFORGETTABLE
MOMENTS.