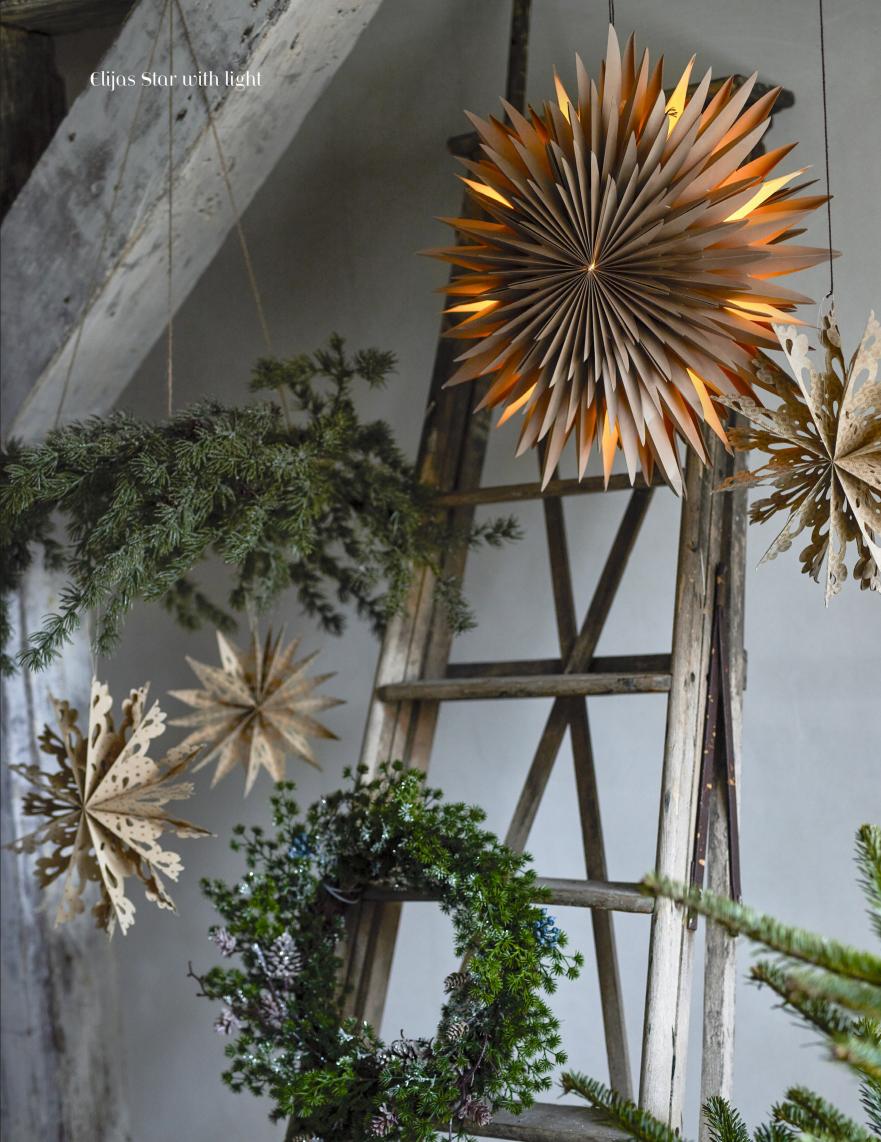

# Magical Christmas ornaments

ORNAMENTS BRING THE MAGIC OF CHRISTMAS TO EVERY CORNER OF THE HOME WITH THEIR DELICATE, ENCHANTING DETAILS. HANG THEM IN THE WINDOW, STYLE THEM ON A BRANCH, OR TIE THEM ONTO A GIFT - IT'S OFTEN THE SMALLEST TOUCHES THAT MAKE THE BIGGEST DIFFERENCE.

#### TIMELESS

### **Golden Christmas styles**

**Meluna Baskets** ~ Ideal for festive and seasonal displays

Star, Angelie, and Hisar Ornaments
~ Elegance in every detail

#### A DELICATE NORDIC EXPRESSION FOR CHRISTMAS

DURING THE HOLIDAY SEASON, GOLDEN TONES AND NATURAL TEXTURES BRING A
SENSE OF CALM AND ELEGANCE TO THE HOME. FROM SIMPLE ACCENTS TO ELEGANT
DETAILS, THESE PIECES HELP TRANSFORM ANY SPACE INTO A PLACE OF CELEBRATION,
WHERE EVERY CORNER FEELS FESTIVE AND FULL OF LIGHT.