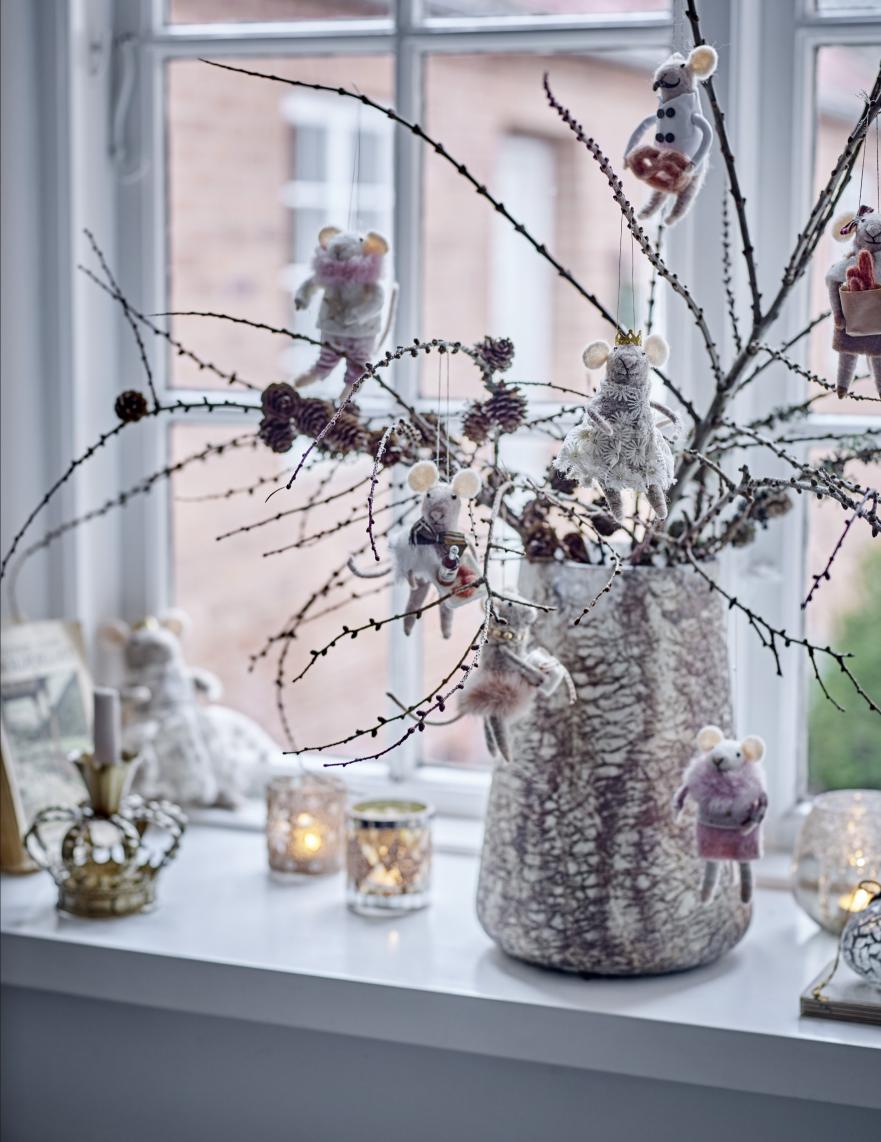

#### PEO EXPANDS THE FAMILY ...

## popular Christmas mice

#### NEW ADDITION TO ADORABLE BESTSELLERS

THIS CHRISTMAS, 10 NEW PEO MICE HAVE JOINED THE FAMILY, READY TO BRING SMILES AND JOY WHEREVER THEY ARE PLACED. WITH THEIR CHARMING DETAILS, THESE LITTLE WOOL ORNAMENTS ADD A TOUCH OF WARMTH TO THE HOLIDAY DECORATIONS. HANG THEM ON THE TREE, PLACE THEM IN A WREATH, OR USE THEM TO BRIGHTEN UP THE TABLE SETTING. FULL OF CHARM AND HOLIDAY CHEER, THEY ARE SURE TO SPREAD HAPPINESS THROUGHOUT THE SEASON.