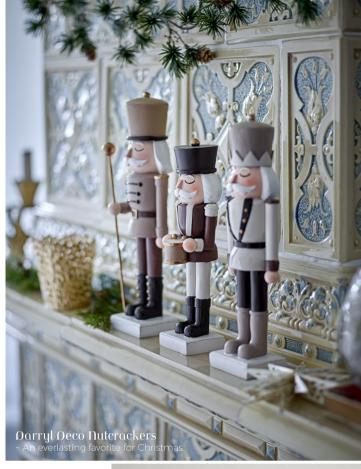

TIVE ATMOSPHERE.



#### Cedar Decoration

THE ARTIFICIAL CEDAR
DECORATION IS TIMELESS AND
CAN BE REUSED YEAR AFTER
YEAR. DUE TO THE SIZE, IT IS
PERFECT AS AN ELEGANT DOOR
EMBELLISHMENT. PERSONALIZE
IT TO SUIT VARIOUS STYLES ADD RIBBONS, ORNAMENTS, OR
OTHER DETAILS FOR A UNIQUE
EXPRESSION.







#### LIGHT UP THE HOLIDAYS

# Seasonal Sanga Trays



#### SANGA WITH A SEASONAL TWIST

THE BELOVED SANGA TRAYS ARE EVERLASTING BESTSELLERS DUE TO THEIR IMMEDIATE CHARM. THIS SEASON, WE ARE WELCOMING TWO NEW ADDITIONS, PRE-STYLED TO ADD A TOUCH OF CHRISTMAS MAGIC TO ANY SETTING. ENHANCE THEIR WARMTH BY ADDING A CANDLE AND WATCH THE BEAUTIFUL DETAILS LIGHT UP.

THESE VERSATILE TRAYS EFFORTLESSLY BRING CHARM AND ELEGANCE WHEREVER THEY ARE PLACED, MAKING THEM AN IDEAL CHOICE FOR HOLIDAY DECORATING.





Emilius Deco Trees







THE GENTLE FLICKER
OF CANDLELIGHT
CREATES A CALM AND
COZY ATMOSPHERE,
PERFECT FOR THE
HOLIDAY SEASON.
WHEN PAIRED WITH
ELEGANT CANDLE
HOLDERS, IT ADDS A
FESTIVE GLOW AND
WARMTH, MAKING
EVERY MOMENT FEEL
TRULY SPECIAL.





#### GET READY FOR CHRISTMAS WITH

# Effortless Christmas Oecor



TAKE A RIDE ON SANTA'S SLEIGH AND LET THE JOY OF CHRISTMAS SETTLE IN. WITH ITS PLAYFUL DETAILS AND FESTIVE CHARM, THE DASHER DECO BRINGS HOLIDAY CHEER TO EVERY HOME. ITS DELICATE FEATURES MAKE IT AN EYE-CATCHING CENTERPIECE, THAT LOOKS BEAUTIFUL BOTH ON ITS OWN OR ALONGSIDE OTHER DECORATIONS.





#### details make the difference



THE PUGLIA RIBBONS
ARE PERFECT FOR
BOTH GIFT WRAPPING
AND DECOR. MADE
FROM VISCOSE. THESE
VERSATILE RIBBONS
ADD A DELICATE
TOUCH TO CHRISTMAS
DEC