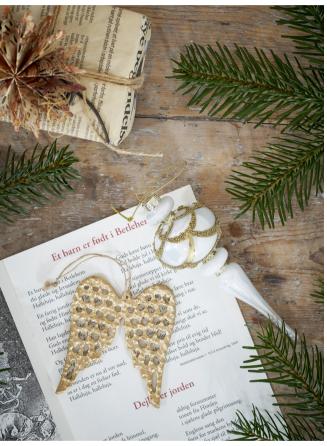

# Magical Christmas ornaments

ORNAMENTS BRING THE MAGIC OF CHRISTMAS TO EVERY CORNER OF THE HOME WITH THEIR DELICATE, ENCHANTING DETAILS. HANG THEM IN THE WINDOW, STYLE THEM ON A BRANCH, OR TIE THEM ONTO A GIFT - IT'S OFTEN THE SMALLEST TOUCHES THAT MAKE THE BIGGEST DIFFERENCE.

PSST ... HISAR ORNAMENT

#### TIMELESS

### **Golden Christmas styles**

**Meluna Baskets** ~ Ideal for festive and seasonal displays

Star, Angelie, and Hisar Ornaments
~ Elegance in every detail

#### A DELICATE NORDIC EXPRESSION FOR CHRISTMAS

DURING THE HOLIDAY SEASON, GOLDEN TONES AND NATURAL TEXTURES BRING A
SENSE OF CALM AND ELEGANCE TO THE HOME. FROM SIMPLE ACCENTS TO ELEGANT
DETAILS, THESE PIECES HELP TRANSFORM ANY SPACE INTO A PLACE OF CELEBRATION,
WHERE EVERY CORNER FEELS FESTIVE AND FULL OF LIGHT.