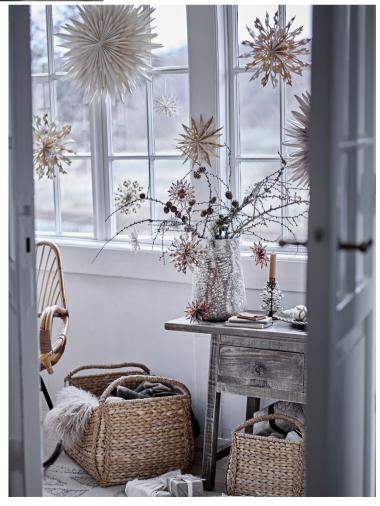

# Magical Christmas ornaments

ORNAMENTS BRING THE MAGIC OF CHRISTMAS TO EVERY CORNER OF THE HOME WITH THEIR DELICATE, ENCHANTING DETAILS. HANG THEM IN THE WINDOW, STYLE THEM ON A BRANCH, OR TIE THEM ONTO A GIFT - IT'S OFTEN THE SMALLEST TOUCHES THAT MAKE THE BIGGEST DIFFERENCE.

#### TIMELESS

### **Golden Christmas styles**

**Meluna Baskets** ~ Ideal for festive and seasonal displays

Star, Angelie, and Hisar Ornaments
~ Elegance in every detail

#### A DELICATE NORDIC EXPRESSION FOR CHRISTMAS

DURING THE HOLIDAY SEASON, GOLDEN TONES AND NATURAL TEXTURES BRING A
SENSE OF CALM AND ELEGANCE TO THE HOME. FROM SIMPLE ACCENTS TO ELEGANT
DETAILS, THESE PIECES HELP TRANSFORM ANY SPACE INTO A PLACE OF CELEBRATION,
WHERE EVERY CORNER FEELS FESTIVE AND FULL OF LIGHT.