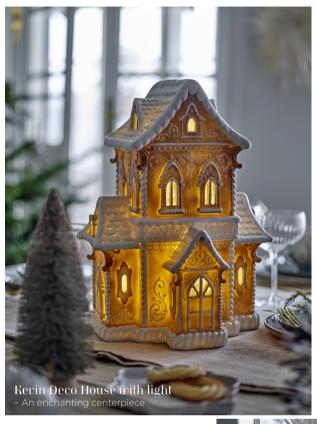

# christmas is the season of lights

BE CAPTIVATED BY THE WARM GLOW OF THE KEVIN DECO HOUSE, BRINGING A MAGICAL TOUCH TO THE DECOR. WITH ITS ELEGANT DESIGN AND SOFT LIGHT, IT IS THE PERFECT CENTERPIECE FOR CREATING A COZY AND FESTIVE ATMOSPHERE.