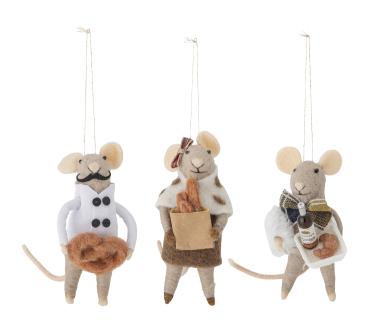

#### PEO EXPANDS THE FAMILY ...

## popular Christmas mice

#### NEW ADDITION TO ADORABLE BESTSELLERS

THIS CHRISTMAS, 10 NEW PEO MICE HAVE JOINED THE FAMILY, READY TO BRING SMILES AND JOY WHEREVER THEY ARE PLACED. WITH THEIR CHARMING DETAILS, THESE LITTLE WOOL ORNAMENTS ADD A TOUCH OF WARMTH TO THE HOLIDAY DECORATIONS. HANG THEM ON THE TREE, PLACE THEM IN A WREATH, OR USE THEM TO BRIGHTEN UP THE TABLE SETTING. FULL OF CHARM AND HOLIDAY CHEER, THEY ARE SURE TO SPREAD HAPPINESS THROUGHOUT THE SEASON.