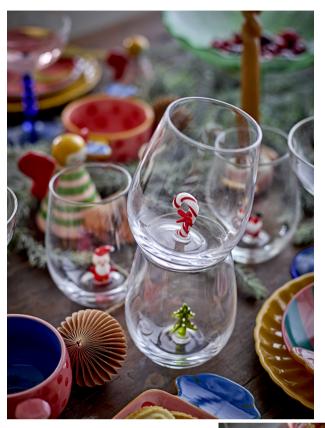

Mix jolly and joyful dinnerware for cozy Christmas gatherings

TINY GLASS DETAILS AT THE BOTTOM BRING A SMILE WITH EVERY SIP

#### Cheerful table settings

BRIGHT COLORS,
PLAYFUL PATTERNS,
AND FESTIVE DETAILS
SET THE SCENE FOR
JOYFUL MEALS AND
UNFORGETTABLE
MOMENTS.