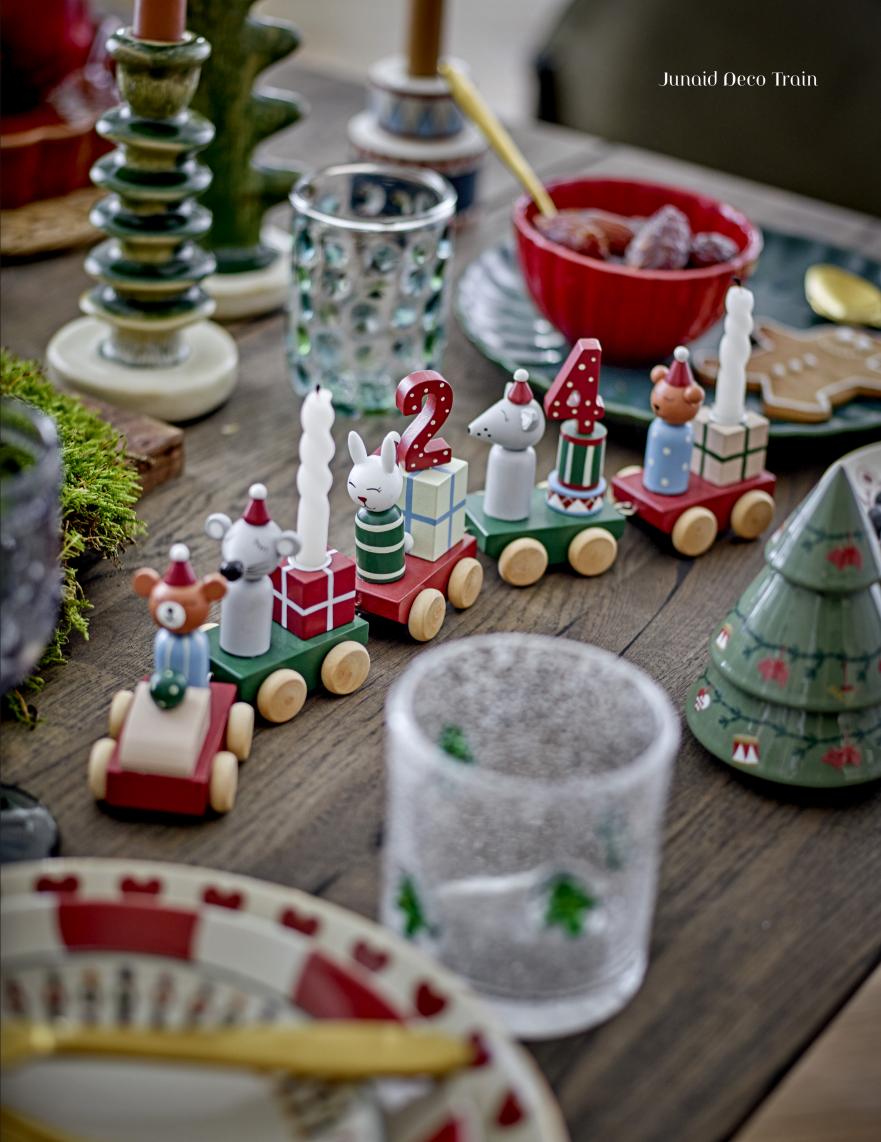

#### COUNT DOWN THE DAYS TO CHRISTMAS WITH

## 24 small surprises

LET EACH DAY BRING A NEW SURPRISE AS WE COUNT DOWN TO CHRISTMAS, TRANSFORMING IT INTO A PLAYFUL JOURNEY OF DISCOVERY. UNCOVER A TINY TREASURE EVERY MORNING AND LET THE GROWING EXCITEMENT OF THE HOLIDAY SEASON FILL THE HOME WITH JOY AND WONDER.

PSST ... CALVIN CALENDAR