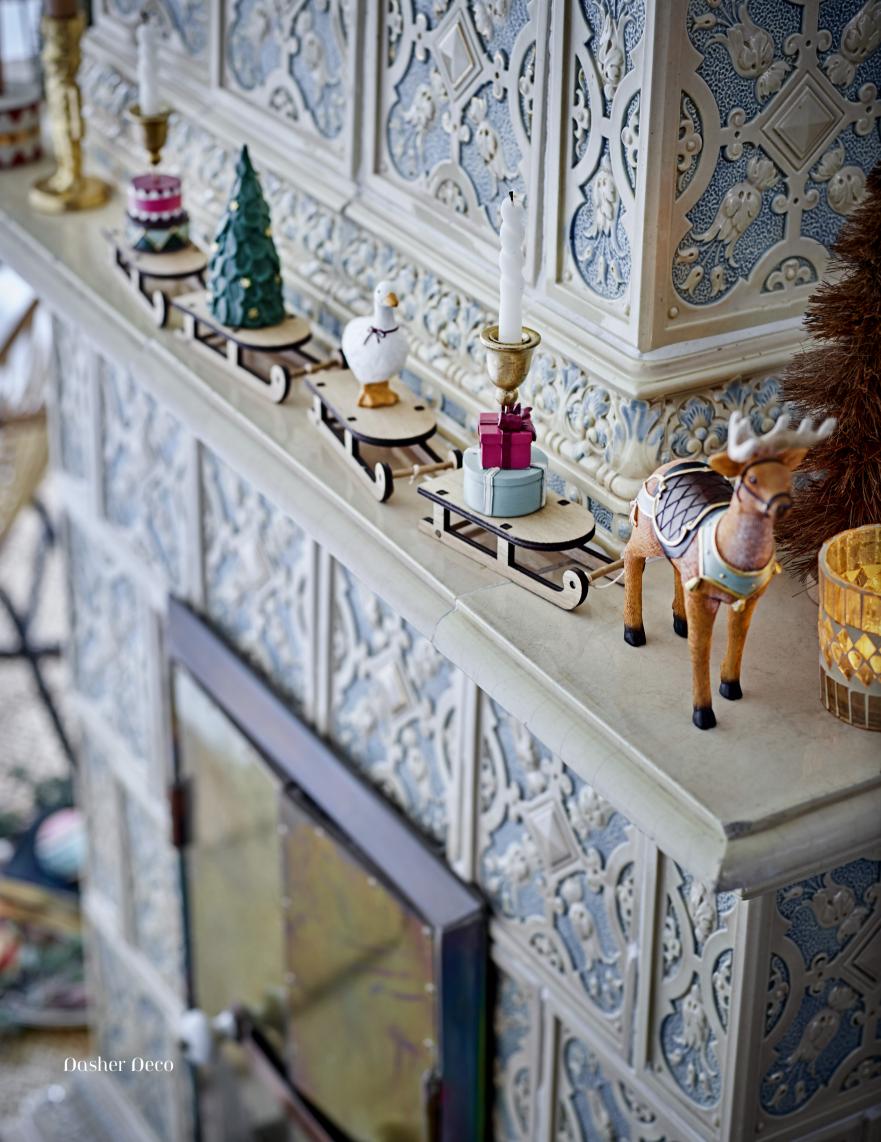

#### GET READY FOR CHRISTMAS WITH

# Effortless Christmas Oecor

TAKE A RIDE ON SANTA'S SLEIGH AND LET THE JOY OF CHRISTMAS SETTLE IN. WITH ITS PLAYFUL DETAILS AND FESTIVE CHARM, THE DASHER DECO BRINGS HOLIDAY CHEER TO EVERY HOME. ITS DELICATE FEATURES MAKE IT AN EYE-CATCHING CENTERPIECE, THAT LOOKS BEAUTIFUL BOTH ON ITS OWN OR ALONGSIDE OTHER DECORATIONS.

#### details make the difference

THE PUGLIA RIBBONS
ARE PERFECT FOR
BOTH GIFT WRAPPING
AND DECOR. MADE
FROM VISCOSE. THESE
VERSATILE RIBBONS
ADD A DELICATE
TOUCH TO CHRISTMAS
DECORATIONS.
CREATING A COZY
ATMOSPHERE
WHEREVER IT IS USED.