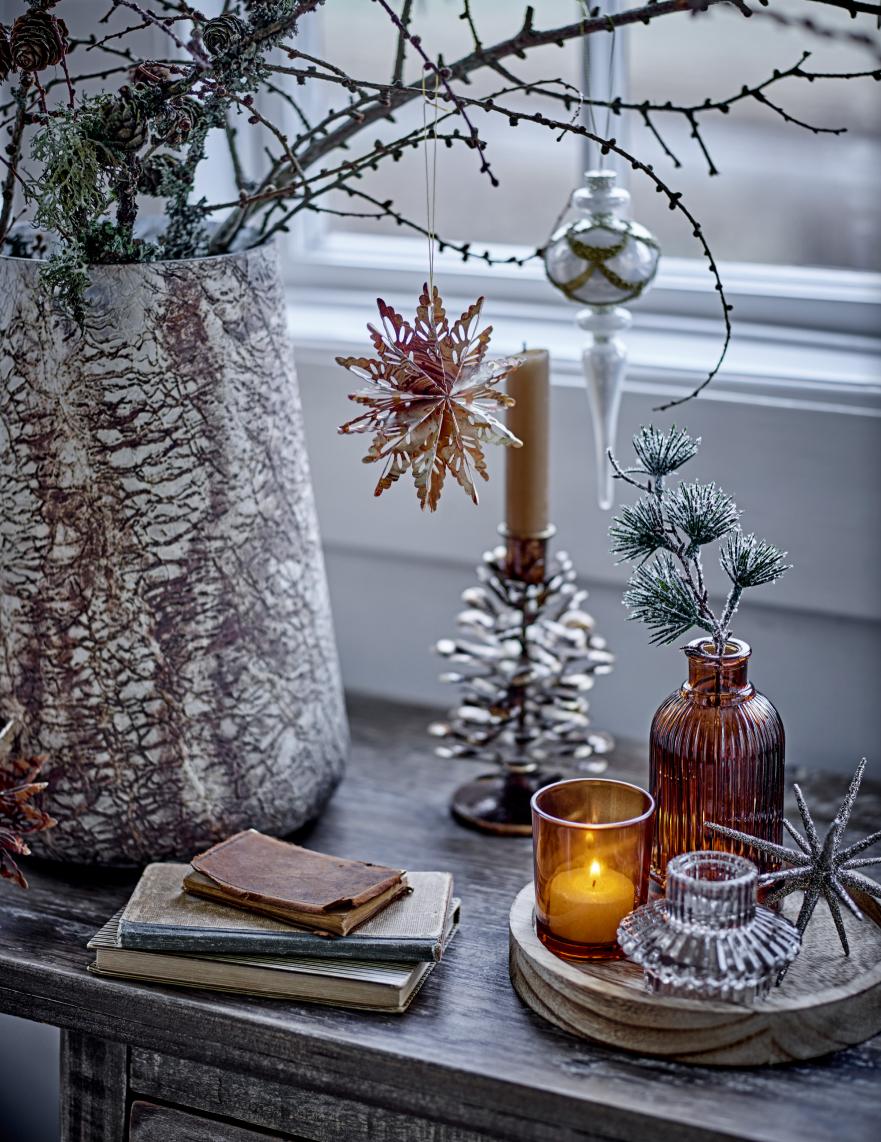

# Magical Christmas ornaments

ORNAMENTS BRING THE MAGIC OF CHRISTMAS TO EVERY CORNER OF THE HOME WITH THEIR DELICATE, ENCHANTING DETAILS. HANG THEM IN THE WINDOW, STYLE THEM ON A BRANCH, OR TIE THEM ONTO A GIFT - IT'S OFTEN THE SMALLEST TOUCHES THAT MAKE THE BIGGEST DIFFERENCE.

#### TIMELESS

### **Golden Christmas styles**

**Meluna Baskets** ~ Ideal for festive and seasonal displays

Star, Angelie, and Hisar Ornaments
~ Elegance in every detail

#### A DELICATE NORDIC EXPRESSION FOR CHRISTMAS

DURING THE HOLIDAY SEASON, GOLDEN TONES AND NATURAL TEXTURES BRING A
SENSE OF CALM AND ELEGANCE TO THE HOME. FROM SIMPLE ACCENTS TO ELEGANT
DETAILS, THESE PIECES HELP TRANSFORM ANY SPACE INTO A PLACE OF CELEBRATION,
WHERE EVERY CORNER FEELS FESTIVE AND FULL OF LIGHT.