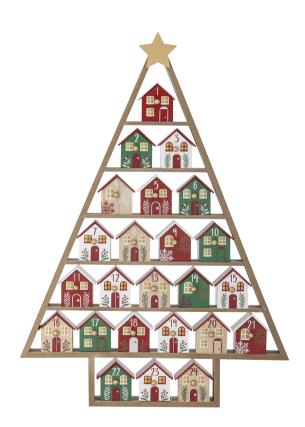

#### COUNT DOWN THE DAYS TO CHRISTMAS WITH

## 24 small surprises

LET EACH DAY BRING A NEW SURPRISE AS WE COUNT DOWN TO CHRISTMAS, TRANSFORMING IT INTO A PLAYFUL JOURNEY OF DISCOVERY. UNCOVER A TINY TREASURE EVERY MORNING AND LET THE GROWING EXCITEMENT OF THE HOLIDAY SEASON FILL THE HOME WITH JOY AND WONDER.

PSST ... CALVIN CALENDAR