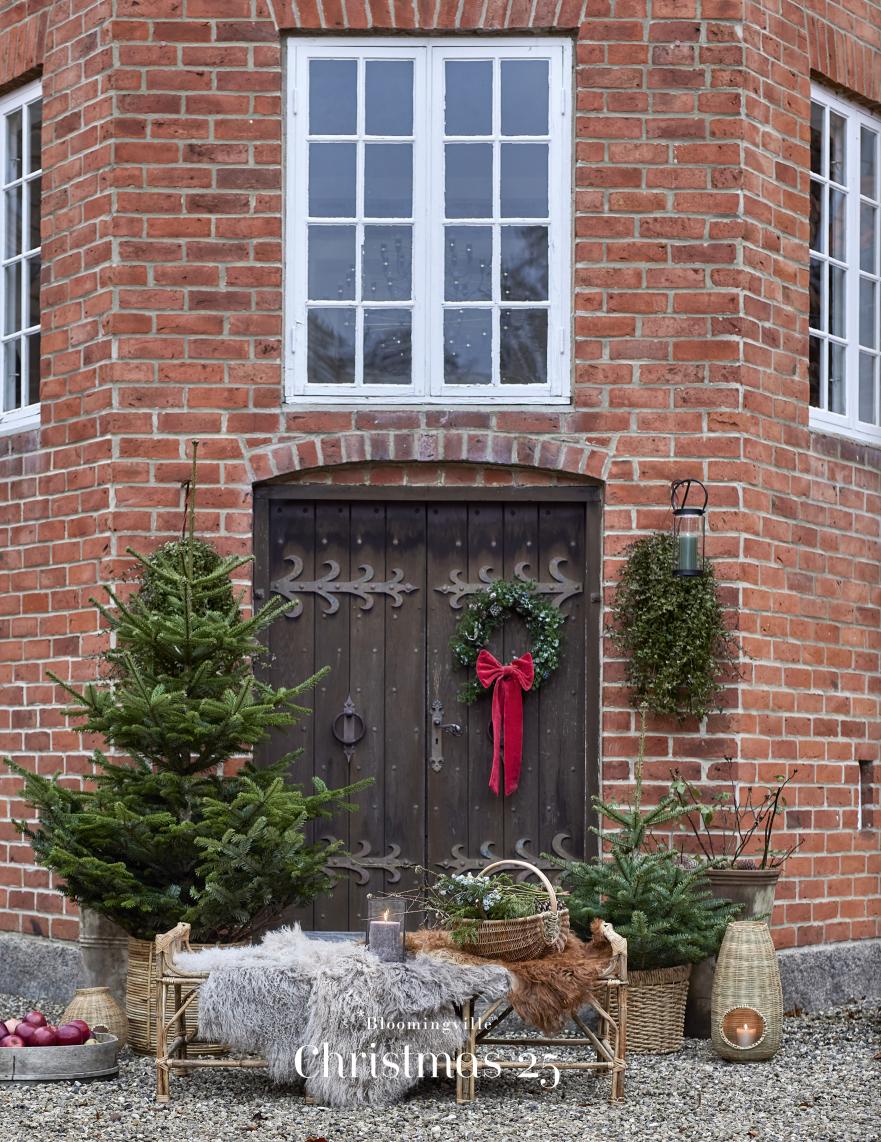

# \*Bloomingville\*\* Christmas 25

As we move through the days of December, the excitement builds with each candle lit, each gift wrapped, and every corner of the home prepared for heartfelt celebrations. It is a time for cherished traditions and heartwarming moments, where gatherings become treasured memories that last long beyond the holidays.

Enjoy a magical Christmas collection with decorations in both bright Nordic tones and traditional red hues. Whether preferring the cozy elegance of soft neutrals, the joyful warmth of reds, or a beautiful mix of both, it is possible to create a look that is entirely unique.