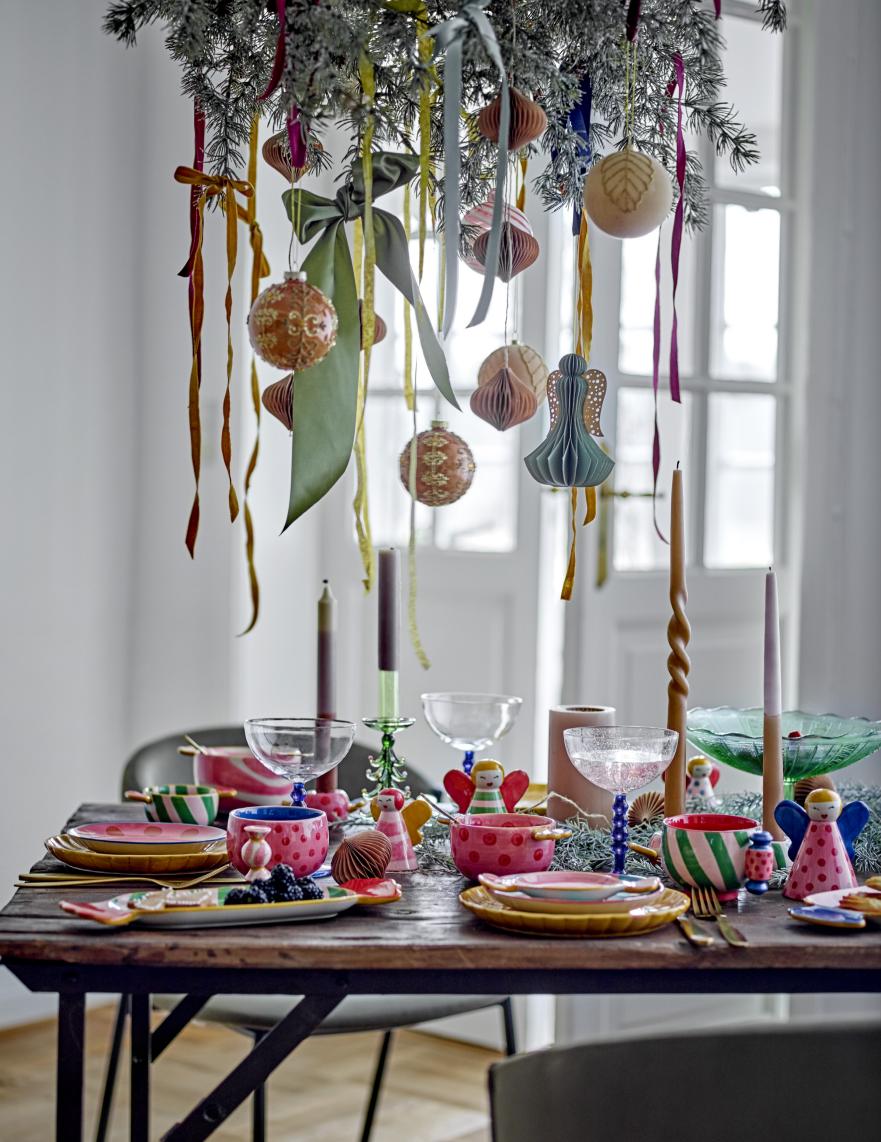

# Magical ornaments for a joyful Christmas

ADD CHEERFUL CHARM TO THE HOLIDAY DECORATIONS.

SET THE TABLE WITH THE MERRY-GO-ROUND DINNERWARE, FEATURING TWIRLING COLORS AND CHEERFUL PATTERNS – TURNING EVERY SEAT INTO A CAROUSEL OF JOY.

Mix jolly and joyful dinnerware for cozy Christmas gatherings

TINY GLASS DETAILS AT THE BOTTOM BRING A SMILE WITH EVERY SIP

#### Cheerful table settings

BRIGHT COLORS,
PLAYFUL PATTERNS,
AND FESTIVE DETAILS
SET THE SCENE FOR
JOYFUL MEALS AND
UNFORGETTABLE
MOMENTS.