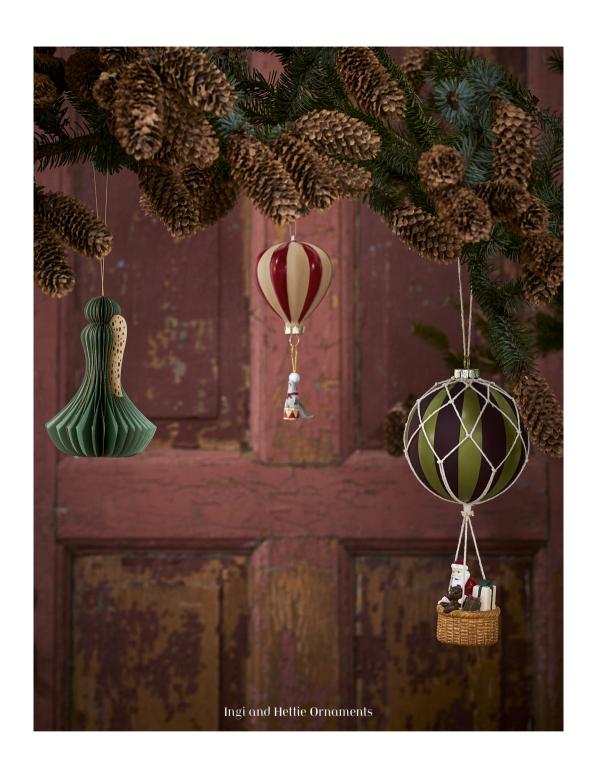

# Magical Christmas ornaments

ORNAMENTS BRING THE MAGIC OF CHRISTMAS TO EVERY CORNER OF THE HOME WITH THEIR DELICATE, ENCHANTING DETAILS. HANG THEM IN THE WINDOW, STYLE THEM ON A BRANCH, OR TIE THEM ONTO A GIFT - IT'S OFTEN THE SMALLEST TOUCHES THAT MAKE THE BIGGEST DIFFERENCE.

PSST ... HISAR ORNAMENT

#### TIMELESS

### **Golden Christmas styles**

**Meluna Baskets** ~ Ideal for festive and seasonal displays

Star, Angelie, and Hisar Ornaments
~ Elegance in every detail

#### A DELICATE NORDIC EXPRESSION FOR CHRISTMAS

DURING THE HOLIDAY SEASON, GOLDEN TONES AND NATURAL TEXTURES BRING A
SENSE OF CALM AND ELEGANCE TO THE HOME. FROM SIMPLE ACCENTS TO ELEGANT
DETAILS, THESE PIECES HELP TRANSFORM ANY SPACE INTO A PLACE OF CELEBRATION,
WHERE EVERY CORNER FEELS FESTIVE AND FULL OF LIGHT.