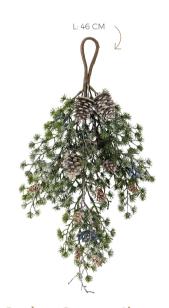

#### Cedar Decoration

THE ARTIFICIAL CEDAR
DECORATION IS TIMELESS AND
CAN BE REUSED YEAR AFTER
YEAR. DUE TO THE SIZE, IT IS
PERFECT AS AN ELEGANT DOOR
EMBELLISHMENT. PERSONALIZE
IT TO SUIT VARIOUS STYLES ADD RIBBONS, ORNAMENTS, OR
OTHER DETAILS FOR A UNIQUE
EXPRESSION.