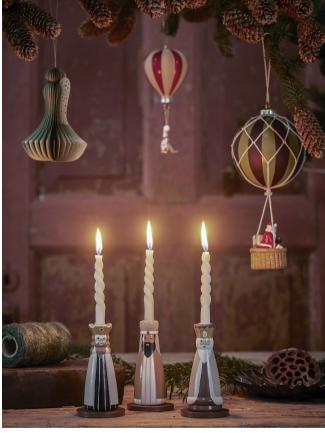

# Magical Christmas ornaments

ORNAMENTS BRING THE MAGIC OF CHRISTMAS TO EVERY CORNER OF THE HOME WITH THEIR DELICATE, ENCHANTING DETAILS. HANG THEM IN THE WINDOW, STYLE THEM ON A BRANCH, OR TIE THEM ONTO A GIFT - IT'S OFTEN THE SMALLEST TOUCHES THAT MAKE THE BIGGEST DIFFERENCE.

#### TIMELESS

### **Golden Christmas styles**

**Meluna Baskets** ~ Ideal for festive and seasonal displays

Star, Angelie, and Hisar Ornaments
~ Elegance in every detail

#### A DELICATE NORDIC EXPRESSION FOR CHRISTMAS

DURING THE HOLIDAY SEASON, GOLDEN TONES AND NATURAL TEXTURES BRING A
SENSE OF CALM AND ELEGANCE TO THE HOME. FROM SIMPLE ACCENTS TO ELEGANT
DETAILS, THESE PIECES HELP TRANSFORM ANY SPACE INTO A PLACE OF CELEBRATION,
WHERE EVERY CORNER FEELS FESTIVE AND FULL OF LIGHT.