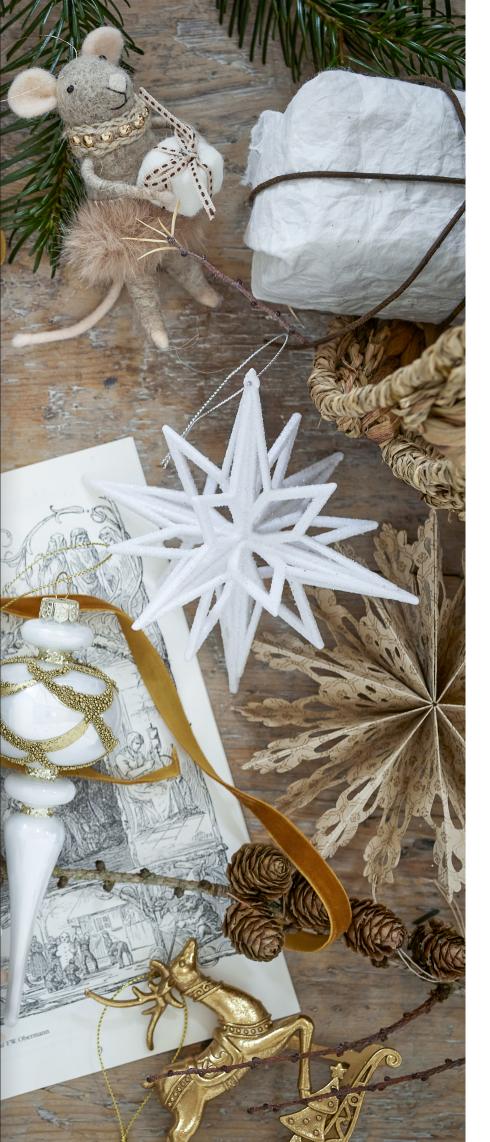

# Magical Christmas ornaments

ORNAMENTS BRING THE MAGIC OF CHRISTMAS TO EVERY CORNER OF THE HOME WITH THEIR DELICATE, ENCHANTING DETAILS. HANG THEM IN THE WINDOW, STYLE THEM ON A BRANCH, OR TIE THEM ONTO A GIFT - IT'S OFTEN THE SMALLEST TOUCHES THAT MAKE THE BIGGEST DIFFERENCE.

#### TIMELESS