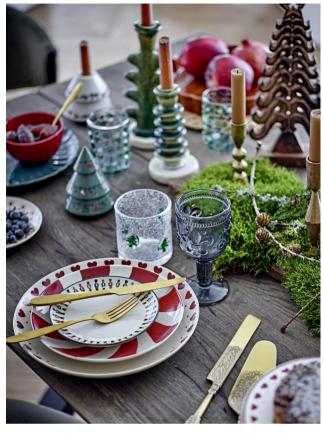

#### A COZY SEASON AWAITS

FILL THE HOME WITH THE ESSENCE OF CHRISTMAS, WHERE SOFT CANDLELIGHT, ELEGANT WREATHS, AND DELICATE DECORATIONS COME TOGETHER TO CREATE A COZY, INVITING SPACE. PERFECT FOR CHERISHED GATHERINGS, THESE BEAUTIFUL TOUCHES CELEBRATE THE JOY AND COMFORT OF THE SEASON.

Mix jolly and joyful dinnerware for cozy Christmas gatherings

TINY GLASS DETAILS AT THE BOTTOM BRING A SMILE WITH EVERY SIP

#### Cheerful table settings

BRIGHT COLORS,
PLAYFUL PATTERNS,
AND FESTIVE DETAILS
SET THE SCENE FOR
JOYFUL MEALS AND
UNFORGETTABLE
MOMENTS.