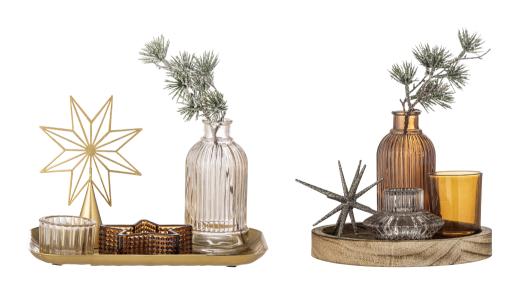

### **Golden Christmas styles**

**Meluna Baskets** ~ Ideal for festive and seasonal displays

Star, Angelie, and Hisar Ornaments
~ Elegance in every detail

#### A DELICATE NORDIC EXPRESSION FOR CHRISTMAS

DURING THE HOLIDAY SEASON, GOLDEN TONES AND NATURAL TEXTURES BRING A
SENSE OF CALM AND ELEGANCE TO THE HOME. FROM SIMPLE ACCENTS TO ELEGANT
DETAILS, THESE PIECES HELP TRANSFORM ANY SPACE INTO A PLACE OF CELEBRATION,
WHERE EVERY CORNER FEELS FESTIVE AND FULL OF LIGHT.