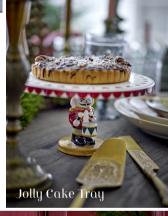

# Seasonal Sanga Trays

#### SANGA WITH A SEASONAL TWIST

THE BELOVED SANGA TRAYS ARE EVERLASTING BESTSELLERS DUE TO THEIR IMMEDIATE CHARM. THIS SEASON, WE ARE WELCOMING TWO NEW ADDITIONS, PRE-STYLED TO ADD A TOUCH OF CHRISTMAS MAGIC TO ANY SETTING. ENHANCE THEIR WARMTH BY ADDING A CANDLE AND WATCH THE BEAUTIFUL DETAILS LIGHT UP.