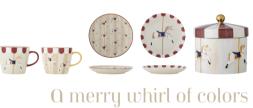

# Magical ornaments for a joyful Christmas

ADD CHEERFUL CHARM TO THE HOLIDAY DECORATIONS.

SET THE TABLE WITH THE MERRY-GO-ROUND DINNERWARE, FEATURING TWIRLING COLORS AND CHEERFUL PATTERNS – TURNING EVERY SEAT INTO A CAROUSEL OF JOY.

Mix jolly and joyful dinnerware for cozy Christmas gatherings

TINY GLASS DETAILS AT THE BOTTOM BRING A SMILE WITH EVERY SIP