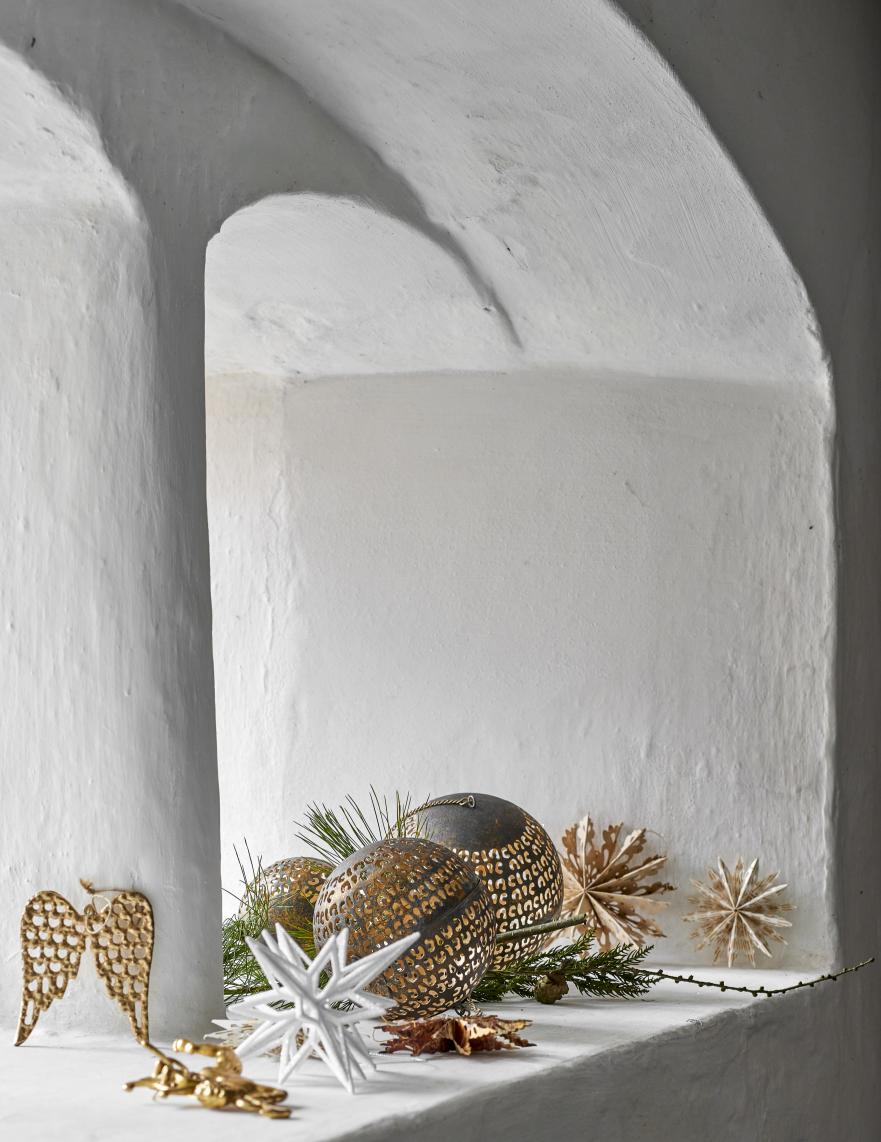

# Magical Christmas ornaments

ORNAMENTS BRING THE MAGIC OF CHRISTMAS TO EVERY CORNER OF THE HOME WITH THEIR DELICATE, ENCHANTING DETAILS. HANG THEM IN THE WINDOW, STYLE THEM ON A BRANCH, OR TIE THEM ONTO A GIFT - IT'S OFTEN THE SMALLEST TOUCHES THAT MAKE THE BIGGEST DIFFERENCE.

PSST ... HISAR ORNAMENT

#### TIMELESS

### **Golden Christmas styles**

**Meluna Baskets** ~ Ideal for festive and seasonal displays

Star, Angelie, and Hisar Ornaments
~ Elegance in every detail

#### A DELICATE NORDIC EXPRESSION FOR CHRISTMAS

DURING THE HOLIDAY SEASON, GOLDEN TONES AND NATURAL TEXTURES BRING A
SENSE OF CALM AND ELEGANCE TO THE HOME. FROM SIMPLE ACCENTS TO ELEGANT
DETAILS, THESE PIECES HELP TRANSFORM ANY SPACE INTO A PLACE OF CELEBRATION,
WHERE EVERY CORNER FEELS FESTIVE AND FULL OF LIGHT.