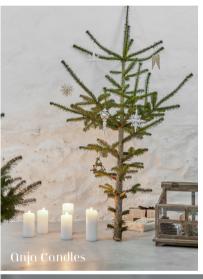

# Magical Christmas ornaments

ORNAMENTS BRING THE MAGIC OF CHRISTMAS TO EVERY CORNER OF THE HOME WITH THEIR DELICATE, ENCHANTING DETAILS. HANG THEM IN THE WINDOW, STYLE THEM ON A BRANCH, OR TIE THEM ONTO A GIFT - IT'S OFTEN THE SMALLEST TOUCHES THAT MAKE THE BIGGEST DIFFERENCE.

PSST ... HISAR ORNAMENT

#### TIMELESS

### **Golden Christmas styles**

**Meluna Baskets** ~ Ideal for festive and seasonal displays

Star, Angelie, and Hisar Ornaments
~ Elegance in every detail

#### A DELICATE NORDIC EXPRESSION FOR CHRISTMAS

DURING THE HOLIDAY SEASON, GOLDEN TONES AND NATURAL TEXTURES BRING A
SENSE OF CALM AND ELEGANCE TO THE HOME. FROM SIMPLE ACCENTS TO ELEGANT
DETAILS, THESE PIECES HELP TRANSFORM ANY SPACE INTO A PLACE OF CELEBRATION,
WHERE EVERY CORNER FEELS FESTIVE AND FULL OF LIGHT.