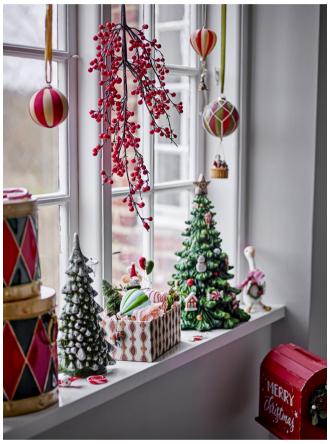

#### COLORFUL

### Christmas decorations

Ilex Stem, Eddy, and Fannie Deco Trees with light  $^{\sim}$  Brings a jolly holiday spirit

Betiel Candle Holder ~ Gentle glow for joyful nights

#### A COZY SEASON AWAITS

FILL THE HOME WITH THE ESSENCE OF CHRISTMAS, WHERE SOFT CANDLELIGHT, ELEGANT WREATHS, AND DELICATE DECORATIONS COME TOGETHER TO CREATE A COZY, INVITING SPACE. PERFECT FOR CHERISHED GATHERINGS, THESE BEAUTIFUL TOUCHES CELEBRATE THE JOY AND COMFORT OF THE SEASON.