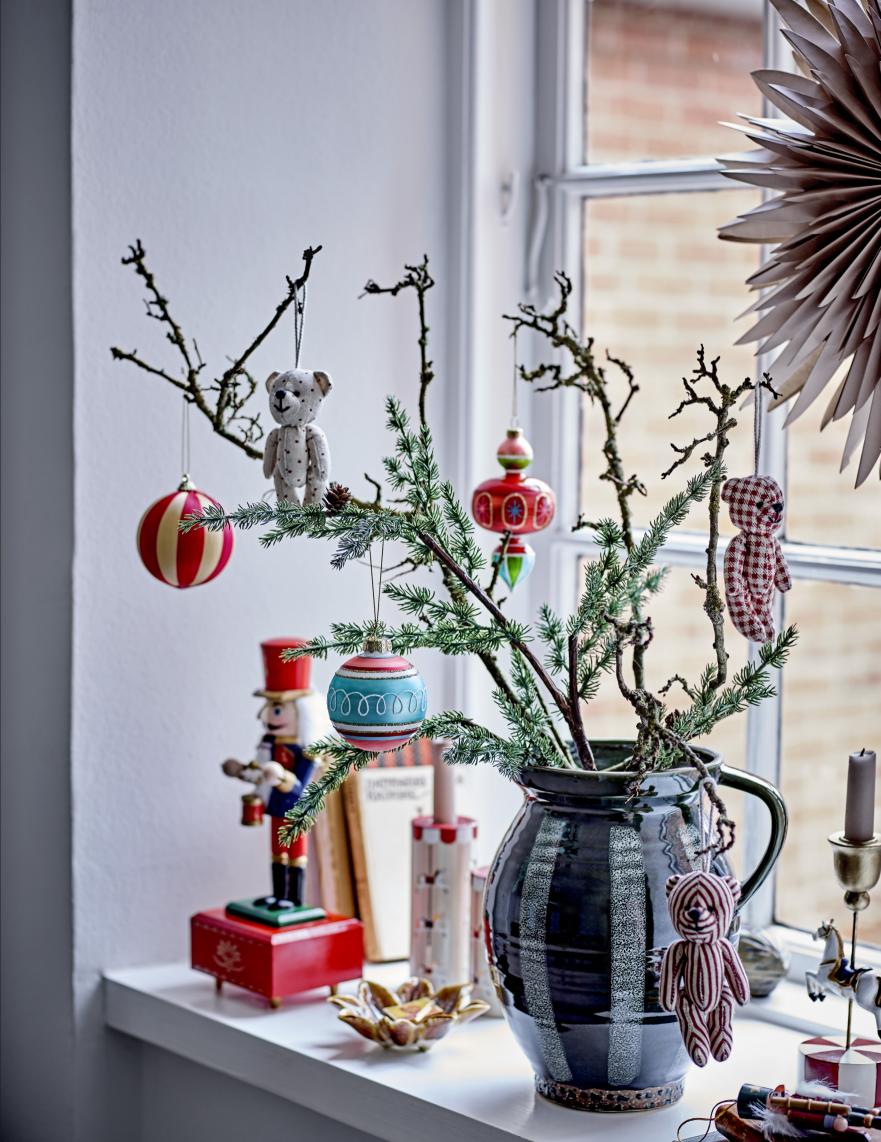

# Magical Christmas ornaments

ORNAMENTS BRING THE MAGIC OF CHRISTMAS TO EVERY CORNER OF THE HOME WITH THEIR DELICATE, ENCHANTING DETAILS. HANG THEM IN THE WINDOW, STYLE THEM ON A BRANCH, OR TIE THEM ONTO A GIFT - IT'S OFTEN THE SMALLEST TOUCHES THAT MAKE THE BIGGEST DIFFERENCE.

PSST ... HISAR ORNAMENT

#### TIMELESS