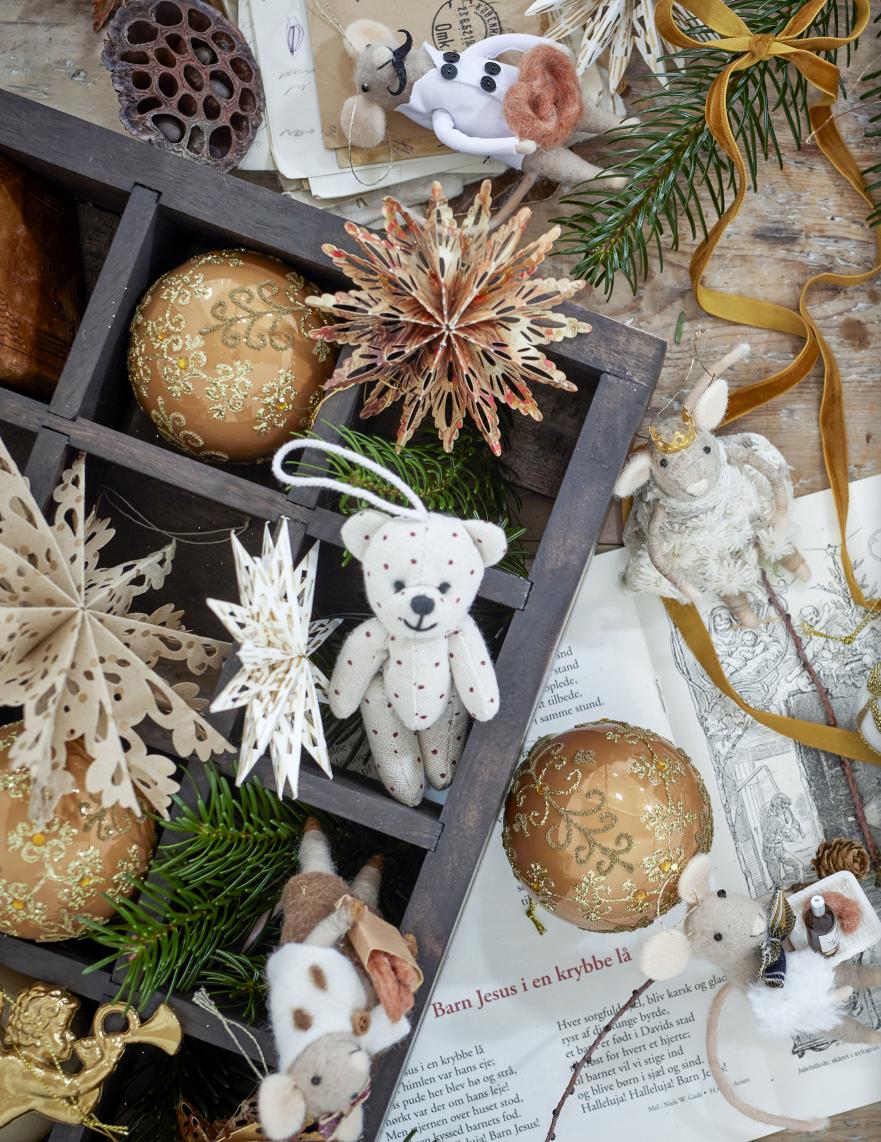

# Magical Christmas ornaments

ORNAMENTS BRING THE MAGIC OF CHRISTMAS TO EVERY CORNER OF THE HOME WITH THEIR DELICATE, ENCHANTING DETAILS. HANG THEM IN THE WINDOW, STYLE THEM ON A BRANCH, OR TIE THEM ONTO A GIFT - IT'S OFTEN THE SMALLEST TOUCHES THAT MAKE THE BIGGEST DIFFERENCE.

#### TIMELESS