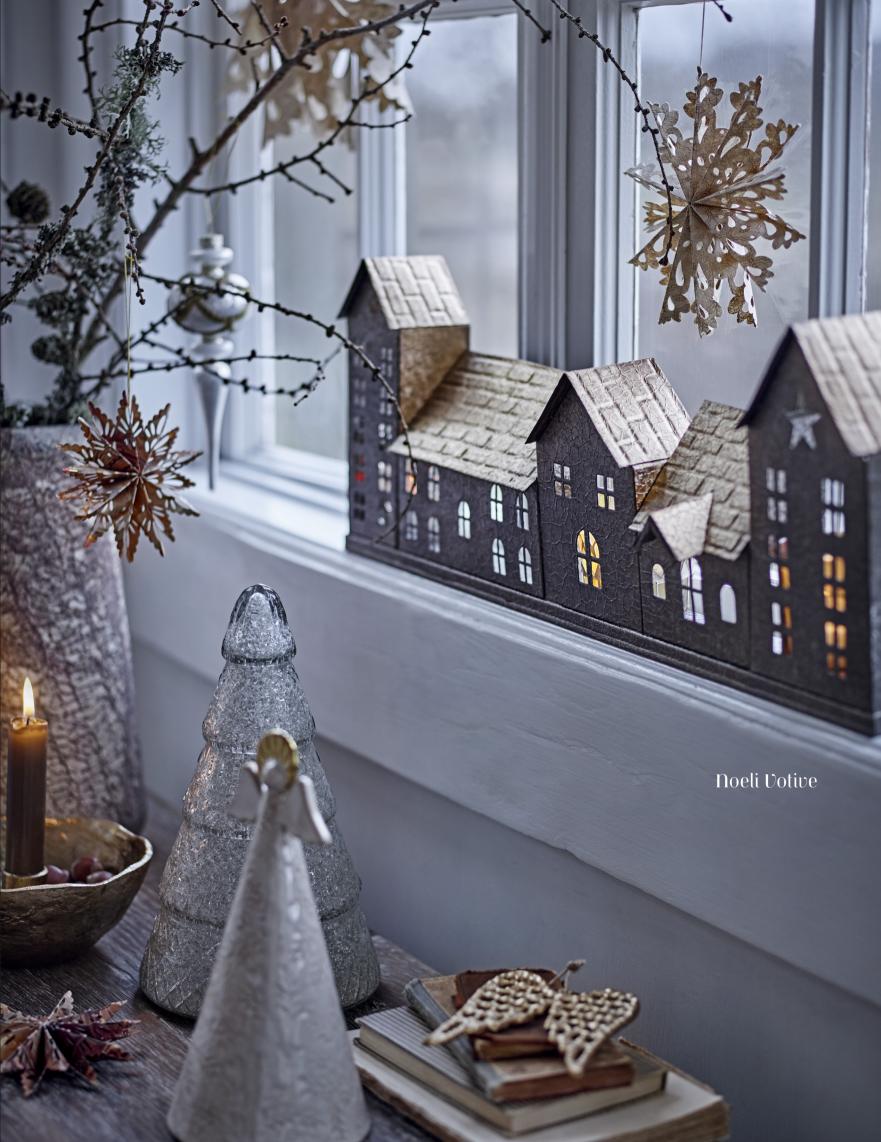

# Magical Christmas ornaments

ORNAMENTS BRING THE MAGIC OF CHRISTMAS TO EVERY CORNER OF THE HOME WITH THEIR DELICATE, ENCHANTING DETAILS. HANG THEM IN THE WINDOW, STYLE THEM ON A BRANCH, OR TIE THEM ONTO A GIFT - IT'S OFTEN THE SMALLEST TOUCHES THAT MAKE THE BIGGEST DIFFERENCE.

PSST ... HISAR ORNAMENT

#### TIMELESS

### **Golden Christmas styles**

**Meluna Baskets** ~ Ideal for festive and seasonal displays

Star, Angelie, and Hisar Ornaments
~ Elegance in every detail

#### A DELICATE NORDIC EXPRESSION FOR CHRISTMAS

DURING THE HOLIDAY SEASON, GOLDEN TONES AND NATURAL TEXTURES BRING A
SENSE OF CALM AND ELEGANCE TO THE HOME. FROM SIMPLE ACCENTS TO ELEGANT
DETAILS, THESE PIECES HELP TRANSFORM ANY SPACE INTO A PLACE OF CELEBRATION,
WHERE EVERY CORNER FEELS FESTIVE AND FULL OF LIGHT.