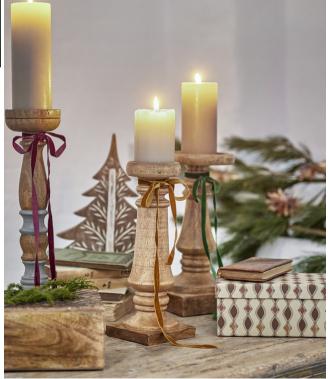

#### SANGA WITH A SEASONAL TWIST

THE BELOVED SANGA TRAYS ARE EVERLASTING BESTSELLERS DUE TO THEIR IMMEDIATE CHARM. THIS SEASON, WE ARE WELCOMING TWO NEW ADDITIONS, PRE-STYLED TO ADD A TOUCH OF CHRISTMAS MAGIC TO ANY SETTING. ENHANCE THEIR WARMTH BY ADDING A CANDLE AND WATCH THE BEAUTIFUL DETAILS LIGHT UP.

THESE VERSATILE TRAYS EFFORTLESSLY BRING CHARM AND ELEGANCE WHEREVER THEY ARE PLACED, MAKING THEM AN IDEAL CHOICE FOR HOLIDAY DECORATING.

Emilius Deco Trees

THE GENTLE FLICKER
OF CANDLELIGHT
CREATES A CALM AND
COZY ATMOSPHERE,
PERFECT FOR THE
HOLIDAY SEASON.
WHEN PAIRED WITH
ELEGANT CANDLE
HOLDERS, IT ADDS A
FESTIVE GLOW AND
WARMTH, MAKING
EVERY MOMENT FEEL
TRULY SPECIAL.