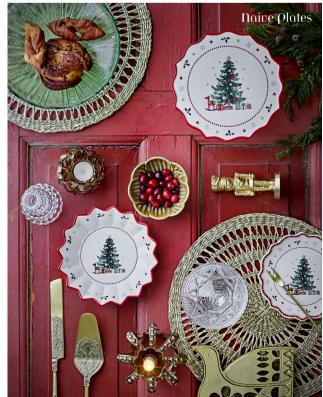

# Seasonal Sanga Trays

#### SANGA WITH A SEASONAL TWIST

THE BELOVED SANGA TRAYS ARE EVERLASTING BESTSELLERS DUE TO THEIR IMMEDIATE CHARM. THIS SEASON, WE ARE WELCOMING TWO NEW ADDITIONS, PRE-STYLED TO ADD A TOUCH OF CHRISTMAS MAGIC TO ANY SETTING. ENHANCE THEIR WARMTH BY ADDING A CANDLE AND WATCH THE BEAUTIFUL DETAILS LIGHT UP.

THESE VERSATILE TRAYS EFFORTLESSLY BRING CHARM AND ELEGANCE WHEREVER THEY ARE PLACED, MAKING THEM AN IDEAL CHOICE FOR HOLIDAY DECORATING.

Emilius Deco Trees

THE GENTLE FLICKER
OF CANDLELIGHT
CREATES A CALM AND
COZY ATMOSPHERE,
PERFECT FOR THE
HOLIDAY SEASON.
WHEN PAIRED WITH
ELEGANT CANDLE
HOLDERS, IT ADDS A
FESTIVE GLOW AND
WARMTH, MAKING
EVERY MOMENT FEEL
TRULY SPECIAL.