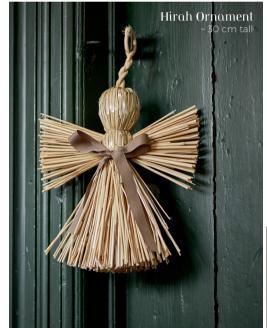

PSST ... HISAR ORNAMENT

### **Golden Christmas styles**

**Meluna Baskets** ~ Ideal for festive and seasonal displays

Star, Angelie, and Hisar Ornaments
~ Elegance in every detail