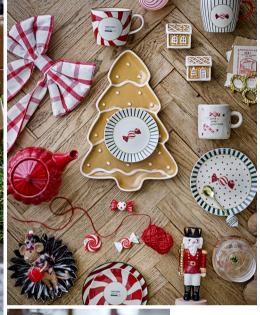

# Seasonal Sanga Trays

#### SANGA WITH A SEASONAL TWIST

THE BELOVED SANGA TRAYS ARE EVERLASTING BESTSELLERS DUE TO THEIR IMMEDIATE CHARM. THIS SEASON, WE ARE WELCOMING TWO NEW ADDITIONS, PRE-STYLED TO ADD A TOUCH OF CHRISTMAS MAGIC TO ANY SETTING. ENHANCE THEIR WARMTH BY ADDING A CANDLE AND WATCH THE BEAUTIFUL DETAILS LIGHT UP.

THESE VERSATILE TRAYS EFFORTLESSLY BRING CHARM AND ELEGANCE WHEREVER THEY ARE PLACED, MAKING THEM AN IDEAL CHOICE FOR HOLIDAY DECORATING.

Emilius Deco Trees

THE GENTLE FLICKER
OF CANDLELIGHT
CREATES A CALM AND
COZY ATMOSPHERE,
PERFECT FOR THE
HOLIDAY SEASON.
WHEN PAIRED WITH
ELEGANT CANDLE
HOLDERS, IT ADDS A
FESTIVE GLOW AND
WARMTH, MAKING
EVERY MOMENT FEEL
TRULY SPECIAL.