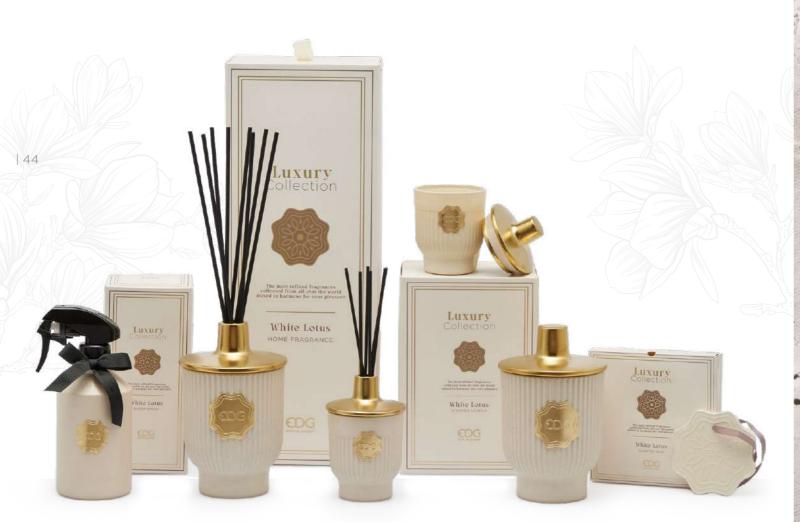

**Luxury Collection** 

Luxury Collection

#### WHITE LOTUS

An ode to purity and elegance, a fragrance that envelops the senses in an embrace of serenity and refinement. Its notes release a fruity bouquet with a fresh and lively aroma.

fresh and lively aroma.

Vanilla with its warm sweetness, delicately blends with musk and amber, creating an aura of profound sensuality and mystery.