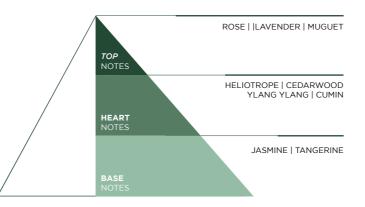

#### LAVENDER THYME

A harmonious symphony of scents that captures the relaxing essence of a garden in bloom at sunset. The fresh and floral aroma of lavender combines with the ethereal sweetness of lily of the valley creating a feeling of peace and tranquility. A fragrance that recalls a sensorial journey through lavender fields and scented gardens.