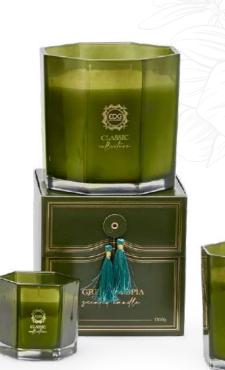

#### **GREEN UTOPIA**

Green Utopia transports the senses to an oasis of serenity surrounded by nature.

The top notes release a lively freshness with vibrant lemon, eucalyptus and refreshing mint, conjuring images of lush forests and aromatic herbs gardens.