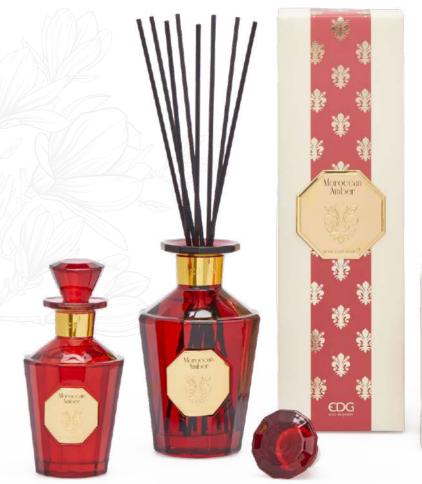

#### MOROCCAN AMBER

Gold Lily Collection

#### MOROCCAN AMBER

Moroccan Amber is a harmonious symphony of notes transporting the magic of the East into the rooms.

Cedar wood offers a woody and sensual character, evoking the image of sumptuous hand-inlaid Moroccan furniture.

Finally, amber creates a warm enveloping trail, recalling the sensations of sunsets over the desert.