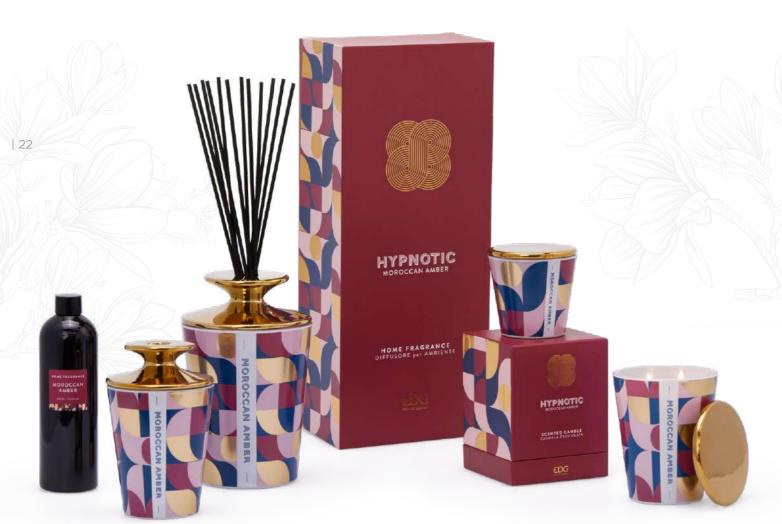

## MOROCCAN AMBER

Moroccan Amber is an enveloping and luxurious home fragrance that evokes the fascinating atmosphere of Moroccan markets.

atmosphere of Moroccan markets.

This fragrance skillfully combines a bouquet of fruity notes with the predominance of coconut capable of evoking a sensation of sweet freshness.