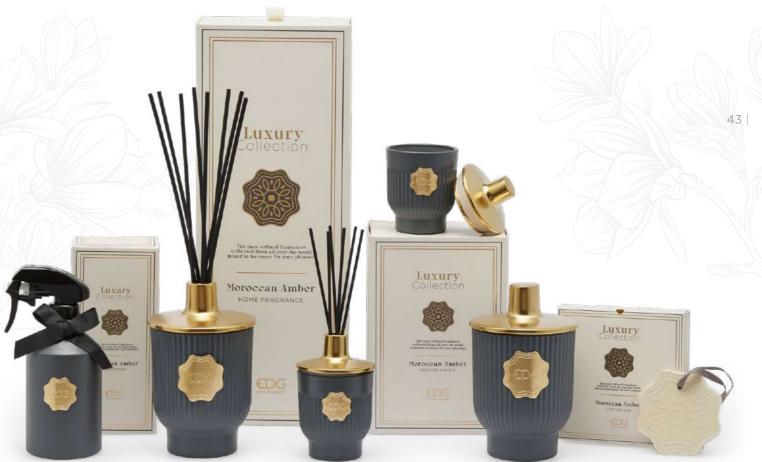

#### MOROCCAN AMBER

In this home fragrance the elegant base of amber, cedar wood and sweet woods harmonizes with the intense notes of coconut and ylang ylang. The mysterious charm of the East makes living and sleeping areas very relaxed, furnishing the spaces with warm and enveloping sensations.