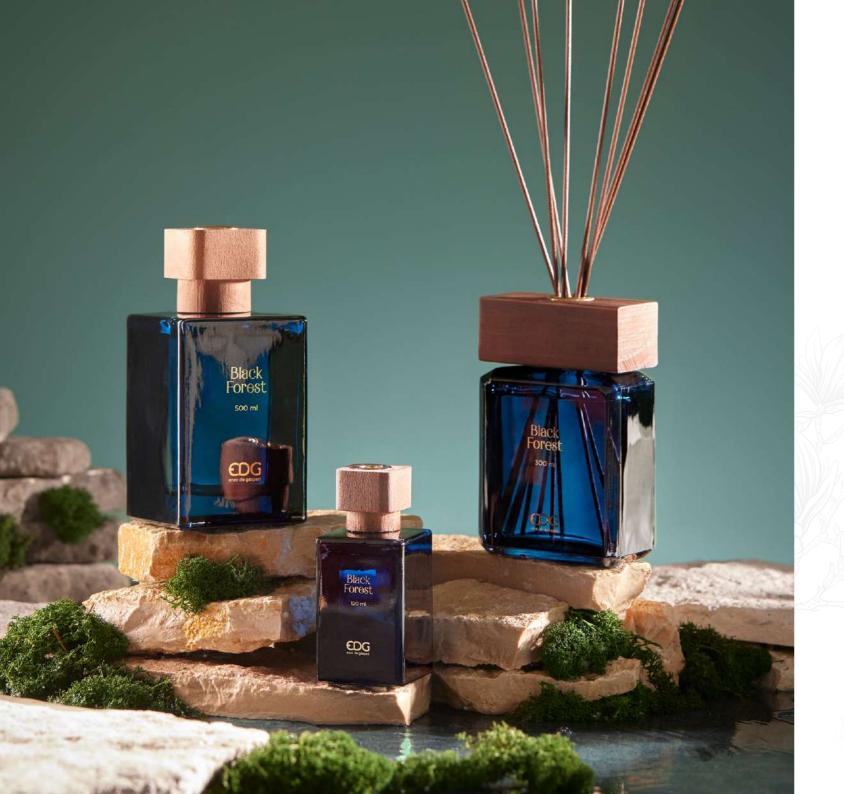

#### **BLACK FOREST**

Black Forest is a fragrance with character. Inebriating and enveloping.
Within its aromatic composition, the notes of bergamot, red fruits, cedar wood and patchouli emerge, evoking romantic woodland atmospheres.