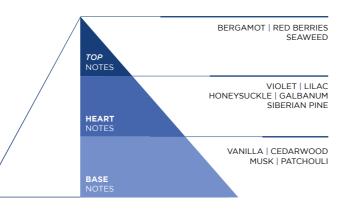

#### **BLACK FOREST**

Black Forest is a fragrance with character. Inebriating and enveloping.
Within its aromatic composition, the notes of bergamot, red fruits, cedar wood and patchouli emerge, evoking romantic woodland atmospheres.

#### **BLACK FOREST**

Black Forest is an ambient fragrance that captures the seductive and mysterious atmosphere of the forest with its fresh, floral and woody notes. This essence creates an engaging atmosphere, simulating a sensorial journey into the heart of wild nature. Black Forest transforms every environment into a magical and fascinating refuge.

#### **BLACK FOREST**

Black Forest, an olfactory experience that evokes majesty and wonder.

Bergamot with its citrus freshness is transported by the delicate and gentle tones of the violet, while the berries evoke a world of wild and unknown sweetness.

#### **BLACK FOREST**

Black Forest, a mysterious and enveloping ambient fragrance. The olfactory notes of bergamot, violet and Siberian pine create a fresh and lively entry, evoking the Alpine forests.