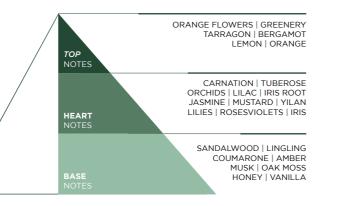

# OAK WOOD & CURRANT

Oak Wood & Currant embodies the essence of nature in a symphony of aromatic and enveloping notes. The fragrance transforms surroundings into a lush and fascinating forest, where the strength of the woody element combines with the intensity of delicate flowers creating an inebriating atmosphere.