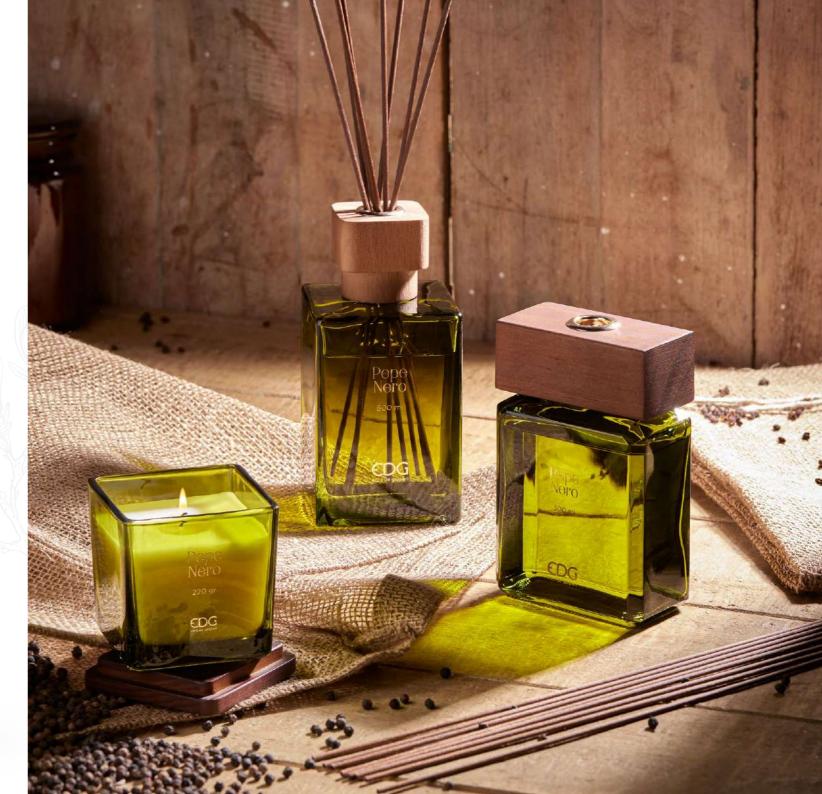

#### **BLACK PEPPER**

The energy of the Black Pepper comes to life in this ambient fragrance with an oriental flavour.

The accord of citrus notes, given by orange and bergamot, combines perfectly with the spicy notes of black pepper, nutmeg and cinnamon.

A spicy and overwhelming fragrance.

Tappo Legno Collection