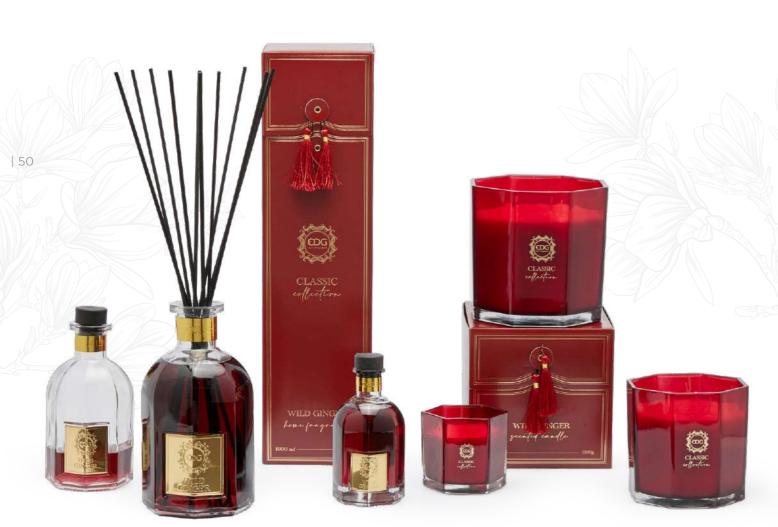

## WILD GINGER

A fragrance that captures the vibrant essence of wild nature. The top notes release a lively freshness thanks to the energy of ginger and lemon. The delicacy of lily of the valley blends with the notes of rose creating a magical floral bouquet.