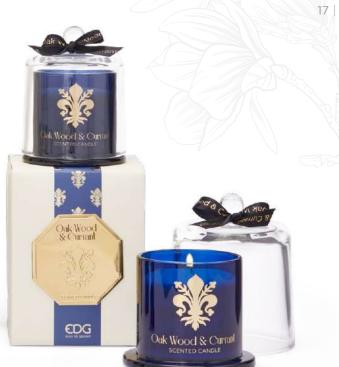

# OAK WOOD & CURRANT

Oak Wood & Currant embodies the essence of nature in a symphony of aromatic and enveloping notes. The fragrance transforms surroundings into a lush and fascinating forest, where the strength of the woody element combines with the intensity of delicate flowers creating an inebriating atmosphere.