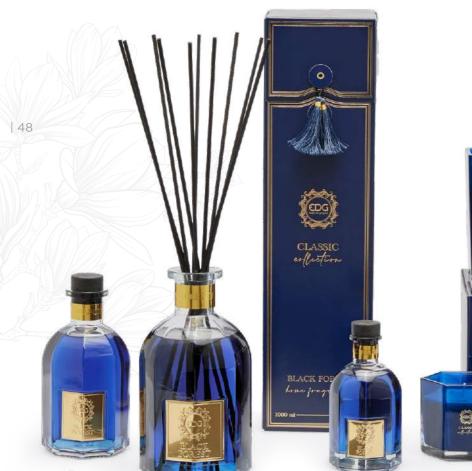

#### **BLACK FOREST**

Black Forest is a fragrance with character. Inebriating and enveloping.
Within its aromatic composition, the notes of bergamot, red fruits, cedar wood and patchouli emerge, evoking romantic woodland atmospheres.