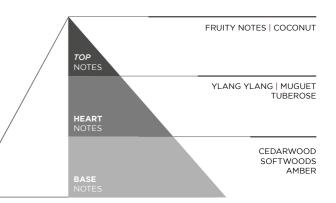

## MOROCCAN AMBER

Moroccan Amber is an enveloping and luxurious home fragrance that evokes the fascinating atmosphere of Moroccan markets.

atmosphere of Moroccan markets.

This fragrance skillfully combines a bouquet of fruity notes with the predominance of coconut capable of evoking a sensation of sweet freshness.