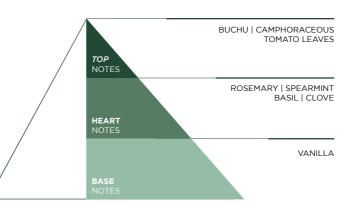

#### HERBAL TREASURE

The hidden treasure of Herbal Treasure is revealed through an enveloping and intriguing fragrance. The essence opens with the freshness of mint, and then reaches the heart with notes of basil, rosemary and carnation giving a sensation of depth and vitality.