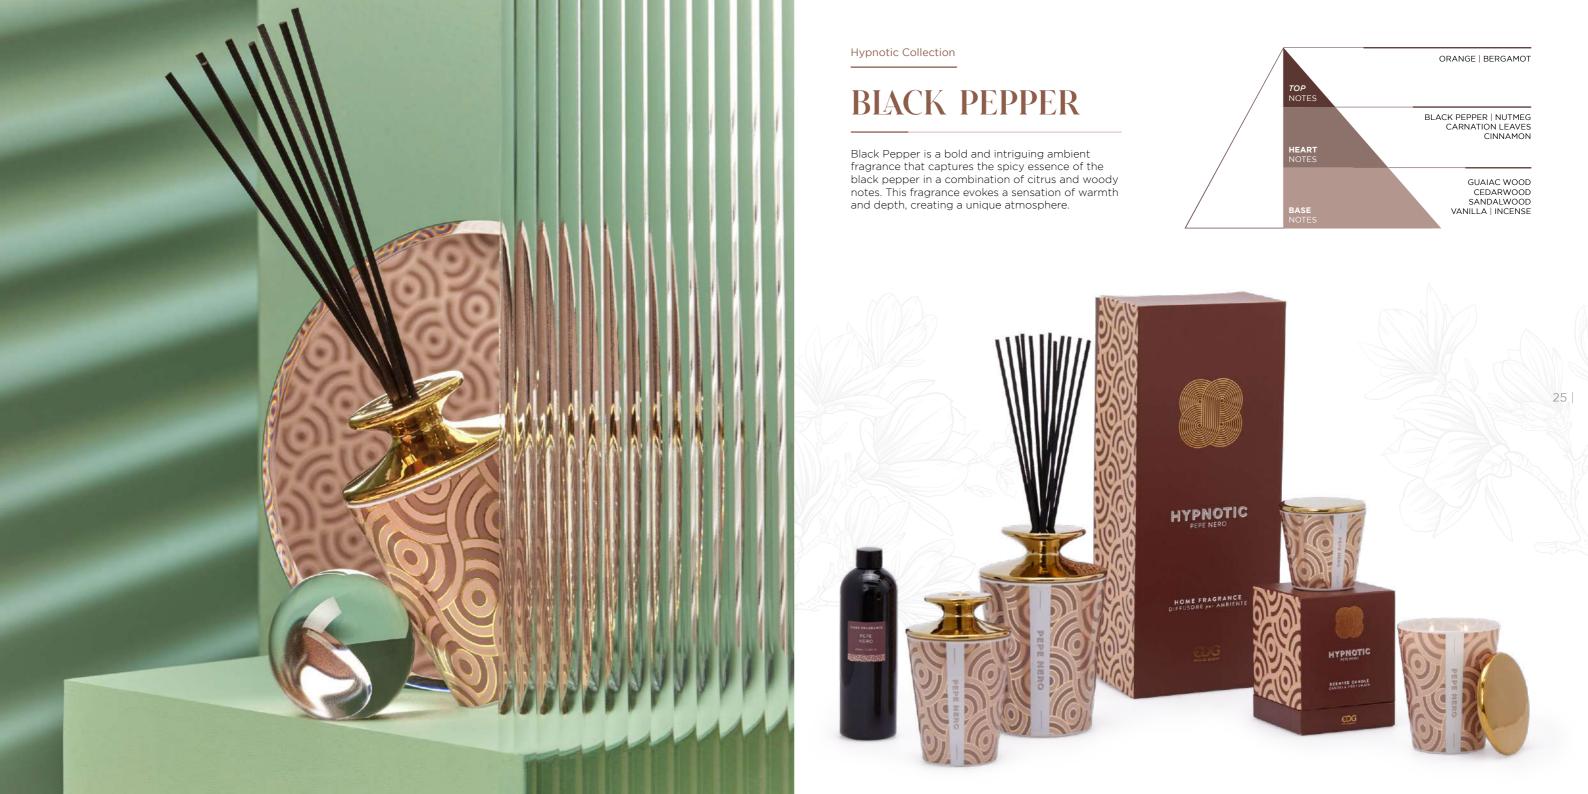

#### **BLACK PEPPER**

The energy of the Black Pepper comes to life in this ambient fragrance with an oriental flavour.

The accord of citrus notes, given by orange and bergamot, combines perfectly with the spicy notes of black pepper, nutmeg and cinnamon.

#### **BLACK PEPPER**

With its mix of spices and citrus fruits, Pepe Nero enchants and conquers through intense and fascinating emotions.

The bold combination of black pepper, nutmeg and carnation leaf awakens the senses with a burst of wonder and bewilderment.