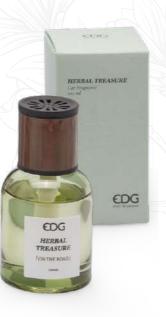

#### HERBAL TREASURE

The hidden treasure of Herbal Treasure is revealed through an enveloping and intriguing fragrance. The essence opens with the freshness of mint, and then reaches the heart with notes of basil, rosemary and carnation giving a sensation of depth and vitality.

## ON THE ROAD COLLECTION

Soft Clouds | Wild Ginger | Lavender Thyme | Herbal Treasure

Discover our EDG fragrances by scanning the QR code or simply click here.

EDG S.r.l. Via Grandi 12, Santa Maria Di Sala 30036 (VE) Italy tel. +39 041 5739911 - www.edg.it - info@edg.it