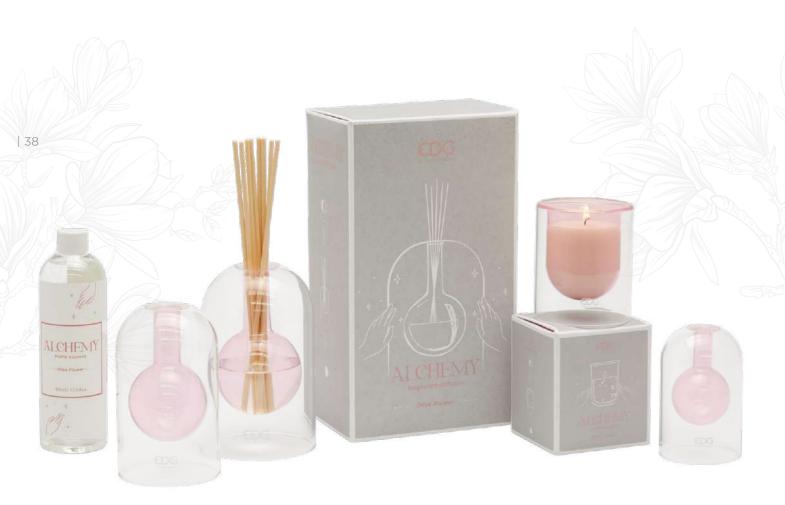

## **OLIVE FLOWER**

Olive Flower is a fragrance that captures the fresh and refined aroma of the olive tree flowers. This olfactory creation transmits the Mediterranean essence of a sunny day among the olive groves, filling the air with a lively and enveloping fragrance. Tarragon flowers give an aromatic and herbaceous accent, while the citrus tones of lemon, orange and bergamot give a sensation of freshness and vitality.

#### **OLIVE FLOWER**

A predominantly floral fragrance that combines citrus top notes with the sweetness of honey. The amber base blends perfectly with the woody notes of sandalwood giving a refined air to any environment.