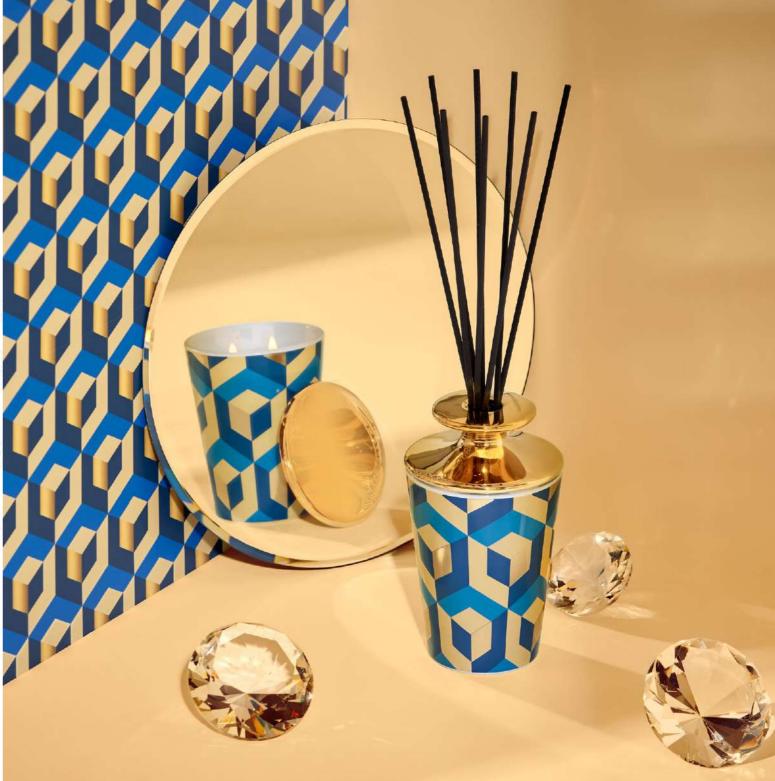

#### **BLACK FOREST**

Black Forest is a fragrance with character. Inebriating and enveloping.
Within its aromatic composition, the notes of bergamot, red fruits, cedar wood and patchouli emerge, evoking romantic woodland atmospheres.

#### **BLACK FOREST**

Black Forest is an ambient fragrance that captures the seductive and mysterious atmosphere of the forest with its fresh, floral and woody notes. This essence creates an engaging atmosphere, simulating a sensorial journey into the heart of wild nature. Black Forest transforms every environment into a magical and fascinating refuge.

#### **BLACK FOREST**

Black Forest, an olfactory experience that evokes majesty and wonder.

Bergamot with its citrus freshness is transported by the delicate and gentle tones of the violet, while the berries evoke a world of wild and unknown sweetness.

#### **BLACK FOREST**

Black Forest, a mysterious and enveloping ambient fragrance. The olfactory notes of bergamot, violet and Siberian pine create a fresh and lively entry, evoking the Alpine forests.