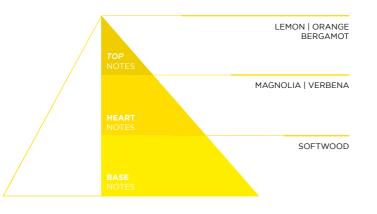

#### **CITRUS VERBENA**

A citrus and flowery perfume capable of expertly combining the notes of magnolia and verbena with the warm notes of soft wood.

The sparkling energy that the essence emanates is perfect to stimulate concentration in study and work areas.