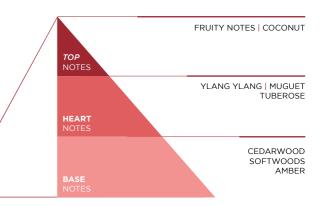

## MOROCCAN AMBER

Moroccan Amber is an enveloping and luxurious home fragrance that evokes the fascinating atmosphere of Moroccan markets.

atmosphere of Moroccan markets.

This fragrance skillfully combines a bouquet of fruity notes with the predominance of coconut capable of evoking a sensation of sweet freshness.