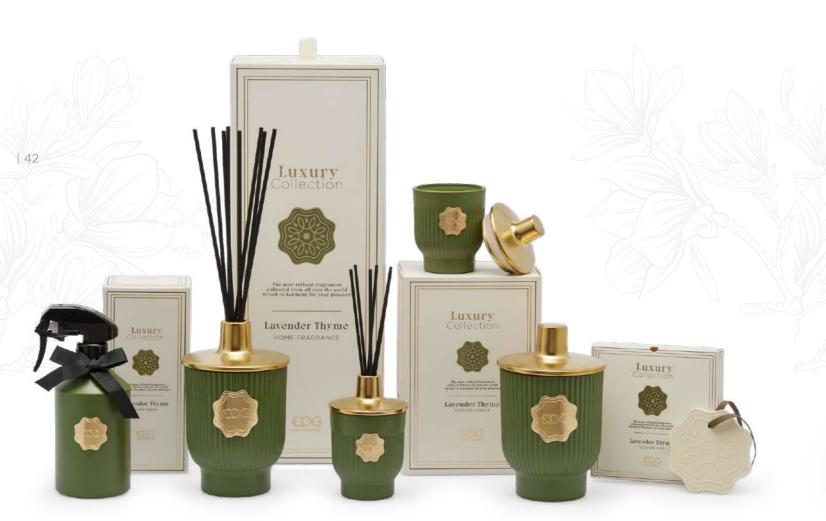

#### LAVENDER THYME

A harmonious symphony of scents that captures the relaxing essence of a garden in bloom at sunset. The fresh and floral aroma of lavender combines with the ethereal sweetness of lily of the valley creating a feeling of peace and tranquility. A fragrance that recalls a sensorial journey through lavender fields and scented gardens.