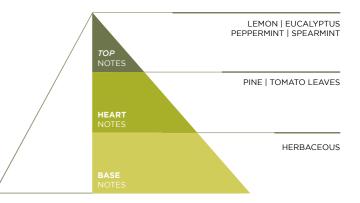

#### **GREEN UTOPIA**

Green Utopia transports the senses to an oasis of serenity surrounded by nature.

The top notes release a lively freshness with vibrant lemon, eucalyptus and refreshing mint, conjuring images of lush forests and aromatic herbs gardens.