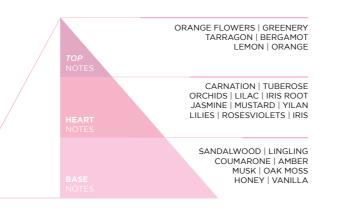

## **OLIVE FLOWER**

Olive Flower is a fragrance that captures the fresh and refined aroma of the olive tree flowers. This olfactory creation transmits the Mediterranean essence of a sunny day among the olive groves, filling the air with a lively and enveloping fragrance. Tarragon flowers give an aromatic and herbaceous accent, while the citrus tones of lemon, orange and bergamot give a sensation of freshness and vitality.

#### **OLIVE FLOWER**

A predominantly floral fragrance that combines citrus top notes with the sweetness of honey. The amber base blends perfectly with the woody notes of sandalwood giving a refined air to any environment.