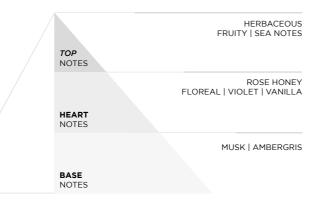

#### MOROCCAN AMBER

In this home fragrance the elegant base of amber, cedar wood and sweet woods harmonizes with the intense notes of coconut and ylang ylang. The mysterious charm of the East makes living and sleeping areas very relaxed, furnishing the spaces with warm and enveloping sensations.