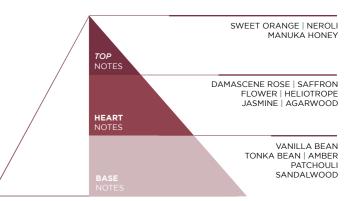

## OUD

Elegance and mystery are rediscovered in this noteworthy fragrance.

With the spicy touch of saffron and the sensuality of jasmine, sensations of adventure and freshness are awakened. The rich and enveloping agarwood creates majestic and ancient sensations, evoking a harmony of other times.

## **OUD**

Oud, envelops the environment with a unique and enveloping blend. Sweet orange and sleeve honey create a captivating sweetness, while agarwood adds depth to the fragrance.

Jasmine offers a refined floral touch while patchouli make the fragrance earthy and rich for an atmosphere of serenity and mystery.