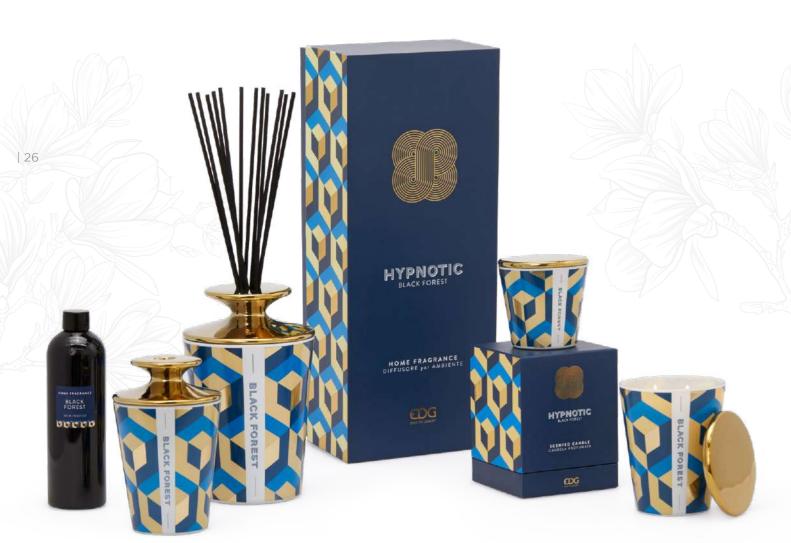

#### **BLACK FOREST**

Black Forest is a fragrance with character. Inebriating and enveloping.
Within its aromatic composition, the notes of bergamot, red fruits, cedar wood and patchouli emerge, evoking romantic woodland atmospheres.

#### **BLACK FOREST**

Black Forest is an ambient fragrance that captures the seductive and mysterious atmosphere of the forest with its fresh, floral and woody notes. This essence creates an engaging atmosphere, simulating a sensorial journey into the heart of wild nature. Black Forest transforms every environment into a magical and fascinating refuge.

#### **BLACK FOREST**

Black Forest, an olfactory experience that evokes majesty and wonder.

Bergamot with its citrus freshness is transported by the delicate and gentle tones of the violet, while the berries evoke a world of wild and unknown sweetness.

#### **BLACK FOREST**

Black Forest, a mysterious and enveloping ambient fragrance. The olfactory notes of bergamot, violet and Siberian pine create a fresh and lively entry, evoking the Alpine forests.