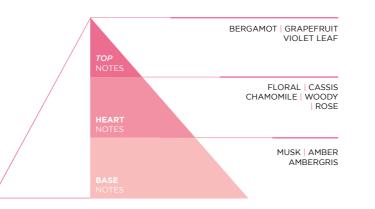

#### WHITE LOTUS

An ode to purity and elegance, a fragrance that envelops the senses in an embrace of serenity and refinement. Its notes release a fruity bouquet with a fresh and lively aroma.

fresh and lively aroma.

Vanilla with its warm sweetness, delicately blends with musk and amber, creating an aura of profound sensuality and mystery.