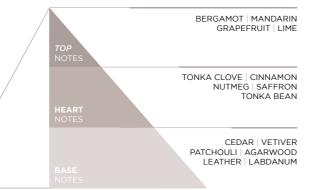

## TONKA CLOVE

The fresh notes of citrus fruits mixed with a pleasant spicy aftertaste which see cinnamon as the main protagonist in the heart notes.

The fragrance is completed with woody notes inspired by the nature and its perfumes.

## TONKA CLOVE

A fragrance that captures the fresh and cheerful soul of summer days. With its notes of bergamot

Alchemy Collection