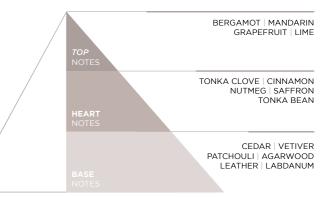

## TONKA CLOVE

The fresh notes of citrus fruits mixed with a pleasant spicy aftertaste which see cinnamon as the main protagonist in the heart notes.

The fragrance is completed with woody notes inspired by the nature and its perfumes.