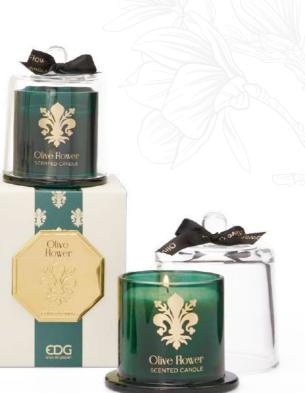

## **OLIVE FLOWER**

Olive Flower is a fragrance that captures the fresh and refined aroma of the olive tree flowers. This olfactory creation transmits the Mediterranean essence of a sunny day among the olive groves, filling the air with a lively and enveloping fragrance. Tarragon flowers give an aromatic and herbaceous accent, while the citrus tones of lemon, orange and bergamot give a sensation of freshness and vitality.

#### **OLIVE FLOWER**

A predominantly floral fragrance that combines citrus top notes with the sweetness of honey. The amber base blends perfectly with the woody notes of sandalwood giving a refined air to any environment.