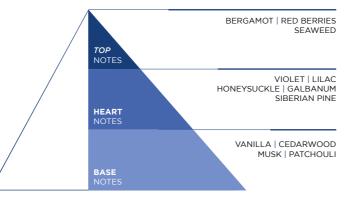

#### **BLACK FOREST**

Black Forest, a mysterious and enveloping ambient fragrance. The olfactory notes of bergamot, violet and Siberian pine create a fresh and lively entry, evoking the Alpine forests.

Musk and patchouli add depth and warmth, evoking the moist, earthy forest ground.