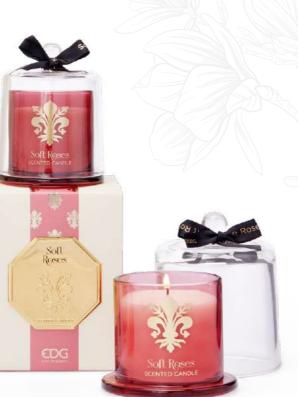

## **SOFT ROSES**

Soft Roses is a fragrance that captures the elegance and delicacy of rose petals in a refined bouquet. The floral notes intertwine delicately, enveloping the environment with the scent of freshly blossomed rose petals.

In the base notes, musk and amber create a thin veil of sensuality and depth, inebriating the senses in a perfumed embrace.

Gold Lily Collection