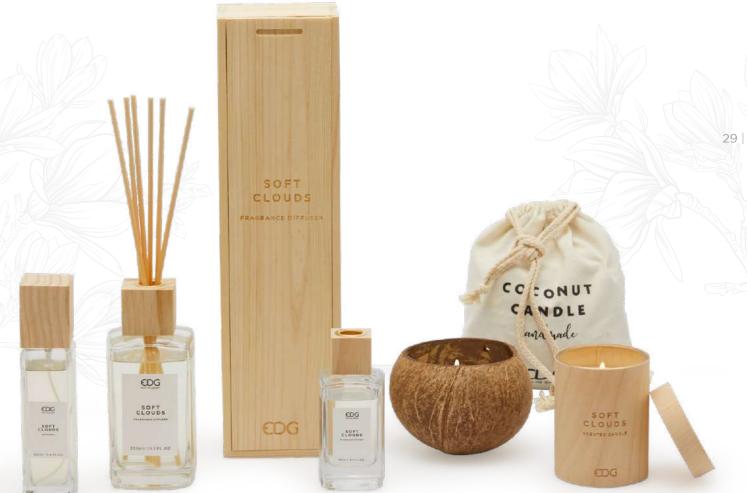

## SOFT CLOUDS

Soft Clouds is a fragrance that transmits freshness and vitality.

It enchants the senses with the freshness of the summer breeze and the vitality of a sunny morning. Notes of bergamot and tea blend harmoniously with eucalyptus, creating a lively and invigorating olfactory experience.