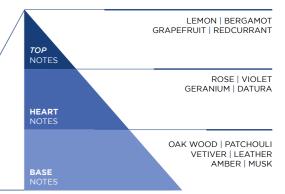

calling the sensations of sunsets over the desert.







#### Gold Lily Collection

## **SOFT ROSES**

Soft Roses is a fragrance that captures the elegance and delicacy of rose petals in a refined bouquet. The floral notes intertwine delicately, enveloping the environment with the scent of freshly blossomed rose petals.

In the base notes, musk and amber create a thin veil of sensuality and depth, inebriating the senses in a perfumed embrace.











Gold Lily Collection

# OAK WOOD & CURRANT

Oak Wood & Currant embodies the essence of nature in a symphony of aromatic and enveloping notes. The fragrance transforms surroundings into a lush and fascinating forest, where the strength of the woody element combines with the intensity of delicate flowers creating an inebriating atmosphere.







## **OLIVE FLOWER**

Olive Flower is a fragrance that captures the fresh and refined aroma of the olive tree flowers. This olfactory creation transmits the Mediterranean essence of a sunny day among the olive groves, filling the air with a lively and enveloping fragrance. Tarragon flowers give an aromatic and herbaceous accent, while the citrus tones of lemon, orange and bergamot give a sensation of freshness and vitality.











Hypnotic Collection

## OUD

In this home fragrance, the precious manuka honey, the Middle Eastern notes of Turkish rose, agarwood and jasmine, combine with the Mediterranean notes of amber, creating an olfactory bridge between East and West.

Ideal for stimulating the senses and igniting the imagination.





## MOROCCAN AMBER

Moroccan Amber is an enve