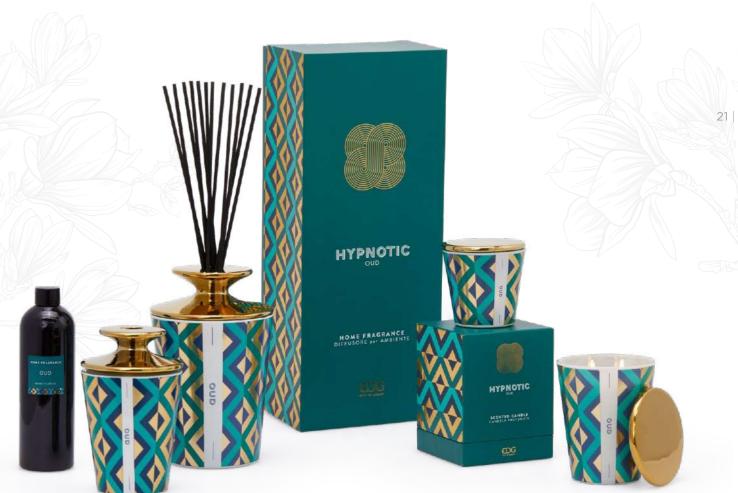

Hypnotic Collection

## OUD

In this home fragrance, the precious manuka honey, the Middle Eastern notes of Turkish rose, agarwood and jasmine, combine with the Mediterranean notes of amber, creating an olfactory bridge between East and West.

Ideal for stimulating the senses and igniting the imagination.