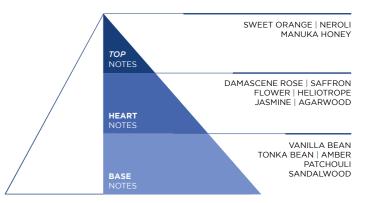

## OUD

In this home fragrance, the precious manuka honey, the Middle Eastern notes of Turkish rose, agarwood and jasmine, combine with the Mediterranean notes of amber, creating an olfactory bridge between East and West.

Ideal for stimulating the senses and igniting the imagination.

#### **OUD**

An immersive atmosphere ready to lull you into elegance and refinement.

Flowers mix with agarwood creating an overwhelming and mysterious essence. Jasmine adds a touch of floral elegance while the citrus aroma refreshes like a summer breeze.

## OUD

Elegance and mystery are rediscovered in this noteworthy fragrance.

With the spicy touch of saffron and the sensuality of jasmine, sensations of adventure and freshness are awakened. The rich and enveloping agarwood creates majestic and ancient sensations, evoking a harmony of other times.

## **OUD**

Oud, envelops the environment with a unique and enveloping blend. Sweet orange and sleeve honey create a captivating sweetness, while agarwood adds depth to the fragrance.

Jasmine offers a refined floral touch while patchouli make the fragrance earthy and rich for an atmosphere of serenity and mystery.