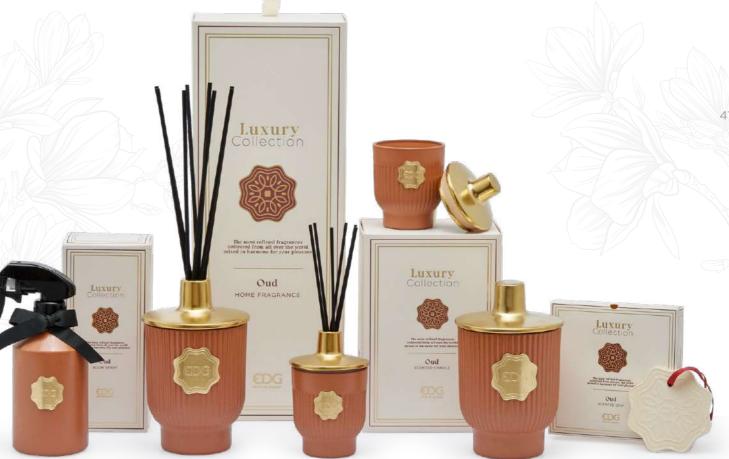

**Luxury Collection** 

## OUD

Elegance and mystery are rediscovered in this noteworthy fragrance.

With the spicy touch of saffron and the sensuality of jasmine, sensations of adventure and freshness are awakened. The rich and enveloping agarwood creates majestic and ancient sensations, evoking a harmony of other times.

Luxury Collection