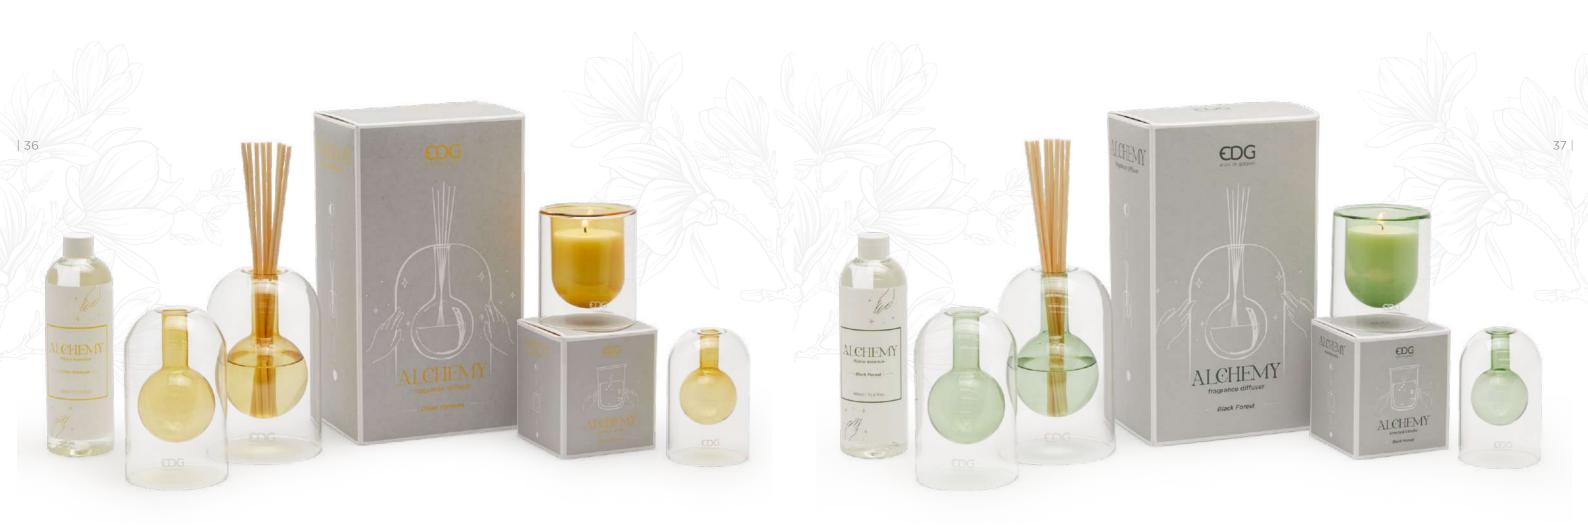

Alchemy Collection

#### **CITRUS VERBENA**

A citrus and flowery perfume capable of expertly combining the notes of magnolia and verbena with the warm notes of soft wood.

The sparkling energy that the essence emanates is perfect to stimulate concentration in study and work areas.