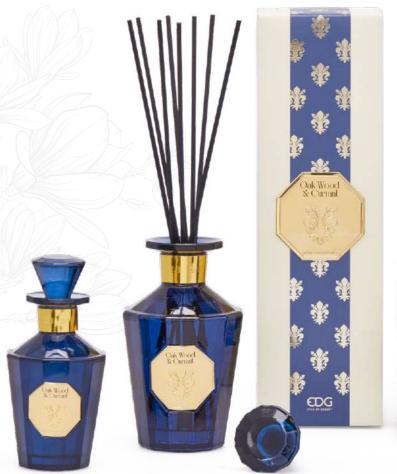

# OAK WOOD & CURRANT

Oak Wood & Currant embodies the essence of nature in a symphony of aromatic and enveloping notes. The fragrance transforms surroundings into a lush and fascinating forest, where the strength of the woody element combines with the intensity of delicate flowers creating an inebriating atmosphere.