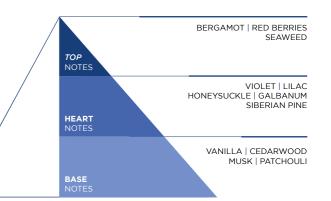

#### **BLACK FOREST**

Black Forest is a fragrance with character. Inebriating and enveloping.
Within its aromatic composition, the notes of bergamot, red fruits, cedar wood and patchouli emerge, evoking romantic woodland atmospheres.