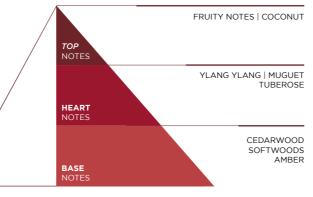

#### MOROCCAN AMBER

Moroccan Amber is a harmonious symphony of notes transporting the magic of the East into the rooms.

Cedar wood offers a woody and sensual character, evoking the image of sumptuous hand-inlaid Moroccan furniture.

Finally, amber creates a warm enveloping trail, recalling the sensations of sunsets over the desert.

## MOROCCAN AMBER

Moroccan Amber is an enveloping and luxurious home fragrance that evokes the fascinating atmosphere of Moroccan markets.

atmosphere of Moroccan markets.

This fragrance skillfully combines a bouquet of fruity notes with the predominance of coconut capable of evoking a sensation of sweet freshness.