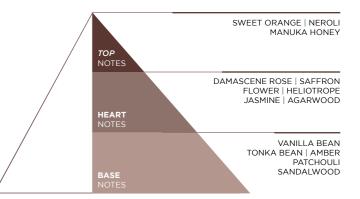

## OUD

Elegance and mystery are rediscovered in this noteworthy fragrance.

With the spicy touch of saffron and the sensuality of jasmine, sensations of adventure and freshness are awakened. The rich and enveloping agarwood creates majestic and ancient sensations, evoking a harmony of other times.