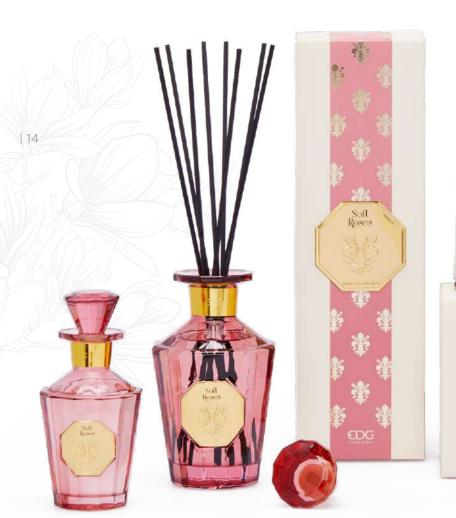

## **SOFT ROSES**

Soft Roses is a fragrance that captures the elegance and delicacy of rose petals in a refined bouquet. The floral notes intertwine delicately, enveloping the environment with the scent of freshly blossomed rose petals.

In the base notes, musk and amber create a thin veil of sensuality and depth, inebriating the senses in a perfumed embrace.

Gold Lily Collection