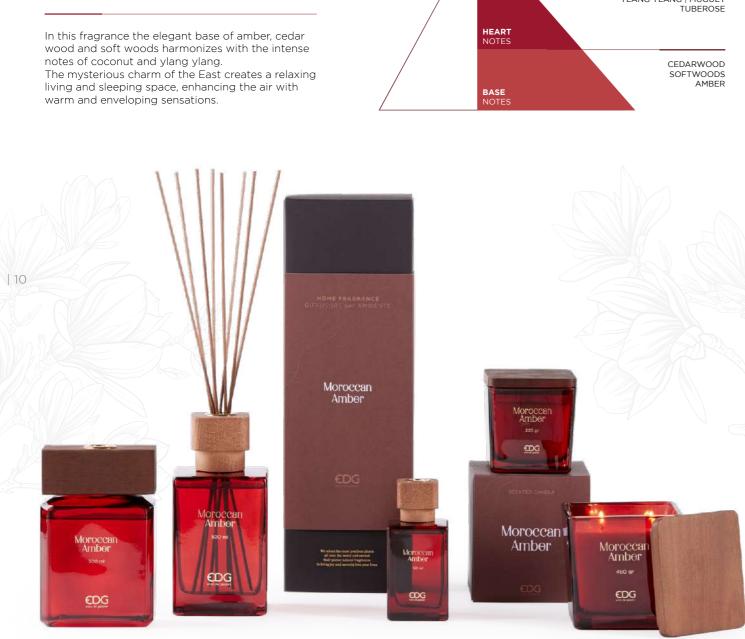

#### MOROCCAN AMBER

In this home fragrance the elegant base of amber, cedar wood and sweet woods harmonizes with the intense notes of coconut and ylang ylang. The mysterious charm of the East makes living and sleeping areas very relaxed, furnishing the spaces with warm and enveloping sensations.