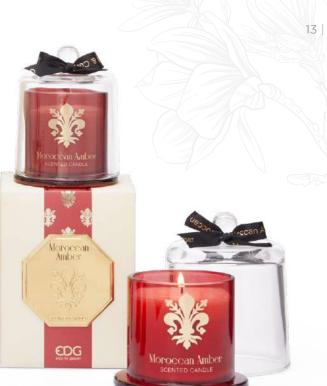

#### MOROCCAN AMBER

Gold Lily Collection

#### MOROCCAN AMBER

Moroccan Amber is a harmonious symphony of notes transporting the magic of the East into the rooms.

Cedar wood offers a woody and sensual character, evoking the image of sumptuous hand-inlaid Moroccan furniture.

Finally, amber creates a warm enveloping trail, recalling the sensations of sunsets over the desert.