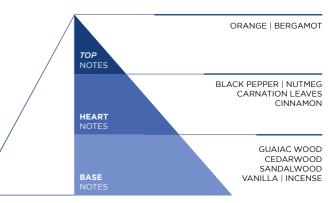

#### **BLACK PEPPER**

The energy of the Black Pepper comes to life in this ambient fragrance with an oriental flavour.

The accord of citrus notes, given by orange and bergamot, combines perfectly with the spicy notes of black pepper, nutmeg and cinnamon.

#### **BLACK PEPPER**

With its mix of spices and citrus fruits, Pepe Nero enchants and conquers through intense and fascinating emotions.

The bold combination of black pepper, nutmeg and carnation leaf awakens the senses with a burst of wonder and bewilderment.