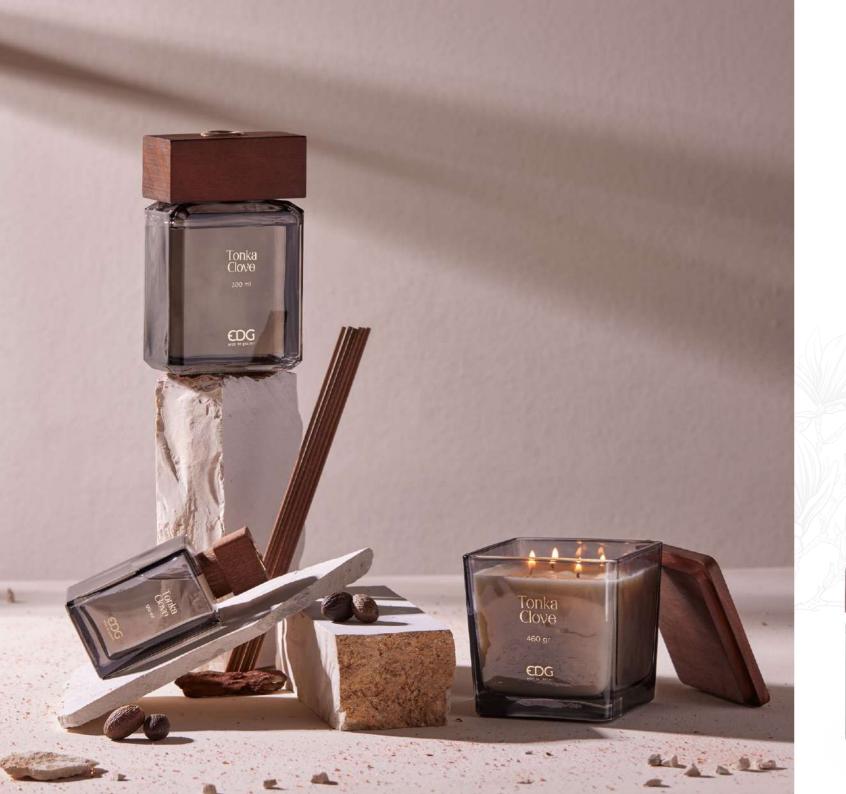

## TONKA CLOVE

The fresh notes of citrus fruits mixed with a pleasant spicy aftertaste which see cinnamon as the main protagonist in the heart notes.

The fragrance is completed with woody notes inspired by the nature and its perfumes.