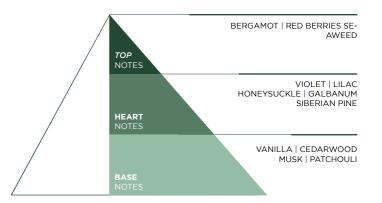

#### **BLACK FOREST**

Black Forest, an olfactory experience that evokes majesty and wonder.

Bergamot with its citrus freshness is transported by the delicate and gentle tones of the violet, while the berries evoke a world of wild and unknown sweetness.