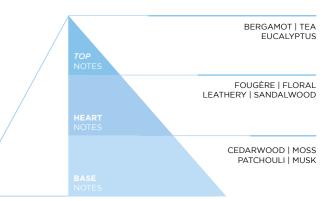

## SOFT CLOUDS

Soft Clouds is a fragrance that transmits freshness and vitality.

It enchants the senses with the freshness of the summer breeze and the vitality of a sunny morning. Notes of bergamot and tea blend harmoniously with eucalyptus, creating a lively and invigorating olfactory experience.