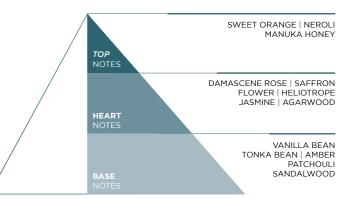

te flowers creating an inebriating atmosphere.







## **OLIVE FLOWER**

Olive Flower is a fragrance that captures the fresh and refined aroma of the olive tree flowers. This olfactory creation transmits the Mediterranean essence of a sunny day among the olive groves, filling the air with a lively and enveloping fragrance. Tarragon flowers give an aromatic and herbaceous accent, while the citrus tones of lemon, orange and bergamot give a sensation of freshness and vitality.











Hypnotic Collection

## OUD

In this home fragrance, the precious manuka honey, the Middle Eastern notes of Turkish rose, agarwood and jasmine, combine with the Mediterranean notes of amber, creating an olfactory bridge between East and West.

Ideal for stimulating the senses and igniting the imagination.





## MOROCCAN AMBER

Moroccan Amber is an enveloping and luxurious home fragrance that evokes the fascinating atmosphere of Moroccan markets.

atmosphere of Moroccan markets.

This fragrance skillfully combines a bouquet of fruity notes with the predominance of coconut capable of evoking a sensation of sweet freshness.









#### **BLACK FOREST**

Black Forest is an ambient fragrance that captures the seductive and mysterious atmosphere of the forest with its fresh, floral and woody notes. This essence creates an engaging atmosphere, simulating a sensorial journey into the heart of wild nature. Black Forest transforms every environment into a magical and fascinating refuge.









**Essential Collection** 

## SOFT CLOUDS

Soft Clouds is a fragrance that transmits freshness and vita