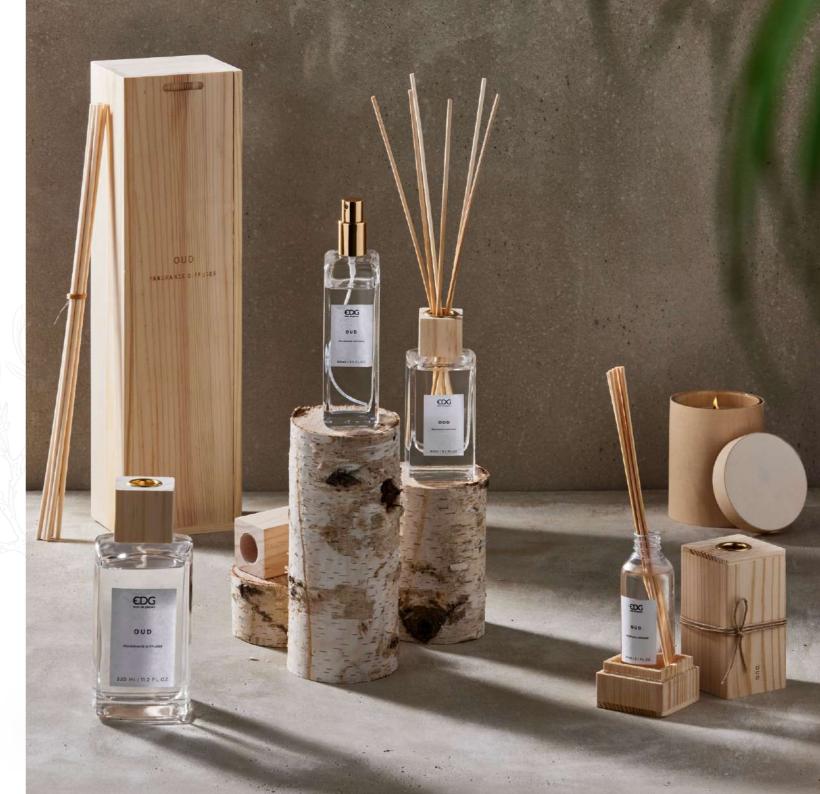

## OUD

In this home fragrance, the precious manuka honey, the Middle Eastern notes of Turkish rose, agarwood and jasmine, combine with the Mediterranean notes of amber, creating an olfactory bridge between East and West.

Ideal for stimulating the senses and igniting the imagination.

#### **OUD**

An immersive atmosphere ready to lull you into elegance and refinement.

Flowers mix with agarwood creating an overwhelming and mysterious essence. Jasmine adds a touch of floral elegance while the citrus aroma refreshes like a summer breeze.

## OUD

Elegance and mystery are rediscovered in this noteworthy fragrance.

With the spicy touch of saffron and the sensuality of jasmine, sensations of adventure and freshness are awakened. The rich and enveloping agarwood creates majestic and ancient sensations, evoking a harmony of other times.

## **OUD**

Oud, envelops the environment with a unique and enveloping blend. Sweet orange and sleeve honey create a captivating sweetness, while agarwood adds depth to the fragrance.

Jasmine offers a refined floral touch while patchouli make the fragrance earthy and rich for an atmosphere of serenity and mystery.