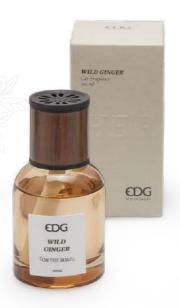

## WILD GINGER

A fragrance that captures the vibrant essence of wild nature. The top notes release a lively freshness thanks to the energy of ginger and lemon. The delicacy of lily of the valley blends with the notes of rose creating a magical floral bouquet.

## ON THE ROAD COLLECTION

Soft Clouds | Wild Ginger | Lavender Thyme | Herbal Treasure

Discover our EDG fragrances by scanning the QR code or simply click here.

EDG S.r.l. Via Grandi 12, Santa Maria Di Sala 30036 (VE) Italy tel. +39 041 5739911 - www.edg.it - info@edg.it