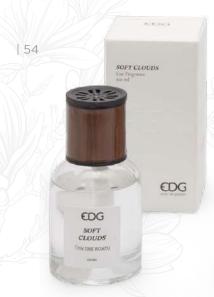

## SOFT CLOUDS

Soft Clouds is a fragrance that transmits freshness and vitality.

It enchants the senses with the freshness of the summer breeze and the vitality of a sunny morning. Notes of bergamot and tea blend harmoniously with eucalyptus, creating a lively and invigorating olfactory experience.

## ON THE ROAD COLLECTION

Soft Clouds | Wild Ginger | Lavender Thyme | Herbal Treasure

Discover our EDG fragrances by scanning the QR code or simply click here.

EDG S.r.l. Via Grandi 12, Santa Maria Di Sala 30036 (VE) Italy tel. +39 041 5739911 - www.edg.it - info@edg.it