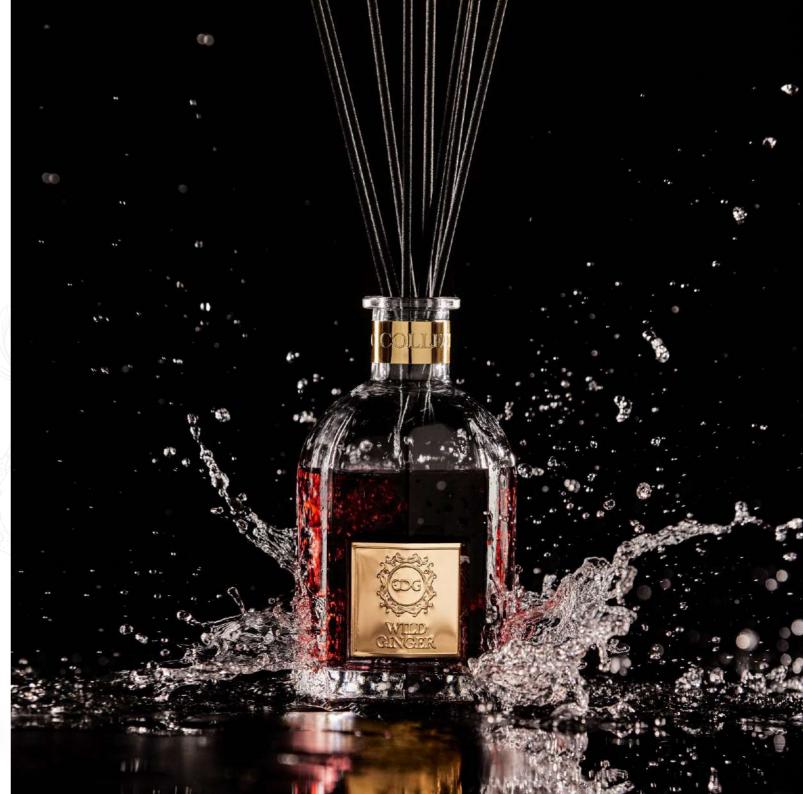

## WILD GINGER

A fragrance that captures the vibrant essence of wild nature. The top notes release a lively freshness thanks to the energy of ginger and lemon. The delicacy of lily of the valley blends with the notes of rose creating a magical floral bouquet.