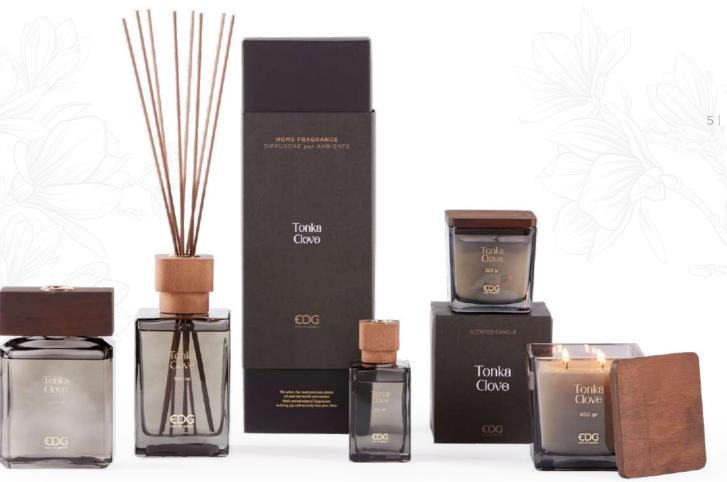

## TONKA CLOVE

The fresh notes of citrus fruits mixed with a pleasant spicy aftertaste which see cinnamon as the main protagonist in the heart notes.

The fragrance is completed with woody notes inspired by the nature and its perfumes.