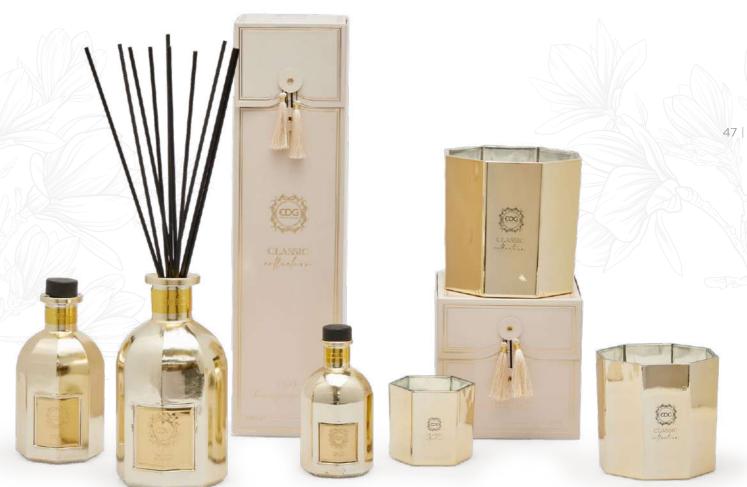

#### Classic Collection

#### **BLACK FOREST**

Black Forest, a mysterious and enveloping ambient fragrance. The olfactory notes of bergamot, violet and Siberian pine create a fresh and lively entry, evoking the Alpine forests.

Musk and patchouli add depth and warmth, evoking the moist, earthy forest ground.

#### **GREEN UTOPIA**

Green Utopia transports the senses to an oasis of serenity surrounded by nature.

The top notes release a lively freshness with vibrant lemon, eucalyptus and refreshing mint, conjuring images of lush forests and aromatic herbs gardens.