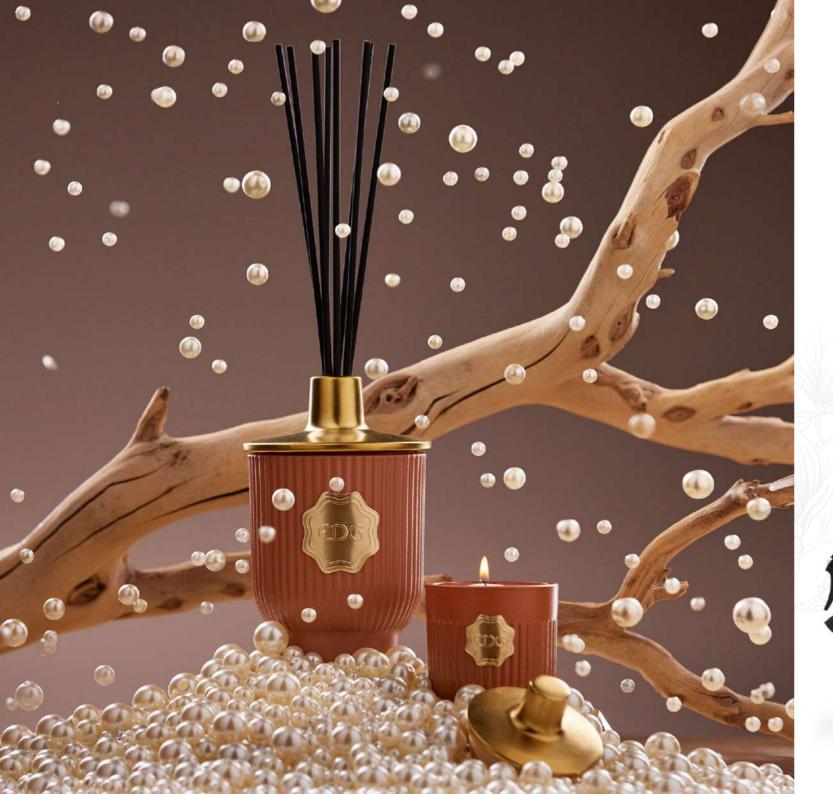

## OUD

Elegance and mystery are rediscovered in this noteworthy fragrance.

With the spicy touch of saffron and the sensuality of jasmine, sensations of adventure and freshness are awakened. The rich and enveloping agarwood creates majestic and ancient sensations, evoking a harmony of other times.

## **OUD**

Oud, envelops the environment with a unique and enveloping blend. Sweet orange and sleeve honey create a captivating sweetness, while agarwood adds depth to the fragrance.

Jasmine offers a refined floral touch while patchouli make the fragrance earthy and rich for an atmosphere of serenity and mystery.