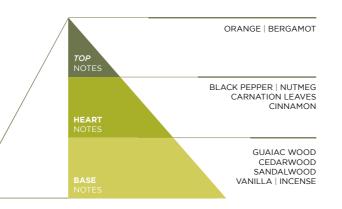

#### **BLACK PEPPER**

The energy of the Black Pepper comes to life in this ambient fragrance with an oriental flavour.

The accord of citrus notes, given by orange and bergamot, combines perfectly with the spicy notes of black pepper, nutmeg and cinnamon.

A spicy and overwhelming fragrance.

Tappo Legno Collection