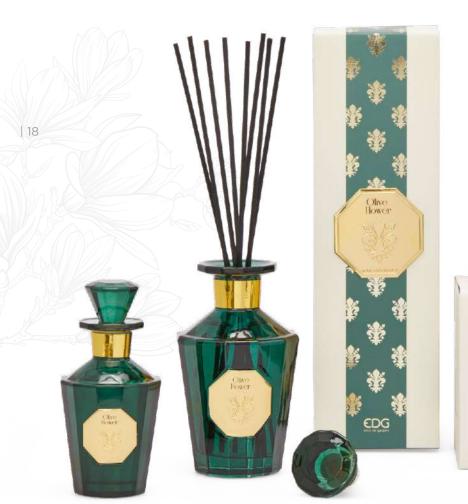

## **OLIVE FLOWER**

Olive Flower is a fragrance that captures the fresh and refined aroma of the olive tree flowers. This olfactory creation transmits the Mediterranean essence of a sunny day among the olive groves, filling the air with a lively and enveloping fragrance. Tarragon flowers give an aromatic and herbaceous accent, while the citrus tones of lemon, orange and bergamot give a sensation of freshness and vitality.