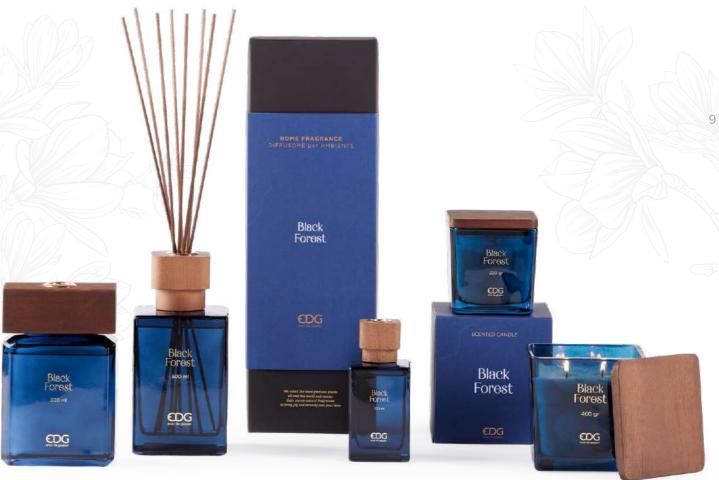

#### **BLACK FOREST**

Black Forest is a fragrance with character. Inebriating and enveloping.
Within its aromatic composition, the notes of bergamot, red fruits, cedar wood and patchouli emerge, evoking romantic woodland atmospheres.