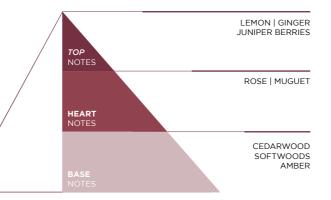

Forest, a mysterious and enveloping ambient fragrance. The olfactory notes of bergamot, violet and Siberian pine create a fresh and lively entry, evoking the Alpine forests.

Musk and patchouli add depth and warmth, evoking the moist, earthy forest ground.





#### **GREEN UTOPIA**

Green Utopia transports the senses to an oasis of serenity surrounded by nature.

The top notes release a lively freshness with vibrant lemon, eucalyptus and refreshing mint, conjuring images of lush forests and aromatic herbs gardens.













49

## WILD GINGER

A fragrance that captures the vibrant essence of wild nature. The top notes release a lively freshness thanks to the energy of ginger and lemon. The delicacy of lily of the valley blends with the notes of rose creating a magical floral bouquet.









## ON THE ROAD COLLECTION

Soft Clouds | Wild Ginger | Lavender Thyme | Herbal Treasure



Discover our EDG fragrances by scanning the QR code or simply click here.















EDG S.r.l. Via Grandi 12, Santa Maria Di Sala 30036 (VE) Italy tel. +39 041 5739911 - www.edg.it - info@edg.it

> #edgenzodegasperi follow us on







Le tecniche di stampa non consentono una perfetta riproduzione delle tonalità di colore, che vanno pertanto considerate come puramente indicative. Anche le illustrazioni e descrizioni presentate si intendono fornite a titolo indicativo.

L'Azienda si riserva pertanto di apportare, in qualsiasi momento e senza preavviso, le modifiche che ritiene utili per qualsiasi esigenza di carattere produttivo e commerciale.

Copyright e diritti di proprietà industriale