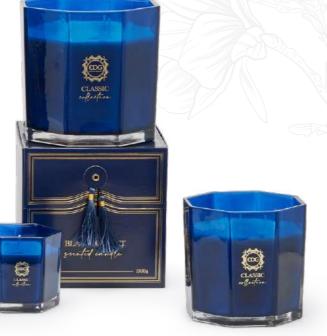

#### Classic Collection

#### **BLACK FOREST**

Black Forest, a mysterious and enveloping ambient fragrance. The olfactory notes of bergamot, violet and Siberian pine create a fresh and lively entry, evoking the Alpine forests.

Musk and patchouli add depth and warmth, evoking the moist, earthy forest ground.