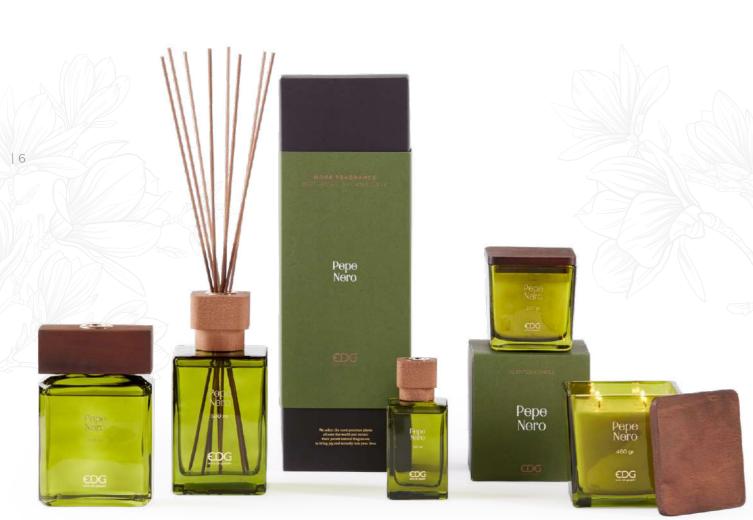

#### **BLACK PEPPER**

The energy of the Black Pepper comes to life in this ambient fragrance with an oriental flavour.

The accord of citrus notes, given by orange and bergamot, combines perfectly with the spicy notes of black pepper, nutmeg and cinnamon.

A spicy and overwhelming fragrance.

Tappo Legno Collection