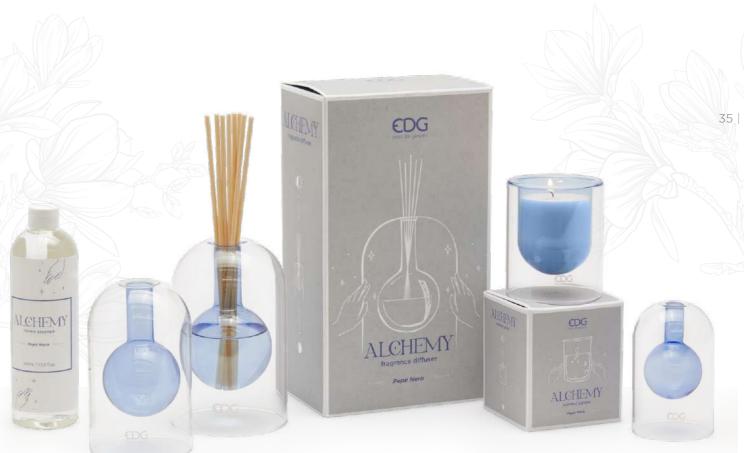

Alchemy Collection

#### **CITRUS VERBENA**

A citrus and flowery perfume capable of expertly combining the notes of magnolia and verbena with the warm notes of soft wood.

The sparkling energy that the essence emanates is perfect to stimulate concentration in study and work areas.