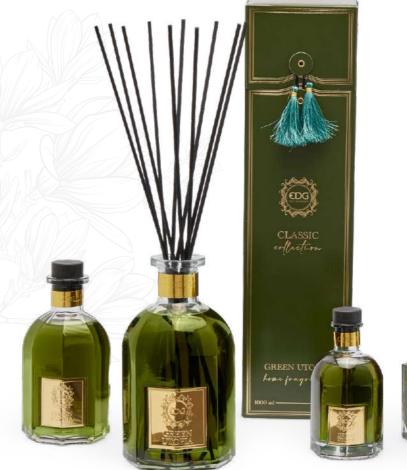

#### **GREEN UTOPIA**

Green Utopia transports the senses to an oasis of serenity surrounded by nature.

The top notes release a lively freshness with vibrant lemon, eucalyptus and refreshing mint, conjuring images of lush forests and aromatic herbs gardens.