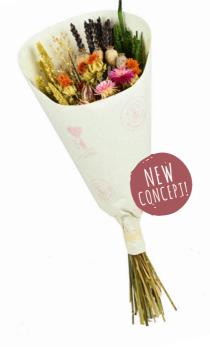

## NEW CONCEPT!

Our Tall bouquet is new in our assortment. A beautiful combination with extra length that creates a unique look.

Autumn Inspiration 2025

#### AUTUMN

Variety of dried flowers

Length ±70 cm Type Handmade Bouquet