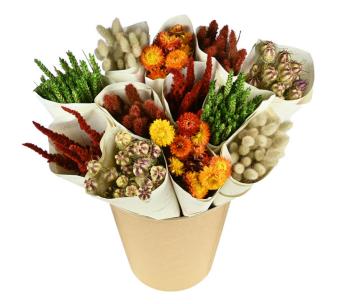

select one of our elegant and efficient display

02526.000.0 | Bucket Mix Mono Bunches Aurelia

Length ±55 cm Quantity 12 Bunch - Bucket included

02527.000.0 | Display D2 – 1 layer