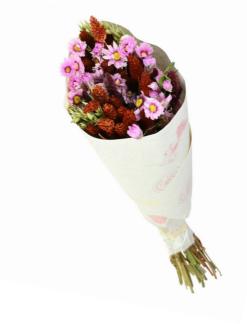

### **02522.000.0** | **Bouquet Dining Medium Daphne** Variety of dried flowers

Length ±55 cm Type Handmade Bouquet