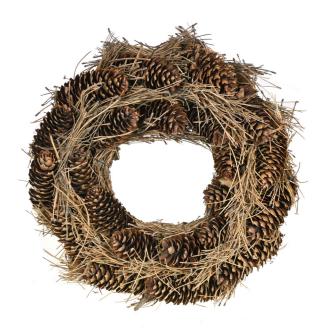

#### 02520.000.0 | Bouquet Smart Ruby Variety of dried flowers

Length ±50 cm Type Handmade Bouquet

00753.112.0 | Wreath Linum Deep Brown

Size Ø30 cm