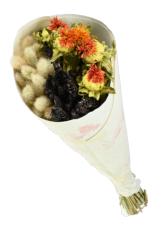

#### **02521.000.0** | **Bouquet Dining Adele** Variety of dried flowers

Length ±35 cm Type Handmade Bouquet

Our bouquet Dining Medium is new in our range. A beautiful combination wrapped in our sleeve of Dried Flower Based Paper.