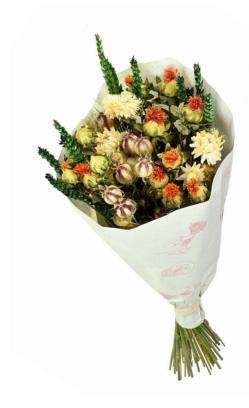

#### **02521.000.0** | **Bouquet Dining Adele** Variety of dried flowers

Length ±35 cm Type Handmade Bouquet

Our bouquet Dining Medium is new in our range. A beautiful combination wrapped in our sleeve of Dried Flower Based Paper.