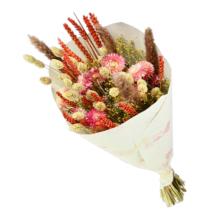

## **02523.000.0** | **Bouquet Dining Medium Laurel** Variety of dried flowers

Length ±55 cm Type Handmade Bouquet

### **02522.000.0** | **Bouquet Dining Medium Daphne** Variety of dried flowers

Length ±55 cm Type Handmade Bouquet