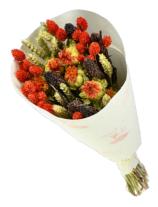

## **02523.000.0** | **Bouquet Dining Medium Laurel** Variety of dried flowers

Length ±55 cm Type Handmade Bouquet

### **02522.000.0** | **Bouquet Dining Medium Daphne** Variety of dried flowers

Length ±55 cm Type Handmade Bouquet