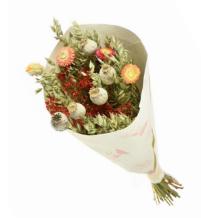

#### 02520.000.0 | Bouquet Smart Ruby Variety of dried flowers

Length ±50 cm Type Handmade Bouquet

00753.112.0 | Wreath Linum Deep Brown

Size Ø30 cm