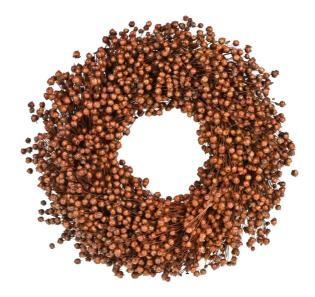

#### 02520.000.0 | Bouquet Smart Ruby Variety of dried flowers

Length ±50 cm Type Handmade Bouquet

00753.112.0 | Wreath Linum Deep Brown

Size Ø30 cm