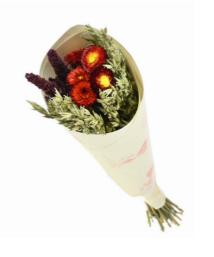

#### **02521.000.0** | **Bouquet Dining Adele** Variety of dried flowers

Length ±35 cm Type Handmade Bouquet

Our bouquet Dining Medium is new in our range. A beautiful combination wrapped in our sleeve of Dried Flower Based Paper.