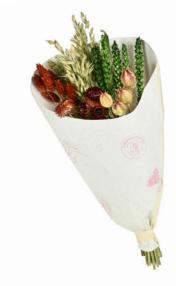

#### **02521.000.0** | **Bouquet Dining Adele** Variety of dried flowers

Length ±35 cm Type Handmade Bouquet

Our bouquet Dining Medium is new in our range. A beautiful combination wrapped in our sleeve of Dried Flower Based Paper.