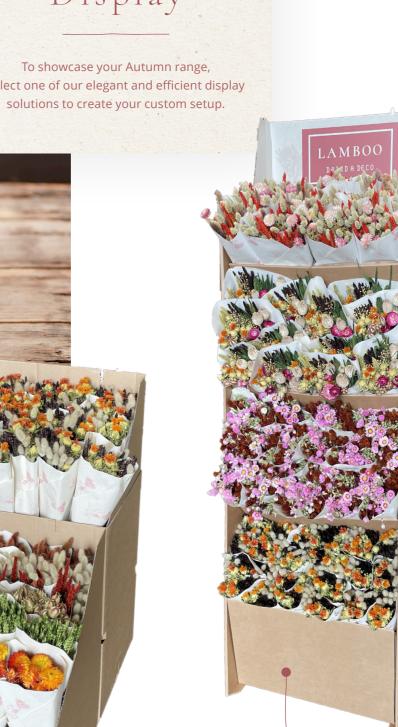

select one of our elegant and efficient display

02526.000.0 | Bucket Mix Mono Bunches Aurelia

Length ±55 cm Quantity 12 Bunch - Bucket included

02527.000.0 | Display D2 – 1 layer

#### AUTUMN

02529.000.0 | Display DST 8 – compartment