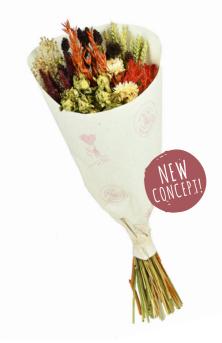

#### 02520.000.0 | Bouquet Smart Ruby Variety of dried flowers

Length ±50 cm Type Handmade Bouquet

00753.112.0 | Wreath Linum Deep Brown

Size Ø30 cm