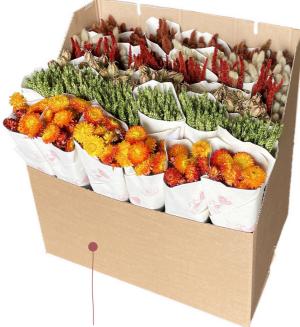

#### 02520.000.0 | Bouquet Smart Ruby Variety of dried flowers

Length ±50 cm Type Handmade Bouquet

00753.112.0 | Wreath Linum Deep Brown

Size Ø30 cm

#### AUTUMN

Variety of dried flowers

Length ±70 cm Type Handmade Bouquet

#### 00745.000.0 | Wreath Spig & Spruce Natural

Size

Ø35 cm

00382.000.0 | Mix Bunch Twilight Variety of dried flowers

Length ±55 cm Type Mix Bunch

**02100.000.0** | **Bouquet Trendy Hippy** Variety of dried flowers