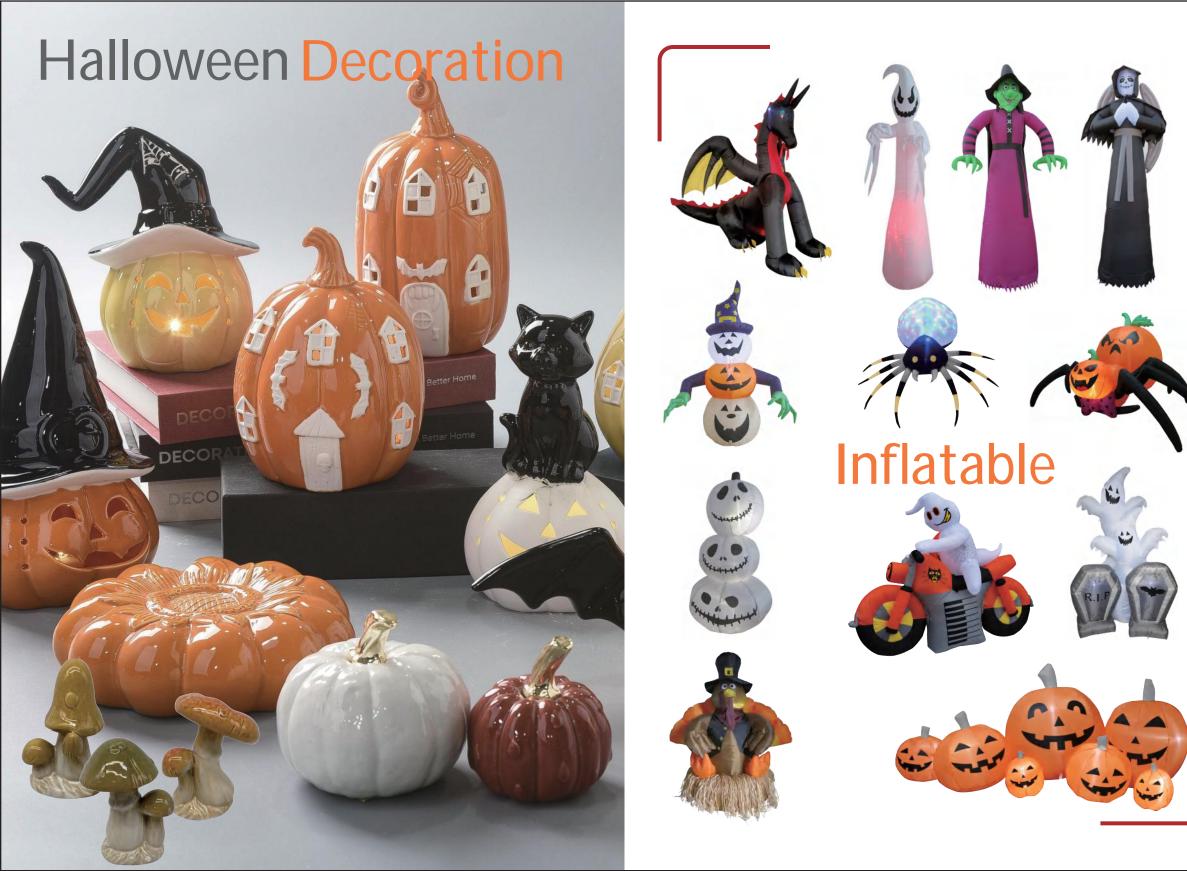

inter on the way, It's time to thinking about Christmas decorations. Your porch is the first area of your home that visitors see and as such it provides the perfect palette to create a welcoming and festive Christmas display. If you tend to reach for the same string of Christmas lights and a trusty door wreath every holiday season, consider shaking things up this year. Whether you prefer a sleek modern look or antique and rustic touches, these 50 Christmas porch decorating ideas are sure to inspire you.









# Perfect Christmas

This Airblown Inflatable is a quick and easy way to make your lawn come to life! Just plug it in, stake it down and watch it inflate. Let the Santan and snowman charm your holiday guests and your neighborhood.



santa and reindeers during the holiday season.



# Lighting Tree

Bring winter elegance to your home with this beautiful lighted tree.









# Datent Flameless Candles























## About our plush...

We can provide all dolls WITH or
WITHOUT lights.
Our dolls can have EITHER stretchable legs or cotton stu ed legs.









# いてのの人

For a modernist inspired living space interior design to work, minimalism and simplicity are essential. This modernist style white and gold metal wall clock is both simple and minimalist in terms of its design and appeal. This metal wall clock features a round design in a white theme except for the luxurious gold outer clock border frame, and minute markers. The aesthetics of this style wall clock is the perfect embodiment of "less is more". This wall clock will make heads turn towards any wa