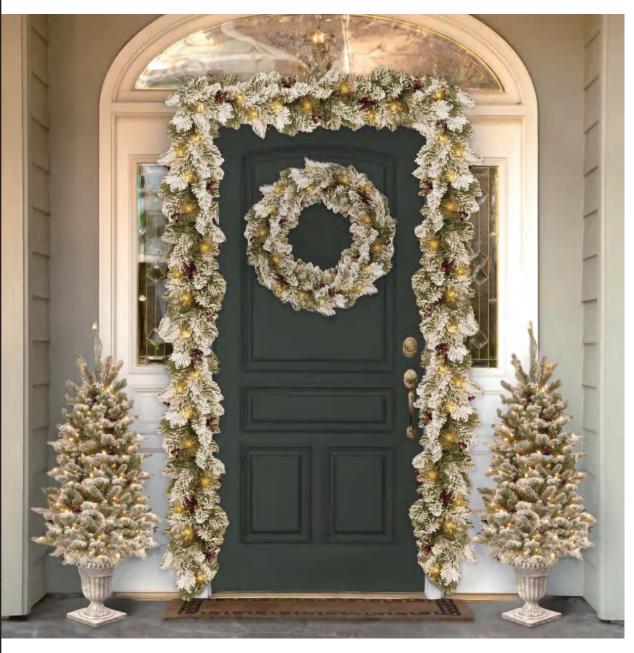

### Fun & Festive Christmas Porch Ideas

The holidays are fast approaching and with winter on the way, It's time to thinking about Christmas decorations. Your porch is the first area of your home that visitors see and as such it provides the perfect palette to create a welcoming and festive Christmas display. If you tend to reach for the same string of Christmas lights and a trusty door wreath every holiday season, consider shaking things up this year. Whether you prefer a sleek modern look or antique and rustic touches, these 50 Christmas porch decorating ideas are sure to inspire you.