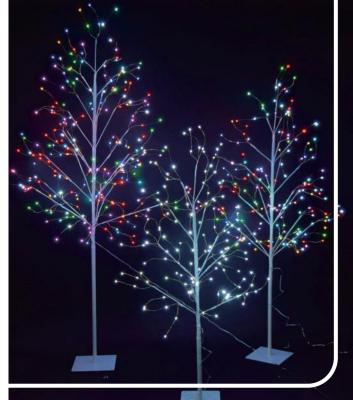

# Lighting Tree

Bring winter elegance to your home with this beautiful lighted tree.