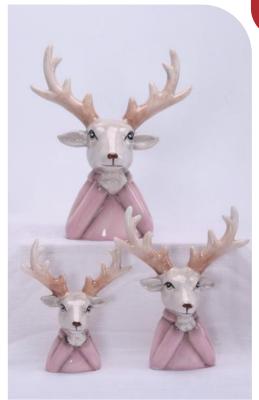

Collectable and adorable, these creative Ceramic Ornaments are all you need in your home to bring in the holiday cheer. O ered in Christmas tree,santan,snowmen & elk character designs.

This glass vase from lend organic style to any room in the house with its uneven rim and unique shape. Lovely silhouette with thick glass, it makes a stunning decorative statement whether standing alone or grouped together.