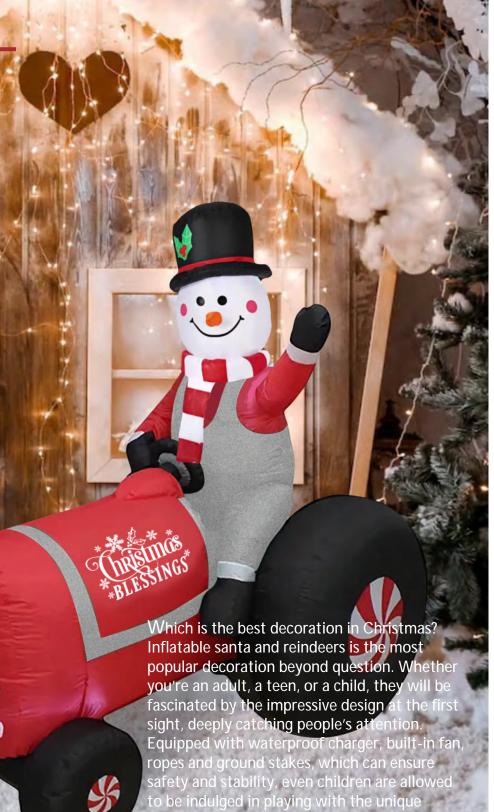

# Perfect Christmas

This Airblown Inflatable is a quick and easy way to make your lawn come to life! Just plug it in, stake it down and watch it inflate. Let the Santan and snowman charm your holiday guests and your neighborhood.

santa and reindeers during the holiday season.