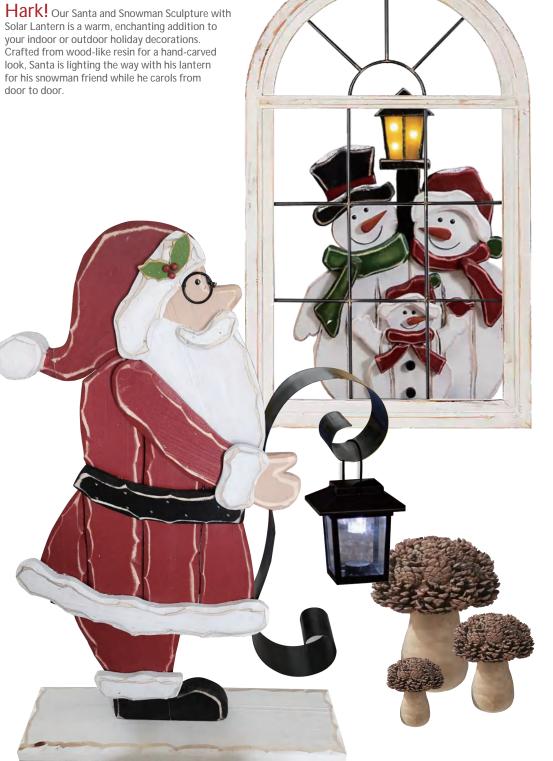

Solar Lantern is a warm, enchanting addition to your indoor or outdoor holiday decorations. Crafted from wood-like resin for a hand-carved look, Santa is lighting the way with his lantern for his snowman friend while he carols from door to door.