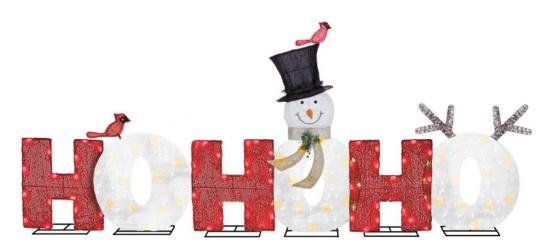

## Pre-Lit Acrylic Decoration

This joyous Pre-Lit Acrylic Elf with Bright White LEDs is the envy of frosty the snowman himself. Featuring a classical snowman design, this festive accessory will add plenty of light and character to your home this winter.