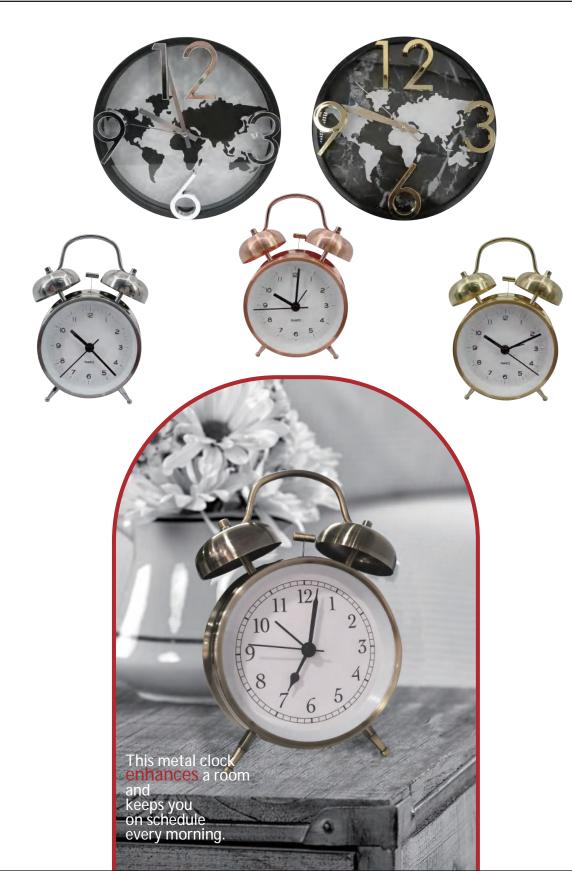

# いてのの人

For a modernist inspired living space interior design to work, minimalism and simplicity are essential. This modernist style white and gold metal wall clock is both simple and minimalist in terms of its design and appeal. This metal wall clock features a round design in a white theme except for the luxurious gold outer clock border frame, and minute markers. The aesthetics of this style wall clock is the perfect embodiment of "less is more". This wall clock will make heads turn towards any wall in your modernist inspired home with the minimalism, The clock mechanism runs silent.