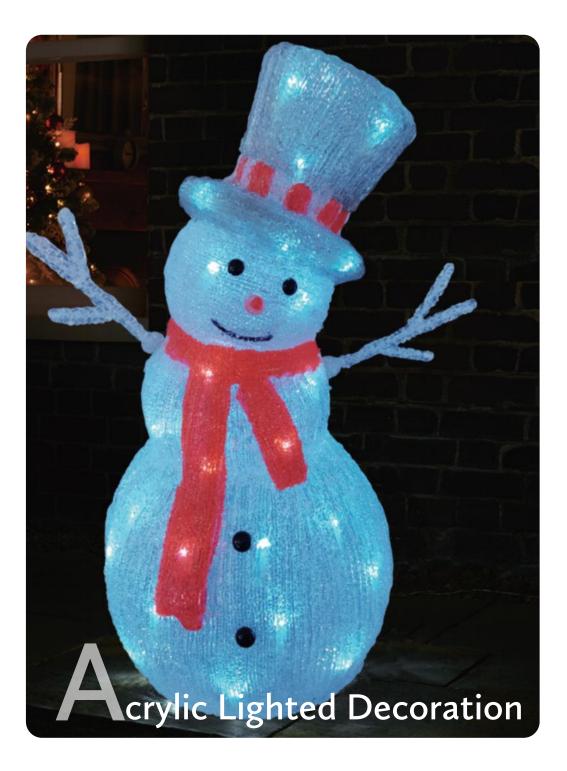

## Pre-Lit Acrylic Decoration

This joyous Pre-Lit Acrylic Elf with Bright White LEDs is the envy of frosty the snowman himself. Featuring a classical snowman design, this festive accessory will add plenty of light and character to your home this winter.