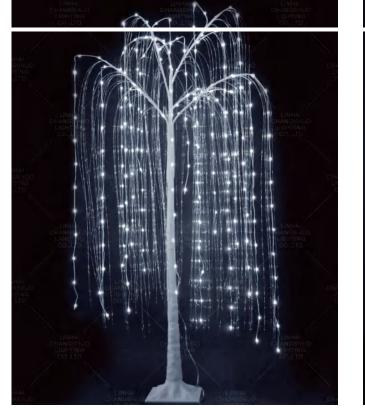

# Lighting Tree

Bring winter elegance to your home with this beautiful lighted tree.