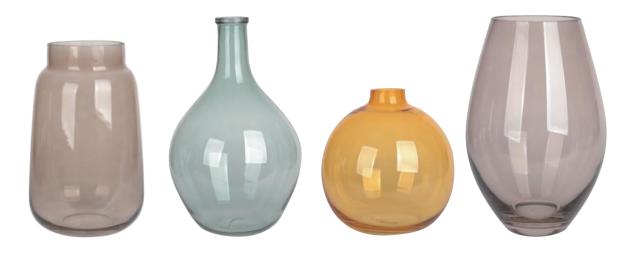

Collectable and adorable, these creative Ceramic Ornaments are all you need in your home to bring in the holiday cheer. O ered in Christmas tree,santan,snowmen & elk character designs.

This glass vase from lend organic style to any room in the house with its uneven rim and unique shape. Lovely silhouette with thick glass, it makes a stunning decorative statement whether standing alone or grouped together.