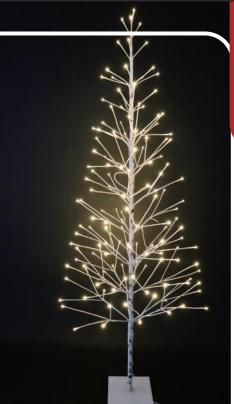

# Lighting Tree

Bring winter elegance to your home with this beautiful lighted tree.