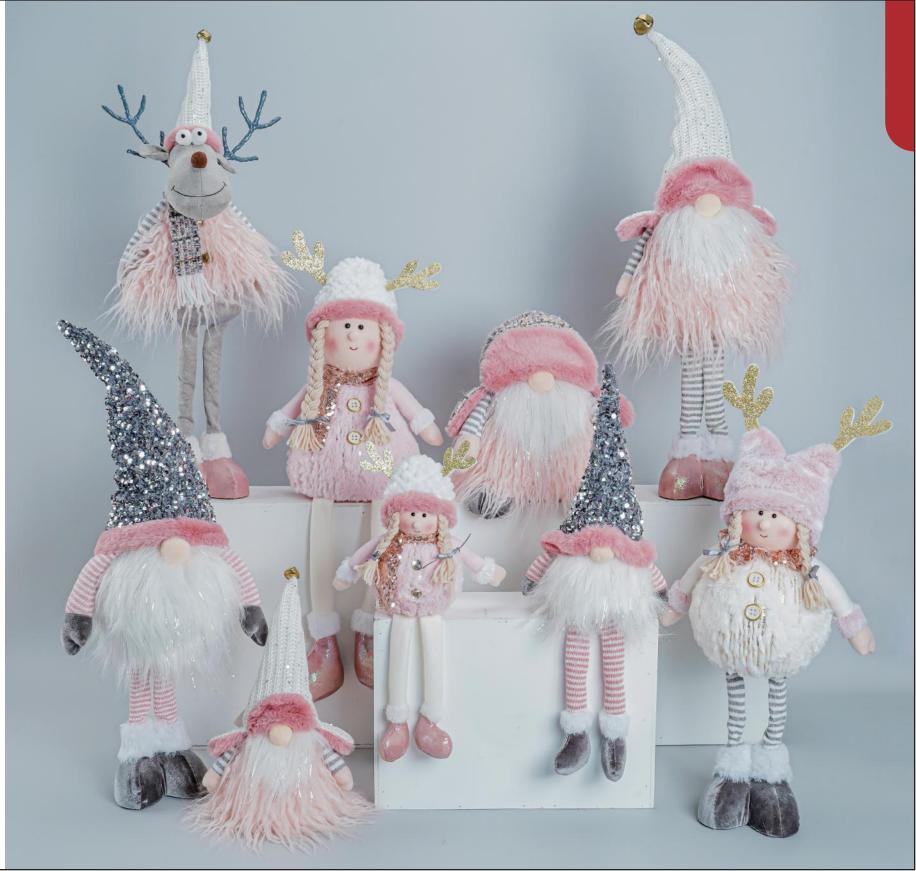

## About our plush...

We can provide all dolls WITH or
WITHOUT lights.
Our dolls can have EITHER stretchable legs or cotton stu ed legs.