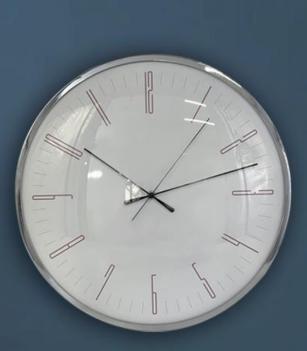

# いてのの人

For a modernist inspired living space interior design to work, minimalism and simplicity are essential. This modernist style white and gold metal wall clock is both simple and minimalist in terms of its design and appeal. This metal wall clock features a round design in a white theme except for the luxurious gold outer clock border frame, and minute markers. The aesthetics of this style wall clock is the perfect embodiment of "less is more". This wall clock will make heads turn towards any wall in your modernist inspired home with the minimalism, The clock mechanism runs silent.