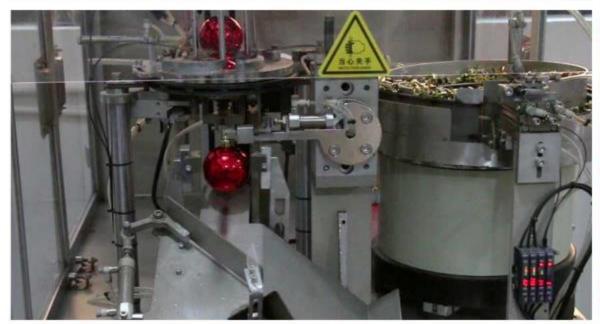

### **Christmas Balls**

Fashion color: new color trend All kinds of size: 2cm-60cm

Different shapes ornaments: 15000+ new patterns

Design ability: 1900+ new modes

High quality: it bounces back well when the ball

# **WORKROOM**

We can give you a better price and also control the quality by ourselves. We have a clear management system, from materials, production process, package, warehouse production lines, all have strict policies.