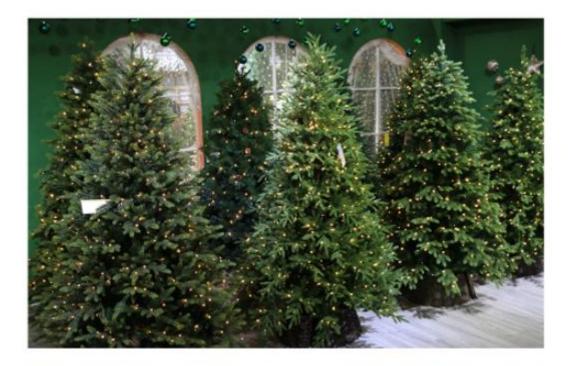

### **Christmas Tree**

Design ability: designers good at the

new material

All kinds of size: 60cm-300cm

Different materials: PVC.PE. PET

environmental protection and fire proof