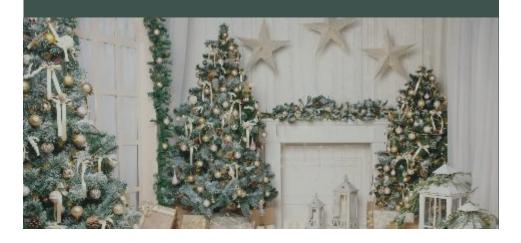

### **Christmas Balls**

Fashion color: new color trend All kinds of size: 2cm-60cm

Different shapes ornaments: 15000+ new patterns

Design ability: 1900+ new modes

High quality: it bounces back well when the ball

### **Christmas Tree**

Design ability: designers good at the

new material

All kinds of size: 60cm-300cm

Different materials: PVC.PE. PET

environmental protection and fire proof