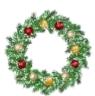

### **Christmas Wreath**

Embroidery craft, it looks very upsacale R&D Capability for customization Different size: 45\*45cm 30\*50cm and so on The material: designs both can change as your request design for Easter, Christmas and Halloween