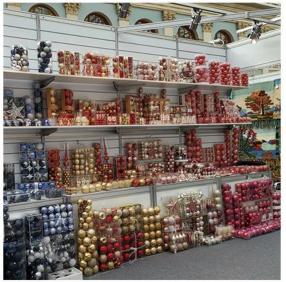

# MAIN PRODUCTS

### **Christmas Balls**

Fashion color: new color trend All kinds of size: 2cm-60cm

Different shapes ornaments: 15000+ new patterns

Design ability: 1900+ new modes

High quality: it bounces back well when the ball