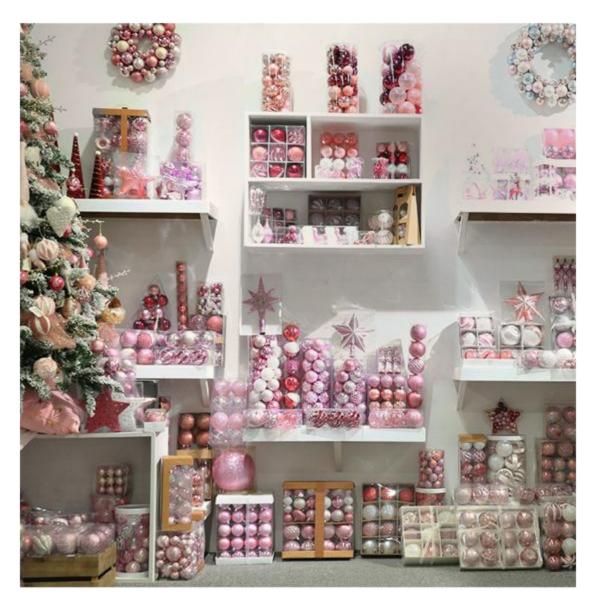

# MAIN PRODUCTS

### **Christmas Balls**

Fashion color: new color trend All kinds of size: 2cm-60cm

Different shapes ornaments: 15000+ new patterns

Design ability: 1900+ new modes

High quality: it bounces back well when the ball

# **EXHIBITION HALL**

Every year, many customers come directly to our 2000-square-meter exhibition hall to choose their required products.