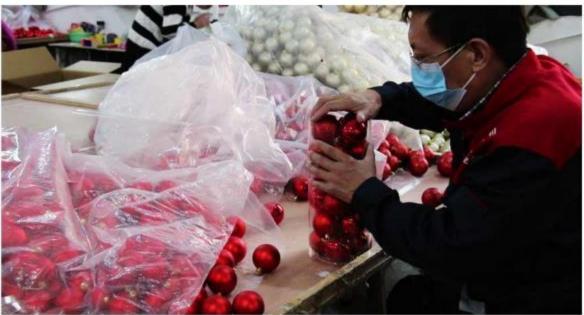

### **Christmas Balls**

Fashion color: new color trend All kinds of size: 2cm-60cm

Different shapes ornaments: 15000+ new patterns

Design ability: 1900+ new modes

High quality: it bounces back well when the ball

# **WORKROOM**

We can give you a better price and also control the quality by ourselves. We have a clear management system, from materials, production process, package, warehouse production lines, all have strict policies.