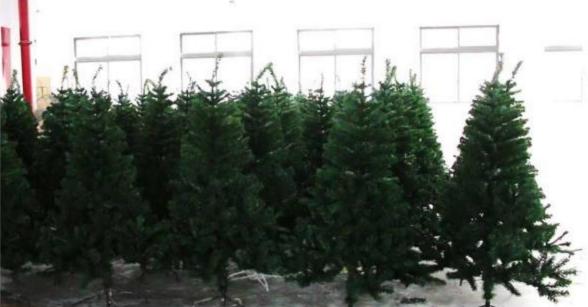

### **Christmas Tree**

Design ability: designers good at the

new material

All kinds of size: 60cm-300cm

Different materials: PVC.PE. PET

environmental protection and fire proof