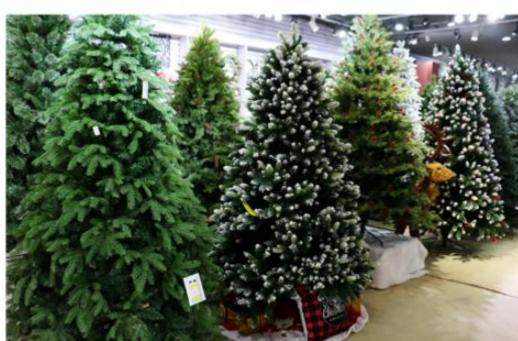

### **Christmas Tree**

Design ability: designers good at the

new material

All kinds of size: 60cm-300cm

Different materials: PVC.PE. PET

environmental protection and fire proof