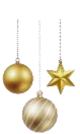

### **Christmas Balls**

Fashion color: new color trend All kinds of size: 2cm-60cm

Different shapes ornaments: 15000+ new patterns

Design ability: 1900+ new modes

High quality: it bounces back well when the ball