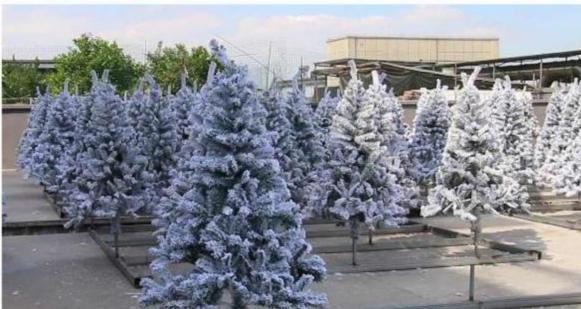

### **Christmas Tree**

Design ability: designers good at the

new material

All kinds of size: 60cm-300cm

Different materials: PVC.PE. PET

environmental protection and fire proof