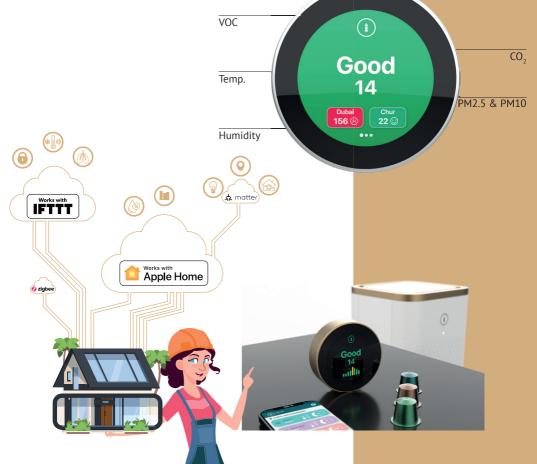

### Track the Invisibles

Temp.

## **ARVE SENSE Hub**

Your portable air quality expert!

ARVE SENSE Hub monitors PM2.5, VOCs, NOx, CO<sub>2</sub>, Temperature, Humidity and Air pressure in real-time. Perfect for homes or offices. The ARVE SENSE Hub is the perfect taveling accessory. Thanks to its integrated rechargeable battery, you always have information on the current air quality. This information can be displayed on the hi-res touchscreen.

#### **Features**

- Swiss Air Autopilot System (SAA)
- Real-Time Air Quality Data
- High-precision Swiss Air Quality Technology
- Smart Home Integration
- Premium Metal and Glass Design
- Portable (8-Hours Battery Life)
- Visual and Audible Alarms
- Wi-Fi, Zigbee and Matter Connected
- Data Cloud with in-Depth Analysis
- Data Integration with Rest API