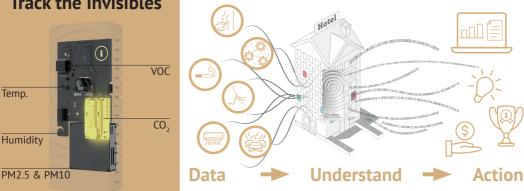

atory problems, long-term health risk, allergies and promotes a vital and safe enviroment.

### **ARVE SENSE Pro**

Elevate your indoor air quality with the precision of Swiss sensors, seamless integration and efficient fleet management for large buildings. Ensure compliance with building standards. ARVE SENSE Pro integrates effortlessly with third-party systems. This allows you to achieve optimal air quality while complying with energy efficiency and legal standards.



#### **Features**

- Swiss Air Autopilot System (SAA)
- High-precision Swiss Air Quality Technology
- Data Integration with Rest API
- Enterprise-Level Security and Data Encryption
- Real-Time Data Access and Alerting Through ARVE Cloud Platform
- Remote Monitoring and Control
- Designed for Commercial Buildings & Hotels





#### **Benefits**

- Improved Health and Well-being
- Enhanced Productivity and Cognitive Performances
- Environmental Sustainability
- Compliance with Health and Safety Standards
- Early Detection of Air Ouality Issue

### Track the Invisibles

Temp.

## **ARVE SENSE Hub**

Your portable air quality expert!

ARVE SENSE Hub monitors PM2.5, VOCs, NOx, CO<sub>2</sub>, Temperature, Humidity and Air pressure in real-time. Perfect for homes or offices. The ARVE SENSE Hub is the perfect taveling accessory. Thanks to its integrated rechargeable battery, you always have information on the current air quality. This information can be displayed on the hi-res touchscreen.



#### **Features**

- Swiss Air Autopilot System (SAA)
- Real-Time Air Quality Data
- High-precision Swiss Air Quality Techn