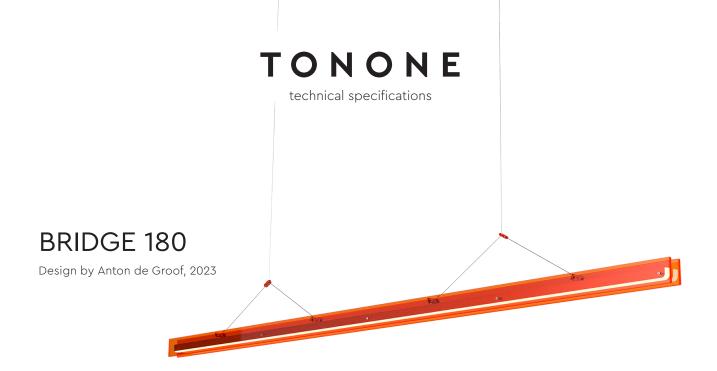

## Article number

tonone.com

A striking design that distinguishes itself from the current collection by a striking choice of materials. Nevertheless, with the Tonone signature, bold & functional. A lamp that allows for a graphic interplay of lines and with which you can experiment with composition. Inspired by the construction of a bridge, Bridge has different supports, so the load-bearing capacity is evenly distributed along its length. You don't have a power cable that catches the eye. That's because the power is conducted by steel cables, which are also used to hang the lamp. The lamp is made of recycled plexiglass and available in neon colors in addition to an opal color. The transparency of the material creates an interesting layering and impressive light output. The lamp is available in different lengths; 110, 150, 180 to 220 cm.