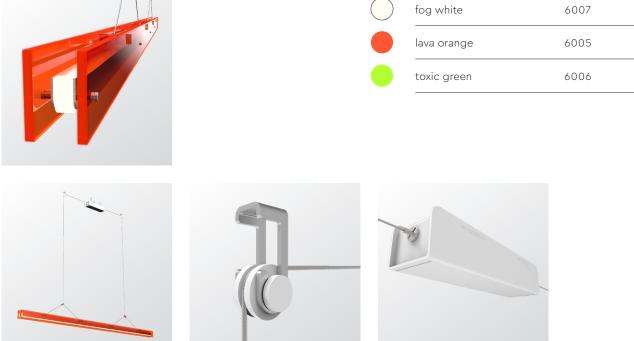

130 cm

130 cm

Width

Height

|  | fog white<br>lava orange<br>toxic green | 6002<br>6000<br>6001 |
|--|-----------------------------------------|----------------------|
|  |                                         |                      |