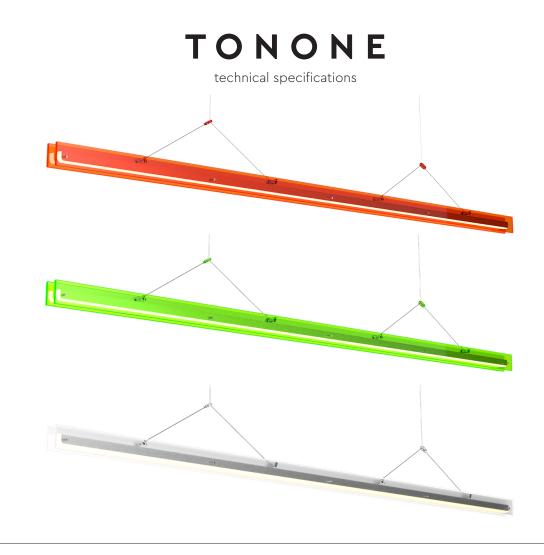

## Article number

A striking design that distinguishes itself from the current collection by a striking choice of materials. Nevertheless, with the Tonone signature, bold & functional. A lamp that allows for a graphic interplay of lines and with which you can experiment with composition. Inspired by the construction of a bridge, Bridge has different supports, so the load-bearing capacity is evenly distributed along its length. You don't have a power cable that catches the eye. That's because the power is conducted by steel cables, which are also used to hang the lamp. The lamp is made of recycled plexiglass and available in neon colors in addition to an opal color. The transparency of the material creates an interesting layering and impressive light output. The lamp is available in different lengths; 110, 150, 180 to 220 cm.