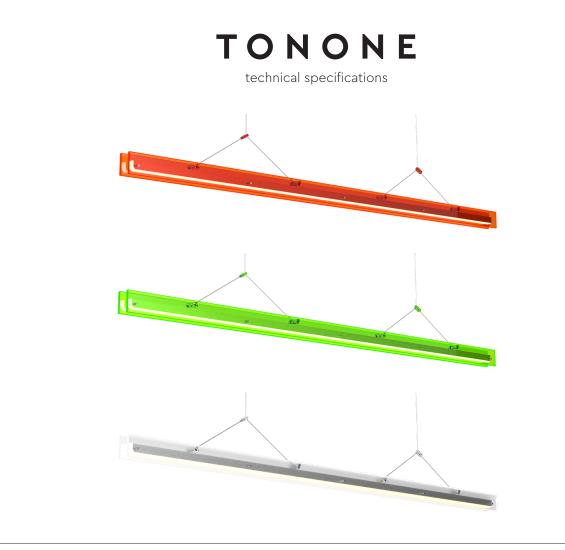

BRIDGE 110

Design by Anton de Groof, 2023

A striking design that distinguishes itself from the current collection by a striking choice of materials. Nevertheless, with the Tonone signature, bold & functional. A lamp that allows for a graphic interplay of lines and with which you can experiment with composition. Inspired by the construction of a bridge, Bridge has different supports, so the load-bearing capacity is evenly distributed along its length. You don't have a power cable that catches the eye. That's because the power is conducted by steel cables, which are also used to hang the lamp. The lamp is made of recycled plexiglass and available in neon colors in addition to an opal color. The transparency of the material creates an interesting layering and impressive light output. The lamp is available in different lengths; 110, 150, 180 to 220 cm.