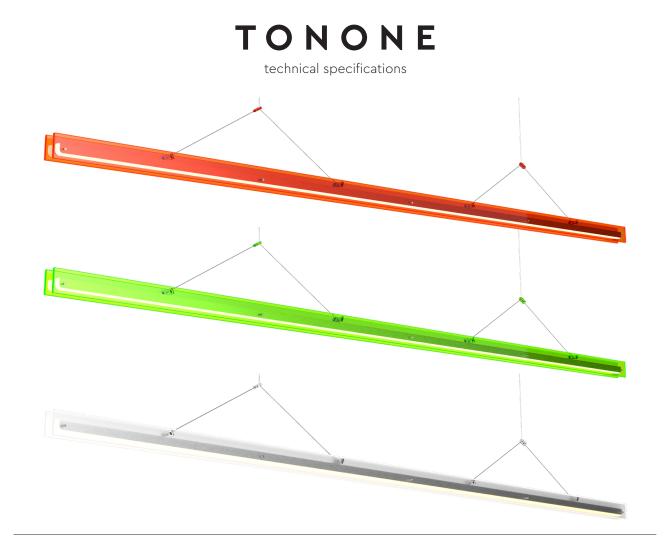

## Article number

A striking design that distinguishes itself from the current collection by a striking choice of materials. Nevertheless, with the Tonone signature, bold & functional. A lamp that allows for a graphic interplay of lines and with which you can experiment with composition. Inspired by the construction of a bridge, Bridge has different supports, so the load-bearing capacity is evenly distributed along its length. You don't have a power cable that catches the eye. That's because the power is conducted by steel cables, which are also used to hang the lamp. The lamp is made of recycled plexiglass and available in neon colors in addition to an opal color. The transparency of the material creates an interesting layering and impressive light output. The lamp is available in different lengths; 110, 150, 180 to 220 cm.