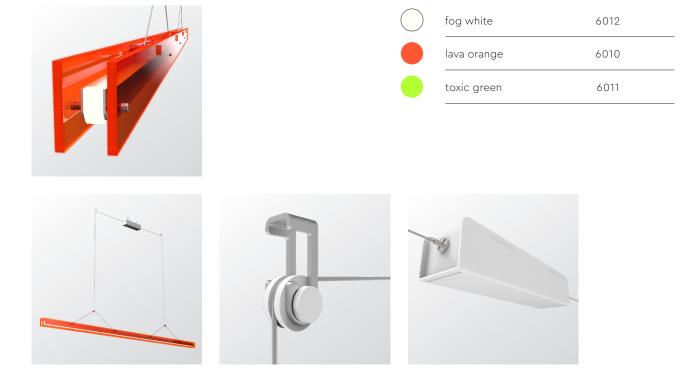

130 cm

130 cm

Width

Height

|  | fog white<br>lava orange<br>toxic green | 6002<br>6000<br>6001 |
|--|-----------------------------------------|----------------------|
|  |                                         |                      |