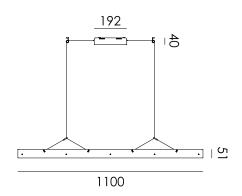

| Type<br>Environment<br>Material<br>Cord length<br>Weight                   | Pendant lamp<br>Indoor<br>Aluminum, acryl & steel<br>3000mm<br>2,6 kg                        |                                                                                                                                    |
|----------------------------------------------------------------------------|----------------------------------------------------------------------------------------------|------------------------------------------------------------------------------------------------------------------------------------|
| Voltage<br>Watt<br>IP<br>Lightsource<br>Lumen<br>Kelvin<br>CRI<br>Dimmable | 220–240 V<br>27 Watt<br>20<br>Integrated LED source<br>2495<br>2700K<br>90<br>Mains dimmable | <u>192</u><br><b>b</b><br><b>b</b><br><b>c</b><br><b>c</b><br><b>c</b><br><b>c</b><br><b>c</b><br><b>c</b><br><b>c</b><br><b>c</b> |
| Packaging<br>Weight<br>Length<br>Width                                     | 4,2 kg<br>1900 cm<br>120 cm                                                                  |                                                                                                                                    |