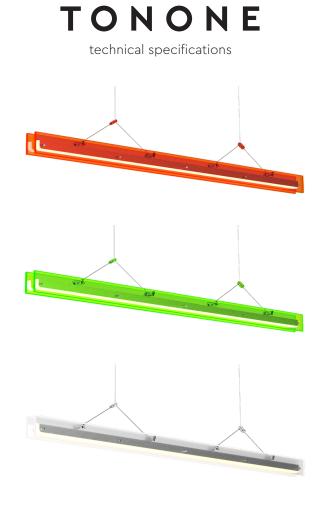

130 cm

130 cm

Width

Height

|  | fog white<br>lava orange<br>toxic green | 6002<br>6000<br>6001 |
|--|-----------------------------------------|----------------------|
|  |                                         |                      |