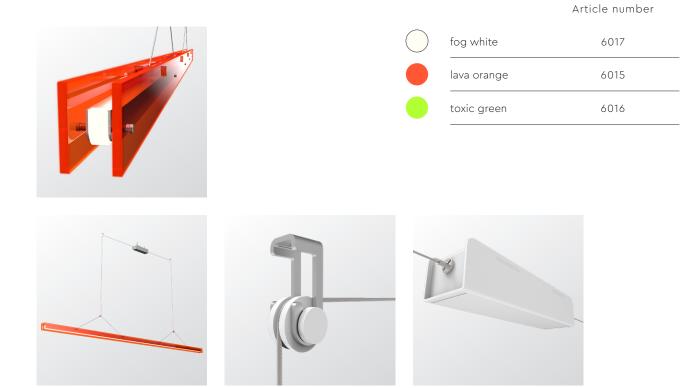

Height

120 cm

Article number

## tonone.com

A striking design that distinguishes itself from the current collection by a striking choice of materials. Nevertheless, with the Tonone signature, bold & functional. A lamp that allows for a graphic interplay of lines and with which you can experiment with composition. Inspired by the construction of a bridge, Bridge has different supports, so the load-bearing capacity is evenly distributed along its length. You don't have a power cable that catches the eye. That's because the power is conducted by steel cables, which are also used to hang the lamp. The lamp is made of recycled plexiglass and available in neon colors in addition to an opal color. The transparency of the material creates an interesting layering and impressive light output. The lamp is available in different lengths; 110, 150, 180 to 220 cm.