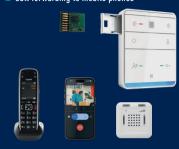

### **TCS Mobil**

### For mobile door communication

Use the Smart Sticks to expand the new Pro indoor stations in order to forward mobile door communication to cordless DECT telephones or to mobile phones via an app. Existing TCS systems can also be functionally expanded and can thus be operated on an IP telephone system, on a Fritz!Fon, on a PC or via a smartphone app.

### SMART STICK FOR YOUR DECT PHONE

 for forwarding of door calls to an existing cordless DECT telephone

### **DECT SETS FOR HOME & OFFICE**

- door communication via DECT cordless phone
- for telephone variant for the home or office

### **SMART STICKS PHONE / MOBILE PHONE**

- mobile door communication via mobile phone, landline or telephone systems
- with TCS snipdoo App & snipdoo cloud Service

### **IP GATEWAY**

 System extension for video door communication to mobile phones, PC or IP telephone system