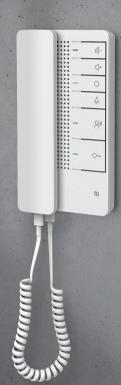

## Senso Pro

tcsneu.de/sensopro tcsag.de

# **Senso Pro**The modular indoor stations

... are committed to maximum flexibility. Whether with handset or hands-free, whether audio or video function - any initial configuration can be changed and extended at a later date. In any case, sensory buttons form a modern user interface. Thanks to smart sticks, these indoor stations can also fulfil future requirements: for example, an additional radio chime or mobile door communication via app.

#### CUSTOMISE FOR INDIVIDUAL RESIDENTS

### **EXPANDABLE WITH SMART STICKS FOR**

- Radio signalling device
- Call forwarding to DECT telephones
- call forwarding to mobile phones

### **SENSOR BUTTONS**

- Coloured status LED
- Comfort functions

### **DIGITAL AUDIO COMMUNICATION**

- full-duplex voice transmission
- noise filtering/ echo cancellation
- announcement funtion/ message memory

- for TCSBUS and video 2-wire:BUS
- configuration with configo
- updateable firmware