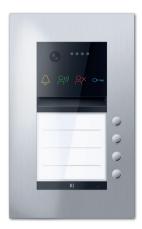

# PES Pro Universal and trend-setting

The front-door station for every property and users of all ages. Compact, functional and for systems with up to 120 call destinations, the PES Pro defines new standards in barrier-free door communication, video recording and functional expandability. With illuminated buttons, name fields and coloured symbols for function display, these front-door stations are trend-setting.

### TREND-SETTING LIGHTING

- Name field and contour of the bell buttons
- coloured barrier-free symbols in accordance with DIN18040-1

### **VIDEO FUNCTIONALITY**

- Large detection area with 130°
- ePTZ function: 3 image sections from 9 sectors
- automatic day/ nicght switch

### **WITH UP TO 24 BUTTONS**

- (video) front-door station up to 24 bell buttons
- for systems with up to 120 call destinations
- variants for surface-/ flush-mount