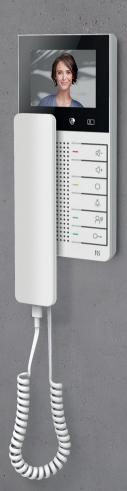

# **Senso Pro**The modular indoor stations

... are committed to maximum flexibility. Whether with handset or hands-free, whether audio or video function - any initial configuration can be changed and extended at a later date. In any case, sensory buttons form a modern user interface. Thanks to smart sticks, these indoor stations can also fulfil future requirements: for example, an additional radio chime or mobile door communication via app.

#### CUSTOMISE FOR INDIVIDUAL RESIDENTS

### **EXPANDABLE WITH SMART STICKS FOR**

- Radio signalling device
- Call forwarding to DECT telephones
- call forwarding to mobile phones

### **SENSOR BUTTONS**

- Coloured status LED
- Comfort functions

### **DIGITAL AUDIO COMMUNICATION**

- full-duplex voice transmission
- noise filtering/ echo cancellation
- announcement funtion/ message memory

- for TCSBUS and video 2-wire:BUS
- configuration with configo
- updateable firmware