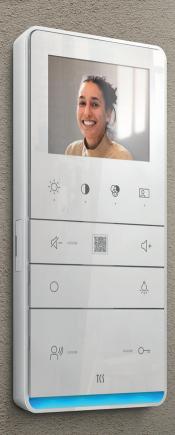

# PES Pro Universal and trend-setting

The front-door station for every property and users of all ages. Compact, functional and for systems with up to 120 call destinations, the PES Pro defines new standards in barrier-free door communication, video recording and functional expandability. With illuminated buttons, name fields and coloured symbols for function display, these front-door stations are trend-setting.

### TREND-SETTING LIGHTING

- Name field and contour of the bell buttons
- coloured barrier-free symbols in accordance with DIN18040-1

### **VIDEO FUNCTIONALITY**

- Large detection area with 130°
- ePTZ function: 3 image sections from 9 sectors
- automatic day/ nicght switch

### **WITH UP TO 24 BUTTONS**

- (video) front-door station up to 24 bell buttons
- for systems with up to 120 call destinations
- variants for surface-/ flush-mount

### **DIGITAL AUDIO COMMUNICATION**

- full-duplex voice transmission
- noise filtering and echo cancellation

### **EASY TO MAINTAIN AND SERVICE**

- easy nameplate change with just eine screw from the front
- error display red symbol flashes
- audio/ video module can be replaced without dismantling the front-door station
- replaceable configuration memory