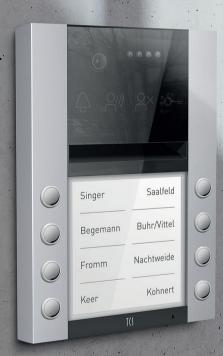

# PES Pro Universal and trend-setting

The front-door station for every property and users of all ages. Compact, functional and for systems with up to 120 call destinations, the PES Pro defines new standards in barrier-free door communication, video recording and functional expandability. With illuminated buttons, name fields and coloured symbols for function display, these front-door stations are trend-setting.

### TREND-SETTING LIGHTING

- Name field and contour of the bell buttons
- coloured barrier-free symbols in accordance with DIN18040-1

### **VIDEO FUNCTIONALITY**

- Large detection area with 130°
- ePTZ function: 3 image sections from 9 sectors
- automatic day/ nicght switch

### **WITH UP TO 24 BUTTONS**

- (video) front-door station up to 24 bell buttons
- for systems with up to 120 call destinations
- variants for surface-/ flush-mount