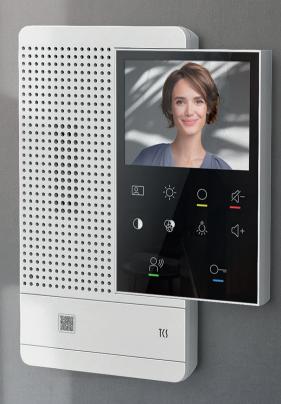

## Senso Pro

tcsneu.de/sensopro tcsag.de

# **Senso Pro**The modular indoor stations

... are committed to maximum flexibility. Whether with handset or hands-free, whether audio or video function - any initial configuration can be changed and extended at a later date. In any case, sensory buttons form a modern user interface. Thanks to smart sticks, these indoor stations can also fulfil future requirements: for example, an additional radio chime or mobile door communication via app.

#### CUSTOMISE FOR INDIVIDUAL RESIDENTS

### **EXPANDABLE WITH SMART STICKS FOR**

- Radio signalling device
- Call forwarding to DECT telephones
- call forwarding to mobile phones

### **SENSOR BUTTONS**

- Coloured status LED
- Comfort functions

### **DIGITAL AUDIO COMMUNICATION**

- full-duplex voice transmission
- noise filtering/ echo cancellation
- announcement funtion/ message memory

- for TCSBUS and video 2-wire:BUS
- configuration with configo
- updateable firmware