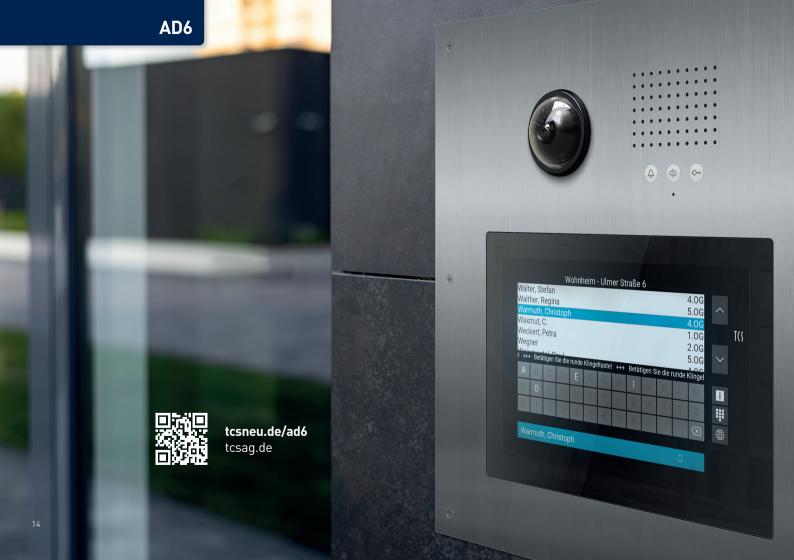

### AD6

### Door communication in large systems

This front-door station with the generous 12-inch touch display is ideal for door communication in large residential or commercial buildings with many tenants. The user guidance is intuitive and can be operated by all age groups. The display shows a menu in the selected language.

By displaying additional information such as company logos, opening times and site plans, visitors can be informed and better orientated. The AD6 is recommended for high-rise residential buildings, administration and office complexes, but also for student residences or micro-apartments with many tenant changes.

#### **DOOR COMMUNICATION IN LARGE SYSTEMS**

- large 12 inch colour touch display
- for up to 1.000 call destinations
- call selection via name/ flat number

### **USER-FRIENDLY AND INTUITIVE**

- multilingual operating menu (DEU, ENG, FRA..)
- coloured barrier.free symbols according to DIN18040-1\*

### **DISPLAY OF ADDITIONAL INFORMATION**

- call destination with logo, opening hours
- site plans for internal routing

#### INTEGRATED CODE INPUT MODULE

- generic and individual codes for all tenants
- temporary/ permanent codes for service provider

### **VANDAL-PROO ASSEMBLY**

- 3 mm stainless steel frontplate
- almost flush-mounted installation
- easy cleaning
  - \* in connection with bell button module series AMI

TCS TürControlSysteme AG Geschwister-Scholl-Straße 7 D-39307 Genthin