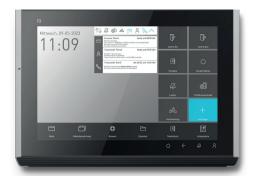

# **Skyline:ten Pro**Dashboard for the smart home

On the large touch display, you can not only enjoy modern door and internal communication, but also control your entire smart home.

Whether at home or in the office - the station offers status displays, switching and control options for everything that is important, from the door and lighting to the alarm system. The discreet flat design in an individually selected colour blends harmoniously with any interior.

#### **ONLINE & NETWORKED**

- with Internet browser and e-mail retrieval
- Real-time data for weather, time, calendar
- mobile door communication via app
- receive mesage from property management

#### DOOR AND INTERNAL COMMUNICATION

- generous 10 inch touch display
- display status, open doors
- internal communication > rooms or neighbours
- central scene switching for coming/ going