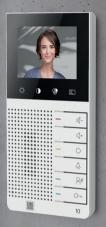

# PES Pro Universal and trend-setting

The front-door station for every property and users of all ages. Compact, functional and for systems with up to 120 call destinations, the PES Pro defines new standards in barrier-free door communication, video recording and functional expandability. With illuminated buttons, name fields and coloured symbols for function display, these front-door stations are trend-setting.

### TREND-SETTING LIGHTING

- Name field and contour of the bell buttons
- coloured barrier-free symbols in accordance with DIN18040-1

### **VIDEO FUNCTIONALITY**

- Large detection area with 130°
- ePTZ function: 3 image sections from 9 sectors
- automatic day/ nicght switch

### **WITH UP TO 24 BUTTONS**

- (video) front-door station up to 24 bell buttons
- for systems with up to 120 call destinations
- variants for surface-/ flush-mount

### **DIGITAL AUDIO COMMUNICATION**

- full-duplex voice transmission
- noise filtering and echo cancellation

### **EASY TO MAINTAIN AND SERVICE**

- easy nameplate change with just eine screw from the front
- error display red symbol flashes
- audio/ video module can be replaced without dismantling the front-door station
- replaceable configuration memory