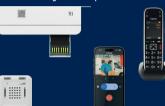

### **TCS Mobil**

### For mobile door communication

Use the Smart Sticks to expand the new Pro indoor stations in order to forward mobile door communication to cordless DECT telephones or to mobile phones via an app. Existing TCS systems can also be functionally expanded and can thus be operated on an IP telephone system, on a Fritz!Fon, on a PC or via a smartphone app.

### SMART STICK FOR YOUR DECT PHONE

 for forwarding of door calls to an existing cordless DECT telephone

### **DECT SETS FOR HOME & OFFICE**

- door communication via DECT cordless phone
- for telephone variant for the home or office

### **SMART STICKS PHONE / MOBILE PHONE**

- mobile door communication via mobile phone, landline or telephone systems
- with TCS snipdoo App & snipdoo cloud Service

### **IP GATEWAY**

 System extension for video door communication to mobile phones, PC or IP telephone system