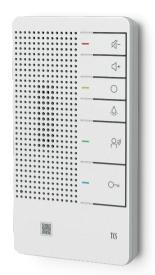

# Tasta Pro Updateable and expandable

Digital sound and the ability to adapt the indoor station to future requirements with functional updates - this is the new standard in door communication from TCS. Thus, the system always stays up to date for many years .....

### **EXPANDABLE WITH SMART STICKS FOR**

- Radio signalling device
- Call forwarding to DECT telephones
- Call forwarding to mobile phones

### **AUDIOPLUS**

large loudspeaker for high volume and range

### **AMBIENT LIGHTING**

- Atmospheric blue
- for status signalling

### **DIGITAL AUDIO COMMUNICATION**

- full-duplex voice transmission
- noise filtering/ echo cancellation
- announcement funtion/ message memory

- for TCSBUS and video 2-wire:BUS
- configuration with configo
- updateable firmware