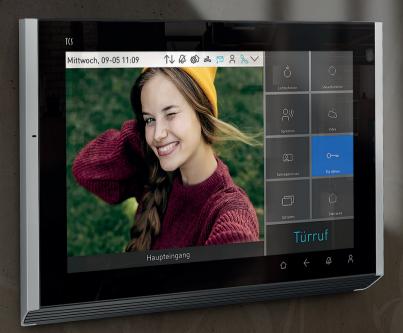

# **Skyline:ten Pro**Dashboard for the smart home

On the large touch display, you can not only enjoy modern door and internal communication, but also control your entire smart home.

Whether at home or in the office - the station offers status displays, switching and control options for everything that is important, from the door and lighting to the alarm system. The discreet flat design in an individually selected colour blends harmoniously with any interior.

#### **ONLINE & NETWORKED**

- with Internet browser and e-mail retrieval
- Real-time data for weather, time, calendar
- mobile door communication via app
- receive mesage from property management

#### DOOR AND INTERNAL COMMUNICATION

- generous 10 inch touch display
- display status, open doors
- internal communication > rooms or neighbours
- central scene switching for coming/ going

### DASHBOARD FOR YOUR SMART HOME APP

with smart home apps from Gira, Bush-Jäger, Rademacher, Philips Hue from the TCS app store