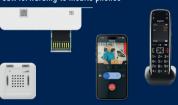

### **TCS Mobil**

### For mobile door communication

Use the Smart Sticks to expand the new Pro indoor stations in order to forward mobile door communication to cordless DECT telephones or to mobile phones via an app. Existing TCS systems can also be functionally expanded and can thus be operated on an IP telephone system, on a Fritz!Fon, on a PC or via a smartphone app.

### SMART STICK FOR YOUR DECT PHONE

 for forwarding of door calls to an existing cordless DECT telephone

### **DECT SETS FOR HOME & OFFICE**

- door communication via DECT cordless phone
- for telephone variant for the home or office

### **SMART STICKS PHONE / MOBILE PHONE**

- mobile door communication via mobile phone, landline or telephone systems
- with TCS snipdoo App & snipdoo cloud Service

### **IP GATEWAY**

 System extension for video door communication to mobile phones, PC or IP telephone system