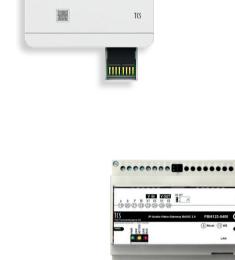

### **IP GATEWAY**

 System extension for video door communication to mobile phones, PC or IP telephone system