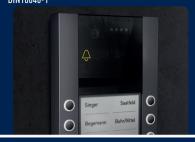

# PES Pro Universal and trend-setting

The front-door station for every property and users of all ages. Compact, functional and for systems with up to 120 call destinations, the PES Pro defines new standards in barrier-free door communication, video recording and functional expandability. With illuminated buttons, name fields and coloured symbols for function display, these front-door stations are trend-setting.

### TREND-SETTING LIGHTING

- Name field and contour of the bell buttons
- coloured barrier-free symbols in accordance with DIN18040-1

### **VIDEO FUNCTIONALITY**

- Large detection area with 130°
- ePTZ function: 3 image sections from 9 sectors
- automatic day/ nicght switch

### **WITH UP TO 24 BUTTONS**

- (video) front-door station up to 24 bell buttons
- for systems with up to 120 call destinations
- variants for surface-/ flush-mount

### **DIGITAL AUDIO COMMUNICATION**

- full-duplex voice transmission
- noise filtering and echo cancellation

### **EASY TO MAINTAIN AND SERVICE**

- easy nameplate change with just eine screw from the front
- error display red symbol flashes
- audio/ video module can be replaced without dismantling the front-door station
- replaceable configuration memory