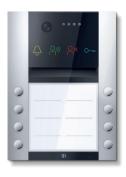

# PES Pro Universal and trend-setting

The front-door station for every property and users of all ages. Compact, functional and for systems with up to 120 call destinations, the PES Pro defines new standards in barrier-free door communication, video recording and functional expandability. With illuminated buttons, name fields and coloured symbols for function display, these front-door stations are trend-setting.

### TREND-SETTING LIGHTING

- Name field and contour of the bell buttons
- coloured barrier-free symbols in accordance with DIN18040-1

### **VIDEO FUNCTIONALITY**

- Large detection area with 130°
- ePTZ function: 3 image sections from 9 sectors
- automatic day/ nicght switch

### **WITH UP TO 24 BUTTONS**

- (video) front-door station up to 24 bell buttons
- for systems with up to 120 call destinations
- variants for surface-/ flush-mount