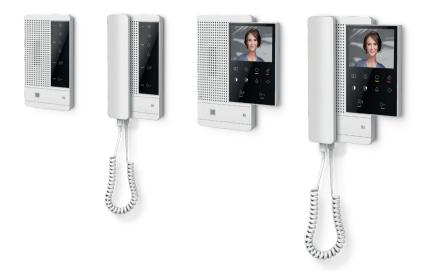

### Serie 70 Pro

tcsneu.de/serie70pro tcsag.de

# Serie 70 Pro Indoor stations for the housing industry

Use these audio and video variants with classic buttons for functionally fixed object applications. These indoor stations have digital audio communication and can be functionally extended via smart sticks, e.g. with a radio chime or with mobile door communication on a cordless DECT telephone or on a smartphone with the TCS app.

### **EXPANDABLE WITH SMART STICKS FOR**

- Radio signalling device
- Call forwarding to DECT telephones
- Call forwarding to mobile phones

### **DIGITAL AUDIO COMMUNICATION**

- full-duplex voice transmission
- noise filtering/ echo cancellation
- announcement funtion/ message memory

- for TCSBUS and video 2-wire:BUS
- configuration with configo
- updateable firmware

## Tasta Pro

tcsneu.de/tastapro tcsag.de

# Tasta Pro Updateable and expandable

Digital sound and the ability to adapt the indoor station to future requirements with functional updates - this is the new standard in door communication from TCS. Thus, the system always stays up to date for many years .....

### **AUDIOPLUS**

large loudspeaker for high volume and range

### **AMBIENT LIGHTING**

- Atmospheric blue
- for status signalling