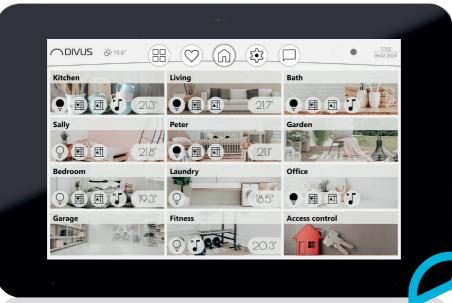

## with integrated DIVUS VISION software

The user interface DIVUS VISION convinces with its simplicity in the implementation by the system integrator and control by the house owner. Lights, shading, temperature, music, alarms can be manged and controlled through the panel. In addition, smart devices can be integrated into the visualization.

### CONTROLLABLE ELEMENTS

- Illumination (on/off, dimming, RGB(W), tunable white
- Heating / Cooling
- Shutter (short/long press)
- Venetian blinds (short/long press)
- Forced guidance
- KNX scenes
- · Sequences (in addition to KNX scenes)
- Music (KNX
- Generic values (on/off, percent etc.)
- IP cameras (IPCamViewer)
- Intercom (Videophone
- Weather station \*