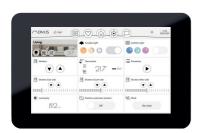

## with integrated DIVUS VISION software

The user interface DIVUS VISION convinces with its simplicity in the implementation by the system integrator and control by the house owner. Lights, shading, temperature, music, alarms can be manged and controlled through the panel. In addition, smart devices can be integrated into the visualization.

## KNX IQ can score with the following features:

### CONTROLLABLE ELEMENTS

- Illumination (on/off, dimming, RGB(W), tunable white
- Heating / Cooling
- Shutter (short/long press)
- Venetian blinds (short/long press)
- Forced guidance
- KNX scenes
- · Sequences (in addition to KNX scenes)
- Music (KNX
- Generic values (on/off, percent etc.)
- IP cameras (IPCamViewer)
- Intercom (Videophone
- Weather station \*