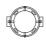

## KNX IQ - THE RETROFIT COMPATIBLE PANEL

The KNX IQ touch panel can also installed in many already installed wall mount boxes and it controls your intelligent home.

The KNX IQ panel can be installed wherever the mounting box has a larger diameter than 53 mm and is smaller than  $215 \times 135 \text{ mm}$ .

The following mounting boxes are compatible with the 8" KNX IQ:

Kaiser round box German standard 1555-04

ABB MT701 box UP-KAST2 GIRA MT701 box BERKER MT701 box JUNG EBG24 box

Italian Standard box type 503