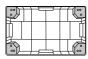

## KNX IQ - THE RETROFIT COMPATIBLE PANEL

The KNX IQ touch panel can also installed in many already installed wall mount boxes and it controls your intelligent home.

The KNX IQ panel can be installed wherever the mounting box has a larger diameter than 53 mm and is smaller than  $215 \times 135 \text{ mm}$ .

The following mounting boxes are compatible with the 8" KNX IQ:

Kaiser round box German standard 1555-04

ABB MT701 box UP-KAST2 GIRA MT701 box BERKER MT701 box JUNG EBG24 box

Italian Standard box type 503