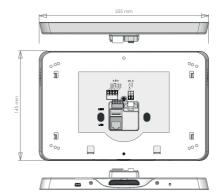

## KNX IQ - THE RETROFIT COMPATIBLE PANEL

The KNX IQ touch panel can also installed in many already installed wall mount boxes and it controls your intelligent home.

The KNX IQ panel can be installed wherever the mounting box has a larger diameter than 53 mm and is smaller than  $215 \times 135 \text{ mm}$ .

The following mounting boxes are compatible with the 8" KNX IQ:

Kaiser round box German standard 1555-04

ABB MT701 box UP-KAST2 GIRA MT701 box BERKER MT701 box JUNG EBG24 box

Italian Standard box type 503