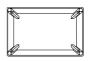

## KNX IQ - THE RETROFIT COMPATIBLE PANEL

The KNX IQ touch panel can also installed in many already installed wall mount boxes and it controls your intelligent home.

The KNX IQ panel can be installed wherever the mounting box has a larger diameter than 53 mm and is smaller than  $215 \times 135 \text{ mm}$ .

The following mounting boxes are compatible with the 8" KNX IQ:

Kaiser round box German standard 1555-04

ABB MT701 box UP-KAST2 GIRA MT701 box BERKER MT701 box JUNG EBG24 box

Italian Standard box type 503