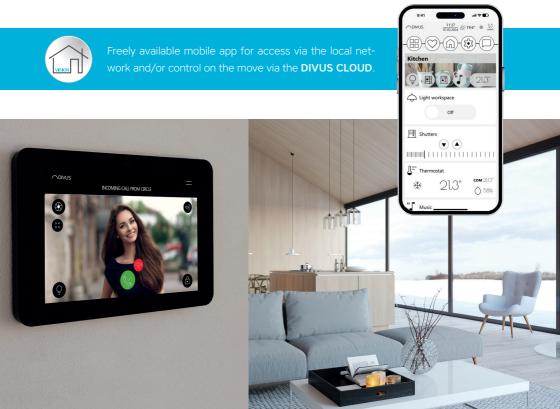

#### **FUNCTIONS**

- Time schedulings (daily, weekly, yearly)
  - Sequences (in addition to KNX scenes)
- Basic logical operations (rules)
- 2 level configuration access (admin/user
- Astronomical clock
- Notifications with text and sound (alarm, warning, information)
- Notifications via email
- Presence simulation
- Favourites page
- Automatic main command for lights/shutters/venetian blinds/music
- Automatic temperature average per room
- User management
- · PIN protection of rooms/elements based on user permission
- Mobile App (access local and through cloud)
- · Backup and restore
- Indoor and outdoor temperature visualization
- Choice between dark and light colour theme
- Structure by multiple rooms or as single room
- · Room controller heating
- Choice of "classic" (6 elements per page) or "slim" design (12 elements per page)
- KNX data secur
- Datalogger/Graphs \*
- Voice control \*