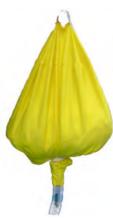

# **LAUNDRY TRANSPORT BAGS**

#### SELF-OPENING LAUNDRY BAGS

Bags open themselves during the wash if the toggle is open. This solution ensures safety of the staff and exclude contact with contaminated laundry. Bags are washed with the rest of the laundry.

#### **Product features**

- robust and easy care
- abrasion resistant and high tear strenght
- identification of linen thanks to range of available colours
- save for contaminated linen
- money saving alternative for plastic bags