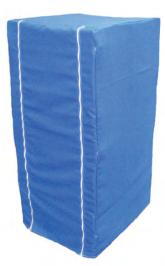

# **COVERS FOR ROLL CONTAINERS**

Trolley covers are mainly used for the transport of clean laundry in trolley or roll containers and secured on the outside.

For trolley covers that have to withstand high demand a so called high tenacity yarn can be used. This gives you an increased abrasion resistance and tear strength that can be used for either the whole trolley cover or just as patches on known wear areas to increase the life of the trolley cover.

#### Sizes

 can be designed to fit any roll container

#### **Fabrics**

- polyester 160-220 g/m.<sup>2</sup>
- nylon 125-260 g/m.<sup>2</sup>
- waterproof or water-permeable
- heat set
- possibility of printing logo

#### Colors

- white, gray, black
- yellow, orange, red
- purple, blue
- green, dark green

## **Fastenings**

- zips
- toggles
- naps
- cord and eyelets