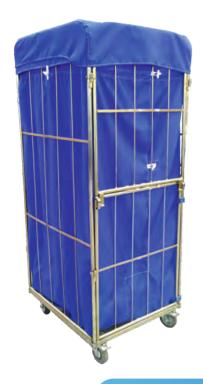

# **HOW DO WE MAKE OUR OVERHEAD TRANSPORT BAGS?**

The monorail bag is the key element in automated conveyer systems used in large scale industrial laundries. Failure of a monorail bag can have financial implications in case of downtime and in the worst cases become a health and safety risk for the workers below. Several hundred kilos of laundry are being transported above the heads of employees so the quality of every monorail bag has to be 100% reliable. Regular inspection of the monorail bags for damages are therefore part of the daily routine within a large scale industrial laundry.

# Bespoke items

We can produce bags for any conveyor system

RTP understand and takes on the responsibility that comes with the manufacturing of monorail bags. Thanks to our keen eye for detail, technical highly skilled sewers and through the cooperation with suppliers that continuously produce high quality materials are we, at RTP in the position to supply our customers with high quality and reliable monorail bags. Simply give us a call or send us an Email with the monorail conveying system you are running and we will send you a free of charge sample so you can convince yourself of our quality.