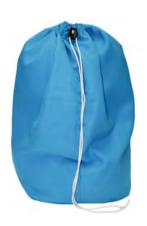

# **LAUNDRY TRANSPORT BAGS**

#### LAUNDRY BAGS WITH ROUND OR SQUARE BOTTOM

Laundry transport bags are used to transport dirty laundry safely away from areas with sanitary needs. Depend on customers need they have different shapes and fastenings.

#### **Product features**

- robust and easy care
- abrasion resistant
- resistant to discoloration
- dimensions due customer needs
- washable heat transfer logo
- high tear strenght
- range of available colours