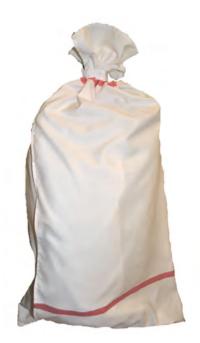

#### LAUNDRY BAGS WITH ROUND OR SQUARE BOTTOM

Laundry transport bags are used to transport dirty laundry safely away from areas with sanitary needs. Depend on customers need they have different shapes and fastenings.

#### **Product features**

- robust and easy care
- abrasion resistant
- resistant to discoloration
- dimensions due customer needs
- washable heat transfer logo
- high tear strenght
- range of available colours