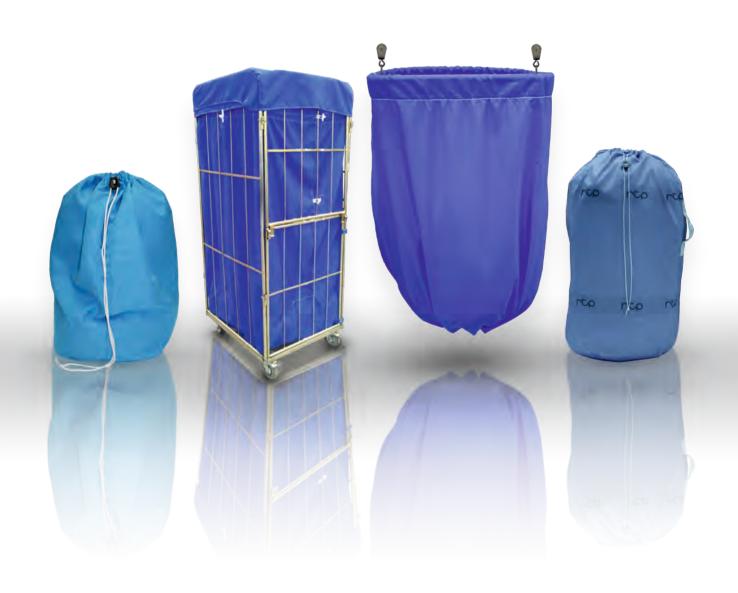

# **LAUNDRY TRANSPORT BAGS**

#### LAUNDRY BAGS WITH ROUND OR SQUARE BOTTOM

Laundry transport bags are used to transport dirty laundry safely away from areas with sanitary needs. Depend on customers need they have different shapes and fastenings.

# **LINERS FOR ROLL CONTAINERS**

Trolley liners are affixed on the inside of a trolley or roll container that are used for the collection of dirty laundry. They protect the laundry of further dirt and damage and improve the appearance of a filled roll container/trolley.

# **COVERS FOR ROLL CONTAINERS**

Trolley covers are mainly used for the transport of clean laundry in trolley or roll containers and secured on the outside.

For trolley covers that have to withstand high demand a so called high tenacity yarn can be used. This gives you an increased abrasion resistance and tear strength that can be used for either the whole trolley cover or just as patches on known wear areas to increase the life of the trolley cover.