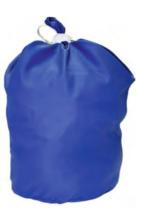

# **LAUNDRY TRANSPORT BAGS**

#### LAUNDRY BAGS WITH ROUND OR SQUARE BOTTOM

Laundry transport bags are used to transport dirty laundry safely away from areas with sanitary needs. Depend on customers need they have different shapes and fastenings.

#### **Product features**

- robust and easy care
- abrasion resistant
- resistant to discoloration
- dimensions due customer needs
- washable heat transfer logo
- high tear strenght
- range of available colours