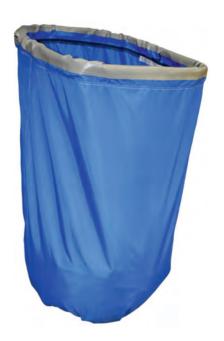

#### SELF-OPENING LAUNDRY BAGS

Bags open themselves during the wash if the toggle is open. This solution ensures safety of the staff and exclude contact with contaminated laundry. Bags are washed with the rest of the laundry.