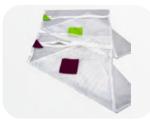

# **COVERS FOR ROLL CONTAINERS**

Trolley covers are mainly used for the transport of clean laundry in trolley or roll containers and secured on the outside.

For trolley covers that have to withstand high demand a so called high tenacity yarn can be used. This gives you an increased abrasion resistance and tear strength that can be used for either the whole trolley cover or just as patches on known wear areas to increase the life of the trolley cover.

#### **Fabrics**

- polyester 160-220 g/m.<sup>2</sup>
- nylon 125-260 g/m.<sup>2</sup>
- waterproof or water-permeable
- heat set
- possibility of printing logo

#### Colors

- white, gray, black
- yellow, orange, red
- purple, blue
- green, dark green