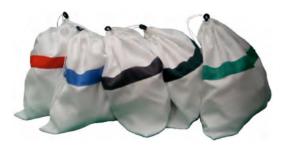

# Available stripes colors

#### Colors

- white with color stripe
- other colors avaible