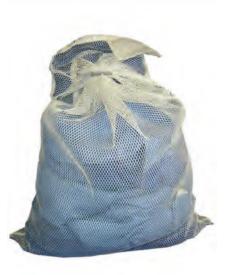

## **NET BAGS**

## **NET BAGS FOR INDUSTRIAL USE**

Our net bags are designed for industrial use. They are highly resistant to harsh conditions that prevail in industrial laundries with high rotation of linen.

#### **Product features**

- delicate linen protection
- abrasion resistant and high tear strenght
- dimensions due customer needs
- identification of linen thanks to colourful patches