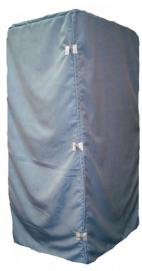

# **LINERS FOR ROLL CONTAINERS**

Trolley liners are affixed on the inside of a trolley or roll container that are used for the collection of dirty laundry. They protect the laundry of further dirt and damage and improve the appearance of a filled roll container/trolley.

## **Product features**

- robust and easy care
- abrasion resistant
- resistant to discoloration
- designed to fit any roll container
- washable heat transfer logo
- high tear strenght
- range of available colours

#### Available colors