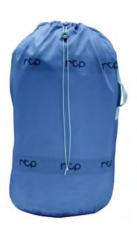

# **HOW DO WE MAKE OUR OVERHEAD TRANSPORT BAGS?**

The monorail bag is the key element in automated conveyer systems used in large scale industrial laundries. Failure of a monorail bag can have financial implications in case of downtime and in the worst cases become a health and safety risk for the workers below. Several hundred kilos of laundry are being transported above the heads of employees so the quality of every monorail bag has to be 100% reliable. Regular inspection of the monorail bags for damages are therefore part of the daily routine within a large scale industrial laundry.

# Bespoke items

We can produce bags for any conveyor system

RTP understand and takes on the responsibility that comes with the manufacturing of monorail bags. Thanks to our keen eye for detail, technical highly skilled sewers and through the cooperation with suppliers that continuously produce high quality materials are we, at RTP in the position to supply our customers with high quality and reliable monorail bags. Simply give us a call or send us an Email with the monorail conveying system you are running and we will send you a free of charge sample so you can convince yourself of our quality.

Metal D-rings

Strong double hems

Numbers and company logo

**Pockets for weights** 

#### **Sizes**

- Tailor made for any conveyor system
- Capacity from 50 to 150 kg

# **Fabrics**

- 100% Polyester 190-220 g/m.<sup>2</sup>
- 100% Nylon 160-200 g/m.<sup>2</sup>
- Range of available colours
- Robust & Easy care
- Heat set

#### Handling/Closure

- Extra strong YKK zips
- Cord and metal or plastic D-rings
- Extra reinforcment