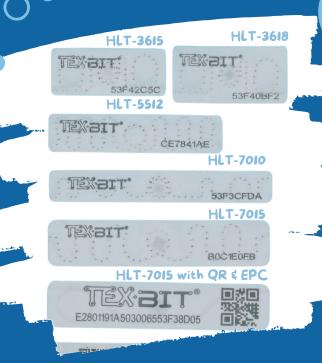

### Laundry Tags Size

- Typical sizes (mm): 7410, 7015, 7010, 6012, 5512, 3615
- Thickness(mm): 1.1 ~ 1.7
- We're flexible for custom designs