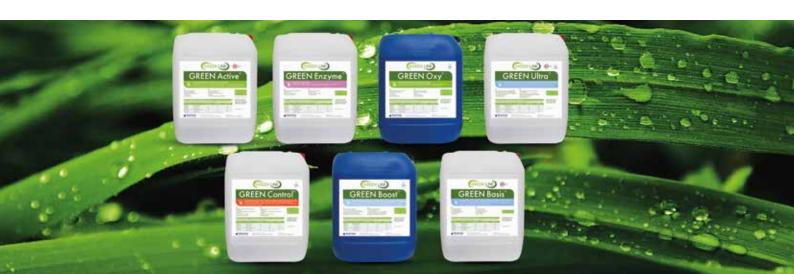

## We guarantee the environmental compatibility of our products.

The Burnus Professional range is consistently rated as ecological for the environmental relevance of its detergents and additives. In doing so, we ensure that our products comply with legal requirements to be free from toxic ingredients. The GREEN Line® system with the GREEN Ultra®, GREEN Boost®, GREEN Oxy® and GREEN Control® components bear the EU Ecolabel DE/039/006 as proof of their particular eco-friendliness.

### GREEN Line®:

The product line for sustainable washing.

The product line for ecological washing for industrial laundries. Certified with EU Ecolabel (DE/039/060). Sustainable added value for customers through compliance with ecological criteria and exclusion of certain ingredients.

#### **GREEN Ultra®**

 Environmentally friendly liquid detergent concentrate for economical processes

### **GREEN Boost®**

 Alkaline detergent booster with environmentally friendly complexing agents of the latest generation

### **GREEN Oxy®**

 Highly active oxygen bleach, effective from from 60°C

### **GREEN Control®**

Ecological acidifier for odourless neutralization of textiles

### GREEN Line® plus:

The benefit of flexibility.

Extension of the modular system for targeted increase performance with protein loads and reduced reduced washing temperatures. Contains a ready-to-use sole detergent for semi-professional use.

### **GREEN Basis®**

 Liquid, environmentally friendly, pH-neutral ready-to-use all-purpose detergent for sustainable washing processes

### GREEN Enzym®

 Liquid ready-to-use enzyme concentrate, environmentally friendly protease, effective from 30°C

### **GREEN Active®**

 Environmentally friendly activator in combination with GREEN Oxy® for low-temperature washing processes at 40°C