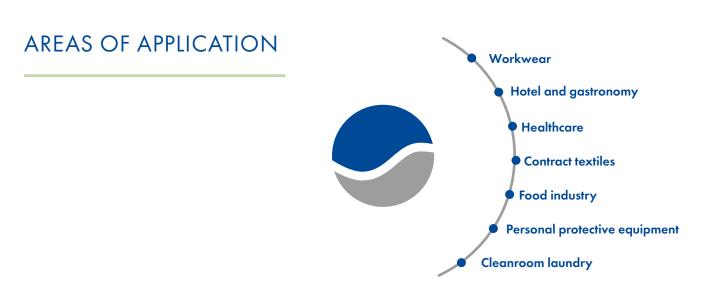

### FOR ALL CUSTOMER REQUIREMENTS...

Everything for a more successful washing process comes from a single source at Burnus Professional. Starting with the formulation of detergents and additives to the optimum dosing technology and processing monitoring. After all, the more precisely and differentiated the detergents and additives are designed and dosed, the more accurate the washing results.

### ...WE HAVE THE RIGHT SOLUTION

We have compiled the specific requirements of commercial laundry operations in the overview. The coloured bars below indicate the path to the right solutions from Burnus Professional.