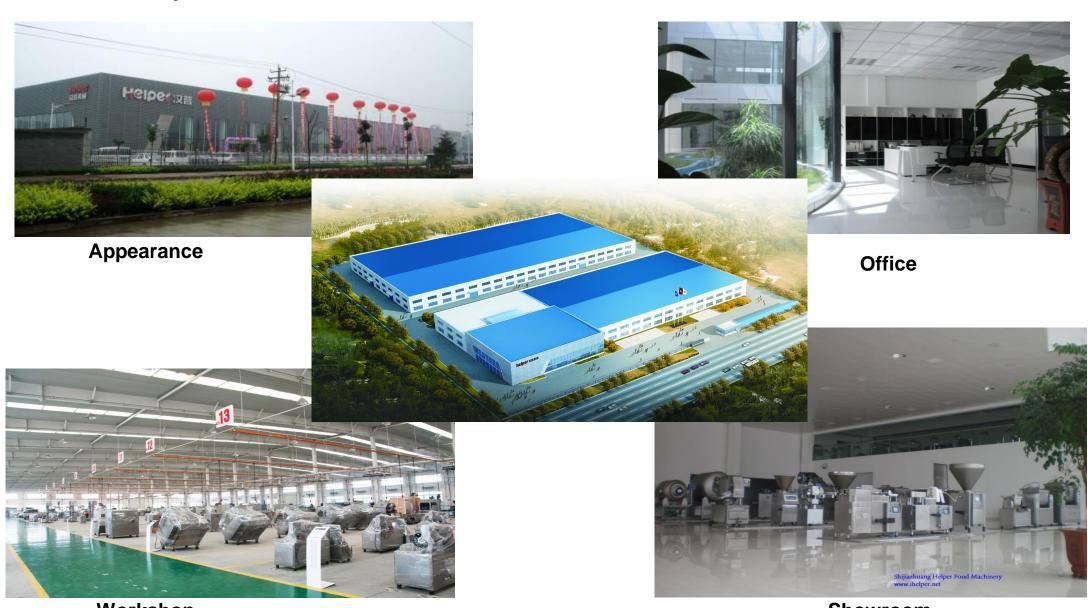

ration with renowned institutes and companies
- Achievements

**Exhibition** in domestic and overseas





- Since 1986
- Total area:
   27000m³
- Staff:300
- CE certification: 5 items
- Patent: 12 items

#### **Products:**

- Meat processing machine: frozen meat dicer series frozen meat grinder series filling machine series clipping machine series bowl cutter series mixer series brine injector series tumbler series smoke house series
- ■Precision casting

- Pastry processing machine:
  dough kneaded machine series wrapper
  roller series
  automatic dumpling machine
  automatic noodle making line
  automatic hamburger producing line
  automatic pastry producing line
- Chemical machinery automatic resin capsule producing line silicone adhesive flexible packing line

### **⊌**Plant layout



Workshop Showroom

### ☑ Products & service

Meat processing machine



Frozen meat grinder











#### ☑ Products & service

Pasta processing machine



Dough kneading machine





Wrapper roller









**Automatic dumpling making line** 



#### ☑ Products & service

Chemical machinery



**Automatic resin capsule producing line** 







### **▶** Precision casting









### Market worldwide



Helper focus on both domestic and overseas market, and achieved good reputation from our customers. We have a professional after-sale service team to support you overseas.



### **W**Our team







Cooperation with renowned institutes and companies

















#### Achievements

CE certification and ISO9000:2008





#### **OUALITY MANAGEMENT SYSTEM CERTIFICATE**

Registration N