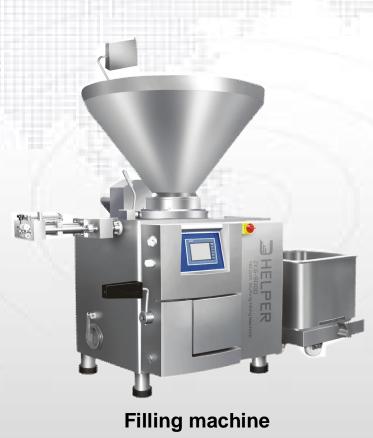

seas





- Since 1986
- Total area:
   27000m³
- Staff:300
- CE certification: 5 items
- Patent: 12 items

#### **Products:**

- Meat processing machine: frozen meat dicer series frozen meat grinder series filling machine series clipping machine series bowl cutter series mixer series brine injector series tumbler series smoke house series
- ■Precision casting

- Pastry processing machine:
  dough kneaded machine series wrapper
  roller series
  automatic dumpling machine
  automatic noodle making line
  automatic hamburger producing line
  automatic pastry producing line
- Chemical machinery automatic resin capsule producing line silicone adhesive flexible packing line

### **⊌**Plant layout



Workshop Showroom

### ☑ Products & service

Meat processing machine



Frozen meat grinder











#### ☑ Products & service

Pasta processing machine



Dough kneading machine





Wrapper roller









**Automatic dumpling making line** 



#### ☑ Products & service

Chemical machinery



**Automatic resin capsule producing line** 







### **▶** Precision casting









### Market worldwide



Helper focus on both domestic and overseas market, and achieved good reputation from our customers. We have a professional after-sale service team to support you overseas.



### **W**Our team







Cooperation with renowned institutes and companies

















#### Achievements

CE certification and ISO9000:2008





#### **OUALITY MANAGEMENT SYSTEM CERTIFICATE**

Registration No. 01710Q11825R0M

We hereby certify that

#### Shijiazhuang Helper Food Machinery Co., Ltd.

Reg