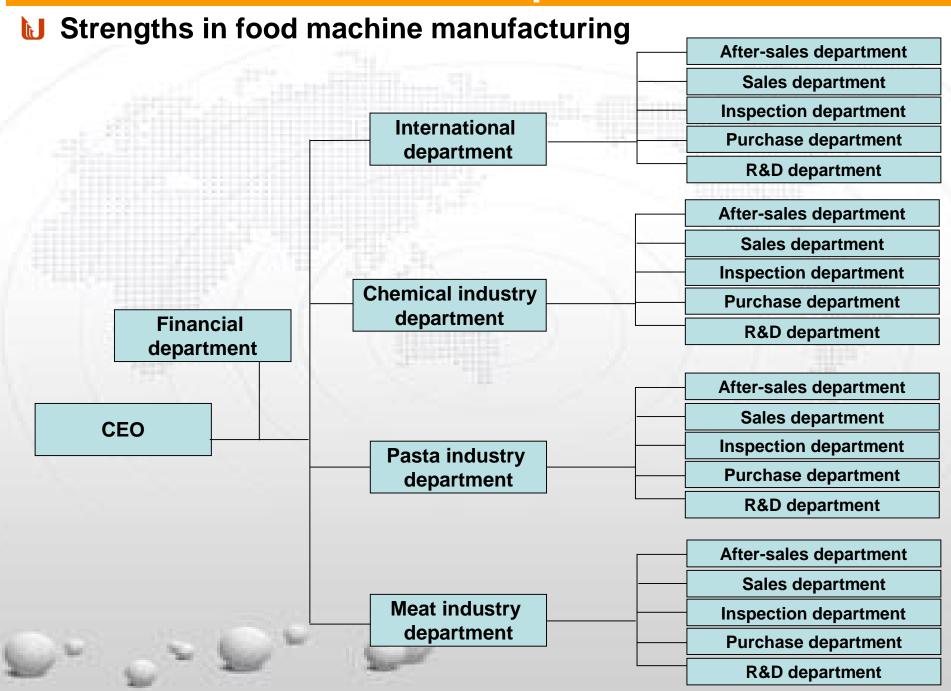

### Strengths in food machine manufacturing

- Our team
- Cooperation with renowned institutes and companies
- Achievements

**Exhibition** in domestic and overseas

- Since 1986
- Total area:
   27000m³
- Staff:300
- CE certification: 5 items
- Patent: 12 items