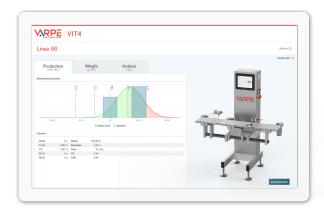

It shows real-time information on the status of the connected machines and the production in progress. It has graphics for quick visualization.

#### **RANGE OF DATA**

High availability of data: level counters, average weight, deviation, productivity and current format data, production graphs and histograms, etc.