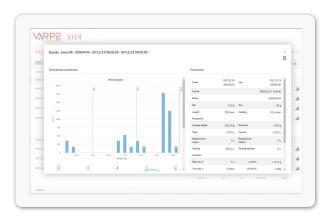

# CONSOLIDATED PRODUCTION DATA

It stores the data that the Varpe machines have generated and displays them in an orderly manner, allowing subsequent analysis through the creation of reports.

#### REPORTING AND DATA EXPORT

Complete reports of closed productions: production data, rejects, levels, formats and visual graphics. Easy export of all data by .csv.