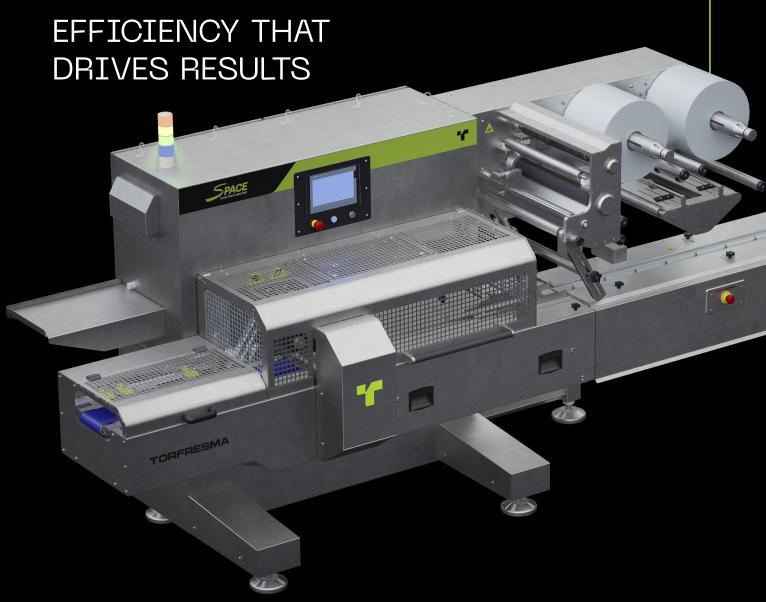

Horizontal packaging machine manufactured in Brazil with efficiency and technology to conquer the world.

- Robust design and high-speed operation
- Production indicators: OEE, Availability, and Performance.

## Standard Items:

Identifies when there is no product feeding, pausing the process and automatically restarting when a product is detected.

4 Dual Support for the coil

The automatic product spacing configuration ensures precision and consistency in packaging, preventing waste and ensuring the quality of the final product.

5 OEE reports generation

This component allows the film to fit perfectly around the hamburger, ensuring a secure and uniform sealing.

Operating system with TRT interface