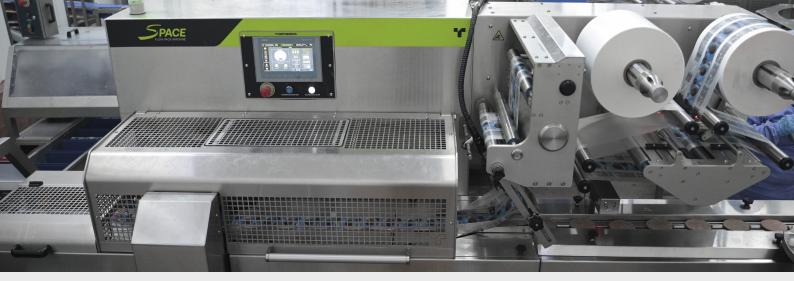

5 OEE reports generation

This component allows the film to fit perfectly around the hamburger, ensuring a secure and uniform sealing.

Operating system with TRT interface

## **Optional Items:**

The automatic knife cleaning ensures hygiene and efficiency, preventing contamination and maintaining the quality of the packed products.

- 4 Automatic film splicing
- 7 Printmark reading and synchronization system