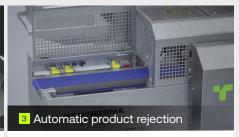

By minimizing the burger's exposure to air, it preserves its texture, flavor, and aroma, ensuring the final product maintains its quality.

5 Set for metalized BOPP film

The product rejection mechanism ensures the absence of empty packages and the integrity of the packaged products.