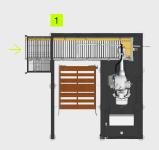

#### Product input configuration:

1 Left

<sup>2</sup> Front

3 Right

**Access more information** about the capabilities, performance, and models of this equipment.

Talk to a specialist

vendas@torfresma.com | +55 49 3631-4200