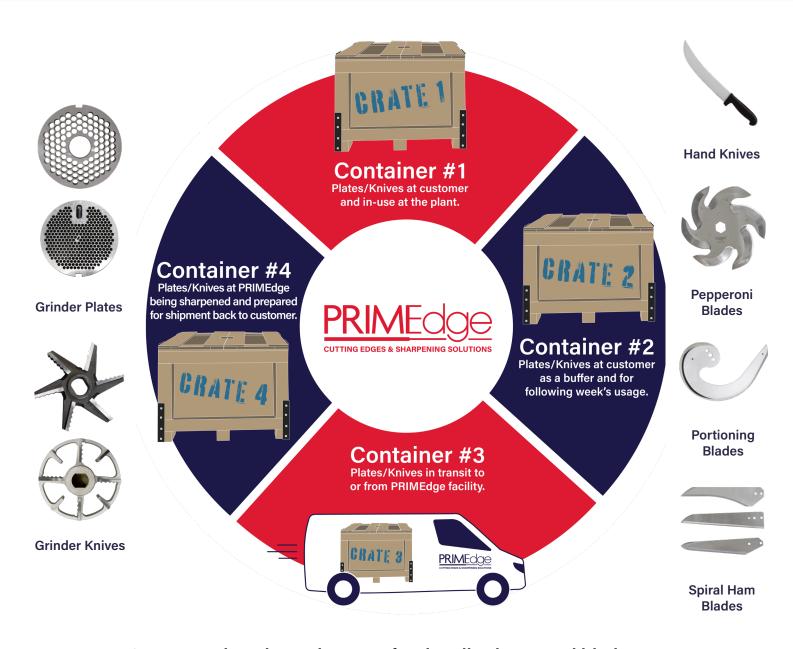

# Blade Exchange Program

## Blade Exchange Program

- Guaranteed to always have professionally sharpened blades avaiable for production.
- Never need to purchase new blades.
- Fixed cost of blade usage.
- No inventory cost and control.
- Elimination of in-house sharpening costs and personnel.