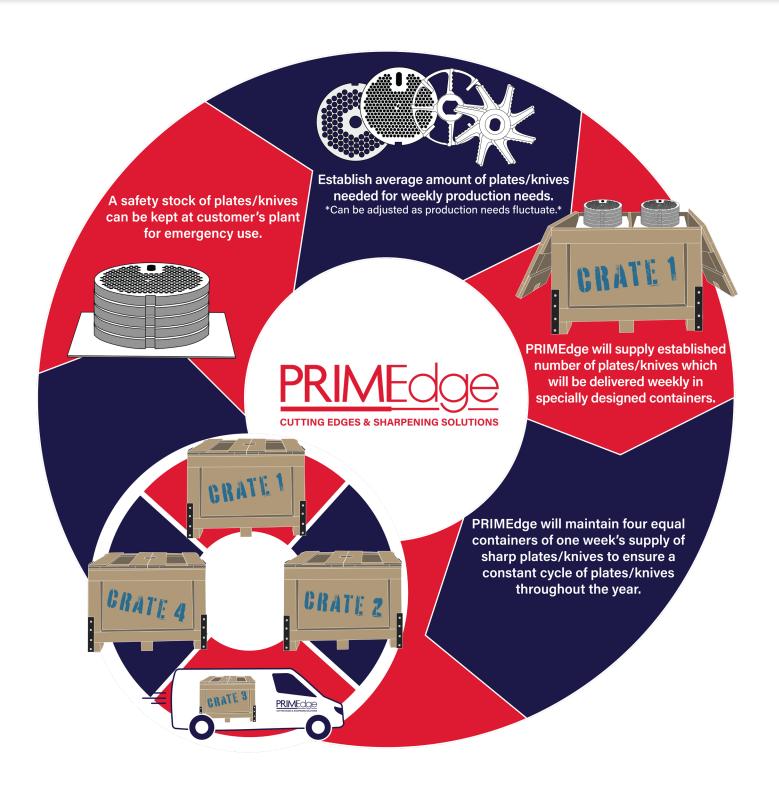

# Blade Exchange Program

## Blade Exchange Program

- Guaranteed to always have professionally sharpened blades avaiable for production.
- Never need to purchase new blades.
- Fixed cost of blade usage.
- No inventory cost and control.
- Elimination of in-house sharpening costs and personnel.