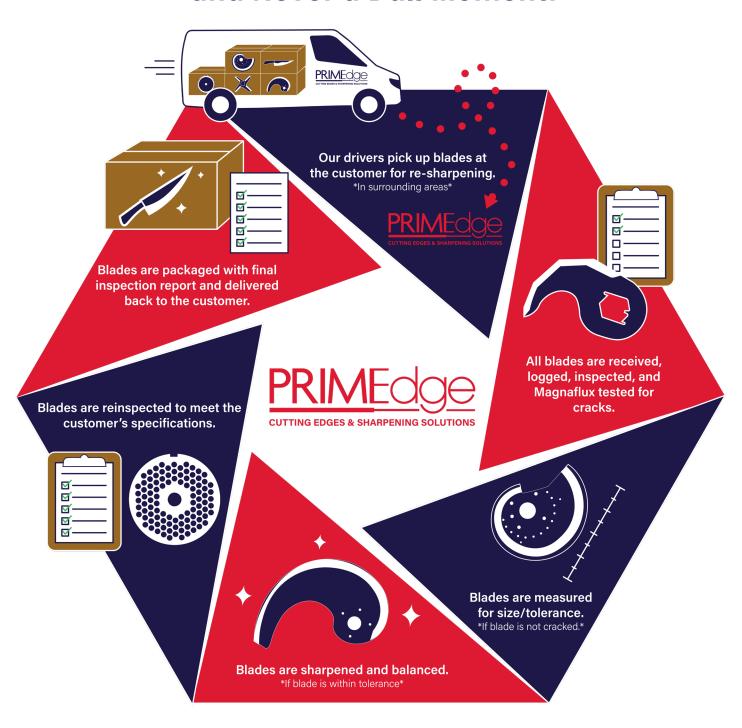

### **Professional Sharpening Service**

# **Sharpening - Balancing - Inspection**

#### and more!

- Customer does not have to worry about sharpening blades themselves.
- Parts are all sharpened to original angles and specifications.
- Custom crates are provided for safe and ergonomic handling and shipping.
- Customer is informed when they need to replace the blades/plates/knives.
- 24-48 hour turnaround time.