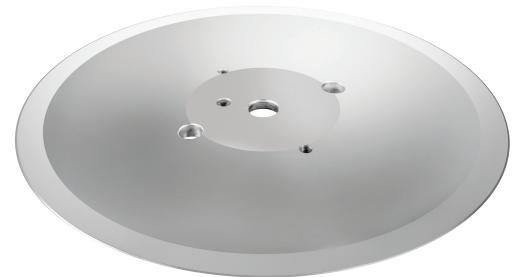

Our blades are precision ground out of premium quality stainless steel or hard-chromed carbon steel for a perfect fit and superior performance. They are available for all makes and models of popular slicers in a variety of bevel styles to suit your application perfectly. Custom blades are available as well for your specific needs.