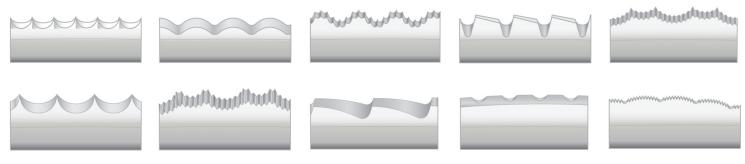

PRIMEdge offers a wide variety of serrated edges. Shown below are just a few examples.

Our experts can help you discover the perfect serration and bevel for your application. PRIMEdge NO-FLEX blade

Best durability