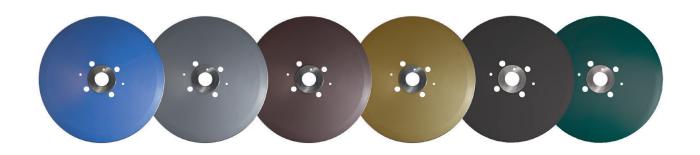

Choose from Teflon<sup>®</sup> and various other coatings to best suit your most challenging slicing applications including sticky cheeses, ultra-thin-slice meats, etc. PRIMEdge circular slicer blades are ideal for high-speed slicing of processed and whole muscle meats as well as a wide variety of soft cheeses.