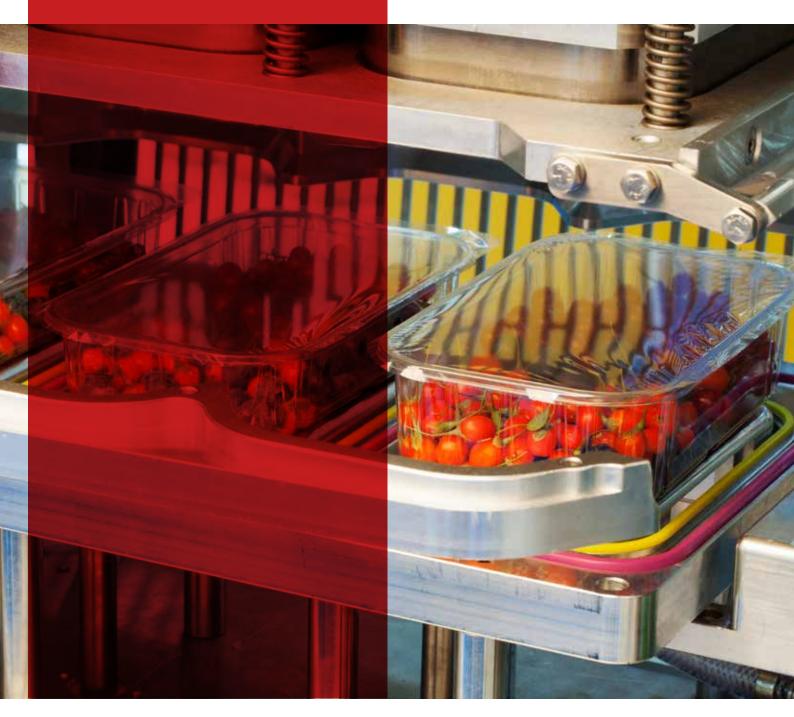

# TRAY LIDDING

CRYOVAC® brand lidding films hermetically seal to flexible or rigid plastic trays. Gas flushing creates the desired high and low oxygen modified atmosphere that substantially prolongs the freshness of the product. During refrigerated storage and retail display, our lid films remain fog-free, providing a full view of the product that greatly enhances the merchandising appeal of both fresh and processed food products.

CRYOVAC

Remain clear under refrigeration with anti-fog technology

Create a tight, wrinkle-free finished product for premium presentation

Designed with an oxygen-barrier layer to maintain the desired gas mixture and extend shelf life