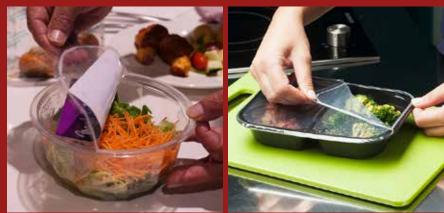

#### CRYOVAC<sup>®</sup> BRAND MONO-PP TRAY LIDDING FILM (Lid39ZAP)

Film for convenience food market. Designed to seal on mono-PP trays. Suitable for in-pack pasteurization and reheating in microwave ovens. Peels in one piece in hot and cold conditions.

#### CRYOVAC<sup>®</sup> BRAND RECYCLE-READY\* LIDDING FILMS FOR MONO-PET/RPET TRAYS (Sealappeal<sup>®</sup> OSF and PSF)

Our patented lidding films for ready meals, proteins, and fresh cuts are designed to enhance presentation and consumer experience with a thinner, lighter, anti-fog, film that does not shard. Designed to enhance product presentation and consumer experience. These films are thin, light, anti-fog, and glossy.