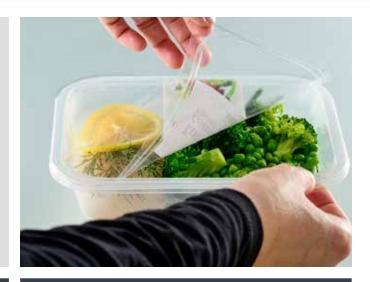

#### CRYOVAC<sup>®</sup> BRAND RECLOSABLE TRAY LIDDING FILM (EOR)

Medium barrier, reclosable film. The barrier properties make it ideal for extended shelf-life applications requiring controlled permeability such as cheese.