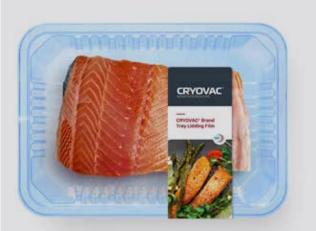

#### CRYOVAC<sup>®</sup> BRAND LIDDING FILMS FOR FRESH PROTEINS (New Gen Lid)

High barrier and high abuse films which replace thick, non-shrinkable laminates on tray sealers and thermoformers. Designed for fresh red meat, poultry and fish.

### **CRYOVAC® BRAND EOE SERIES** (EOE12A)

Printable lidding film with anti-fog properties for premium presentation. Perfect for fresh red meat, poultry and fish applications with a lock seal to cope with high contamination and assure product safety. Sealable on all PET base trays or bottom web.