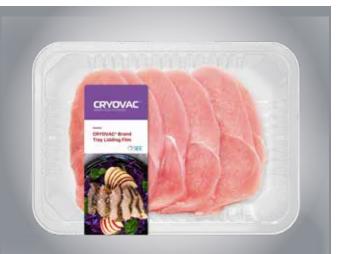

#### CRYOVAC<sup>®</sup> BRAND LIDDING FILMS FOR FRESH PROTEINS (New Gen Lid)

High barrier and high abuse films which replace thick, non-shrinkable laminates on tray sealers and thermoformers. Designed for fresh red meat, poultry and fish.

### **CRYOVAC® BRAND EOE SERIES** (EOE12A)

Printable lidding film with anti-fog properties for premium presentation. Perfect for fresh red meat, poultry and fish applications with a lock seal to cope with high contamination and assure product safety. Sealable on all PET base trays or bottom web.