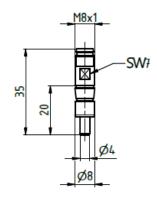

## SA2063-06

| Tec | hni | ical | da | ıta |
|-----|-----|------|----|-----|
|     |     | ·    | u  |     |

| Execution                 | Temperature sensor                              |
|---------------------------|-------------------------------------------------|
| Measurement range         | -10°C to 80°C                                   |
| Measurement medium        | Water and aqueous liquids, non-aggressive gases |
| Immersion tube length     | 20 mm                                           |
| Immersion tube diameter   | 4 mm                                            |
| Process connection        | EISELE push-in and screw connection in 8 mm     |
| Nominal pressure          | PN 16                                           |
| Media temperature         | -10°C bis 80°C                                  |
| Ambient temperature       | -10°C bis 80°C                                  |
| Storage temperature       | -10°C bis 80°C                                  |
| Protection class EN 60629 | IP65                                            |

#### **Electrical data**

| Measuring element     | 1 x Pt1000 / 4-wire             |
|-----------------------|---------------------------------|
| Measuring insert      | Non-replaceable                 |
| Accuracy              | Class B / ±(0.30 K + 0.005 x T) |
| Electrical connection | M8 connector, 4-pole            |