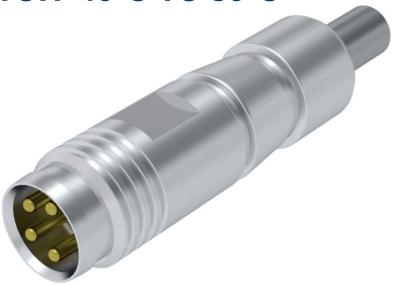

#### **Electrical data**

| Measuring element     | 1 x Pt1000 / 4-wire             |
|-----------------------|---------------------------------|
| Measuring insert      | Non-replaceable                 |
| Accuracy              | Class B / ±(0.30 K + 0.005 x T) |
| Electrical connection | M8 connector, 4-pole            |