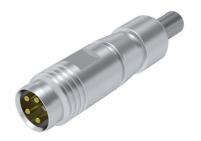

## SA2063-06

| Tec | hni | ical | da | ıta |
|-----|-----|------|----|-----|
|     |     | ·    | u  |     |

| Execution                 | Temperature sensor                              |
|---------------------------|-------------------------------------------------|
| Measurement range         | -10°C to 80°C                                   |
| Measurement medium        | Water and aqueous liquids, non-aggressive gases |
| Immersion tube length     | 20 mm                                           |
| Immersion tube diameter   | 4 mm                                            |
| Process connection        | EISELE push-in and screw connection in 8 mm     |
| Nominal pressure          | PN 16                                           |
| Media temperature         | -10°C bis 80°C                                  |
| Ambient temperature       | -10°C bis 80°C                                  |
| Storage temperature       | -10°C bis 80°C                                  |
| Protection class EN 60629 | IP65                                            |

#### **Electrical data**

| Measuring element     | 1 x Pt1000 / 4-wire             |
|-----------------------|---------------------------------|
| Measuring insert      | Non-replaceable                 |
| Accuracy              | Class B / ±(0.30 K + 0.005 x T) |
| Electrical connection | M8 connector, 4-pole            |