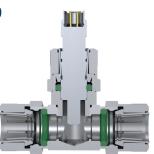

**L-SCREW FITTING** 

**EXAMPLE:** 990-0206

**T-CONNECTION** 

**EXAMPLE: VT4578-0600** 