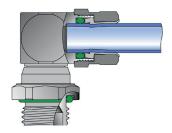

**L-SCREW FITTING** 

**EXAMPLE:** 990-0206

**T-CONNECTION** 

**EXAMPLE: VT4578-0600** 