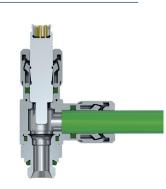

**L-SCREW FITTING** 

**EXAMPLE:** 990-0206

**T-CONNECTION** 

**EXAMPLE: VT4578-0600** 