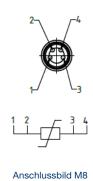

#### **Electrical data**

| Measuring element     | 1 x Pt1000 / 4-wire             |
|-----------------------|---------------------------------|
| Measuring insert      | Non-replaceable                 |
| Accuracy              | Class B / ±(0.30 K + 0.005 x T) |
| Electrical connection | M8 connector, 4-pole            |