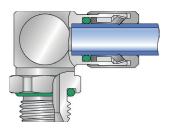

**L-SCREW FITTING** 

**EXAMPLE:** 990-0206

**T-CONNECTION** 

**EXAMPLE: VT4578-0600** 