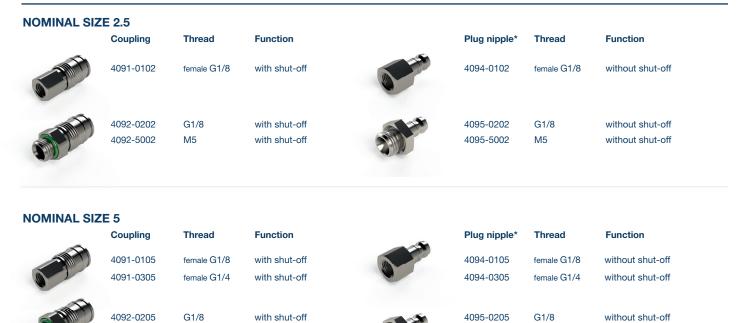

## **COUPLINGS FOR SHUT-OFF ON BOTH SIDES**

| NOMINAL SIZE 2.5 |                        |             |                                |      |                        |             |                                |  |  |  |
|------------------|------------------------|-------------|--------------------------------|------|------------------------|-------------|--------------------------------|--|--|--|
| -                | Coupling               | Thread      | Function                       |      | Plug nipple*           | Thread      | Function                       |  |  |  |
| ( )              | 4191-0102              | female G1/8 | with shut-off                  |      | 4194-0102              | female G1/8 | with shut-off                  |  |  |  |
| STATE.           | 4192-0202<br>4192-5002 | G1/8<br>M5  | with shut-off<br>with shut-off | Mint | 4195-0202<br>4195-5002 | G1/8<br>M5  | with shut-off<br>with shut-off |  |  |  |