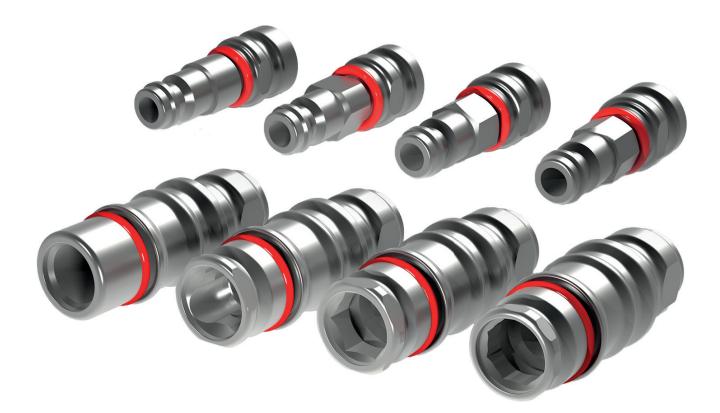

# STAINLESS STEEL MONOCOUPLINGS

WWW.EISELE-CONNECTORS.COM

#### **DRIP-FREE QUICK CONNECT COUPLING**

- Nominal size: 7\*\*
- Drip-free coupling and uncoupling possible
- High flow rate (20 I/min @ dP 1bar, v=3m/s , Kvs 1.2m<sup>3</sup>/h)
- Simple, intuitive and convenient operation via push button
- Color-coded: blue and red anodized aluminum
- Clean design

- Highly corrosion-resistant, ideal for cooling water . applications
- Safe, single-stage locking
- One-hand operation
- Robust stainless steel housing 316L/316Ti (1.4404 / 1.4571)
- Operating pressure from 0 to 145 psi (0 to 10 bar)
- Acceptable medium: Cooling water | air | gases

Nominal size: 5\*\*

- Available with one-sided or double-sided shut-off function
- Integrated plug coding in round, triangular, hexagonal or octagonal ensures no mix-ups
  - Robust stainless steel housing 316L/316Ti (1.4404 / 1.4571)
- FDA-compliant FPM low-temperature seals -58 to 392 F (-50 to 200 C)
- Operating pressure from 7 to 145 psi (0.5 to 10 bar)
- Acceptable medium: Cooling water | air | gases
- Hygienic design for easy cleaning