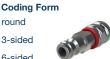

Nominal size: 5\*\*

- Available with one-sided or double-sided shut-off function
- Integrated plug coding in round, triangular, hexagonal or octagonal ensures no mix-ups
  - Robust stainless steel housing 316L/316Ti (1.4404 / 1.4571)
- FDA-compliant FPM low-temperature seals -58 to 392 F (-50 to 200 C)
- Operating pressure from 7 to 145 psi (0.5 to 10 bar)
- Acceptable medium: Cooling water | air | gases
- Hygienic design for easy cleaning

**COUPLINGS FOR SHUT-OFF ON BOTH SIDES** 

ith shut-off round ith shut-off 3-sided ith shut-off 6-sided ith shut-off 8-sided

Plug nipple Thread VTT4034-010500 female G1/8 VTT4034-010503 female G1/8 VTT4034-010506 female G1/8 VTT4034-010508 female G1/8

Function without shut-off round without shut-off 3-sided without shut-off 6-sided without shut-off 8-sided

**Coding Form** 

**NOMINAL SIZE 5** 

VTT4131-010500 VTT4131-010503 VTT4131-010506 VTT4131-010508