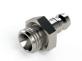

## **COUPLINGS FOR SHUT-OFF ON BOTH SIDES**

| NOMINAL SIZE 2.5 |                        |             |                                |      |                        |             |                                |  |  |  |
|------------------|------------------------|-------------|--------------------------------|------|------------------------|-------------|--------------------------------|--|--|--|
| -                | Coupling               | Thread      | Function                       |      | Plug nipple*           | Thread      | Function                       |  |  |  |
| ( )              | 4191-0102              | female G1/8 | with shut-off                  |      | 4194-0102              | female G1/8 | with shut-off                  |  |  |  |
| STATE.           | 4192-0202<br>4192-5002 | G1/8<br>M5  | with shut-off<br>with shut-off | Mint | 4195-0202<br>4195-5002 | G1/8<br>M5  | with shut-off<br>with shut-off |  |  |  |