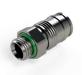

## **COUPLINGS FOR SHUT-OFF ON BOTH SIDES**

| NOMINAL SIZE 2.5 |                        |             |                                |      |                        |             |                                |  |  |  |
|------------------|------------------------|-------------|--------------------------------|------|------------------------|-------------|--------------------------------|--|--|--|
| -                | Coupling               | Thread      | Function                       |      | Plug nipple*           | Thread      | Function                       |  |  |  |
| ( )              | 4191-0102              | female G1/8 | with shut-off                  |      | 4194-0102              | female G1/8 | with shut-off                  |  |  |  |
| STATE.           | 4192-0202<br>4192-5002 | G1/8<br>M5  | with shut-off<br>with shut-off | Mint | 4195-0202<br>4195-5002 | G1/8<br>M5  | with shut-off<br>with shut-off |  |  |  |