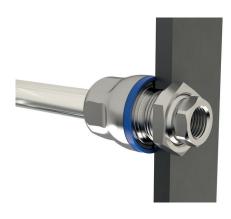

#### **NOMINAL SIZE 5**

|             | Coded Coupling         | Thread                     | Function                       | Tube  | 5                                                                                                                                                                                                                                                                                                                                                                                                                                                                                                                                                                                                                                                                                                                                                                                                                                                                                                                                                                                                                                                                                                                                                                                                                                                                                                                                                                                                                                                                                                                                                                                                                                                                                                                                                                                                                                                                                                                                                                                                                                                                                                                              | Plug nipple*           | Thread                     | Function                       | Tube  |
|-------------|------------------------|----------------------------|--------------------------------|-------|--------------------------------------------------------------------------------------------------------------------------------------------------------------------------------------------------------------------------------------------------------------------------------------------------------------------------------------------------------------------------------------------------------------------------------------------------------------------------------------------------------------------------------------------------------------------------------------------------------------------------------------------------------------------------------------------------------------------------------------------------------------------------------------------------------------------------------------------------------------------------------------------------------------------------------------------------------------------------------------------------------------------------------------------------------------------------------------------------------------------------------------------------------------------------------------------------------------------------------------------------------------------------------------------------------------------------------------------------------------------------------------------------------------------------------------------------------------------------------------------------------------------------------------------------------------------------------------------------------------------------------------------------------------------------------------------------------------------------------------------------------------------------------------------------------------------------------------------------------------------------------------------------------------------------------------------------------------------------------------------------------------------------------------------------------------------------------------------------------------------------------|------------------------|----------------------------|--------------------------------|-------|
| O ME        | 4191-0105<br>4191-0305 | female G1/8<br>female G1/4 | with shut-off<br>with shut-off | 1     |                                                                                                                                                                                                                                                                                                                                                                                                                                                                                                                                                                                                                                                                                                                                                                                                                                                                                                                                                                                                                                                                                                                                                                                                                                                                                                                                                                                                                                                                                                                                                                                                                                                                                                                                                                                                                                                                                                                                                                                                                                                                                                                                | 4194-0105<br>4194-0305 | female G1/8<br>female G1/4 | with shut-off<br>with shut-off | -     |
| STATE .     | 4192-0205<br>4192-0405 | G1/8<br>G1/4               | with shut-off<br>with shut-off | 1     | and the second s | 4195-0205<br>4195-0405 | G1/8<br>G1/4               | with shut-off<br>with shut-off | -     |
| STORE STORE | 4180-0205928           | bulkhead<br>M14x1          | with shut-off                  | OD4mm | ALLA                                                                                                                                                                                                                                                                                                                                                                                                                                                                                                                                                                                                                                                                                                                                                                                                                                                                                                                                                                                                                                                                                                                                                                                                                                                                                                                                                                                                                                                                                                                                                                                                                                                                                                                                                                                                                                                                                                                                                                                                                                                                                                                           | 4181-0205928           | bulkhead<br>M14x1          | with shut-off                  | OD4mm |
| e and       | 4180-0605928           | bulkhead<br>M16x1          | with shut-off                  | OD8mm |                                                                                                                                                                                                                                                                                                                                                                                                                                                                                                                                                                                                                                                                                                                                                                                                                                                                                                                                                                                                                                                                                                                                                                                                                                                                                                                                                                                                                                                                                                                                                                                                                                                                                                                                                                                                                                                                                                                                                                                                                                                                                                                                | 4181-0605928           | bulkhead<br>M16x1          | with shut-off                  | OD8mm |