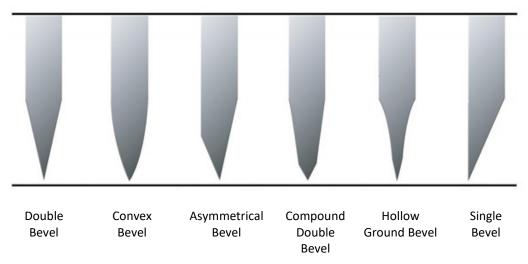

## **Bevel Types**

Below are a selection of bevel types that we can add to your blades, if the type you are looking for is not shown, please ask.