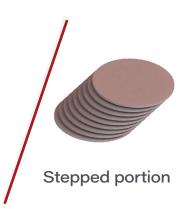

products. They can be adjusted to meet your integration needs with your packaging line, product loading requirements, and the portion sizes you need.

KFT Food Machinery slicers offer precise and reliable cutting, with easy and intuitive operation.

White reaching up 350 cuts per minute.

The SL350 was designed to meet the needs of small and medium-sized businesses or large companies that produce products in small batches.

#### PRODUCTS THAT CAN BE SLICED:

## Meat products:

- > Cooked ham
- > Smoked raw ham
- > Cured ham
- > Cooked sausage
- > Cured sausage
- > Smoked sausage
- > Sausage
- > Bacon

## Dairy products:

- > Cheese
- > Soft cheese
- > Processed cheese

## Alternative protein products:

- > Vegan, vegetarian sausage
- > Vegan cheese

#### **DIFFERENT PORTION SIZES:**







### **TECHNICAL DATA:**

Cuts per minute: 350

Max. length of piece to be cut: 800 mm

Max. height of the product to be cut: 120 mm

Max. width of the product to be cut: 250 mm

Power: 4 Kw

Voltage: 3 ph 220 V - 50/60 Hz
3 ph 400 V - 50/60 Hz

Air pressure: 6 Bar