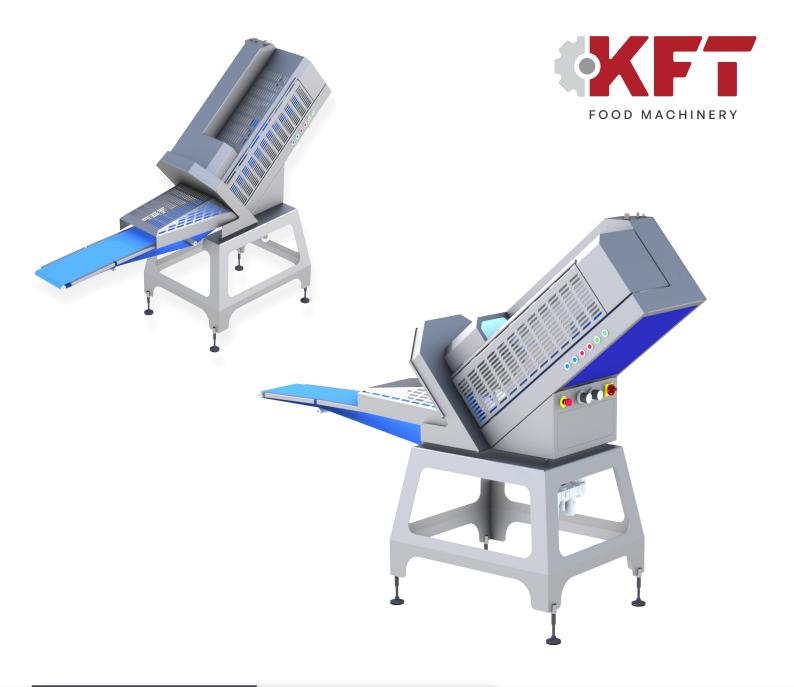

# SLICER SL350

KFT Food Machinery slicers enable fast and precise automation of slicing cured sausages, cooked sausages, cheeses, bacon, and vegan products. They can be adjusted to meet your integration needs with your packaging line, product loading requirements, and the portion sizes you need.

KFT Food Machinery slicers offer precise and reliable cutting, with easy and intuitive operation.

White reaching up 350 cuts per minute.

The SL350 was designed to meet the needs of small and medium-sized businesses or large companies that produce products in small batches.

### **TECHNICAL DATA:**

Cuts per minute: 350

Max. length of piece to be cut: 800 mm

Max. height of the product to be cut: 120 mm

Max. width of the product to be cut: 250 mm

Power: 4 Kw

Voltage: 3 ph 220 V - 50/60 Hz
3 ph 400 V - 50/60 Hz