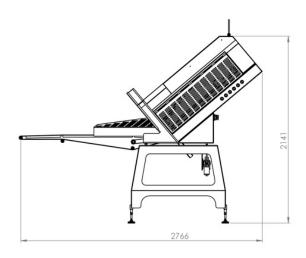

### **TECHNICAL DATA:**

Cuts per minute: 350

Max. length of piece to be cut: 800 mm

Max. height of the product to be cut: 120 mm

Max. width of the product to be cut: 250 mm

Power: 4 Kw

Voltage: 3 ph 220 V - 50/60 Hz
3 ph 400 V - 50/60 Hz

Air pressure: 6 Bar