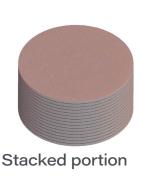

egan products. They can be adjusted to meet your integration needs with your packaging line, product loading requirements, and the portion sizes you need.

KFT Food Machinery slicers offer precise and reliable cutting, with easy and intuitive operation.

White reaching up 350 cuts per minute.

The SL350 was designed to meet the needs of small and medium-sized businesses or large companies that produce products in small batches.

#### PRODUCTS THAT CAN BE SLICED:

## Meat products:

- > Cooked ham
- > Smoked raw ham
- > Cured ham
- > Cooked sausage
- > Cured sausage
- > Smoked sausage
- > Sausage
- > Bacon

## Dairy products:

- > Cheese
- > Soft cheese
- > Processed cheese

## Alternative protein products:

- > Vegan, vegetarian sausage
- > Vegan cheese

#### **DIFFERENT PORTION SIZES:**







### **TECHNICAL DATA:**

Cuts per minute: 350

Max. length of piece to be cut: 800 mm

Max. height of the product to be cut: 120 mm

Max. width of the product to be cut: 250 mm

Power: 4 Kw

Voltage: 3 ph 220 V - 50/60 Hz
3 ph 400 V - 50/60 Hz

Air pressure: 6 Bar