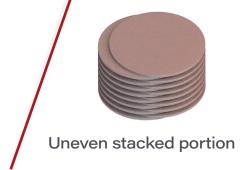

an products. They can be adjusted to meet your integration needs with your packaging line, product loading requirements, and the portion sizes you need.

KFT Food Machinery slicers offer precise and reliable cutting, with easy and intuitive operation.

White reaching up 350 cuts per minute.

The SL350 was designed to meet the needs of small and medium-sized businesses or large companies that produce products in small batches.

#### PRODUCTS THAT CAN BE SLICED:

## Meat products:

- > Cooked ham
- > Smoked raw ham
- > Cured ham
- > Cooked sausage
- > Cured sausage
- > Smoked sausage
- > Sausage
- > Bacon

## Dairy products:

- > Cheese
- > Soft cheese
- > Processed cheese

## Alternative protein products:

- > Vegan, vegetarian sausage
- > Vegan cheese

#### **DIFFERENT PORTION SIZES:**







### **TECHNICAL DATA:**

Cuts per minute: 350

Max. length of piece to be cut: 800 mm

Max. height of the product to be cut: 120 mm

Max. width of the product to be cut: 250 mm

Power: 4 Kw

Voltage: 3 ph 220 V - 50/60 Hz
3 ph 400 V - 50/60 Hz

Air pressure: 6 Bar