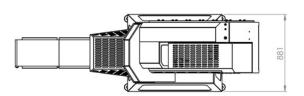

### **TECHNICAL DATA:**

Cuts per minute: 350

Max. length of piece to be cut: 800 mm

Max. height of the product to be cut: 120 mm

Max. width of the product to be cut: 250 mm

Power: 4 Kw

Voltage: 3 ph 220 V - 50/60 Hz
3 ph 400 V - 50/60 Hz

Air pressure: 6 Bar