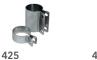

#### **RETURN COMPONENTS**

220/203/204 ø47/ø57/ø67

222/224/226 ø40/ø50/ø60

223/225/227 ø47/ø57/ø67

236-237

215-221

217