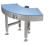

#### MODULAR BELTS SELECTION

Movex® has developed an exceptional series of modular belts tailored precisely to your sector's specific needs.

With a wide variety of surface types including flat top, flush grid, cone top, nub top, perforated top, non-slip, and diamond-top, our belts ensure optimal performance for your specific applications. But that's not all.

Our extensive range of accessories, from non-stick and flat flights to straight and curved tracks, along with sidewalls, guarantees seamless integration and enhanced functionality. At Movex®, we guarantee complete interchangeability with major food belt producers, providing you with unparalleled versatility and flexibility. Plus, our specialty lies in crafting custom products tailored to your unique needs, with the added advantage of short lead times.