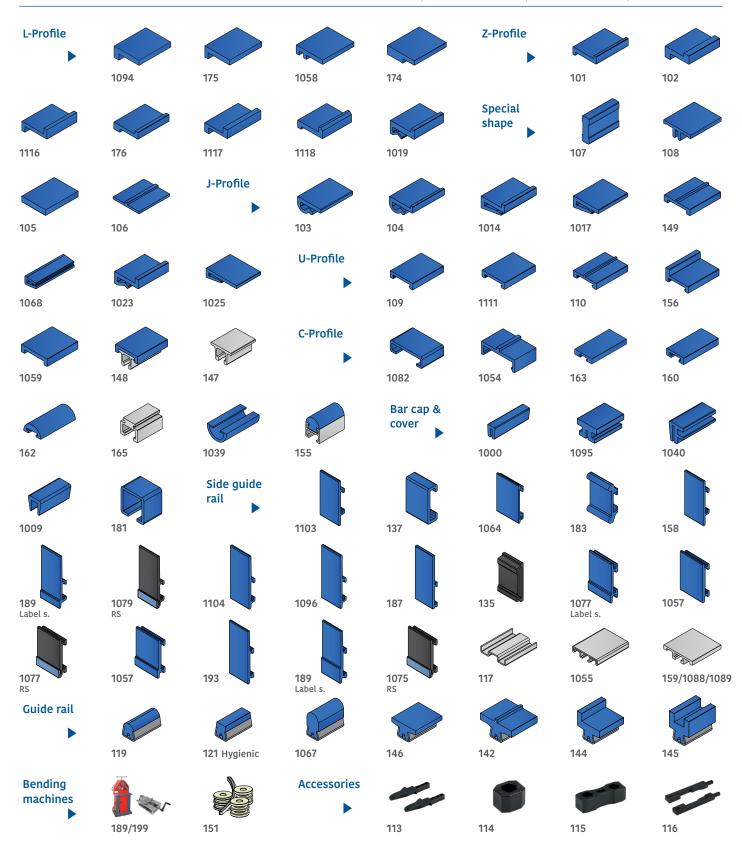

nd flat flights to straight and curved tracks, along with sidewalls, guarantees seamless integration and enhanced functionality. At Movex®, we guarantee complete interchangeability with major food belt producers, providing you with unparalleled versatility and flexibility. Plus, our specialty lies in crafting custom products tailored to your unique needs, with the added advantage of short lead times.

#### Explore Movex's innovative solutions and experience the difference firsthands!



#### SPROCKETS



7870 Series



590 Series



7510 Series



7520 Series



7510 Series



Zero Contact Series

#### **MODULAR SOLUTIONS**



Zero Contact



Zero Contact



Zero Contact Flat Edge



Zero Contact Hygienic



Zero Contact Pro / Pro 2 Tracks



Zero ATP



Zero ATP Pro



TP Pro 553 Sorter



#### **RETURN COMPONENTS**







220/203/204 ø47/ø57/ø67



222/224/226 ø40/ø50/ø60



223/225/227 ø47/ø57/ø67



236-237



215-221



217

#### **CONVEYOR COMPONENTS**



321

398









398

339











317/318

362



317

3629



324/325/326

337/338







362













328/329



330









































### **CONVEYOR SUPPORT COMPONENTS**



401





402



















407





416















419





415



408





### **BEARING SUPPORTS**







F Series



**FB** Series



**UCP Series** 



**UCT Series** 





Hygienic



#### **LEVELING FEET**



C500 Split



Heavy





Heavy-split







Hygienic



**Hygienic Series** 

C500

Hygienic

#### Movex S.p.A.

**Headquarters**Viale Industria, 22
24060 Castelli Calepio (BG)

#### **Logistic