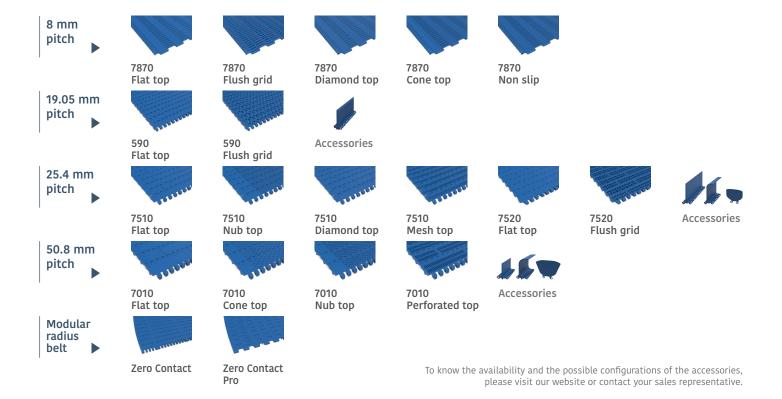

#### MODULAR BELTS SELECTION

Movex® has developed an exceptional series of modular belts tailored precisely to your sector's specific needs.

With a wide variety of surface types including flat top, flush grid, cone top, nub top, perforated top, non-slip, and diamond-top, our belts ensure optimal performance for your specific applications. But that's not all.

Our extensive range of accessories, from non-stick and flat flights to straight and curved tracks, along with sidewalls, guarantees seamless integration and enhanced functionality. At Movex®, we guarantee complete interchangeability with major food belt producers, providing you with unparalleled versatility and flexibility. Plus, our specialty lies in crafting custom products tailored to your unique needs, with the added advantage of short lead times.

#### SPROCKETS

7870 Series

590 Series

7510 Series

7520 Series

7510 Series

Zero Contact Series