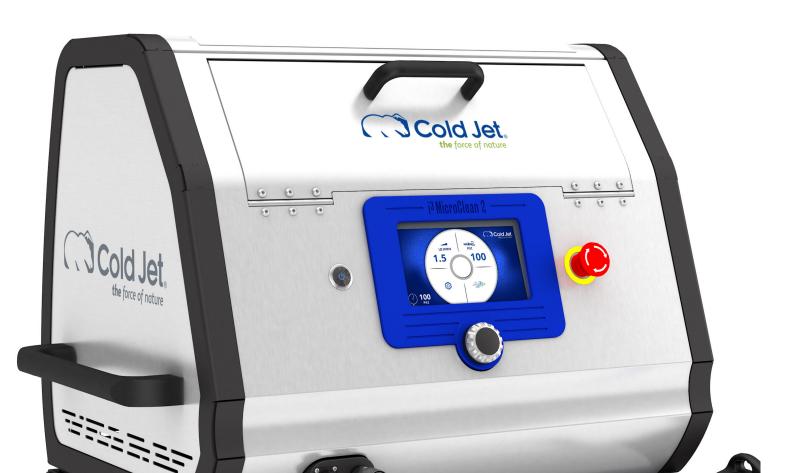

## EASY TO USE

7 in LCD screen with digital controls

Intuitive HMI display – easily view and control blasting parameters and machine settings

Programmable and password-protected application recipes (blast pressure and feed rate)

LED indicator signals dry ice level

Screen lock feature enables complete control of blasting operation