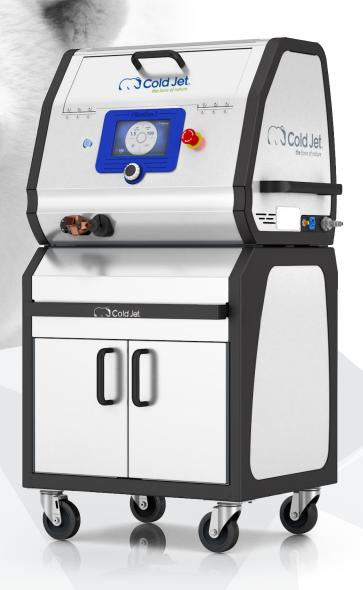

## **ERGONOMIC**

Lightweight and compact design leads to easy transportability

Redesigned blast hoses and applicators for flexibility and durability

Convenient storage with your choice of cart (storage cabinet for accessories or integrated cooler for dry ice storage)

\* ThermoCart with insulated cooler for dry ice storage. (optional)

## DURABLE

Full stainless steel body based on a rigid aluminum frame