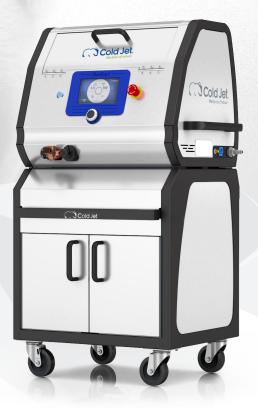

## DURABLE

Full stainless steel body based on a rigid aluminum frame

#### **FULL SYSTEM\***

31 in (78 cm) x 25 in (62 cm) x 47 in (120 cm) Weight: 190 lb (86 kg)

#### MACHINE ONLY

31 in (78 cm) x 19 in (48 cm) x 21 in (51.5 cm) Weight: 133.38 lb (60.5 kg)

#### CART ONLY

25 in (64 cm) x 22 in (56 cm) x 27 in (68 cm) Weight: 56.2 lb (25.5 kg)

\*Including i<sup>3</sup> MicroClean 2 and standard cart