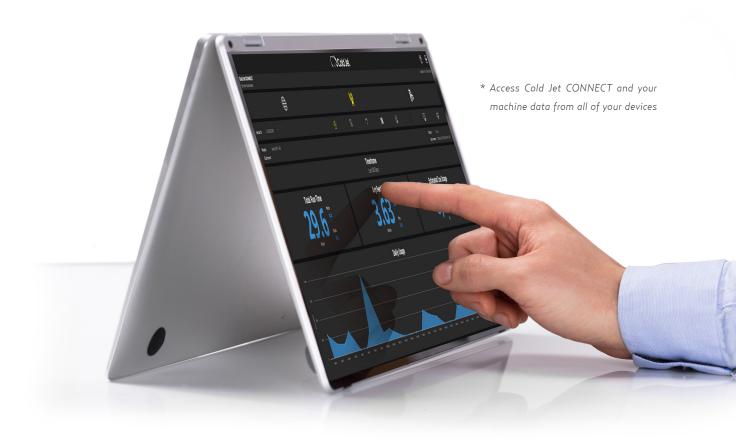

## **SMART**

Get Smart. Work Smarter.

Remote monitoring and diagnostics with industry-first Cold Jet CONNECT®

Proactive customer service keeps machine up and running at all times

Firmware updates and improvements performed automatically over-the-air