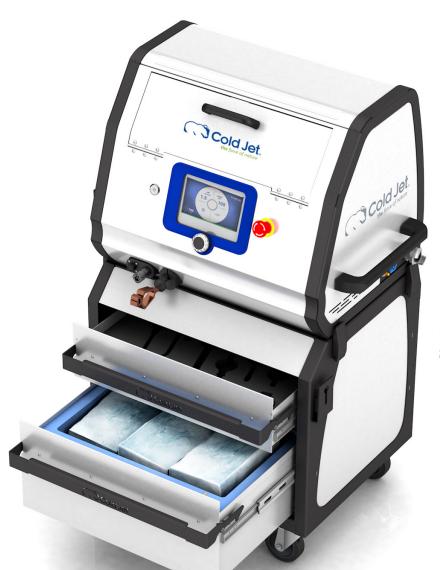

## **ERGONOMIC**

Lightweight and compact design leads to easy transportability

Redesigned blast hoses and applicators for flexibility and durability

Convenient storage with your choice of cart (storage cabinet for accessories or integrated cooler for dry ice storage)

\* ThermoCart with insulated cooler for dry ice storage. (optional)

#### DRY ICE CAPACITY

Up to 25 lb (11 kg)

#### FEEDER SYSTEM

Shaved dry ice use blocks or pellets