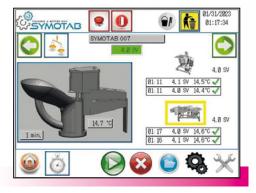

## **Wizz Cup for viscosity control**

Unique digital viscosity and temperature measuring device for batter and tempura

#### **Function:**

- Communicates with a multicolored lamp and can be moved over a slider to measure product from either the mixer or the dipper
- Indicates that the last measurement was within set parameters
- After a set time the light turns to show next test should be done
- The operator only needs to fill the Wizz cup

#### **Advantages:**

- The cup has an easy removable bottom
- Bottoms are available with a variety of hole diameter for a faster and consistent measurement of either very viscous Tempura or a light milkwash batter
- CombiCoater shows and saved date, time, viscosity and temperature of the sample as well as where the sample was taken from