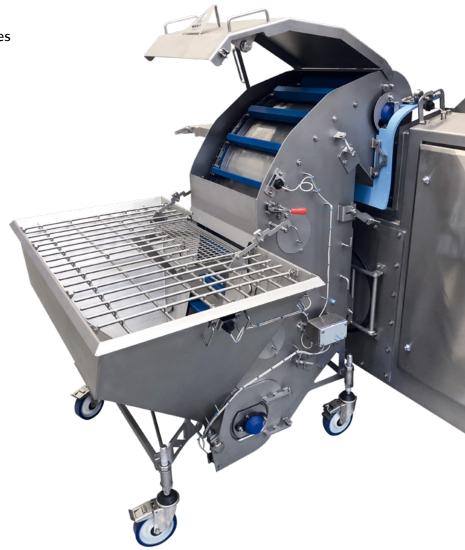

## **Hopper for CombiCoater**

Loading tank for higher production volumes

- The 300 Liter Hopper is optional
- Recommended for higher production volumes
- Designed for more flexibility
- Placeable on each side of the Combi Coater