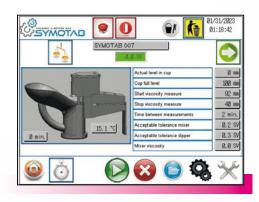

## **Wizz Cup for viscosity control**

Unique digital viscosity and temperature measuring device for batter and tempura

#### **Function:**

- Communicates with a multicolored lamp and can be moved over a slider to measure product from either the mixer or the dipper
- Indicates that the last measurement was within set parameters
- After a set time the light turns to show next test should be done
- The operator only needs to fill the Wizz cup

#### **Advantages:**

- The cup has an easy removable bottom
- Bottoms are available with a variety of hole diameter for a faster and consistent measurement of either very viscous Tempura or a light milkwash batter
- CombiCoater shows and saved date, time, viscosity and temperature of the sample as well as where the sample was taken from