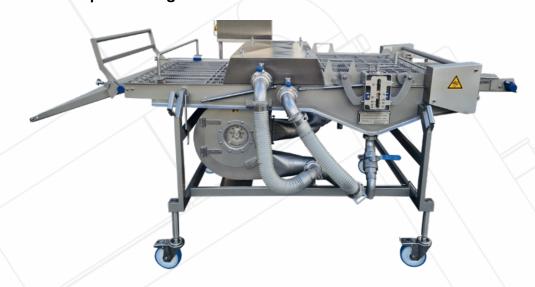

## Intelligent Dipper type SMD 650 and 1,050

Sales

For batter and tempura coating

- Designed to cover products with liquids like tempura, batter and other liquids
- Wirelessly connected to the CombiCoater
- Operated from touchscreen of the Combi Coater
- Possibility to save all parameters and store them as a recipe