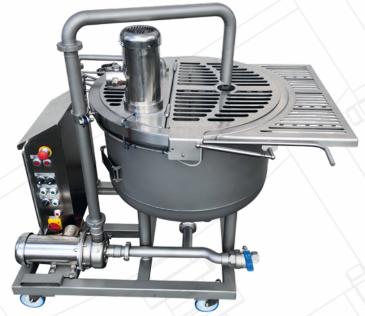

# **Advantages:**

- The cup has an easy removable bottom
- Bottoms are available with a variety of hole diameter for a faster and consistent measurement of either very viscous Tempura or a light milkwash batter
- CombiCoater shows and saved date, time, viscosity and temperature of the sample as well as where the sample was taken from

www.combicoater.com/crispy-pages



# **Schomaker**

Convenience Technik GmbH

Consulting

Service

## Intelligent Dipper type SMD 650 and 1,050

Sales

For batter and tempura coating



- Designed to cover products with liquids like tempura, batter and other liquids
- Wirelessly connected to the CombiCoater
- Operated from touchscreen of the Combi Coater
- Possibility to save all parameters and store them as a recipe

**Innovative Tempura Mixer** type SBM





# Schomaker Convenience Technik GmbH

Consulting

Service

Sales

## **Hopper for CombiCoater**

Loading tank for higher production volumes

- The 300 Liter Hopper is optional
- Recommended for higher production volumes
- Designed for more flexibility
- Placeable on each side of the Combi Coater



Website: www.schomaker-tec.de E-mail: info@schomaker-tec.de