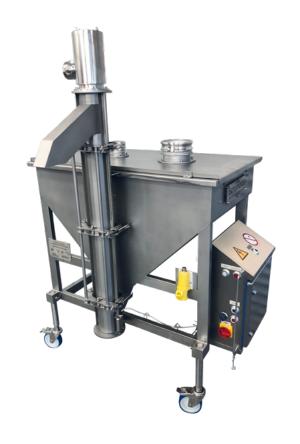

### **Loader for breadcrumbs type SVT 200**

For automatic dosing of breadcrumbs in the breading system

#### **Function:**

- Automatic level regulation for the following machine
- Hopper volumen ca. 200 Liter
- With safety and support grate on the top of the hopper
- Laying space for breadcrumb bags for easy emptying into the hopper