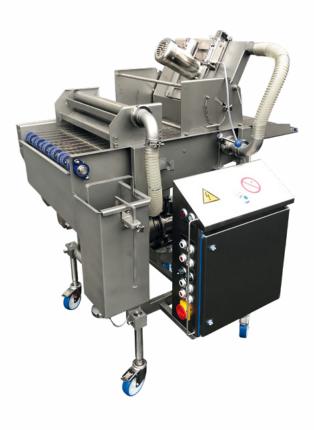

#### **Option:**

- SEW Hygienc Design motor, IP 67
- Separate In- and outfeed conveyor

Consulting

Service

Breading system type STP 400, 600, 1,000

Gentle processing of panko, crispy and cornflakes breading

#### Sales

#### **Function:**

- · Covers the products completely with breadcrumbs
- Blowing off excess breadcrumbs
- · Easy emptying and cleaning
- Hinged screw tube
- Belt widths: 400, 600, 1,000 mm

#### **Standard equipment:**

- Electrical cabinet by Rittal HD
- SEWgear motors
- Machine is movable on wheels with total stop

#### **Option:**

- SEW Hygiene Design motor, IP 67
- Outfeed conveyor
- · Vibrating breadcrumb pressure plate
- Hinged fan

Consulting

Service

Sales