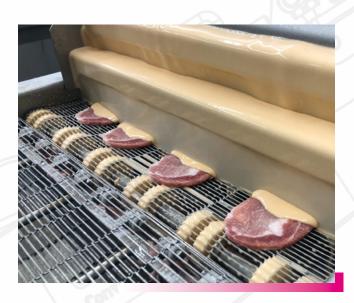

### Breading line 400, 600 and 1,000 mm

Sales

Easy application of fine, coarse, crispy, panko and other breadcrumbs

- Robust machine design
- User friendly
- Easy and fast cleaning
- Multi-stage high-performance line for industrial operations
- Special designs for your product

### Wet coating system type SNP 400, 600, 1.000

Sales

Coat your products completely with wet breading or with liquid egg