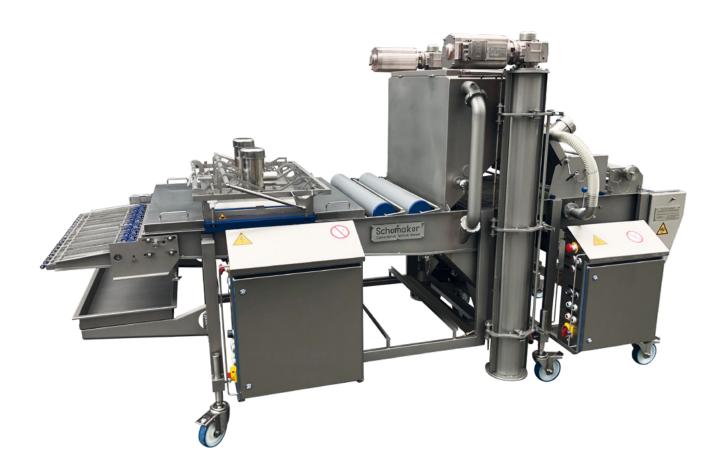

### Wet coating system type SNP 400, 600, 1.000

Sales

Coat your products completely with wet breading or with liquid egg

#### **Function:**

- The batter is continuously circulating
- Adjustable double air knife will blow off the surplus batter and it flows back into the reservoir
- · Easy and fast cleaning
- Belt width: 400, 600, 1,000 mm

#### **Standard equipment:**

- Electrical cabinet by Rittal HD
- SEW gear motor
- SEW frequency drive

#### **Option:**

- SEW Hygienc Design motor, IP 67
- Separate In- and outfeed conveyor

Consulting

Service

Breading system type STP 400, 600, 1,000

Gentle processing of panko, crispy and cornflakes breading