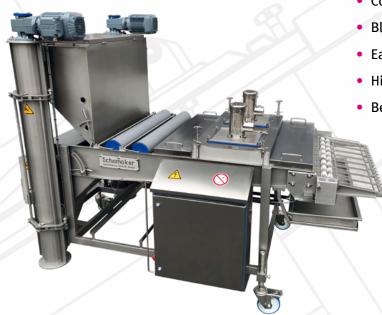

### Wet coating system type SNP 400, 600, 1.000

Sales

Coat your products completely with wet breading or with liquid egg

#### **Function:**

- The batter is continuously circulating
- Adjustable double air knife will blow off the surplus batter and it flows back into the reservoir
- · Easy and fast cleaning
- Belt width: 400, 600, 1,000 mm

#### **Standard equipment:**

- Electrical cabinet by Rittal HD
- SEW gear motor
- SEW frequency drive

#### **Option:**

- SEW Hygienc Design motor, IP 67
- Separate In- and outfeed conveyor

Consulting

Service

Breading system type STP 400, 600, 1,000

Gentle processing of panko, crispy and cornflakes breading