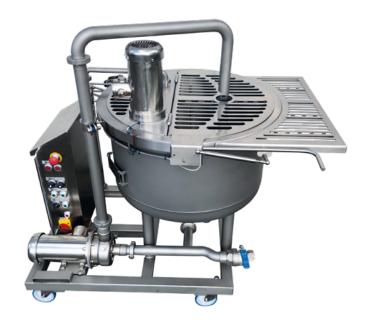

### Mixing tank type SBM 250

For wet coating, tempura or marinades

#### **Function:**

- 250 litre stainless steel mixing tank with approx. 150 litre mixing capacity.
- Stainless steel pump for circulation and for transfer to a dipper or to a wet pan system
- Emptying of the mixer at the lowest point of the tank