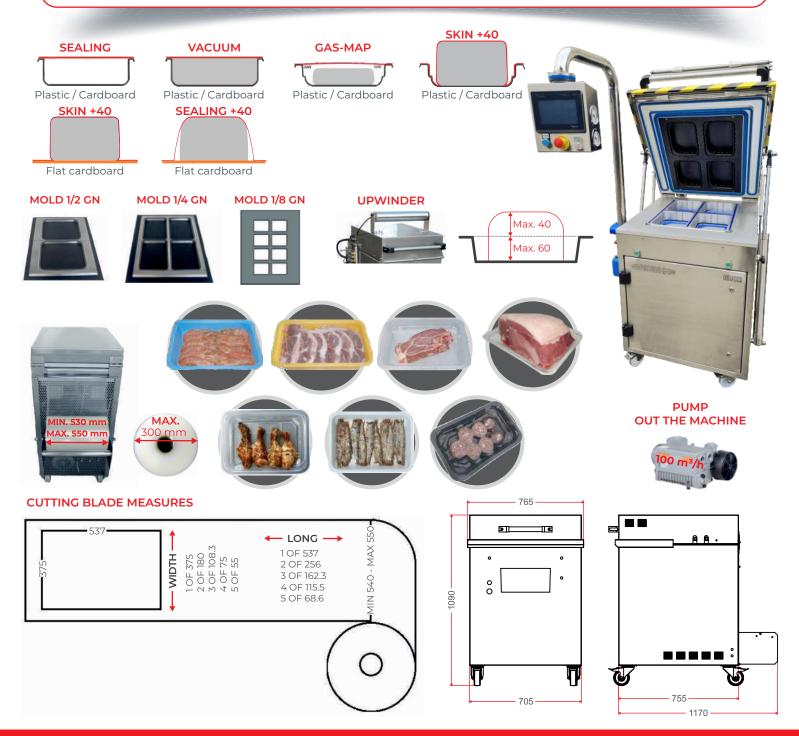

## **TRAYSEALER MODEL MAXI SKIN +40**

## **FEATURES:**

- Structure in stainless steel AISI 304.
- Touchscreen with 25 programs to be accommodated to different products.
- Vacuum by millibars and time, or both.
- Temperature control probe.
- Automatic lowering of the hood.
- Vacuum pump 100 m³/h.

- Capacity for 1 tray 1 GN.
- Capacity for 2 trays  $\frac{1}{2}$  GN.
- Capacity for 4 trays 1/4 GN.
- Capacity for 6 trays 1/6 GN.
- Capacity for 8 trays 1/8 GN.
- Capacity for 4 cardboards 190 x 260 mm.
- Or the model chosen by the customer.
- Film width: 540-550 mm.
- Cutting of the trays independently.
- Three phases 380v. 3P+N+T.
- Power 5000 W.
- Connected to the compressed air network.
- Compressed air consumption: 290 liters/minute/6 bars of pressure.