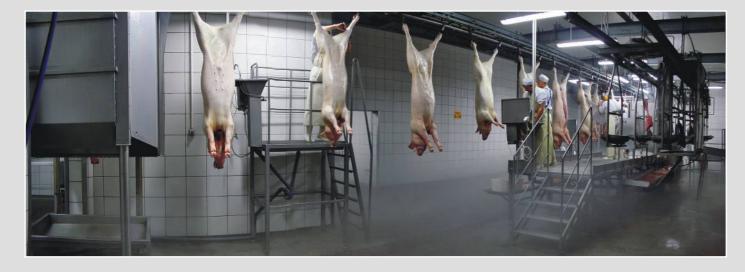

## slaughtering lines PIG AND CATTLE

- 1. Drive-through
- 2. Drive-through with shower
- 3. Pneumatic pressure box
- 4. Ejection pad
- 5. Differential conveyor to the bleed-out line
- 6. Synchronizer to the bleed-out line
- 7. leed-out line with a rod-type conveyor
  8. Tub for bleeding-out while hanging
- 9. Shower washer
- 10. Catching conveyor
- 11. Scalder
- 12. Bristle remover
- 13. Table for additional cleaning after bristle remover
- 14. Differential conveyor to the processing line15. Synchronizer to the processing line
- 16. Processing conveyor
- 17. Four-shaft jet washer
- 18. Processing platform
- 19. Screen for the cutting into half-carcass post20. Detailed examination line
- 21. WIS detailed examination, final washing, class-assigning and weighing post
- 22. Tray conveyor for intestines and innards
- 23. Intestine ejection 24. Tray washer
- 25. Intestine slide
- 26. Control cabinet
- 27. Sink with a bent valve
- 28. Knife sterilizer
- 29. Apron washer
- 30. Table for separating intestine sets
- 31. Large intestine washer