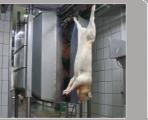

#### Cattle slaughtering lines 32. Cattle slaughter box

- 33. Ejection pad
- 34. Electric winch
- 35. Gravitational bleed-out line with post breaks
- 36. Tub for bleeding-out while hanging
- 37. Bleed-out platform
- 38. Fixed platform for slinging 39. Tether return line
- 40. Processing line
- 41. Hydraulic skinner
- 42. Pneumatic device for pushing apart 43. Pneumatic platform for skinning
- 44. Heads washer
- 45. Line for heads
- 46. Pneumatic platform for gutting with an ejection tray
  47. Examination table with a slide to the intestine processing
  48. Pneumatic platform for cutting into half-carcasses
- 49. Screen for the cutting into half-carcass post
- 50. Fixed platform for veterinary control
  51. Fixer platform for sucking off core and springing up lard
- 52. Class-assigning and weighing platform
  53. Vacuum transport refuse chute
- 54. Sole disinfection mat
- 55. Apron and shoe washer
- 56. Zone barriers with directional gates