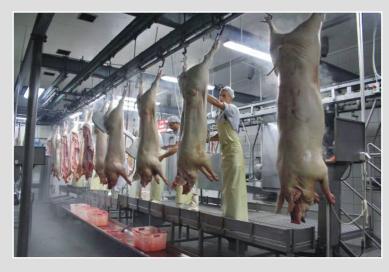

## slaughtering lines PIG AND CATTLE

- 1. Drive-through
- 2. Drive-through with shower
- 3. Pneumatic pressure box
- 4. Ejection pad
- 5. Differential conveyor to the bleed-out line
- 6. Synchronizer to the bleed-out line
- 7. leed-out line with a rod-type conveyor
  8. Tub for bleeding-out while hanging
- 9. Shower washer
- 10. Catching conveyor
- 11. Scalder
- 12. Bristle remover
- 13. Table for additional cleaning after bristle remover
- 14. Differential conveyor to the processing line15. Synchronizer to the processing line
- 16. Processing conveyor
- 17. Four-shaft jet washer
- 18. Processing platform
- 19. Screen for the cutting into half-carcass post20. Detailed examination line
- 21. WIS detailed examination, final washing, class-assigning and weighing post
- 22. Tray conveyor for intestines and innards
- 23. Intestine ejection 24. Tray washer
- 25. Intestine slide
- 26. Control cabinet
- 27. Sink with a bent valve
- 28. Knife sterilizer
- 29. Apron washer
- 30. Table for separating intestine sets
- 31. Large intestine washer