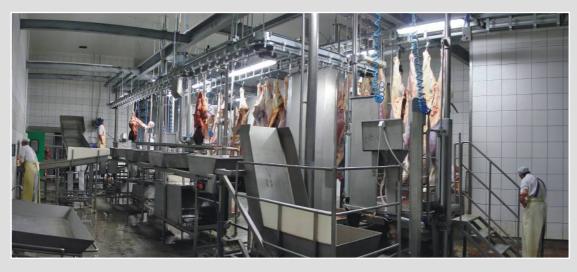

#### Cattle slaughtering lines 32. Cattle slaughter box

- 33. Ejection pad
- 34. Electric winch
- 35. Gravitational bleed-out line with post breaks
- 36. Tub for bleeding-out while hanging
- 37. Bleed-out platform
- 38. Fixed platform for slinging 39. Tether return line
- 40. Processing line
- 41. Hydraulic skinner
- 42. Pneumatic device for pushing apart 43. Pneumatic platform for skinning
- 44. Heads washer
- 45. Line for heads
- 46. Pneumatic platform for gutting with an ejection tray
  47. Examination table with a slide to the intestine processing
  48. Pneumatic platform for cutting into half-carcasses
- 49. Screen for the cutting into half-carcass post
- 50. Fixed platform for veterinary control
  51. Fixer platform for sucking off core and springing up lard
- 52. Class-assigning and weighing platform
  53. Vacuum transport refuse chute
- 54. Sole disinfection mat
- 55. Apron and shoe washer
- 56. Zone barriers with directional gates