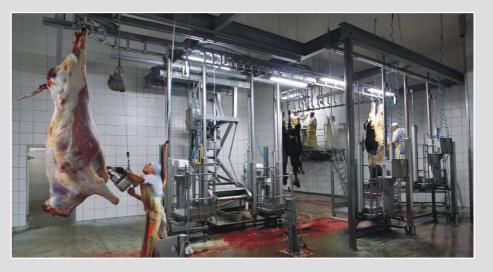

## slaughtering lines PIG AND CATTLE

- 1. Drive-through
- 2. Drive-through with shower
- 3. Pneumatic pressure box
- 4. Ejection pad
- 5. Differential conveyor to the bleed-out line
- 6. Synchronizer to the bleed-out line
- 7. leed-out line with a rod-type conveyor
  8. Tub for bleeding-out while hanging
- 9. Shower washer
- 10. Catching conveyor
- 11. Scalder
- 12. Bristle remover
- 13. Table for additional cleaning after bristle remover
- 14. Differential conveyor to the processing line15. Synchronizer to the processing line
- 16. Processing conveyor
- 17. Four-shaft jet washer
- 18. Processing platform
- 19. Screen for the cutting into half-carcass post20. Detailed examination line
- 21. WIS detailed examination, final washing, class-assigning and weighing post
- 22. Tray conveyor for intestines and innards
- 23. Intestine ejection 24. Tray washer
- 25. Intestine slide
- 26. Control cabinet
- 27. Sink with a bent valve
- 28. Knife sterilizer
- 29. Apron washer
- 30. Table for separating intestine sets
- 31. Large intestine washer

#### Cattle slaughtering lines 32. Cattle slaughter box

- 33. Ejection pad
- 34. Electric winch
- 35. Gravitational bleed-out line with post breaks
- 36. Tub for bleeding-out while hanging
- 37. Bleed-out platform
- 38. Fixed platform for slinging 39. Tether return line
- 40. Processing line
- 41. Hydraulic skinner
- 42. Pneumatic device for pushing apart 43. Pneumatic platform for skinning
- 44. Heads washer
- 45. Line for heads
- 46. Pneumatic platform for gutting with an ejection tray
  47. Examination table with a slide to the intestine processing
  48. Pneumatic platform for cutting into half-carcasses
- 49. Screen for the cutting into half-carcass post
- 50. Fixed platform for veterinary control
  51. Fixer platform for sucking off core and springing up lard
- 52. Class-assigning and weighing platform
  53. Vacuum transport refuse chute
- 54. Sole disinfection mat
- 55. Apron and shoe washer
- 56. Zone barriers with directional gates