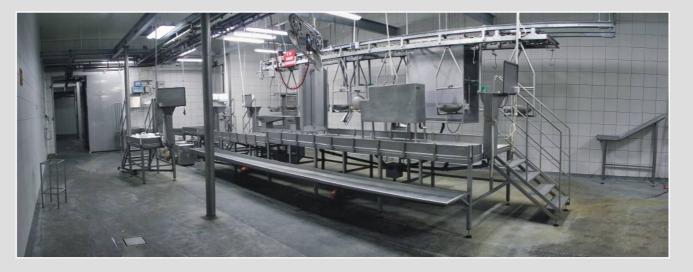

## slaughtering lines PIG AND CATTLE

- 1. Drive-through
- 2. Drive-through with shower
- 3. Pneumatic pressure box
- 4. Ejection pad
- 5. Differential conveyor to the bleed-out line
- 6. Synchronizer to the bleed-out line
- 7. leed-out line with a rod-type conveyor
  8. Tub for bleeding-out while hanging
- 9. Shower washer
- 10. Catching conveyor
- 11. Scalder
- 12. Bristle remover
- 13. Table for additional cleaning after bristle remover
- 14. Differential conveyor to the processing line15. Synchronizer to the processing line
- 16. Processing conveyor
- 17. Four-shaft jet washer
- 18. Processing platform
- 19. Screen for the cutting into half-carcass post20. Detailed examination line
- 21. WIS detailed examination, final washing, class-assigning and weighing post
- 22. Tray conveyor for intestines and innards
- 23. Intestine ejection 24. Tray washer
- 25. Intestine slide
- 26. Control cabinet
- 27. Sink with a bent valve
- 28. Knife sterilizer
- 29. Apron washer
- 30. Table for separating intestine sets
- 31. Large intestine washer