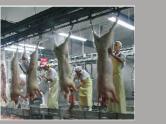

## slaughtering lines PIG AND CATTLE

- 1. Drive-through
- 2. Drive-through with shower
- 3. Pneumatic pressure box
- 4. Ejection pad
- 5. Differential conveyor to the bleed-out line
- 6. Synchronizer to the bleed-out line
- 7. leed-out line with a rod-type conveyor
  8. Tub for bleeding-out while hanging
- 9. Shower washer
- 10. Catching conveyor
- 11. Scalder
- 12. Bristle remover
- 13. Table for additional cleaning after bristle remover
- 14. Differential conveyor to the processing line15. Synchronizer to the processing line
- 16. Processing conveyor
- 17. Four-shaft jet washer
- 18. Processing platform
- 19. Screen for the cutting into half-carcass post20. Detailed examination line
- 21. WIS detailed examination, final washing, class-assigning and weighing post
- 22. Tray conveyor for intestines and innards
- 23. Intestine ejection 24. Tray washer
- 25. Intestine slide
- 26. Control cabinet
- 27. Sink with a bent valve
- 28. Knife sterilizer
- 29. Apron washer
- 30. Table for separating intestine sets
- 31. Large intestine washer