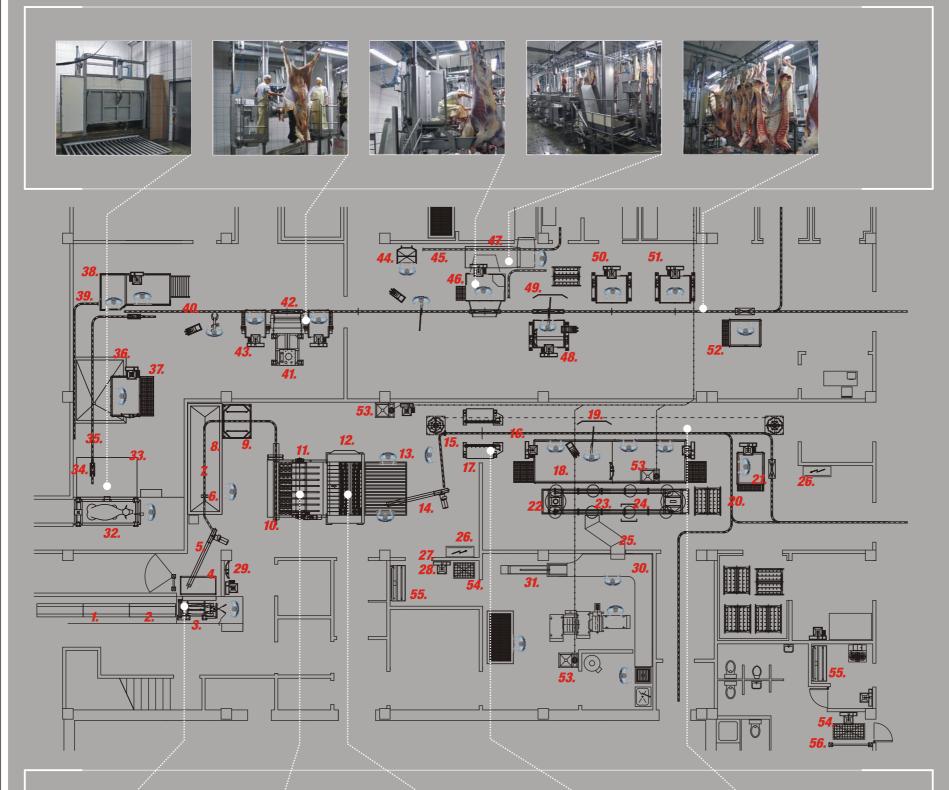

## slaughtering lines PIG AND CATTLE

- 1. Drive-through
- 2. Drive-through with shower
- 3. Pneumatic pressure box
- 4. Ejection pad
- 5. Differential conveyor to the bleed-out line
- 6. Synchronizer to the bleed-out line
- 7. leed-out line with a rod-type conveyor
  8. Tub for bleeding-out while hanging
- 9. Shower washer
- 10. Catching conveyor
- 11. Scalder
- 12. Bristle remover
- 13. Table for additional cleaning after bristle remover
- 14. Differential conveyor to the processing line15. Synchronizer to the processing line
- 16. Processing conveyor
- 17. Four-shaft jet washer
- 18. Processing platform
- 19. Screen for the cutting into half-carcass post20. Detailed examination line
- 21. WIS detailed examination, final washing, class-assigning and weighing post
- 22. Tray conveyor for intestines and innards
- 23. Intestine ejection 24. Tray washer
- 25. Intestine slide
- 26. Control cabinet
- 27. Sink with a bent valve
- 28. Knife sterilizer
- 29. Apron washer
- 30. Table for separating intestine sets
- 31. Large intestine washer

#### Cattle slaughtering lines 32. Cattle slaughter box

- 33. Ejection pad
- 34. Electric winch
- 35. Gravitational bleed-out line with post breaks
- 36. Tub for bleeding-out while hanging
- 37. Bleed-out platform
- 38. Fixed platform for slinging 39. Tether return line
- 40. Processing line
- 41. Hydraulic skinner
- 42. Pneumatic device for pushing apart 43. Pneumatic platform for skinning
- 44. Heads washer
- 45. Line for heads
- 46. Pneumatic platform for gutting with an ejection tray
  47. Examination table with a slide to the intestine processing
  48. Pneumatic platform for cutting into half-carcasses
- 49. Screen for the cutting into half-carcass post
- 50. Fixed platform for veterinary control
  51. Fixer platform for sucking off core and springing up lard
- 52. Class-assigning and weighing platform
  53. Vacuum transport refuse chute
- 54. Sole disinfection mat
- 55. Apron and shoe washer
- 56. Zone barriers with directional gates