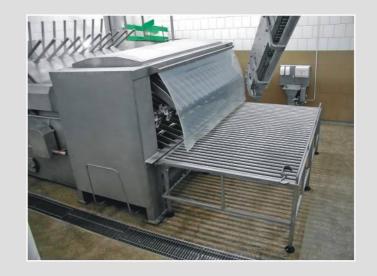

## slaughtering lines PIG AND CATTLE

- 1. Drive-through
- 2. Drive-through with shower
- 3. Pneumatic pressure box
- 4. Ejection pad
- 5. Differential conveyor to the bleed-out line
- 6. Synchronizer to the bleed-out line
- 7. leed-out line with a rod-type conveyor
  8. Tub for bleeding-out while hanging
- 9. Shower washer
- 10. Catching conveyor
- 11. Scalder
- 12. Bristle remover
- 13. Table for additional cleaning after bristle remover
- 14. Differential conveyor to the processing line15. Synchronizer to the processing line
- 16. Processing conveyor
- 17. Four-shaft jet washer
- 18. Processing platform
- 19. Screen for the cutting into half-carcass post20. Detailed examination line
- 21. WIS detailed examination, final washing, class-assigning and weighing post
- 22. Tray conveyor for intestines and innards
- 23. Intestine ejection 24. Tray washer
- 25. Intestine slide
- 26. Control cabinet
- 27. Sink with a bent valve
- 28. Knife sterilizer
- 29. Apron washer
- 30. Table for separating intestine sets
- 31. Large intestine washer