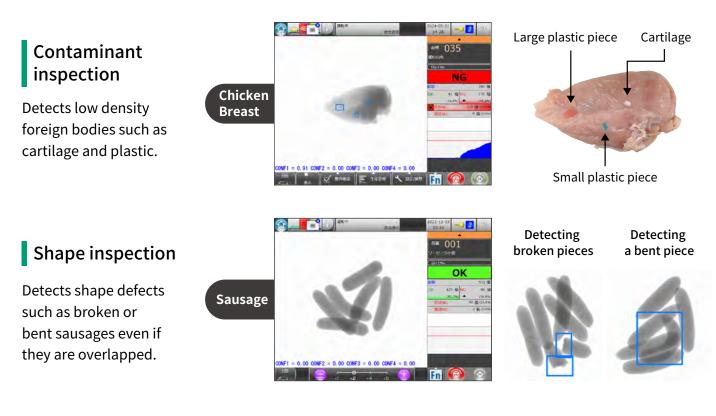

## Al-enhanced X-ray Inspection System

## /Inritsu

#### Artificial Intelligence in X-ray Inspection Improves Accuracy



Al adoption boosts detection accuracy in X-ray inspection. It works alongside traditional image processing, enhancing overall inspection capabilities.

Current systems struggle with subtle defects and vast data sets from various products. AI excels at handling large data volumes, automatically learning and identifying features. This allows for highly accurate defect detection, reducing false rejects and improving yields.

### **Application examples with built-in AI**



FAX: +81-46-296-6786

# /Inritsu

#### ANRITSU CORPORATION

5-1-1 Onna, Atsugi-shi, Kanagawa, 243-8555, JAPAN https://www.anritsu.com/product-inspection

Anritsu Industrial Solutions (Shanghai) Co., Ltd. ANRITSU INFIVIS B.V. ANRITSU INFIVIS INC. TEL: +86-21-5046-3066 TEL: +31(0)20-2254220 TEL: +1-847-419-9729 FAX: +1-847-537-8266

TEL: +81-46-296-6699

© ANRITSU CORPORATION 2024 ISO14001, ISO9001 Certified

- Some products shown in this catalog may not be available in your country or region. Contact our sales representatives for details.
- To ensure proper operation, read the Operation Manual before using the machine.
- In addition to daily inspection, an annual maintenance check should be carried out.

Specifications are subject to change without notice. No part of this catalog may be r