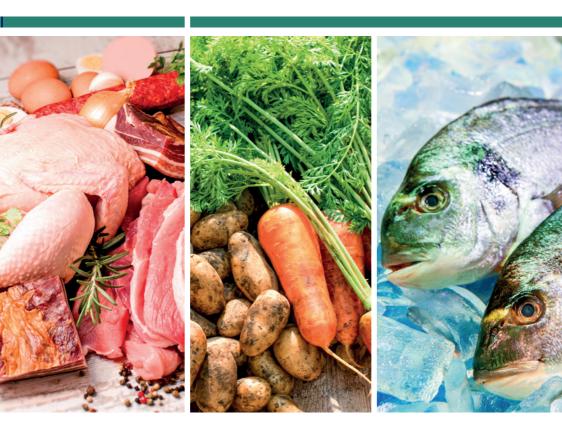

## PRECISION. SHARPNESS. YOUR SUCCESS.

Blades for the food industry.

## EXACTLY WHAT YOU NEED FOR ALL CUTTING APPLICATIONS.

16

Cutting processes in the food industry place the highest demands on the efficiency and quality of blades - whether they are used for rib pulling, derinding, skinning, degreasing or cutting potato chips.

Therefore, LUTZ BLADES manufactures a wide range of replacement blades and machine knives in this field and has been successfully cooperating with world market leaders for years.