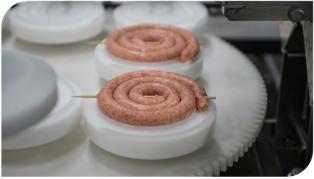

1. Automatic infeed

3. Automatic skewering (optional)

4. Automatic transfer in tray (optional)

Contact us without obligation. We will be happy to contact you and explain the different possibilities.

and more info