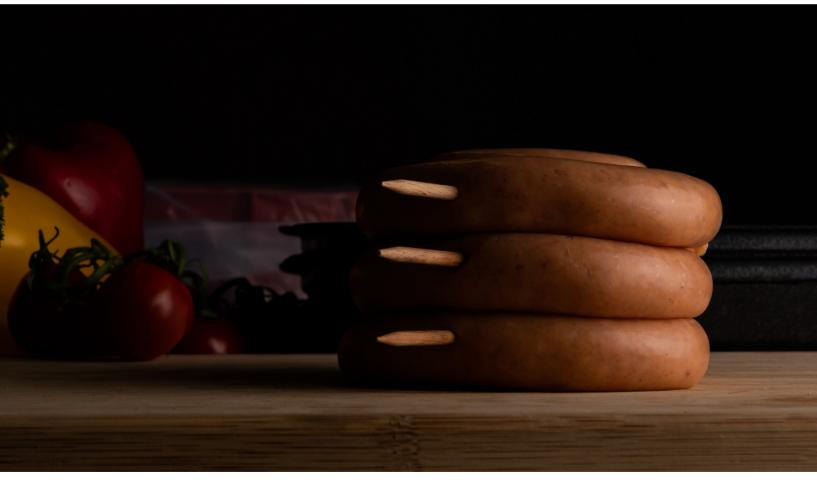

## SAUSAGE COILING - ITALIAN ROPE - MACHINE

This new development will allow you to quickly roll sausages and if required add a skewering stick as well. Currently we have developed a working **industrial model**, soon we will also introduce a **semi-industrial** and a **tabletop model** for the chipolata machine.