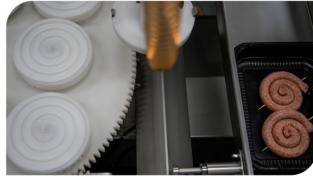

1. Automatic infeed

3. Automatic skewering (optional)

4. Automatic transfer in tray (optional)

Contact us without obligation. We will be happy to contact you and explain the different possibilities.

and more info