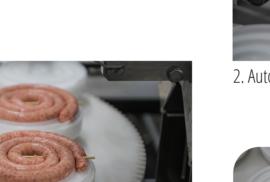

1. Automatic infeed

3. Automatic skewering (optional)

4. Automatic transfer in tray (optional)

Contact us without obligation. We will be happy to contact you and explain the different possibilities.

and more info