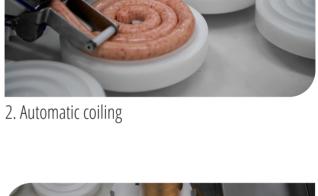

1. Automatic infeed

3. Automatic skewering (optional)

4. Automatic transfer in tray (optional)

Contact us without obligation. We will be happy to contact you and explain the different possibilities.

and more info