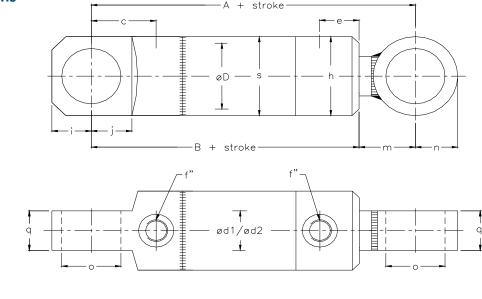

#### Dimensions

| ø <b>D</b> (mm)    | 25       | 32  | 40       | 50       | 63       | 80       |
|--------------------|----------|-----|----------|----------|----------|----------|
| ød1<br>ød2<br>(mm) | 12<br>16 | 16  | 20<br>25 | 25<br>30 | 30<br>40 | 40<br>50 |
| <b>A</b> (mm)      | 135      | 155 | 185      | 217      | 225      | 265      |