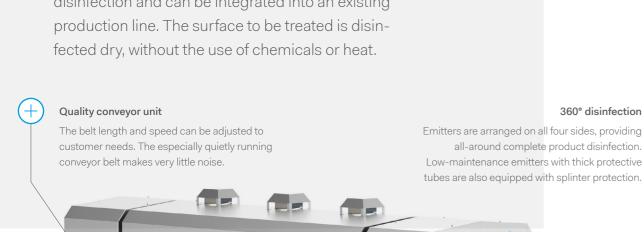

## STERIL SYSTEMS

500-1500

Pass-through disinfection

The pass-through disinfection system with highperformance technology (HPF) provides 360° disinfection and can be integrated into an existing

Control unit The PLC with fault monitoring provides ongoing safety and facilitates the cleaning mode.

## Applications

Packaging lines | Transport containers | Pharmaceutical industry | Slicer lines | Food production | Locks

The hygienic design with split technology allows for complete irradiation on all sides, and effectively eliminates undesirable microorganisms on surfaces.