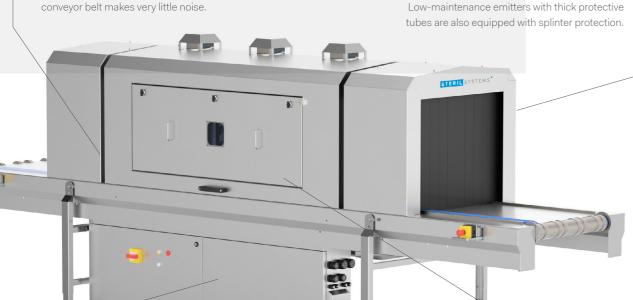

## STERIL SYSTEMS

500-1500

Pass-through disinfection

The pass-through disinfection system with highperformance technology (HPF) provides 360° disinfection and can be integrated into an existing

Control unit The PLC with fault monitoring provides ongoing safety and facilitates the cleaning mode.

Simple maintenance The large, swiveling housing cover facilitates easy maintenance and cleaning.

Function The innovative split technology allows for efficient illumination on all sides - including the bottom. UV-C disinfection is completed while products move automatically through the system, and can be integrated into a production line with no additional work steps. Equipment Each system is calculated, designed and

produced individually to meet the customer's needs; emitters with HPF technology provide 2.5x better performance; waterproof switch cabinet with electronic ballast and control electronics; stainless steel conveyor belt; fan for temperature regulation