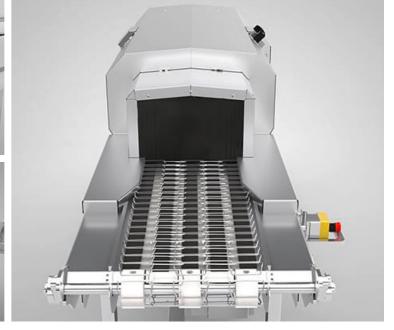

Function The innovative split technology allows for efficient illumination on all sides - including the bottom. UV-C disinfection is completed while products move automatically through the system, and can be integrated into a production line with no additional work steps. Equipment Each system is calculated, designed and

produced individually to meet the customer's needs; emitters with HPF technology provide 2.5x better performance; waterproof switch cabinet with electronic ballast and control electronics; stainless steel conveyor belt; fan for temperature regulation