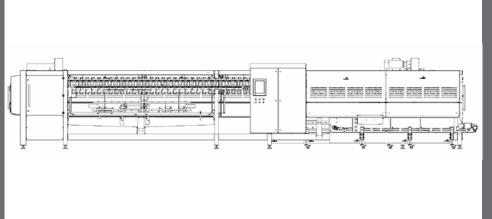

## KEY FEATURES

The OPTiX Thigh Deboner uses X-Ray technology for detecting kneecap and thigh length, ensuring the highest possible yields. The OPTiX accommodates a wide variation of bird sizes and offers integration with the OPTI Flow Cut-up System.

The meat is efficiently scraped from the bone to ensure maximum yield and high quality thigh meat; keeping labor to a minimum.

Pioneers in Intelligent Deboning

Leading Technology

The new **OPTIX** Thigh Deboner uses an X-Ray measuring system to precisely measure each leg, it automatically adjusts for each leg in real-time at a speed of 14.400 legs per hour.

## ✓ Unmatched yields

- ✓ Intuitive operating screen

- Cut-up integration or stand-alone

  Debones up to 14.400 thighs per hour

  Precise cut through X-Ray technology

  Exceptional drumstick cut presentation

  - ✓ Produces cartilage-free meat with or without skin

INITIAL PRODUCT

FINAL PRODUCTS

| TECHNICAL SPECIFICATIONS  |                             |
|---------------------------|-----------------------------|
| Frame and Motor           | Stainless steel             |
| Power Consumption         | 16 kW                       |
| Length                    | 11910 mm                    |
| Width                     | 2182 mm                     |
| Height                    | 2333 mm                     |
| Weight                    | approx. 8000 kg             |
| Air Supply                | Dry compressed air, 4-8 Bar |
| Air consumption (average) | 50 l/min                    |
| Water Supply              | 3 Bar (42,6 PSI)            |
| Water Consumption (max)   | 16 m³/hr                    |