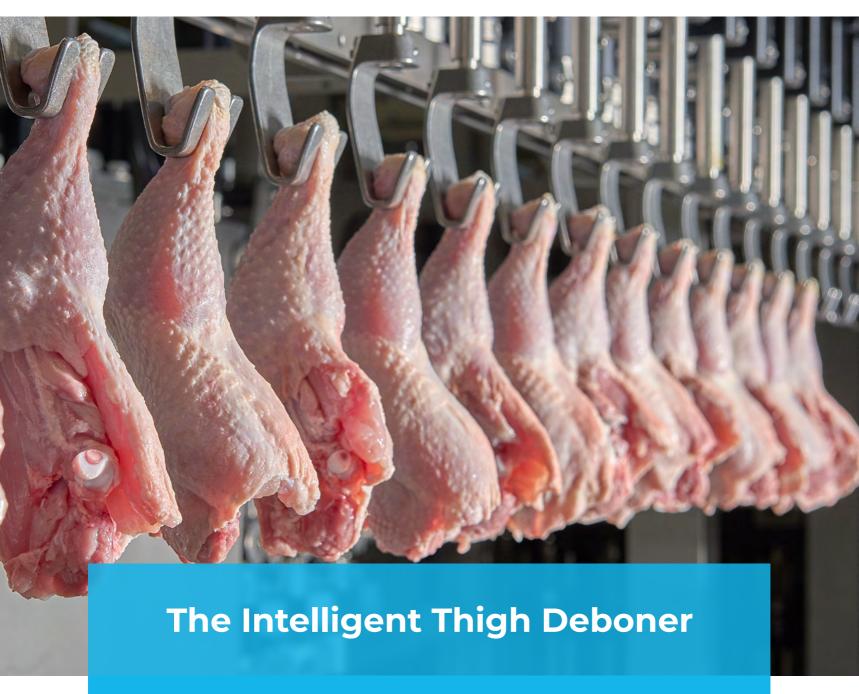

## KEY FEATURES

The OPTiX Thigh Deboner uses X-Ray technology for detecting kneecap and thigh length, ensuring the highest possible yields. The OPTiX accommodates a wide variation of bird sizes and offers integration with the OPTI Flow Cut-up System.

The meat is efficiently scraped from the bone to ensure maximum yield and high quality thigh meat; keeping labor to a minimum.

Pioneers in Intelligent Deboning

Leading Technology

The new **OPTIX** Thigh Deboner uses an X-Ray measuring system to precisely measure each leg, it automatically adjusts for each leg in real-time at a speed of 14.400 legs per hour.