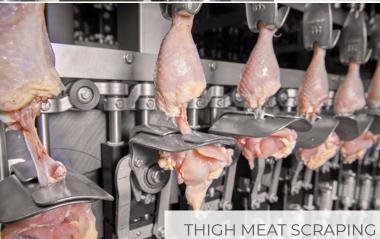

The meat is efficiently scraped from the bone to ensure maximum yield and high quality thigh meat; keeping labor to a minimum.

Pioneers in Intelligent Deboning

Leading Technology

The new **OPTIX** Thigh Deboner uses an X-Ray measuring system to precisely measure each leg, it automatically adjusts for each leg in real-time at a speed of 14.400 legs per hour.