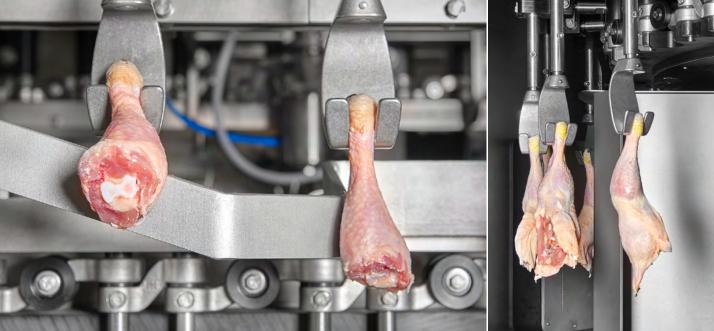

  - ✓ Produces cartilage-free meat with or without skin

INITIAL PRODUCT

FINAL PRODUCTS

| TECHNICAL SPECIFICATIONS  |                             |
|---------------------------|-----------------------------|
| Frame and Motor           | Stainless steel             |
| Power Consumption         | 16 kW                       |
| Length                    | 11910 mm                    |
| Width                     | 2182 mm                     |
| Height                    | 2333 mm                     |
| Weight                    | approx. 8000 kg             |
| Air Supply                | Dry compressed air, 4-8 Bar |
| Air consumption (average) | 50 l/min                    |
| Water Supply              | 3 Bar (42,6 PSI)            |
| Water Consumption (max)   | 16 m³/hr                    |