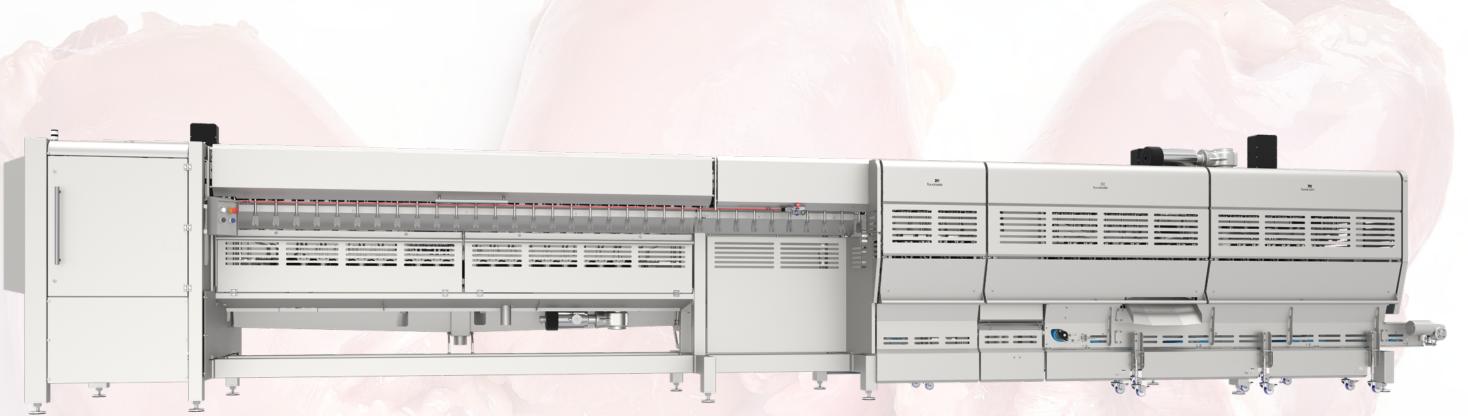

  - ✓ Produces cartilage-free meat with or without skin

INITIAL PRODUCT

FINAL PRODUCTS

| TECHNICAL SPECIFICATIONS  |                             |
|---------------------------|-----------------------------|
| Frame and Motor           | Stainless steel             |
| Power Consumption         | 16 kW                       |
| Length                    | 11910 mm                    |
| Width                     | 2182 mm                     |
| Height                    | 2333 mm                     |
| Weight                    | approx. 8000 kg             |
| Air Supply                | Dry compressed air, 4-8 Bar |
| Air consumption (average) | 50 l/min                    |
| Water Supply              | 3 Bar (42,6 PSI)            |
| Water Consumption (max)   | 16 m³/hr                    |