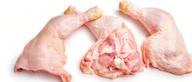

  - ✓ Produces cartilage-free meat with or without skin

INITIAL PRODUCT

FINAL PRODUCTS

| TECHNICAL SPECIFICATIONS  |                             |
|---------------------------|-----------------------------|
| Frame and Motor           | Stainless steel             |
| Power Consumption         | 16 kW                       |
| Length                    | 11910 mm                    |
| Width                     | 2182 mm                     |
| Height                    | 2333 mm                     |
| Weight                    | approx. 8000 kg             |
| Air Supply                | Dry compressed air, 4-8 Bar |
| Air consumption (average) | 50 l/min                    |
| Water Supply              | 3 Bar (42,6 PSI)            |
| Water Consumption (max)   | 16 m³/hr                    |