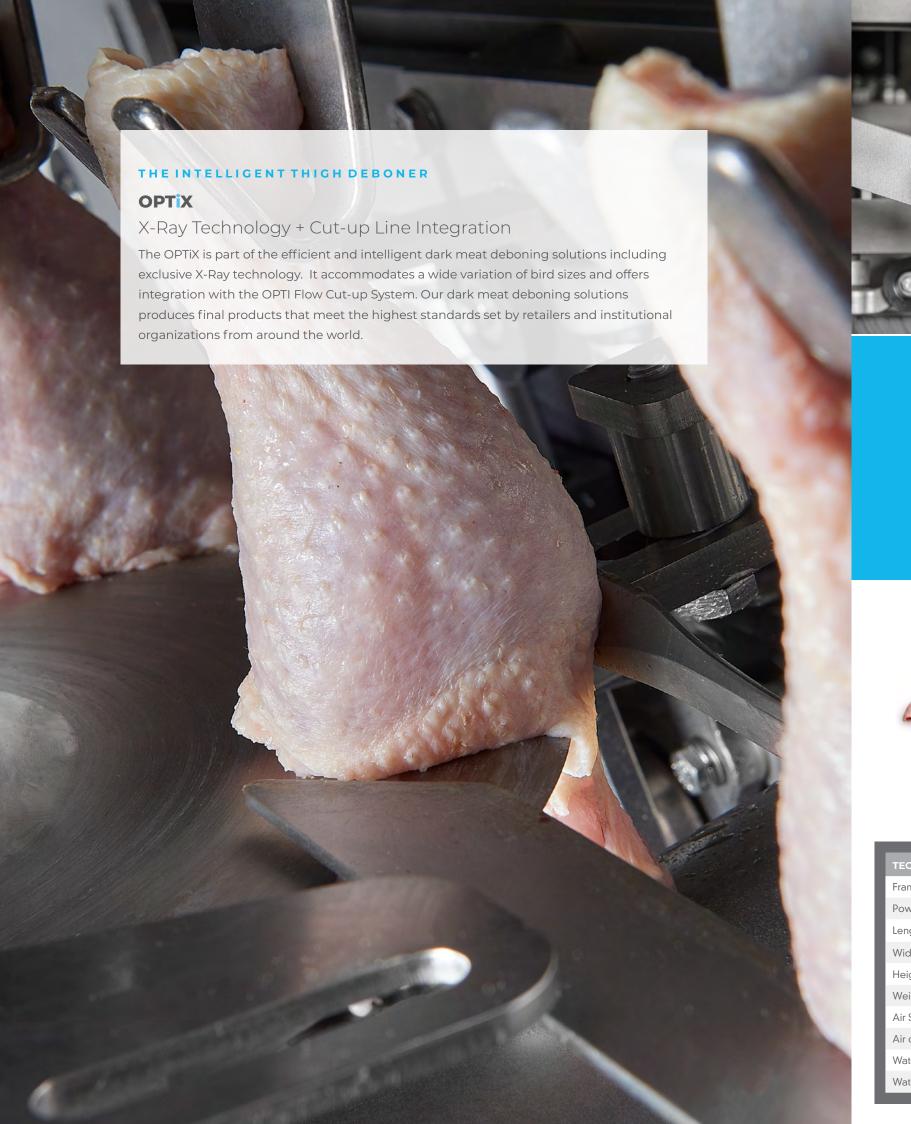

## KEY FEATURES

The OPTiX Thigh Deboner uses X-Ray technology for detecting kneecap and thigh length, ensuring the highest possible yields. The OPTiX accommodates a wide variation of bird sizes and offers integration with the OPTI Flow Cut-up System.

The meat is efficiently scraped from the bone to ensure maximum yield and high quality thigh meat; keeping labor to a minimum.

Pioneers in Intelligent Deboning

Leading Technology

The new **OPTIX** Thigh Deboner uses an X-Ray measuring system to precisely measure each leg, it automatically adjusts for each leg in real-time at a speed of 14.400 legs per hour.

## ✓ Unmatched yields

- ✓ Intuitive operating screen

- Cut-up integration or stand-alone

  Debones up to 14.400 thighs per hour

  Precise cut through X-Ray technology

  Exceptional drumstick cut presentation