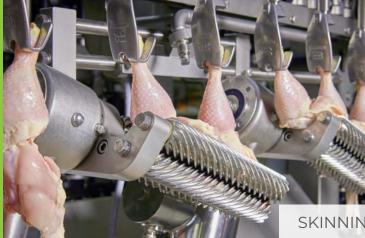

The meat is efficiently scraped from the bone to ensure maximum yield and high quality thigh meat; keeping labor to a minimum.

Pioneers in Intelligent Deboning

Leading Technology

The new **OPTIX** Thigh Deboner uses an X-Ray measuring system to precisely measure each leg, it automatically adjusts for each leg in real-time at a speed of 14.400 legs per hour.