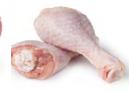

  - ✓ Produces cartilage-free meat with or without skin

INITIAL PRODUCT

FINAL PRODUCTS

| TECHNICAL SPECIFICATIONS  |                             |
|---------------------------|-----------------------------|
| Frame and Motor           | Stainless steel             |
| Power Consumption         | 16 kW                       |
| Length                    | 11910 mm                    |
| Width                     | 2182 mm                     |
| Height                    | 2333 mm                     |
| Weight                    | approx. 8000 kg             |
| Air Supply                | Dry compressed air, 4-8 Bar |
| Air consumption (average) | 50 l/min                    |
| Water Supply              | 3 Bar (42,6 PSI)            |
| Water Consumption (max)   | 16 m³/hr                    |