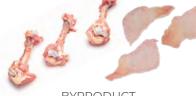

  - ✓ Produces cartilage-free meat with or without skin

INITIAL PRODUCT

FINAL PRODUCTS

| TECHNICAL SPECIFICATIONS  |                             |
|---------------------------|-----------------------------|
| Frame and Motor           | Stainless steel             |
| Power Consumption         | 16 kW                       |
| Length                    | 11910 mm                    |
| Width                     | 2182 mm                     |
| Height                    | 2333 mm                     |
| Weight                    | approx. 8000 kg             |
| Air Supply                | Dry compressed air, 4-8 Bar |
| Air consumption (average) | 50 l/min                    |
| Water Supply              | 3 Bar (42,6 PSI)            |
| Water Consumption (max)   | 16 m³/hr                    |