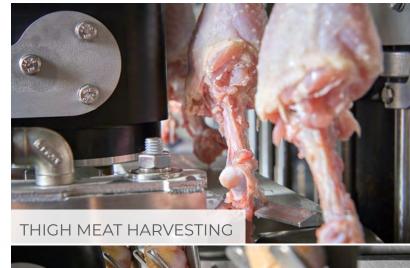

The meat is efficiently scraped from the bone to ensure maximum yield and high quality thigh meat; keeping labor to a minimum.

Pioneers in Intelligent Deboning

Leading Technology

The new **OPTIX** Thigh Deboner uses an X-Ray measuring system to precisely measure each leg, it automatically adjusts for each leg in real-time at a speed of 14.400 legs per hour.