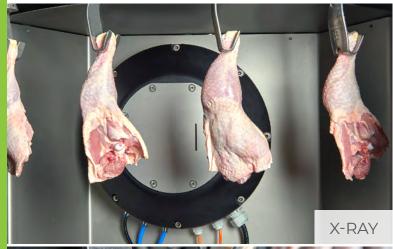

The meat is efficiently scraped from the bone to ensure maximum yield and high quality thigh meat; keeping labor to a minimum.

Pioneers in Intelligent Deboning

Leading Technology

The new **OPTIX** Thigh Deboner uses an X-Ray measuring system to precisely measure each leg, it automatically adjusts for each leg in real-time at a speed of 14.400 legs per hour.

## ✓ Unmatched yields

- ✓ Intuitive operating screen

- Cut-up integration or stand-alone

  Debones up to 14.400 thighs per hour

  Precise cut through X-Ray technology

  Exceptional drumstick cut presentation