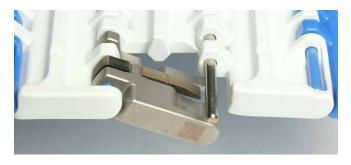

### **INTRALOX ROD REMOVER**

Allows you to easily remove or insert belt rods without causing damage