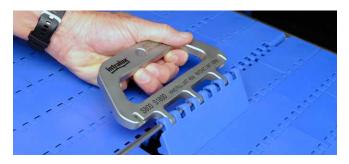

### **INTRALOX ROD REMOVER**

Allows you to easily remove or insert belt rods without causing damage