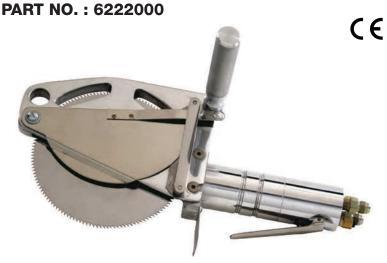

HSC-650**

# **HYDRAULIC BREAKING SAW, RIB -BONE**









>> Features

- A powerfull, fast multi-purpose saw designed for a variety of beef and pork operations.
- Hydraulic system allows high speed and high torque combined with a light weight and easy to handle saw to cut through tough bones.
- Easy to clean and maintain, machine incorporates adjustable stainless steel depth gauge for accurate control of depth of cut.

Blade speed: 2200 RPM



Motor Power: 2984 Watt (4.0 HP)



Hydraulic Pressure: 100 bar (1500 psi)

# >> Power Unit

**HPP-II-B (Hvdraulic Pump)** 

Hydraulic Pressure: 103 bar (1,500 psi) Motor Horsepower: 3730 Watt (5 HP) Oil Capacity: 15 Gallons 4.0 GPM Flow:



3.2 kg (7 Lbs)



165 mm (6.5")



# **HSC-800**

# HYDRAULIC BREAKING SAW **CHINE, LOINS, SHORT RIBS**







>> Features

- A powerfull, fast multi-purpose saw designed for a variety of beef and pork operations.
- Hydraulic system allows high speed and high torque combined with a light weight and easy to handle saw to cut through tough bones.
- Machine incorporates an 8 inch diameter saw blade with adjustable stainless steel depth gauge for accurate control of depth of cut.

Blade speed: 2200 RPM



Motor Power: 2984 Watt (4.0 HP)



Hydraulic Pressure: 100 bar (1500 psi)

## >> Power Unit

#### **HPP-II-B** (Hydraulic Pump)

Hydraulic Pressure: 103 bar (1,500 psi) Motor Horsepower: 3730 Watt (5 HP) Oil Capacity: 15 Gallons Flow: 4.0 GPM



3.6 kg (8 Lbs)



203 mm (8")







# **CHINE**

# **HORIZONTAL BREAKING SAW**





**PART NO.: 1002200 C** € Part No. : CE-1002200 CHINE - ELECTRIC





2