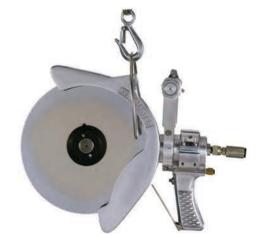

#### Index

BEEF **Offal Processing Drive Ally** Automatic Intestine Cutter – AIC-I Electric Coaxer (Prodder) - KKAWE \_\_\_\_\_ 34 Tripe Washer and Refiner - TG-32, TG-48 \_\_\_\_\_ Stunning Automatic Intestine Splitter and Cleaner – AISC-I \_\_\_\_\_23 Bolt Stunner with Cartridges - ST-GUN\_\_\_\_\_ Pneumatic Bolt Stunner - PBS-1 **Bleeding** Bleeding and Sticking Knife (Beef) - SBN-1 \_\_\_\_\_35 **Stimulating** Electric Stimulator – KEST-2 36 Cleaning Roto Hide Cleaner – ARHC-1 **Oesophagus** Beef K-Clip with Rodder - CLIP-B 36 Horn and Hock Beef Horn Shear – HC-I \_\_\_\_\_\_7 Beef Horn Shear – HC-II\_\_\_\_\_\_8 Beef Horn Shear – HCC-II \_\_\_\_\_\_8 Beef Dehorner – AD \_\_\_\_\_\_9 Hock and Horn Cutter – HC-7\_\_\_\_\_9 Beef Hock Cutter – HC-III \_\_\_\_\_\_10 Beef Leg Cut-off Saw – AL \_\_\_\_\_\_10 Air Hock Cutter – AHC-I \_\_\_\_\_11 Hock Cutter – M-5\_\_\_\_\_\_\_11 **Dehiding** Air Dehider – TURBO-III \_\_\_\_\_\_\_12 Dehider Blade Sharpener and Conditioner – Quick-Set\_\_\_\_12 Breastbone Beef Brisket Saw – 500E \_\_\_\_\_\_13 Beef Brisket Saw – EBB-II \_\_\_\_\_\_13 Beef Brisket Saw – ABB-II \_\_\_\_\_\_14 Beef Brisket Saw – HBB-II 14 Beef Brisket Saw – 153 \_\_\_\_\_\_15 **Splitting** Beef Splitting Saw - 75\_\_\_\_\_\_15 Beef Splitting Saw - 151\_\_\_\_\_\_16 Beef Splitting Saw - 203\_\_\_\_\_\_16 Bull Splitting Saw - BM-V-SB \_\_\_\_\_\_\_ 17 Beef Splitting Saw - BM-V-S \_\_\_\_\_\_17 Beef Splitting Saw - BM-V-SD \_\_\_\_\_\_18 Beef Splitting Saw - BM-V-SDB \_\_\_\_\_\_18