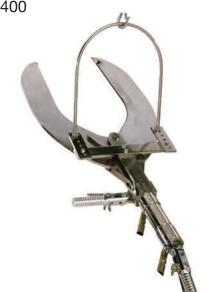

## **BM-V-LD**

#### **LOIN DROPPER - ELECTRIC HORIZONTAL BAND SAW**







#### >> Features

- A powerful high speed bandsaw designed for beef loin dropping opera-
- Built in water spray system for sanitation by reducing the accumulation of meat and bone particles within the saw frame.
- Dual handles and triggers for operator safety.
- Adjustable suspension hanger for ease of handling and accurate cutting.



Blade length; 2972 mm (117") Cutting Distance (Guide opening): 483 mm (19")



79 kg (174 Lbs)



2240 Watt (3 HP) 42 V - 550 V, 50/60 HZ 3 PHASE MOTORS

## **HC-VI**

**HYDRAULIC LOIN DROPPER** 



**C** € Part No. : CE-6540400



35 kg (76 Lbs)

PART NO.: 6540400 (HC-VI-LEFT)

**PART NO.: 6540500 (HC-VI-RIGHT)** 



330 mm (13")



Cut Depth: 530 mm (21")



Air Pressure:







#### >> Features

- A powerful, fast hydraulic tool capable of handling up to 500 loins per hour with no bone dust.
- Two trigger and anti-tie-down controls for operator safety.
- Heavy-duty construction for long trouble free operation.
- · Stainless steel construction for ease of cleaning and hygiene.

#### >> Power Unit

#### **HPP-I-A (Hydraulic Pump)**

Hydraulic Pressure: 172 bar (2,500 psi) Motor Horsepower: 7460 Watt (10 HP) Oil Capacity: 15 Gallons 7.8 GPM Flow:





## HC-V

# HYDRAULIC BEEF HEAD DROPPER













280 mm (11")



Air Pressure: 6 bar (90 psi)



23 kg (51 Lbs)



Hydraulic Pressure: 138 bar (2000 psi)

#### >> Features

- Robust, heavy-duty, fast and efficient beef head dropper. 1.5 second cycle time to keep pace with the fast high production plants.
- Dual tr