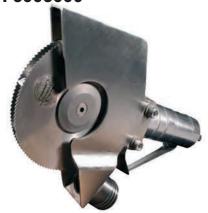

#### Index

BEEF **Offal Processing Drive Ally** Automatic Intestine Cutter – AIC-I Electric Coaxer (Prodder) - KKAWE \_\_\_\_\_ 34 Tripe Washer and Refiner - TG-32, TG-48 \_\_\_\_\_ Stunning Automatic Intestine Splitter and Cleaner – AISC-I \_\_\_\_\_23 Bolt Stunner with Cartridges - ST-GUN\_\_\_\_\_ Pneumatic Bolt Stunner - PBS-1 **Bleeding** Bleeding and Sticking Knife (Beef) - SBN-1 \_\_\_\_\_35 **Stimulating** Electric Stimulator – KEST-2 36 Cleaning Roto Hide Cleaner – ARHC-1 **Oesophagus** Beef K-Clip with Rodder - CLIP-B 36 Horn and Hock Beef Horn Shear – HC-I \_\_\_\_\_\_7 Beef Horn Shear – HC-II\_\_\_\_\_\_8 Beef Horn Shear – HCC-II \_\_\_\_\_\_8 Beef Dehorner – AD \_\_\_\_\_\_9 Hock and Horn Cutter – HC-7\_\_\_\_\_9 Beef Hock Cutter – HC-III \_\_\_\_\_\_10 Beef Leg Cut-off Saw – AL \_\_\_\_\_\_10 Air Hock Cutter – AHC-I \_\_\_\_\_11 Hock Cutter – M-5\_\_\_\_\_\_\_11 **Dehiding** Air Dehider – TURBO-III \_\_\_\_\_\_\_12 Dehider Blade Sharpener and Conditioner – Quick-Set\_\_\_\_12 Breastbone Beef Brisket Saw – 500E \_\_\_\_\_\_13 Beef Brisket Saw – EBB-II \_\_\_\_\_\_13 Beef Brisket Saw – ABB-II \_\_\_\_\_\_14 Beef Brisket Saw – HBB-II 14 Beef Brisket Saw – 153 \_\_\_\_\_\_15 **Splitting** Beef Splitting Saw - 75\_\_\_\_\_\_15 Beef Splitting Saw - 151\_\_\_\_\_\_16 Beef Splitting Saw - 203\_\_\_\_\_\_16 Bull Splitting Saw - BM-V-SB \_\_\_\_\_\_\_ 17 Beef Splitting Saw - BM-V-S \_\_\_\_\_\_17 Beef Splitting Saw - BM-V-SD \_\_\_\_\_\_18 Beef Splitting Saw - BM-V-SDB \_\_\_\_\_\_18