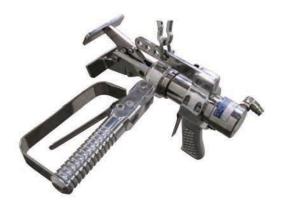

#### Index

BEEF **Offal Processing Drive Ally** Automatic Intestine Cutter – AIC-I Electric Coaxer (Prodder) - KKAWE \_\_\_\_\_ 34 Tripe Washer and Refiner - TG-32, TG-48 \_\_\_\_\_ Stunning Automatic Intestine Splitter and Cleaner – AISC-I \_\_\_\_\_23 Bolt Stunner with Cartridges - ST-GUN\_\_\_\_\_ Pneumatic Bolt Stunner - PBS-1 **Bleeding** Bleeding and Sticking Knife (Beef) - SBN-1 \_\_\_\_\_35 **Stimulating** Electric Stimulator – KEST-2 36 Cleaning Roto Hide Cleaner – ARHC-1 **Oesophagus** Beef K-Clip with Rodder - CLIP-B 36 Horn and Hock Beef Horn Shear – HC-I \_\_\_\_\_\_7 Beef Horn Shear – HC-II\_\_\_\_\_\_8 Beef Horn Shear – HCC-II \_\_\_\_\_\_8 Beef Dehorner – AD \_\_\_\_\_\_9 Hock and Horn Cutter – HC-7\_\_\_\_\_9 Beef Hock Cutter – HC-III \_\_\_\_\_\_10 Beef Leg Cut-off Saw – AL \_\_\_\_\_\_10 Air Hock Cutter – AHC-I \_\_\_\_\_11 Hock Cutter – M-5\_\_\_\_\_\_\_11 **Dehiding** Air Dehider – TURBO-III \_\_\_\_\_\_\_12 Dehider Blade Sharpener and Conditioner – Quick-Set\_\_\_\_12 Breastbone Beef Brisket Saw – 500E \_\_\_\_\_\_13 Beef Brisket Saw – EBB-II \_\_\_\_\_\_13 Beef Brisket Saw – ABB-II \_\_\_\_\_\_14 Beef Brisket Saw – HBB-II 14 Beef Brisket Saw – 153 \_\_\_\_\_\_15 **Splitting** Beef Splitting Saw - 75\_\_\_\_\_\_15 Beef Splitting Saw - 151\_\_\_\_\_\_16 Beef Splitting Saw - 203\_\_\_\_\_\_16 Bull Splitting Saw - BM-V-SB \_\_\_\_\_\_\_ 17 Beef Splitting Saw - BM-V-S \_\_\_\_\_\_17 Beef Splitting Saw - BM-V-SD \_\_\_\_\_\_18 Beef Splitting Saw - BM-V-SDB \_\_\_\_\_\_18