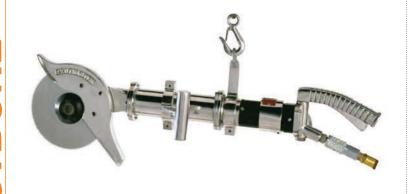

· High speed, efficient and easy handling saw for high production plants.
- Handles up to 1,200 hogs per hour efficiently and with ease.
- Special design blade guide with depth control eliminates miscuts and contamination.

# >> Power Unit

#### HPP-I-F (Hydraulic Pump)

Hydraulic Pressure: 103 bar (1,500 psi) Motor Horsepower: 7460 Watt (10 HP) Oil Capacity: 15 Gallons 7.5 GPM Flow:





# **AHB**

# **PNEUMATIC (AIR) HOG BRISKET SAW**





# >> Features

- · High speed, efficient and easy to handle saw for high production plants.
- Handles up to 1,200 hogs per hour.
- Dual trigger for operator safety, and adjustable handles for operator com-
- Special design guard with depth control to eliminate miscuts and contami-
- · Blade stops instantly when either trigger is released for safety.





11 kg (24 Lbs)



203 mm (8") Blade speed: 1200 RPM



Air Pressure: 6.8 bar (100 psi)



Motor Power: 1500 Watt (2.0 HP) Air Consumption: 1.2 m<sup>3</sup> / min (42 CFM)



# **M-8**

# **PNEUMATIC LEAF LARD PULLER**











90 mm (3.5")



Air Pressure: 6 bar (90 psi)



6 kg (13 Lbs)

#### >> Features

- A powerful, fast, and efficient tool for removal of blanket fat layer from inside the hog rib cage.
- · Removes fat in one swift motion.
- Dual trigger for operator safety.
- Eliminates the stress of pulling the leaf lard by hand.
- Manufactured with stainless steel and non corrosive material for ease of cleaning and sanitation.



# **BM-V-SD**

# **ELECTRIC**

# **HOG AND BEEF SPLITTING SAW**





PART NO.: 1708100 (ELECTRIC TRIGGERS) PART NO.: 1708300 (AIR TRIGGERS)

**C** €