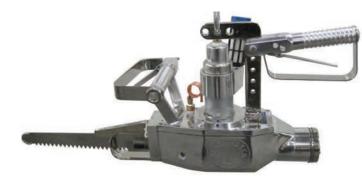

#### >> Features

- Compact and easy to maneuver beef brisket saw.
- One H.P. electric motor for medium size plants.
- Built-in lubrication system for years of trouble-free operation.



Blade length; 305 mm (12")



37 kg (82 Lbs)



746 Watt (1.0 HP) 42 V - 550 V, 50/60 HZ 3 PHASE MOTORS



## EBB-II

# ELECTRIC BEEF BRISKET SAW









#### >> Features

- Heavy duty, high-production beef brisket saw with 2 H.P. totally sealed motor.
- Dual trigger for operator safety, built-in counterbalance system for reduced vibration and noise.
- Meets national and international requirements for sanitation and safety.



Blade length; 305 mm (12")



40 kg (87 Lbs)



1500 Watt (2.0 HP) 42 V - 550 V, 50/60 HZ 3 PHASE MOTORS





## **ABB-II**

# PNEUMATIC (AIR)





# **BEEF BRISKET SAW**





Blade length; 305 mm (12")



Motor Power: 1500 Watt (2.0 HP)

Air Consumption: 1.2 m<sup>3</sup> / min (42 CFM)

Air Pressure:

19.5 kg (43 Lbs)



#### Meets national and international re-

#### >> Features

- · High speed, heavy-duty and lightweight machine for fast and efficient splitting of beef briskets.
- Dual trigger for operator safety, built-in counterbalance system for reduced vibration and noise.

quirements for sanitation and safety.

Easy to handle and maneuver for operator comfort.

6.8 bar (100 psi)

## HBB-II

**PART NO.: 6551000** 

#### **HYDRAULIC BEEF BRISKET SAW**













Blade length; 305 mm (12")



Hydraulic Motor Power: 3000 Watt (4.0 HP)



18 kg (40 Lbs)



Hydraulic Pressure; 138 bar (2000 psi) Air Pressure (Triggers); 6.0 bar (90 psi)

Blade speed: 22