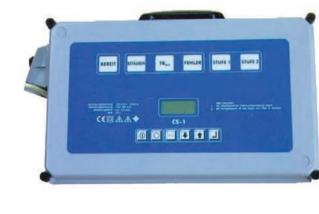

#### HPP-I-A (Hydraulic Pump)

Hydraulic Pressure: 138 bar (2,000 psi) Motor Horsepower: 7460 Watt (10 HP) Oil Capacity: 15 Gallons Flow: 7.5 GPM

9