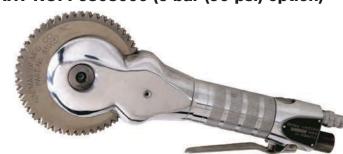

ut through hard bones with ease. Maneuverable for cutting in any angle and ideal for cutting forequarters, primal cuts, chucks, shoulder and other beef and pork cutting operations. Double insulated motor for operator safety.







203 mm (8") 406 mm (16")



9.7 kg (21.5 Lbs)



1500 Watt (2 HP) 115/230 V, 50/60 HZ 1 PHASE MOTORS



# **TURBO-III**

# PNEUMATIC (AIR) AIR DEHIDER



PART NO.: 6303000 (6 bar (90 psi) option)



# >> Turbo-III

- Removes perfect hides faster with increased efficiency.
- Reduce vibration and weight for improved performance.
- Low maintenance cost, easy to keep clean and maintain.
- Blades are available in:
  - 4.33" (110mm)
  - 3.94" (100mm)
  - 3.54" (90mm)
- Model A: operates with 90 PSI (6 bars) pressure
- Model B : operates with 60 PSI (4 bars) pressure





110 mm (4.33") 100 mm (3.94")



Air Pressure: 4 bar (60 psi) 6 bar (90 psi)



Blade speed: 6,000 - 8,500 rpm



# **QUICK-SET**

1.24 kg (2 Lb 12 oz.s)

# ELECTRIC DEHIDER BLADE SHARPENER AND CONDITIONER





PART NO.: 6310000



#### >> Features

- Recondition dehider blades to like new condition, simple to set up and use.
   Index system positions each tooth for quick sharpening with cbn coated grinding wheel.
- Machine will sharpen 1.33" (110mm), 3.98" (100mm), and 3.54" (90mm) blades.



21 kg (46 Lbs) Dimensions:

255 mm wide x 355 mm long x 255 mm high (10" wide x 14" long x 10" high)



115 V / 230 V, 50/60 HZ SINGLE PHASE MOTORS



# **CLIP-L**

# **K-CLIP-LAMB**





**PART NO. : 8896500 (LAMB RODDER)** 



#### >> Features

- Lamb rodding tool is for application of lamb cli