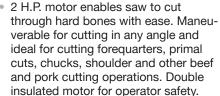

sepower: 3730 Watt (5 HP) Oil Capacity: 15 Gallons Flow: 4.0 GPM

Motor Power: 1500 Watt (2.0 HP)

Blade speed:

1300 RPM



## ZIP SAW

#### **ELECTRIC**

#### RECIPROCATING BREAKING SAW







#### >> Features

- Electric powered reciprocating saw for breaking operations for beef and pork.
   Counter balanced drive system for reduced noise and vibration.
- Lightweight combined with high speed makes an ideal machine for cutting of forequarters, brisket opening, primal cuts and general purpose applications
- Counter balanced drive system for reduced noise and vibration.

# **SEAKING**



Blade length; 203 mm (8")



8.2 kg (18 Lbs)



1000 Watt (1.3 HP) 115/230 V, 50/60 HZ 1 PHASE MOTORS





#### **ELECTRIC**

#### RECIPROCATING BREAKING SAW





PART NO. : 1910000



#### >> Features







BREAKING



Blade length; 203 mm (8") 406 mm (16")



9.7 kg (21.5 Lbs)



1500 Watt (2 HP) 115/230 V, 50/60 HZ 1 PHASE MOTORS





## **KKAWE**

**PART NO.: 2021100** 

## **ELECTRIC COAXER** (PRODDER)















#### $C \in$

- >> Features
- Robust design.
- Steam jet proof.
- Electronic control, no mechanical attrition.
- Type KKAWE 21 according to th new national and European regulations concerning animal protection during stunning procedure and transport.
- Suited for accumulator.
- Optical indicator.
- Electronic maintenance free.
- Higher capacity.





## ST-GUN

## **BOLT STUNNER** With Cartridges (power loads)



- >> TYPES OF BOLT STUNNERS
- PART NO.: 2021140 Type KS: Automatic bolt-retraction system
- PART NO.: 2021150 Type KR: Bolt damping by means of rubber
- buffers