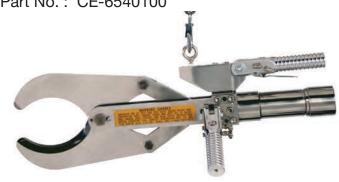

Dual control switch for operator safety.





#### **HYDRAULIC** HC-7 **HOCK AND HORN CUTTER**









127 mm (5")



Air Pressure: 6 bar (90 psi)



24.5 kg (54 Lbs)



Hydraulic Pressure: 138 bar (2000 psi)

#### >> Features

- A powerful and fast scissor type horn and hock cutter for plants where the same tool can be used for both operations.
- Large 5 inch opening to cut all size legs with hide on or off and also large horns.
- Dual trigger for safety.
- Stainless steel construction.
- Easy to handle and maintain.

#### >> Power Unit

#### HPP-I-A (Hydraulic Pump)

Hydraulic Pressure: 138 bar (2,000 psi) Motor Horsepower: 7460 Watt (10 HP) Oil Capacity: 15 Gallons Flow: 7.5 GPM

9





## HC-III

#### **HYDRAULIC BEEF HOCK CUTTER**





**PART NO.: 6540100** C € Part No.: CE-6540100







127 mm (5")



Air Pressure: 6 bar (90 psi)





Hydraulic Pressure: 138 bar (2000 psi)

#### >> Features

- A powerful and fast scissor type hock cutter for high production plants.
- Large 5 inch opening to cut all size legs with hide on or off.
- Dual trigger for operators safety.
- Stainless steel construction.
- 1.5 second cycle time.
- Pneumatic control for trouble-free operation.
- · Cutter can be hung vertically or horizontally for removal of both front and hind legs.

#### >> Power Unit

#### HPP-I-A (Hydraulic Pump)

Hydraulic Pressure: 138 bar (2,000 psi) Motor Horsepower: 7460 Watt (10 hp) Oil Capacity: 15 Gallons 7.5 GPM Flow:

#### HP-I (Air-over-Oil)

Air Pressure Required: 6 bar (90 psi) Air volume per stroke: 2.5 cu.ft. Hydraulic Pressure: 172 bar (2,500 psi)