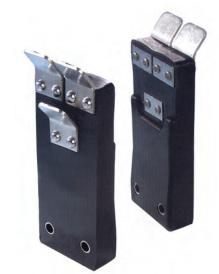

#### Index

BEEF **Offal Processing Drive Ally** Automatic Intestine Cutter – AIC-I Electric Coaxer (Prodder) - KKAWE \_\_\_\_\_ 34 Tripe Washer and Refiner - TG-32, TG-48 \_\_\_\_\_ Stunning Automatic Intestine Splitter and Cleaner – AISC-I \_\_\_\_\_23 Bolt Stunner with Cartridges - ST-GUN\_\_\_\_\_ Pneumatic Bolt Stunner - PBS-1 **Bleeding** Bleeding and Sticking Knife (Beef) - SBN-1 \_\_\_\_\_35 **Stimulating** Electric Stimulator – KEST-2 36 Cleaning Roto Hide Cleaner – ARHC-1 **Oesophagus** Beef K-Clip with Rodder - CLIP-B 36 Horn and Hock Beef Horn Shear – HC-I \_\_\_\_\_\_7 Beef Horn Shear – HC-II\_\_\_\_\_\_8 Beef Horn Shear – HCC-II \_\_\_\_\_\_8 Beef Dehorner – AD \_\_\_\_\_\_9 Hock and Horn Cutter – HC-7\_\_\_\_\_9 Beef Hock Cutter – HC-III \_\_\_\_\_\_10 Beef Leg Cut-off Saw – AL \_\_\_\_\_\_10 Air Hock Cutter – AHC-I \_\_\_\_\_11 Hock Cutter – M-5\_\_\_\_\_\_\_11 **Dehiding** Air Dehider – TURBO-III \_\_\_\_\_\_\_12 Dehider Blade Sharpener and Conditioner – Quick-Set\_\_\_\_12 Breastbone Beef Brisket Saw – 500E \_\_\_\_\_\_13 Beef Brisket Saw – EBB-II \_\_\_\_\_\_13 Beef Brisket Saw – ABB-II \_\_\_\_\_\_14 Beef Brisket Saw – HBB-II 14 Beef Brisket Saw – 153 \_\_\_\_\_\_15 **Splitting** Beef Splitting Saw - 75\_\_\_\_\_\_15 Beef Splitting Saw - 151\_\_\_\_\_\_16 Beef Splitting Saw - 203\_\_\_\_\_\_16 Bull Splitting Saw - BM-V-SB \_\_\_\_\_\_\_ 17 Beef Splitting Saw - BM-V-S \_\_\_\_\_\_17 Beef Splitting Saw - BM-V-SD \_\_\_\_\_\_18 Beef Splitting Saw - BM-V-SDB \_\_\_\_\_\_18