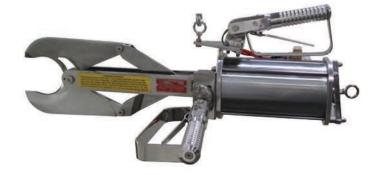

otor Power: 1500 Watt (2.0 HP) Air Consumption: 1.2 m<sup>3</sup> / min (42 CFM)

Blade speed: 1200 RPM

#### >> Features

**PNEUMATIC (AIR)** 

**BEEF LEG CUT-OFF SAW** 

- Specially designed for low-medium production plants, with a hollow ground blade.
- The 10" diameter blade will cut through the older harder bones with ease and can be sterilized simply and quickly.
- The alligator jaws are self centering and the blade is visible at all times so that operator can enter precisely where he intends to.
- The saw blade is completely shrouded offering maximum safety to the opera-
- Compact design permits easy maneuverability and fast movement.
- Dual control switch for operator safety.





## AHC-I

## **PNEUMATIC (AIR) AIR HOCK CUTTER**





**PART NO.: 6230000** C € Part No.: CE-6230000



#### >> Features

- Simple design and easy to handle cutter for cutting beef and hog legs at
- Dual triggers and anti-tie-down for operator safety.
- Built with non-corrosive materials for cleanliness.



90 mm (3.5")



Air Pressure: 6.8 bar (100 psi)



20 kg (44 Lbs)

## **M-5**

## **HYDRAULIC LEG CUTTER**







100 mm (3.9")



Air Pressure: 6 bar (90 psi)



8.6 kg (19 Lbs)



Hydraulic Pressure: 100 bar (1500 psi)

>> Features

- Powerful, fast and efficient hydraulic cutter with 3.9 inch (100 mm) blade opening for sheep neck cutting, for beef, and for pork hock cutting opera-
- A high-production tool that is compact and easy to maneuver for operator comfort.
- Constructed from stainless steel and non-corrosive materials for ease of cleaning and sanitation.

#### >> Power Unit

#