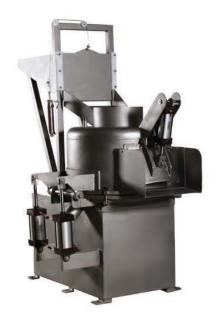

#### BEEF

| Vacuum                                                                      |          |
|-----------------------------------------------------------------------------|----------|
| Carcass Cleaning System – VAC-SAN                                           | 24       |
| Spinal Cord Remover – KVS-I                                                 | 25       |
| Brain/Spinal Cord Vacuum                                                    |          |
| Multiple Drop Vacuum System                                                 | 25       |
| Breaking                                                                    |          |
| Multi Purpose Bone Saw – 77                                                 | 26       |
| Primal Beef Breaking Saw – Super Speed                                      | 26       |
| Beef Scribe Saw - SC-400                                                    | 27       |
| Pork Scribe Saw – SC-550                                                    |          |
| Breaking Saw, Rib Bone - SC-650                                             |          |
| Breaking Saw, Rib Bone - HSC-650                                            |          |
| Breaking Saw - Chine, Loins, Short Ribs - HSC-800                           |          |
| Air Circular Breaking Saw – SL-1100                                         |          |
| Air Horizontal Breaking Saw – SL-1100-C                                     |          |
| Electric/Hydr. Circular Breaking Saw – COLT, HKM-I-H_                       |          |
| Electric Horizontal Breaking Saw – CHINE                                    |          |
| Hydraulic Circular Breaking Saw – HKM-I                                     |          |
| Hydraulic Circular Breaking Saw – HKM-III                                   |          |
| Hydraulic Horizontal Breaking Saw – HKM-IV                                  |          |
| Reciprocating Breaking Saw – ZIP SAW                                        | 33<br>33 |
| ACCESSORIES                                                                 |          |
| Power Units  Hydro Power Pack, 10HP - HPP-I  Hydro Power Pack, 5HP - HPP-II | 77<br>77 |
| Hydro Power Pack, 3HP - HPP-III                                             | 78       |
| Booster, Air Over Oil – B-1, B-2                                            |          |
| Intensifier, Air Over Oil – HP-I, HP-II                                     | 79       |
| Electrical                                                                  |          |
| Magnetic Starter                                                            | 79       |
| Inverter, Electronic Brake                                                  | 79       |
| Transformers                                                                | 80       |
| Blades, Hoses, Air lines, Balancers                                         |          |
| Air In-Line Heater                                                          | 80       |
| Air Filter, Regulator, Oiler                                                | 80       |
| Service                                                                     | 80       |
| Circular Blades                                                             | 81       |
| Reciprocating Blades                                                        | 81       |
| Dehider Blades                                                              | 81       |
| Bandsaw Blades                                                              | 81       |
| Vacuum Hoses                                                                | 82       |
| Air Hoses                                                                   | 82       |
| Hydraulic Hoses                                                             | 82       |
| Water Hoses                                                                 | 82       |
| Balancers                                                                   | 83       |
|                                                                             | _        |