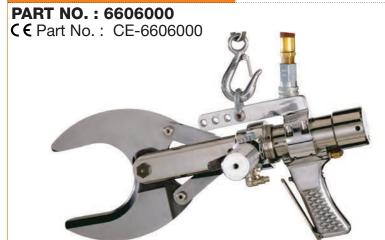

#### Index

BEEF **Offal Processing Drive Ally** Automatic Intestine Cutter – AIC-I Electric Coaxer (Prodder) - KKAWE \_\_\_\_\_ 34 Tripe Washer and Refiner - TG-32, TG-48 \_\_\_\_\_ Stunning Automatic Intestine Splitter and Cleaner – AISC-I \_\_\_\_\_23 Bolt Stunner with Cartridges - ST-GUN\_\_\_\_\_ Pneumatic Bolt Stunner - PBS-1 **Bleeding** Bleeding and Sticking Knife (Beef) - SBN-1 \_\_\_\_\_35 **Stimulating** Electric Stimulator – KEST-2 36 Cleaning Roto Hide Cleaner – ARHC-1 **Oesophagus** Beef K-Clip with Rodder - CLIP-B 36 Horn and Hock Beef Horn Shear – HC-I \_\_\_\_\_\_7 Beef Horn Shear – HC-II\_\_\_\_\_\_8 Beef Horn Shear – HCC-II \_\_\_\_\_\_8 Beef Dehorner – AD \_\_\_\_\_\_9 Hock and Horn Cutter – HC-7\_\_\_\_\_9 Beef Hock Cutter – HC-III \_\_\_\_\_\_10 Beef Leg Cut-off Saw – AL \_\_\_\_\_\_10 Air Hock Cutter – AHC-I \_\_\_\_\_11 Hock Cutter – M-5\_\_\_\_\_\_\_11 **Dehiding** Air Dehider – TURBO-III \_\_\_\_\_\_\_12 Dehider Blade Sharpener and Conditioner – Quick-Set\_\_\_\_12 Breastbone Beef Brisket Saw – 500E \_\_\_\_\_\_13 Beef Brisket Saw – EBB-II \_\_\_\_\_\_13 Beef Brisket Saw – ABB-II \_\_\_\_\_\_14 Beef Brisket Saw – HBB-II 14 Beef Brisket Saw – 153 \_\_\_\_\_\_15 **Splitting** Beef Splitting Saw - 75\_\_\_\_\_\_15 Beef Splitting Saw - 151\_\_\_\_\_\_16 Beef Splitting Saw - 203\_\_\_\_\_\_16 Bull Splitting Saw - BM-V-SB \_\_\_\_\_\_\_ 17 Beef Splitting Saw - BM-V-S \_\_\_\_\_\_17 Beef Splitting Saw - BM-V-SD \_\_\_\_\_\_18 Beef Splitting Saw - BM-V-SDB \_\_\_\_\_\_18