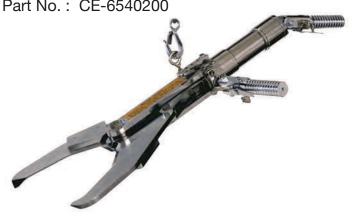

HP) 42 V - 550 V, 50/60 HZ 3 PHASE MOTORS

## **HC-VI**

**HYDRAULIC LOIN DROPPER** 



**C** € Part No. : CE-6540400



35 kg (76 Lbs)

PART NO.: 6540400 (HC-VI-LEFT)

**PART NO.: 6540500 (HC-VI-RIGHT)** 



330 mm (13")



Cut Depth: 530 mm (21")



Air Pressure:







#### >> Features

- A powerful, fast hydraulic tool capable of handling up to 500 loins per hour with no bone dust.
- Two trigger and anti-tie-down controls for operator safety.
- Heavy-duty construction for long trouble free operation.
- · Stainless steel construction for ease of cleaning and hygiene.

#### >> Power Unit

#### **HPP-I-A (Hydraulic Pump)**

Hydraulic Pressure: 172 bar (2,500 psi) Motor Horsepower: 7460 Watt (10 HP) Oil Capacity: 15 Gallons 7.8 GPM Flow:





## HC-V

# HYDRAULIC BEEF HEAD DROPPER













280 mm (11")



Air Pressure: 6 bar (90 psi)



23 kg (51 Lbs)



Hydraulic Pressure: 138 bar (2000 psi)

#### >> Features

- Robust, heavy-duty, fast and efficient beef head dropper. 1.5 second cycle time to keep pace with the fast high production plants.
- Dual trigger and anti-tie-down system for operator safety.
- Pneumatic control triggers for trouble free operation.
- Stainless steel and non corrosive materials for ease of cleaning and sanitation.

#### >> Power Unit

#### **HPP-I-A (Hydraulic Pump)**

Hydraulic Pressure: 138 bar (2,000 psi) Motor Horsepower: 7460 Watt (10 HP) Oil Capacity: 15 Gallons Flow: 7.5 GPM

#### HP-II (Air-over-Oil)

Air Pressure Required: 6 bar (90 psi) Air volume per stroke: 3.72 cu.ft. Hydraulic Pressure: 233 bar (3,385 psi)





## **M-2**

# HYDRA