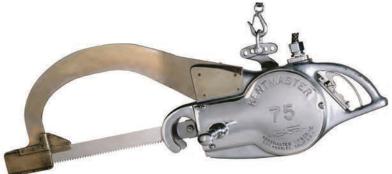

#### Index

BEEF **Offal Processing Drive Ally** Automatic Intestine Cutter – AIC-I Electric Coaxer (Prodder) - KKAWE \_\_\_\_\_ 34 Tripe Washer and Refiner - TG-32, TG-48 \_\_\_\_\_ Stunning Automatic Intestine Splitter and Cleaner – AISC-I \_\_\_\_\_23 Bolt Stunner with Cartridges - ST-GUN\_\_\_\_\_ Pneumatic Bolt Stunner - PBS-1 **Bleeding** Bleeding and Sticking Knife (Beef) - SBN-1 \_\_\_\_\_35 **Stimulating** Electric Stimulator – KEST-2 36 Cleaning Roto Hide Cleaner – ARHC-1 **Oesophagus** Beef K-Clip with Rodder - CLIP-B 36 Horn and Hock Beef Horn Shear – HC-I \_\_\_\_\_\_7 Beef Horn Shear – HC-II\_\_\_\_\_\_8 Beef Horn Shear – HCC-II \_\_\_\_\_\_8 Beef Dehorner – AD \_\_\_\_\_\_9 Hock and Horn Cutter – HC-7\_\_\_\_\_9 Beef Hock Cutter – HC-III \_\_\_\_\_\_10 Beef Leg Cut-off Saw – AL \_\_\_\_\_\_10 Air Hock Cutter – AHC-I \_\_\_\_\_11 Hock Cutter – M-5\_\_\_\_\_\_\_11 **Dehiding** Air Dehider – TURBO-III \_\_\_\_\_\_\_12 Dehider Blade Sharpener and Conditioner – Quick-Set\_\_\_\_12 Breastbone Beef Brisket Saw – 500E \_\_\_\_\_\_13 Beef Brisket Saw – EBB-II \_\_\_\_\_\_13 Beef Brisket Saw – ABB-II \_\_\_\_\_\_14 Beef Brisket Saw – HBB-II 14 Beef Brisket Saw – 153 \_\_\_\_\_\_15 **Splitting** Beef Splitting Saw - 75\_\_\_\_\_\_15 Beef Splitting Saw - 151\_\_\_\_\_\_16 Beef Splitting Saw - 203\_\_\_\_\_\_16 Bull Splitting Saw - BM-V-SB \_\_\_\_\_\_\_ 17 Beef Splitting Saw - BM-V-S \_\_\_\_\_\_17 Beef Splitting Saw - BM-V-SD \_\_\_\_\_\_18 Beef Splitting Saw - BM-V-SDB \_\_\_\_\_\_18