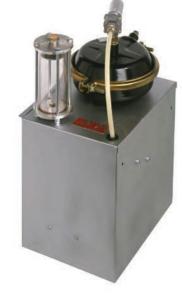

#### HPP-II-B (Hydraulic Pump)

Hydraulic Pressure: 103 bar (1,500 psi) Motor Horsepower: 3730 Watt (5 HP) Oil Capacity: 15 Gallons 4.0 GPM Flow:

153