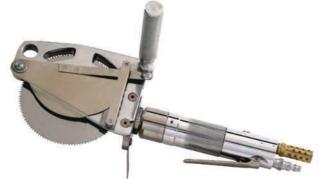

#### Index

BEEF **Offal Processing Drive Ally** Automatic Intestine Cutter – AIC-I Electric Coaxer (Prodder) - KKAWE \_\_\_\_\_ 34 Tripe Washer and Refiner - TG-32, TG-48 \_\_\_\_\_ Stunning Automatic Intestine Splitter and Cleaner – AISC-I \_\_\_\_\_23 Bolt Stunner with Cartridges - ST-GUN\_\_\_\_\_ Pneumatic Bolt Stunner - PBS-1 **Bleeding** Bleeding and Sticking Knife (Beef) - SBN-1 \_\_\_\_\_35 **Stimulating** Electric Stimulator – KEST-2 36 Cleaning Roto Hide Cleaner – ARHC-1 **Oesophagus** Beef K-Clip with Rodder - CLIP-B 36 Horn and Hock Beef Horn Shear – HC-I \_\_\_\_\_\_7 Beef Horn Shear – HC-II\_\_\_\_\_\_8 Beef Horn Shear – HCC-II \_\_\_\_\_\_8 Beef Dehorner – AD \_\_\_\_\_\_9 Hock and Horn Cutter – HC-7\_\_\_\_\_9 Beef Hock Cutter – HC-III \_\_\_\_\_\_10 Beef Leg Cut-off Saw – AL \_\_\_\_\_\_10 Air Hock Cutter – AHC-I \_\_\_\_\_11 Hock Cutter – M-5\_\_\_\_\_\_\_11 **Dehiding** Air Dehider – TURBO-III \_\_\_\_\_\_\_12 Dehider Blade Sharpener and Conditioner – Quick-Set\_\_\_\_12 Breastbone Beef Brisket Saw – 500E \_\_\_\_\_\_13 Beef Brisket Saw – EBB-II \_\_\_\_\_\_13 Beef Brisket Saw – ABB-II \_\_\_\_\_\_14 Beef Brisket Saw – HBB-II 14 Beef Brisket Saw – 153 \_\_\_\_\_\_15 **Splitting** Beef Splitting Saw - 75\_\_\_\_\_\_15 Beef Splitting Saw - 151\_\_\_\_\_\_16 Beef Splitting Saw - 203\_\_\_\_\_\_16 Bull Splitting Saw - BM-V-SB \_\_\_\_\_\_\_ 17 Beef Splitting Saw - BM-V-S \_\_\_\_\_\_17 Beef Splitting Saw - BM-V-SD \_\_\_\_\_\_18 Beef Splitting Saw - BM-V-SDB \_\_\_\_\_\_18