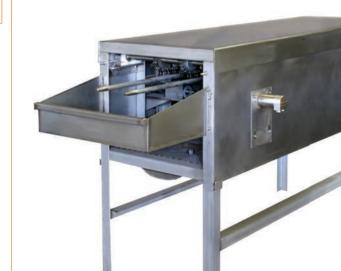

A second Kentmaster facility is located in Omaha, Nebraska and manufactures specialized machinery for the meat industry such as vacuum sanitizing "Vac-San" machines, offal cleaning machines, beef and pork head processing machines, and a variety of other special purpose machinery. Kentmaster field service engineers based in Omaha, Nebraska providing sales and service to plants throughout the country.