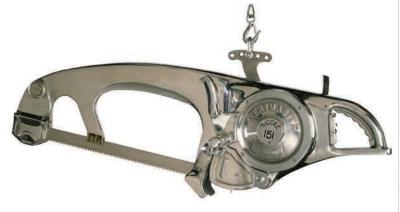

#### Index

BEEF **Offal Processing Drive Ally** Automatic Intestine Cutter – AIC-I Electric Coaxer (Prodder) - KKAWE \_\_\_\_\_ 34 Tripe Washer and Refiner - TG-32, TG-48 \_\_\_\_\_ Stunning Automatic Intestine Splitter and Cleaner – AISC-I \_\_\_\_\_23 Bolt Stunner with Cartridges - ST-GUN\_\_\_\_\_ Pneumatic Bolt Stunner - PBS-1 **Bleeding** Bleeding and Sticking Knife (Beef) - SBN-1 \_\_\_\_\_35 **Stimulating** Electric Stimulator – KEST-2 36 Cleaning Roto Hide Cleaner – ARHC-1 **Oesophagus** Beef K-Clip with Rodder - CLIP-B 36 Horn and Hock Beef Horn Shear – HC-I \_\_\_\_\_\_7 Beef Horn Shear – HC-II\_\_\_\_\_\_8 Beef Horn Shear – HCC-II \_\_\_\_\_\_8 Beef Dehorner – AD \_\_\_\_\_\_9 Hock and Horn Cutter – HC-7\_\_\_\_\_9 Beef Hock Cutter – HC-III \_\_\_\_\_\_10 Beef Leg Cut-off Saw – AL \_\_\_\_\_\_10 Air Hock Cutter – AHC-I \_\_\_\_\_11 Hock Cutter – M-5\_\_\_\_\_\_\_11 **Dehiding** Air Dehider – TURBO-III \_\_\_\_\_\_\_12 Dehider Blade Sharpener and Conditioner – Quick-Set\_\_\_\_12 Breastbone Beef Brisket Saw – 500E \_\_\_\_\_\_13 Beef Brisket Saw – EBB-II \_\_\_\_\_\_13 Beef Brisket Saw – ABB-II \_\_\_\_\_\_14 Beef Brisket Saw – HBB-II 14 Beef Brisket Saw – 153 \_\_\_\_\_\_15 **Splitting** Beef Splitting Saw - 75\_\_\_\_\_\_15 Beef Splitting Saw - 151\_\_\_\_\_\_16 Beef Splitting Saw - 203\_\_\_\_\_\_16 Bull Splitting Saw - BM-V-SB \_\_\_\_\_\_\_ 17 Beef Splitting Saw - BM-V-S \_\_\_\_\_\_17 Beef Splitting Saw - BM-V-SD \_\_\_\_\_\_18 Beef Splitting Saw - BM-V-SDB \_\_\_\_\_\_18