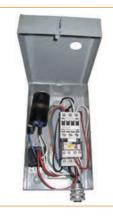

## **ELECTRIC BEEF BRISKET SAW**

Blade length; 305 mm (12")

56 kg (124 Lbs)

1500 Watt (2.0 HP) 42 V - 550 V, 50/60 HZ 3 PHASE MOTORS