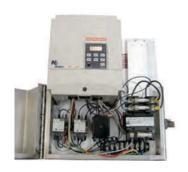

#### BEEF

| Vacuum                                                                      |          |
|-----------------------------------------------------------------------------|----------|
| Carcass Cleaning System – VAC-SAN                                           | 24       |
| Spinal Cord Remover – KVS-I                                                 | 25       |
| Brain/Spinal Cord Vacuum                                                    |          |
| Multiple Drop Vacuum System                                                 | 25       |
| Breaking                                                                    |          |
| Multi Purpose Bone Saw – 77                                                 | 26       |
| Primal Beef Breaking Saw – Super Speed                                      | 26       |
| Beef Scribe Saw - SC-400                                                    | 27       |
| Pork Scribe Saw – SC-550                                                    |          |
| Breaking Saw, Rib Bone - SC-650                                             |          |
| Breaking Saw, Rib Bone - HSC-650                                            |          |
| Breaking Saw - Chine, Loins, Short Ribs - HSC-800                           |          |
| Air Circular Breaking Saw – SL-1100                                         |          |
| Air Horizontal Breaking Saw – SL-1100-C                                     |          |
| Electric/Hydr. Circular Breaking Saw – COLT, HKM-I-H_                       |          |
| Electric Horizontal Breaking Saw – CHINE                                    |          |
| Hydraulic Circular Breaking Saw – HKM-I                                     |          |
| Hydraulic Circular Breaking Saw – HKM-III                                   |          |
| Hydraulic Horizontal Breaking Saw – HKM-IV                                  |          |
| Reciprocating Breaking Saw – ZIP SAW                                        | 33<br>33 |
| ACCESSORIES                                                                 |          |
| Power Units  Hydro Power Pack, 10HP - HPP-I  Hydro Power Pack, 5HP - HPP-II | 77<br>77 |
| Hydro Power Pack, 3HP - HPP-III                                             | 78       |
| Booster, Air Over Oil – B-1, B-2                                            |          |
| Intensifier, Air Over Oil – HP-I, HP-II                                     | 79       |
| Electrical                                                                  |          |
| Magnetic Starter                                                            | 79       |
| Inverter, Electronic Brake                                                  | 79       |
| Transformers                                                                | 80       |
| Blades, Hoses, Air lines, Balancers                                         |          |
| Air In-Line Heater                                                          | 80       |
| Air Filter, Regulator, Oiler                                                | 80       |
| Service                                                                     | 80       |
| Circular Blades                                                             | 81       |
| Reciprocating Blades                                                        | 81       |
| Dehider Blades                                                              | 81       |
| Bandsaw Blades                                                              | 81       |
| Vacuum Hoses                                                                | 82       |
| Air Hoses                                                                   | 82       |
| Hydraulic Hoses                                                             | 82       |
| Water Hoses                                                                 | 82       |
| Balancers                                                                   | 83       |
|                                                                             | _        |