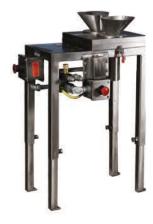

ndons, feet, tripe, honeycomb and ommassum.

Pork:

Hearts, bungs, ears, snouts, feet, stomachs, tongues and intestines.

• Lamb:

Stomachs, feet and heads.

# **TG-48 Washer and Refiner**

Beef:

250-275 paunches per hour.

300 ommassum per hour.

150 - 160 head per hour both products.

# >> TG-32 Specification

- Water Inlet: 1" requires minimum 16GPM @60 psi
- Drain outlet 4" NPT



Dim: 30" wide x 63" long x 51" high. Approx wt 1300 lbs.



5600 Watt (7.5 HP) 230/460 V, 50/60 HZ 3 PHASE MOTORS

# >> TG-48 Specification

- Water Inlet: 1" requires minimum 24GPM @60 psi
- Drain outlet 4" NPT



Dim: 63" wide x 96" long x 96" high. Approx wt. 1700 lbs.



18650 Watt (25 HP) 230/460 V, 50/60 HZ 3 PHASE MOTORS



# AIC-I

# HYDRAULIC AUTOMATIC INTESTINE CUTTER





# **PART NO.: 1160000**





Approx wt 50 lbs.

#### >> Power Unit

HPP-II-C (Hydraulic Pump)

Hydraulic Pressure: 138 bar (2,000 psi) Motor Horsepower: 3730 Watt (5 HP) Oil Capacity: 15 Gallons Flow: 7.5 GPM

#### >> Features

- All Stainless Steel Construction.
- USDA approved.
- Built in control allows adjustment in product length.
- Innovative Quick-change blade design.
- Reduces labor.
- Hydraulic driven with air safety control.
- Utilizing your employees in the most eficient manner possible and having up to three employees cutting intestines to length is not the best use of their time. Kentmaster Mfg. introduces the solution to that problem with the model AIC-1 automatic intestine cutter. This compact unit takes the place of the personnel at the discharge end of your intestine splitting machine, allowing you