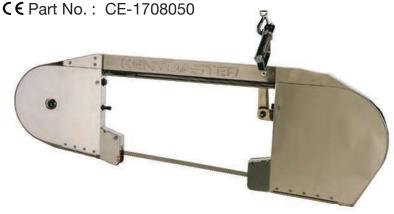

mm (32.5"

63 kg (138 Lbs)

Cutting Distance (Guide opening):

826 mm (32.5") 635 mm (25")



1500 Watt (2.0 HP) 42 V - 550 V, 50/60 HZ 3 PHASE MOTORS





**203** 

# ELECTRIC BEEF SPLITTING SAW









- Heavy-duty beef splitting saw with cleaver-action cutting system for fast, accurate, and clean cuts at the rate of 90 beef per hour.
- Machine incorporates 3 horsepower high torque totally sealed electric motor high overload capacity to cut the hardest bones.
- One shot lubrication system for long trouble-free operation.



Blade length; 826 mm (32.5") Cutting Distance (Guide opening): 660 mm (26")



91 kg (200 Lbs)



2240 Watt (3.0 HP) 42 V - 550 V, 50/60 HZ 3 PHASE MOTORS



## **BM-V-SB**

## ELECTRIC







PART NO.: 1708050 (ELECTRIC TRIGGERS)

PART NO.: 1708250 (AIR TRIGGERS)





Blade length; 3327 mm (131") Cutting Distance (Guide opening): 533 mm (21")



98 kg (213 Lbs)



3730 Watt (5 HP) 42 V - 550 V, 50/60 HZ 3 PHASE MOTORS

- A high-speed, powerful and fast splitting saw designed to split up to 120 beef per hour.
- High torque 5 H.P. motor enables the saw to cut through bulls and hard bone cows with ease.
- Meets national and international requirements for sanitation and safety.
- Saw incorporates built-in hot water sterilization system for hygienic and sanitary operation.
- Excellent blade life of up to 750 carcass per blade.

#### >> Options

- Air switches
- Anti-Tie-Down

DIAMETER FRONT WHEEL: 305 mm (12") DIAMETER REAR WHEEL: 381 mm (15") BLADE TO BEAM: 330 mm (13")



## BM-V-S

# ELECTRIC BEEF SPLITTING SAW





PART NO. : 1708000 (ELECTRIC TRIGGE