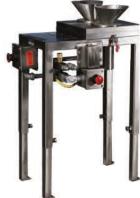

tput: 103 bar (1,500 psi)



# BHT-I

#### **BEEF HEAD TABLE** CHISEL AND JAWBONE PULLER





**PART NO.: 1151000** 



20 Gal / min - Single Table

29 Gal / min - Double Table

193 kg (425 Lbs)



Air Pressure: 6 bar (90 psi)



Approx wt 50 lbs.

Hydraulic Pressure: 70 bar (1000 psi)

#### >> Features

- Reduces Operator Stress and Injury.
- Increase Yield Due To Reduced operator Fatigue.
- Hydraulically Powered With Air Con-
- All Stainless Steel Construction.
- USDA Approved.
- Used by Major Packers in USA.
- Complete System Designed to Meet Your Needs.
- Rated to 250 Head per Hour.
- Adjustable Operator Stand.
- Consistent Product Quality.
- Can be used to only pull jawbones.
- Cheekmeat Puller option available.



#### **HYDRAULIC AUTOMATIC INTESTINE CUTTER**





PART NO.: 1160000



>> Power Unit

• HPP-II-C (Hydraulic Pump)

Hydraulic Pressure: 138 bar (2,000 psi) Motor Horsepower: 3730 Watt (5 HP) Oil Capacity: 15 Gallons Flow: 7.5 GPM

#### >> Features

- All Stainless Steel Construction.
- USDA approved.
- Built in control allows adjustment in product length.
- Innovative Quick-change blade design.
- Reduces labor.
- Hydraulic driven with air safety control.
- Utilizing your employees in the most efficient manner possible and having up to three employees cutting intestines to length is not the best use of their time. Kentmaster Mfg. introduces the solution to that problem with the model AIC-1 automatic intestine cutter. This compact unit takes the place of the personnel at the discharge end of your intestine splitting machine, allowing you to utilize them in a m