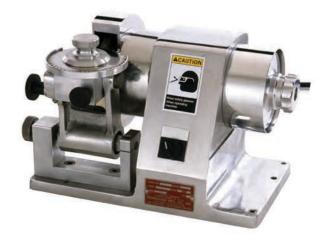

: 3725 Watt (5 HP) Oil Capacity: 15 Gallons Flow: 4.0 GPM

#### B-2 (Air-over-Oil)

Air Pressure Required: 6-7 bar (100 psi) Oil Volume - output: 4.5 cu.in.

Hyd. Press. - output: 103 bar (1,500 psi)





## **TURBO-III**

# PNEUMATIC (AIR) AIR DEHIDER







- Removes perfect hides faster with increased efficiency.
- Reduce vibration and weight for improved performance.
- Low maintenance cost, easy to keep clean and maintain.
- Blades are available in:
- 4.33" (110mm)
- 3.94" (100mm)
- 3.54" (90mm)
- Model A: operates with 90 PSI (6 bars) pressure
- Model B : operates with 60 PSI ( 4 bars ) pressure





110 mm (4.33") 100 mm (3.94")



Air Pressure: 4 bar (60 psi)





Blade speed: 6,000 - 8,500 rpm







1.24 kg (2 Lb 12 oz.s)

# ELECTRIC DEHIDER BLADE SHARPENER AND CONDITIONER









#### >> Features

- Recondition dehider blades to like new condition, simple to set up and use.
   Index system positions each tooth for quick sharpening with cbn coated grinding wheel.
- Machine will sharpen 1.33" (110mm), 3.98" (100mm), and 3.54" (90mm) blades.



21 kg (46 Lbs) Dimensions:

255 mm wide x 355 mm long x 255 mm high (10" wide x 14" long x 10" high)



115 V / 230 V, 50/60 HZ SINGLE PHASE MOTORS



## **500E**

# ELECTRIC BEEF BRISKET SAW









#### >> Features

- Compact and easy to maneuver beef brisket saw.
- One H.P. electric motor for medium size plants.
- Built-in lubrication system for years of trouble-free operation.



Blade length; 305 mm (12")



37 kg (82 Lbs)



746 Watt (1.0 HP) 42 V - 550 V, 50/60 HZ 3 PHASE MOTORS



## EBB-II

# ELECTRIC BEEF BRISKET S