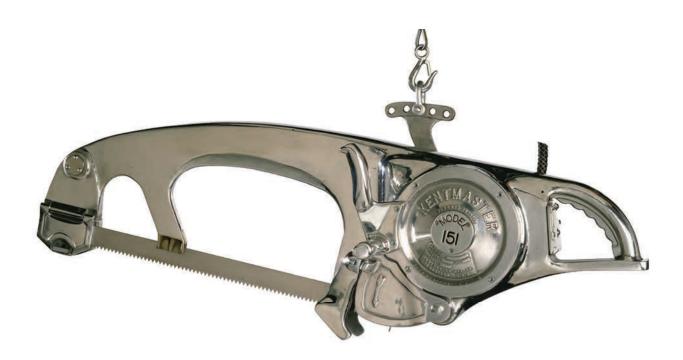

#### Index

BEEF **Offal Processing Drive Ally** Automatic Intestine Cutter – AIC-I Electric Coaxer (Prodder) - KKAWE \_\_\_\_\_ 34 Tripe Washer and Refiner - TG-32, TG-48 \_\_\_\_\_ Stunning Automatic Intestine Splitter and Cleaner – AISC-I \_\_\_\_\_23 Bolt Stunner with Cartridges - ST-GUN\_\_\_\_\_ Pneumatic Bolt Stunner - PBS-1 **Bleeding** Bleeding and Sticking Knife (Beef) - SBN-1 \_\_\_\_\_35 **Stimulating** Electric Stimulator – KEST-2 36 Cleaning Roto Hide Cleaner – ARHC-1 **Oesophagus** Beef K-Clip with Rodder - CLIP-B 36 Horn and Hock Beef Horn Shear – HC-I \_\_\_\_\_\_7 Beef Horn Shear – HC-II\_\_\_\_\_\_8 Beef Horn Shear – HCC-II \_\_\_\_\_\_8 Beef Dehorner – AD \_\_\_\_\_\_9 Hock and Horn Cutter – HC-7\_\_\_\_\_9 Beef Hock Cutter – HC-III \_\_\_\_\_\_10 Beef Leg Cut-off Saw – AL \_\_\_\_\_\_10 Air Hock Cutter – AHC-I \_\_\_\_\_11 Hock Cutter – M-5\_\_\_\_\_\_\_11 **Dehiding** Air Dehider – TURBO-III \_\_\_\_\_\_\_12 Dehider Blade Sharpener and Conditioner – Quick-Set\_\_\_\_12 Breastbone Beef Brisket Saw – 500E \_\_\_\_\_\_13 Beef Brisket Saw – EBB-II \_\_\_\_\_\_13 Beef Brisket Saw – ABB-II \_\_\_\_\_\_14 Beef Brisket Saw – HBB-II 14 Beef Brisket Saw – 153 \_\_\_\_\_\_15 **Splitting** Beef Splitting Saw - 75\_\_\_\_\_\_15 Beef Splitting Saw - 151\_\_\_\_\_\_16 Beef Splitting Saw - 203\_\_\_\_\_\_16 Bull Splitting Saw - BM-V-SB \_\_\_\_\_\_\_ 17 Beef Splitting Saw - BM-V-S \_\_\_\_\_\_17 Beef Splitting Saw - BM-V-SD \_\_\_\_\_\_18 Beef Splitting Saw - BM-V-SDB \_\_\_\_\_\_18