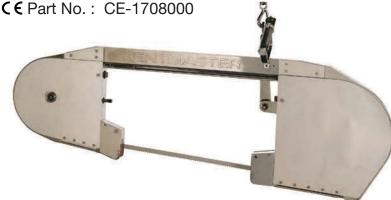

Quartering

Loin Dropper - Horizontal Band Saw - BM-V-LD \_\_\_\_\_\_19 Loin Dropper – HC-VI \_\_\_\_\_\_19

Neck and Head Processing

Beef Head Dropper – HC-V \_\_\_\_\_ Tongue Bone Cutter – M-2\_\_\_\_\_\_20 Beef Head Table – Chisel and Jawbone Puller – BHT-I 21 22