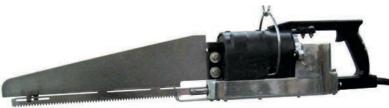

tion.
- Lightweight combined with high speed makes an ideal machine for cutting of forequarters, brisket opening, primal cuts and general purpose applications.
- Counter balanced drive system for reduced noise and vibration.



Blade length;

203 mm (8") 406 mm (16")



8.2 kg (18 Lbs)



1000 Watt (1.3 HP) 115/230 V, 50/60 HZ 1 PHASE MOTORS



# **ELECTRIC**

# RECIPROCATING BREAKING SAW





**PART NO.: 1910000** 





- · A heavy-duty, light weight reciprocating saw for use on production breaking lines and general all around cuttina.
- 2 H.P. motor enables saw to cut through hard bones with ease. Maneuverable for cutting in any angle and ideal for cutting forequarters, primal cuts, chucks, shoulder and other beef and pork cutting operations. Double insulated motor for operator safety.







203 mm (8") 406 mm (16")



9.7 kg (21.5 Lbs)



1500 Watt (2 HP) 115/230 V, 50/60 HZ 1 PHASE MOTORS



# **TURBO-III**

# PNEUMATIC (AIR) AIR DEHIDER



PART NO.: 6303000 (6 bar (90 psi) option)



# >> Turbo-III

- Removes perfect hides faster with increased efficiency.
- Reduce vibration and weight for improved performance.
- Low maintenance cost, easy to keep clean and maintain.
- Blades are available in:
  - 4.33" (110mm)
  - 3.94" (100mm)
  - 3.54" (90mm)
- Model A: operates with 90 PSI (6 bars) pressure
- Model B : operates with 60 PSI (4 bars) pressure





110 mm (4.33") 100 mm (3.94")



Air Pressure: 4 bar (60 psi) 6 bar (90 psi)



Blade speed: 6,000 - 8,500 rpm



# **QUICK-SET**

1.24 kg (2 Lb 12 oz.s)

# ELECTRIC DEHIDER BLADE SHARPENER AND CONDITIONER





PART NO.: 6