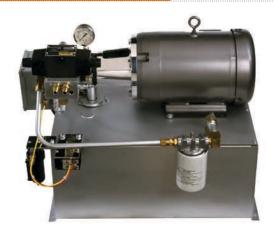

#### BEEF

| Vacuum                                                                      |          |
|-----------------------------------------------------------------------------|----------|
| Carcass Cleaning System – VAC-SAN                                           | 24       |
| Spinal Cord Remover – KVS-I                                                 | 25       |
| Brain/Spinal Cord Vacuum                                                    |          |
| Multiple Drop Vacuum System                                                 | 25       |
| Breaking                                                                    |          |
| Multi Purpose Bone Saw – 77                                                 | 26       |
| Primal Beef Breaking Saw – Super Speed                                      | 26       |
| Beef Scribe Saw - SC-400                                                    | 27       |
| Pork Scribe Saw – SC-550                                                    |          |
| Breaking Saw, Rib Bone - SC-650                                             |          |
| Breaking Saw, Rib Bone - HSC-650                                            |          |
| Breaking Saw - Chine, Loins, Short Ribs - HSC-800                           |          |
| Air Circular Breaking Saw – SL-1100                                         |          |
| Air Horizontal Breaking Saw – SL-1100-C                                     |          |
| Electric/Hydr. Circular Breaking Saw – COLT, HKM-I-H_                       |          |
| Electric Horizontal Breaking Saw – CHINE                                    |          |
| Hydraulic Circular Breaking Saw – HKM-I                                     |          |
| Hydraulic Circular Breaking Saw – HKM-III                                   |          |
| Hydraulic Horizontal Breaking Saw – HKM-IV                                  |          |
| Reciprocating Breaking Saw – ZIP SAW                                        | 33<br>33 |
| ACCESSORIES                                                                 |          |
| Power Units  Hydro Power Pack, 10HP - HPP-I  Hydro Power Pack, 5HP - HPP-II | 77<br>77 |
| Hydro Power Pack, 3HP - HPP-III                                             | 78       |
| Booster, Air Over Oil – B-1, B-2                                            |          |
| Intensifier, Air Over Oil – HP-I, HP-II                                     | 79       |
| Electrical                                                                  |          |
| Magnetic Starter                                                            | 79       |
| Inverter, Electronic Brake                                                  | 79       |
| Transformers                                                                | 80       |
| Blades, Hoses, Air lines, Balancers                                         |          |
| Air In-Line Heater                                                          | 80       |
| Air Filter, Regulator, Oiler                                                | 80       |
| Service                                                                     | 80       |
| Circular Blades                                                             | 81       |
| Reciprocating Blades                                                        | 81       |
| Dehider Blades                                                              | 81       |
| Bandsaw Blades                                                              | 81       |
| Vacuum Hoses                                                                | 82       |
| Air Hoses                                                                   | 82       |
| Hydraulic Hoses                                                             | 82       |
| Water Hoses                                                                 | 82       |
| Balancers                                                                   | 83       |
|                                                                             | _        |