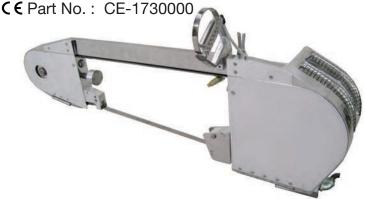

#### Index

BEEF **Offal Processing Drive Ally** Automatic Intestine Cutter – AIC-I Electric Coaxer (Prodder) - KKAWE \_\_\_\_\_ 34 Tripe Washer and Refiner - TG-32, TG-48 \_\_\_\_\_ Stunning Automatic Intestine Splitter and Cleaner – AISC-I \_\_\_\_\_23 Bolt Stunner with Cartridges - ST-GUN\_\_\_\_\_ Pneumatic Bolt Stunner - PBS-1 **Bleeding** Bleeding and Sticking Knife (Beef) - SBN-1 \_\_\_\_\_35 **Stimulating** Electric Stimulator – KEST-2 36 Cleaning Roto Hide Cleaner – ARHC-1 **Oesophagus** Beef K-Clip with Rodder - CLIP-B 36 Horn and Hock Beef Horn Shear – HC-I \_\_\_\_\_\_7 Beef Horn Shear – HC-II\_\_\_\_\_\_8 Beef Horn Shear – HCC-II \_\_\_\_\_\_8 Beef Dehorner – AD \_\_\_\_\_\_9 Hock and Horn Cutter – HC-7\_\_\_\_\_9 Beef Hock Cutter – HC-III \_\_\_\_\_\_10 Beef Leg Cut-off Saw – AL \_\_\_\_\_\_10 Air Hock Cutter – AHC-I \_\_\_\_\_11 Hock Cutter – M-5\_\_\_\_\_\_\_11 **Dehiding** Air Dehider – TURBO-III \_\_\_\_\_\_\_12 Dehider Blade Sharpener and Conditioner – Quick-Set\_\_\_\_12 Breastbone Beef Brisket Saw – 500E \_\_\_\_\_\_13 Beef Brisket Saw – EBB-II \_\_\_\_\_\_13 Beef Brisket Saw – ABB-II \_\_\_\_\_\_14 Beef Brisket Saw – HBB-II 14 Beef Brisket Saw – 153 \_\_\_\_\_\_15 **Splitting** Beef Splitting Saw - 75\_\_\_\_\_\_15 Beef Splitting Saw - 151\_\_\_\_\_\_16 Beef Splitting Saw - 203\_\_\_\_\_\_16 Bull Splitting Saw - BM-V-SB \_\_\_\_\_\_\_ 17 Beef Splitting Saw - BM-V-S \_\_\_\_\_\_17 Beef Splitting Saw - BM-V-SD \_\_\_\_\_\_18 Beef Splitting Saw - BM-V-SDB \_\_\_\_\_\_18