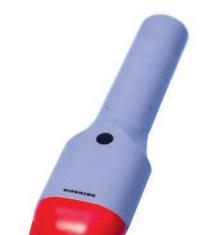

der to reduce slaughter damages at the carcass.
- Combined stunning of brain and cardiac by means of stunning tongs possible.
- Dimensions 380 x 340 x 190 mm



9 kg (20 Lbs)



Input Voltage 220/230 V







# TONGS

# STUNNING TONGS, FORKS, **HEAD TO BACK**









### >> Stunning Tongs - KZ3

### PART NO.: 2021030

- Aluminum arms.
- Lightweight but robust design.
- Dimensions 750 x 270 mm
- Weight 2.8 kg

### >> Stunning Tongs - KZK-1

### PART NO.: 2021050

- Made of plastic.
- Water resistant.

### >> Stunning Fork

#### PART NO.: 2021040

- · For stunning in a restrainer or a stunning trap.
- Fixed or movable (pneumatic) version.

### >> Head to Back

### PART NO.: 2021060

 Works with Electronic Stunner KCS-1 (Constant Amperage).



# **KKAWE**

# **ELECTRIC COAXER** (PRODDER)







Caoxer with extension pole

#### $\epsilon$ >> Features

- · Robust design.
- Steam jet proof.
- Electronic control, no mechanical attrition.
- Type KKAWE 21 according to th new national and European regulations concerning animal protection during stunning procedure and transport.
- Suited for accumulator.
- Optical indicator.
- Electronic maintenance free.
- Higher capacity.

# **B-PLUG**

# **BUNG PLUG - PORK, LAMB**









#### >> Features

- Anal plug applicator tool is for easy insertion of anal plug into sheep, calves, lamb, and pigs to reduce fecal contamination.
- Applicator can be cleaned easily.

# ACCESSORIES



# HPP-I

# **HYDRO POWER PACK, 10 HP**



 $\epsilon$ 

### >> Features

- Designed for efficiency and quiet operation with the finest quality components for years