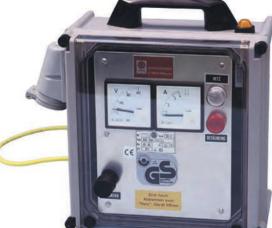

1700 lbs.



18650 Watt (25 HP) 230/460 V, 50/60 HZ 3 PHASE MOTORS



# KCS-1

# STUNNING TRANSFORMER **Constant Amperage**





## >> Features

- Made for large slaughter capacity.
- Processor controlled for an optimised stunning course in order to reduce slaughter damages at the carcass.
- Individual stunning parameter adjust-
- 16 differnt stunning programs for differnt animals and animal sizes.
- Monitoring of stunning parameters, strength of electric current and minimum stunning procedure relative to animals protection.
- Combined stunning of brain and cardiac by means of stunning tongs possible.
- Dimensions 580 x 350 x 250 mm

#### >> Head to Back

PART NO.: 2021060





11.5 kg (25 Lbs)



Input Voltage 220/230 V





# STUNNING TRANSFORMER **Constant Voltage**

 $C \in$ 













15.0 kg (33 Lbs)



Input Voltage 220/230 V

# >> Features

- Designed for smaller killing rates.
- Monitoring of stunning parameters, strength of electric current and minimum stunning procedure relative to animals protection.
- Voltmeter
- Amp Meter
- Stunning voltage 250 V 350 V switch
- Dimensions 340 x 375 x 210 mm
- Power 300 Watt



# KLC-1

# STUNNING TRANSFORMER **Constant Voltage**

 $\epsilon$ 









>> Features

- Made for medium slaughter capacity.
- Processor controlled for an optimised stunning course in order to reduce slaughter damages at the carcass.
- Combined stunning of brain and cardiac by means of stunning tongs possible.
- Dimensions 380 x 340 x 190 mm



9 kg (20 Lbs)



Input Voltage 220/230 V







# TONGS

# STUNNING TONGS, FORKS, **HEAD TO BACK**