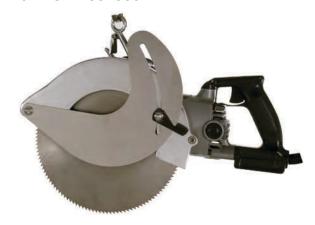

#### Index

BEEF **Offal Processing Drive Ally** Automatic Intestine Cutter – AIC-I Electric Coaxer (Prodder) - KKAWE \_\_\_\_\_ 34 Tripe Washer and Refiner - TG-32, TG-48 \_\_\_\_\_ Stunning Automatic Intestine Splitter and Cleaner – AISC-I \_\_\_\_\_23 Bolt Stunner with Cartridges - ST-GUN\_\_\_\_\_ Pneumatic Bolt Stunner - PBS-1 **Bleeding** Bleeding and Sticking Knife (Beef) - SBN-1 \_\_\_\_\_35 **Stimulating** Electric Stimulator – KEST-2 36 Cleaning Roto Hide Cleaner – ARHC-1 **Oesophagus** Beef K-Clip with Rodder - CLIP-B 36 Horn and Hock Beef Horn Shear – HC-I \_\_\_\_\_\_7 Beef Horn Shear – HC-II\_\_\_\_\_\_8 Beef Horn Shear – HCC-II \_\_\_\_\_\_8 Beef Dehorner – AD \_\_\_\_\_\_9 Hock and Horn Cutter – HC-7\_\_\_\_\_9 Beef Hock Cutter – HC-III \_\_\_\_\_\_10 Beef Leg Cut-off Saw – AL \_\_\_\_\_\_10 Air Hock Cutter – AHC-I \_\_\_\_\_11 Hock Cutter – M-5\_\_\_\_\_\_\_11 **Dehiding** Air Dehider – TURBO-III \_\_\_\_\_\_\_12 Dehider Blade Sharpener and Conditioner – Quick-Set\_\_\_\_12 Breastbone Beef Brisket Saw – 500E \_\_\_\_\_\_13 Beef Brisket Saw – EBB-II \_\_\_\_\_\_13 Beef Brisket Saw – ABB-II \_\_\_\_\_\_14 Beef Brisket Saw – HBB-II 14 Beef Brisket Saw – 153 \_\_\_\_\_\_15 **Splitting** Beef Splitting Saw - 75\_\_\_\_\_\_15 Beef Splitting Saw - 151\_\_\_\_\_\_16 Beef Splitting Saw - 203\_\_\_\_\_\_16 Bull Splitting Saw - BM-V-SB \_\_\_\_\_\_\_ 17 Beef Splitting Saw - BM-V-S \_\_\_\_\_\_17 Beef Splitting Saw - BM-V-SD \_\_\_\_\_\_18 Beef Splitting Saw - BM-V-SDB \_\_\_\_\_\_18