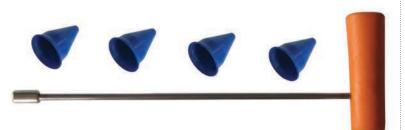

s - KZK-1

### PART NO.: 2021050

- Made of plastic.
- Water resistant.

### >> Stunning Fork

#### PART NO.: 2021040

- · For stunning in a restrainer or a stunning trap.
- Fixed or movable (pneumatic) version.

### >> Head to Back

### PART NO.: 2021060

 Works with Electronic Stunner KCS-1 (Constant Amperage).



# **KKAWE**

# **ELECTRIC COAXER** (PRODDER)







Caoxer with extension pole

#### $\epsilon$ >> Features

- · Robust design.
- Steam jet proof.
- Electronic control, no mechanical attrition.
- Type KKAWE 21 according to th new national and European regulations concerning animal protection during stunning procedure and transport.
- Suited for accumulator.
- Optical indicator.
- Electronic maintenance free.
- Higher capacity.

# **B-PLUG**

# **BUNG PLUG - PORK, LAMB**









#### >> Features

- Anal plug applicator tool is for easy insertion of anal plug into sheep, calves, lamb, and pigs to reduce fecal contamination.
- Applicator can be cleaned easily.

# ACCESSORIES



# HPP-I

# **HYDRO POWER PACK, 10 HP**



 $\epsilon$ 

### >> Features

- Designed for efficiency and quiet operation with the finest quality components for years of trouble free operation.
- Stainless steel oil reservoir for best hygiene and ease of cleaning.
- 10 HP Motor
- 7.5 GPM Pump (HPP-1-A)
- 7.8 GPM Pump (HPP-1-B)
- 2000 psi
- 15 Gal Oil Tank
- Air controlled with air or electric valves
- Anti tie down control option avaliable
- Dimensions:
   915 mm L x 585 mm W x 686 mm H
   (36" L x 23" W x 27" H)



100 - 111 kg (220 - 244 Lbs)



7460 Watt (10 HP) 208/230/380/416/460 V, 50/60