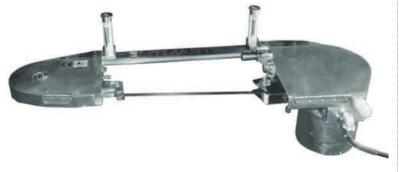

Quartering

Loin Dropper - Horizontal Band Saw - BM-V-LD \_\_\_\_\_\_19 Loin Dropper – HC-VI \_\_\_\_\_\_19

Neck and Head Processing

Beef Head Dropper – HC-V \_\_\_\_\_ Tongue Bone Cutter – M-2\_\_\_\_\_\_20 Beef Head Table – Chisel and Jawbone Puller – BHT-I 21 22