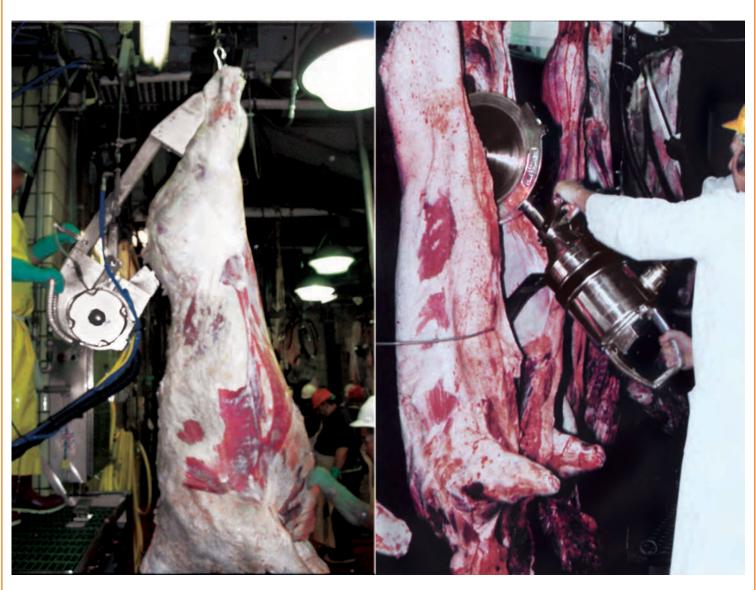

#### Index

BEEF **Offal Processing Drive Ally** Automatic Intestine Cutter – AIC-I Electric Coaxer (Prodder) - KKAWE \_\_\_\_\_ 34 Tripe Washer and Refiner - TG-32, TG-48 \_\_\_\_\_ Stunning Automatic Intestine Splitter and Cleaner – AISC-I \_\_\_\_\_23 Bolt Stunner with Cartridges - ST-GUN\_\_\_\_\_ Pneumatic Bolt Stunner - PBS-1 **Bleeding** Bleeding and Sticking Knife (Beef) - SBN-1 \_\_\_\_\_35 **Stimulating** Electric Stimulator – KEST-2 36 Cleaning Roto Hide Cleaner – ARHC-1 **Oesophagus** Beef K-Clip with Rodder - CLIP-B 36 Horn and Hock Beef Horn Shear – HC-I \_\_\_\_\_\_7 Beef Horn Shear – HC-II\_\_\_\_\_\_8 Beef Horn Shear – HCC-II \_\_\_\_\_\_8 Beef Dehorner – AD \_\_\_\_\_\_9 Hock and Horn Cutter – HC-7\_\_\_\_\_9 Beef Hock Cutter – HC-III \_\_\_\_\_\_10 Beef Leg Cut-off Saw – AL \_\_\_\_\_\_10 Air Hock Cutter – AHC-I \_\_\_\_\_11 Hock Cutter – M-5\_\_\_\_\_\_\_11 **Dehiding** Air Dehider – TURBO-III \_\_\_\_\_\_\_12 Dehider Blade Sharpener and Conditioner – Quick-Set\_\_\_\_12 Breastbone Beef Brisket Saw – 500E \_\_\_\_\_\_13 Beef Brisket Saw – EBB-II \_\_\_\_\_\_13 Beef Brisket Saw – ABB-II \_\_\_\_\_\_14 Beef Brisket Saw – HBB-II 14 Beef Brisket Saw – 153 \_\_\_\_\_\_15 **Splitting** Beef Splitting Saw - 75\_\_\_\_\_\_15 Beef Splitting Saw - 151\_\_\_\_\_\_16 Beef Splitting Saw - 203\_\_\_\_\_\_16 Bull Splitting Saw - BM-V-SB \_\_\_\_\_\_\_ 17 Beef Splitting Saw - BM-V-S \_\_\_\_\_\_17 Beef Splitting Saw - BM-V-SD \_\_\_\_\_\_18 Beef Splitting Saw - BM-V-SDB \_\_\_\_\_\_18