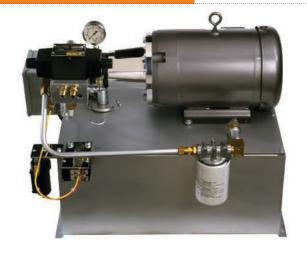

#### BEEF

| Vacuum                                                                      |          |
|-----------------------------------------------------------------------------|----------|
| Carcass Cleaning System – VAC-SAN                                           | 24       |
| Spinal Cord Remover – KVS-I                                                 | 25       |
| Brain/Spinal Cord Vacuum                                                    |          |
| Multiple Drop Vacuum System                                                 | 25       |
| Breaking                                                                    |          |
| Multi Purpose Bone Saw – 77                                                 | 26       |
| Primal Beef Breaking Saw – Super Speed                                      | 26       |
| Beef Scribe Saw - SC-400                                                    | 27       |
| Pork Scribe Saw – SC-550                                                    |          |
| Breaking Saw, Rib Bone - SC-650                                             |          |
| Breaking Saw, Rib Bone - HSC-650                                            |          |
| Breaking Saw - Chine, Loins, Short Ribs - HSC-800                           |          |
| Air Circular Breaking Saw – SL-1100                                         |          |
| Air Horizontal Breaking Saw – SL-1100-C                                     |          |
| Electric/Hydr. Circular Breaking Saw – COLT, HKM-I-H_                       |          |
| Electric Horizontal Breaking Saw – CHINE                                    |          |
| Hydraulic Circular Breaking Saw – HKM-I                                     |          |
| Hydraulic Circular Breaking Saw – HKM-III                                   |          |
| Hydraulic Horizontal Breaking Saw – HKM-IV                                  |          |
| Reciprocating Breaking Saw – ZIP SAW                                        | 33<br>33 |
| ACCESSORIES                                                                 |          |
| Power Units  Hydro Power Pack, 10HP - HPP-I  Hydro Power Pack, 5HP - HPP-II | 77<br>77 |
| Hydro Power Pack, 3HP - HPP-III                                             | 78       |
| Booster, Air Over Oil – B-1, B-2                                            |          |
| Intensifier, Air Over Oil – HP-I, HP-II                                     | 79       |
| Electrical                                                                  |          |
| Magnetic Starter                                                            | 79       |
| Inverter, Electronic Brake                                                  | 79       |
| Transformers                                                                | 80       |
| Blades, Hoses, Air lines, Balancers                                         |          |
| Air In-Line Heater                                                          | 80       |
| Air Filter, Regulator, Oiler                                                | 80       |
| Service                                                                     | 80       |
| Circular Blades                                                             | 81       |
| Reciprocating Blades                                                        | 81       |
| Dehider Blades                                                              | 81       |
| Bandsaw Blades                                                              | 81       |
| Vacuum Hoses                                                                | 82       |
| Air Hoses                                                                   | 82       |
| Hydraulic Hoses                                                             | 82       |
| Water Hoses                                                                 | 82       |
| Balancers                                                                   | 83       |
|                                                                             | _        |