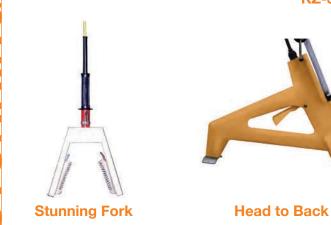

d for smaller killing rates.
- Monitoring of stunning parameters, strength of electric current and minimum stunning procedure relative to animals protection.
- Voltmeter
- Amp Meter
- Stunning voltage 250 V 350 V switch
- Dimensions 340 x 375 x 210 mm
- Power 300 Watt

STUNNING



15.0 kg (33 Lbs)



Input Voltage 220/230 V



# KLC-1

# STUNNING TRANSFORMER Constant Voltage

 $\epsilon$ 





PART NO.: 2021010



>> Features

- Made for medium slaughter capacity.
- Processor controlled for an optimized stunning in order to reduce slaughter damages at the carcass.
- Combined stunning of brain and cardiac by means of stunning tongs possible.
- Dimensions 380 x 340 x 190 mm

9 kg (20 Lbs)



Input Voltage 220/230 V







# TONGS

# STUNNING TONGS, FORKS, HEAD TO BACK



Stunning Tong KZ-3



# >> Stunning Tongs - KZK-1 PART NO.: 2021050 • Made of plastic.

PART NO.: 2021030
• Aluminum arms.

>> Stunning Tongs - KZ3

Lightweight but robust design.Dimensions 750 x 270 mm

Water resistant.

Weight 2.8 kg

>> Stunning Fork

#### PART NO.: 2021040

- For stunning in a restrainer or a stunning cabinet.
- Fixed or movable (pneumatic) version.

# >> Head to Back

## PART NO.: 2021060

 Works with Electronic Stunner KCS-1 (Constant Amperage).





# DHB-1

# EHAIRING BEATERS





#### >> Features

- The base plate and its inner reinforcement are made of very special materials. As a result the base plate is very sustainable in practice. The 3 scrapers and 2 cases in the clamping holes are made of a hygienic Stainless Steel. The clamping holes can be supplied in all necessary mutual an