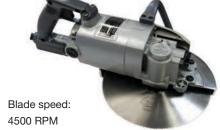

:

1500 Watt (2.0 HP) Air Consumption:

1.2 m<sup>3</sup> / min (42 CFM)

Blade speed: 1100 RPM







## **ELECTRIC CIRCULAR BREAKING SAW**





**PART NO.: 1001600** C € Part No.: CE-1001600



203 mm (8") thru 255 mm (10")

Blade speed: 4500 RPM



7.7 kg (17 Lbs)



2090 Watt (2.8 HP) 115/230 V, 50/60 HZ 1 PHASE MOTORS

#### >> Features

- A light weight saw that can be used without a balancer, for a variety of operations.
- Combination of high speed and high power for cutting tough, hard bones with ease.
- Heavy duty single phase motor combined with precision worm gear for durability and ease of maintenance.
- Avaliable with depth gauge for control of depth of cut.



## **CHINE**

#### **HORIZONTAL BREAKING SAW**





**PART NO.: 1002200 C** € Part No. : CE-1002200 CHINE - ELECTRIC







2090 Watt (2.8 HP) 115/230 V, 50/60 HZ

1 phase motor 203 mm (8") and 229 mm (9")

7.7 kg (17 Lbs)









#### **PART NO.: 6622010** HKM-I-H

**HYDRAULIC** 



 $C \in$ 

Blade speed: 2000 RPM



Motor power: 3730 Watt (5.0 HP)

 $C \in$ 



Hydraulic Presure: 138 bar (2000 psi) Air Pressure (triggers): 6.0 bar (90 psi)



9 kg (20 Lbs)

#### >> Power Unit:

**HPP-I-F (Hydraulic Pump)** 

Hydraulic Pressure: 138 bar (2,00 psi) Motor Horsepower: 7460 Watt (10 HP) Oil Capacity: 15 Gallons (57L) 7.5 GPM (28.5L/min) Flow:



## HKM-I

## **HYDRAULIC** CIRCULAR BREAKING SAW





**PART NO.: 6622000** 



203 mm (8") thru 305 mm (12")



9 kg (20 Lbs)



Motor Power: 3730 Watt (5.0 HP) Blade speed: 1400 RPM



138 bar (2000 psi) Air Pressure (Triggers); 6.0 bar (90 psi)

Hydraulic Pressu