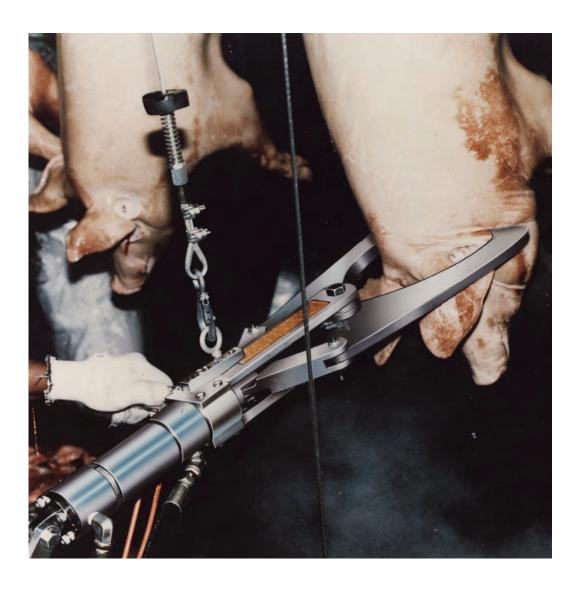

n a splash proof plastic housing and can provide a maximum tension of 48 V.
- Technical Data:

Line voltage: 115 V / 230 V Stimulating voltage: 10...48 V Frequency: 20...100 Hz

Stimulation periods: 15 sec./20 sec.

Stimulating equipment consists of:

- •Stimulating transformer Type KEST-2
- Stimulating tongs Type KEST-Z
- •Stimulating cable Type KEST-K

Use only these devices together!





Input Voltage 230 V - alternating current Frequency: 50 - 60 Cycles





## **K-CLIP-BEEF**





**PART NO.: 8896480 (BEEF RODDER)** 





#### >> Features

- Beef rodding tool is for application of beef clip to form a secure seal at the paunch that will not leak.
- The clip closes around the weasand and forces ingesta back into the paunch forming a tight, strong seal.

# **DESOPHAGUS**

# PORK











# AHC-I

# **PNEUMATIC (AIR) AIR HOCK CUTTER**









#### >> Features

- Simple design and easy to handle cutter for cutting beef and hog legs at the joint.
- Dual triggers and anti-tie-down for operator safety.
- Built with non-corrosive materials for cleanliness.





90 mm (3.5")



Air Pressure: 6.8 bar (100 psi)



20 kg (44 Lbs)



# **HYDRAULIC HOCK CUTTER**







**PART NO.: 6600000** 

C € Part No.: CE-6600000







40 mm (1.5")



Air Pressure: 6 bar (90 psi)



4 kg (9 Lbs)



Hydraulic Pressure: 100 bar (1500 psi)

- · Lightweight, easy to handle and powerful sheep hock cutter.
- · Can also be used for pork hock cutting operations.
- Dual trigger for operator safety, easy to keep clean and maintain.
- Blades can be turned and locked in the desired working position.
- ·