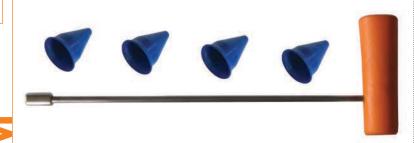

#### Index

BEEF **Offal Processing Drive Ally** Automatic Intestine Cutter – AIC-I Electric Coaxer (Prodder) - KKAWE \_\_\_\_\_ 34 Tripe Washer and Refiner - TG-32, TG-48 \_\_\_\_\_ Stunning Automatic Intestine Splitter and Cleaner – AISC-I \_\_\_\_\_23 Bolt Stunner with Cartridges - ST-GUN\_\_\_\_\_ Pneumatic Bolt Stunner - PBS-1 **Bleeding** Bleeding and Sticking Knife (Beef) - SBN-1 \_\_\_\_\_35 **Stimulating** Electric Stimulator – KEST-2 36 Cleaning Roto Hide Cleaner – ARHC-1 **Oesophagus** Beef K-Clip with Rodder - CLIP-B 36 Horn and Hock Beef Horn Shear – HC-I \_\_\_\_\_\_7 Beef Horn Shear – HC-II\_\_\_\_\_\_8 Beef Horn Shear – HCC-II \_\_\_\_\_\_8 Beef Dehorner – AD \_\_\_\_\_\_9 Hock and Horn Cutter – HC-7\_\_\_\_\_9 Beef Hock Cutter – HC-III \_\_\_\_\_\_10 Beef Leg Cut-off Saw – AL \_\_\_\_\_\_10 Air Hock Cutter – AHC-I \_\_\_\_\_11 Hock Cutter – M-5\_\_\_\_\_\_\_11 **Dehiding** Air Dehider – TURBO-III \_\_\_\_\_\_\_12 Dehider Blade Sharpener and Conditioner – Quick-Set\_\_\_\_12 Breastbone Beef Brisket Saw – 500E \_\_\_\_\_\_13 Beef Brisket Saw – EBB-II \_\_\_\_\_\_13 Beef Brisket Saw – ABB-II \_\_\_\_\_\_14 Beef Brisket Saw – HBB-II 14 Beef Brisket Saw – 153 \_\_\_\_\_\_15 **Splitting** Beef Splitting Saw - 75\_\_\_\_\_\_15 Beef Splitting Saw - 151\_\_\_\_\_\_16 Beef Splitting Saw - 203\_\_\_\_\_\_16 Bull Splitting Saw - BM-V-SB \_\_\_\_\_\_\_ 17 Beef Splitting Saw - BM-V-S \_\_\_\_\_\_17 Beef Splitting Saw - BM-V-SD \_\_\_\_\_\_18 Beef Splitting Saw - BM-V-SDB \_\_\_\_\_\_18