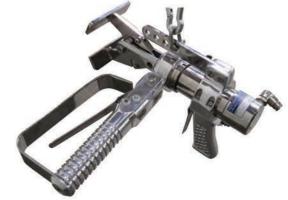

Power Unit

#### HPP-I-F (Hydraulic Pump)

Hydraulic Pressure: 103 bar (1,500 psi) Motor Horsepower: 7460 Watt (10 HP) Oil Capacity: 15 Gallons 7.5 GPM Flow:





# **AHB**

# **PNEUMATIC (AIR) HOG BRISKET SAW**





# >> Features

- · High speed, efficient and easy to handle saw for high production plants.
- Handles up to 1,200 hogs per hour.
- Dual trigger for operator safety, and adjustable handles for operator com-
- Special design guard with depth control to eliminate miscuts and contami-
- · Blade stops instantly when either trigger is released for safety.





11 kg (24 Lbs)



203 mm (8") Blade speed: 1200 RPM



Air Pressure: 6.8 bar (100 psi)



Motor Power: 1500 Watt (2.0 HP) Air Consumption: 1.2 m<sup>3</sup> / min (42 CFM)



# **M-8**

# **PNEUMATIC LEAF LARD PULLER**











90 mm (3.5")



Air Pressure: 6 bar (90 psi)



6 kg (13 Lbs)

#### >> Features

- A powerful, fast, and efficient tool for removal of blanket fat layer from inside the hog rib cage.
- · Removes fat in one swift motion.
- Dual trigger for operator safety.
- Eliminates the stress of pulling the leaf lard by hand.
- Manufactured with stainless steel and non corrosive material for ease of cleaning and sanitation.



# **BM-V-SD**

# **ELECTRIC**

# **HOG AND BEEF SPLITTING SAW**





PART NO.: 1708100 (ELECTRIC TRIGGERS) PART NO.: 1708300 (AIR TRIGGERS)

**C** € Part No. : CE-1708100



- A high speed, powerful, and versatile beef and hog splitting saw especially designed for use by plants where both species are split.
- High torque 3 H.P. electric motor and heavy-duty construction for tr