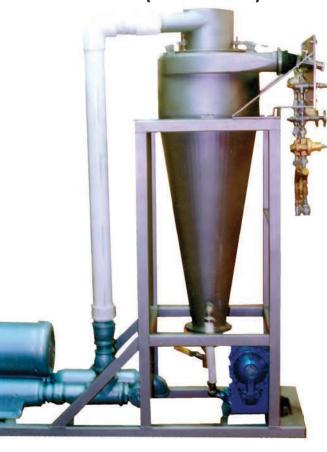

tic Intestine Cleaning Machine is designed to split and clean the intestines without damage to the product. The product is fed onto feed rods and then conveyed through a cabinet. A series of specially designed sprayers and baffles gently flush and clean the product. This reduces product damage and increases yields. The machine has two separate hydraulic powered conveyors and cutter blades. The machine has built-in safety controls. The machine is easy to clean and maintain.

#### >> Power Unit

#### (Hydraulic Pump)

Hydraulic Pressure: 138 bar (2,000 psi) Motor Horsepower: 7460 Watt (10 HP) Oil Capacity: 15 Gallons Flow: 8.0 GPM



159 kg (350 Lbs)





## **VAC-SAN**

# CARCASS CLEANING SYSTEM STEAM-HOT WATER-VACUUM



PART NO.: 6005000 (WATER AND STEAM)
PART NO.: 6005100 (STEAM ONLY)





#### >> Carcass Cleaning System

The Kentmaster Vac-San I for carcass cleaning was one of the most revolutionary breakthroughs in the meat industry. This system was designed to remove visible contamination without trimming thus reducing product damage and increasing yields. This USDA approved and patented process is used in meat plants throughout the world to produce a cleaner and more wholesome product. Units are available with steam/hot water, steam only and water only.

#### >> Features

- Removes contamination without trimming.
- Increase yields.
- USDA tested and approved.
- Variety of wands available to choose from.
- Can be used with chemical.











## KVS-I

#### HYDRAULIC SPINAL CORD REMOVER

**PART NO.: 6006000** 



#### >> Features

- Removes cord sheath and attached gan