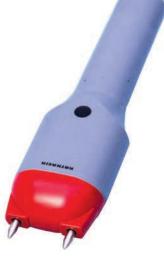

lectric powered reciprocating saw for breaking operations for beef and pork.
   Counter balanced drive system for reduced noise and vibration.
- Lightweight combined with high speed makes an ideal machine for cutting of forequarters, brisket opening, primal cuts and general purpose applications
- Counter balanced drive system for reduced noise and vibration.

# **SEAKING**



Blade length; 203 mm (8")



8.2 kg (18 Lbs)



1000 Watt (1.3 HP) 115/230 V, 50/60 HZ 1 PHASE MOTORS





#### **ELECTRIC**

#### RECIPROCATING BREAKING SAW





PART NO. : 1910000



#### >> Features







BREAKING



Blade length; 203 mm (8") 406 mm (16")



9.7 kg (21.5 Lbs)



1500 Watt (2 HP) 115/230 V, 50/60 HZ 1 PHASE MOTORS





## **KKAWE**

**PART NO.: 2021100** 

## **ELECTRIC COAXER** (PRODDER)















#### $C \in$

- >> Features
- Robust design.
- Steam jet proof.
- Electronic control, no mechanical attrition.
- Type KKAWE 21 according to th new national and European regulations concerning animal protection during stunning procedure and transport.
- Suited for accumulator.
- Optical indicator.
- Electronic maintenance free.
- Higher capacity.





## ST-GUN

## **BOLT STUNNER** With Cartridges (power loads)



- >> TYPES OF BOLT STUNNERS
- PART NO.: 2021140 Type KS: Automatic bolt-retraction system
- PART NO.: 2021150 Type KR: Bolt damping by means of rubber
- buffers
- PART NO.: 2021160 Type KL: Constsruction as type KR with elongeted bolt
- PART NO.: 2021170 Type KC: Concussion stunning

- Most powerful penetration power and
  - Reduces kicking movements of the animal after stun