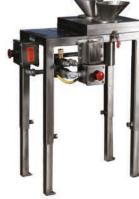

el Construction.
- USDA approved.
- Built in control allows adjustment in product length.
- Innovative Quick-change blade design.
- Reduces labor.
- Hydraulic driven with air safety control.
- Utilizing your employees in the most efficient manner possible and having up to three employees cutting intestines to length is not the best use of their time. Kentmaster Mfg. introduces the solution to that problem with the model AIC-1 automatic intestine cutter. This compact unit takes the place of the personnel at the discharge end of your intestine splitting machine, allowing you to utilize them in a more efficient and profitable way.
- Handles approximately 500 head per hour.
- Can be attached to Automatic Intestine Splitter and Flusher or ran separately.
- Dim: 12" wide x 20" long x 24" high.









# OFFAL PROCESSOR TRIPE WASHER AND REFINER

PART NO.: 1130000 (TG-32)
PART NO.: 1140000 (TG-48)





#### >> Features

- · Pivoting dome opens automatically.
- All stainless steel construction.
- · reduced clean-up time.
- Easy to inspect.
- Reduced maintenance cost.
- Reduced water usage.
- USDA approved.

#### >> Capacity:

#### **TG-32 Washer and Refiner**

- The TG-32 handles approximately 150 lbs of any product.
- Beef:

Tongues, tails, cheekmeat, tendons, feet, tripe, honeycomb and ommassum.

Pork:

Hearts, bungs, ears, snouts, feet, stomachs, tongues and intestines.

• Lamb:

Stomachs, feet and heads.

#### **TG-48 Washer and Refiner**

Beef:

250-275 paunches per hour.

300 ommassum per hour.

150 - 160 head per hour both products.

#### >> TG-32 Specification

- Water Inle