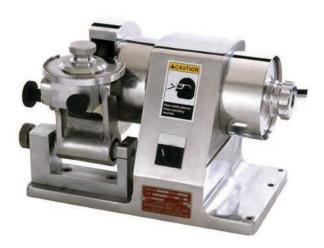

#### Index

BEEF **Offal Processing Drive Ally** Automatic Intestine Cutter – AIC-I Electric Coaxer (Prodder) - KKAWE \_\_\_\_\_ 34 Tripe Washer and Refiner - TG-32, TG-48 \_\_\_\_\_ Stunning Automatic Intestine Splitter and Cleaner – AISC-I \_\_\_\_\_23 Bolt Stunner with Cartridges - ST-GUN\_\_\_\_\_ Pneumatic Bolt Stunner - PBS-1 **Bleeding** Bleeding and Sticking Knife (Beef) - SBN-1 \_\_\_\_\_35 **Stimulating** Electric Stimulator – KEST-2 36 Cleaning Roto Hide Cleaner – ARHC-1 **Oesophagus** Beef K-Clip with Rodder - CLIP-B 36 Horn and Hock Beef Horn Shear – HC-I \_\_\_\_\_\_7 Beef Horn Shear – HC-II\_\_\_\_\_\_8 Beef Horn Shear – HCC-II \_\_\_\_\_\_8 Beef Dehorner – AD \_\_\_\_\_\_9 Hock and Horn Cutter – HC-7\_\_\_\_\_9 Beef Hock Cutter – HC-III \_\_\_\_\_\_10 Beef Leg Cut-off Saw – AL \_\_\_\_\_\_10 Air Hock Cutter – AHC-I \_\_\_\_\_11 Hock Cutter – M-5\_\_\_\_\_\_\_11 **Dehiding** Air Dehider – TURBO-III \_\_\_\_\_\_\_12 Dehider Blade Sharpener and Conditioner – Quick-Set\_\_\_\_12 Breastbone Beef Brisket Saw – 500E \_\_\_\_\_\_13 Beef Brisket Saw – EBB-II \_\_\_\_\_\_13 Beef Brisket Saw – ABB-II \_\_\_\_\_\_14 Beef Brisket Saw – HBB-II 14 Beef Brisket Saw – 153 \_\_\_\_\_\_15 **Splitting** Beef Splitting Saw - 75\_\_\_\_\_\_15 Beef Splitting Saw - 151\_\_\_\_\_\_16 Beef Splitting Saw - 203\_\_\_\_\_\_16 Bull Splitting Saw - BM-V-SB \_\_\_\_\_\_\_ 17 Beef Splitting Saw - BM-V-S \_\_\_\_\_\_17 Beef Splitting Saw - BM-V-SD \_\_\_\_\_\_18 Beef Splitting Saw - BM-V-SDB \_\_\_\_\_\_18