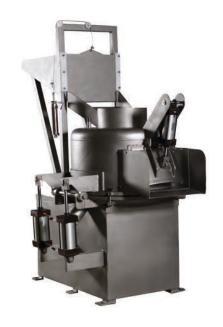

-SAN**

# **CARCASS CLEANING SYSTEM** STEAM-HOT WATER-VACUUM



PART NO.: 6005000 (WATER AND STEAM)





## >> Carcass Cleaning System

The Kentmaster Vac-San I for carcass cleaning was one of the most revolutionary breakthroughs in the meat industry. This system was designed to remove visible contamination without trimming thus reducing product damage and increasing yields. This USDA approved and patented process is used in meat plants throughout the world to produce a cleaner and more wholesome product. Units are available with steam/hot water, steam only and water only.

### >> Features

- · Removes contamination without trimming.
- Increase yields.
- USDA tested and approved.
- Variety of wands available to choose from.







# TG-48

# OFFAL PROCESSOR TRIPE WASHER AND REFINER











### >> Features

- · Pivoting dome opens automatically.
- All stainless steel construction.
- · reduced clean-up time.
- Easy to inspect.
- Reduced maintenance cost.
- Reduced water usage.
- USDA approved.

# >> Capacity:

#### **TG-32 Washer and Refiner**

- The TG-32 handles approximately 150 lbs of any product.
- Beef:

Tongues, tails, cheekmeat, tendons, feet, tripe, honeycomb and ommassum.

Pork.

Hearts, bungs, ears, snouts, feet, stomachs, tongues and intestines.

• Lamb:

Stomachs, feet and heads.

# **TG-48 Washer and Refiner**

Beef:

250-275 paunches per hour. 300 ommassum per hour.

150 - 160 head per hour both products.

# >> TG-32 Specification

- Water Inlet: 1" requires minimum 16GPM @60 psi
- Drain outlet 4" NPT



Dim: 30" wide x 63" long x 51" high. Approx wt 1300 lb