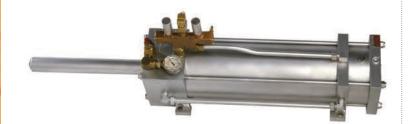

## **ELECTRIC BEEF BRISKET SAW**

Blade length; 305 mm (12")

56 kg (124 Lbs)

1500 Watt (2.0 HP) 42 V - 550 V, 50/60 HZ 3 PHASE MOTORS