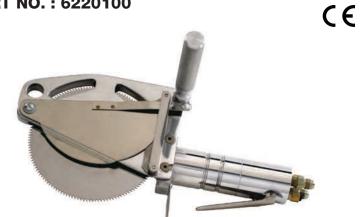

#### Index

BEEF **Offal Processing Drive Ally** Automatic Intestine Cutter – AIC-I Electric Coaxer (Prodder) - KKAWE \_\_\_\_\_ 34 Tripe Washer and Refiner - TG-32, TG-48 \_\_\_\_\_ Stunning Automatic Intestine Splitter and Cleaner – AISC-I \_\_\_\_\_23 Bolt Stunner with Cartridges - ST-GUN\_\_\_\_\_ Pneumatic Bolt Stunner - PBS-1 **Bleeding** Bleeding and Sticking Knife (Beef) - SBN-1 \_\_\_\_\_35 **Stimulating** Electric Stimulator – KEST-2 36 Cleaning Roto Hide Cleaner – ARHC-1 **Oesophagus** Beef K-Clip with Rodder - CLIP-B 36 Horn and Hock Beef Horn Shear – HC-I \_\_\_\_\_\_7 Beef Horn Shear – HC-II\_\_\_\_\_\_8 Beef Horn Shear – HCC-II \_\_\_\_\_\_8 Beef Dehorner – AD \_\_\_\_\_\_9 Hock and Horn Cutter – HC-7\_\_\_\_\_9 Beef Hock Cutter – HC-III \_\_\_\_\_\_10 Beef Leg Cut-off Saw – AL \_\_\_\_\_\_10 Air Hock Cutter – AHC-I \_\_\_\_\_11 Hock Cutter – M-5\_\_\_\_\_\_\_11 **Dehiding** Air Dehider – TURBO-III \_\_\_\_\_\_\_12 Dehider Blade Sharpener and Conditioner – Quick-Set\_\_\_\_12 Breastbone Beef Brisket Saw – 500E \_\_\_\_\_\_13 Beef Brisket Saw – EBB-II \_\_\_\_\_\_13 Beef Brisket Saw – ABB-II \_\_\_\_\_\_14 Beef Brisket Saw – HBB-II 14 Beef Brisket Saw – 153 \_\_\_\_\_\_15 **Splitting** Beef Splitting Saw - 75\_\_\_\_\_\_15 Beef Splitting Saw - 151\_\_\_\_\_\_16 Beef Splitting Saw - 203\_\_\_\_\_\_16 Bull Splitting Saw - BM-V-SB \_\_\_\_\_\_\_ 17 Beef Splitting Saw - BM-V-S \_\_\_\_\_\_17 Beef Splitting Saw - BM-V-SD \_\_\_\_\_\_18 Beef Splitting Saw - BM-V-SDB \_\_\_\_\_\_18