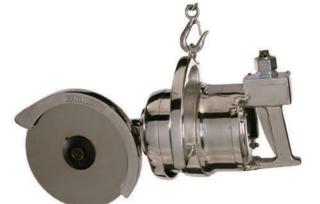

#### >> Brain Vacuum Features

- Removes Spinal Cord and Sheath from Backbone.
- Removes Brain from Head.
- Product is contained for disposal.
- Uses separate vacuum or central system.

**Multiple Drop Vacuum System** 





## **PNEUMATIC (AIR) MULTI PURPOSE BONE SAW**







- A powerful, light weight machine that is easy to maneuver for pork and beef breaking operations.
- 2 horse power motor and 110 mm (4.5") dept of cut for primal cutting of forequarters, hindquarters, chucks, shoulders, briskets, and pork ham marking and breaking.







10 kg (23 Lbs)



203 mm (8") thru 305 mm (12")



Air Pressure: 6.8 bar (100 psi)

 $C \in$ 



Motor Power:

1500 Watt (2.0 HP) Air Consumption:

1.2 m<sup>3</sup> / min (42 CFM)

Blade speed: 1200 RPM





## **ELECTRIC BEEF BREAKING SAW**











203 mm (8") thru 305 mm (12")

Blade speed: 1400 RPM



21 kg (46 Lbs)



1500 Watt (2.0 HP) High Speed 42 V - 550 V, 50/60 HZ 3 PHASE MOTORS

#### >> Features

- Heavy-Duty 2 H.P. breaking saw, ideal for cutting forequarter, hindquarter and other cuts of beef and pork.
- Saw rotates within the suspension hanger to any desired angle with ease.
- Waterproof dual controls for operator safety.



# **SC-400**

#### **PNEUMATIC (AIR) BEEF SCRIBE SAW**

**PART NO.: 6200000** 



#### >> Features

- Features include increased production and accurate scribing of beef carcass without bone splinters and miscuts.
- A light weight, heavy duty, pneumatic tool designed for todays high productions plants.
- Can be used on-the-rail or table operations, can cut up to 320 beef per hour to any depth up