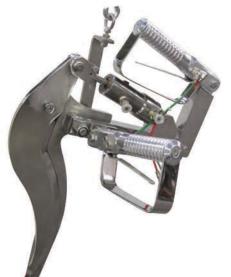

(3.9")



Air Pressure: 6 bar (90 psi)



8.6 kg (19 Lbs)



Hydraulic Pressure: 100 bar (1500 psi)

#### >> Features

- Powerful, fast and efficient hydraulic cutter with 3.9 inch (100 mm) blade opening for sheep neck cutting, for beef, and for pork hock cutting opera-
- A high-production tool that is compact and easy to maneuver for operator comfort.
- Constructed from stainless steel and non-corrosive materials for ease of cleaning and sanitation.

# >> Power Unit

# HPP-II-F (Hydraulic Pump)

Hydraulic Pressure: 103 bar (1,500 psi) Motor Horsepower: 3725 Watt (5 HP) Oil Capacity: 15 Gallons 4.0 GPM Flow:

B-2 (Air-over-Oil)

Air Pressure Required: 6-7 bar (100 psi)

Oil Volume - output: 4.5 cu.in.

Hyd. Press. - output: 103 bar (1,500 psi)





# **HYDRAULIC** SHEEP BRISKET SAW









14 kg (31 Lbs)

Blade cutting length; 330 mm (13")

Blade opening: 153 mm (6")

> Hydraulic Pressure; 100 bar (1500 psi)

#### >> Features

- Lightweight and easy to use, can cut sheep briskets quickly with one clean sweep.
- High speed, efficient with dual trigger for operator safety and comfort.
- Hydraulic cylinders provides the power required to sheer, mutton lamb and veal quickly and less effort.

## >> Power Unit

# **HPP-II-F (Hydraulic Pump)**

Hydraulic Pressure: 103 bar (1,500 psi) Motor Horsepower: 3725 Watt (5 HP) Oil Capacity: 15 Gallons Flow: 4.0 GPM

# **B-1 (Air-over-Oil)**

Air Pressure Required: 6-7 bar (100 psi) Oil Volume - output: 2.7 cu.in.

Hyd. Press. - output: 103 bar (1,500 psi)



# ZIP SAW

# **ELECTRIC**

# RECIPROCATING BREAKING SAW







#### >> Features