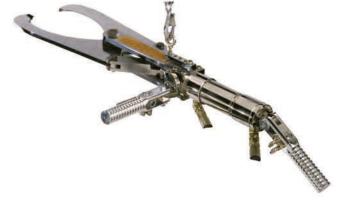

#### Index

BEEF **Offal Processing Drive Ally** Automatic Intestine Cutter – AIC-I Electric Coaxer (Prodder) - KKAWE \_\_\_\_\_ 34 Tripe Washer and Refiner - TG-32, TG-48 \_\_\_\_\_ Stunning Automatic Intestine Splitter and Cleaner – AISC-I \_\_\_\_\_23 Bolt Stunner with Cartridges - ST-GUN\_\_\_\_\_ Pneumatic Bolt Stunner - PBS-1 **Bleeding** Bleeding and Sticking Knife (Beef) - SBN-1 \_\_\_\_\_35 **Stimulating** Electric Stimulator – KEST-2 36 Cleaning Roto Hide Cleaner – ARHC-1 **Oesophagus** Beef K-Clip with Rodder - CLIP-B 36 Horn and Hock Beef Horn Shear – HC-I \_\_\_\_\_\_7 Beef Horn Shear – HC-II\_\_\_\_\_\_8 Beef Horn Shear – HCC-II \_\_\_\_\_\_8 Beef Dehorner – AD \_\_\_\_\_\_9 Hock and Horn Cutter – HC-7\_\_\_\_\_9 Beef Hock Cutter – HC-III \_\_\_\_\_\_10 Beef Leg Cut-off Saw – AL \_\_\_\_\_\_10 Air Hock Cutter – AHC-I \_\_\_\_\_11 Hock Cutter – M-5\_\_\_\_\_\_\_11 **Dehiding** Air Dehider – TURBO-III \_\_\_\_\_\_\_12 Dehider Blade Sharpener and Conditioner – Quick-Set\_\_\_\_12 Breastbone Beef Brisket Saw – 500E \_\_\_\_\_\_13 Beef Brisket Saw – EBB-II \_\_\_\_\_\_13 Beef Brisket Saw – ABB-II \_\_\_\_\_\_14 Beef Brisket Saw – HBB-II 14 Beef Brisket Saw – 153 \_\_\_\_\_\_15 **Splitting** Beef Splitting Saw - 75\_\_\_\_\_\_15 Beef Splitting Saw - 151\_\_\_\_\_\_16 Beef Splitting Saw - 203\_\_\_\_\_\_16 Bull Splitting Saw - BM-V-SB \_\_\_\_\_\_\_ 17 Beef Splitting Saw - BM-V-S \_\_\_\_\_\_17 Beef Splitting Saw - BM-V-SD \_\_\_\_\_\_18 Beef Splitting Saw - BM-V-SDB \_\_\_\_\_\_18