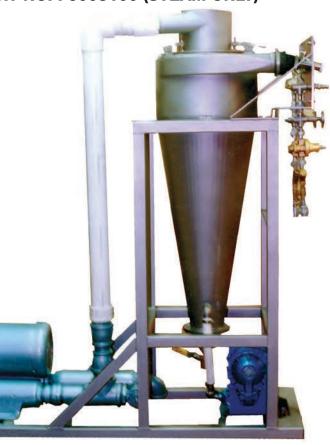

Drop Vacuum System

Multiple Drop Vacuum Systems from Kentmaster are custom designed to meet your specific needs. We have many systems for carcass vacuums, spinal cord removal, brain removal and many other applications. We have many systems in operation for over 10 years. We look forward to designing a system to meet your needs. Kentmaster was the industry leader in developing and providing this technology to the meat industry.

# >> Multiple Drop Vacuum System Features

- Custom designed systems to meet your needs. Multiple wands for spinal cord and brain removal and carcass vacuums.
- Double Dump Valve available.
- Great flexibility for layout installation.
- Easier to maintain and monitor.





# CARCASS CLEANING SYSTEM STEAM-HOT WATER-VACUUM





PART NO.: 6005000 (WATER AND STEAM)





## >> Carcass Cleaning System

The Kentmaster Vac-San I for carcass cleaning was one of the most revolutionary breakthroughs in the meat industry. This system was designed to remove visible contamination without trimming thus reducing product damage and increasing yields. This USDA approved and patented process is used in meat plants throughout the world to produce a cleaner and more wholesome product. Units are available with steam/hot water, steam only and water only.

#### >> Features

- Removes contamination without trimming.
- Increase yields.
- USDA tested and approved.
- Variety of wands available to choose from.
- Can be used with chemical.









/ACOUM

# fre ?

# KCS-1

# STUNNING TRANSFORMER Constant Amperage





**PART NO.: 2021000** 



>> Features

- Made for large slau