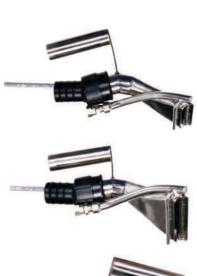

lation.
- Easier to maintain and monitor.





# CARCASS CLEANING SYSTEM STEAM-HOT WATER-VACUUM





PART NO.: 6005000 (WATER AND STEAM)





## >> Carcass Cleaning System

The Kentmaster Vac-San I for carcass cleaning was one of the most revolutionary breakthroughs in the meat industry. This system was designed to remove visible contamination without trimming thus reducing product damage and increasing yields. This USDA approved and patented process is used in meat plants throughout the world to produce a cleaner and more wholesome product. Units are available with steam/hot water, steam only and water only.

#### >> Features

- Removes contamination without trimming.
- Increase yields.
- USDA tested and approved.
- Variety of wands available to choose from.
- Can be used with chemical.









/ACOUM

# fre ?

# KCS-1

# STUNNING TRANSFORMER Constant Amperage





**PART NO.: 2021000** 



>> Features

- Made for large slaughter capacity.
- Processor controlled for an optimised stunning course in order to reduce slaughter damages at the carcass.
- Individual stunning parameter adjustment.
- 16 differnt stunning programs for differnt animals and animal sizes.
- Monitoring of stunning parameters, strength of electric current and minimum stunning procedure relative to animals protection.
- Combined stunning of brain and cardiac by means of stunning tongs possible.
- Dimensions 580 x 350 x 250 mm



11.5 kg (25 Lbs)



Input Voltage 220/230 V

# >> Head to Back

**PART NO.: 2021060** 



# **KEC-21**

# STUNNING TRANSFORMER Constant Voltage

 $C \in$ 





**PART NO.: 202102