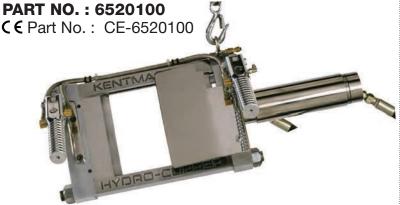

#### Index

BEEF **Offal Processing Drive Ally** Automatic Intestine Cutter – AIC-I Electric Coaxer (Prodder) - KKAWE \_\_\_\_\_ 34 Tripe Washer and Refiner - TG-32, TG-48 \_\_\_\_\_ Stunning Automatic Intestine Splitter and Cleaner – AISC-I \_\_\_\_\_23 Bolt Stunner with Cartridges - ST-GUN\_\_\_\_\_ Pneumatic Bolt Stunner - PBS-1 **Bleeding** Bleeding and Sticking Knife (Beef) - SBN-1 \_\_\_\_\_35 **Stimulating** Electric Stimulator – KEST-2 36 Cleaning Roto Hide Cleaner – ARHC-1 **Oesophagus** Beef K-Clip with Rodder - CLIP-B 36 Horn and Hock Beef Horn Shear – HC-I \_\_\_\_\_\_7 Beef Horn Shear – HC-II\_\_\_\_\_\_8 Beef Horn Shear – HCC-II \_\_\_\_\_\_8 Beef Dehorner – AD \_\_\_\_\_\_9 Hock and Horn Cutter – HC-7\_\_\_\_\_9 Beef Hock Cutter – HC-III \_\_\_\_\_\_10 Beef Leg Cut-off Saw – AL \_\_\_\_\_\_10 Air Hock Cutter – AHC-I \_\_\_\_\_11 Hock Cutter – M-5\_\_\_\_\_\_\_11 **Dehiding** Air Dehider – TURBO-III \_\_\_\_\_\_\_12 Dehider Blade Sharpener and Conditioner – Quick-Set\_\_\_\_12 Breastbone Beef Brisket Saw – 500E \_\_\_\_\_\_13 Beef Brisket Saw – EBB-II \_\_\_\_\_\_13 Beef Brisket Saw – ABB-II \_\_\_\_\_\_14 Beef Brisket Saw – HBB-II 14 Beef Brisket Saw – 153 \_\_\_\_\_\_15 **Splitting** Beef Splitting Saw - 75\_\_\_\_\_\_15 Beef Splitting Saw - 151\_\_\_\_\_\_16 Beef Splitting Saw - 203\_\_\_\_\_\_16 Bull Splitting Saw - BM-V-SB \_\_\_\_\_\_\_ 17 Beef Splitting Saw - BM-V-S \_\_\_\_\_\_17 Beef Splitting Saw - BM-V-SD \_\_\_\_\_\_18 Beef Splitting Saw - BM-V-SDB \_\_\_\_\_\_18