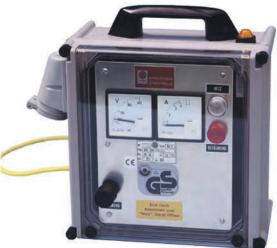

/ACOUM

# fre ?

# KCS-1

# STUNNING TRANSFORMER Constant Amperage





**PART NO.: 2021000** 



>> Features

- Made for large slaughter capacity.
- Processor controlled for an optimised stunning course in order to reduce slaughter damages at the carcass.
- Individual stunning parameter adjustment.
- 16 differnt stunning programs for differnt animals and animal sizes.
- Monitoring of stunning parameters, strength of electric current and minimum stunning procedure relative to animals protection.
- Combined stunning of brain and cardiac by means of stunning tongs possible.
- Dimensions 580 x 350 x 250 mm



11.5 kg (25 Lbs)



Input Voltage 220/230 V

# >> Head to Back

**PART NO.: 2021060** 



# **KEC-21**

# STUNNING TRANSFORMER Constant Voltage

 $C \in$ 





**PART NO.: 2021020** 





>> Features

- Designed for smaller killing rates.
- Monitoring of stunning parameters, strength of electric current and minimum stunning procedure relative to animals protection.
- Voltmeter
- Amp Meter
- Stunning voltage 250 V 350 V switch
- Dimensions 340 x 375 x 210 mm
- Power 300 Watt

STUNNING



15.0 kg (33 Lbs)



Input Voltage 220/230 V



# KLC-1

# STUNNING TRANSFORMER Constant Voltage

 $\epsilon$ 





PART NO.: 2021010



>> Features

- Made for medium slaughter capacity.
- Processor controlled for an optimized stunning in order to reduce slaughter damages at the carcass.
- Combined stunning of brain and cardiac by means of stunning tongs possible.
- Dimensions 380 x 340 x 190 mm

9 kg (20 Lbs)



Input Voltage 220/230 V







# TONGS

# STUNNING TONGS, FORKS, HEAD TO BACK