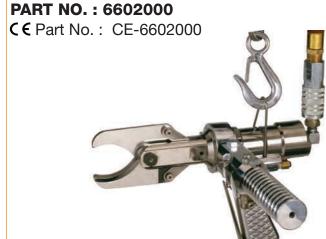

#### Index

BEEF **Offal Processing Drive Ally** Automatic Intestine Cutter – AIC-I Electric Coaxer (Prodder) - KKAWE \_\_\_\_\_ 34 Tripe Washer and Refiner - TG-32, TG-48 \_\_\_\_\_ Stunning Automatic Intestine Splitter and Cleaner – AISC-I \_\_\_\_\_23 Bolt Stunner with Cartridges - ST-GUN\_\_\_\_\_ Pneumatic Bolt Stunner - PBS-1 **Bleeding** Bleeding and Sticking Knife (Beef) - SBN-1 \_\_\_\_\_35 **Stimulating** Electric Stimulator – KEST-2 36 Cleaning Roto Hide Cleaner – ARHC-1 **Oesophagus** Beef K-Clip with Rodder - CLIP-B 36 Horn and Hock Beef Horn Shear – HC-I \_\_\_\_\_\_7 Beef Horn Shear – HC-II\_\_\_\_\_\_8 Beef Horn Shear – HCC-II \_\_\_\_\_\_8 Beef Dehorner – AD \_\_\_\_\_\_9 Hock and Horn Cutter – HC-7\_\_\_\_\_9 Beef Hock Cutter – HC-III \_\_\_\_\_\_10 Beef Leg Cut-off Saw – AL \_\_\_\_\_\_10 Air Hock Cutter – AHC-I \_\_\_\_\_11 Hock Cutter – M-5\_\_\_\_\_\_\_11 **Dehiding** Air Dehider – TURBO-III \_\_\_\_\_\_\_12 Dehider Blade Sharpener and Conditioner – Quick-Set\_\_\_\_12 Breastbone Beef Brisket Saw – 500E \_\_\_\_\_\_13 Beef Brisket Saw – EBB-II \_\_\_\_\_\_13 Beef Brisket Saw – ABB-II \_\_\_\_\_\_14 Beef Brisket Saw – HBB-II 14 Beef Brisket Saw – 153 \_\_\_\_\_\_15 **Splitting** Beef Splitting Saw - 75\_\_\_\_\_\_15 Beef Splitting Saw - 151\_\_\_\_\_\_16 Beef Splitting Saw - 203\_\_\_\_\_\_16 Bull Splitting Saw - BM-V-SB \_\_\_\_\_\_\_ 17 Beef Splitting Saw - BM-V-S \_\_\_\_\_\_17 Beef Splitting Saw - BM-V-SD \_\_\_\_\_\_18 Beef Splitting Saw - BM-V-SDB \_\_\_\_\_\_18