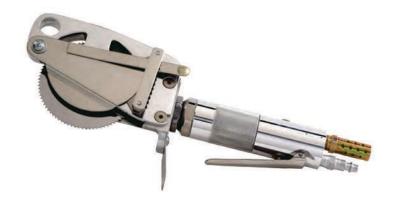

requarter, hindquarter and other cuts of beef and pork.
- Saw rotates within the suspension hanger to any desired angle with ease.
- Waterproof dual controls for operator safety.



# **SC-400**

#### **PNEUMATIC (AIR) BEEF SCRIBE SAW**

**PART NO.: 6200000** 



#### >> Features

- Features include increased production and accurate scribing of beef carcass without bone splinters and miscuts.
- A light weight, heavy duty, pneumatic tool designed for todays high productions plants.
- Can be used on-the-rail or table operations, can cut up to 320 beef per hour to any depth up to 3/4 inch (19mm) with depth gauge.
- Instant stop blade for safety, constructed from high quality materials, stainless steel & heat treated aluminum for durability, sanitary operation and reduced maintenance cost.







2 kg (4.5 Lbs)



102 mm (4")



Air Pressure: 6 bar (90 psi)

CE



Motor Power:

672 Watt (0.9 HP) Air Consumption: Blade speed: 5000 RPM

0.85 m3 / min (30 CFM)





**PART NO.: 6210000** 

## **PNEUMATIC (AIR) PORK AND BEEF SCRIBE SAW**











2.7 kg (6 Lbs)



140 mm (5.5")



Air Pressure: 6 bar (90 psi)

#### >> Features

- · A lightweight, heavy duty tool for accurate scribing of pork without bone splinters and miscuts.
- Designed for on-the-rail or table operations.
- For up to 1,500 pork sides per hour.
- Can cut though tough bone quickly for greater productivity with ease.
- Machine incorporates an adjustable stainless steel depth gauge for accurate control of depth of cut.
- Constructed from high quality materials, stainless steel and heat treated aluminum for durabilit