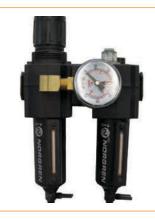

#### BEEF

| Vacuum                                                                      |          |
|-----------------------------------------------------------------------------|----------|
| Carcass Cleaning System – VAC-SAN                                           | 24       |
| Spinal Cord Remover – KVS-I                                                 | 25       |
| Brain/Spinal Cord Vacuum                                                    |          |
| Multiple Drop Vacuum System                                                 | 25       |
| Breaking                                                                    |          |
| Multi Purpose Bone Saw – 77                                                 | 26       |
| Primal Beef Breaking Saw – Super Speed                                      | 26       |
| Beef Scribe Saw - SC-400                                                    | 27       |
| Pork Scribe Saw – SC-550                                                    |          |
| Breaking Saw, Rib Bone - SC-650                                             |          |
| Breaking Saw, Rib Bone - HSC-650                                            |          |
| Breaking Saw - Chine, Loins, Short Ribs - HSC-800                           |          |
| Air Circular Breaking Saw – SL-1100                                         |          |
| Air Horizontal Breaking Saw – SL-1100-C                                     |          |
| Electric/Hydr. Circular Breaking Saw – COLT, HKM-I-H_                       |          |
| Electric Horizontal Breaking Saw – CHINE                                    |          |
| Hydraulic Circular Breaking Saw – HKM-I                                     |          |
| Hydraulic Circular Breaking Saw – HKM-III                                   |          |
| Hydraulic Horizontal Breaking Saw – HKM-IV                                  |          |
| Reciprocating Breaking Saw – ZIP SAW                                        | 33<br>33 |
| ACCESSORIES                                                                 |          |
| Power Units  Hydro Power Pack, 10HP - HPP-I  Hydro Power Pack, 5HP - HPP-II | 77<br>77 |
| Hydro Power Pack, 3HP - HPP-III                                             | 78       |
| Booster, Air Over Oil – B-1, B-2                                            |          |
| Intensifier, Air Over Oil – HP-I, HP-II                                     | 79       |
| Electrical                                                                  |          |
| Magnetic Starter                                                            | 79       |
| Inverter, Electronic Brake                                                  | 79       |
| Transformers                                                                | 80       |
| Blades, Hoses, Air lines, Balancers                                         |          |
| Air In-Line Heater                                                          | 80       |
| Air Filter, Regulator, Oiler                                                | 80       |
| Service                                                                     | 80       |
| Circular Blades                                                             | 81       |
| Reciprocating Blades                                                        | 81       |
| Dehider Blades                                                              | 81       |
| Bandsaw Blades                                                              | 81       |
| Vacuum Hoses                                                                | 82       |
| Air Hoses                                                                   | 82       |
| Hydraulic Hoses                                                             | 82       |
| Water Hoses                                                                 | 82       |
| Balancers                                                                   | 83       |
|                                                                             | _        |