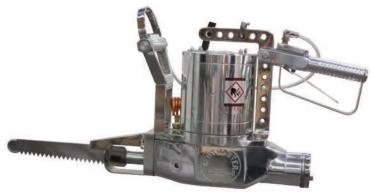

Features

- Recondition dehider blades to like new condition, simple to set up and use.
   Index system positions each tooth for quick sharpening with cbn coated grinding wheel.
- Machine will sharpen 1.33" (110mm), 3.98" (100mm), and 3.54" (90mm) blades.



21 kg (46 Lbs) Dimensions:

255 mm wide x 355 mm long x 255 mm high (10" wide x 14" long x 10" high)



115 V / 230 V, 50/60 HZ SINGLE PHASE MOTORS



## **500E**

# ELECTRIC BEEF BRISKET SAW









#### >> Features

- Compact and easy to maneuver beef brisket saw.
- One H.P. electric motor for medium size plants.
- Built-in lubrication system for years of trouble-free operation.



Blade length; 305 mm (12")



37 kg (82 Lbs)



746 Watt (1.0 HP) 42 V - 550 V, 50/60 HZ 3 PHASE MOTORS



## EBB-II

# ELECTRIC BEEF BRISKET SAW









#### >> Features

- Heavy duty, high-production beef brisket saw with 2 H.P. totally sealed motor.
- Dual trigger for operator safety, built-in counterbalance system for reduced vibration and noise.
- Meets national and international requirements for sanitation and safety.



Blade length; 305 mm (12")



40 kg (87 Lbs)



1500 Watt (2.0 HP) 42 V - 550 V, 50/60 HZ 3 PHASE MOTORS





## **ABB-II**

# PNEUMATIC (AIR)





# **BEEF BRISKET SAW**





Blade length; 305 mm (12")



Motor Power: 1500 Watt (2.0 HP)

Air Consumption: 1.2 m<sup>3</sup> / min (42 CFM)

Air Pressure:

19.5 kg (43 Lbs)



#### Meets national and international re-

#### >> Features

- · High speed, heavy-duty and lightweight machine for fast and efficient splitting of beef briskets.
- Dual trigger for operator safet