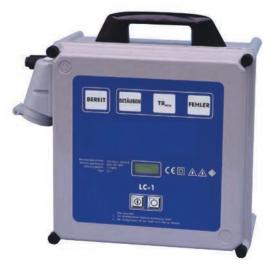

#### Index

BEEF **Offal Processing Drive Ally** Automatic Intestine Cutter – AIC-I Electric Coaxer (Prodder) - KKAWE \_\_\_\_\_ 34 Tripe Washer and Refiner - TG-32, TG-48 \_\_\_\_\_ Stunning Automatic Intestine Splitter and Cleaner – AISC-I \_\_\_\_\_23 Bolt Stunner with Cartridges - ST-GUN\_\_\_\_\_ Pneumatic Bolt Stunner - PBS-1 **Bleeding** Bleeding and Sticking Knife (Beef) - SBN-1 \_\_\_\_\_35 **Stimulating** Electric Stimulator – KEST-2 36 Cleaning Roto Hide Cleaner – ARHC-1 **Oesophagus** Beef K-Clip with Rodder - CLIP-B 36 Horn and Hock Beef Horn Shear – HC-I \_\_\_\_\_\_7 Beef Horn Shear – HC-II\_\_\_\_\_\_8 Beef Horn Shear – HCC-II \_\_\_\_\_\_8 Beef Dehorner – AD \_\_\_\_\_\_9 Hock and Horn Cutter – HC-7\_\_\_\_\_9 Beef Hock Cutter – HC-III \_\_\_\_\_\_10 Beef Leg Cut-off Saw – AL \_\_\_\_\_\_10 Air Hock Cutter – AHC-I \_\_\_\_\_11 Hock Cutter – M-5\_\_\_\_\_\_\_11 **Dehiding** Air Dehider – TURBO-III \_\_\_\_\_\_\_12 Dehider Blade Sharpener and Conditioner – Quick-Set\_\_\_\_12 Breastbone Beef Brisket Saw – 500E \_\_\_\_\_\_13 Beef Brisket Saw – EBB-II \_\_\_\_\_\_13 Beef Brisket Saw – ABB-II \_\_\_\_\_\_14 Beef Brisket Saw – HBB-II 14 Beef Brisket Saw – 153 \_\_\_\_\_\_15 **Splitting** Beef Splitting Saw - 75\_\_\_\_\_\_15 Beef Splitting Saw - 151\_\_\_\_\_\_16 Beef Splitting Saw - 203\_\_\_\_\_\_16 Bull Splitting Saw - BM-V-SB \_\_\_\_\_\_\_ 17 Beef Splitting Saw - BM-V-S \_\_\_\_\_\_17 Beef Splitting Saw - BM-V-SD \_\_\_\_\_\_18 Beef Splitting Saw - BM-V-SDB \_\_\_\_\_\_18