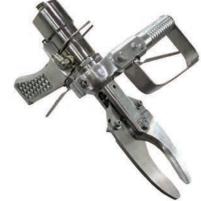

#### Index

BEEF **Offal Processing Drive Ally** Automatic Intestine Cutter – AIC-I Electric Coaxer (Prodder) - KKAWE \_\_\_\_\_ 34 Tripe Washer and Refiner - TG-32, TG-48 \_\_\_\_\_ Stunning Automatic Intestine Splitter and Cleaner – AISC-I \_\_\_\_\_23 Bolt Stunner with Cartridges - ST-GUN\_\_\_\_\_ Pneumatic Bolt Stunner - PBS-1 **Bleeding** Bleeding and Sticking Knife (Beef) - SBN-1 \_\_\_\_\_35 **Stimulating** Electric Stimulator – KEST-2 36 Cleaning Roto Hide Cleaner – ARHC-1 **Oesophagus** Beef K-Clip with Rodder - CLIP-B 36 Horn and Hock Beef Horn Shear – HC-I \_\_\_\_\_\_7 Beef Horn Shear – HC-II\_\_\_\_\_\_8 Beef Horn Shear – HCC-II \_\_\_\_\_\_8 Beef Dehorner – AD \_\_\_\_\_\_9 Hock and Horn Cutter – HC-7\_\_\_\_\_9 Beef Hock Cutter – HC-III \_\_\_\_\_\_10 Beef Leg Cut-off Saw – AL \_\_\_\_\_\_10 Air Hock Cutter – AHC-I \_\_\_\_\_11 Hock Cutter – M-5\_\_\_\_\_\_\_11 **Dehiding** Air Dehider – TURBO-III \_\_\_\_\_\_\_12 Dehider Blade Sharpener and Conditioner – Quick-Set\_\_\_\_12 Breastbone Beef Brisket Saw – 500E \_\_\_\_\_\_13 Beef Brisket Saw – EBB-II \_\_\_\_\_\_13 Beef Brisket Saw – ABB-II \_\_\_\_\_\_14 Beef Brisket Saw – HBB-II 14 Beef Brisket Saw – 153 \_\_\_\_\_\_15 **Splitting** Beef Splitting Saw - 75\_\_\_\_\_\_15 Beef Splitting Saw - 151\_\_\_\_\_\_16 Beef Splitting Saw - 203\_\_\_\_\_\_16 Bull Splitting Saw - BM-V-SB \_\_\_\_\_\_\_ 17 Beef Splitting Saw - BM-V-S \_\_\_\_\_\_17 Beef Splitting Saw - BM-V-SD \_\_\_\_\_\_18 Beef Splitting Saw - BM-V-SDB \_\_\_\_\_\_18