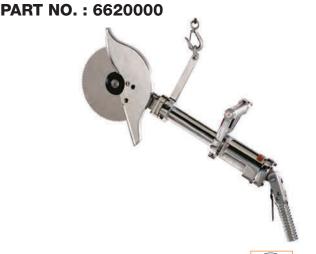

#### Index

BEEF **Offal Processing Drive Ally** Automatic Intestine Cutter – AIC-I Electric Coaxer (Prodder) - KKAWE \_\_\_\_\_ 34 Tripe Washer and Refiner - TG-32, TG-48 \_\_\_\_\_ Stunning Automatic Intestine Splitter and Cleaner – AISC-I \_\_\_\_\_23 Bolt Stunner with Cartridges - ST-GUN\_\_\_\_\_ Pneumatic Bolt Stunner - PBS-1 **Bleeding** Bleeding and Sticking Knife (Beef) - SBN-1 \_\_\_\_\_35 **Stimulating** Electric Stimulator – KEST-2 36 Cleaning Roto Hide Cleaner – ARHC-1 **Oesophagus** Beef K-Clip with Rodder - CLIP-B 36 Horn and Hock Beef Horn Shear – HC-I \_\_\_\_\_\_7 Beef Horn Shear – HC-II\_\_\_\_\_\_8 Beef Horn Shear – HCC-II \_\_\_\_\_\_8 Beef Dehorner – AD \_\_\_\_\_\_9 Hock and Horn Cutter – HC-7\_\_\_\_\_9 Beef Hock Cutter – HC-III \_\_\_\_\_\_10 Beef Leg Cut-off Saw – AL \_\_\_\_\_\_10 Air Hock Cutter – AHC-I \_\_\_\_\_11 Hock Cutter – M-5\_\_\_\_\_\_\_11 **Dehiding** Air Dehider – TURBO-III \_\_\_\_\_\_\_12 Dehider Blade Sharpener and Conditioner – Quick-Set\_\_\_\_12 Breastbone Beef Brisket Saw – 500E \_\_\_\_\_\_13 Beef Brisket Saw – EBB-II \_\_\_\_\_\_13 Beef Brisket Saw – ABB-II \_\_\_\_\_\_14 Beef Brisket Saw – HBB-II 14 Beef Brisket Saw – 153 \_\_\_\_\_\_15 **Splitting** Beef Splitting Saw - 75\_\_\_\_\_\_15 Beef Splitting Saw - 151\_\_\_\_\_\_16 Beef Splitting Saw - 203\_\_\_\_\_\_16 Bull Splitting Saw - BM-V-SB \_\_\_\_\_\_\_ 17 Beef Splitting Saw - BM-V-S \_\_\_\_\_\_17 Beef Splitting Saw - BM-V-SD \_\_\_\_\_\_18 Beef Splitting Saw - BM-V-SDB \_\_\_\_\_\_18