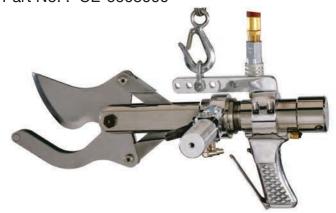

#### Index

BEEF **Offal Processing Drive Ally** Automatic Intestine Cutter – AIC-I Electric Coaxer (Prodder) - KKAWE \_\_\_\_\_ 34 Tripe Washer and Refiner - TG-32, TG-48 \_\_\_\_\_ Stunning Automatic Intestine Splitter and Cleaner – AISC-I \_\_\_\_\_23 Bolt Stunner with Cartridges - ST-GUN\_\_\_\_\_ Pneumatic Bolt Stunner - PBS-1 **Bleeding** Bleeding and Sticking Knife (Beef) - SBN-1 \_\_\_\_\_35 **Stimulating** Electric Stimulator – KEST-2 36 Cleaning Roto Hide Cleaner – ARHC-1 **Oesophagus** Beef K-Clip with Rodder - CLIP-B 36 Horn and Hock Beef Horn Shear – HC-I \_\_\_\_\_\_7 Beef Horn Shear – HC-II\_\_\_\_\_\_8 Beef Horn Shear – HCC-II \_\_\_\_\_\_8 Beef Dehorner – AD \_\_\_\_\_\_9 Hock and Horn Cutter – HC-7\_\_\_\_\_9 Beef Hock Cutter – HC-III \_\_\_\_\_\_10 Beef Leg Cut-off Saw – AL \_\_\_\_\_\_10 Air Hock Cutter – AHC-I \_\_\_\_\_11 Hock Cutter – M-5\_\_\_\_\_\_\_11 **Dehiding** Air Dehider – TURBO-III \_\_\_\_\_\_\_12 Dehider Blade Sharpener and Conditioner – Quick-Set\_\_\_\_12 Breastbone Beef Brisket Saw – 500E \_\_\_\_\_\_13 Beef Brisket Saw – EBB-II \_\_\_\_\_\_13 Beef Brisket Saw – ABB-II \_\_\_\_\_\_14 Beef Brisket Saw – HBB-II 14 Beef Brisket Saw – 153 \_\_\_\_\_\_15 **Splitting** Beef Splitting Saw - 75\_\_\_\_\_\_15 Beef Splitting Saw - 151\_\_\_\_\_\_16 Beef Splitting Saw - 203\_\_\_\_\_\_16 Bull Splitting Saw - BM-V-SB \_\_\_\_\_\_\_ 17 Beef Splitting Saw - BM-V-S \_\_\_\_\_\_17 Beef Splitting Saw - BM-V-SD \_\_\_\_\_\_18 Beef Splitting Saw - BM-V-SDB \_\_\_\_\_\_18