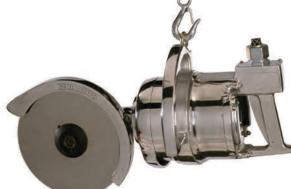

enic and sanitary operation.
- 20.5-inch diameter saw blade for all size hogs and sows.

# >> Options

210-JBA

Anti-Tie-Down

### >> Brake Options

210-JB

Mechanical Brake - Internal

210-JI

Electrical Brake - External



# **PNEUMATIC (AIR) MULTI PURPOSE BONE SAW**









## >> Features

- A powerful, light weight machine that is easy to maneuver for pork and beef breaking operations.
- 2 horse power motor and 110 mm (4.5") dept of cut for primal cutting of forequarters, hindquarters, chucks, shoulders, briskets, and pork ham marking and breaking.







10 kg (23 Lbs)



203 mm (8") thru 305 mm (12")



Air Pressure: 6.8 bar (100 psi)



Motor Power: 1500 Watt (2.0 HP)

Air Consumption: 1.2 m<sup>3</sup> / min (42 CFM) Blade speed: 1200 RPM



# SUPER SPEED

# **ELECTRIC**













203 mm (8") thru 305 mm (12")

Blade speed: 1400 RPM



21 kg (46 Lbs)



1500 Watt (2.0 HP) High Speed 42 V - 550 V, 50/60 HZ 3 PHASE MOTORS

# **BEEF BREAKING SAW**

# $C \in$

# >> Features

- Heavy-Duty 2 H.P. breaking saw, ideal for cutting forequarter, hindquarter and other cuts of beef and pork.
- Saw rotates within the suspension hanger to any desired angle with ease.
- Waterproof dual controls for operator safety.



# **SC-550**

# PNEUMATIC (AIR) **PORK SCRIBE SAW**





## >> Features

- A lightweight, heavy duty tool for accurate scribing of pork without bone splinters and miscuts.
- Designed for on-the-rail or table operations.
- For up to 1,500 pork sides per hour.
- Can cut though tough bone quickly for greater productivity with ease.
- Machine incorporates an adjustabl