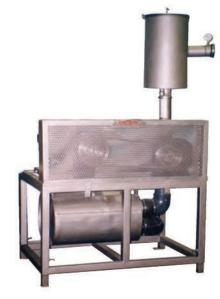

Gallons
Flow: 4.0 GPM



500 kg (1100 Lbs)





# **BST-I**

# **BOAR AND SOW HEAD TABLE CHISEL AND JAWBONE PULLER**





**PART NO.: 1151000** 



193 kg (425 Lbs)



Air Pressure: 6 bar (90 psi)



Hydraulic Pressure: 70 bar (1000 psi)

#### >> Features

- Reduces Operator Stress and Injury.
- Increase Yield Due To Reduced operator Fatigue.
- Hydraulically Powered With Air Con-
- All Stainless Steel Construction.
- USDA Approved.
- Used by Major Packers in USA.
- Complete System Designed to Meet Your Needs.
- Rated to 250 Head per Hour.
- Adjustable Operator Stand.
- Consistent Product Quality.
- Can be used to only pull jawbones.
- Cheekmeat Puller option available.

# **VACUUM**

Pump Capacity:

20 Gal / min - Single Table

29 Gal / min - Double Table

# **MULTIPLE DROP VACUUM**







**Multiple Drop Vacuum System** 

#### >> Multiple Drop Vacuum System

Multiple Drop Vacuum Systems from Kentmaster are custom designed to meet your specific needs. We have many systems for carcass vacuums, spinal cord removal, brain removal and many other applications. We have many systems in operation for over 10 years. We look forward to designing a system to meet your needs. Kentmaster was the industry leader in developing and providing this technology to the meat industry.

# >> Multiple Drop Vacuum System Features

- Custom designed systems to meet your needs. Multiple wands for spinal cord and brain removal and carcass vacuums.
- Double Dump Valve available.
- Great flexibility for layout installation.
- Easier to maintain and monitor.





# CARCASS CLEANING SYSTEM STEAM-HOT WATE