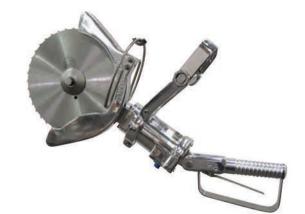

enance.
- Avaliable with depth gauge for control of depth of cut.



## **CHINE**

#### **HORIZONTAL BREAKING SAW**





**PART NO.: 1002200 C** € Part No. : CE-1002200 CHINE - ELECTRIC







2090 Watt (2.8 HP) 115/230 V, 50/60 HZ

1 phase motor 203 mm (8") and 229 mm (9")

7.7 kg (17 Lbs)









#### **PART NO.: 6622010** HKM-I-H

**HYDRAULIC** 



 $C \in$ 

Blade speed: 2000 RPM



Motor power: 3730 Watt (5.0 HP)

 $C \in$ 



Hydraulic Presure: 138 bar (2000 psi) Air Pressure (triggers): 6.0 bar (90 psi)



9 kg (20 Lbs)

#### >> Power Unit:

**HPP-I-F (Hydraulic Pump)** 

Hydraulic Pressure: 138 bar (2,00 psi) Motor Horsepower: 7460 Watt (10 HP) Oil Capacity: 15 Gallons (57L) 7.5 GPM (28.5L/min) Flow:



## HKM-I

## **HYDRAULIC** CIRCULAR BREAKING SAW





**PART NO.: 6622000** 



203 mm (8") thru 305 mm (12")



9 kg (20 Lbs)



Motor Power: 3730 Watt (5.0 HP) Blade speed: 1400 RPM



138 bar (2000 psi) Air Pressure (Triggers); 6.0 bar (90 psi)

Hydraulic Pressure;

#### >> Features

- · Swivel hanger for easy movement to any angle.
- Dual trigger for operator safety.
- Easy to clean and maintain.
- Constructed from corrosion resistance materials for sanitation.
- A powerfull, fast and versatile saw that will not slow down even in hard bones.
- Ideal for cutting foreguarters, beef chucks, brisket and other beef and pork cuts.

#### >> Power Unit:

HPP-I-F (Hydraulic Pump)

Hydraulic Pressure: 138 bar (2,00 psi) Motor Horsepower: 7460 Watt (10 HP) 15 Gallons (57L) Oil Capacity: 7.5 GPM (28.5L/min) Flow:







## HKM-III

## **HYDRAULIC CIRCULAR BREAKING SAW**