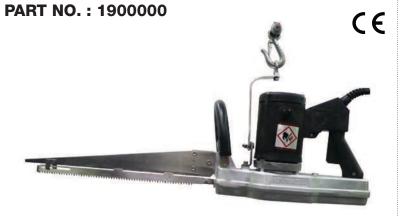

) Oil Capacity: 15 Gallons 4.0 GPM Flow:



## **HKM-IV**

## **HYDRAULIC**

## **HORIZONTAL BREAKING SAW**









#### >> Features

- · A fast, compact and powerful hydraulic saw specially designed for use in horizontal position for high production cutting of foreguarters and cutting between the 5 th & 6th rib of beef.
- Blade stops instantly when trigger is released.
- Constructed from corrosion resistant materials for ease of cleaning and sanitation.



6 kg (13 Lbs)



203 mm (8") thru 255 mm (10")

#### >> Power Unit

HPP-II-B (Hydraulic Pump)

Hydraulic Pressure: 103 bar (1,500 psi) Motor Horsepower: 3730 Watt (5 HP) Oil Capacity: 15 Gallons Flow: 4.0 GPM

Motor Power: 1500 Watt (2.0 HP)

Blade speed:

1300 RPM



## ZIP SAW

#### **ELECTRIC**

#### RECIPROCATING BREAKING SAW







#### >> Features

- Electric powered reciprocating saw for breaking operations for beef and pork.
   Counter balanced drive system for reduced noise and vibration.
- Lightweight combined with high speed makes an ideal machine for cutting of forequarters, brisket opening, primal cuts and general purpose applications
- Counter balanced drive system for reduced noise and vibration.

# **SEAKING**



Blade length; 203 mm (8")



8.2 kg (18 Lbs)



1000 Watt (1.3 HP) 115/230 V, 50/60 HZ 1 PHASE MOTORS





#### **ELECTRIC**

#### RECIPROCATING BREAKING SAW





PART NO. : 1910000



#### >> Features







BREAKING



Blade length; 203 mm (8") 406 mm (16")



9.7 kg (21.5 Lbs)



1500 Watt (2 HP) 115/230 V, 50/60 HZ 1 PHASE MOTORS





## **KKAWE**

**PART NO.: 2021100** 

## **ELECTRIC COAXE