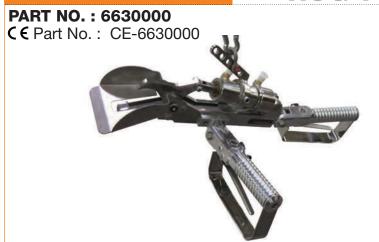

Lbs)



Hydraulic Pressure: 100 bar (1500 psi)

- · Lightweight, easy to handle and powerful sheep hock cutter.
- · Can also be used for pork hock cutting operations.
- Dual trigger for operator safety, easy to keep clean and maintain.
- Blades can be turned and locked in the desired working position.
- · Heavy duty blades made from the finest materials with knife like sharpness allow you to cut through the fleece of unskinned hocks with ease.

#### >> Power Unit

HPP-III-A (Hydraulic Pump)

Hydraulic Pressure: 103 bar (1,500 psi) Motor Horsepower: 2240 Watt (3 HP) Oil Capacity: 15 Gallons Flow: 3.0 GPM

B-1 (Air-over-Oil)

Air Pressure Required: 6-7 bar (100 psi) Oil Volume - output: 2.7 cu.in.

Hyd. Press. - output: 103 bar (1,500 psi)





# MT-40

# **HYDRAULIC HOG TOE NOTCHER**











45 mm (1.75")



Air Pressure: 6 bar (90 psi)





## >> Features

- Lightweight and easy to use hog toe notcher.
- Fast cycle time for high production plants with dual triggers for operator
- Built with stainless steel and noncorrosive materials.

## >> Power Unit

## HPP-III-A (Hydraulic Pump)

Hydraulic Pressure: 103 bar (1,500 psi) Motor Horsepower: 2240 Watt (3 HP) Oil Capacity: 15 Gallons 3.0 GPM Flow:

**B-1 (Air-over-Oil)** 

Air Pressure Required: 6-7 bar (100 psi)

Oil Volume - output: 2.7 cu.in.

Hyd. Press. - output: 103 bar (1,500 psi)



# AMT-40

# **PNEUMATIC (AIR) HOG TOE NOTCHER**











45 mm (1.75")



Air Pressure: 6.8 bar (100 psi)

7 kg (15 Lbs)

# Features



- Tool is made from stainless teel and corrosion resistant material for ease of cleaning and hygie