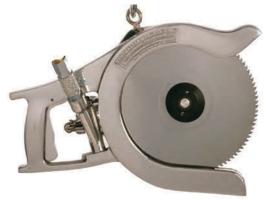

#### Index

BEEF **Offal Processing Drive Ally** Automatic Intestine Cutter – AIC-I Electric Coaxer (Prodder) - KKAWE \_\_\_\_\_ 34 Tripe Washer and Refiner - TG-32, TG-48 \_\_\_\_\_ Stunning Automatic Intestine Splitter and Cleaner – AISC-I \_\_\_\_\_23 Bolt Stunner with Cartridges - ST-GUN\_\_\_\_\_ Pneumatic Bolt Stunner - PBS-1 **Bleeding** Bleeding and Sticking Knife (Beef) - SBN-1 \_\_\_\_\_35 **Stimulating** Electric Stimulator – KEST-2 36 Cleaning Roto Hide Cleaner – ARHC-1 **Oesophagus** Beef K-Clip with Rodder - CLIP-B 36 Horn and Hock Beef Horn Shear – HC-I \_\_\_\_\_\_7 Beef Horn Shear – HC-II\_\_\_\_\_\_8 Beef Horn Shear – HCC-II \_\_\_\_\_\_8 Beef Dehorner – AD \_\_\_\_\_\_9 Hock and Horn Cutter – HC-7\_\_\_\_\_9 Beef Hock Cutter – HC-III \_\_\_\_\_\_10 Beef Leg Cut-off Saw – AL \_\_\_\_\_\_10 Air Hock Cutter – AHC-I \_\_\_\_\_11 Hock Cutter – M-5\_\_\_\_\_\_\_11 **Dehiding** Air Dehider – TURBO-III \_\_\_\_\_\_\_12 Dehider Blade Sharpener and Conditioner – Quick-Set\_\_\_\_12 Breastbone Beef Brisket Saw – 500E \_\_\_\_\_\_13 Beef Brisket Saw – EBB-II \_\_\_\_\_\_13 Beef Brisket Saw – ABB-II \_\_\_\_\_\_14 Beef Brisket Saw – HBB-II 14 Beef Brisket Saw – 153 \_\_\_\_\_\_15 **Splitting** Beef Splitting Saw - 75\_\_\_\_\_\_15 Beef Splitting Saw - 151\_\_\_\_\_\_16 Beef Splitting Saw - 203\_\_\_\_\_\_16 Bull Splitting Saw - BM-V-SB \_\_\_\_\_\_\_ 17 Beef Splitting Saw - BM-V-S \_\_\_\_\_\_17 Beef Splitting Saw - BM-V-SD \_\_\_\_\_\_18 Beef Splitting Saw - BM-V-SDB \_\_\_\_\_\_18