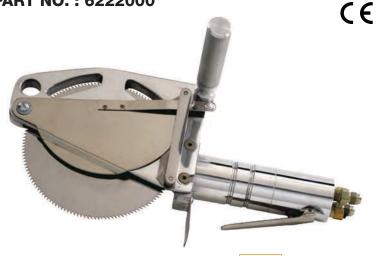

#### Index

BEEF **Offal Processing Drive Ally** Automatic Intestine Cutter – AIC-I Electric Coaxer (Prodder) - KKAWE \_\_\_\_\_ 34 Tripe Washer and Refiner - TG-32, TG-48 \_\_\_\_\_ Stunning Automatic Intestine Splitter and Cleaner – AISC-I \_\_\_\_\_23 Bolt Stunner with Cartridges - ST-GUN\_\_\_\_\_ Pneumatic Bolt Stunner - PBS-1 **Bleeding** Bleeding and Sticking Knife (Beef) - SBN-1 \_\_\_\_\_35 **Stimulating** Electric Stimulator – KEST-2 36 Cleaning Roto Hide Cleaner – ARHC-1 **Oesophagus** Beef K-Clip with Rodder - CLIP-B 36 Horn and Hock Beef Horn Shear – HC-I \_\_\_\_\_\_7 Beef Horn Shear – HC-II\_\_\_\_\_\_8 Beef Horn Shear – HCC-II \_\_\_\_\_\_8 Beef Dehorner – AD \_\_\_\_\_\_9 Hock and Horn Cutter – HC-7\_\_\_\_\_9 Beef Hock Cutter – HC-III \_\_\_\_\_\_10 Beef Leg Cut-off Saw – AL \_\_\_\_\_\_10 Air Hock Cutter – AHC-I \_\_\_\_\_11 Hock Cutter – M-5\_\_\_\_\_\_\_11 **Dehiding** Air Dehider – TURBO-III \_\_\_\_\_\_\_12 Dehider Blade Sharpener and Conditioner – Quick-Set\_\_\_\_12 Breastbone Beef Brisket Saw – 500E \_\_\_\_\_\_13 Beef Brisket Saw – EBB-II \_\_\_\_\_\_13 Beef Brisket Saw – ABB-II \_\_\_\_\_\_14 Beef Brisket Saw – HBB-II 14 Beef Brisket Saw – 153 \_\_\_\_\_\_15 **Splitting** Beef Splitting Saw - 75\_\_\_\_\_\_15 Beef Splitting Saw - 151\_\_\_\_\_\_16 Beef Splitting Saw - 203\_\_\_\_\_\_16 Bull Splitting Saw - BM-V-SB \_\_\_\_\_\_\_ 17 Beef Splitting Saw - BM-V-S \_\_\_\_\_\_17 Beef Splitting Saw - BM-V-SD \_\_\_\_\_\_18 Beef Splitting Saw - BM-V-SDB \_\_\_\_\_\_18