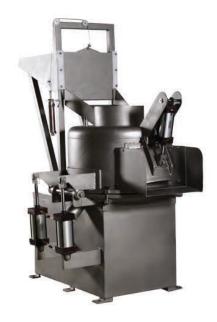

ick-change blade design.
- Reduces labor.
- Hydraulic driven with air safety control.
- Utilizing your employees in the most efficient manner possible and having up to three employees cutting intestines to length is not the best use of their time. Kentmaster Mfg. introduces the solution to that problem with the model AIC-1 automatic intestine cutter. This compact unit takes the place of the personnel at the discharge end of your intestine splitting machine, allowing you to utilize them in a more efficient and profitable way.
- Handles approximately 500 head per hour.
- Can be attached to Automatic Intestine Splitter and Flusher or ran separately.
- Dim: 12" wide x 20" long x 24" high.









# OFFAL PROCESSOR TRIPE WASHER AND REFINER

PART NO.: 1130000 (TG-32)
PART NO.: 1140000 (TG-48)





#### >> Features

- · Pivoting dome opens automatically.
- All stainless steel construction.
- · reduced clean-up time.
- Easy to inspect.
- Reduced maintenance cost.
- Reduced water usage.
- USDA approved.

#### >> Capacity:

#### **TG-32 Washer and Refiner**

- The TG-32 handles approximately 150 lbs of any product.
- Beef:

Tongues, tails, cheekmeat, tendons, feet, tripe, honeycomb and ommassum.

Pork:

Hearts, bungs, ears, snouts, feet, stomachs, tongues and intestines.

• Lamb:

Stomachs, feet and heads.

#### **TG-48 Washer and Refiner**

Beef:

250-275 paunches per hour.

300 ommassum per hour.

150 - 160 head per hour both products.

#### >> TG-32 Specification

- Water Inlet: 1" requires minimum 16GPM @60 psi
- Drain outlet 4" NPT



Dim: 30" wide x 63" long x 51" high. Approx