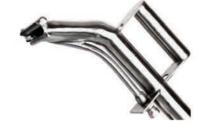

#### Index

BEEF **Offal Processing Drive Ally** Automatic Intestine Cutter – AIC-I Electric Coaxer (Prodder) - KKAWE \_\_\_\_\_ 34 Tripe Washer and Refiner - TG-32, TG-48 \_\_\_\_\_ Stunning Automatic Intestine Splitter and Cleaner – AISC-I \_\_\_\_\_23 Bolt Stunner with Cartridges - ST-GUN\_\_\_\_\_ Pneumatic Bolt Stunner - PBS-1 **Bleeding** Bleeding and Sticking Knife (Beef) - SBN-1 \_\_\_\_\_35 **Stimulating** Electric Stimulator – KEST-2 36 Cleaning Roto Hide Cleaner – ARHC-1 **Oesophagus** Beef K-Clip with Rodder - CLIP-B 36 Horn and Hock Beef Horn Shear – HC-I \_\_\_\_\_\_7 Beef Horn Shear – HC-II\_\_\_\_\_\_8 Beef Horn Shear – HCC-II \_\_\_\_\_\_8 Beef Dehorner – AD \_\_\_\_\_\_9 Hock and Horn Cutter – HC-7\_\_\_\_\_9 Beef Hock Cutter – HC-III \_\_\_\_\_\_10 Beef Leg Cut-off Saw – AL \_\_\_\_\_\_10 Air Hock Cutter – AHC-I \_\_\_\_\_11 Hock Cutter – M-5\_\_\_\_\_\_\_11 **Dehiding** Air Dehider – TURBO-III \_\_\_\_\_\_\_12 Dehider Blade Sharpener and Conditioner – Quick-Set\_\_\_\_12 Breastbone Beef Brisket Saw – 500E \_\_\_\_\_\_13 Beef Brisket Saw – EBB-II \_\_\_\_\_\_13 Beef Brisket Saw – ABB-II \_\_\_\_\_\_14 Beef Brisket Saw – HBB-II 14 Beef Brisket Saw – 153 \_\_\_\_\_\_15 **Splitting** Beef Splitting Saw - 75\_\_\_\_\_\_15 Beef Splitting Saw - 151\_\_\_\_\_\_16 Beef Splitting Saw - 203\_\_\_\_\_\_16 Bull Splitting Saw - BM-V-SB \_\_\_\_\_\_\_ 17 Beef Splitting Saw - BM-V-S \_\_\_\_\_\_17 Beef Splitting Saw - BM-V-SD \_\_\_\_\_\_18 Beef Splitting Saw - BM-V-SDB \_\_\_\_\_\_18