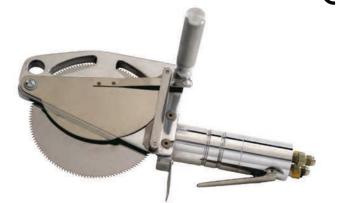

#### Index

BEEF **Offal Processing Drive Ally** Automatic Intestine Cutter – AIC-I Electric Coaxer (Prodder) - KKAWE \_\_\_\_\_ 34 Tripe Washer and Refiner - TG-32, TG-48 \_\_\_\_\_ Stunning Automatic Intestine Splitter and Cleaner – AISC-I \_\_\_\_\_23 Bolt Stunner with Cartridges - ST-GUN\_\_\_\_\_ Pneumatic Bolt Stunner - PBS-1 **Bleeding** Bleeding and Sticking Knife (Beef) - SBN-1 \_\_\_\_\_35 **Stimulating** Electric Stimulator – KEST-2 36 Cleaning Roto Hide Cleaner – ARHC-1 **Oesophagus** Beef K-Clip with Rodder - CLIP-B 36 Horn and Hock Beef Horn Shear – HC-I \_\_\_\_\_\_7 Beef Horn Shear – HC-II\_\_\_\_\_\_8 Beef Horn Shear – HCC-II \_\_\_\_\_\_8 Beef Dehorner – AD \_\_\_\_\_\_9 Hock and Horn Cutter – HC-7\_\_\_\_\_9 Beef Hock Cutter – HC-III \_\_\_\_\_\_10 Beef Leg Cut-off Saw – AL \_\_\_\_\_\_10 Air Hock Cutter – AHC-I \_\_\_\_\_11 Hock Cutter – M-5\_\_\_\_\_\_\_11 **Dehiding** Air Dehider – TURBO-III \_\_\_\_\_\_\_12 Dehider Blade Sharpener and Conditioner – Quick-Set\_\_\_\_12 Breastbone Beef Brisket Saw – 500E \_\_\_\_\_\_13 Beef Brisket Saw – EBB-II \_\_\_\_\_\_13 Beef Brisket Saw – ABB-II \_\_\_\_\_\_14 Beef Brisket Saw – HBB-II 14 Beef Brisket Saw – 153 \_\_\_\_\_\_15 **Splitting** Beef Splitting Saw - 75\_\_\_\_\_\_15 Beef Splitting Saw - 151\_\_\_\_\_\_16 Beef Splitting Saw - 203\_\_\_\_\_\_16 Bull Splitting Saw - BM-V-SB \_\_\_\_\_\_\_ 17 Beef Splitting Saw - BM-V-S \_\_\_\_\_\_17 Beef Splitting Saw - BM-V-SD \_\_\_\_\_\_18 Beef Splitting Saw - BM-V-SDB \_\_\_\_\_\_18