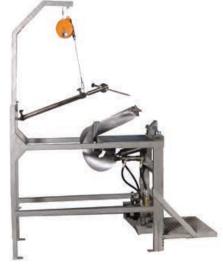

master Manufacturing was the industry leader in developing the automatic jawbone/snout puller for pork heads. This machine reduces operator fatigue, increases yields, reduces product re-work and is much safer than traditional machines used in the past. The special designed jaw removal system un-hinges the jawbone to increase temple meat yields and eliminates broken jawbones. The machine is rated at 750 hogs per hour. The unit is constructed of stainless steel and is hydraulically powered with air controls.

# >> Power Unit

#### HPP-II-E (Hydraulic Pump)

Hydraulic Pressure: 103 bar (1,000 psi)
Motor Horsepower: 3730 Watt (5 HP)
Oil Capacity: 15 Gallons
Flow: 4.0 GPM



500 kg (1100 Lbs)





# **BST-I**

# **BOAR AND SOW HEAD TABLE CHISEL AND JAWBONE PULLER**





**PART NO.: 1151000** 



193 kg (425 Lbs)



Air Pressure: 6 bar (90 psi)



Hydraulic Pressure: 70 bar (1000 psi)

#### >> Features

- Reduces Operator Stress and Injury.
- Increase Yield Due To Reduced operator Fatigue.
- Hydraulically Powered With Air Con-
- All Stainless Steel Construction.
- USDA Approved.
- Used by Major Packers in USA.
- Complete System Designed to Meet Your Needs.
- Rated to 250 Head per Hour.
- Adjustable Operator Stand.
- Consistent Product Quality.
- Can be used to only pull jawbones.
- Cheekmeat Puller option available.

# **VACUUM**

Pump Capacity:

20 Gal / min - Single Table

29 Gal / min - Double Table

# **MULTIPLE DROP VACUUM**







**Multiple Drop Vacuum System** 

#### >> Multiple Drop Vacuum System

Multiple Drop Vacuum Systems from Kentmaster are custom designed to meet y