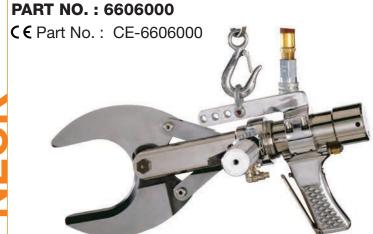

#### Index

BEEF **Offal Processing Drive Ally** Automatic Intestine Cutter – AIC-I Electric Coaxer (Prodder) - KKAWE \_\_\_\_\_ 34 Tripe Washer and Refiner - TG-32, TG-48 \_\_\_\_\_ Stunning Automatic Intestine Splitter and Cleaner – AISC-I \_\_\_\_\_23 Bolt Stunner with Cartridges - ST-GUN\_\_\_\_\_ Pneumatic Bolt Stunner - PBS-1 **Bleeding** Bleeding and Sticking Knife (Beef) - SBN-1 \_\_\_\_\_35 **Stimulating** Electric Stimulator – KEST-2 36 Cleaning Roto Hide Cleaner – ARHC-1 **Oesophagus** Beef K-Clip with Rodder - CLIP-B 36 Horn and Hock Beef Horn Shear – HC-I \_\_\_\_\_\_7 Beef Horn Shear – HC-II\_\_\_\_\_\_8 Beef Horn Shear – HCC-II \_\_\_\_\_\_8 Beef Dehorner – AD \_\_\_\_\_\_9 Hock and Horn Cutter – HC-7\_\_\_\_\_9 Beef Hock Cutter – HC-III \_\_\_\_\_\_10 Beef Leg Cut-off Saw – AL \_\_\_\_\_\_10 Air Hock Cutter – AHC-I \_\_\_\_\_11 Hock Cutter – M-5\_\_\_\_\_\_\_11 **Dehiding** Air Dehider – TURBO-III \_\_\_\_\_\_\_12 Dehider Blade Sharpener and Conditioner – Quick-Set\_\_\_\_12 Breastbone Beef Brisket Saw – 500E \_\_\_\_\_\_13 Beef Brisket Saw – EBB-II \_\_\_\_\_\_13 Beef Brisket Saw – ABB-II \_\_\_\_\_\_14 Beef Brisket Saw – HBB-II 14 Beef Brisket Saw – 153 \_\_\_\_\_\_15 **Splitting** Beef Splitting Saw - 75\_\_\_\_\_\_15 Beef Splitting Saw - 151\_\_\_\_\_\_16 Beef Splitting Saw - 203\_\_\_\_\_\_16 Bull Splitting Saw - BM-V-SB \_\_\_\_\_\_\_ 17 Beef Splitting Saw - BM-V-S \_\_\_\_\_\_17 Beef Splitting Saw - BM-V-SD \_\_\_\_\_\_18 Beef Splitting Saw - BM-V-SDB \_\_\_\_\_\_18