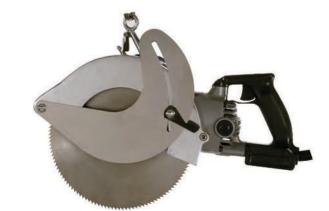

Motor Power:

1500 Watt (2.0 HP) Air Consumption: Blade speed: 1100 RPM

1.2 m<sup>3</sup> / min (42 CFM)





## **SL-1100-C**

## **PNEUMATIC (AIR) HORIZONTAL BREAKING SAW**





#### >> Features

- A fast, compact, and powerful saw specially designed for production line cutting of beef forequarters and cutting between the 5th & 6th rib in high production plants.
- Blade stops instantly when trigger is released.
- Constructed from corrosion resistant materials for ease of cleaning and sanitation.





7.7 kg (17 Lbs)



203 mm (8") thru 305 mm (12")



Air Pressure: 6 bar (90 psi)



Motor Power:

1500 Watt (2.0 HP) Air Consumption:

1.2 m<sup>3</sup> / min (42 CFM)

Blade speed: 1100 RPM







## **ELECTRIC CIRCULAR BREAKING SAW**





**PART NO.: 1001600** C € Part No.: CE-1001600



203 mm (8") thru 255 mm (10")

Blade speed: 4500 RPM



7.7 kg (17 Lbs)



2090 Watt (2.8 HP) 115/230 V, 50/60 HZ 1 PHASE MOTORS

#### >> Features

- A light weight saw that can be used without a balancer, for a variety of operations.
- Combination of high speed and high power for cutting tough, hard bones with ease.
- Heavy duty single phase motor combined with precision worm gear for durability and ease of maintenance.
- Avaliable with depth gauge for control of depth of cut.



## **CHINE**

#### **HORIZONTAL BREAKING SAW**





**PART NO.: 1002200 C** € Part No. : CE-1002200 CHINE - ELECTRIC







2090 Watt (2.8 HP) 115/230 V, 50/60 HZ

1 phase motor 203 mm (8") and 229 mm (9")

7.7 kg (17 Lbs)









#### **PART NO.: 6622010** HKM-I-H

**HYDRAULIC** 



 $C \in$ 

Blade speed: 20