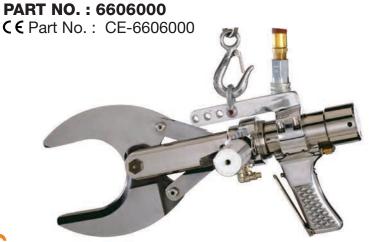

(9 Lbs)



Hydraulic Pressure: 100 bar (1500 psi)

- · Lightweight, easy to handle and powerful sheep hock cutter.
- Can also be used for pork hock cutting operations.
- Dual trigger for operator safety, easy to keep clean and maintain.
- Blades can be turned and locked in the desired working position.
- · Heavy duty blades made from the finest materials with knife like sharpness allow you to cut through the fleece of unskinned hocks with ease.

# >> Power Unit

#### HPP-III-A (Hydraulic Pump)

Hydraulic Pressure: 103 bar (1,500 psi) Motor Horsepower: 2240 Watt (3 HP) Oil Capacity: 15 Gallons Flow: 3.0 GPM

B-1 (Air-over-Oil)

Air Pressure Required: 6-7 bar (100 psi) Oil Volume - output: 2.7 cu.in.

Hyd. Press. - output: 103 bar (1,500 psi)





# **M-5**

# **HYDRAULIC NECK CUTTER**









100 mm (3.9")



Air Pressure: 6 bar (90 psi)



8.6 kg (19 Lbs)



Hydraulic Pressure: 100 bar (1500 psi)

#### >> Features

- Powerful, fast and efficient hydraulic cutter with 3.9 inch (100 mm) blade opening for sheep neck cutting, for beef, and for pork hock cutting opera-
- A high-production tool that is compact and easy to maneuver for operator comfort.
- Constructed from stainless steel and non-corrosive materials for ease of cleaning and sanitation.

# >> Power Unit

# HPP-II-F (Hydraulic Pump)

Hydraulic Pressure: 103 bar (1,500 psi) Motor Horsepower: 3725 Watt (5 HP) Oil Capacity: 15 Gallons 4.0 GPM Flow:

B-2 (Air-over-Oil)

Air Pressure Required: 6-7 bar (100 psi)

Oil Volume - output: 4.5 cu.in.

Hyd. Press. - output: 103 bar (1,500 psi)





# **HYDRAULIC** SHEEP BRISKET