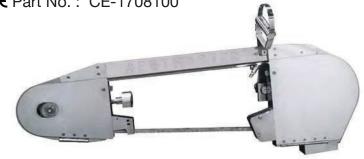

03 mm (8") Blade speed: 1200 RPM



Air Pressure: 6.8 bar (100 psi)



Motor Power: 1500 Watt (2.0 HP) Air Consumption: 1.2 m<sup>3</sup> / min (42 CFM)



# **M-8**

# **PNEUMATIC LEAF LARD PULLER**











90 mm (3.5")



Air Pressure: 6 bar (90 psi)



6 kg (13 Lbs)

#### >> Features

- A powerful, fast, and efficient tool for removal of blanket fat layer from inside the hog rib cage.
- · Removes fat in one swift motion.
- Dual trigger for operator safety.
- Eliminates the stress of pulling the leaf lard by hand.
- Manufactured with stainless steel and non corrosive material for ease of cleaning and sanitation.



# **BM-V-SD**

# **ELECTRIC**

# **HOG AND BEEF SPLITTING SAW**





PART NO.: 1708100 (ELECTRIC TRIGGERS) PART NO.: 1708300 (AIR TRIGGERS)

**C** € Part No. : CE-1708100



- A high speed, powerful, and versatile beef and hog splitting saw especially designed for use by plants where both species are split.
- High torque 3 H.P. electric motor and heavy-duty construction for troublefree operation.
- Meets national and international requirements for sanitation and safety.
- Saw incorporates built-in hot water sterilization system for hygienic and sanitary operation.

# >> Options

- Air switches
- Anti-Tie-Down

Weight;

83 kg (183 lbs) w/ 3 HP motor 79 kg (175 lbs) w/ 2 HP motor

DIAMETER FRONT WHEEL: 216 mm (8.5") DIAMETER REAR WHEEL: 305 mm (12") BLADE TO BEAM: 255 mm (10")



Blade length; 2972 mm (117") Cutting Distance (Guide opening): 483 mm (19")



83 kg (183 Lbs)



1500 Watt (2 HP) / 2240 Watt (3 HP) 42 V - 550 V, 50/60 HZ 1 PHASE / 3 PHASE MOTORS