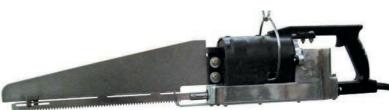

power: 3730 Watt (5 HP) Oil Capacity: 15 Gallons Flow: 4.0 GPM

Motor Power: 1500 Watt (2.0 HP)

Blade speed:

1300 RPM



## ZIP SAW

#### **ELECTRIC**

#### RECIPROCATING BREAKING SAW







#### >> Features

- Electric powered reciprocating saw for breaking operations for beef and pork.
   Counter balanced drive system for reduced noise and vibration.
- Lightweight combined with high speed makes an ideal machine for cutting of forequarters, brisket opening, primal cuts and general purpose applications
- Counter balanced drive system for reduced noise and vibration.

# **SEAKING**



Blade length; 203 mm (8")



8.2 kg (18 Lbs)



1000 Watt (1.3 HP) 115/230 V, 50/60 HZ 1 PHASE MOTORS





#### **ELECTRIC**

#### RECIPROCATING BREAKING SAW





PART NO. : 1910000



#### >> Features







BREAKING



Blade length; 203 mm (8") 406 mm (16")



9.7 kg (21.5 Lbs)



1500 Watt (2 HP) 115/230 V, 50/60 HZ 1 PHASE MOTORS





## **KKAWE**

**PART NO.: 2021100** 

## **ELECTRIC COAXER** (PRODDER)















#### $C \in$

- >> Features
- Robust design.
- Steam jet proof.
- Electronic control, no mechanical attrition.
- Type KKAWE 21 according to th new national and European regulations concerning animal protection during stunning procedure and transport.
- Suited for accumulator.
- Optical indicator.
- Electronic maintenance free.
- Higher capacity.





## ST-GUN

## **BOLT STUNNER** With Cartridges (power loads)



- >> TYPES OF BOLT STUNNERS
- PART NO.: 2021140 Type KS: Automatic bolt-retraction system
- PART NO.: 2021150 Type KR: Bolt damping by means of rubber
- buffers
-