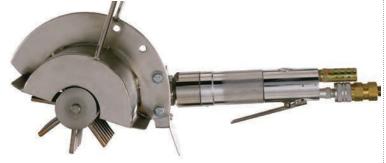

#### Index

BEEF **Offal Processing Drive Ally** Automatic Intestine Cutter – AIC-I Electric Coaxer (Prodder) - KKAWE \_\_\_\_\_ 34 Tripe Washer and Refiner - TG-32, TG-48 \_\_\_\_\_ Stunning Automatic Intestine Splitter and Cleaner – AISC-I \_\_\_\_\_23 Bolt Stunner with Cartridges - ST-GUN\_\_\_\_\_ Pneumatic Bolt Stunner - PBS-1 **Bleeding** Bleeding and Sticking Knife (Beef) - SBN-1 \_\_\_\_\_35 **Stimulating** Electric Stimulator – KEST-2 36 Cleaning Roto Hide Cleaner – ARHC-1 **Oesophagus** Beef K-Clip with Rodder - CLIP-B 36 Horn and Hock Beef Horn Shear – HC-I \_\_\_\_\_\_7 Beef Horn Shear – HC-II\_\_\_\_\_\_8 Beef Horn Shear – HCC-II \_\_\_\_\_\_8 Beef Dehorner – AD \_\_\_\_\_\_9 Hock and Horn Cutter – HC-7\_\_\_\_\_9 Beef Hock Cutter – HC-III \_\_\_\_\_\_10 Beef Leg Cut-off Saw – AL \_\_\_\_\_\_10 Air Hock Cutter – AHC-I \_\_\_\_\_11 Hock Cutter – M-5\_\_\_\_\_\_\_11 **Dehiding** Air Dehider – TURBO-III \_\_\_\_\_\_\_12 Dehider Blade Sharpener and Conditioner – Quick-Set\_\_\_\_12 Breastbone Beef Brisket Saw – 500E \_\_\_\_\_\_13 Beef Brisket Saw – EBB-II \_\_\_\_\_\_13 Beef Brisket Saw – ABB-II \_\_\_\_\_\_14 Beef Brisket Saw – HBB-II 14 Beef Brisket Saw – 153 \_\_\_\_\_\_15 **Splitting** Beef Splitting Saw - 75\_\_\_\_\_\_15 Beef Splitting Saw - 151\_\_\_\_\_\_16 Beef Splitting Saw - 203\_\_\_\_\_\_16 Bull Splitting Saw - BM-V-SB \_\_\_\_\_\_\_ 17 Beef Splitting Saw - BM-V-S \_\_\_\_\_\_17 Beef Splitting Saw - BM-V-SD \_\_\_\_\_\_18 Beef Splitting Saw - BM-V-SDB \_\_\_\_\_\_18