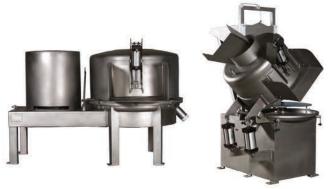

AN**

# **CARCASS CLEANING SYSTEM** STEAM-HOT WATER-VACUUM



PART NO.: 6005000 (WATER AND STEAM)





## >> Carcass Cleaning System

The Kentmaster Vac-San I for carcass cleaning was one of the most revolutionary breakthroughs in the meat industry. This system was designed to remove visible contamination without trimming thus reducing product damage and increasing yields. This USDA approved and patented process is used in meat plants throughout the world to produce a cleaner and more wholesome product. Units are available with steam/hot water, steam only and water only.

### >> Features

- · Removes contamination without trimming.
- Increase yields.
- USDA tested and approved.
- Variety of wands available to choose from.







# TG-48

# OFFAL PROCESSOR TRIPE WASHER AND REFINER











### >> Features

- · Pivoting dome opens automatically.
- All stainless steel construction.
- · reduced clean-up time.
- Easy to inspect.
- Reduced maintenance cost.
- Reduced water usage.
- USDA approved.

# >> Capacity:

#### **TG-32 Washer and Refiner**

- The TG-32 handles approximately 150 lbs of any product.
- Beef:

Tongues, tails, cheekmeat, tendons, feet, tripe, honeycomb and ommassum.

Pork.

Hearts, bungs, ears, snouts, feet, stomachs, tongues and intestines.

• Lamb:

Stomachs, feet and heads.

# **TG-48 Washer and Refiner**

Beef:

250-275 paunches per hour. 300 ommassum per hour.

150 - 160 head per hour both products.

# >> TG-32 Specification

- Water Inlet: 1" requires minimum 16GPM @60 psi
- Drain outlet 4" NPT



Dim: 30" wide x 63" long x 51" high. Approx wt 1300 lbs.