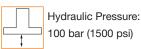

ghtweight, easy to handle and powerful sheep hock cutter.
- · Can also be used for pork hock cutting operations.
- Dual trigger for operator safety, easy to keep clean and maintain.
- Blades can be turned and locked in the desired working position.
- · Heavy duty blades made from the finest materials with knife like sharpness allow you to cut through the fleece of unskinned hocks with ease.

#### >> Power Unit

HPP-III-A (Hydraulic Pump)

Hydraulic Pressure: 103 bar (1,500 psi) Motor Horsepower: 2240 Watt (3 HP) Oil Capacity: 15 Gallons Flow: 3.0 GPM

B-1 (Air-over-Oil)

Air Pressure Required: 6-7 bar (100 psi) Oil Volume - output: 2.7 cu.in.

Hyd. Press. - output: 103 bar (1,500 psi)





# MT-40

# **HYDRAULIC HOG TOE NOTCHER**











45 mm (1.75")



Air Pressure: 6 bar (90 psi)





## >> Features

- Lightweight and easy to use hog toe notcher.
- Fast cycle time for high production plants with dual triggers for operator
- Built with stainless steel and noncorrosive materials.

## >> Power Unit

## HPP-III-A (Hydraulic Pump)

Hydraulic Pressure: 103 bar (1,500 psi) Motor Horsepower: 2240 Watt (3 HP) Oil Capacity: 15 Gallons 3.0 GPM Flow:

**B-1 (Air-over-Oil)** 

Air Pressure Required: 6-7 bar (100 psi)

Oil Volume - output: 2.7 cu.in.

Hyd. Press. - output: 103 bar (1,500 psi)



# AMT-40

# **PNEUMATIC (AIR) HOG TOE NOTCHER**











45 mm (1.75")



Air Pressure: 6.8 bar (100 psi)

7 kg (15 Lbs)

# Features



- Tool is made from stainless teel and corrosion resistant material for ease of cleaning and hygiene.
- Machine incorporates anti-tie down triggers for o