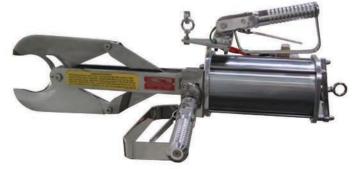

#### Index

BEEF **Offal Processing Drive Ally** Automatic Intestine Cutter – AIC-I Electric Coaxer (Prodder) - KKAWE \_\_\_\_\_ 34 Tripe Washer and Refiner - TG-32, TG-48 \_\_\_\_\_ Stunning Automatic Intestine Splitter and Cleaner – AISC-I \_\_\_\_\_23 Bolt Stunner with Cartridges - ST-GUN\_\_\_\_\_ Pneumatic Bolt Stunner - PBS-1 **Bleeding** Bleeding and Sticking Knife (Beef) - SBN-1 \_\_\_\_\_35 **Stimulating** Electric Stimulator – KEST-2 36 Cleaning Roto Hide Cleaner – ARHC-1 **Oesophagus** Beef K-Clip with Rodder - CLIP-B 36 Horn and Hock Beef Horn Shear – HC-I \_\_\_\_\_\_7 Beef Horn Shear – HC-II\_\_\_\_\_\_8 Beef Horn Shear – HCC-II \_\_\_\_\_\_8 Beef Dehorner – AD \_\_\_\_\_\_9 Hock and Horn Cutter – HC-7\_\_\_\_\_9 Beef Hock Cutter – HC-III \_\_\_\_\_\_10 Beef Leg Cut-off Saw – AL \_\_\_\_\_\_10 Air Hock Cutter – AHC-I \_\_\_\_\_11 Hock Cutter – M-5\_\_\_\_\_\_\_11 **Dehiding** Air Dehider – TURBO-III \_\_\_\_\_\_\_12 Dehider Blade Sharpener and Conditioner – Quick-Set\_\_\_\_12 Breastbone Beef Brisket Saw – 500E \_\_\_\_\_\_13 Beef Brisket Saw – EBB-II \_\_\_\_\_\_13 Beef Brisket Saw – ABB-II \_\_\_\_\_\_14 Beef Brisket Saw – HBB-II 14 Beef Brisket Saw – 153 \_\_\_\_\_\_15 **Splitting** Beef Splitting Saw - 75\_\_\_\_\_\_15 Beef Splitting Saw - 151\_\_\_\_\_\_16 Beef Splitting Saw - 203\_\_\_\_\_\_16 Bull Splitting Saw - BM-V-SB \_\_\_\_\_\_\_ 17 Beef Splitting Saw - BM-V-S \_\_\_\_\_\_17 Beef Splitting Saw - BM-V-SD \_\_\_\_\_\_18 Beef Splitting Saw - BM-V-SDB \_\_\_\_\_\_18