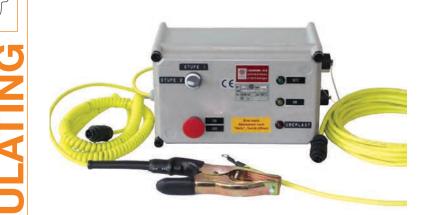

#### Index

BEEF **Offal Processing Drive Ally** Automatic Intestine Cutter – AIC-I Electric Coaxer (Prodder) - KKAWE \_\_\_\_\_ 34 Tripe Washer and Refiner - TG-32, TG-48 \_\_\_\_\_ Stunning Automatic Intestine Splitter and Cleaner – AISC-I \_\_\_\_\_23 Bolt Stunner with Cartridges - ST-GUN\_\_\_\_\_ Pneumatic Bolt Stunner - PBS-1 **Bleeding** Bleeding and Sticking Knife (Beef) - SBN-1 \_\_\_\_\_35 **Stimulating** Electric Stimulator – KEST-2 36 Cleaning Roto Hide Cleaner – ARHC-1 **Oesophagus** Beef K-Clip with Rodder - CLIP-B 36 Horn and Hock Beef Horn Shear – HC-I \_\_\_\_\_\_7 Beef Horn Shear – HC-II\_\_\_\_\_\_8 Beef Horn Shear – HCC-II \_\_\_\_\_\_8 Beef Dehorner – AD \_\_\_\_\_\_9 Hock and Horn Cutter – HC-7\_\_\_\_\_9 Beef Hock Cutter – HC-III \_\_\_\_\_\_10 Beef Leg Cut-off Saw – AL \_\_\_\_\_\_10 Air Hock Cutter – AHC-I \_\_\_\_\_11 Hock Cutter – M-5\_\_\_\_\_\_\_11 **Dehiding** Air Dehider – TURBO-III \_\_\_\_\_\_\_12 Dehider Blade Sharpener and Conditioner – Quick-Set\_\_\_\_12 Breastbone Beef Brisket Saw – 500E \_\_\_\_\_\_13 Beef Brisket Saw – EBB-II \_\_\_\_\_\_13 Beef Brisket Saw – ABB-II \_\_\_\_\_\_14 Beef Brisket Saw – HBB-II 14 Beef Brisket Saw – 153 \_\_\_\_\_\_15 **Splitting** Beef Splitting Saw - 75\_\_\_\_\_\_15 Beef Splitting Saw - 151\_\_\_\_\_\_16 Beef Splitting Saw - 203\_\_\_\_\_\_16 Bull Splitting Saw - BM-V-SB \_\_\_\_\_\_\_ 17 Beef Splitting Saw - BM-V-S \_\_\_\_\_\_17 Beef Splitting Saw - BM-V-SD \_\_\_\_\_\_18 Beef Splitting Saw - BM-V-SDB \_\_\_\_\_\_18