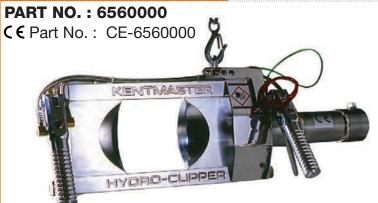

o complete cut and re-open.
- 200 beef per hour.
- Dual control switch for operator safety.
- Heavy duty construction for continuous daily use.
- Ideal for use with over-the-head hide pulling operation or for on the rack.
- Easy to clean and sterilize, minimum maintenance required.
- Very efficient for normal run of cattle and cow and bull operations.

#### >> Power Unit

HPP-I-A (Hydraulic Pump)

Hydraulic Pressure: 138 bar (2,000 psi) Motor Horsepower: 7460 Watt (10 HP) Oil Capacity: 15 Gallons Flow: 7.5 GPM

HP-II (Air-over-Oil)

Air Pressure Required: 6 bar (90 psi) Air volume per stroke: 3.72 cu.ft. Hydraulic Pressure: 233 bar (3,385 psi)

127mm x 203 mm

6 bar (90 psi)

Air Pressure:



5" x 8"



Hydraulic Pressure: 138 bar (2000 psi)



## HCC-II

## **HYDRAULIC BEEF HORN SHEAR**



- Cup blade design.
- An efficient, powerfull dehorner capable of shearing of the toughest horns quickly with no nubbs left on the skull
- 3 second cycle time to complete cut and re-open.
- 200 beef per hour.
- Dual control switch for operator safety
- · Heavy duty construction for continuous daily use.
- Ideal for use with over-the-head hide pulling operation or for on the rack.
- Very efficient for normal run of cattle and cow and bull operations.

#### >> Power Unit

HPP-I-A (Hydraulic Pump)

Hydraulic Pressure: 138 bar (2,000 psi) Motor Horsepower: 7460 Watt (10 HP) Oil Capacity: 15 Gallons Flow: 7.5 GPM

5" x 7"

127mm x 178mm



Air Pressure: 6 bar (90 psi)



32 kg (70 Lbs)



Hydraulic Pressure: 138 bar (2000 psi)



#### **PNEUMATIC (AIR) BEEF DEHORNER**











203 mm (8")