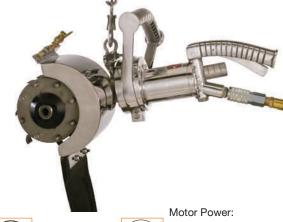

mination.
- Applicator can be cleaned easily.



# HC-IV

# HYDRAULIC HOG HEAD DROPPER







# AD

230 mm (9")





## >> Features

- Heavy-duty, fast and powerful machine with 1.5 second cycle time for cutting hog necks quickly and efficiently.
- Dual trigger and anti-tie down system for operator safety.
- Manufactured from stainless steel and non corrosive materials for ease of cleaning and sanitation.

#### >> Power Unit

# HPP-I-A (Hydraulic Pump)

Hydraulic Pressure: 138 bar (2,000 psi) Motor Horsepower: 7460 Watt (10 HP) Oil Capacity: 15 Gallons Flow: 7.5 GPM

## HP-I (Air-over-Oil)

Air Pressure Required: 6 bar (90 psi) Air volume per stroke: 2.5 cu.ft. Hydraulic Pressure: 172 bar (2,500 psi)





# **RNC-I**

**PART NO.: 6100000** 

# **PNEUMATIC (AIR) HOG NECK CLEANER**











150 mm (6")



1500 Watt (2.0 HP) Air Consumption: 1.55 m3 / min (55 CFM)



14.6 kg (32 Lbs)



Air Pressure: 6 .8 bar (100 psi)

Blade speed: 1400 RPM

## >> Features

- A fast, efficient tool for removal and cleaning of blood clots formed in the neck area of hogs, tool incorporates water jet sprays for washing away loose particles and blood.
- One operator can handle up to 1200 hogs per hour.
- Heavy duty stainless steel construction for ease of cleaning and trouble free operation.



# **HYDRAULIC HOG AITCH BONE CUT**









## >> Features

- · High speed, efficient and easy to handle machine capable of handling up to 1,250 hogs per hour.
- Dual control triggers for operator safety and stainless steel hardened blades for a clean cut.
- Heavy duty construction for durability and tro