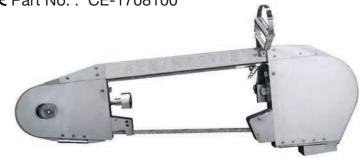

#### Index

BEEF **Offal Processing Drive Ally** Automatic Intestine Cutter – AIC-I Electric Coaxer (Prodder) - KKAWE \_\_\_\_\_ 34 Tripe Washer and Refiner - TG-32, TG-48 \_\_\_\_\_ Stunning Automatic Intestine Splitter and Cleaner – AISC-I \_\_\_\_\_23 Bolt Stunner with Cartridges - ST-GUN\_\_\_\_\_ Pneumatic Bolt Stunner - PBS-1 **Bleeding** Bleeding and Sticking Knife (Beef) - SBN-1 \_\_\_\_\_35 **Stimulating** Electric Stimulator – KEST-2 36 Cleaning Roto Hide Cleaner – ARHC-1 **Oesophagus** Beef K-Clip with Rodder - CLIP-B 36 Horn and Hock Beef Horn Shear – HC-I \_\_\_\_\_\_7 Beef Horn Shear – HC-II\_\_\_\_\_\_8 Beef Horn Shear – HCC-II \_\_\_\_\_\_8 Beef Dehorner – AD \_\_\_\_\_\_9 Hock and Horn Cutter – HC-7\_\_\_\_\_9 Beef Hock Cutter – HC-III \_\_\_\_\_\_10 Beef Leg Cut-off Saw – AL \_\_\_\_\_\_10 Air Hock Cutter – AHC-I \_\_\_\_\_11 Hock Cutter – M-5\_\_\_\_\_\_\_11 **Dehiding** Air Dehider – TURBO-III \_\_\_\_\_\_\_12 Dehider Blade Sharpener and Conditioner – Quick-Set\_\_\_\_12 Breastbone Beef Brisket Saw – 500E \_\_\_\_\_\_13 Beef Brisket Saw – EBB-II \_\_\_\_\_\_13 Beef Brisket Saw – ABB-II \_\_\_\_\_\_14 Beef Brisket Saw – HBB-II 14 Beef Brisket Saw – 153 \_\_\_\_\_\_15 **Splitting** Beef Splitting Saw - 75\_\_\_\_\_\_15 Beef Splitting Saw - 151\_\_\_\_\_\_16 Beef Splitting Saw - 203\_\_\_\_\_\_16 Bull Splitting Saw - BM-V-SB \_\_\_\_\_\_\_ 17 Beef Splitting Saw - BM-V-S \_\_\_\_\_\_17 Beef Splitting Saw - BM-V-SD \_\_\_\_\_\_18 Beef Splitting Saw - BM-V-SDB \_\_\_\_\_\_18