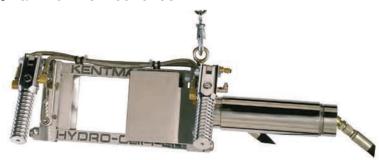

#### BEEF

| Vacuum                                                                      |          |
|-----------------------------------------------------------------------------|----------|
| Carcass Cleaning System – VAC-SAN                                           | 24       |
| Spinal Cord Remover – KVS-I                                                 | 25       |
| Brain/Spinal Cord Vacuum                                                    |          |
| Multiple Drop Vacuum System                                                 | 25       |
| Breaking                                                                    |          |
| Multi Purpose Bone Saw – 77                                                 | 26       |
| Primal Beef Breaking Saw – Super Speed                                      | 26       |
| Beef Scribe Saw - SC-400                                                    | 27       |
| Pork Scribe Saw – SC-550                                                    |          |
| Breaking Saw, Rib Bone - SC-650                                             |          |
| Breaking Saw, Rib Bone - HSC-650                                            |          |
| Breaking Saw - Chine, Loins, Short Ribs - HSC-800                           |          |
| Air Circular Breaking Saw – SL-1100                                         |          |
| Air Horizontal Breaking Saw – SL-1100-C                                     |          |
| Electric/Hydr. Circular Breaking Saw – COLT, HKM-I-H_                       |          |
| Electric Horizontal Breaking Saw – CHINE                                    |          |
| Hydraulic Circular Breaking Saw – HKM-I                                     |          |
| Hydraulic Circular Breaking Saw – HKM-III                                   |          |
| Hydraulic Horizontal Breaking Saw – HKM-IV                                  |          |
| Reciprocating Breaking Saw – ZIP SAW                                        | 33<br>33 |
| ACCESSORIES                                                                 |          |
| Power Units  Hydro Power Pack, 10HP - HPP-I  Hydro Power Pack, 5HP - HPP-II | 77<br>77 |
| Hydro Power Pack, 3HP - HPP-III                                             | 78       |
| Booster, Air Over Oil – B-1, B-2                                            |          |
| Intensifier, Air Over Oil – HP-I, HP-II                                     | 79       |
| Electrical                                                                  |          |
| Magnetic Starter                                                            | 79       |
| Inverter, Electronic Brake                                                  | 79       |
| Transformers                                                                | 80       |
| Blades, Hoses, Air lines, Balancers                                         |          |
| Air In-Line Heater                                                          | 80       |
| Air Filter, Regulator, Oiler                                                | 80       |
| Service                                                                     | 80       |
| Circular Blades                                                             | 81       |
| Reciprocating Blades                                                        | 81       |
| Dehider Blades                                                              | 81       |
| Bandsaw Blades                                                              | 81       |
| Vacuum Hoses                                                                | 82       |
| Air Hoses                                                                   | 82       |
| Hydraulic Hoses                                                             | 82       |
| Water Hoses                                                                 | 82       |
| Balancers                                                                   | 83       |
|                                                                             | _        |