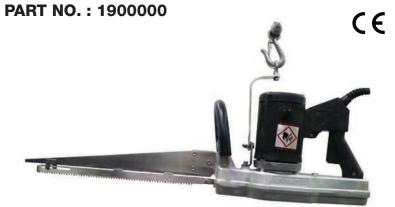

BRISKET SAW









14 kg (31 Lbs)

Blade cutting length; 330 mm (13")

Blade opening: 153 mm (6")

> Hydraulic Pressure; 100 bar (1500 psi)

#### >> Features

- Lightweight and easy to use, can cut sheep briskets quickly with one clean sweep.
- High speed, efficient with dual trigger for operator safety and comfort.
- Hydraulic cylinders provides the power required to sheer, mutton lamb and veal quickly and less effort.

## >> Power Unit

# **HPP-II-F (Hydraulic Pump)**

Hydraulic Pressure: 103 bar (1,500 psi) Motor Horsepower: 3725 Watt (5 HP) Oil Capacity: 15 Gallons Flow: 4.0 GPM

# **B-1 (Air-over-Oil)**

Air Pressure Required: 6-7 bar (100 psi) Oil Volume - output: 2.7 cu.in.

Hyd. Press. - output: 103 bar (1,500 psi)



# ZIP SAW

# **ELECTRIC**

# RECIPROCATING BREAKING SAW







#### >> Features

- Electric powered reciprocating saw for breaking operations for beef and pork. Counter balanced drive system for reduced noise and vibration.
- Lightweight combined with high speed makes an ideal machine for cutting of forequarters, brisket opening, primal cuts and general purpose applications.
- Counter balanced drive system for reduced noise and vibration.



Blade length;

203 mm (8") 406 mm (16")



8.2 kg (18 Lbs)



1000 Watt (1.3 HP) 115/230 V, 50/60 HZ 1 PHASE MOTORS



# **ELECTRIC**

# RECIPROCATING BREAKING SAW





**PART NO.: 1910000** 





- · A heavy-duty, light weight reciprocating saw for use on production breaking lines and general all around cuttina.
- 2 H.P. motor enables saw to cut through hard bones with ease. Maneuverable for cutting in any angl