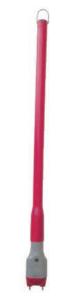

r to reduce slaughter damages at the carcass.
- Combined stunning of brain and cardiac by means of stunning tongs possible.
- Dimensions 380 x 340 x 190 mm



9 kg (20 Lbs)



Input Voltage 220/230 V







# TONGS

# STUNNING TONGS, FORKS, **HEAD TO BACK**









### >> Stunning Tongs - KZ3

### PART NO.: 2021030

- Aluminum arms.
- Lightweight but robust design.
- Dimensions 750 x 270 mm
- Weight 2.8 kg

### >> Stunning Tongs - KZK-1

### PART NO.: 2021050

- Made of plastic.
- Water resistant.

### >> Stunning Fork

#### PART NO.: 2021040

- · For stunning in a restrainer or a stunning trap.
- Fixed or movable (pneumatic) version.

### >> Head to Back

### PART NO.: 2021060

 Works with Electronic Stunner KCS-1 (Constant Amperage).



# **KKAWE**

# **ELECTRIC COAXER** (PRODDER)







Caoxer with extension pole

#### $\epsilon$ >> Features

- · Robust design.
- Steam jet proof.
- Electronic control, no mechanical attrition.
- Type KKAWE 21 according to th new national and European regulations concerning animal protection during stunning procedure and transport.
- Suited for accumulator.
- Optical indicator.
- Electronic maintenance free.
- Higher capacity.

# **B-PLUG**

# **BUNG PLUG - PORK, LAMB**









#### >> Features

- Anal plug applicator tool is for easy insertion of anal plug into sheep, calves, lamb, and pigs to reduce fecal contamination.
- Applicator can be cleaned easily.

# ACCESSORIES



# HPP-I

# **HYDRO POWER PACK, 10 HP**



 $\epsilon$ 

### >> Features

- Designed for efficiency and quiet operation with the finest quality components for years o