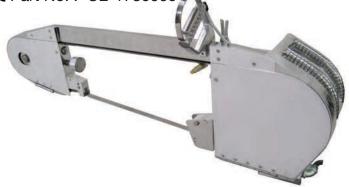

Quartering

Loin Dropper - Horizontal Band Saw - BM-V-LD \_\_\_\_\_\_19 Loin Dropper – HC-VI \_\_\_\_\_\_19

Neck and Head Processing

Beef Head Dropper – HC-V \_\_\_\_\_ Tongue Bone Cutter – M-2\_\_\_\_\_\_20 Beef Head Table – Chisel and Jawbone Puller – BHT-I 21 22