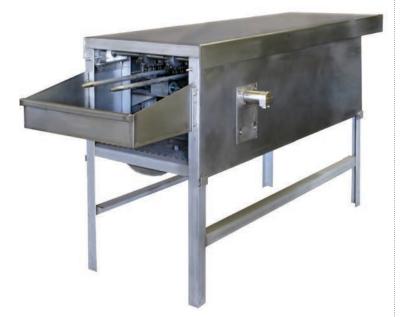

#### BEEF

| Vacuum                                                                      |          |
|-----------------------------------------------------------------------------|----------|
| Carcass Cleaning System – VAC-SAN                                           | 24       |
| Spinal Cord Remover – KVS-I                                                 | 25       |
| Brain/Spinal Cord Vacuum                                                    |          |
| Multiple Drop Vacuum System                                                 | 25       |
| Breaking                                                                    |          |
| Multi Purpose Bone Saw – 77                                                 | 26       |
| Primal Beef Breaking Saw – Super Speed                                      | 26       |
| Beef Scribe Saw - SC-400                                                    | 27       |
| Pork Scribe Saw – SC-550                                                    |          |
| Breaking Saw, Rib Bone - SC-650                                             |          |
| Breaking Saw, Rib Bone - HSC-650                                            |          |
| Breaking Saw - Chine, Loins, Short Ribs - HSC-800                           |          |
| Air Circular Breaking Saw – SL-1100                                         |          |
| Air Horizontal Breaking Saw – SL-1100-C                                     |          |
| Electric/Hydr. Circular Breaking Saw – COLT, HKM-I-H_                       |          |
| Electric Horizontal Breaking Saw – CHINE                                    |          |
| Hydraulic Circular Breaking Saw – HKM-I                                     |          |
| Hydraulic Circular Breaking Saw – HKM-III                                   |          |
| Hydraulic Horizontal Breaking Saw – HKM-IV                                  |          |
| Reciprocating Breaking Saw – ZIP SAW                                        | 33<br>33 |
| ACCESSORIES                                                                 |          |
| Power Units  Hydro Power Pack, 10HP - HPP-I  Hydro Power Pack, 5HP - HPP-II | 77<br>77 |
| Hydro Power Pack, 3HP - HPP-III                                             | 78       |
| Booster, Air Over Oil – B-1, B-2                                            |          |
| Intensifier, Air Over Oil – HP-I, HP-II                                     | 79       |
| Electrical                                                                  |          |
| Magnetic Starter                                                            | 79       |
| Inverter, Electronic Brake                                                  | 79       |
| Transformers                                                                | 80       |
| Blades, Hoses, Air lines, Balancers                                         |          |
| Air In-Line Heater                                                          | 80       |
| Air Filter, Regulator, Oiler                                                | 80       |
| Service                                                                     | 80       |
| Circular Blades                                                             | 81       |
| Reciprocating Blades                                                        | 81       |
| Dehider Blades                                                              | 81       |
| Bandsaw Blades                                                              | 81       |
| Vacuum Hoses                                                                | 82       |
| Air Hoses                                                                   | 82       |
| Hydraulic Hoses                                                             | 82       |
| Water Hoses                                                                 | 82       |
| Balancers                                                                   | 83       |
|                                                                             | _        |