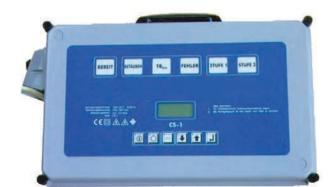

#### HPP-I-A (Hydraulic Pump)

Hydraulic Pressure: 138 bar (2,000 psi) Motor Horsepower: 7460 Watt (10 HP) Oil Capacity: 15 Gallons Flow: 7.5 GPM

9