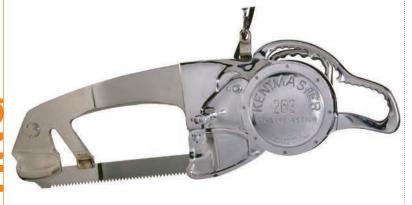

#### Index

BEEF **Offal Processing Drive Ally** Automatic Intestine Cutter – AIC-I Electric Coaxer (Prodder) - KKAWE \_\_\_\_\_ 34 Tripe Washer and Refiner - TG-32, TG-48 \_\_\_\_\_ Stunning Automatic Intestine Splitter and Cleaner – AISC-I \_\_\_\_\_23 Bolt Stunner with Cartridges - ST-GUN\_\_\_\_\_ Pneumatic Bolt Stunner - PBS-1 **Bleeding** Bleeding and Sticking Knife (Beef) - SBN-1 \_\_\_\_\_35 **Stimulating** Electric Stimulator – KEST-2 36 Cleaning Roto Hide Cleaner – ARHC-1 **Oesophagus** Beef K-Clip with Rodder - CLIP-B 36 Horn and Hock Beef Horn Shear – HC-I \_\_\_\_\_\_7 Beef Horn Shear – HC-II\_\_\_\_\_\_8 Beef Horn Shear – HCC-II \_\_\_\_\_\_8 Beef Dehorner – AD \_\_\_\_\_\_9 Hock and Horn Cutter – HC-7\_\_\_\_\_9 Beef Hock Cutter – HC-III \_\_\_\_\_\_10 Beef Leg Cut-off Saw – AL \_\_\_\_\_\_10 Air Hock Cutter – AHC-I \_\_\_\_\_11 Hock Cutter – M-5\_\_\_\_\_\_\_11 **Dehiding** Air Dehider – TURBO-III \_\_\_\_\_\_\_12 Dehider Blade Sharpener and Conditioner – Quick-Set\_\_\_\_12 Breastbone Beef Brisket Saw – 500E \_\_\_\_\_\_13 Beef Brisket Saw – EBB-II \_\_\_\_\_\_13 Beef Brisket Saw – ABB-II \_\_\_\_\_\_14 Beef Brisket Saw – HBB-II 14 Beef Brisket Saw – 153 \_\_\_\_\_\_15 **Splitting** Beef Splitting Saw - 75\_\_\_\_\_\_15 Beef Splitting Saw - 151\_\_\_\_\_\_16 Beef Splitting Saw - 203\_\_\_\_\_\_16 Bull Splitting Saw - BM-V-SB \_\_\_\_\_\_\_ 17 Beef Splitting Saw - BM-V-S \_\_\_\_\_\_17 Beef Splitting Saw - BM-V-SD \_\_\_\_\_\_18 Beef Splitting Saw - BM-V-SDB \_\_\_\_\_\_18