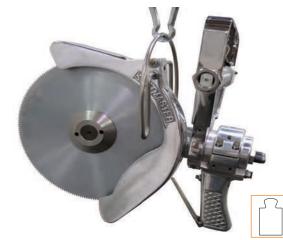

for operator safety.
- Easy to clean and maintain.
- Constructed from corrosion resistance materials for sanitation.
- A powerfull, fast and versatile saw that will not slow down even in hard bones.
- Ideal for cutting foreguarters, beef chucks, brisket and other beef and pork cuts.

#### >> Power Unit:

HPP-I-F (Hydraulic Pump)

Hydraulic Pressure: 138 bar (2,00 psi) Motor Horsepower: 7460 Watt (10 HP) 15 Gallons (57L) Oil Capacity: 7.5 GPM (28.5L/min) Flow:







## HKM-III

## **HYDRAULIC CIRCULAR BREAKING SAW**





#### >> Features

- A versatile, easy to handle and powerful saw capable of cutting forequarters, ribs, briskets, chuck and shoulder and other beef and pork cuts.
- Instant stop blade.
- Constructed from corrosion resistance materials for ease of cleaning and sanitation.



6 kg (13 Lbs)



Motor Power: 1500 Watt (2.0 HP)



203 mm (8") thru 305 mm (12")

Hydraulic Pressure; 103 bar (1500 psi) Air Pressure (Triggers); 6.0 bar (90 psi)

Blade speed: 1300 RPM

## >> Power Unit

HPP-II-B (Hydraulic Pump)

Hydraulic Pressure: 103 bar (1,500 psi) Motor Horsepower: 3730 Watt (5 HP) Oil Capacity: 15 Gallons 4.0 GPM Flow:



## **HKM-IV**

## **HYDRAULIC**

## **HORIZONTAL BREAKING SAW**









#### >> Features

- · A fast, compact and powerful hydraulic saw specially designed for use in horizontal position for high production cutting of foreguarters and cutting between the 5 th & 6th rib of beef.
- Blade stops instantly when trigger is released.
- Constructed from corrosion resistant materials for ease of cleaning and sanitation.



6 kg (13 Lbs)



203 mm (8")