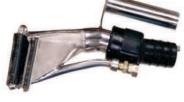

tion.
- Easier to maintain and monitor.





# CARCASS CLEANING SYSTEM STEAM-HOT WATER-VACUUM





PART NO.: 6005000 (WATER AND STEAM)





## >> Carcass Cleaning System

The Kentmaster Vac-San I for carcass cleaning was one of the most revolutionary breakthroughs in the meat industry. This system was designed to remove visible contamination without trimming thus reducing product damage and increasing yields. This USDA approved and patented process is used in meat plants throughout the world to produce a cleaner and more wholesome product. Units are available with steam/hot water, steam only and water only.

#### >> Features

- Removes contamination without trimming.
- Increase yields.
- USDA tested and approved.
- Variety of wands available to choose from.
- Can be used with chemical.









/ACOUM

# fre ?

# KCS-1

# STUNNING TRANSFORMER Constant Amperage





**PART NO.: 2021000** 



>> Features

- Made for large slaughter capacity.
- Processor controlled for an optimised stunning course in order to reduce slaughter damages at the carcass.
- Individual stunning parameter adjustment.
- 16 differnt stunning programs for differnt animals and animal sizes.
- Monitoring of stunning parameters, strength of electric current and minimum stunning procedure relative to animals protection.
- Combined stunning of brain and cardiac by means of stunning tongs possible.
- Dimensions 580 x 350 x 250 mm



11.5 kg (25 Lbs)



Input Voltage 220/230 V

# >> Head to Back

**PART NO.: 2021060** 



# **KEC-21**

# STUNNING TRANSFORMER Constant Voltage

 $C \in$ 





**PART NO.: 2021020*