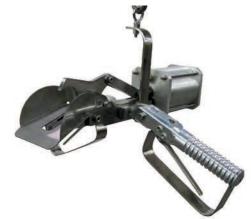

ir-over-Oil)

Air Pressure Required: 6-7 bar (100 psi) Oil Volume - output: 2.7 cu.in.

Hyd. Press. - output: 103 bar (1,500 psi)





# MT-40

# **HYDRAULIC HOG TOE NOTCHER**











45 mm (1.75")



Air Pressure: 6 bar (90 psi)





## >> Features

- Lightweight and easy to use hog toe notcher.
- Fast cycle time for high production plants with dual triggers for operator
- Built with stainless steel and noncorrosive materials.

## >> Power Unit

## HPP-III-A (Hydraulic Pump)

Hydraulic Pressure: 103 bar (1,500 psi) Motor Horsepower: 2240 Watt (3 HP) Oil Capacity: 15 Gallons 3.0 GPM Flow:

**B-1 (Air-over-Oil)** 

Air Pressure Required: 6-7 bar (100 psi)

Oil Volume - output: 2.7 cu.in.

Hyd. Press. - output: 103 bar (1,500 psi)



# AMT-40

# **PNEUMATIC (AIR) HOG TOE NOTCHER**











45 mm (1.75")



Air Pressure: 6.8 bar (100 psi)

7 kg (15 Lbs)

# Features



- Tool is made from stainless teel and corrosion resistant material for ease of cleaning and hygiene.
- Machine incorporates anti-tie down triggers for operator safety.



# **M-5**

# **HYDRAULIC HOCK CUTTER**











100 mm (3.9")



Air Pressure: 6 bar (90 psi)



8.6 kg (19 Lbs)



Hydraulic Pressure: 100 bar (1500 psi)

#### >> Features

- Powerful, fast and efficient hydraulic cutter with 3.9 inch (100 mm) blade opening for sheep neck cutting, for beef, and for pork hock cutting opera-
- A high-production tool that is compact and easy to maneuver for operator comfort.
- Constructed from stainless steel and non-corrosive materials for ease of cleaning and sanitation.

#### >> Power Unit

# HPP-II-F (