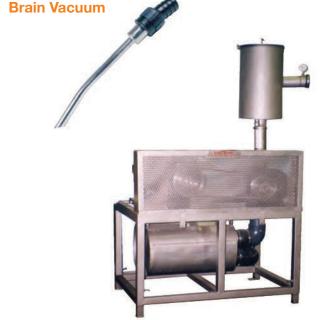

#### BEEF

| Vacuum                                                                      |          |
|-----------------------------------------------------------------------------|----------|
| Carcass Cleaning System – VAC-SAN                                           | 24       |
| Spinal Cord Remover – KVS-I                                                 | 25       |
| Brain/Spinal Cord Vacuum                                                    |          |
| Multiple Drop Vacuum System                                                 | 25       |
| Breaking                                                                    |          |
| Multi Purpose Bone Saw – 77                                                 | 26       |
| Primal Beef Breaking Saw – Super Speed                                      | 26       |
| Beef Scribe Saw - SC-400                                                    | 27       |
| Pork Scribe Saw – SC-550                                                    |          |
| Breaking Saw, Rib Bone - SC-650                                             |          |
| Breaking Saw, Rib Bone - HSC-650                                            |          |
| Breaking Saw - Chine, Loins, Short Ribs - HSC-800                           |          |
| Air Circular Breaking Saw – SL-1100                                         |          |
| Air Horizontal Breaking Saw – SL-1100-C                                     |          |
| Electric/Hydr. Circular Breaking Saw – COLT, HKM-I-H_                       |          |
| Electric Horizontal Breaking Saw – CHINE                                    |          |
| Hydraulic Circular Breaking Saw – HKM-I                                     |          |
| Hydraulic Circular Breaking Saw – HKM-III                                   |          |
| Hydraulic Horizontal Breaking Saw – HKM-IV                                  |          |
| Reciprocating Breaking Saw – ZIP SAW                                        | 33<br>33 |
| ACCESSORIES                                                                 |          |
| Power Units  Hydro Power Pack, 10HP - HPP-I  Hydro Power Pack, 5HP - HPP-II | 77<br>77 |
| Hydro Power Pack, 3HP - HPP-III                                             | 78       |
| Booster, Air Over Oil – B-1, B-2                                            |          |
| Intensifier, Air Over Oil – HP-I, HP-II                                     | 79       |
| Electrical                                                                  |          |
| Magnetic Starter                                                            | 79       |
| Inverter, Electronic Brake                                                  | 79       |
| Transformers                                                                | 80       |
| Blades, Hoses, Air lines, Balancers                                         |          |
| Air In-Line Heater                                                          | 80       |
| Air Filter, Regulator, Oiler                                                | 80       |
| Service                                                                     | 80       |
| Circular Blades                                                             | 81       |
| Reciprocating Blades                                                        | 81       |
| Dehider Blades                                                              | 81       |
| Bandsaw Blades                                                              | 81       |
| Vacuum Hoses                                                                | 82       |
| Air Hoses                                                                   | 82       |
| Hydraulic Hoses                                                             | 82       |
| Water Hoses                                                                 | 82       |
| Balancers                                                                   | 83       |
|                                                                             | _        |