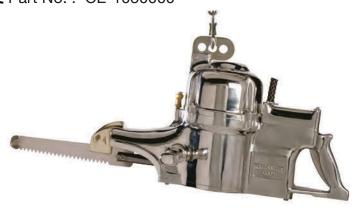

10mm)
- 3.94" (100mm)
- 3.54" (90mm)
- Model A: operates with 90 PSI (6 bars) pressure
- Model B : operates with 60 PSI ( 4 bars ) pressure





110 mm (4.33") 100 mm (3.94")



Air Pressure: 4 bar (60 psi)





Blade speed: 6,000 - 8,500 rpm







1.24 kg (2 Lb 12 oz.s)

# ELECTRIC DEHIDER BLADE SHARPENER AND CONDITIONER









#### >> Features

- Recondition dehider blades to like new condition, simple to set up and use.
   Index system positions each tooth for quick sharpening with cbn coated grinding wheel.
- Machine will sharpen 1.33" (110mm), 3.98" (100mm), and 3.54" (90mm) blades.



21 kg (46 Lbs) Dimensions:

255 mm wide x 355 mm long x 255 mm high (10" wide x 14" long x 10" high)



115 V / 230 V, 50/60 HZ SINGLE PHASE MOTORS



## **500E**

# ELECTRIC BEEF BRISKET SAW









#### >> Features

- Compact and easy to maneuver beef brisket saw.
- One H.P. electric motor for medium size plants.
- Built-in lubrication system for years of trouble-free operation.



Blade length; 305 mm (12")



37 kg (82 Lbs)



746 Watt (1.0 HP) 42 V - 550 V, 50/60 HZ 3 PHASE MOTORS



## EBB-II

# ELECTRIC BEEF BRISKET SAW









#### >> Features

- Heavy duty, high-production beef brisket saw with 2 H.P. totally sealed motor.
- Dual trigger for operator safety, built-in counterbalance system for reduced vibration and noise.
- Meets national and international requirements for sanitation and safety.



Blade length; 305 mm (12")



40 kg (87 Lbs)



1500 Watt (2.0 HP) 42 V - 550 V, 50/60 HZ 3 PHASE MOTORS





## **ABB-II**

# PNEUMATIC (AIR)





# **BEEF BRISKET SAW**





Bla