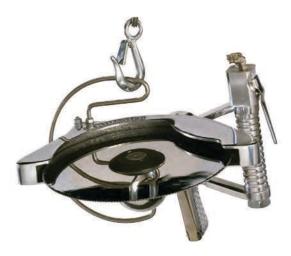

#### Index

BEEF **Offal Processing Drive Ally** Automatic Intestine Cutter – AIC-I Electric Coaxer (Prodder) - KKAWE \_\_\_\_\_ 34 Tripe Washer and Refiner - TG-32, TG-48 \_\_\_\_\_ Stunning Automatic Intestine Splitter and Cleaner – AISC-I \_\_\_\_\_23 Bolt Stunner with Cartridges - ST-GUN\_\_\_\_\_ Pneumatic Bolt Stunner - PBS-1 **Bleeding** Bleeding and Sticking Knife (Beef) - SBN-1 \_\_\_\_\_35 **Stimulating** Electric Stimulator – KEST-2 36 Cleaning Roto Hide Cleaner – ARHC-1 **Oesophagus** Beef K-Clip with Rodder - CLIP-B 36 Horn and Hock Beef Horn Shear – HC-I \_\_\_\_\_\_7 Beef Horn Shear – HC-II\_\_\_\_\_\_8 Beef Horn Shear – HCC-II \_\_\_\_\_\_8 Beef Dehorner – AD \_\_\_\_\_\_9 Hock and Horn Cutter – HC-7\_\_\_\_\_9 Beef Hock Cutter – HC-III \_\_\_\_\_\_10 Beef Leg Cut-off Saw – AL \_\_\_\_\_\_10 Air Hock Cutter – AHC-I \_\_\_\_\_11 Hock Cutter – M-5\_\_\_\_\_\_\_11 **Dehiding** Air Dehider – TURBO-III \_\_\_\_\_\_\_12 Dehider Blade Sharpener and Conditioner – Quick-Set\_\_\_\_12 Breastbone Beef Brisket Saw – 500E \_\_\_\_\_\_13 Beef Brisket Saw – EBB-II \_\_\_\_\_\_13 Beef Brisket Saw – ABB-II \_\_\_\_\_\_14 Beef Brisket Saw – HBB-II 14 Beef Brisket Saw – 153 \_\_\_\_\_\_15 **Splitting** Beef Splitting Saw - 75\_\_\_\_\_\_15 Beef Splitting Saw - 151\_\_\_\_\_\_16 Beef Splitting Saw - 203\_\_\_\_\_\_16 Bull Splitting Saw - BM-V-SB \_\_\_\_\_\_\_ 17 Beef Splitting Saw - BM-V-S \_\_\_\_\_\_17 Beef Splitting Saw - BM-V-SD \_\_\_\_\_\_18 Beef Splitting Saw - BM-V-SDB \_\_\_\_\_\_18