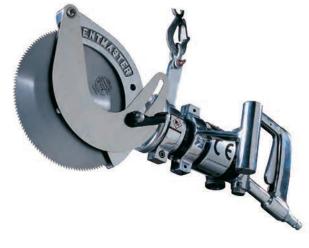

#### Index

BEEF **Offal Processing Drive Ally** Automatic Intestine Cutter – AIC-I Electric Coaxer (Prodder) - KKAWE \_\_\_\_\_ 34 Tripe Washer and Refiner - TG-32, TG-48 \_\_\_\_\_ Stunning Automatic Intestine Splitter and Cleaner – AISC-I \_\_\_\_\_23 Bolt Stunner with Cartridges - ST-GUN\_\_\_\_\_ Pneumatic Bolt Stunner - PBS-1 **Bleeding** Bleeding and Sticking Knife (Beef) - SBN-1 \_\_\_\_\_35 **Stimulating** Electric Stimulator – KEST-2 36 Cleaning Roto Hide Cleaner – ARHC-1 **Oesophagus** Beef K-Clip with Rodder - CLIP-B 36 Horn and Hock Beef Horn Shear – HC-I \_\_\_\_\_\_7 Beef Horn Shear – HC-II\_\_\_\_\_\_8 Beef Horn Shear – HCC-II \_\_\_\_\_\_8 Beef Dehorner – AD \_\_\_\_\_\_9 Hock and Horn Cutter – HC-7\_\_\_\_\_9 Beef Hock Cutter – HC-III \_\_\_\_\_\_10 Beef Leg Cut-off Saw – AL \_\_\_\_\_\_10 Air Hock Cutter – AHC-I \_\_\_\_\_11 Hock Cutter – M-5\_\_\_\_\_\_\_11 **Dehiding** Air Dehider – TURBO-III \_\_\_\_\_\_\_12 Dehider Blade Sharpener and Conditioner – Quick-Set\_\_\_\_12 Breastbone Beef Brisket Saw – 500E \_\_\_\_\_\_13 Beef Brisket Saw – EBB-II \_\_\_\_\_\_13 Beef Brisket Saw – ABB-II \_\_\_\_\_\_14 Beef Brisket Saw – HBB-II 14 Beef Brisket Saw – 153 \_\_\_\_\_\_15 **Splitting** Beef Splitting Saw - 75\_\_\_\_\_\_15 Beef Splitting Saw - 151\_\_\_\_\_\_16 Beef Splitting Saw - 203\_\_\_\_\_\_16 Bull Splitting Saw - BM-V-SB \_\_\_\_\_\_\_ 17 Beef Splitting Saw - BM-V-S \_\_\_\_\_\_17 Beef Splitting Saw - BM-V-SD \_\_\_\_\_\_18 Beef Splitting Saw - BM-V-SDB \_\_\_\_\_\_18