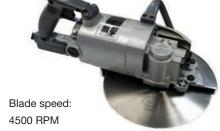

>> Features

- A powerfull, fast multi-purpose saw designed for a variety of beef and pork operations.
- Hydraulic system allows high speed and high torque combined with a light weight and easy to handle saw to cut through tough bones.
- Machine incorporates an 8 inch diameter saw blade with adjustable stainless steel depth gauge for accurate control of depth of cut.

Blade speed: 2200 RPM



Motor Power: 2984 Watt (4.0 HP)



Hydraulic Pressure: 100 bar (1500 psi)

## >> Power Unit

#### **HPP-II-B** (Hydraulic Pump)

Hydraulic Pressure: 103 bar (1,500 psi) Motor Horsepower: 3730 Watt (5 HP) Oil Capacity: 15 Gallons Flow: 4.0 GPM



3.6 kg (8 Lbs)



203 mm (8")







# **CHINE**

# **HORIZONTAL BREAKING SAW**





**PART NO.: 1002200 C** € Part No. : CE-1002200 CHINE - ELECTRIC





2090 Watt (2.8 HP) 115/230 V, 50/60 HZ

1 phase motor 203 mm (8") and 229 mm (9")

# >> Features:



7.7 kg (17 Lbs)

- · A lightweight saw that is extremely fast and powerfull.
- Easy to handle and compact for operator comfort.

# **PART NO.: 6622010** HKM-I-H

**HYDRAULIC** 



Blade speed: 2000 RPM



Motor power: 3730 Watt (5.0 HP)

 $C \in$ 



Hydraulic Presure: 138 bar (2000 psi) Air Pressure (triggers): 6.0 bar (90 psi)



9 kg (20 Lbs)

#### >> Power Unit:

HPP-I-F (Hydraulic Pump)

Hydraulic Pressure: 138 bar (2,00 psi) Motor Horsepower: 7460 Watt (10 HP) Oil Capacity: 15 Gallons (57L) 7.5 GPM (28.5L/min) Flow:



# **ELECTRIC CIRCULAR BREAKING SAW**





**PART NO.: 1001600** C € Part No.: CE-1001600





203 mm (8") thru 255 mm (10")

Blade speed: 4500 RPM



7.7 kg (17 Lbs