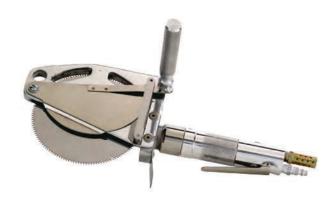

## >> Features

- A lightweight, heavy duty tool for accurate scribing of pork without bone splinters and miscuts.
- Designed for on-the-rail or table operations.
- For up to 1,500 pork sides per hour.
- Can cut though tough bone quickly for greater productivity with ease.
- Machine incorporates an adjustable stainless steel depth gauge for accurate control of depth of cut.
- Constructed from high quality materials, stainless steel and heat treated aluminum for durability, ease of cleaning, sanitary operation and reduced maintenance cost.



2.7 kg (6 Lbs)



140 mm (5.5")



Air Pressure: 6 bar (90 psi)

 $\epsilon$ 



Motor Power:

672 Watt (0.9 HP) Air Consumption:

Blade speed: 1950 RPM

0.85 m3 / min (30 CFM)





# **SC-650**

# **PNEUMATIC (AIR) BREAKING SAW, RIB-BONE**













>> Features

- A fast, versatile multi-purpose saw designed for a variety of beef and pork operations.
- Saw is light weight and fast with high
- Stops instantly when trigger is released.
- Incorporates adjustable stainless steel depth gauge for accurate control of depth of cut to 2 inches (51mm).

3 kg (6.6 Lbs)



165 mm (6.5")



Air Pressure: 6 bar (90 psi)



Motor Power:

672 Watt (0.9 HP) Air Consumption: Blade speed: 1950 RPM

0.85 m3 / min (30 CFM)



# **HSC-650**

# **HYDRAULIC BREAKING SAW, RIB -BONE**









>> Features

- A powerfull, fast multi-purpose saw designed for a variety of beef and pork operations.
- Hydraulic system allows high speed and high torque combined with a light weight and easy to handle saw to cut through tough bones.
- Easy to clean and maintain, mac