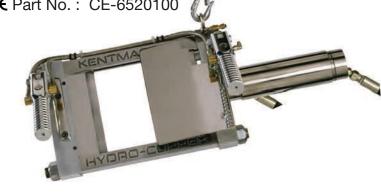

#### Index

BEEF **Offal Processing Drive Ally** Automatic Intestine Cutter – AIC-I Electric Coaxer (Prodder) - KKAWE \_\_\_\_\_ 34 Tripe Washer and Refiner - TG-32, TG-48 \_\_\_\_\_ Stunning Automatic Intestine Splitter and Cleaner – AISC-I \_\_\_\_\_23 Bolt Stunner with Cartridges - ST-GUN\_\_\_\_\_ Pneumatic Bolt Stunner - PBS-1 **Bleeding** Bleeding and Sticking Knife (Beef) - SBN-1 \_\_\_\_\_35 **Stimulating** Electric Stimulator – KEST-2 36 Cleaning Roto Hide Cleaner – ARHC-1 **Oesophagus** Beef K-Clip with Rodder - CLIP-B 36 Horn and Hock Beef Horn Shear – HC-I \_\_\_\_\_\_7 Beef Horn Shear – HC-II\_\_\_\_\_\_8 Beef Horn Shear – HCC-II \_\_\_\_\_\_8 Beef Dehorner – AD \_\_\_\_\_\_9 Hock and Horn Cutter – HC-7\_\_\_\_\_9 Beef Hock Cutter – HC-III \_\_\_\_\_\_10 Beef Leg Cut-off Saw – AL \_\_\_\_\_\_10 Air Hock Cutter – AHC-I \_\_\_\_\_11 Hock Cutter – M-5\_\_\_\_\_\_\_11 **Dehiding** Air Dehider – TURBO-III \_\_\_\_\_\_\_12 Dehider Blade Sharpener and Conditioner – Quick-Set\_\_\_\_12 Breastbone Beef Brisket Saw – 500E \_\_\_\_\_\_13 Beef Brisket Saw – EBB-II \_\_\_\_\_\_13 Beef Brisket Saw – ABB-II \_\_\_\_\_\_14 Beef Brisket Saw – HBB-II 14 Beef Brisket Saw – 153 \_\_\_\_\_\_15 **Splitting** Beef Splitting Saw - 75\_\_\_\_\_\_15 Beef Splitting Saw - 151\_\_\_\_\_\_16 Beef Splitting Saw - 203\_\_\_\_\_\_16 Bull Splitting Saw - BM-V-SB \_\_\_\_\_\_\_ 17 Beef Splitting Saw - BM-V-S \_\_\_\_\_\_17 Beef Splitting Saw - BM-V-SD \_\_\_\_\_\_18 Beef Splitting Saw - BM-V-SDB \_\_\_\_\_\_18