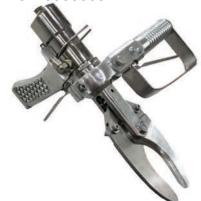

rent Frequency: 50 - 60 Cycles





## **K-CLIP-BEEF**





**PART NO.: 8896480 (BEEF RODDER)** 





#### >> Features

- Beef rodding tool is for application of beef clip to form a secure seal at the paunch that will not leak.
- The clip closes around the weasand and forces ingesta back into the paunch forming a tight, strong seal.

# **DESOPHAGUS**

# PORK











# AHC-I

# **PNEUMATIC (AIR) AIR HOCK CUTTER**









#### >> Features

- Simple design and easy to handle cutter for cutting beef and hog legs at the joint.
- Dual triggers and anti-tie-down for operator safety.
- Built with non-corrosive materials for cleanliness.





90 mm (3.5")



Air Pressure: 6.8 bar (100 psi)



20 kg (44 Lbs)



# **HYDRAULIC HOCK CUTTER**







**PART NO.: 6600000** 

C € Part No.: CE-6600000







40 mm (1.5")



Air Pressure: 6 bar (90 psi)



4 kg (9 Lbs)



Hydraulic Pressure: 100 bar (1500 psi)

- · Lightweight, easy to handle and powerful sheep hock cutter.
- · Can also be used for pork hock cutting operations.
- Dual trigger for operator safety, easy to keep clean and maintain.
- Blades can be turned and locked in the desired working position.
- · Heavy duty blades made from the finest materials with knife like sharpness allow you to cut through the fleece of unskinned hocks with ease.

#### >> Power Unit

HPP-III-A (Hydraulic Pump)

Hydraulic Pressure: 103 bar (1,500 psi) Motor Horsepower: 2240 Watt (3 HP) Oil Capacity: 15 Gallons Flow: 3.0 GPM

B-1 (Air-over-Oil)

Air Pressure Required: 6-7 bar (100 psi) Oil Volume - output: 2.7 cu.in.

Hyd. Press. - output: 103 bar (1