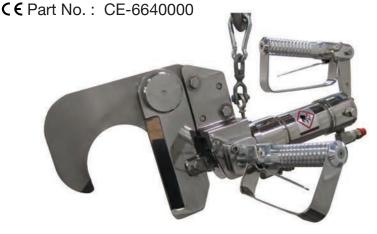

bar (2000 psi)



#### **PNEUMATIC (AIR) BEEF DEHORNER**











203 mm (8")

9 kg (20 Lbs)



280 mm (11")







Motor Power: 1500 Watt (2.0 HP) Air Consumption: 1.2 m<sup>3</sup> / min (42 CFM)

#### >> Features

- Specially designed for low-medium production plants, with a hollow ground blade.
- The 11" diameter blade will cut through the older harder horns with ease and can be sterilized simply and quickly.
- The alligator jaws are self centering and the blade is visible at all times so that operator can enter precisely where he intends to.
- The saw blade is completely shrouded offering maximum safety to the opera-
- Compact design permits easy maneuverability and fast movement.
- Dual control switch for operator safety.





#### **HYDRAULIC** HC-7 **HOCK AND HORN CUTTER**









127 mm (5")



Air Pressure: 6 bar (90 psi)



24.5 kg (54 Lbs)



Hydraulic Pressure: 138 bar (2000 psi)

#### >> Features

- A powerful and fast scissor type horn and hock cutter for plants where the same tool can be used for both operations.
- Large 5 inch opening to cut all size legs with hide on or off and also large horns.
- Dual trigger for safety.
- Stainless steel construction.
- Easy to handle and maintain.

#### >> Power Unit

#### HPP-I-A (Hydraulic Pump)

Hydraulic Pressure: 138 bar (2,000 psi) Motor Horsepower: 7460 Watt (10 HP) Oil Capacity: 15 Gallons Flow: 7.5 GPM

9





## HC-III

#### **HYDRAULIC BEEF HOCK CUTTER**





**PART NO.: 6540100** C € Part No.: CE-6540100







127 mm (5")



Air Pressure: 6 bar (90 psi)





Hydraulic Pressure: 138 bar (2000 psi)

####