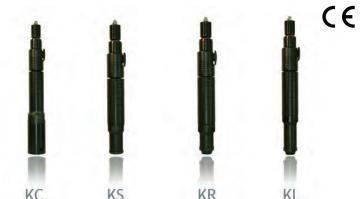

s)



1000 Watt (1.3 HP) 115/230 V, 50/60 HZ 1 PHASE MOTORS





#### **ELECTRIC**

#### RECIPROCATING BREAKING SAW





PART NO. : 1910000



#### >> Features







BREAKING



Blade length; 203 mm (8") 406 mm (16")



9.7 kg (21.5 Lbs)



1500 Watt (2 HP) 115/230 V, 50/60 HZ 1 PHASE MOTORS





## **KKAWE**

**PART NO.: 2021100** 

## **ELECTRIC COAXER** (PRODDER)















#### $C \in$

- >> Features
- Robust design.
- Steam jet proof.
- Electronic control, no mechanical attrition.
- Type KKAWE 21 according to th new national and European regulations concerning animal protection during stunning procedure and transport.
- Suited for accumulator.
- Optical indicator.
- Electronic maintenance free.
- Higher capacity.





## ST-GUN

## **BOLT STUNNER** With Cartridges (power loads)



- >> TYPES OF BOLT STUNNERS
- PART NO.: 2021140 Type KS: Automatic bolt-retraction system
- PART NO.: 2021150 Type KR: Bolt damping by means of rubber
- buffers
- PART NO.: 2021160 Type KL: Constsruction as type KR with elongeted bolt
- PART NO.: 2021170 Type KC: Concussion stunning

- Most powerful penetration power and
  - Reduces kicking movements of the animal after stunning significantly easier shackling.
  - Effective security system for trigger
  - Self-acting cartridge ejector.

high slaughter capacity.

- Quick locking bayonet breech.
- Robust design for rough working conditions.
- Automatic bolt-retraction system (types KS, KC) - no sticking of bolt in the animal's head after stunning.
- Easy handling.
- Low costs for cleaning and maintenance.
- · Low cost, high power cartridge