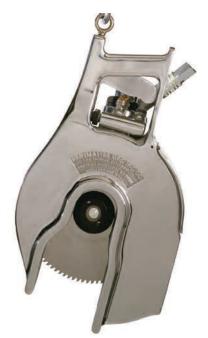

127 mm (5")



Air Pressure: 6 bar (90 psi)





Hydraulic Pressure: 138 bar (2000 psi)

#### >> Features

- A powerful and fast scissor type hock cutter for high production plants.
- Large 5 inch opening to cut all size legs with hide on or off.
- Dual trigger for operators safety.
- Stainless steel construction.
- 1.5 second cycle time.
- Pneumatic control for trouble-free operation.
- · Cutter can be hung vertically or horizontally for removal of both front and hind legs.

#### >> Power Unit

#### HPP-I-A (Hydraulic Pump)

Hydraulic Pressure: 138 bar (2,000 psi) Motor Horsepower: 7460 Watt (10 hp) Oil Capacity: 15 Gallons 7.5 GPM Flow:

#### HP-I (Air-over-Oil)

Air Pressure Required: 6 bar (90 psi) Air volume per stroke: 2.5 cu.ft. Hydraulic Pressure: 172 bar (2,500 psi)









11 kg (25 Lbs)



127 mm (5")



255 mm (10")



Air Pressure: 6.8 bar (100 psi)



Motor Power: 1500 Watt (2.0 HP) Air Consumption: 1.2 m<sup>3</sup> / min (42 CFM)

Blade speed: 1200 RPM

#### >> Features

**PNEUMATIC (AIR)** 

**BEEF LEG CUT-OFF SAW** 

- Specially designed for low-medium production plants, with a hollow ground blade.
- The 10" diameter blade will cut through the older harder bones with ease and can be sterilized simply and quickly.
- The alligator jaws are self centering and the blade is visible at all times so that operator can enter precisely where he intends to.
- The saw blade is completely shrouded offering maximum safety to the opera-
- Compact design permits easy maneuverability and fast movement.
- Dual control switch for operator safety.





## AHC-I

## **