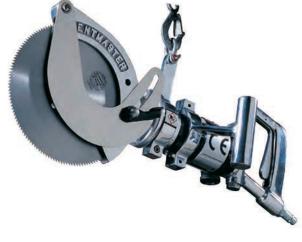

#### Index

BEEF **Offal Processing Drive Ally** Automatic Intestine Cutter – AIC-I Electric Coaxer (Prodder) - KKAWE \_\_\_\_\_ 34 Tripe Washer and Refiner - TG-32, TG-48 \_\_\_\_\_ Stunning Automatic Intestine Splitter and Cleaner – AISC-I \_\_\_\_\_23 Bolt Stunner with Cartridges - ST-GUN\_\_\_\_\_ Pneumatic Bolt Stunner - PBS-1 **Bleeding** Bleeding and Sticking Knife (Beef) - SBN-1 \_\_\_\_\_35 **Stimulating** Electric Stimulator – KEST-2 36 Cleaning Roto Hide Cleaner – ARHC-1 **Oesophagus** Beef K-Clip with Rodder - CLIP-B 36 Horn and Hock Beef Horn Shear – HC-I \_\_\_\_\_\_7 Beef Horn Shear – HC-II\_\_\_\_\_\_8 Beef Horn Shear – HCC-II \_\_\_\_\_\_8 Beef Dehorner – AD \_\_\_\_\_\_9 Hock and Horn Cutter – HC-7\_\_\_\_\_9 Beef Hock Cutter – HC-III \_\_\_\_\_\_10 Beef Leg Cut-off Saw – AL \_\_\_\_\_\_10 Air Hock Cutter – AHC-I \_\_\_\_\_11 Hock Cutter – M-5\_\_\_\_\_\_\_11 **Dehiding** Air Dehider – TURBO-III \_\_\_\_\_\_\_12 Dehider Blade Sharpener and Conditioner – Quick-Set\_\_\_\_12 Breastbone Beef Brisket Saw – 500E \_\_\_\_\_\_13 Beef Brisket Saw – EBB-II \_\_\_\_\_\_13 Beef Brisket Saw – ABB-II \_\_\_\_\_\_14 Beef Brisket Saw – HBB-II 14 Beef Brisket Saw – 153 \_\_\_\_\_\_15 **Splitting** Beef Splitting Saw - 75\_\_\_\_\_\_15 Beef Splitting Saw - 151\_\_\_\_\_\_16 Beef Splitting Saw - 203\_\_\_\_\_\_16 Bull Splitting Saw - BM-V-SB \_\_\_\_\_\_\_ 17 Beef Splitting Saw - BM-V-S \_\_\_\_\_\_17 Beef Splitting Saw - BM-V-SD \_\_\_\_\_\_18 Beef Splitting Saw - BM-V-SDB \_\_\_\_\_\_18