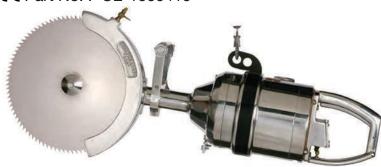

76 Lbs)



1150 Watt (2.0 HP) 42 V - 550 V. 50/60 HZ 1 PHASE / 3 PHASE MOTORS

- A hog splitting saw capable of splitting up to 120 hogs and sows per hour.
- High torque 3 H.P. electric motor and heavy-duty construction for troublefree operation.
- Meets national and international requirements for sanitation and safety.
- Saw incorporates built-in hot water sterilization system for hygienic and sanitary operation.

#### >> Options

- Air switches
- Anti-Tie-Down

#### Weight:

80 kg (176 lbs) w/ 3 HP motor 76 kg (167 lbs) w/ 2 HP motor

DIAMETER FRONT WHEEL: 178 mm (7") DIAMETER REAR WHEEL: 305 mm (12") BLADE TO BEAM: 229 mm (9")





# **KM-160**

# **ELECTRIC HOG SPLITTING SAW**





PART NO.: 1600400 (MECHANICAL BRAKE) PART NO.: 1600510 (ELECTRICAL BRAKE)

**C** € Part No.: CE-1600410





407 mm (16")

Blade speed: 1100 RPM



58 kg (127 Lbs)



2240 Watt (3 HP) 42 V - 550 V, 50/60 HZ 3 PHASE MOTORS

- A heavy-duty, easy handling, fast and efficient hog splitting saw capable of splitting up to 750 hogs per hour.
- Heavy-duty, high torque, totally sealed motor for hygienic and sanitary opera-
- Built-in safety brake for safety.
- 16-inch diameter saw blade for all size hogs and sows.

## >> Options

160-JBA

Anti-Tie-Down

## >> Brake Options

160-JB

Mechanical Brake - Internal

160-JI

Electrical Brake - External





# **KM-210**

# **ELECTRIC HOG SPLITTING SAW**







PART NO.: 1600450 (MECHANICAL BRAKE) PART NO.: 1600520 (ELECTRICAL BRAKE)

**C €** Part No.: CE-1600550





521 mm (20.5")

Blade speed: 1000 RPM



65 kg (142 Lbs)



3730 Watt (5 HP) 42 V - 550 V. 5