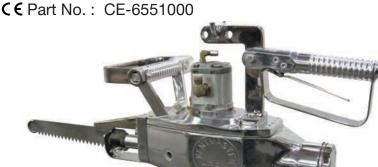

#### Index

BEEF **Offal Processing Drive Ally** Automatic Intestine Cutter – AIC-I Electric Coaxer (Prodder) - KKAWE \_\_\_\_\_ 34 Tripe Washer and Refiner - TG-32, TG-48 \_\_\_\_\_ Stunning Automatic Intestine Splitter and Cleaner – AISC-I \_\_\_\_\_23 Bolt Stunner with Cartridges - ST-GUN\_\_\_\_\_ Pneumatic Bolt Stunner - PBS-1 **Bleeding** Bleeding and Sticking Knife (Beef) - SBN-1 \_\_\_\_\_35 **Stimulating** Electric Stimulator – KEST-2 36 Cleaning Roto Hide Cleaner – ARHC-1 **Oesophagus** Beef K-Clip with Rodder - CLIP-B 36 Horn and Hock Beef Horn Shear – HC-I \_\_\_\_\_\_7 Beef Horn Shear – HC-II\_\_\_\_\_\_8 Beef Horn Shear – HCC-II \_\_\_\_\_\_8 Beef Dehorner – AD \_\_\_\_\_\_9 Hock and Horn Cutter – HC-7\_\_\_\_\_9 Beef Hock Cutter – HC-III \_\_\_\_\_\_10 Beef Leg Cut-off Saw – AL \_\_\_\_\_\_10 Air Hock Cutter – AHC-I \_\_\_\_\_11 Hock Cutter – M-5\_\_\_\_\_\_\_11 **Dehiding** Air Dehider – TURBO-III \_\_\_\_\_\_\_12 Dehider Blade Sharpener and Conditioner – Quick-Set\_\_\_\_12 Breastbone Beef Brisket Saw – 500E \_\_\_\_\_\_13 Beef Brisket Saw – EBB-II \_\_\_\_\_\_13 Beef Brisket Saw – ABB-II \_\_\_\_\_\_14 Beef Brisket Saw – HBB-II 14 Beef Brisket Saw – 153 \_\_\_\_\_\_15 **Splitting** Beef Splitting Saw - 75\_\_\_\_\_\_15 Beef Splitting Saw - 151\_\_\_\_\_\_16 Beef Splitting Saw - 203\_\_\_\_\_\_16 Bull Splitting Saw - BM-V-SB \_\_\_\_\_\_\_ 17 Beef Splitting Saw - BM-V-S \_\_\_\_\_\_17 Beef Splitting Saw - BM-V-SD \_\_\_\_\_\_18 Beef Splitting Saw - BM-V-SDB \_\_\_\_\_\_18