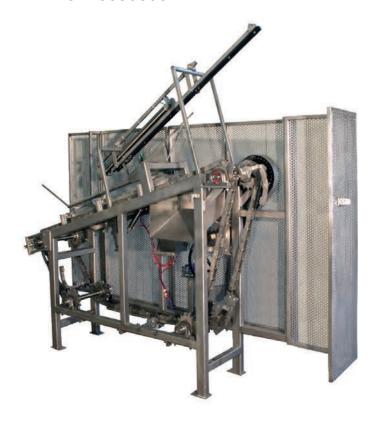

Quartering

Loin Dropper - Horizontal Band Saw - BM-V-LD \_\_\_\_\_\_19 Loin Dropper – HC-VI \_\_\_\_\_\_19

Neck and Head Processing

Beef Head Dropper – HC-V \_\_\_\_\_ Tongue Bone Cutter – M-2\_\_\_\_\_\_20 Beef Head Table – Chisel and Jawbone Puller – BHT-I 21 22