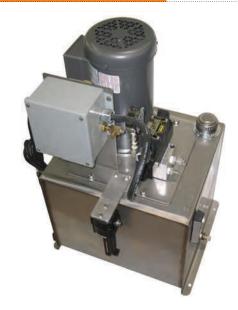

x 686 mm H
   (36" L x 23" W x 27" H)



100 - 111 kg (220 - 244 Lbs)



7460 Watt (10 HP) 208/230/380/416/460 V, 50/60 HZ 3 PHASE MOTORS

# HPP-II

# **HYDRO POWER PACK, 5 HP**



 $\epsilon$ 

### >> Features

- Designed for efficiency and quiet operation with the finest quality components for years of trouble free operation.
- Stainless steel oil reservoir for best hygiene and ease of cleaning.
- 5 HP Motor
- 4 GPM Pump Standard
- 7 GPM Pump Optional (HPP-2-C)
- 1500 psi
- 15 Gal Oil Tank
- · Air controlled with air or electric valves
- Anti tie down control option avaliable
- Dimensions:

915 mm L x 585 mm W x 560 mm H (36" L x 23" W x 22" H)



59 - 75 kg (130 - 165 Lbs)



3730 Watt (5HP) 208/230/380/416/460 V, 50/60 HZ 3 PHASE MOTORS



# **HPP-III**

# **HYDRO POWER PACK, 3 HP**



53 kg (116 Lbs)



2240 Watt (3 HP) 208/230/380/416/460 V, 50/60 HZ 3 PHASE MOTORS

 $\epsilon$ 

### >> Features

- Designed for efficiency and quiet operation with the finest quality components for years of trouble free operation.
- Stainless steel oil reservoir for best hygiene and ease of cleaning.
- 3 HP Motor
- 3.0 GPM Pump
- 1500 psi
- 10 Gal Oil Tank
- Air controlled with air or electric valves
- Anti tie down control option avaliable
- Dimensions:
   483 mm L x 432 mm W x 712 mm H
   (19" L x 17" W x 28" H)

# BOOSTER AIR OVER OIL

PART NO. : 6610000 (B-1)
PART NO. : 6610050 (B-2)



- Specially designed air-over-oil intensifier for activation of small hydraulic tools.
- Stainless steel enclosure for best hygiene and ease of cleaning.



- Air Pressure Required: 6-7 bar (100 psi