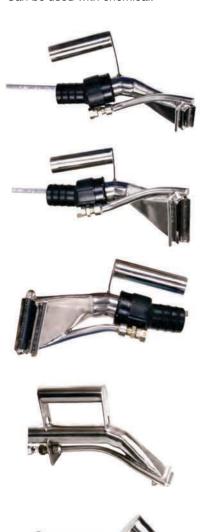

## **VAC-SAN**

# CARCASS CLEANING SYSTEM STEAM-HOT WATER-VACUUM



PART NO.: 6005000 (WATER AND STEAM)
PART NO.: 6005100 (STEAM ONLY)





#### >> Carcass Cleaning System

The Kentmaster Vac-San I for carcass cleaning was one of the most revolutionary breakthroughs in the meat industry. This system was designed to remove visible contamination without trimming thus reducing product damage and increasing yields. This USDA approved and patented process is used in meat plants throughout the world to produce a cleaner and more wholesome product. Units are available with steam/hot water, steam only and water only.

#### >> Features

- Removes contamination without trimming.
- Increase yields.
- USDA tested and approved.
- Variety of wands available to choose from.
- Can be used with chemical.











## KVS-I

#### HYDRAULIC SPINAL CORD REMOVER

**PART NO.: 6006000** 



#### >> Features

- Removes cord sheath and attached ganglia.
- Saw Bone Channel Clean.
- Product contained in cyclone for disposal.

# /ACUUN

Blade speed: 2200 RPM

203 mm (8")



Motor Power: 2984 Watt (4.0 HP)



Hydraulic Pressure: 100 bar (1500 psi)

#### >> Power Unit

HPP-II-B (Hydraulic Pump)

Hydraulic Pressure: 103 bar (1,500 psi) Motor Horsepower: 3730 Watt (5 HP) Oil Capacity: 15 Gallons Flow: 4.0 GPM



## **BRAIN-V**

5.5 kg (12 Lbs)

#### BRAIN/SPINAL CORD VACUUM





# >> Multiple Drop Vacuum System Multiple Drop Vacuum Systems from Kentmaster are custom designed to meet your specific needs. We have

custom designed to meet your specific needs. We have many systems for carcass vacuums, spinal