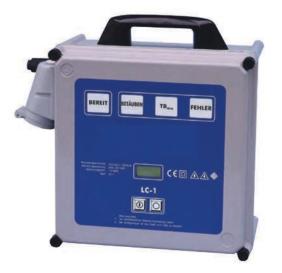

d minimum stunning procedure relative to animals protection.
- Combined stunning of brain and cardiac by means of stunning tongs possible.
- Dimensions 580 x 350 x 250 mm



11.5 kg (25 Lbs)



Input Voltage 220/230 V

# >> Head to Back

**PART NO.: 2021060** 



# **KEC-21**

# STUNNING TRANSFORMER Constant Voltage

 $C \in$ 





**PART NO.: 2021020** 





>> Features

- Designed for smaller killing rates.
- Monitoring of stunning parameters, strength of electric current and minimum stunning procedure relative to animals protection.
- Voltmeter
- Amp Meter
- Stunning voltage 250 V 350 V switch
- Dimensions 340 x 375 x 210 mm
- Power 300 Watt

STUNNING



15.0 kg (33 Lbs)



Input Voltage 220/230 V



# KLC-1

# STUNNING TRANSFORMER Constant Voltage

 $\epsilon$ 





PART NO.: 2021010



>> Features

- Made for medium slaughter capacity.
- Processor controlled for an optimized stunning in order to reduce slaughter damages at the carcass.
- Combined stunning of brain and cardiac by means of stunning tongs possible.
- Dimensions 380 x 340 x 190 mm

9 kg (20 Lbs)



Input Voltage 220/230 V







# TONGS

# STUNNING TONGS, FORKS, HEAD TO BACK



Stunning Tong KZ-3



# >> Stunning Tongs - KZK-1 PART NO.: 2021050 • Made of plastic.

PART NO.: 2021030
• Aluminum arms.

>> Stunning Tongs - KZ3

Lightweight but robust design.Dimensions 750 x 270 mm

Water resistant.

Weight 2.8 kg

>> Stunning Fork

#### PART NO.: 2021040

- For stunning in a restrainer or a stunning cabinet.
- Fixed or movable (pneumatic) version.

# >> Head to Back

## PART NO.: 2021060

 Works with Electroni