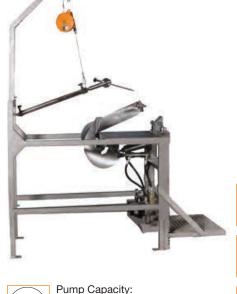

ONGUE BONE CUTTER



# HEAD



38 mm (1.5")



Air Pressure: 6 bar (90 psi)



3.6 kg (8 Lbs)



Hydraulic Pressure: 100 bar (1500 psi)

#### >> Features

- Heavy-duty, robust, and fast beef tongue bone cutter.
- Compact and easy to maneuver for ease of operation.
- Cuts tongue bone accurately with no bone chips.
- Stainless steel and non-corrosion materials for ease of cleaning and sanitation.

#### >> Power Unit

#### HPP-III-A (Hydraulic Pump)

Hydraulic Pressure: 103 bar (1,500 psi)
Motor Horsepower: 2240 Watt (3 HP)
Oil Capacity: 15 Gallons
Flow: 3.0 GPM

#### B-1 (Air-over-Oil)

Air Pressure Required: 6-7 bar (100 psi) Oil Volume - output: 2.7 cu.in.

Hyd. Press. - output: 103 bar (1,500 psi)



# BHT-I

#### **BEEF HEAD TABLE** CHISEL AND JAWBONE PULLER





**PART NO.: 1151000** 



20 Gal / min - Single Table

29 Gal / min - Double Table

193 kg (425 Lbs)



Air Pressure: 6 bar (90 psi)



Approx wt 50 lbs.

Hydraulic Pressure: 70 bar (1000 psi)

#### >> Features

- Reduces Operator Stress and Injury.
- Increase Yield Due To Reduced operator Fatigue.
- Hydraulically Powered With Air Con-
- All Stainless Steel Construction.
- USDA Approved.
- Used by Major Packers in USA.
- Complete System Designed to Meet Your Needs.
- Rated to 250 Head per Hour.
- Adjustable Operator Stand.
- Consistent Product Quality.
- Can be used to only pull jawbones.
- Cheekmeat Puller option available.



#### **HYDRAULIC AUTOMATIC INTESTINE CUTTER**





PART NO.: 1160000



>> Power Unit

• HPP-II-C (Hydraulic Pump)

Hydraulic Pressure: 138 bar (2,000 psi) Motor Horsepower: 3730 Watt (5 H