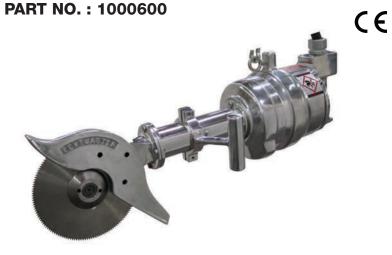

#### Index

BEEF **Offal Processing Drive Ally** Automatic Intestine Cutter – AIC-I Electric Coaxer (Prodder) - KKAWE \_\_\_\_\_ 34 Tripe Washer and Refiner - TG-32, TG-48 \_\_\_\_\_ Stunning Automatic Intestine Splitter and Cleaner – AISC-I \_\_\_\_\_23 Bolt Stunner with Cartridges - ST-GUN\_\_\_\_\_ Pneumatic Bolt Stunner - PBS-1 **Bleeding** Bleeding and Sticking Knife (Beef) - SBN-1 \_\_\_\_\_35 **Stimulating** Electric Stimulator – KEST-2 36 Cleaning Roto Hide Cleaner – ARHC-1 **Oesophagus** Beef K-Clip with Rodder - CLIP-B 36 Horn and Hock Beef Horn Shear – HC-I \_\_\_\_\_\_7 Beef Horn Shear – HC-II\_\_\_\_\_\_8 Beef Horn Shear – HCC-II \_\_\_\_\_\_8 Beef Dehorner – AD \_\_\_\_\_\_9 Hock and Horn Cutter – HC-7\_\_\_\_\_9 Beef Hock Cutter – HC-III \_\_\_\_\_\_10 Beef Leg Cut-off Saw – AL \_\_\_\_\_\_10 Air Hock Cutter – AHC-I \_\_\_\_\_11 Hock Cutter – M-5\_\_\_\_\_\_\_11 **Dehiding** Air Dehider – TURBO-III \_\_\_\_\_\_\_12 Dehider Blade Sharpener and Conditioner – Quick-Set\_\_\_\_12 Breastbone Beef Brisket Saw – 500E \_\_\_\_\_\_13 Beef Brisket Saw – EBB-II \_\_\_\_\_\_13 Beef Brisket Saw – ABB-II \_\_\_\_\_\_14 Beef Brisket Saw – HBB-II 14 Beef Brisket Saw – 153 \_\_\_\_\_\_15 **Splitting** Beef Splitting Saw - 75\_\_\_\_\_\_15 Beef Splitting Saw - 151\_\_\_\_\_\_16 Beef Splitting Saw - 203\_\_\_\_\_\_16 Bull Splitting Saw - BM-V-SB \_\_\_\_\_\_\_ 17 Beef Splitting Saw - BM-V-S \_\_\_\_\_\_17 Beef Splitting Saw - BM-V-SD \_\_\_\_\_\_18 Beef Splitting Saw - BM-V-SDB \_\_\_\_\_\_18