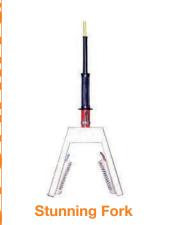

#### Index

BEEF **Offal Processing Drive Ally** Automatic Intestine Cutter – AIC-I Electric Coaxer (Prodder) - KKAWE \_\_\_\_\_ 34 Tripe Washer and Refiner - TG-32, TG-48 \_\_\_\_\_ Stunning Automatic Intestine Splitter and Cleaner – AISC-I \_\_\_\_\_23 Bolt Stunner with Cartridges - ST-GUN\_\_\_\_\_ Pneumatic Bolt Stunner - PBS-1 **Bleeding** Bleeding and Sticking Knife (Beef) - SBN-1 \_\_\_\_\_35 **Stimulating** Electric Stimulator – KEST-2 36 Cleaning Roto Hide Cleaner – ARHC-1 **Oesophagus** Beef K-Clip with Rodder - CLIP-B 36 Horn and Hock Beef Horn Shear – HC-I \_\_\_\_\_\_7 Beef Horn Shear – HC-II\_\_\_\_\_\_8 Beef Horn Shear – HCC-II \_\_\_\_\_\_8 Beef Dehorner – AD \_\_\_\_\_\_9 Hock and Horn Cutter – HC-7\_\_\_\_\_9 Beef Hock Cutter – HC-III \_\_\_\_\_\_10 Beef Leg Cut-off Saw – AL \_\_\_\_\_\_10 Air Hock Cutter – AHC-I \_\_\_\_\_11 Hock Cutter – M-5\_\_\_\_\_\_\_11 **Dehiding** Air Dehider – TURBO-III \_\_\_\_\_\_\_12 Dehider Blade Sharpener and Conditioner – Quick-Set\_\_\_\_12 Breastbone Beef Brisket Saw – 500E \_\_\_\_\_\_13 Beef Brisket Saw – EBB-II \_\_\_\_\_\_13 Beef Brisket Saw – ABB-II \_\_\_\_\_\_14 Beef Brisket Saw – HBB-II 14 Beef Brisket Saw – 153 \_\_\_\_\_\_15 **Splitting** Beef Splitting Saw - 75\_\_\_\_\_\_15 Beef Splitting Saw - 151\_\_\_\_\_\_16 Beef Splitting Saw - 203\_\_\_\_\_\_16 Bull Splitting Saw - BM-V-SB \_\_\_\_\_\_\_ 17 Beef Splitting Saw - BM-V-S \_\_\_\_\_\_17 Beef Splitting Saw - BM-V-SD \_\_\_\_\_\_18 Beef Splitting Saw - BM-V-SDB \_\_\_\_\_\_18