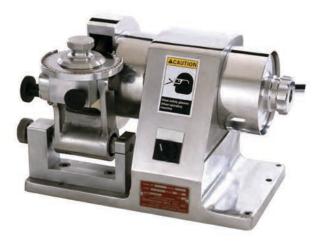

3 mm (8") 406 mm (16")



9.7 kg (21.5 Lbs)



1500 Watt (2 HP) 115/230 V, 50/60 HZ 1 PHASE MOTORS



# **TURBO-III**

# PNEUMATIC (AIR) AIR DEHIDER



PART NO.: 6303000 (6 bar (90 psi) option)



# >> Turbo-III

- Removes perfect hides faster with increased efficiency.
- Reduce vibration and weight for improved performance.
- Low maintenance cost, easy to keep clean and maintain.
- Blades are available in:
  - 4.33" (110mm)
  - 3.94" (100mm)
  - 3.54" (90mm)
- Model A: operates with 90 PSI (6 bars) pressure
- Model B : operates with 60 PSI (4 bars) pressure





110 mm (4.33") 100 mm (3.94")



Air Pressure: 4 bar (60 psi) 6 bar (90 psi)



Blade speed: 6,000 - 8,500 rpm



# **QUICK-SET**

1.24 kg (2 Lb 12 oz.s)

# ELECTRIC DEHIDER BLADE SHARPENER AND CONDITIONER





PART NO.: 6310000



#### >> Features

- Recondition dehider blades to like new condition, simple to set up and use.
   Index system positions each tooth for quick sharpening with cbn coated grinding wheel.
- Machine will sharpen 1.33" (110mm), 3.98" (100mm), and 3.54" (90mm) blades.



21 kg (46 Lbs) Dimensions:

255 mm wide x 355 mm long x 255 mm high (10" wide x 14" long x 10" high)



115 V / 230 V, 50/60 HZ SINGLE PHASE MOTORS



# **CLIP-L**

# **K-CLIP-LAMB**





**PART NO. : 8896500 (LAMB RODDER)** 



#### >> Features

- Lamb rodding tool is for application of lamb clip to form a secure seal at the paunch that will not leak.
- The clip closes around the weasand and forces ingesta back into the paunch forming a tight, strong seal.
- Can be used on sheep, goats, deer, and lamb.



# **VACUUM**

# MUL